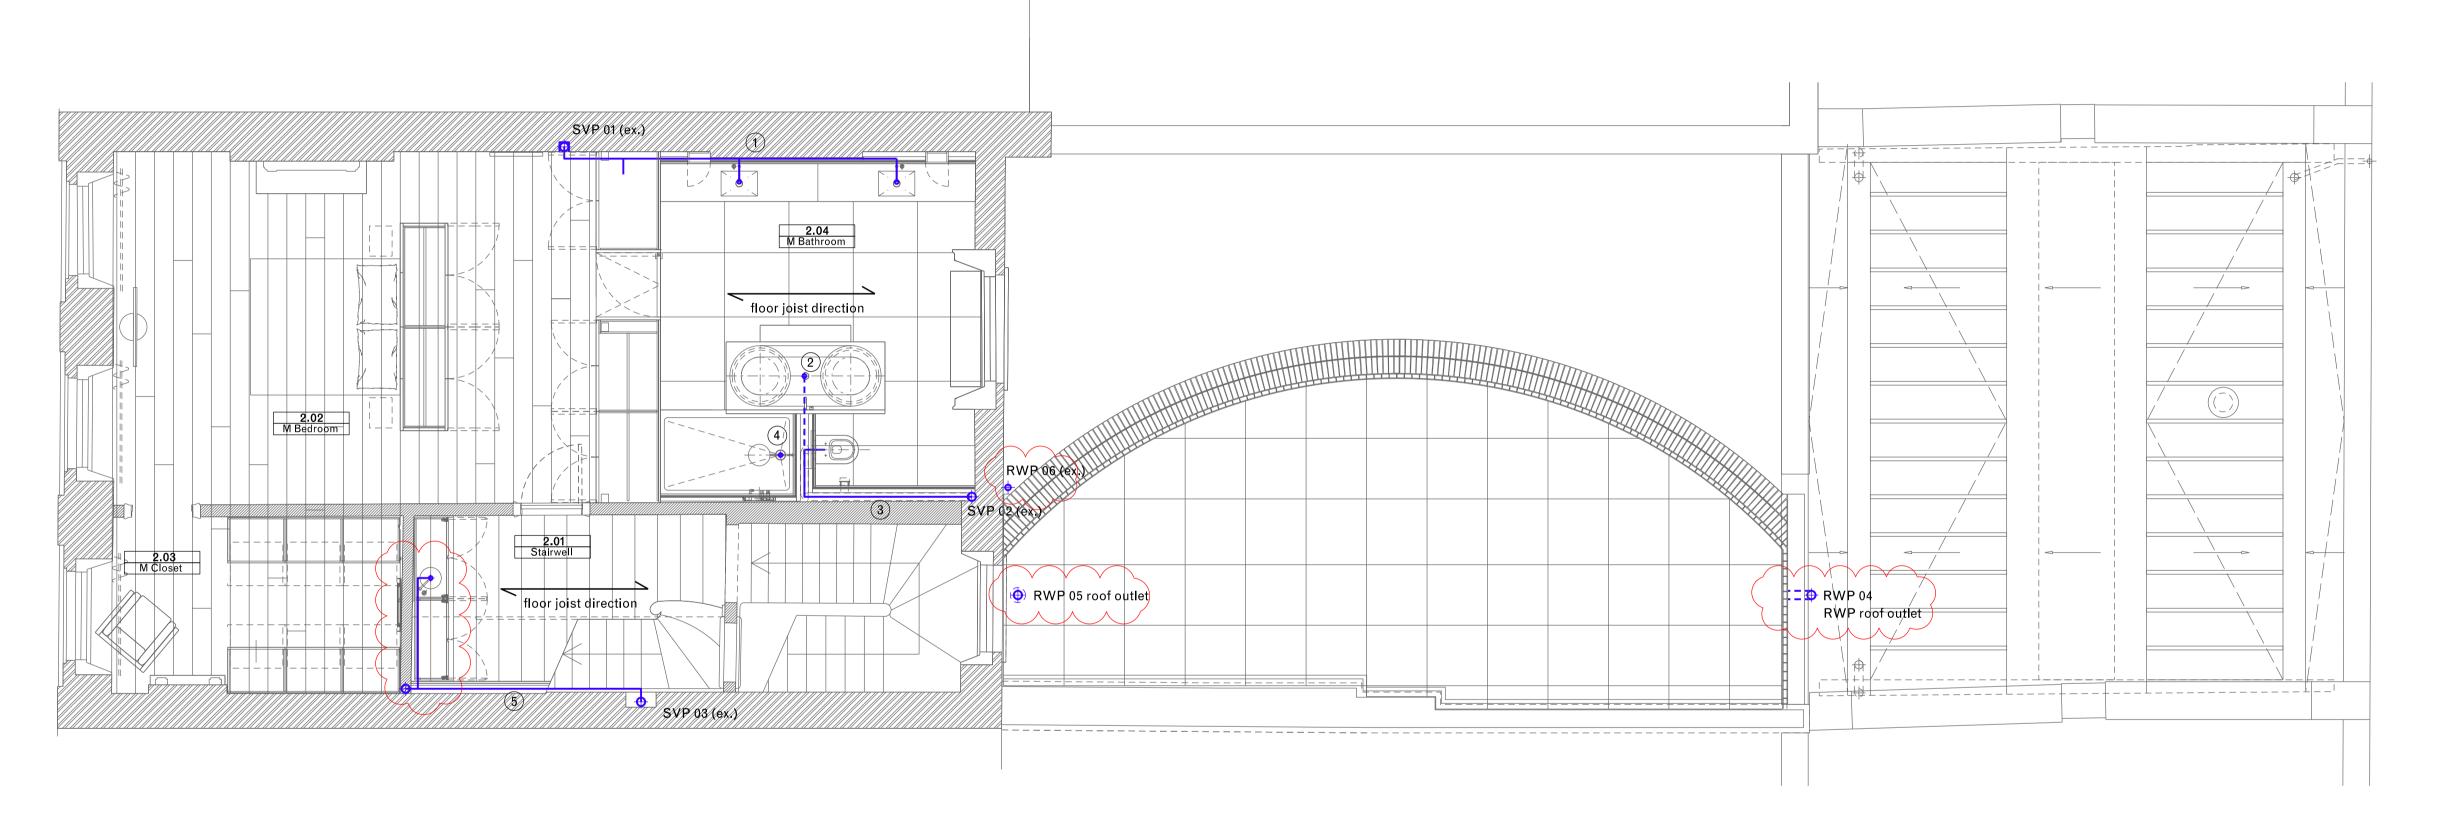

Bath waste 40Ø or 50Ø (run > 3m)

Shower waste 50Ø

- 1) drain from WHB runs within wall void to SVP 01 (ex.)
- 2 bathwaste drops within floor depth to below and offsets to SVP 02 within floor depth. (check lenght/falls) drain runs perpendicular to joist / drill each joist for 40mm dia pipe
- (3) 110mm dla drain to SVP 02 within wall void
- 4) shower gully within floor drops to below and offsets to SVP 02 within floor depth
- (5) 110mm dia drain from above runs and offsets witin new wall lining to connect to SVP 03