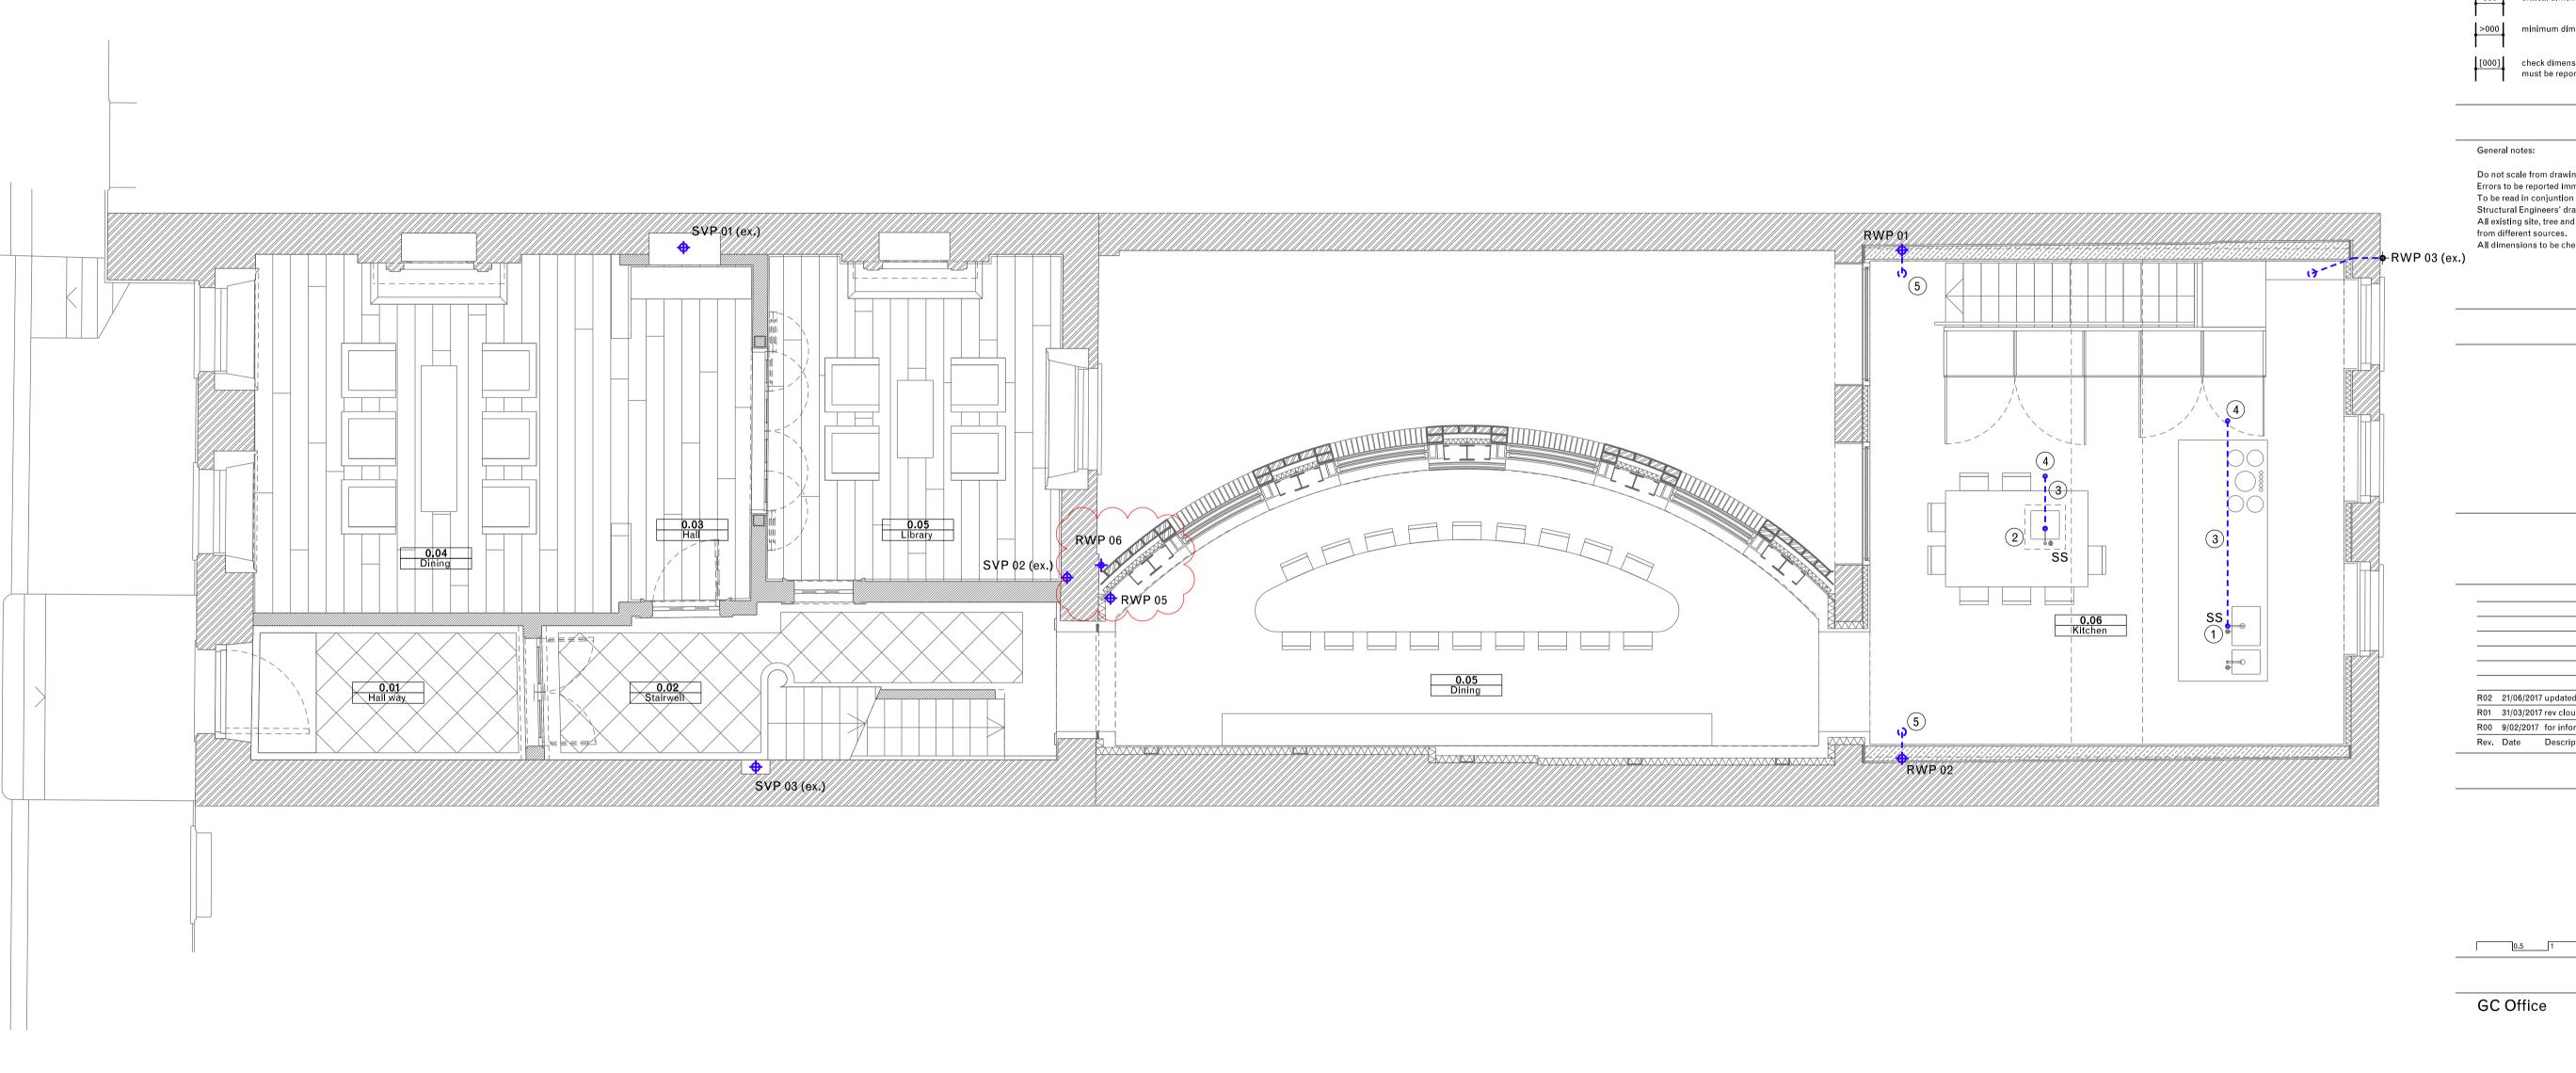

(3) drain cast-in and runs within RC slab

2 50Ø SS 1x kitchen sink

5 RWP within new wall lining

4 drain drops T/B

NOT FOR CONSTRUCTION

critical dimension

minimum dimension

[000] check dimension (deviation of more than 10mm must be reported to CA/Architect)

General notes:

Do not scale from drawings.

Errors to be reported immediately to the Architect.

To be read in conjuntion with all relevant Architects', Services and Structural Engineers' drawings.

All existing site, tree and building information has been compiled

All dimensions to be checked on site.

R02 21/06/2017 updated GA background, rev clouded R01 31/03/2017 rev clouded JPC JPC JPC R00 9/02/2017 for information Rev. Date Description Drawn Check

GC Office

7 Roland Mansions 142 Old Brompton Road London SW7 4NP T +44 207 373 3949 www.gcoffice.co.uk

Project Project number 01 10 Gloucester Gate

Mr and Mrs Salem

CAD Reference 01\_14\_20.dgn

Drawing number Drawing name 14\_20 **Ground floor** 

© GC Office Ltd.

Drainage 04/09/2016 1:50 / A1 R02 Scale / Format Drawn / Checked for information JPC Approved

- 1 position of bathwaste floor above
- 2 position of shower gully floor above
- (3) rainwater from link roof to be discharged onto mews roof

NOT FOR CONSTRUCTION

critical dimension

minimum dimension

[000] check dimension (deviation of more than 10mm must be reported to CA/Architect)