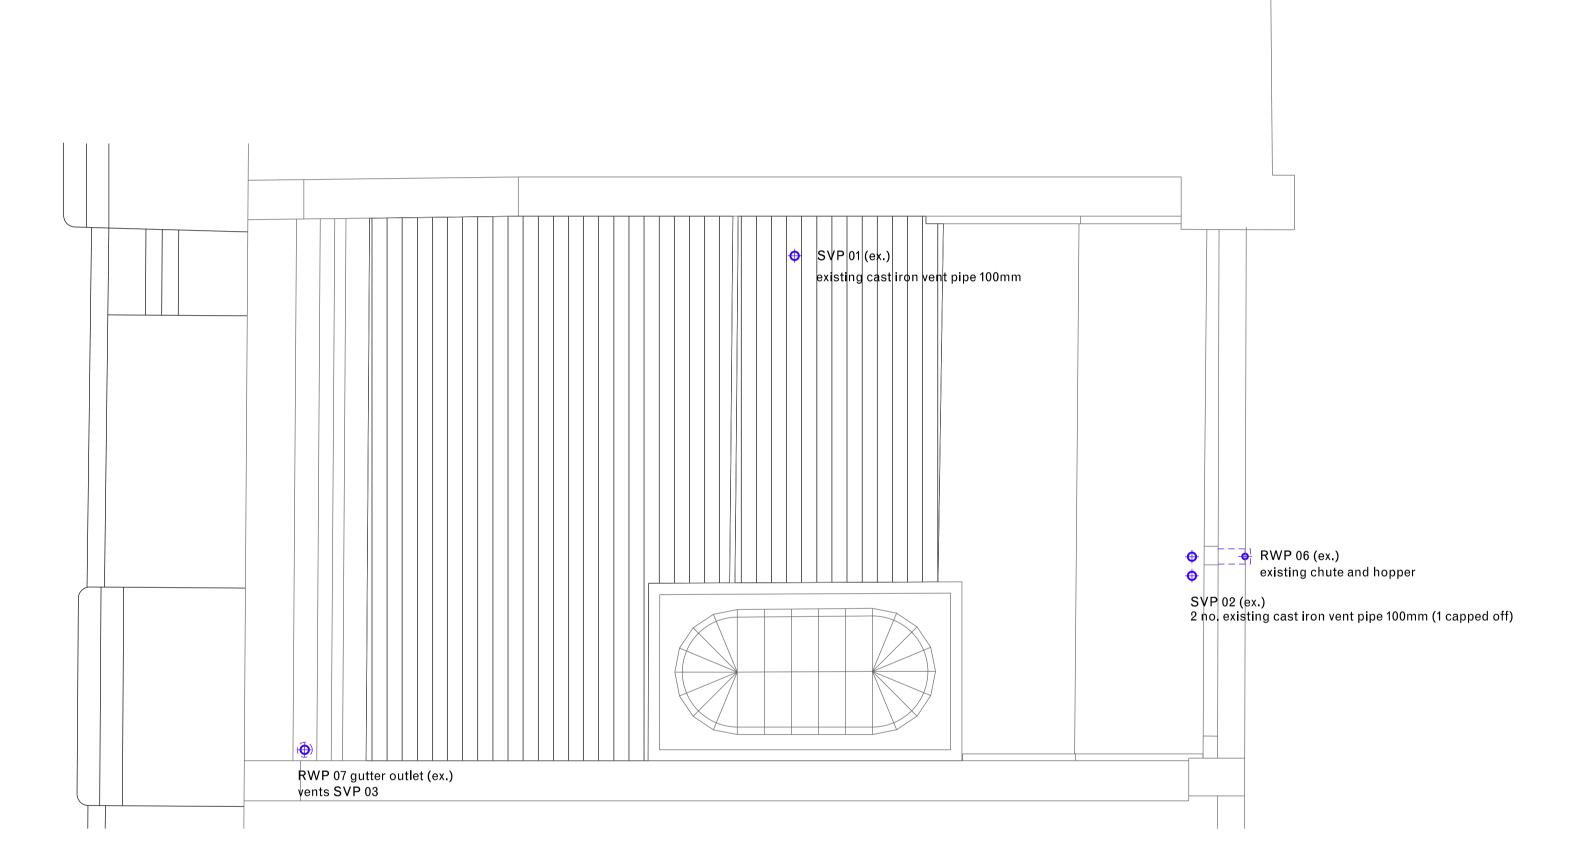

Mr and Mrs Salem

| Drawing name    |                   | Drawing number  |
|-----------------|-------------------|-----------------|
| MEP             |                   | 14_25           |
| Roof            |                   | · · <u>_</u>    |
| Drainage        |                   |                 |
| Date            | 21/06/2017        | <br>Issue       |
| Scale / Format  | 1:50 / <b>A</b> 1 | R00             |
| Drawn / Checked |                   | for information |
| Approved        | JPC               |                 |
| CAD Reference   | 01 14 25.dan      |                 |