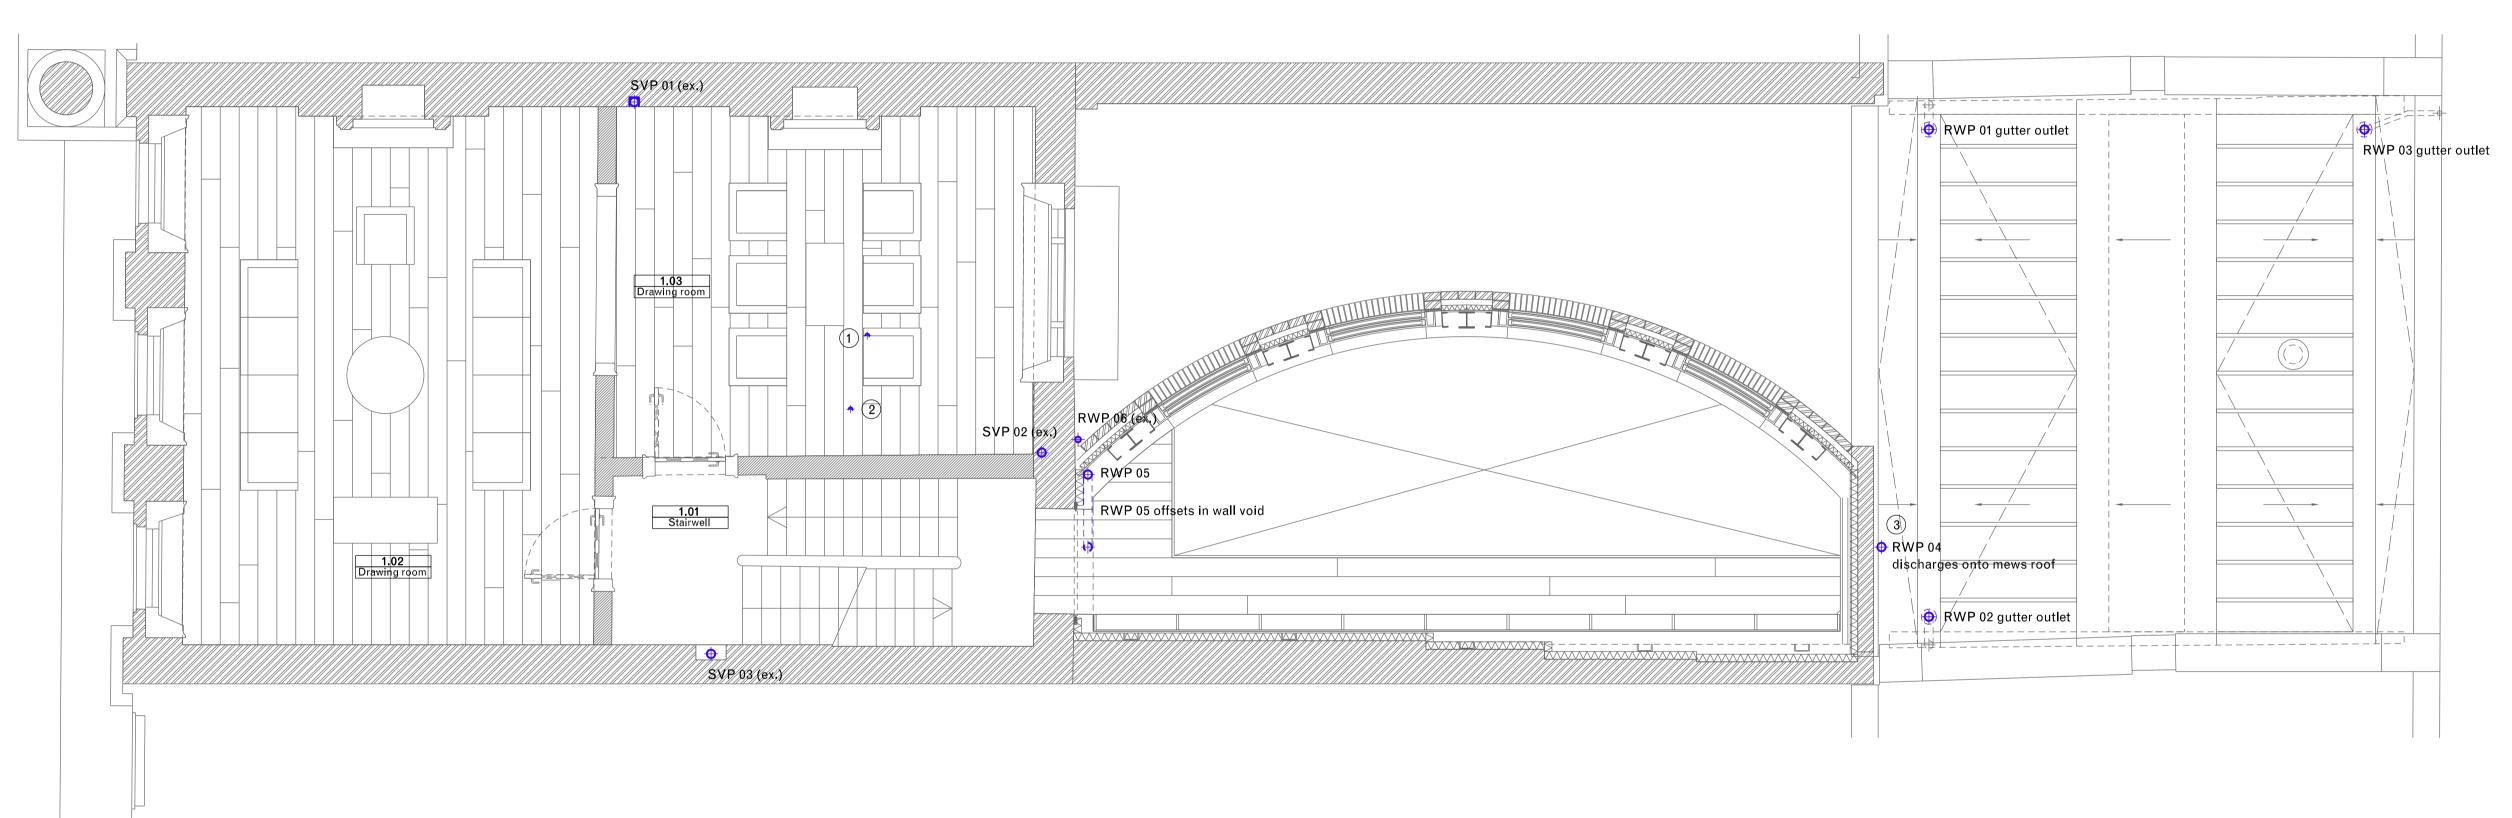

General notes:

Do not scale from drawings.

Errors to be reported immediately to the Architect.

To be read in conjuntion with all relevant Architects', Services and Structural Engineers' drawings.

All existing site, tree and building information has been compiled

from different sources. All dimensions to be checked on site.

R00 9/02/2017 for information JPC JPC Rev. Date Description Drawn Check

GC Office

7 Roland Mansions 142 Old Brompton Road London SW7 4NP T +44 207 373 3949 www.gcoffice.co.uk

Project number 01 10 Gloucester Gate

Mr and Mrs Salem

© GC Office Ltd. Drawing number Drawing name 14\_21 First floor Drainage 04/09/2016 1:50 / A1 R00 Scale / Format Drawn / Checked for information JPC Approved CAD Reference 01\_14\_21\_P.dgn

Bath waste 40Ø or 50Ø (run > 3m)

Shower waste 50Ø

- 1) drain from WHB runs within wall void to SVP 01 (ex.)
- 2 bathwaste drops within floor depth to below and offsets to SVP 02 within floor depth. (check lenght/falls) drain runs perpendicular to joist / drill each joist for 40mm dia pipe
- (3) 110mm dla drain to SVP 02 within wall void
- 4) shower gully within floor drops to below and offsets to SVP 02 within floor depth
- (5) 110mm dia drain from above runs and offsets witin new wall lining to connect to SVP 03