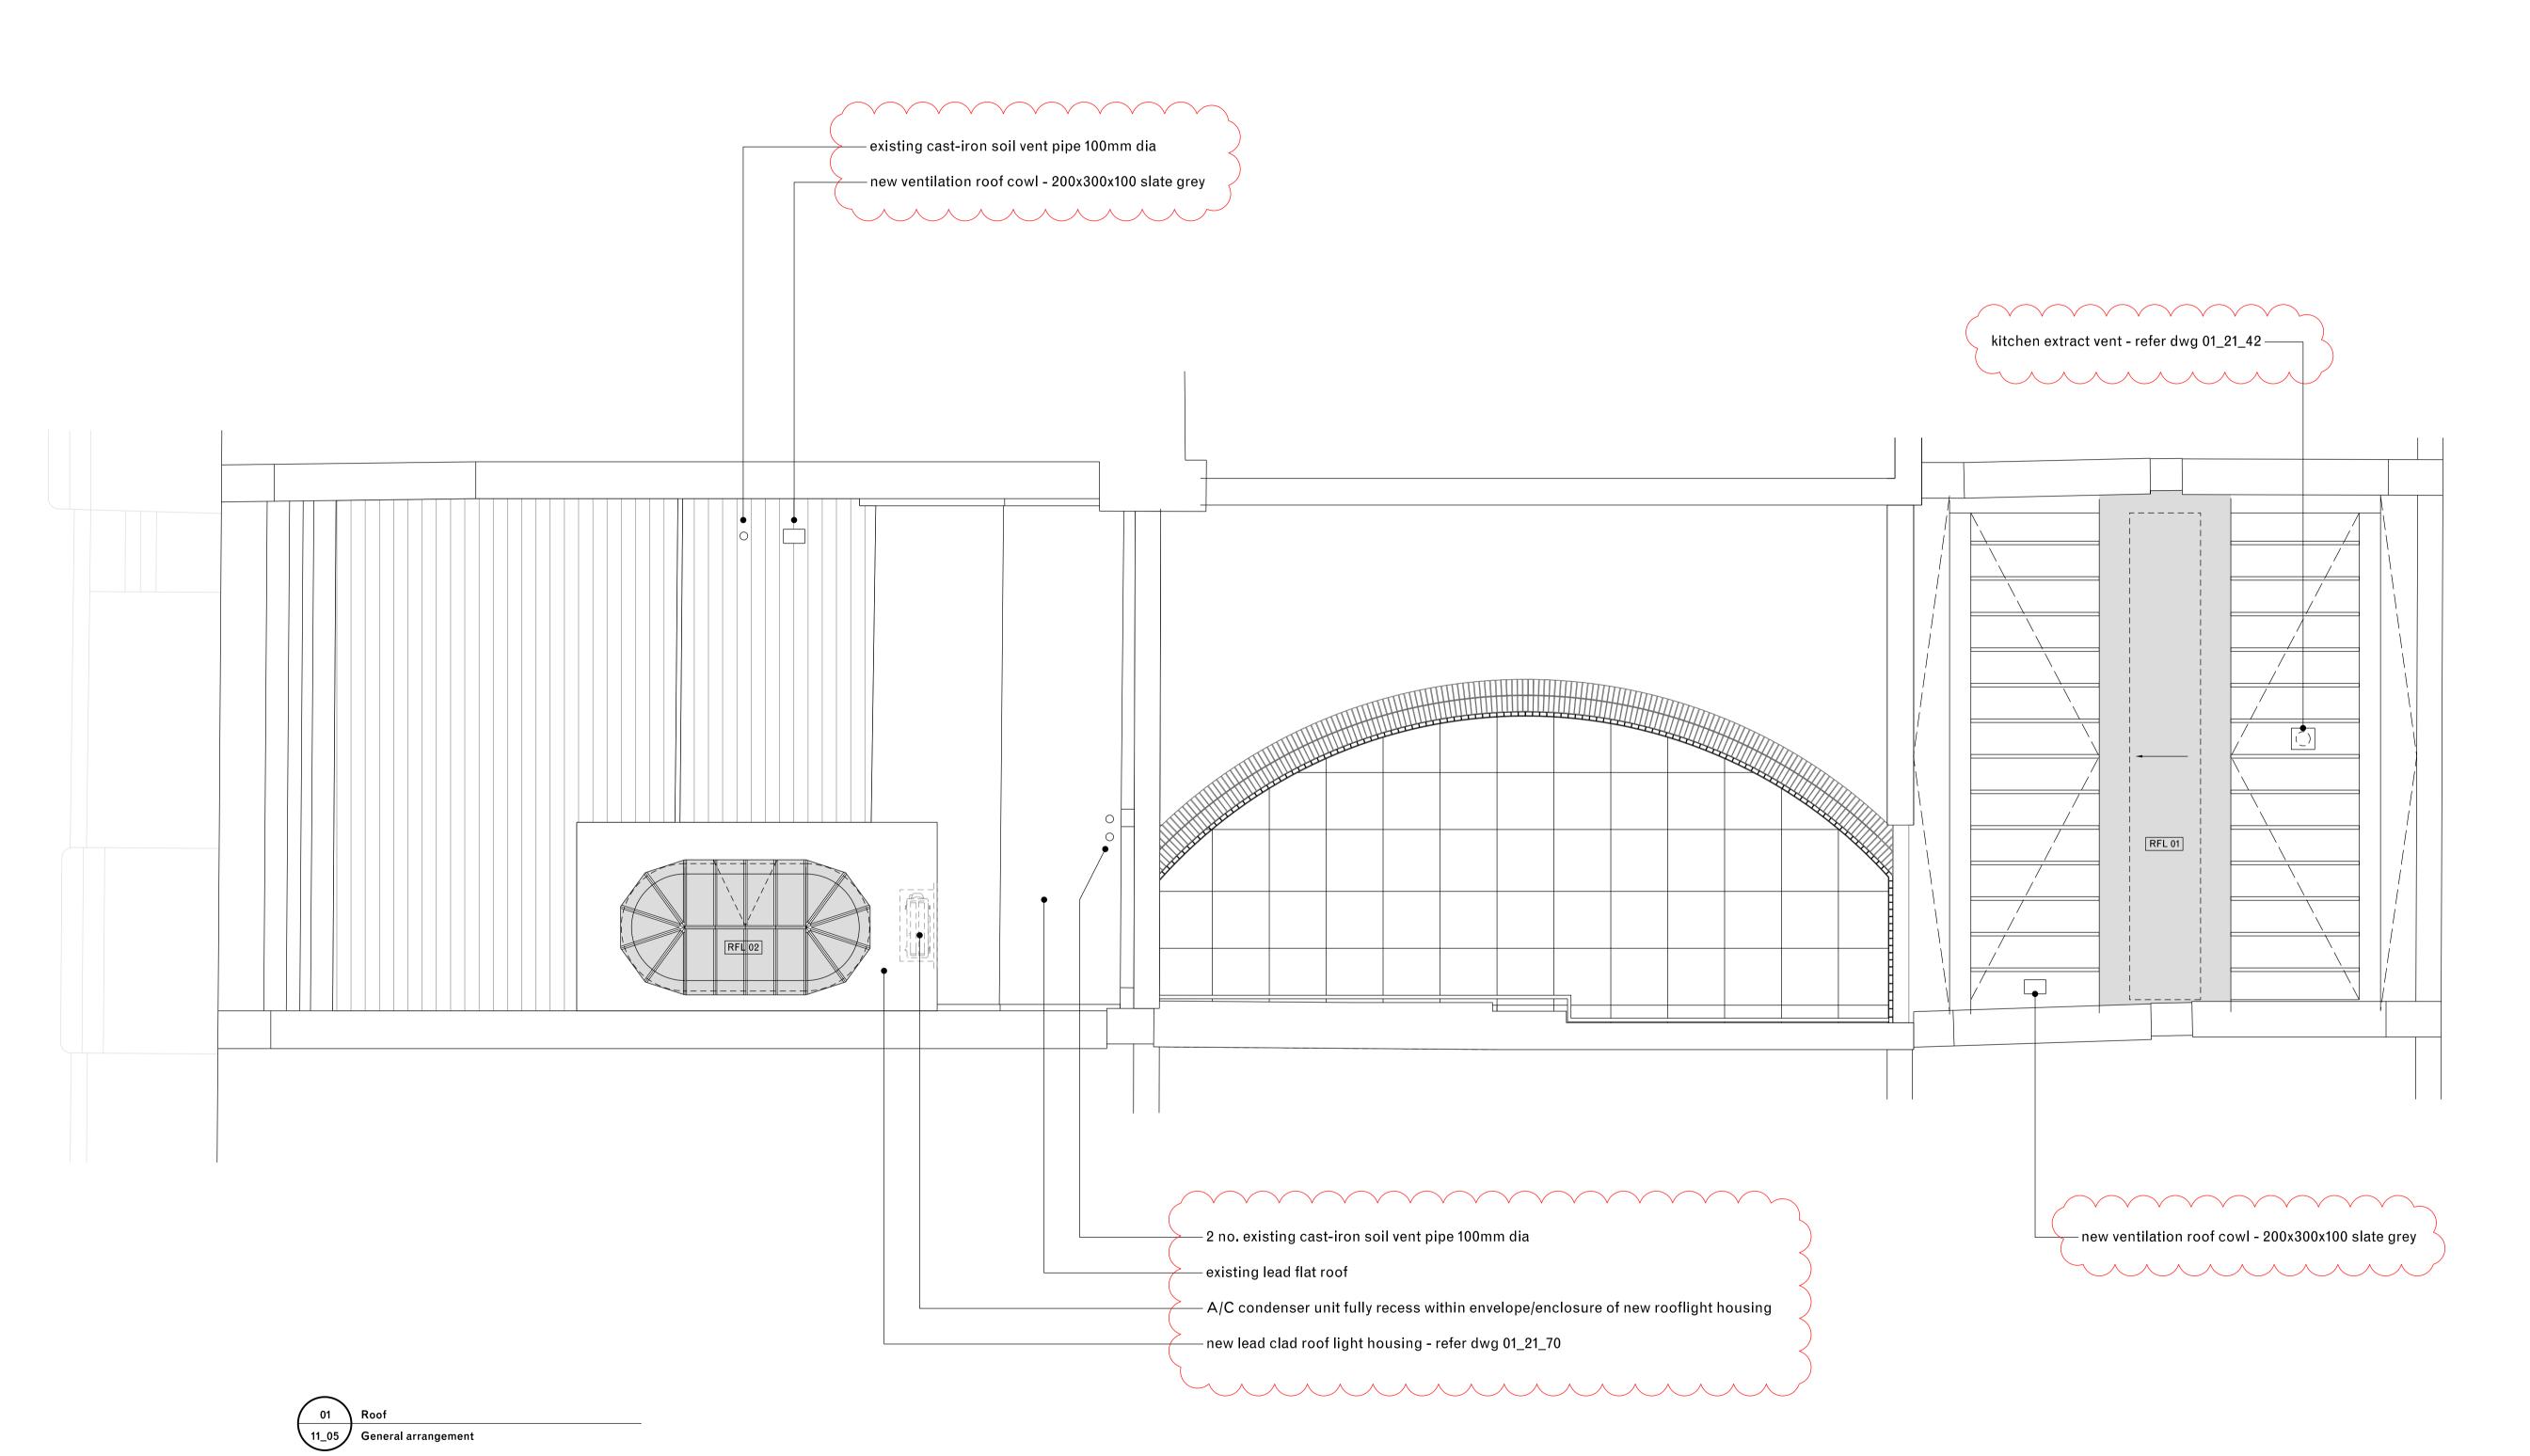

Comments:

NOT FOR CONSTRUCTION

critical dimension

minimum dimension

[000] check dimension (deviation of more than 10mm must be reported to CA/Architect)

General notes:

Do not scale from drawings.

Errors to be reported immediately to the Architect.

To be read in conjuntion with all relevant Architects', Services and

Structural Engineers' drawings. All existing site, tree and building information has been compiled

from different sources. All dimensions to be checked on site.

JPC JPC JPC R02 29/06/2017 rev as clouded R01 03/03/2017 detail references updated R00 3/02/2017 for information Drawn Check Rev. Date Description

7 Roland Mansions 142 Old Brompton Road London SW7 4NP T +44 207 373 3949

GC Office

10 Gloucester Gate

www.gcoffice.co.uk

Project number 01

Mr and Mrs Salem

© GC Office Ltd.

Drawing number

11\_05

Drawing name General arrangement

> 24/06/2016 1:50 / A1 Drawn / Checked

R02 for information CAD Reference 01\_11\_05.dgn

SS an SVP 110Ø

Basin waste 50Ø

Shower waste 50Ø

Bath waste 40Ø or 50Ø (run > 3m)

1) 50Ø SS to pick up on 2x sink and 2x D/W