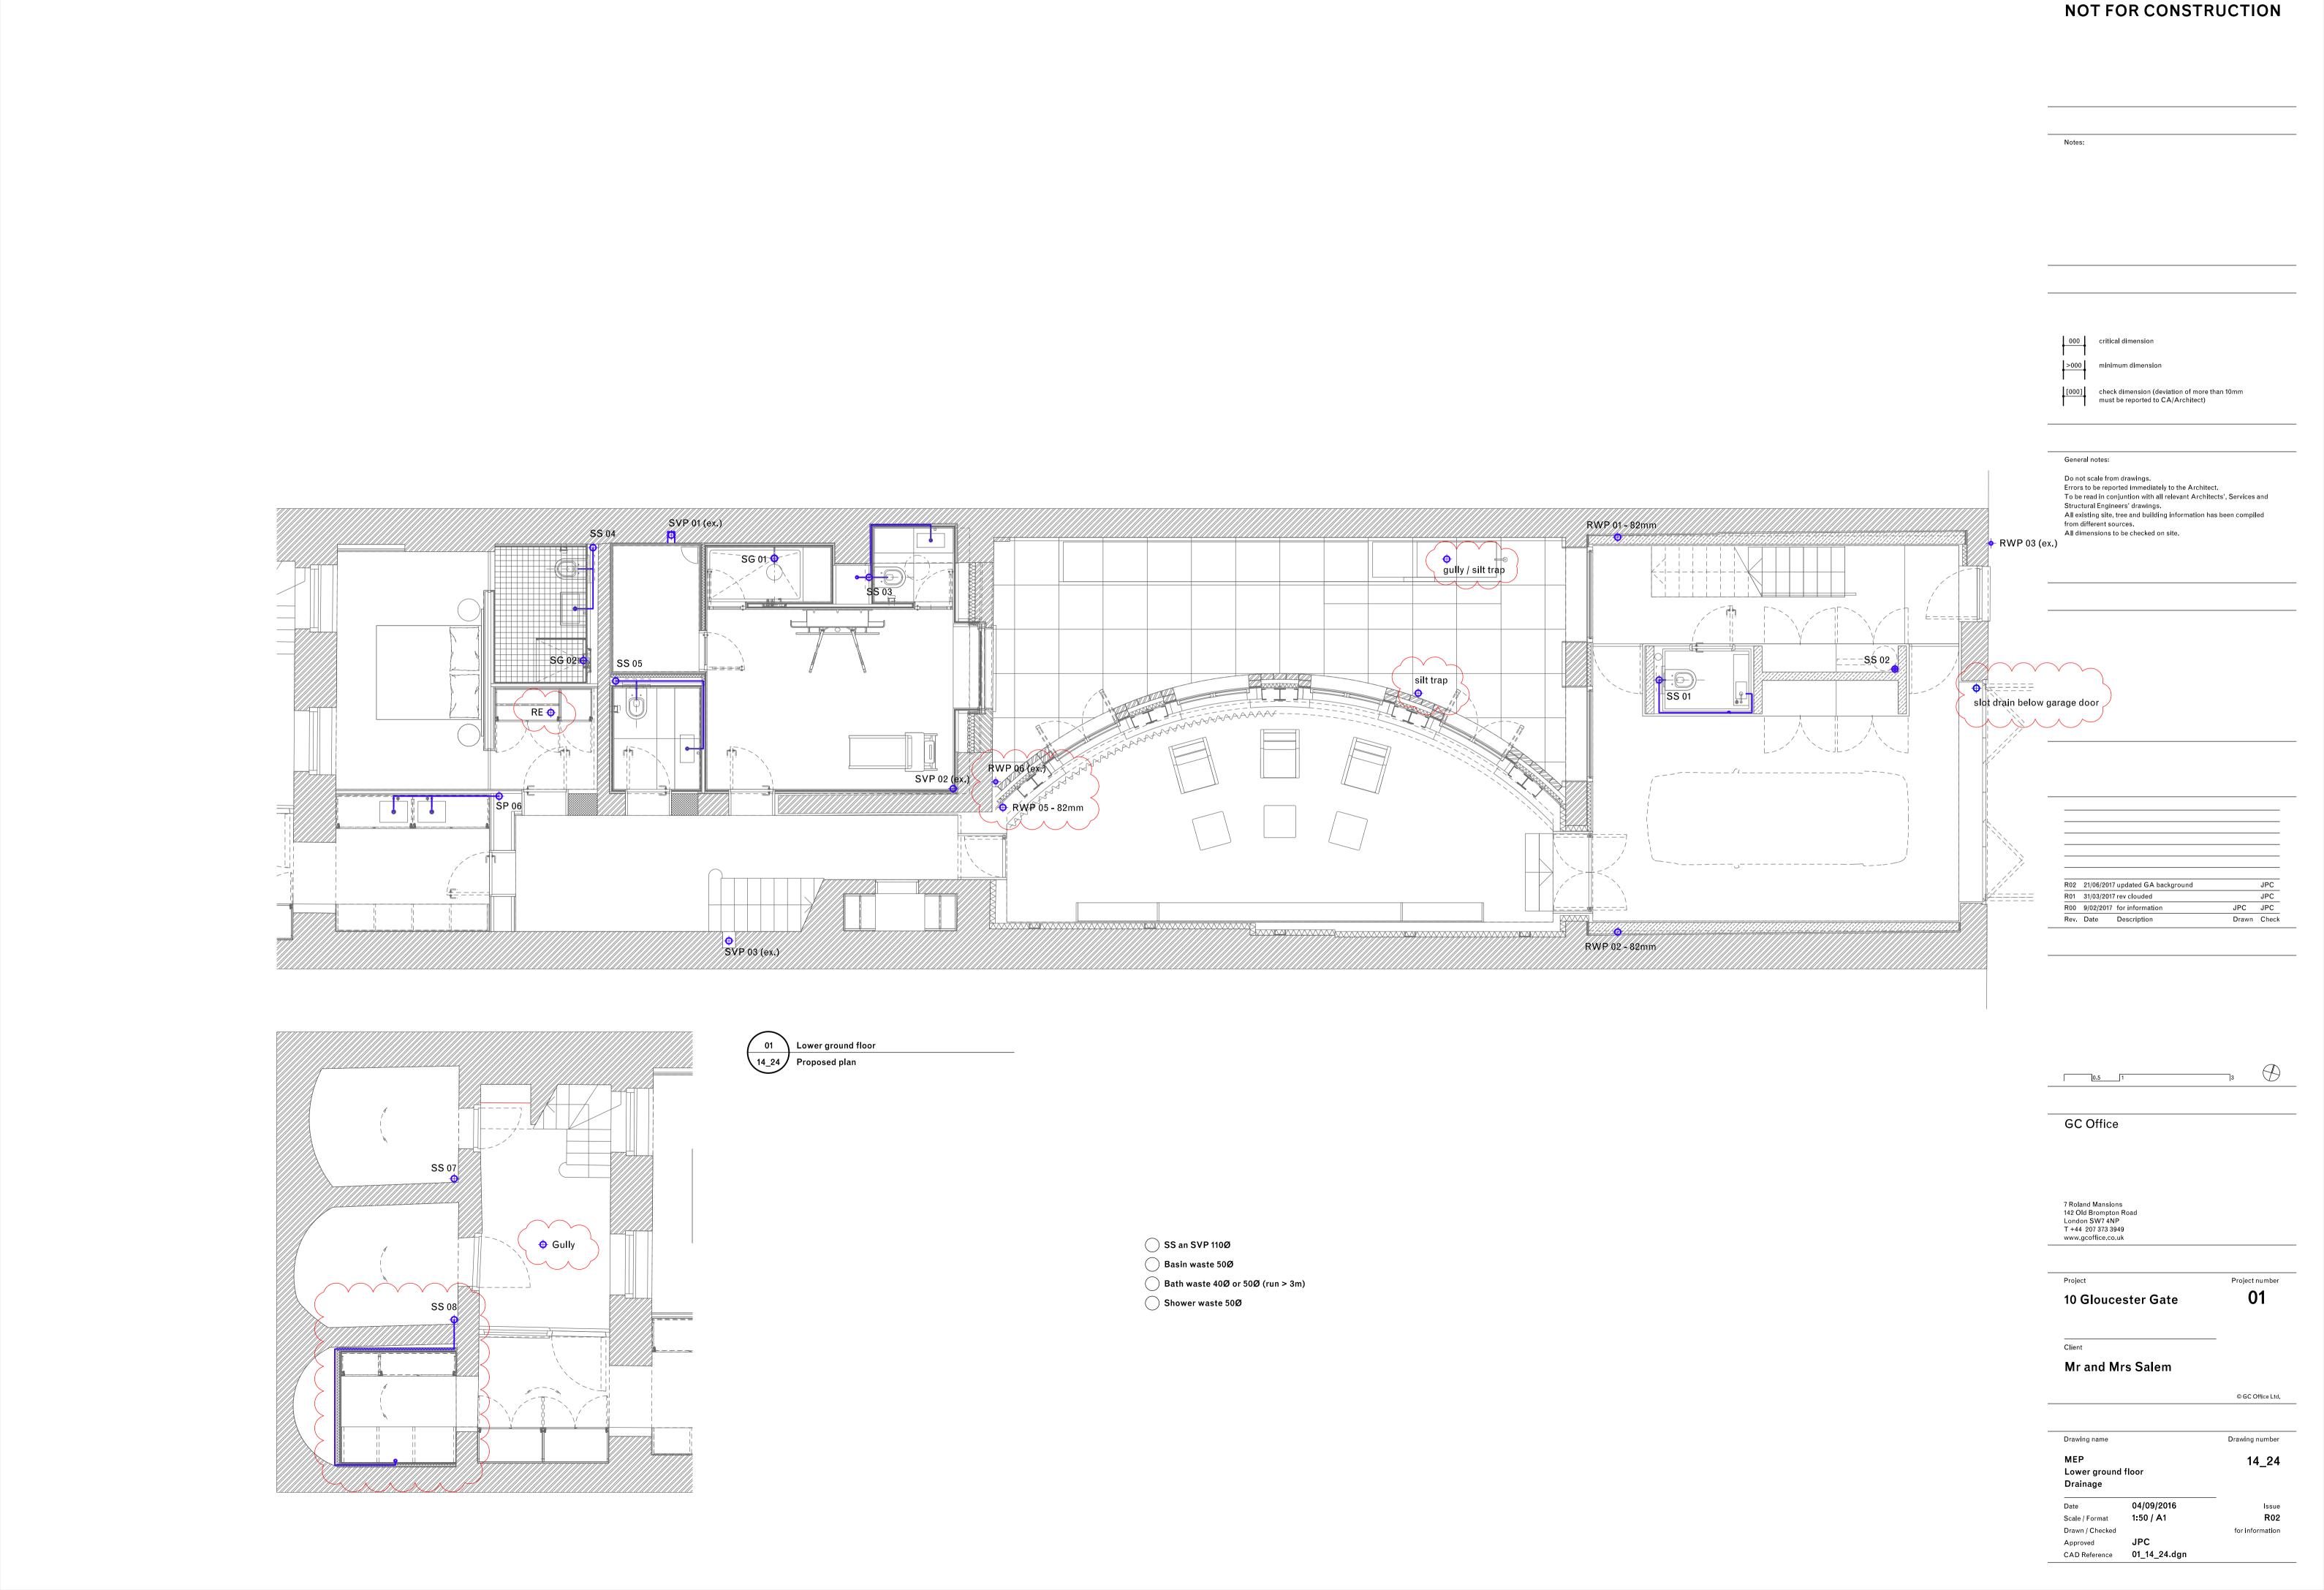

Project Project number 01 10 Gloucester Gate

Mr and Mrs Salem

CAD Reference 01\_14\_20.dgn

Drawing number Drawing name 14\_20 **Ground floor** 

© GC Office Ltd.

Drainage 04/09/2016 1:50 / A1 R02 Scale / Format Drawn / Checked for information JPC Approved

Comments:

SS an SVP 110Ø
Basin waste 50Ø
Bath waste 40Ø or 50Ø (run > 3m)
Shower waste 50Ø