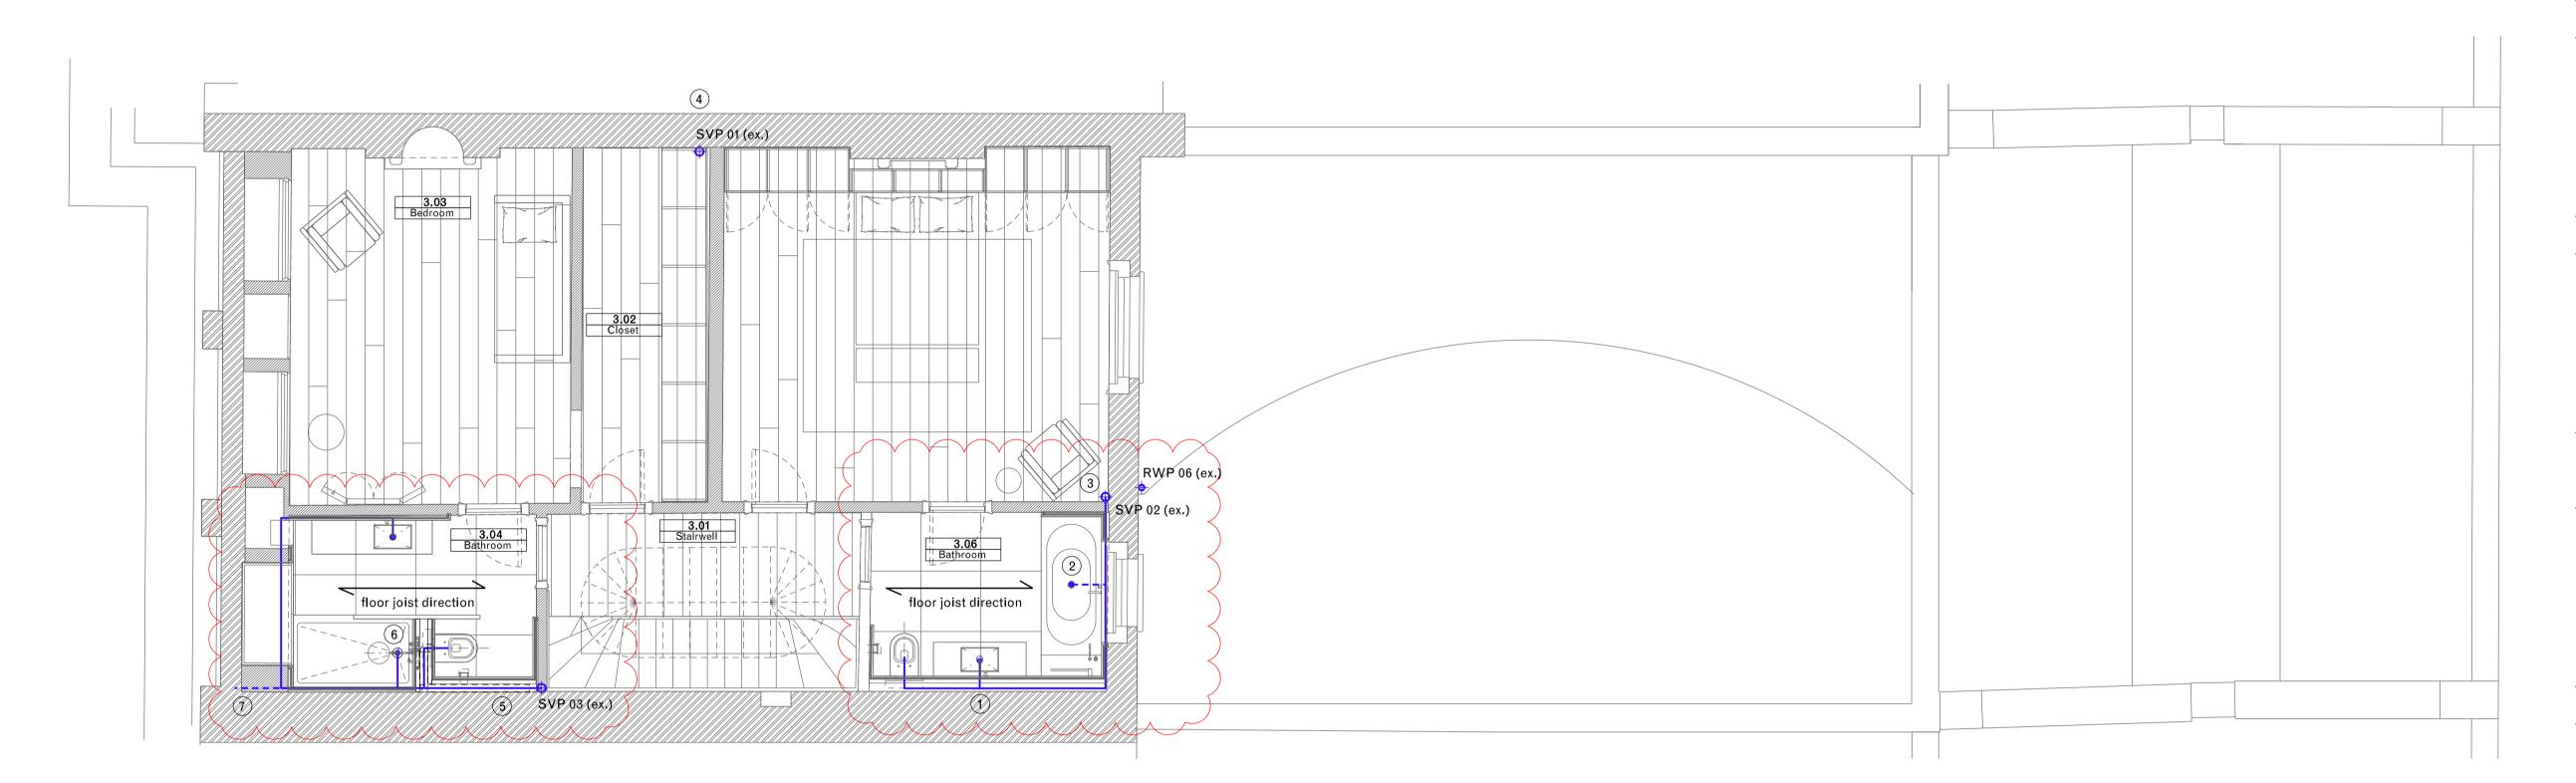

Bath waste 40Ø or 50Ø (run > 3m)

Shower waste 50Ø

- 1) drain from WHB runs within wall void to SVP 01 (ex.)
- 2 bathwaste drops within floor depth to below and offsets to SVP 02 within floor depth. (check lenght/falls) drain runs perpendicular to joist / drill each joist for 40mm dia pipe
- (3) 110mm dla drain to SVP 02 within wall void
- 4) shower gully within floor drops to below and offsets to SVP 02 within floor depth
- (5) 110mm dia drain from above runs and offsets witin new wall lining to connect to SVP 03

Project number 01 10 Gloucester Gate

Mr and Mrs Salem

Drawing number Drawing name 14\_23 Third floor Drainage

© GC Office Ltd.

04/09/2016 R01 1:50 / **A**1 Scale / Format Drawn / Checked for information Approved JPC CAD Reference 01\_14\_23.dgn