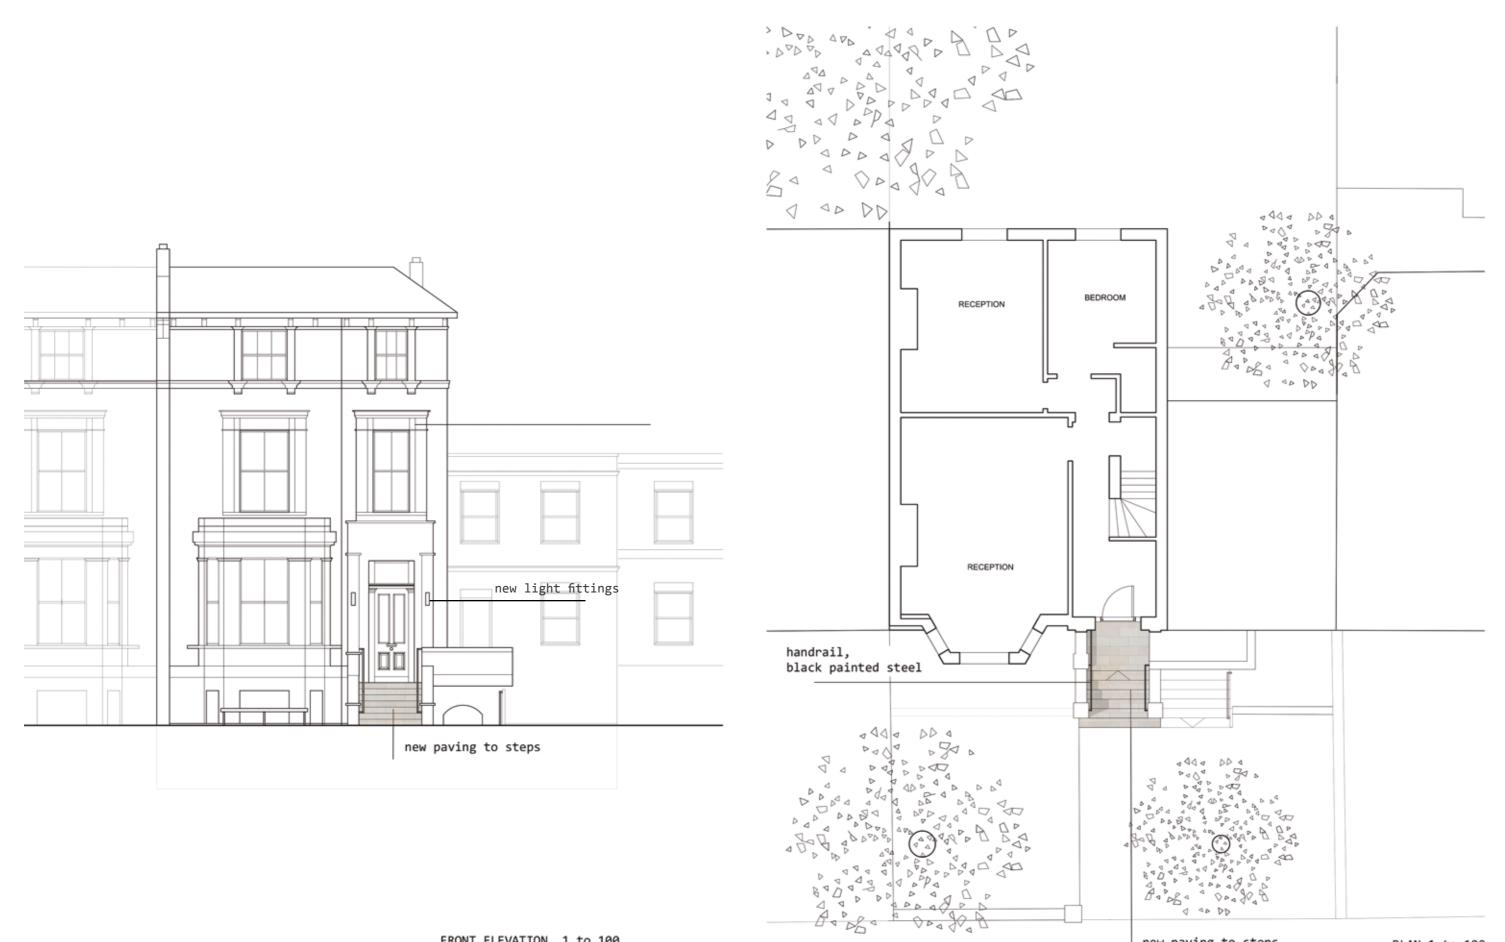

#### 3.1 Proposed Works

As part of general maintenance works to the building, including repainting of window frames, downpipes and stucco, we are proposing to install new handrails to both sides of existing external staircase. Prepare and paint metalwork to bay window with 2no. coats Dulux Weathershield exterior gloss paint, colour - black. Supply and install new natural stone capping to stair and landing to main entrance. Lighting fixtures to be repaired and

replaced. new light fittings.

Page 9

FRONT ELEVATION 1 to 100

#### new paving to steps

#### PLAN 1 to 100

handrail, black painted steel

light fittings