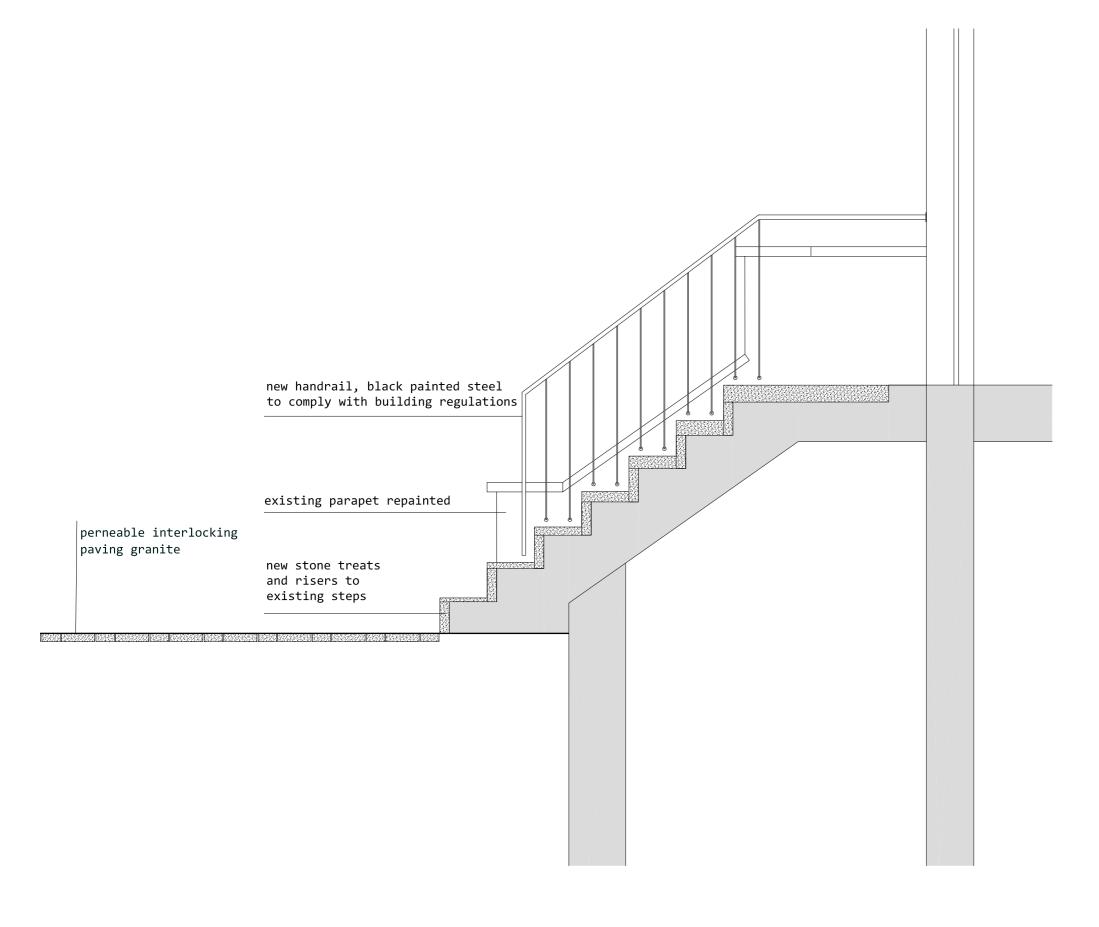

#### 3.1 Proposed Works

As part of general maintenance works to the building, including repainting of window frames, downpipes and stucco, we are proposing to install new handrails to both sides of existing external staircase. Prepare and paint metalwork to bay window with 2no. coats Dulux Weathershield exterior gloss paint, colour - black. Supply and install new natural stone capping to stair and landing to main entrance. Lighting fixtures to be repaired and

#### new paving to steps