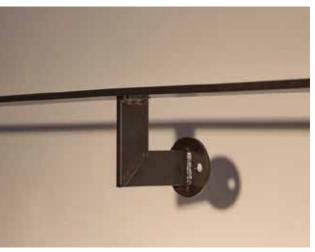

#### 3.1 Proposed Works

As part of general maintenance works to the building, including repainting of window frames, downpipes and stucco, we are proposing to install new handrails to both sides of existing external staircase. Prepare and paint metalwork to bay window with 2no. coats Dulux Weathershield exterior gloss paint, colour - black. Supply and install new natural stone capping to stair and landing to main entrance. Lighting fixtures to be repaired and

#### PLAN 1 to 100

handrail, black painted steel

light fittings