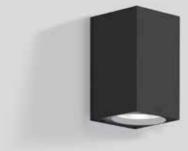

#### 3.1 Proposed Works

As part of general maintenance works to the building, including repainting of window frames, downpipes and stucco, we are proposing to install new handrails to both sides of existing external staircase. Prepare and paint metalwork to bay window with 2no. coats Dulux Weathershield exterior gloss paint, colour - black. Supply and install new natural stone capping to stair and landing to main entrance. Lighting fixtures to be repaired and

replaced. new light fittings.

Page 9

FRONT ELEVATION 1 to 100

#### PLAN 1 to 100

handrail, black painted steel

light fittings