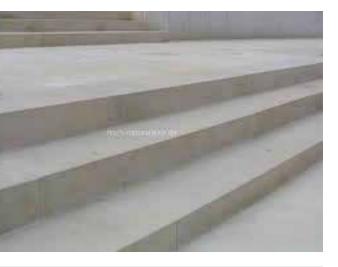

# 2.2 Existing Building on Site

The building is arranged with a flat on each floor over lower ground, raised ground, first and second floor.

The front steps leading to the front door are in need of some refurbishment. As well as this a new handrail will be added also.

#### 3.1 Proposed Works

As part of general maintenance works to the building, including repainting of window frames, downpipes and stucco, we are proposing to install new handrails to both sides of existing external staircase. Prepare and paint metalwork to bay window with 2no. coats Dulux Weathershield exterior gloss paint, colour - black. Supply and install new natural stone capping to stair and landing to main entrance. Lighting fixtures to be repaired and