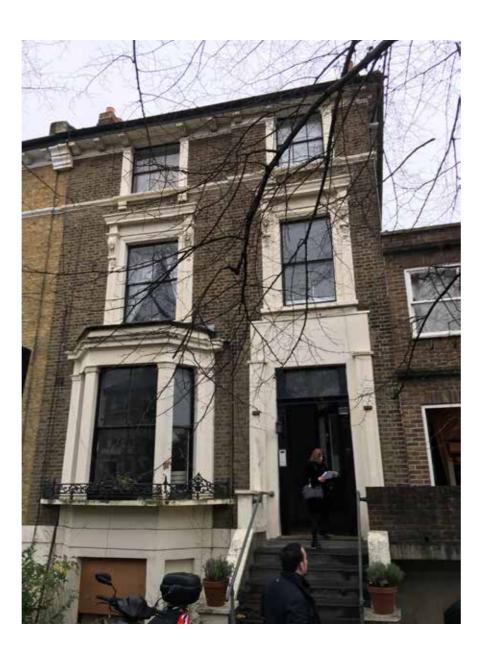

# 2.2 Existing Building on Site

The building is arranged with a flat on each floor over lower ground, raised ground, first and second floor.

The front steps leading to the front door are in need of some refurbishment. As well as this a new handrail will be added also.

#### 3.1 Proposed Works

As part of general maintenance works to the building, including repainting of window frames, downpipes and stucco, we are proposing to install new handrails to both sides of existing external staircase. Prepare and paint metalwork to bay window with 2no. coats Dulux Weathershield exterior gloss paint, colour - black. Supply and install new natural stone capping to stair and landing to main entrance. Lighting fixtures to be repaired and