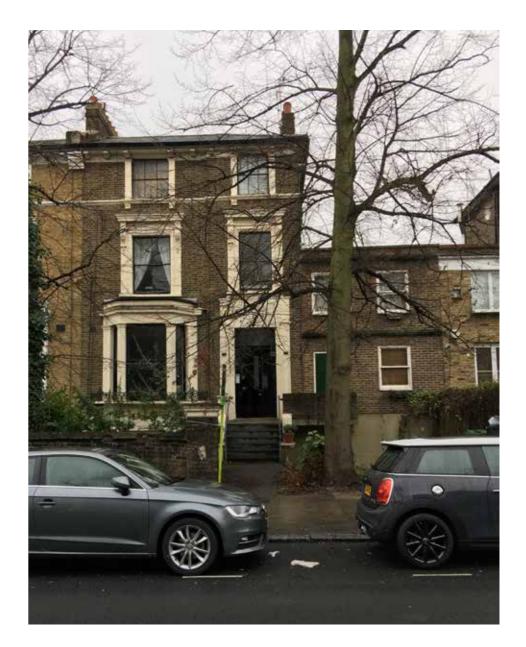

# 2.2 Existing Building on Site

The building is arranged with a flat on each floor over lower ground, raised ground, first and second floor.

The front steps leading to the front door are in need of some refurbishment. As well as this a new handrail will be added also.

#### 3.1 Proposed Works

As part of general maintenance works to the building, including repainting of window frames, downpipes and stucco, we are proposing to install new handrails to both sides of existing external staircase. Prepare and paint metalwork to bay window with 2no. coats Dulux Weathershield exterior gloss paint, colour - black. Supply and install new natural stone capping to stair and landing to main entrance. Lighting fixtures to be repaired and