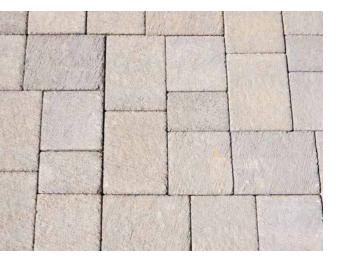

ound, first and second floor.

The front steps leading to the front door are in need of some refurbishment. As well as this a new handrail will be added also.







#### 3.1 Proposed Works

As part of general maintenance works to the building, including repainting of window frames, downpipes and stucco, we are proposing to install new handrails to both sides of existing external staircase. Prepare and paint metalwork to bay window with 2no. coats Dulux Weathershield exterior gloss paint, colour - black. Supply and install new natural stone capping to stair and landing to main entrance. Lighting fixtures to be repaired and

replaced. new light fittings.



Page 9



FRONT ELEVATION 1 to 100

#### new paving to steps

#### PLAN 1 to 100



handrail, black painted steel



light fittings