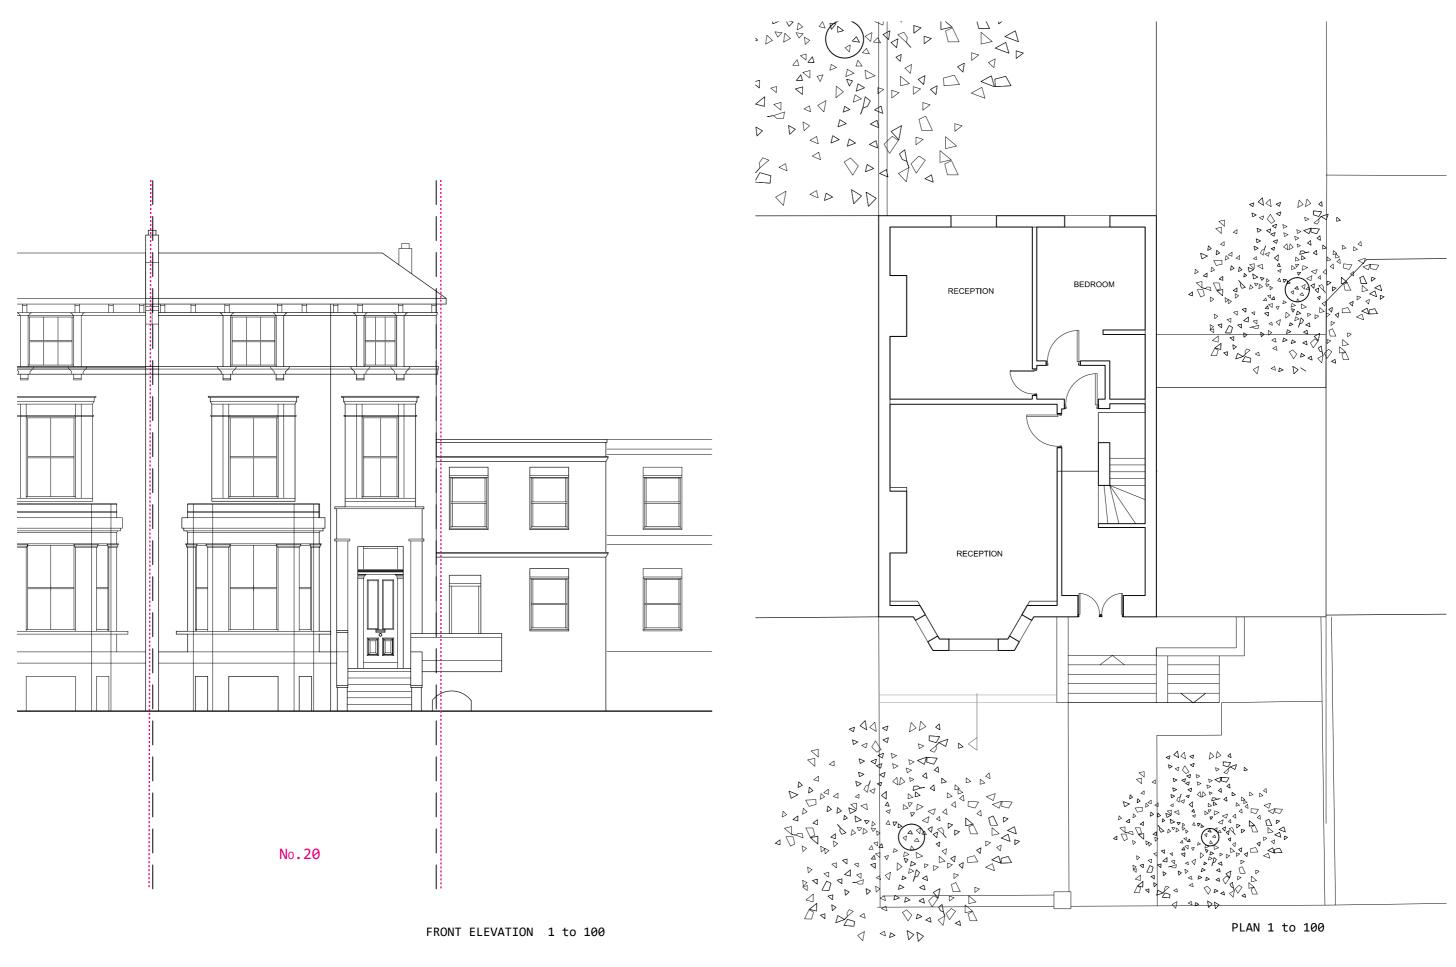

replaced. new light fittings.

Page 9

FRONT ELEVATION 1 to 100

#### new paving to steps

#### PLAN 1 to 100

handrail, black painted steel

light fittings