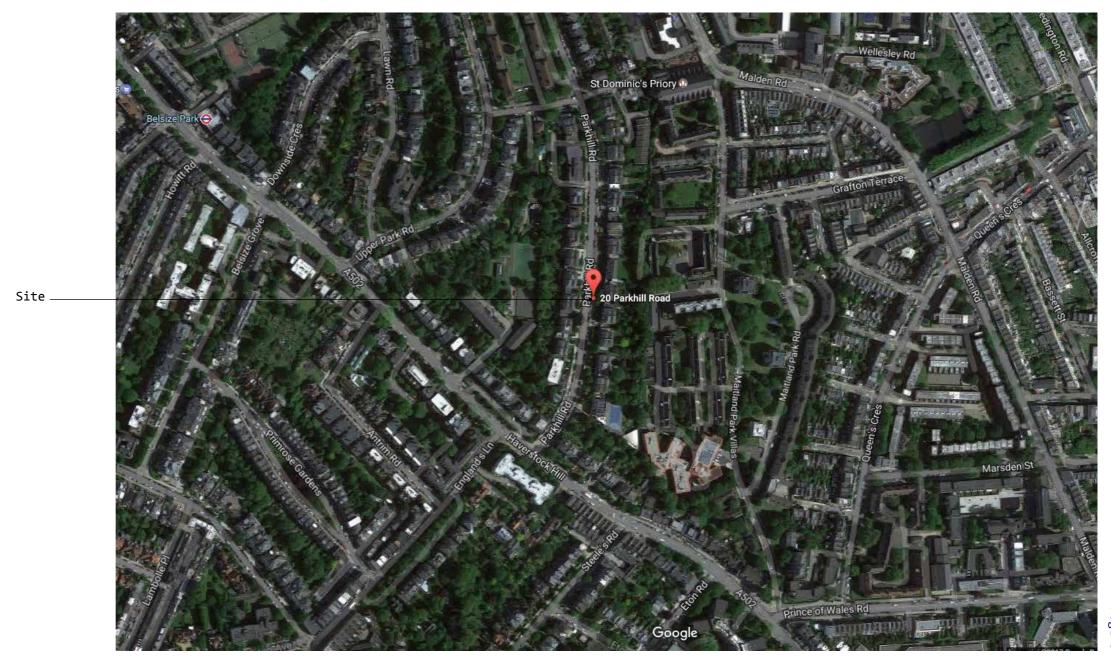

# 2.2 Existing Building on Site

The building is arranged with a flat on each floor over lower ground, raised ground, first and second floor.

The front steps leading to the front door are in need of some refurbishment. As well as this a new handrail will be added also.