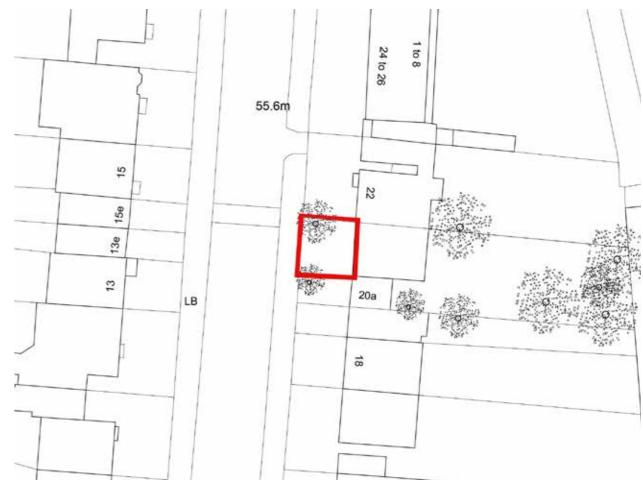

# 2.1 Site Location

20 Parkhill Rd, London NW3 2YN

The Property is located within Parkhill Conservation Area

Site Location

Site Plan 1 to 500