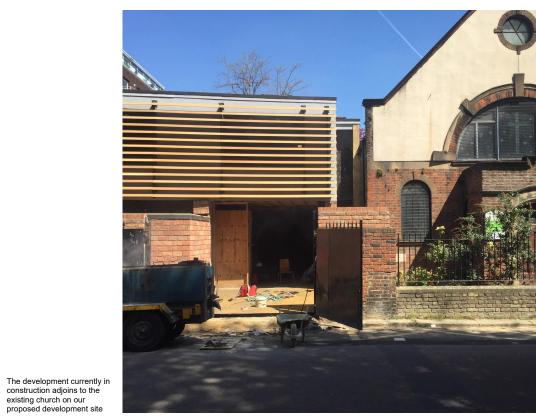

A two story above ground (plus basement) new build development on Rochester Square (South)

6 Story 164 home residential led development by BarrattLondon occupies a corner site on Camden Road

This development currently in construction is situated 2 mins walk away from our proposed x5 houses, x1 Flat and Gallery space development on Rochester Square