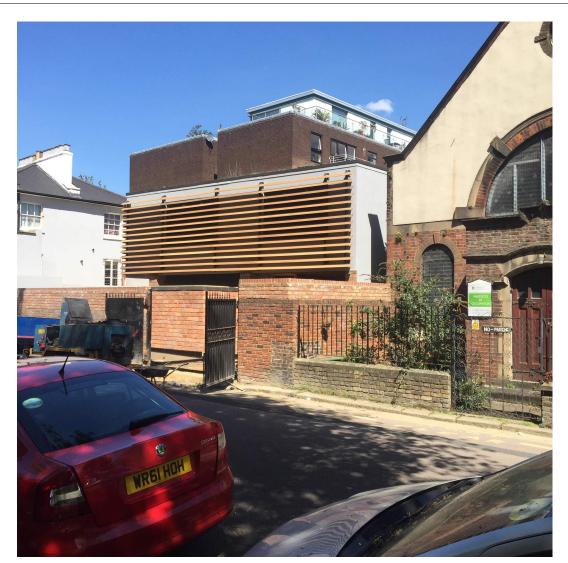

A two story above ground (plus basement) new build development on Rochester Square (South)

6 Story 164 home residential led development by BarrattLondon occupies a corner site on Camden Road

This development currently in construction is situated 2 mins walk away from our proposed x5 houses, x1 Flat and Gallery space development on Rochester Square