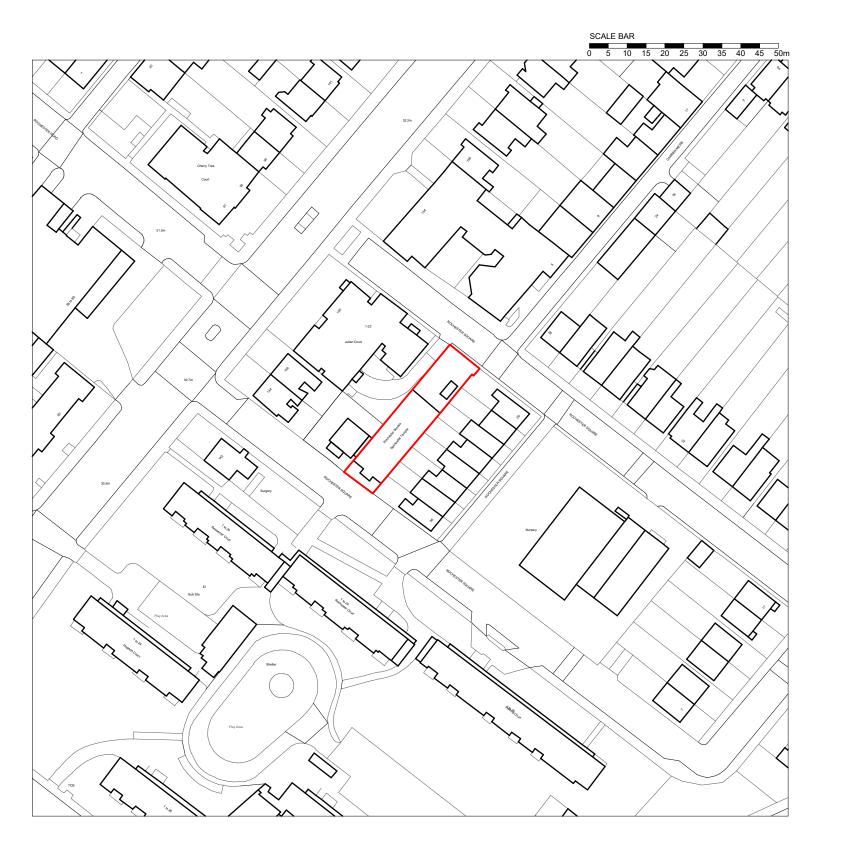

KEY

---- Indicates site boundary

| 1   |      |         |    |
|-----|------|---------|----|
| Н   |      |         |    |
| G   |      |         |    |
| F   |      |         |    |
| Е   |      |         |    |
| D   |      |         |    |
| С   |      |         |    |
| В   |      |         |    |
| Α   |      |         |    |
| REV | DATE | DETAILS | BY |
|     |      |         |    |
|     |      |         |    |

CLIENT -

Rochester Square, Camden

DRAWING TITLE

Location Plan

Planning

20.12.2016

20.12.2016 1:500@A1;1:1000@A3

JOR NO. ELEMENT TYPE DRAWING REVISION NO.

JOB NO. ELEMENT TYPE ORAWING REVISION NO. NO. OO1 -

Spacelab

18 Wenlock Road London N1 7TA
+44 (0)20 7033 3450 www.spacelab.co.uk