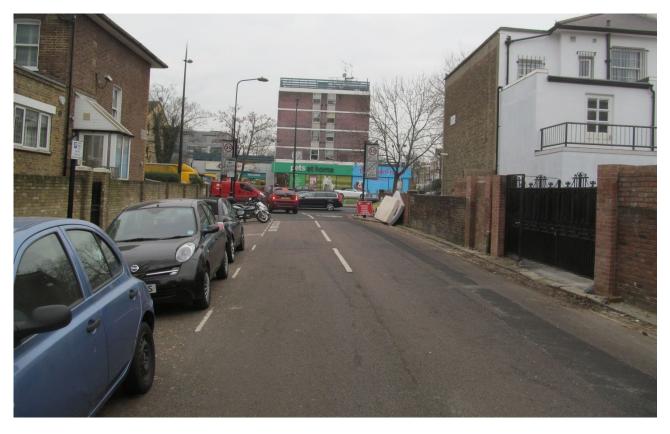

## **SITE PHOTOS**

Project: Rochester Square Spiritualist Temple, Rochester Square, NW1 9RY Job No

Photo 3 No restrictions at junction of Rochester Square West and Camden Road.

Photo 4 Junction of Rochester Square East and Camden Road blocked to vehicles