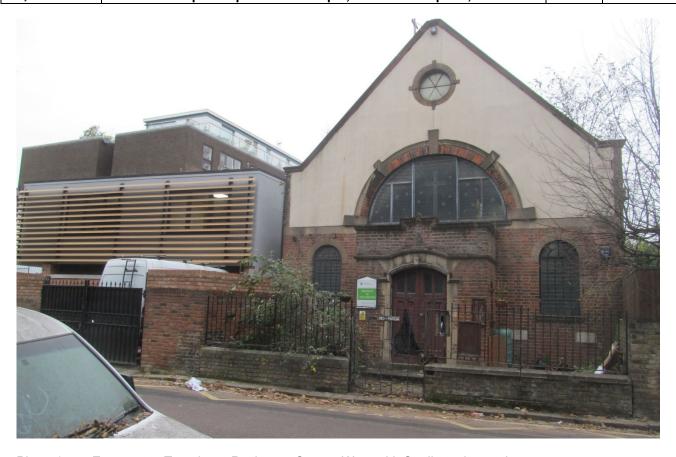

## **SITE PHOTOS**

Project: Rochester Square Spiritualist Temple, Rochester Square, NW1 9RY Job No 13706

Photo 1 Entrance to Temple on Rochester Square West with Studio to the north

Note 1 No pavement and zig-zags outside temple.