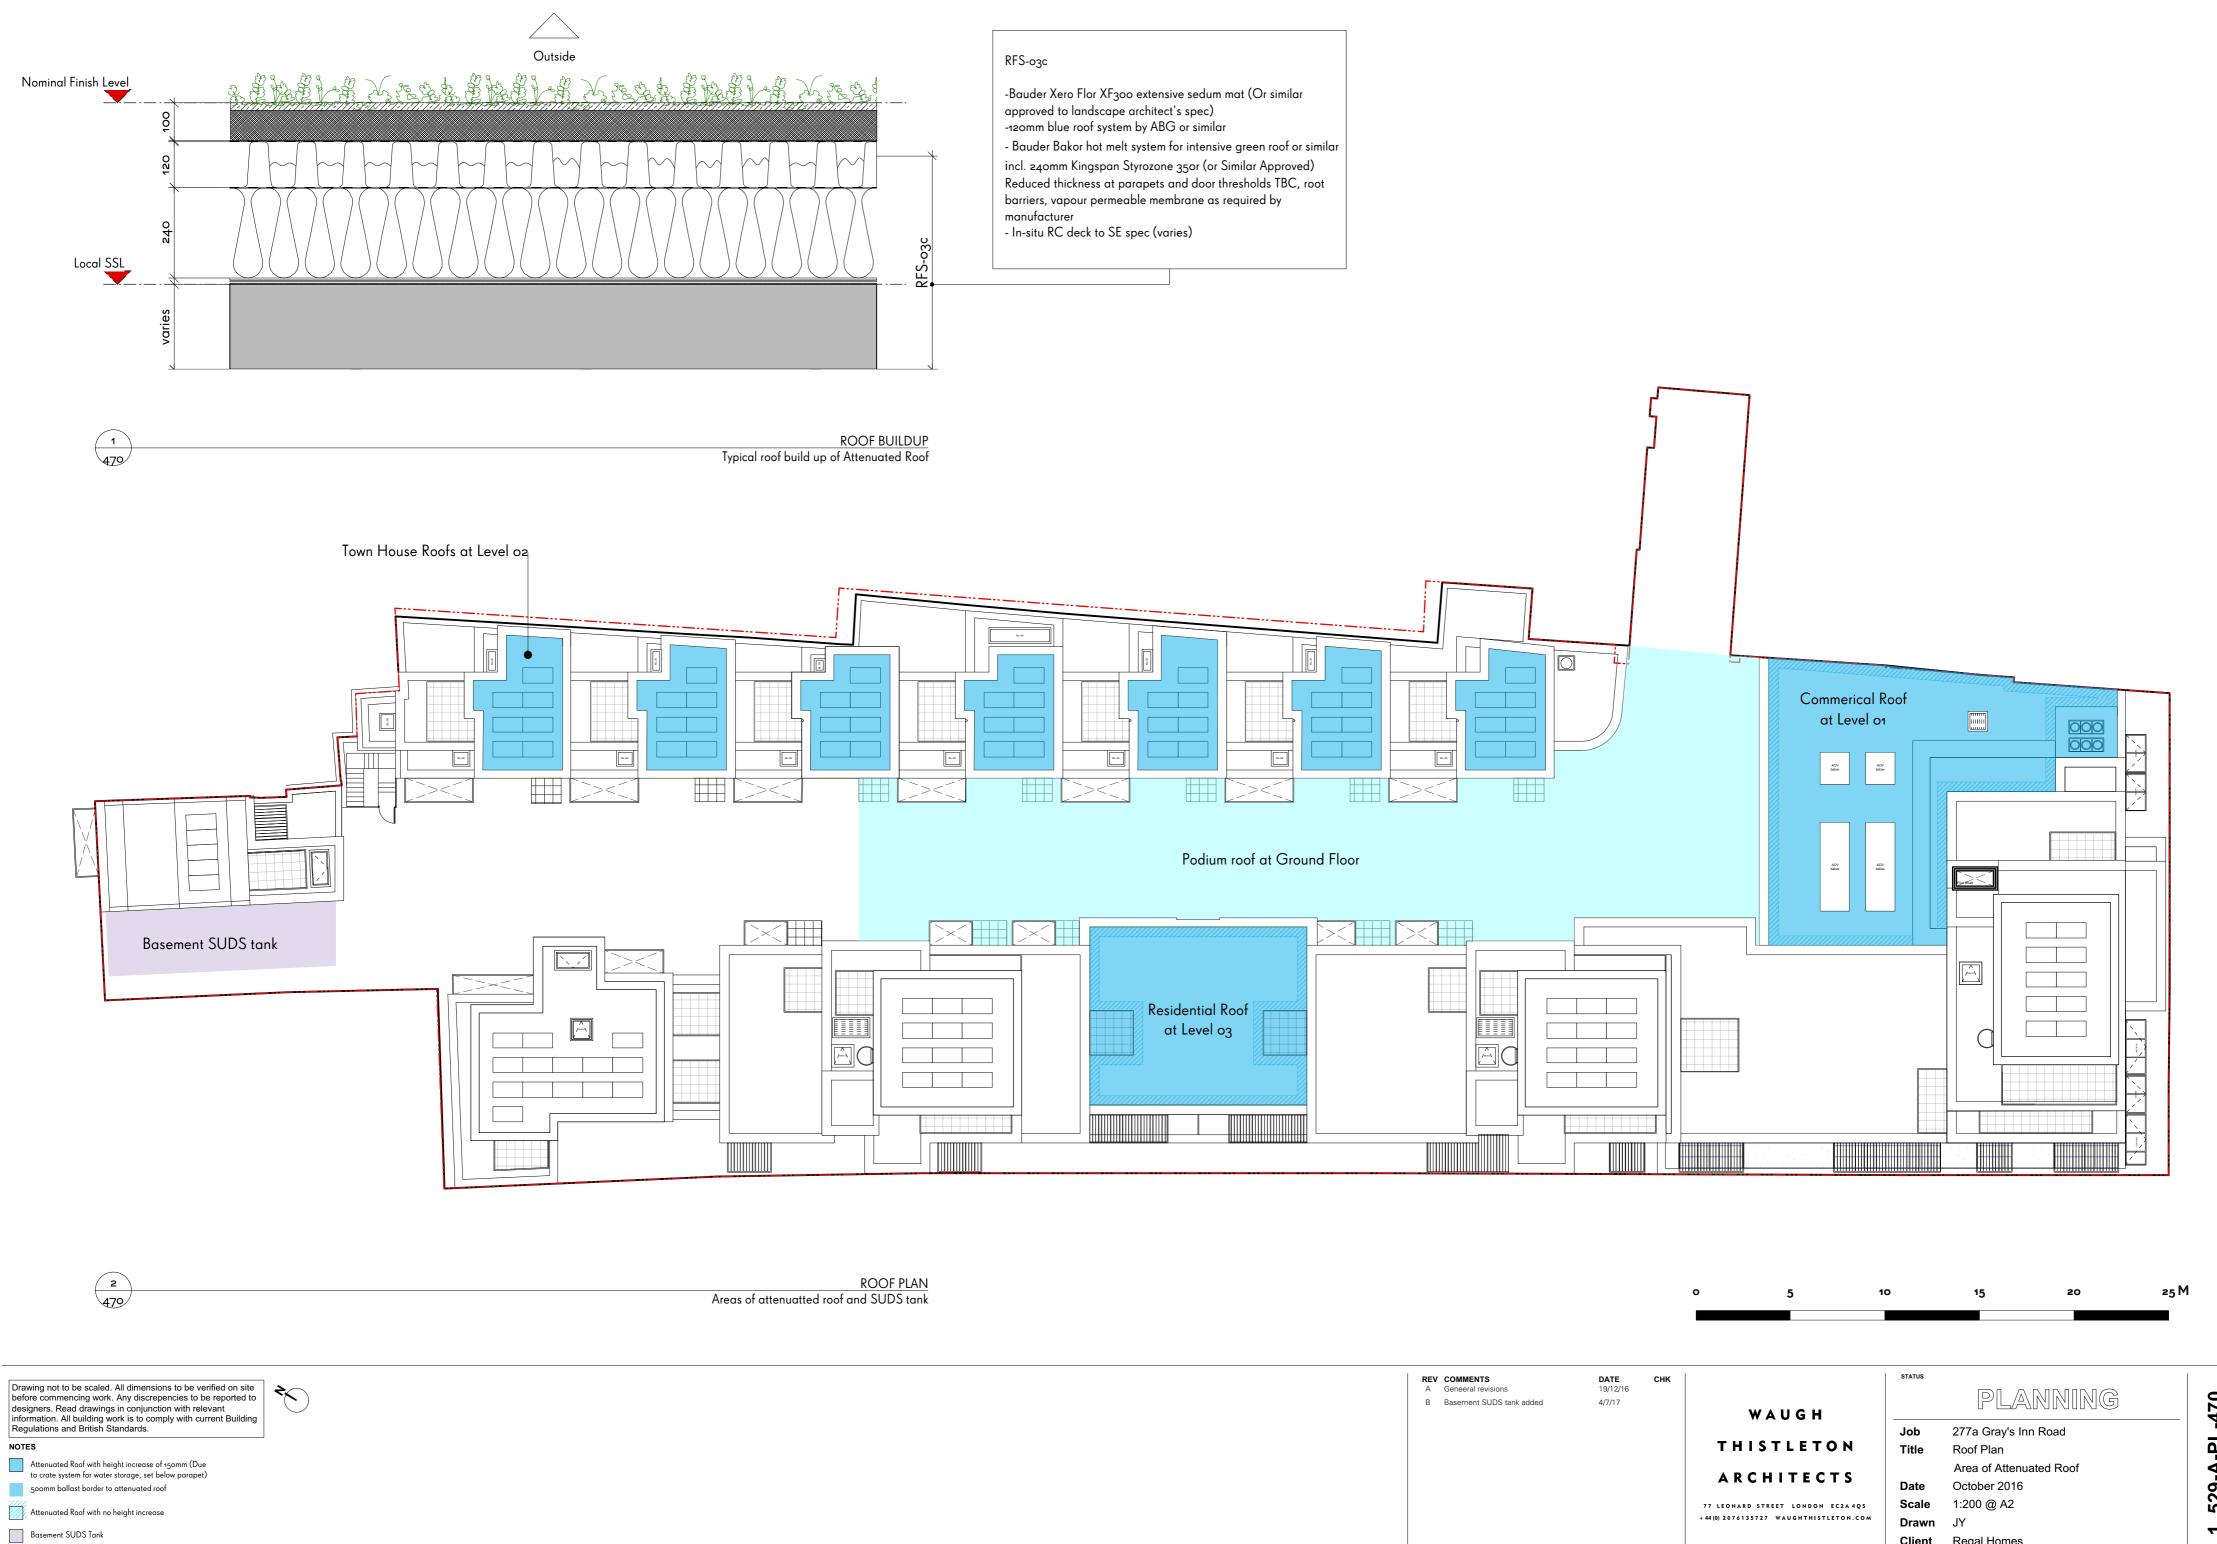

## APPENDIX 14.0

| REV<br>A<br>B | COMMENTS<br>Geneeral revisions<br>Basement SUDS tank added | <b>DATE</b><br>19/12/16<br>4/7/17 | СНК | WAUGH                                                                    | STATUS          | PLANNING                                              |  |
|---------------|------------------------------------------------------------|-----------------------------------|-----|--------------------------------------------------------------------------|-----------------|-------------------------------------------------------|--|
|               |                                                            |                                   |     | THISTLETON                                                               | Job<br>Title    | 277a Gray's Inn Road<br>Roof Plan                     |  |
|               |                                                            |                                   |     | ARCHITECTS                                                               | Date<br>Scale   | Area of Attenuated Roof<br>October 2016<br>1:200 @ A2 |  |
|               |                                                            |                                   |     | 77 LEONARD STREET LONDON EC2A4QS<br>+44(0)2076135727 WAUGHTHISTLETON.COM | Drawn<br>Client | JY<br>Regal Homes                                     |  |