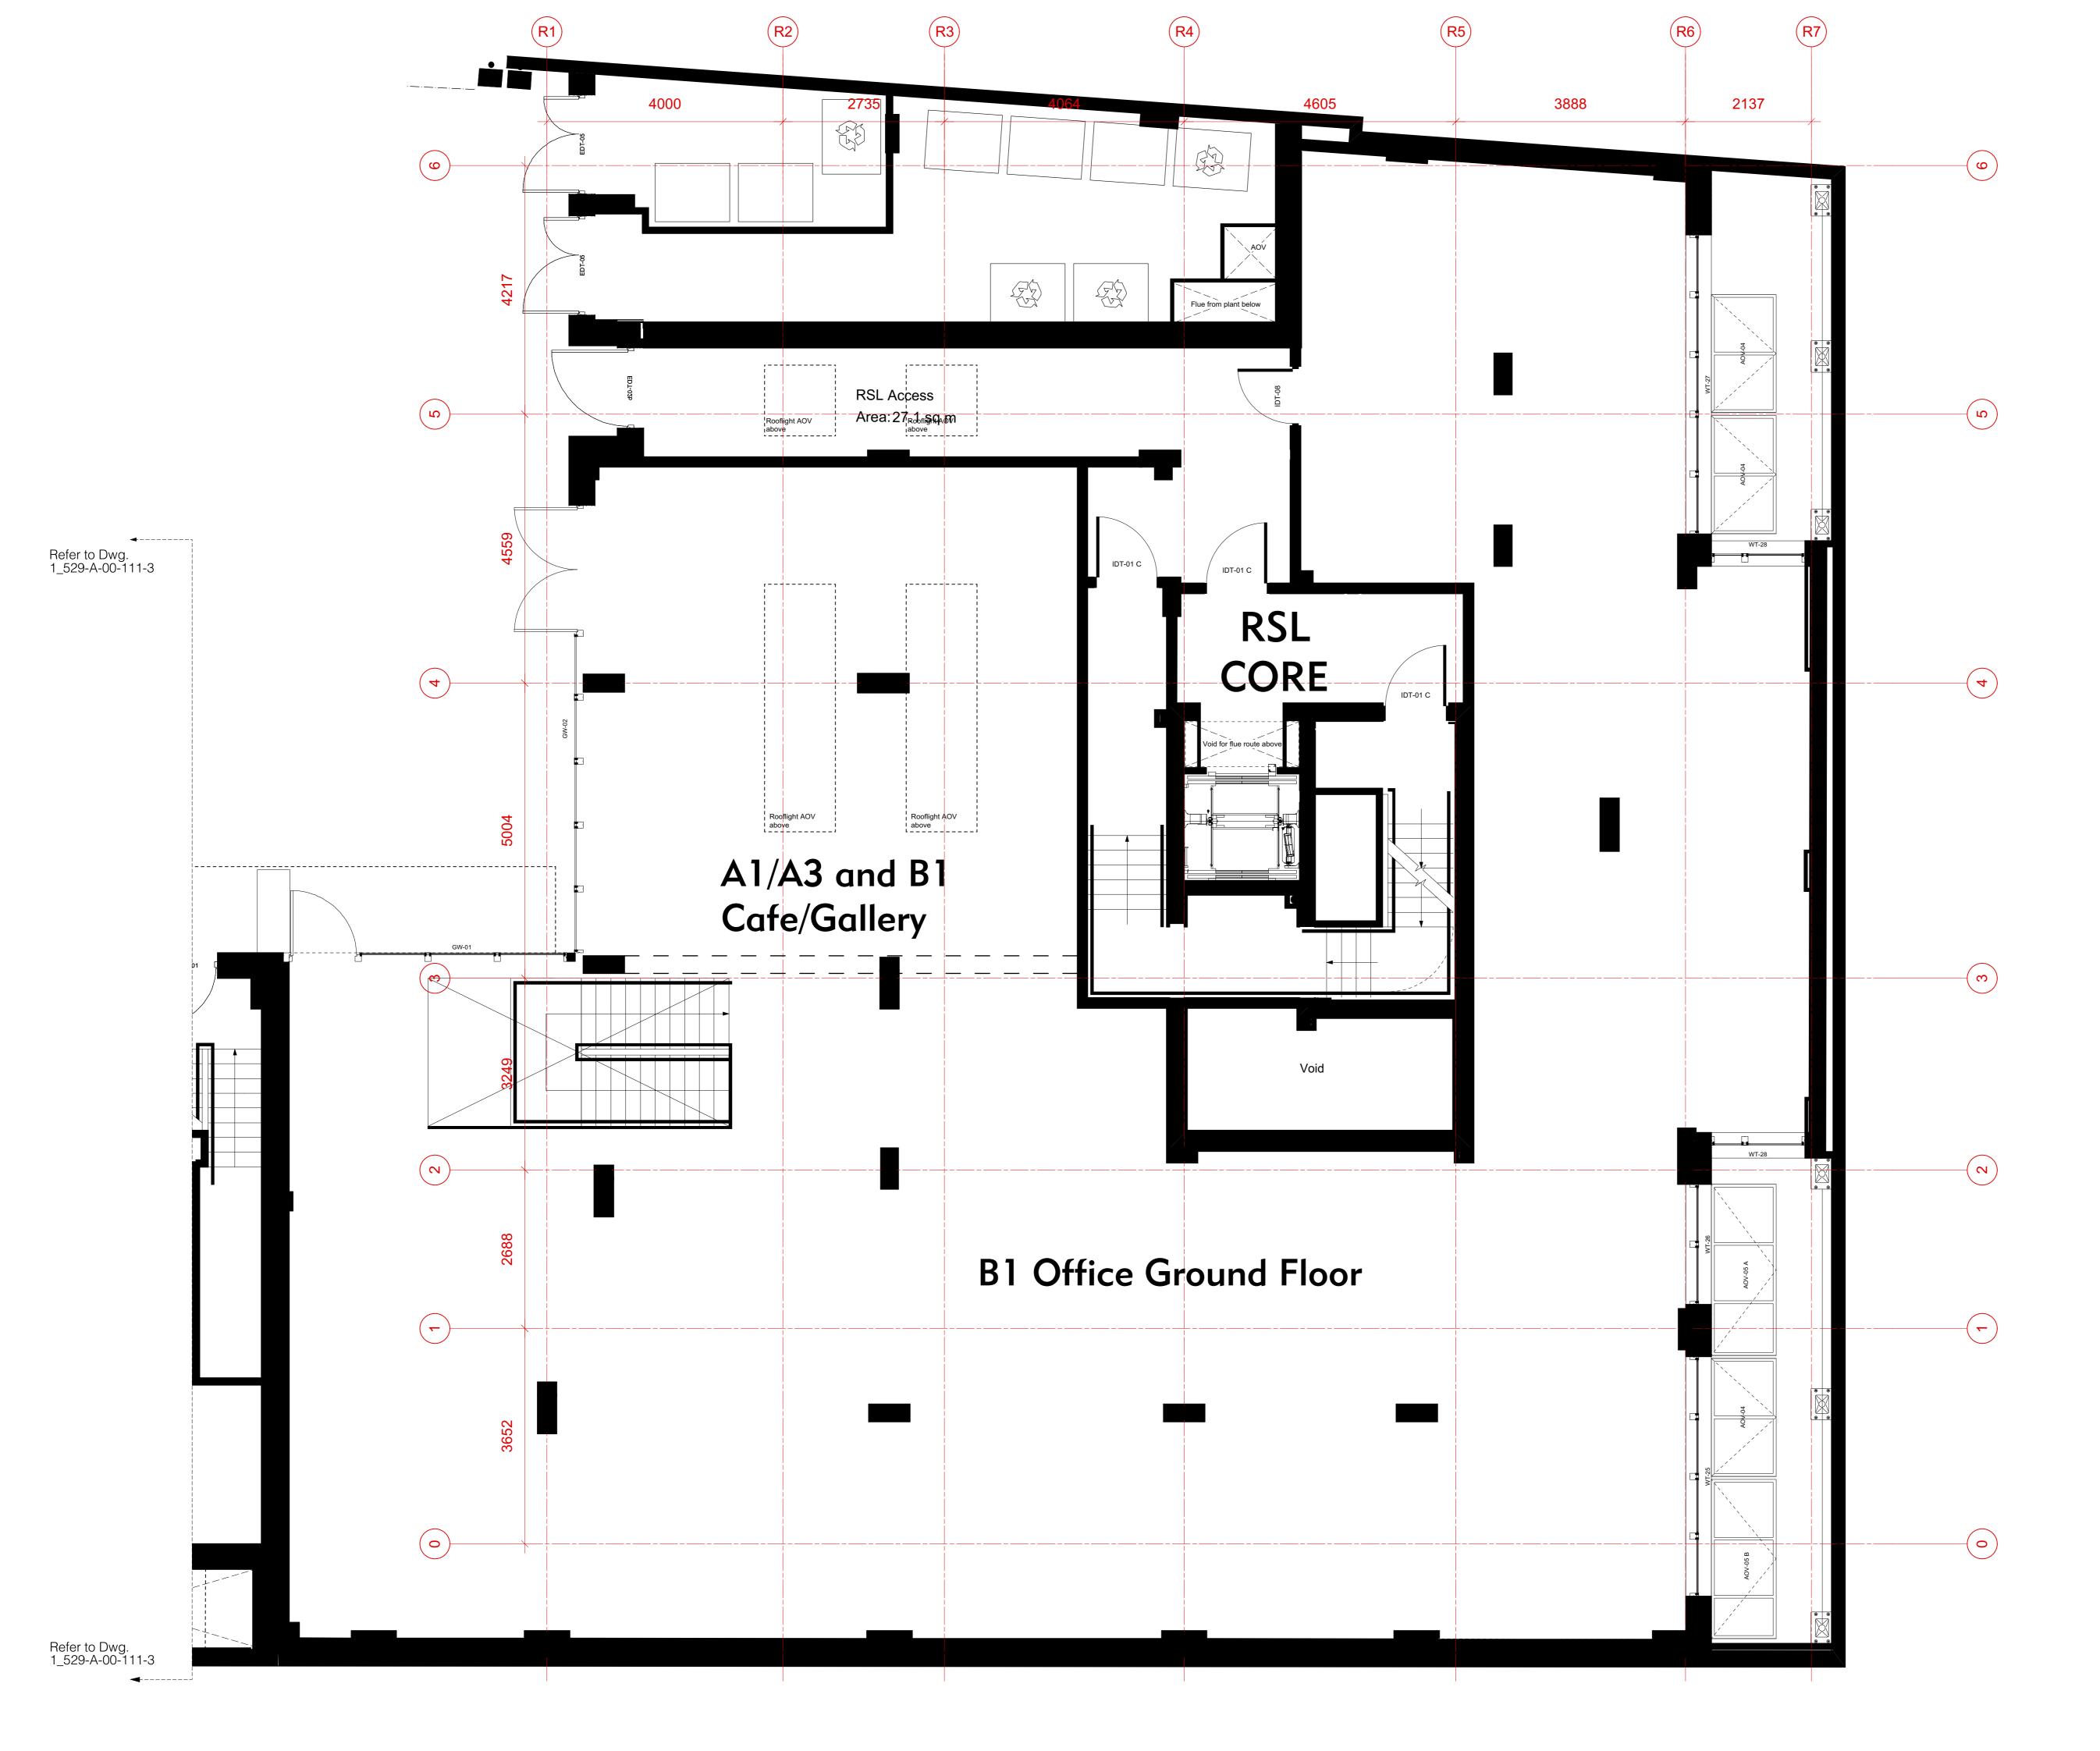

REV NOTES A General design coordination DATE 3/3/17 CHK B Annotations added 6/7/17

WAUGH THISTLETON ARCHITECTS

77 LEONARD STREET LONDON EC2A 4QS

+ 44 (0) 2076135727 WAUGHTHISTLETON.COM

PLANNING 277a Gray's Inn Road Basement Plan Key Reference

Date December 2015 Scale 1:100 @ A0 / 1:200 @ A2

Drawn JY

This drawing is prepared for the purposes of a planning application and to show design intent only. The information contained herein must not be used for costing, construction, engineering or any other purposes without agreement in writing from Waugh Thistleton Architects Ltd.

REV NOTES
A General design coordination
B Annotations added

DATE 3/3/17 6/7/17

WAUGH
THISTLETON
ARCHITECTS

77 LEONARD STREET LONDON EC2A4QS +44(0)2076135727 WAUGHTHISTLETON.COM pLANNING

277a Gray's Inn Road