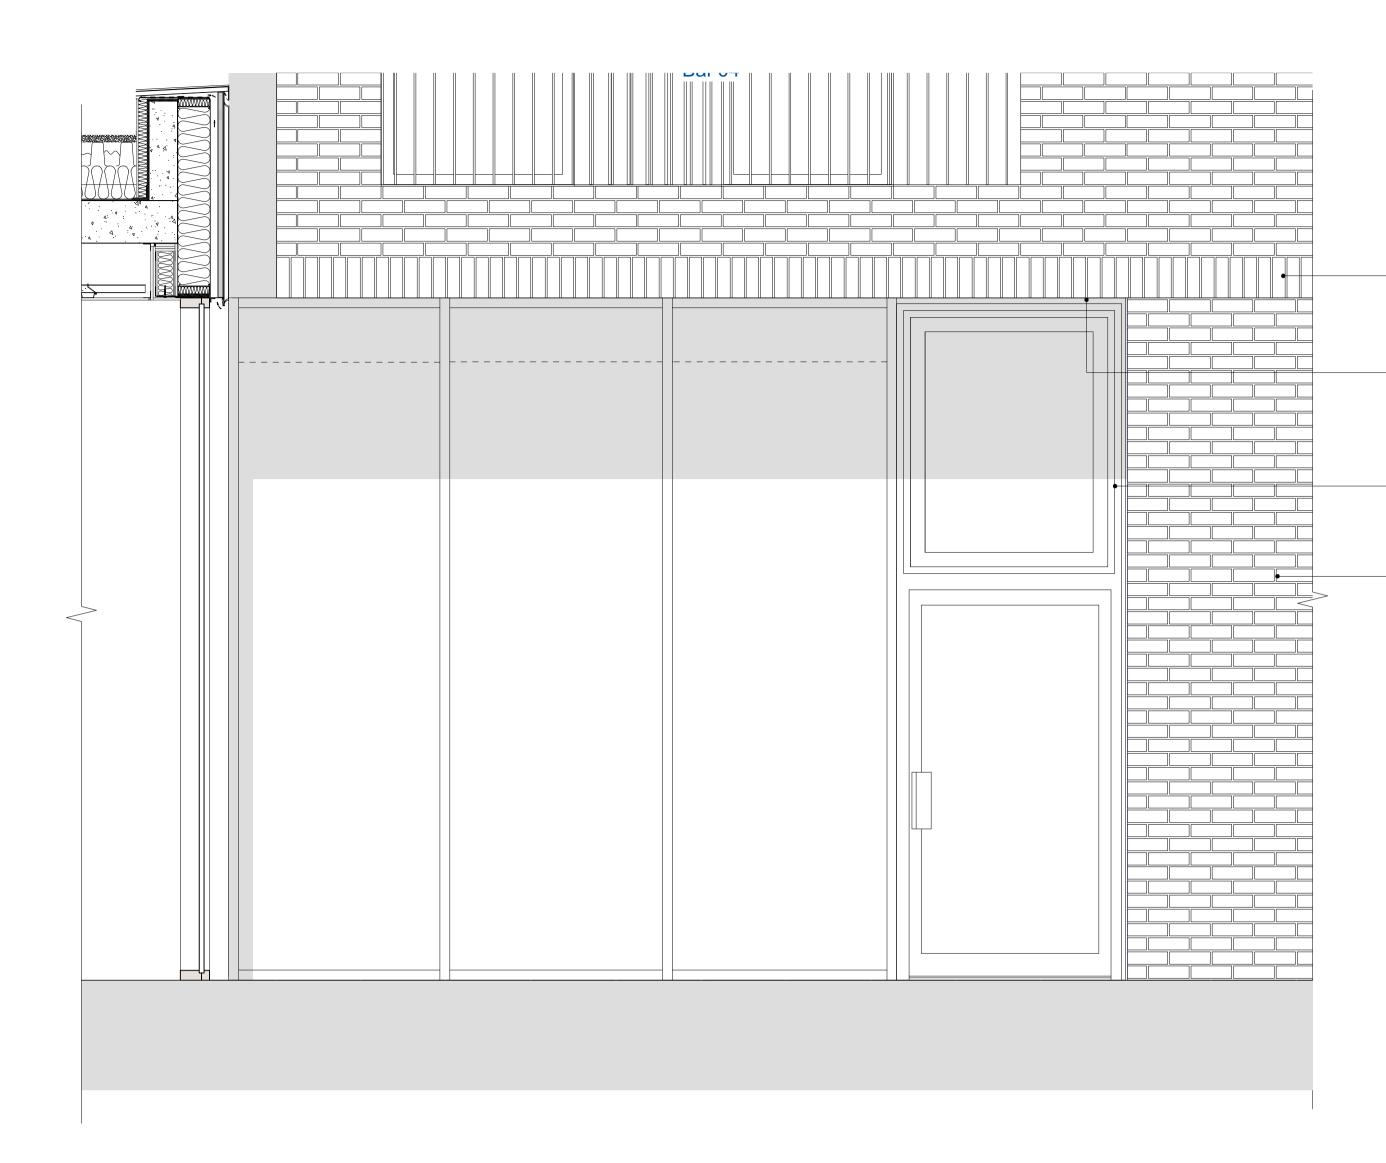

Powder coated aluminium glazed doors, colour: grey brown, RAL 8019

lbstock 'Cooksbridge Yellow' clamp stock brick

3 521

Plan 01 Core RSL

Continuous vertical soldier course detail to first floor level

Fast clad brick slip soffit, Ibstock - 'Cooksbridge Yellow' clampstock brick

Powder coated aluminium curtain – wall system, colour: grey brown, RAL 8019

This drawing is prepared for the purposes of a planning application and to show design intent only. The information contained herein must not be used for costing, construction, engineering or any other purposes without agreement in writing from Waugh Thistleton Architects Ltd.