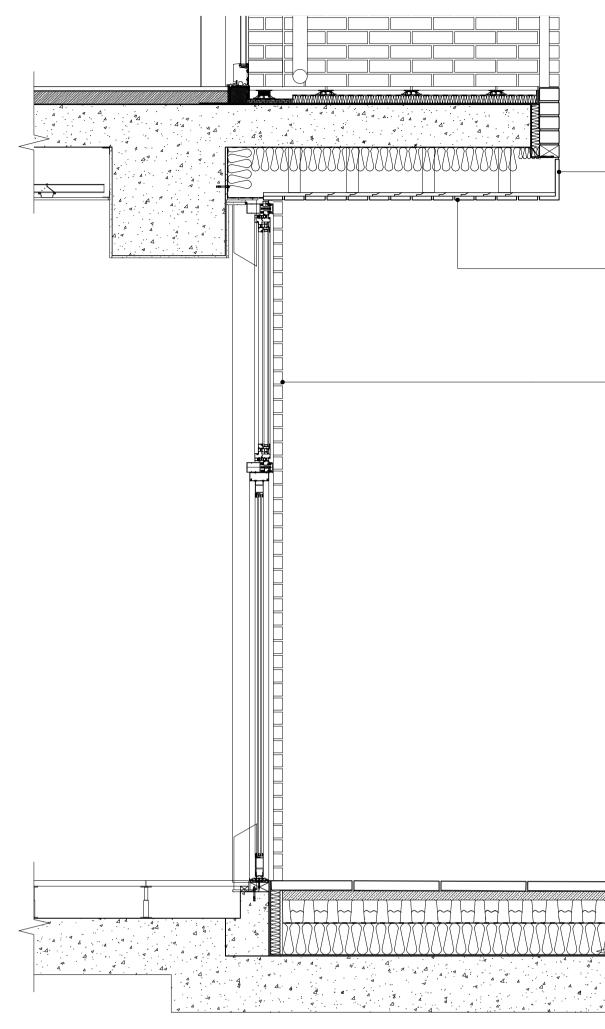

Fast clad brick slip soffit, lbstock 'Cooksbridge Yellow' clampstock

Section A-A Core RSL

B Updated to masonry A General coordiantion updates **REV COMMENTS** 

STATUS

8/3/17 DATE

4/7/17

СНК

N

Powder coated aluminium glazed doors, colour: grey brown, RAL 8019

lbstock 'Cooksbridge Yellow' clamp stock brick

3 521

Plan 01 Core RSL

Continuous vertical soldier course detail to first floor level

Fast clad brick slip soffit, Ibstock - 'Cooksbridge Yellow' clampstock brick

NB. For further information on material specification and supplier details, please refer to section 1.0 'outline specifications' of the material specification document.

Section A-A Core RSL

> A General coordiantion updates **REV COMMENTS**