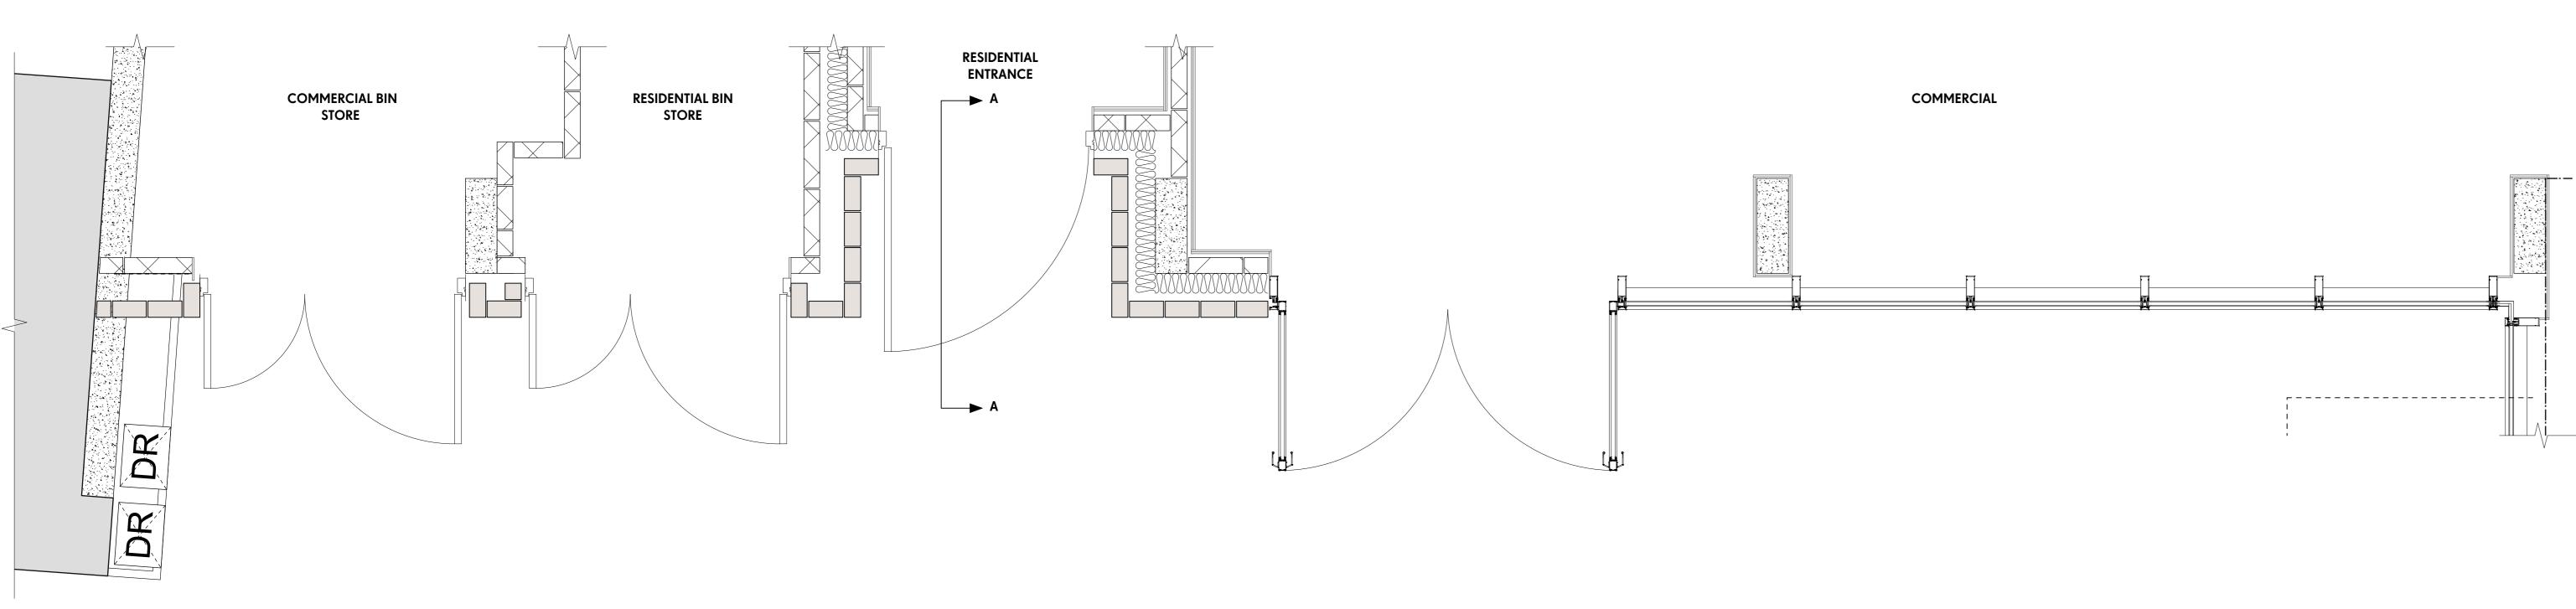

Powder coated aluminium glazed doors, colour: grey brown, RAL 8019

lbstock 'Cooksbridge Yellow' clamp stock brick

3 521

Plan 01 Core RSL

Continuous vertical soldier course detail to first floor level

Fast clad brick slip soffit, Ibstock - 'Cooksbridge Yellow' clampstock brick