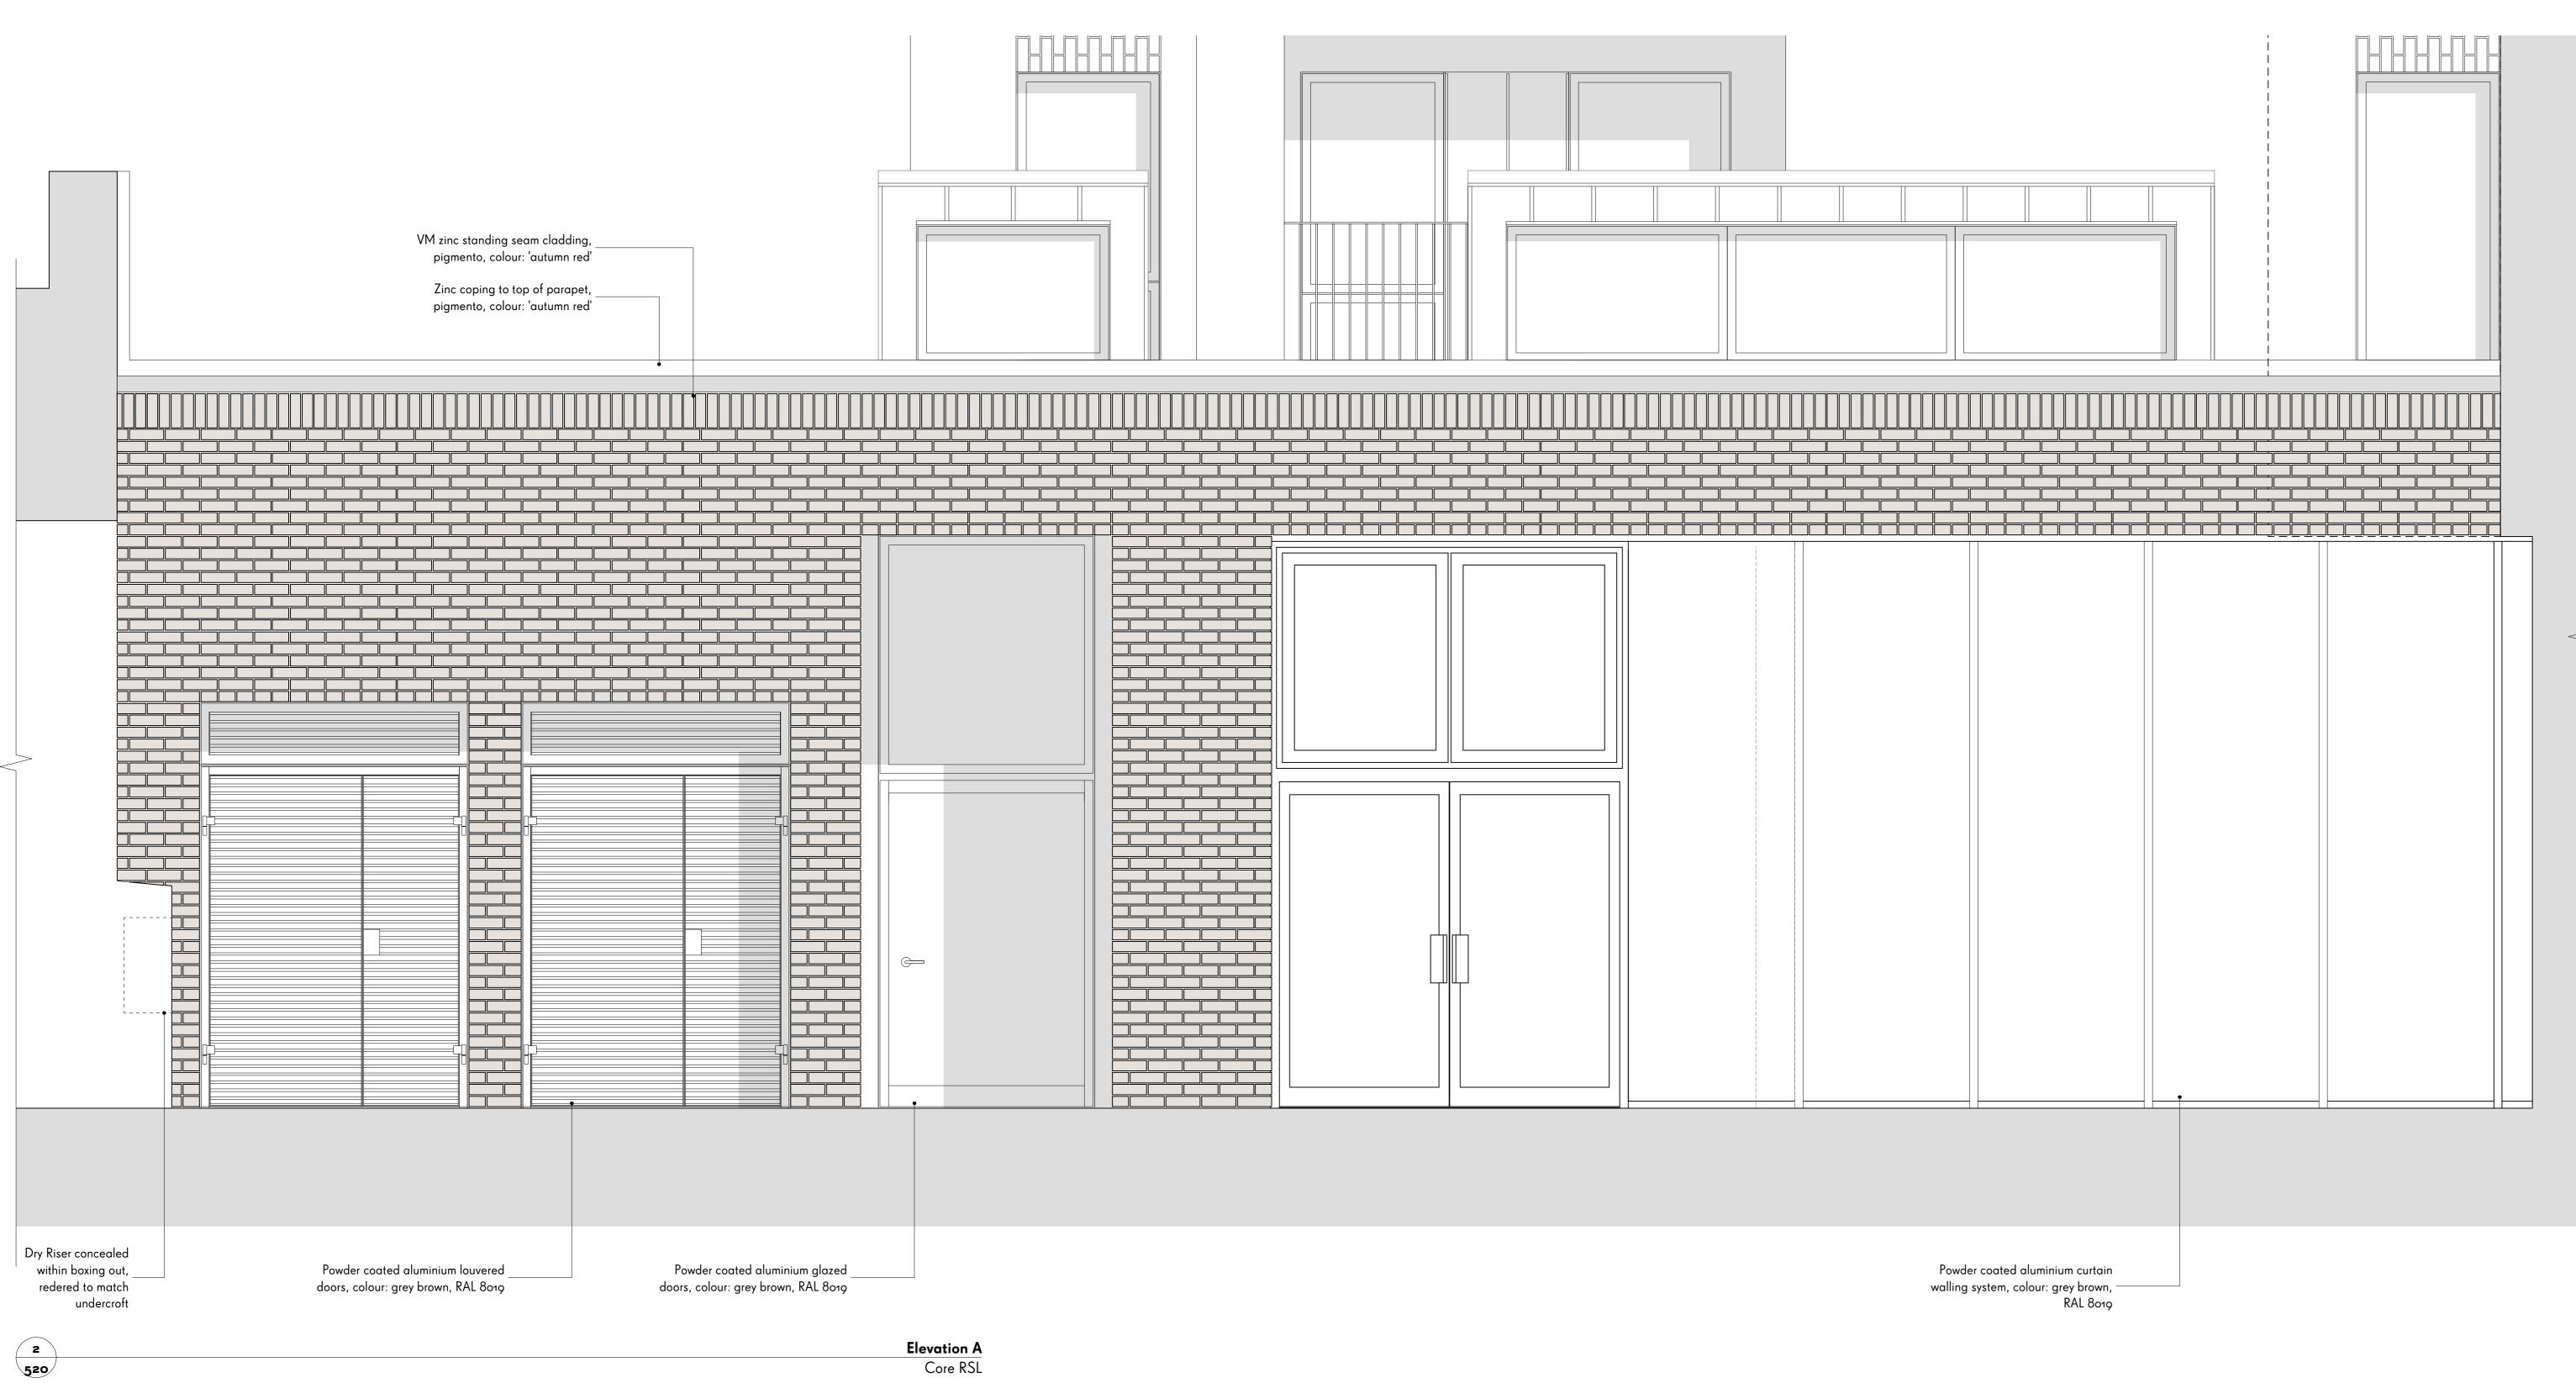

# PLANNING

| Job    | 277a Grays Inn Road   |
|--------|-----------------------|
| Title  | Core RSL: Elevation A |
|        | Sheet 1 of 2          |
| Date   | October 2016          |
| Scale  | 1:20 @ A0             |
| Drawn  | JY                    |
| Client | Regal Homes           |
|        |                       |

WAUGH THISTLETON

ARCHITECTS

77 LEONARD STREET LONDON EC2A4QS + 44 (0) 2076135727 WAUGHTHISTLETON.COM

Continuous vertical soldier course detail to first floor level

PPC aluminium flashing to head of window, colour, grey brown: RAL 8019

Powder coated aluminium glazed doors, colour: grey brown, RAL 8019

lbstock 'Cooksbridge Yellow' clamp stock brick

3 521

Plan 01 Core RSL

Continuous vertical soldier course detail to first floor level

Fast clad brick slip soffit, Ibstock - 'Cooksbridge Yellow' clampstock brick

Powder coated aluminium curtain – wall system, colour: grey brown, RAL 8019

This drawing is prepared for the purposes of a planning application and to show design intent only. The information contained herein must not be used for costing, construction, engineering or any other purposes without agreement in writing from Waugh Thistleton Architects Ltd.