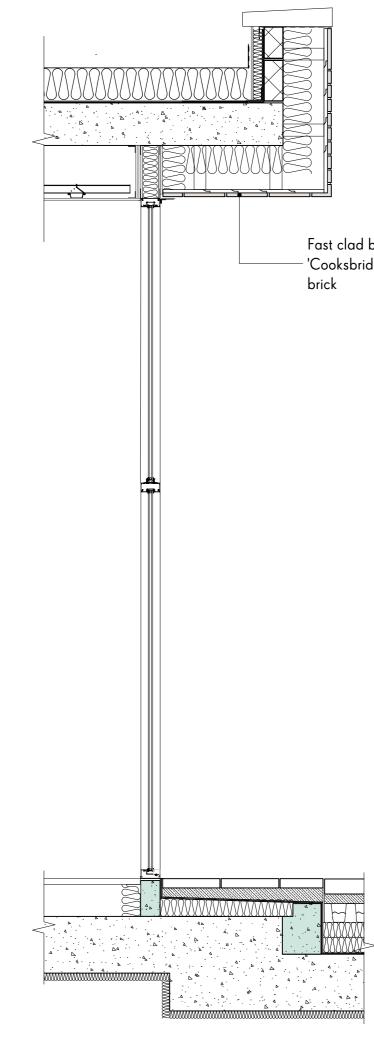

Fast clad brick slip soffit, lbstock 'Cooksbridge Yellow' clampstock

Section A-A Core RSL

B Updated to masonry A General coordiantion updates **REV COMMENTS** 

STATUS

8/3/17 DATE

4/7/17

СНК

N

NB. For further information on material specification and supplier details, please refer to section 1.0 'outline specifications' of the material specification document.

Section A-A Core RSL

> A General coordiantion updates **REV COMMENTS**