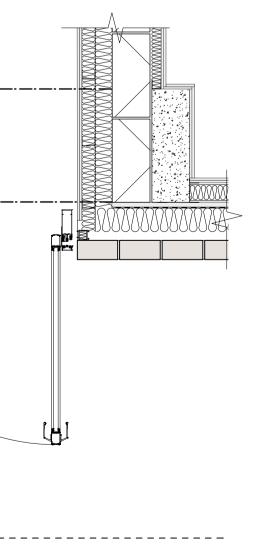

Fast clad brick slip soffit, lbstock 'Cooksbridge Yellow' clampstock

Section A-A Core RSL

B Updated to masonry A General coordiantion updates **REV COMMENTS** 

STATUS

8/3/17 DATE

4/7/17

СНК

N

NB. For further information on material specification and supplier details, please refer to section 1.0 'outline specifications' of the material specification document.

Section A-A Core RSL

> A General coordiantion updates **REV COMMENTS**