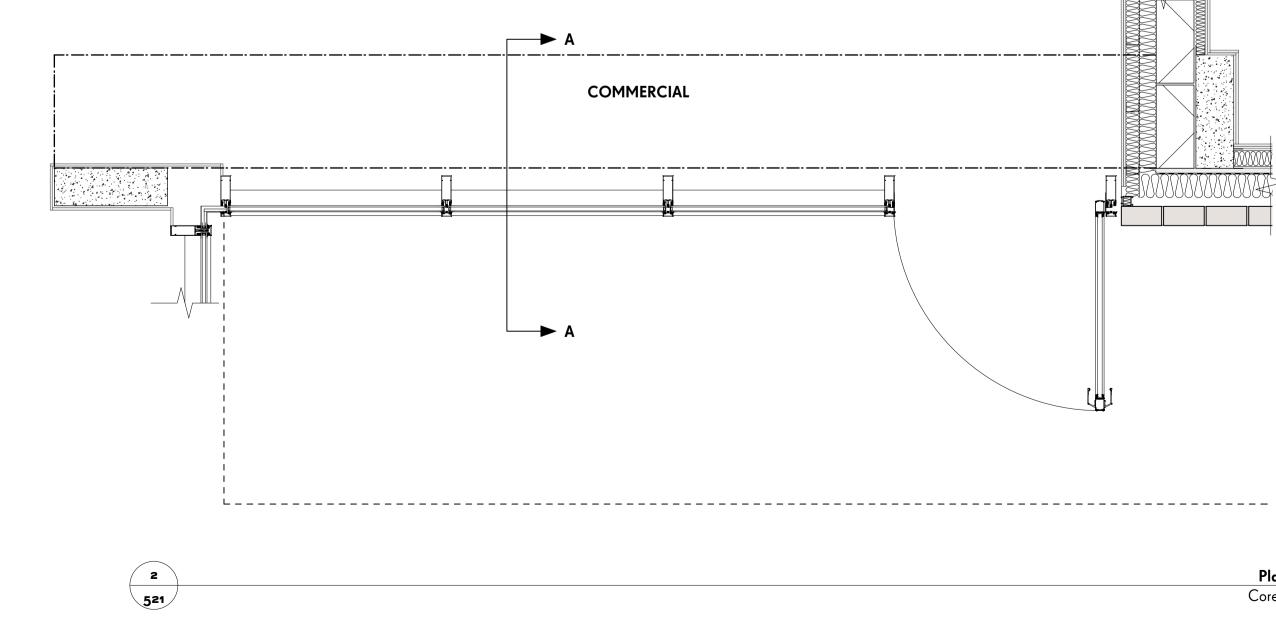

Powder coated aluminium glazed doors, colour: grey brown, RAL 8019

lbstock 'Cooksbridge Yellow' clamp stock brick

3 521

Plan 01 Core RSL

Continuous vertical soldier course detail to first floor level

Fast clad brick slip soffit, Ibstock - 'Cooksbridge Yellow' clampstock brick