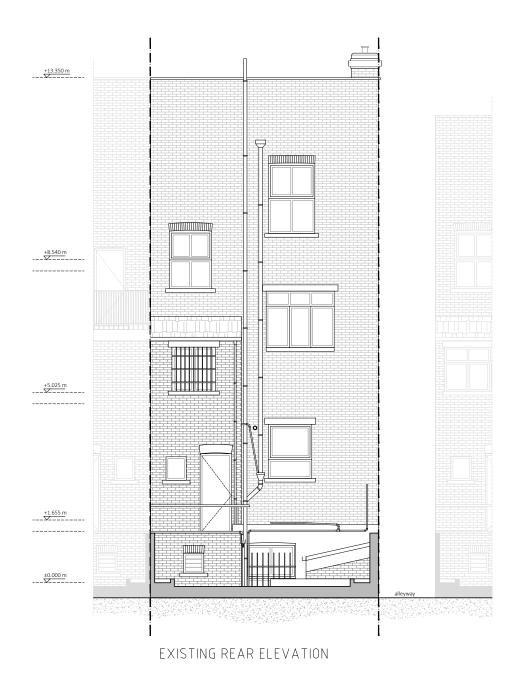

PROJECT NUM: P-17.008

DRAWING NUM: 1/100 (@ A3) A-05 VERSION G

DEMOLISHED WALL

EXISTING WALL