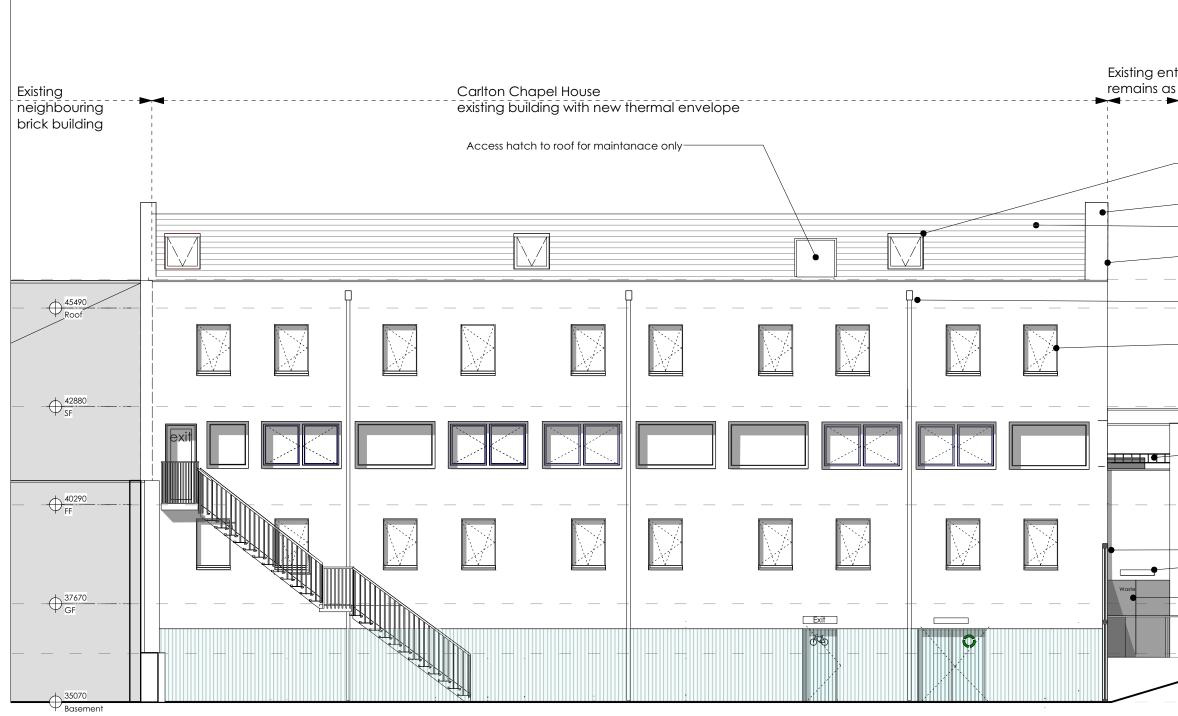

| trance building<br>s is with new co | at of render and paint                                                                                                                                                                                    |
|-------------------------------------|-----------------------------------------------------------------------------------------------------------------------------------------------------------------------------------------------------------|
|                                     |                                                                                                                                                                                                           |
| rep<br>au                           | sting roof lights<br>blaced with new<br>tomatically operated<br>w parapet coping<br>w roof tiles                                                                                                          |
|                                     | w insulation with render                                                                                                                                                                                  |
|                                     |                                                                                                                                                                                                           |
|                                     | w galvanised steel<br>n water down pipes                                                                                                                                                                  |
| wit                                 | w triple glazed timber windows<br>h aluminium cills<br>ought building                                                                                                                                     |
|                                     |                                                                                                                                                                                                           |
| Exis                                | ting hand rail made good                                                                                                                                                                                  |
|                                     |                                                                                                                                                                                                           |
| Ne<br>/Exi                          | w gate<br>w external lighting <b>Gilles street</b><br>sting handrail<br>w door to refuse areas                                                                                                            |
|                                     |                                                                                                                                                                                                           |
|                                     |                                                                                                                                                                                                           |
|                                     | Rev      Date      Appr      Rev by      Revision Notes        Do not scale from this drawing      All dimensions to be checked on site      This drawings is copyright      © Anne Thome Architects LLP. |
|                                     | at                                                                                                                                                                                                        |
|                                     | A N N E T H O R N E A R C H I T E C T S L L P<br>iNDUSTRY, Adelaide Wharf, 21 Whiston Road London E2 8EX<br>(020/7749/6931) info@annethomearchitects.co.uk annethomearchitects.co.uk                      |
|                                     | Client North Camden Housing Co-Op                                                                                                                                                                         |
|                                     | <sup>Ste</sup> Carlton Chapel House, Arctic Street                                                                                                                                                        |
|                                     | Proposed North Elevation.<br>Option 2                                                                                                                                                                     |
|                                     | Drawn By  YGW  lob No  Revision    Reviewed By  280                                                                                                                                                       |
|                                     | JULY 2017      280_3_330        Scale      1:100      Scale      A3                                                                                                                                       |