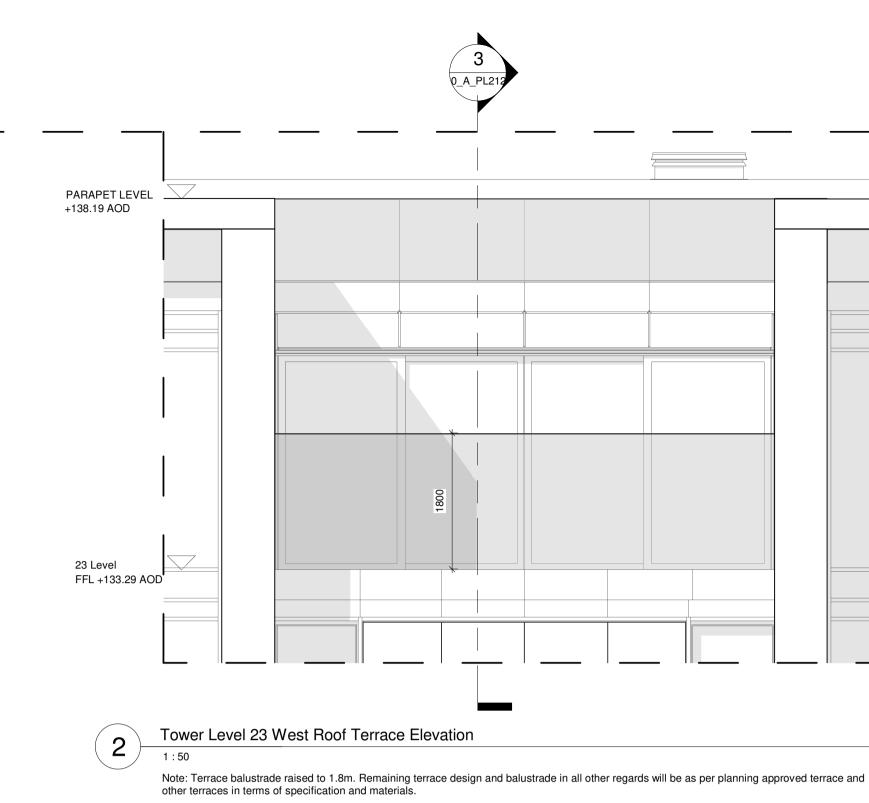

Materials and detailed design are subect to approval of Condition 18 (C).

| Drawing Title:<br>Level 23 - Wind | Mitigatio  | on                   |                      |           |  |
|-----------------------------------|------------|----------------------|----------------------|-----------|--|
| Drawn by:                         | lssued by: |                      | Date of First Issue: |           |  |
| GRID Project No:<br>15050         |            | Scale @A1<br>As indi |                      |           |  |
| Drawing No:<br>SC_GRID_0_A        | _PL212     |                      |                      | Revision: |  |