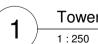

Materials and detailed design are subect to approval of Condition 18 (C).

| Drawing Title:<br>Level 23 - Wind | Mitigatio  | on                   |                      |           |  |
|-----------------------------------|------------|----------------------|----------------------|-----------|--|
| Drawn by:                         | lssued by: |                      | Date of First Issue: |           |  |
| GRID Project No:<br>15050         |            | Scale @A1<br>As indi |                      |           |  |
| Drawing No:<br>SC_GRID_0_A        | _PL212     |                      |                      | Revision: |  |