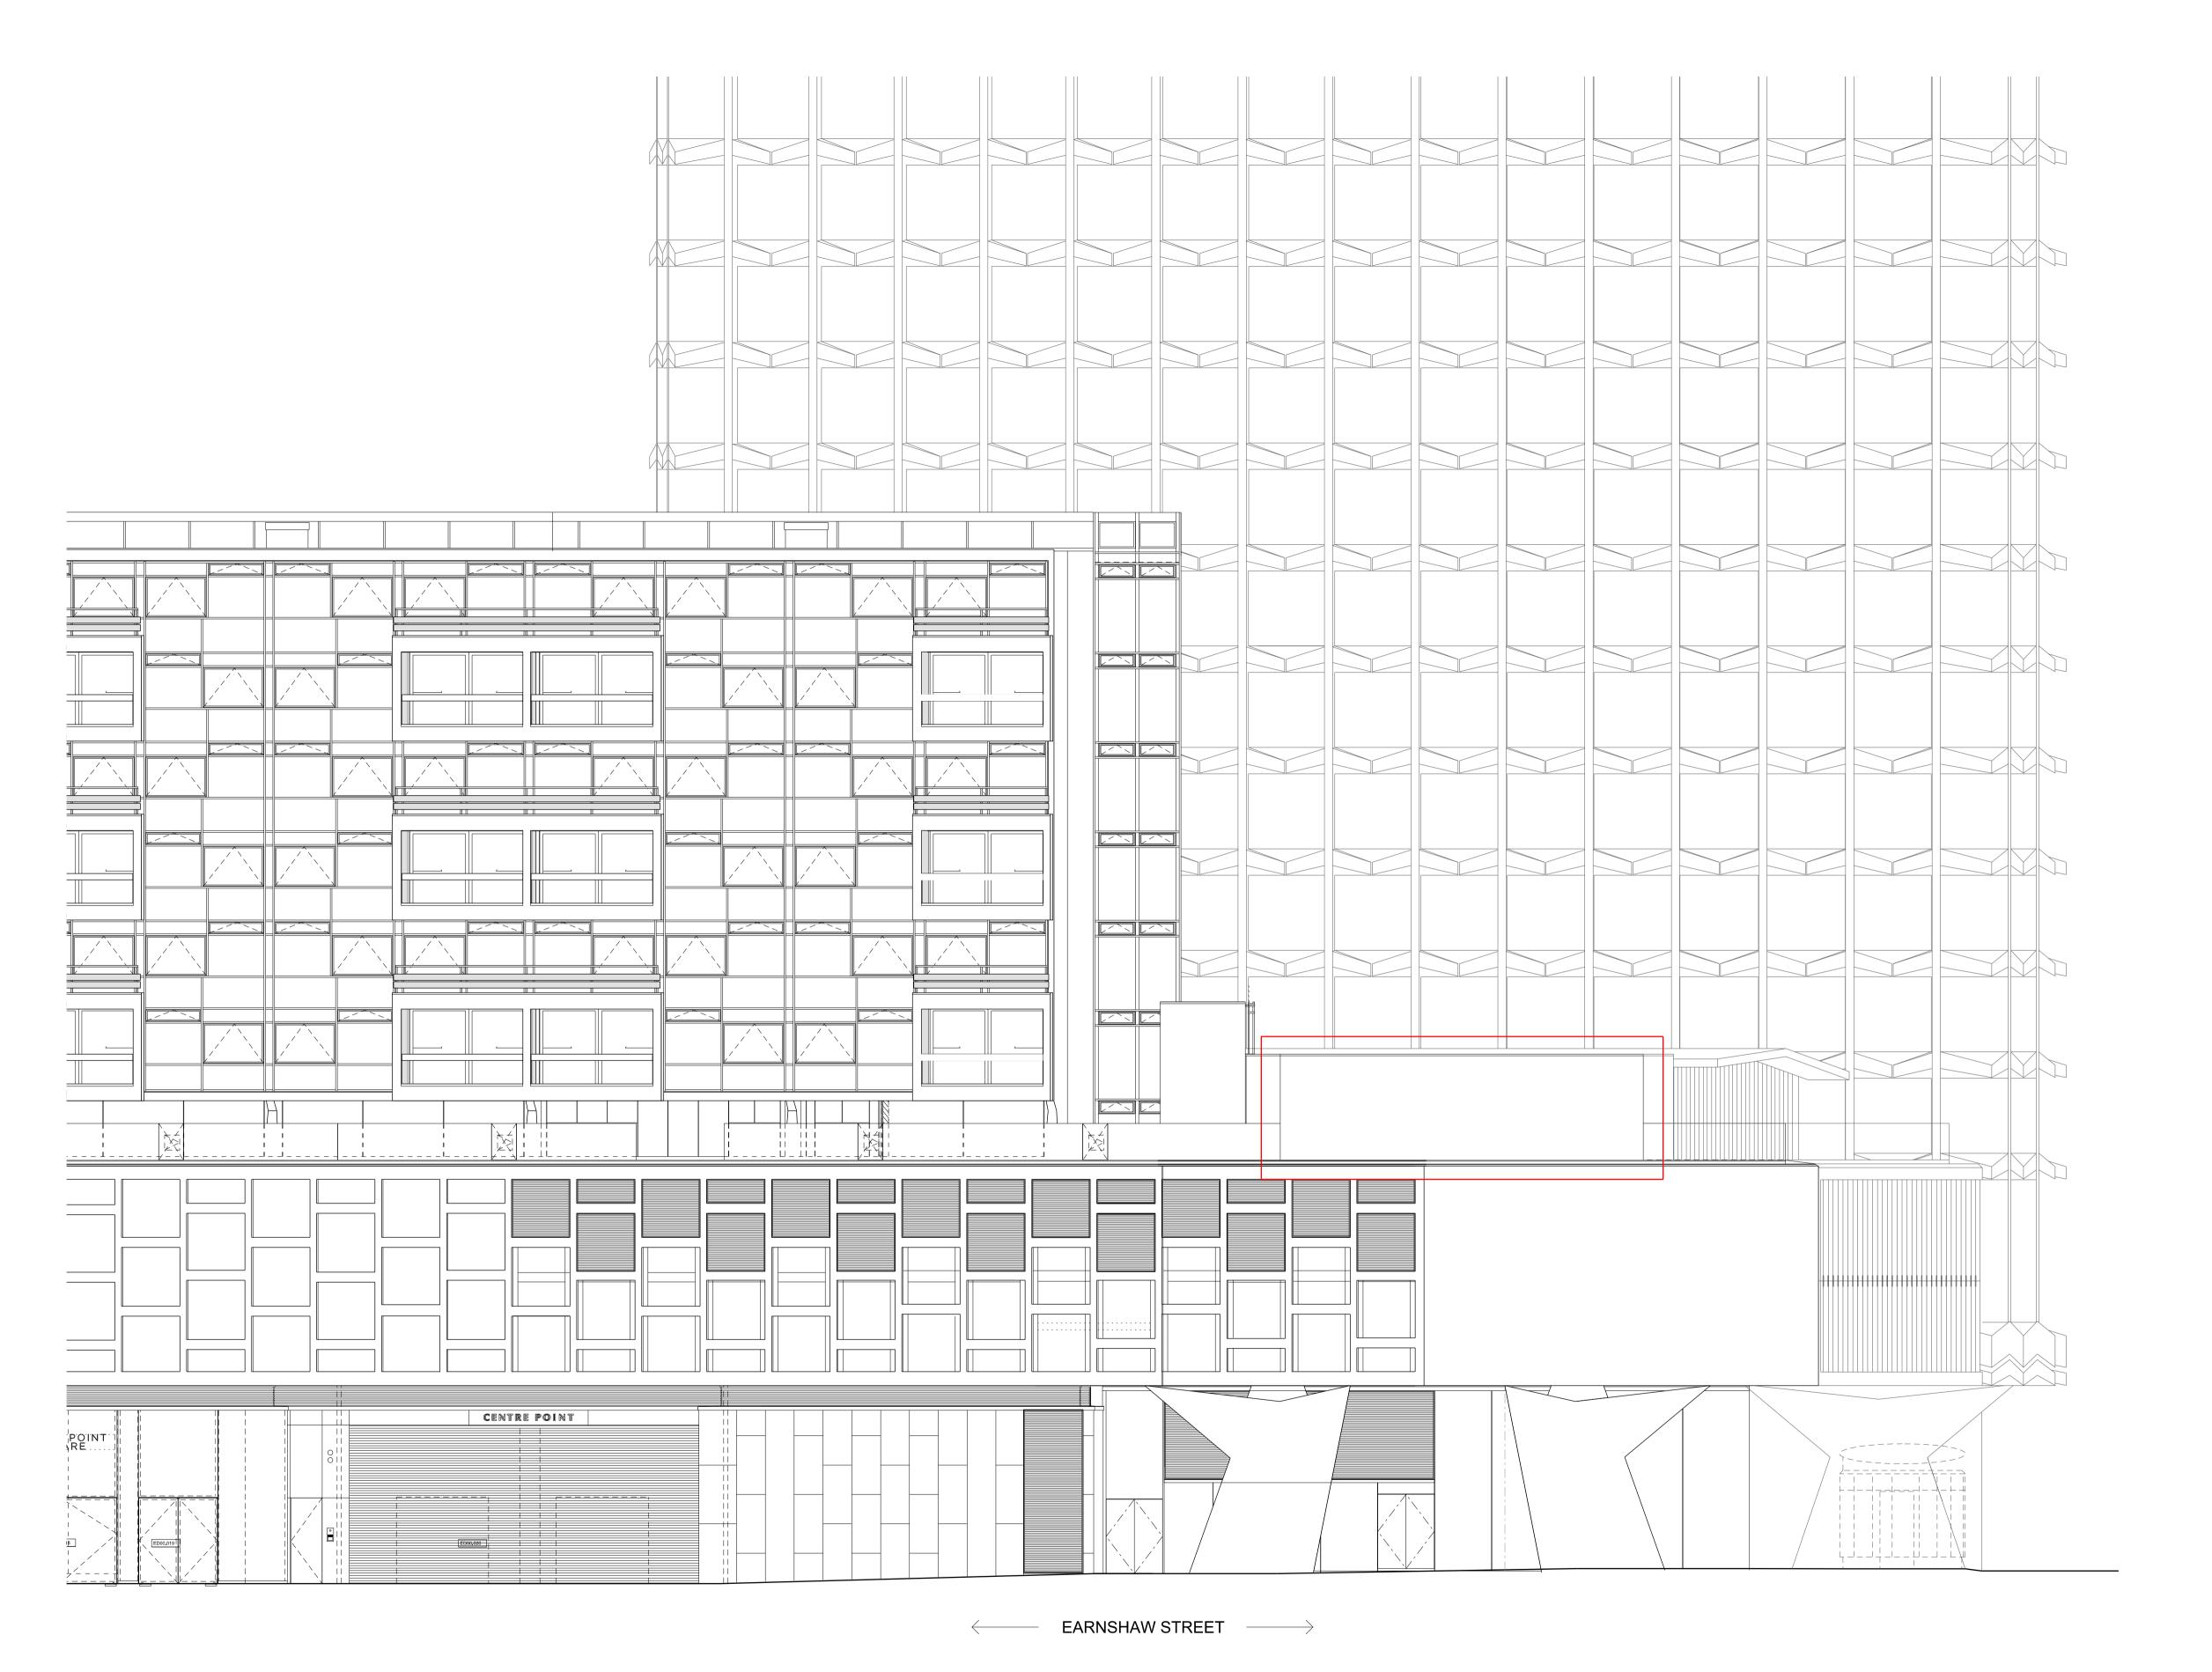

EAST ELEVATION

| DRAWN   | KF | # gor | 645   | DRG# | 190 | 21   |        | REV      | PL2      |
|---------|----|-------|-------|------|-----|------|--------|----------|----------|
| СНЕСКЕВ |    | E@A1  | 1:100 | SIZE | A1  | DATE |        | REV DATE |          |
| 뿡       | JK | SCAL  | 1:200 |      | A3  |      | MAY 17 | REV      | 13.07.17 |

Constrution details are indicative only.