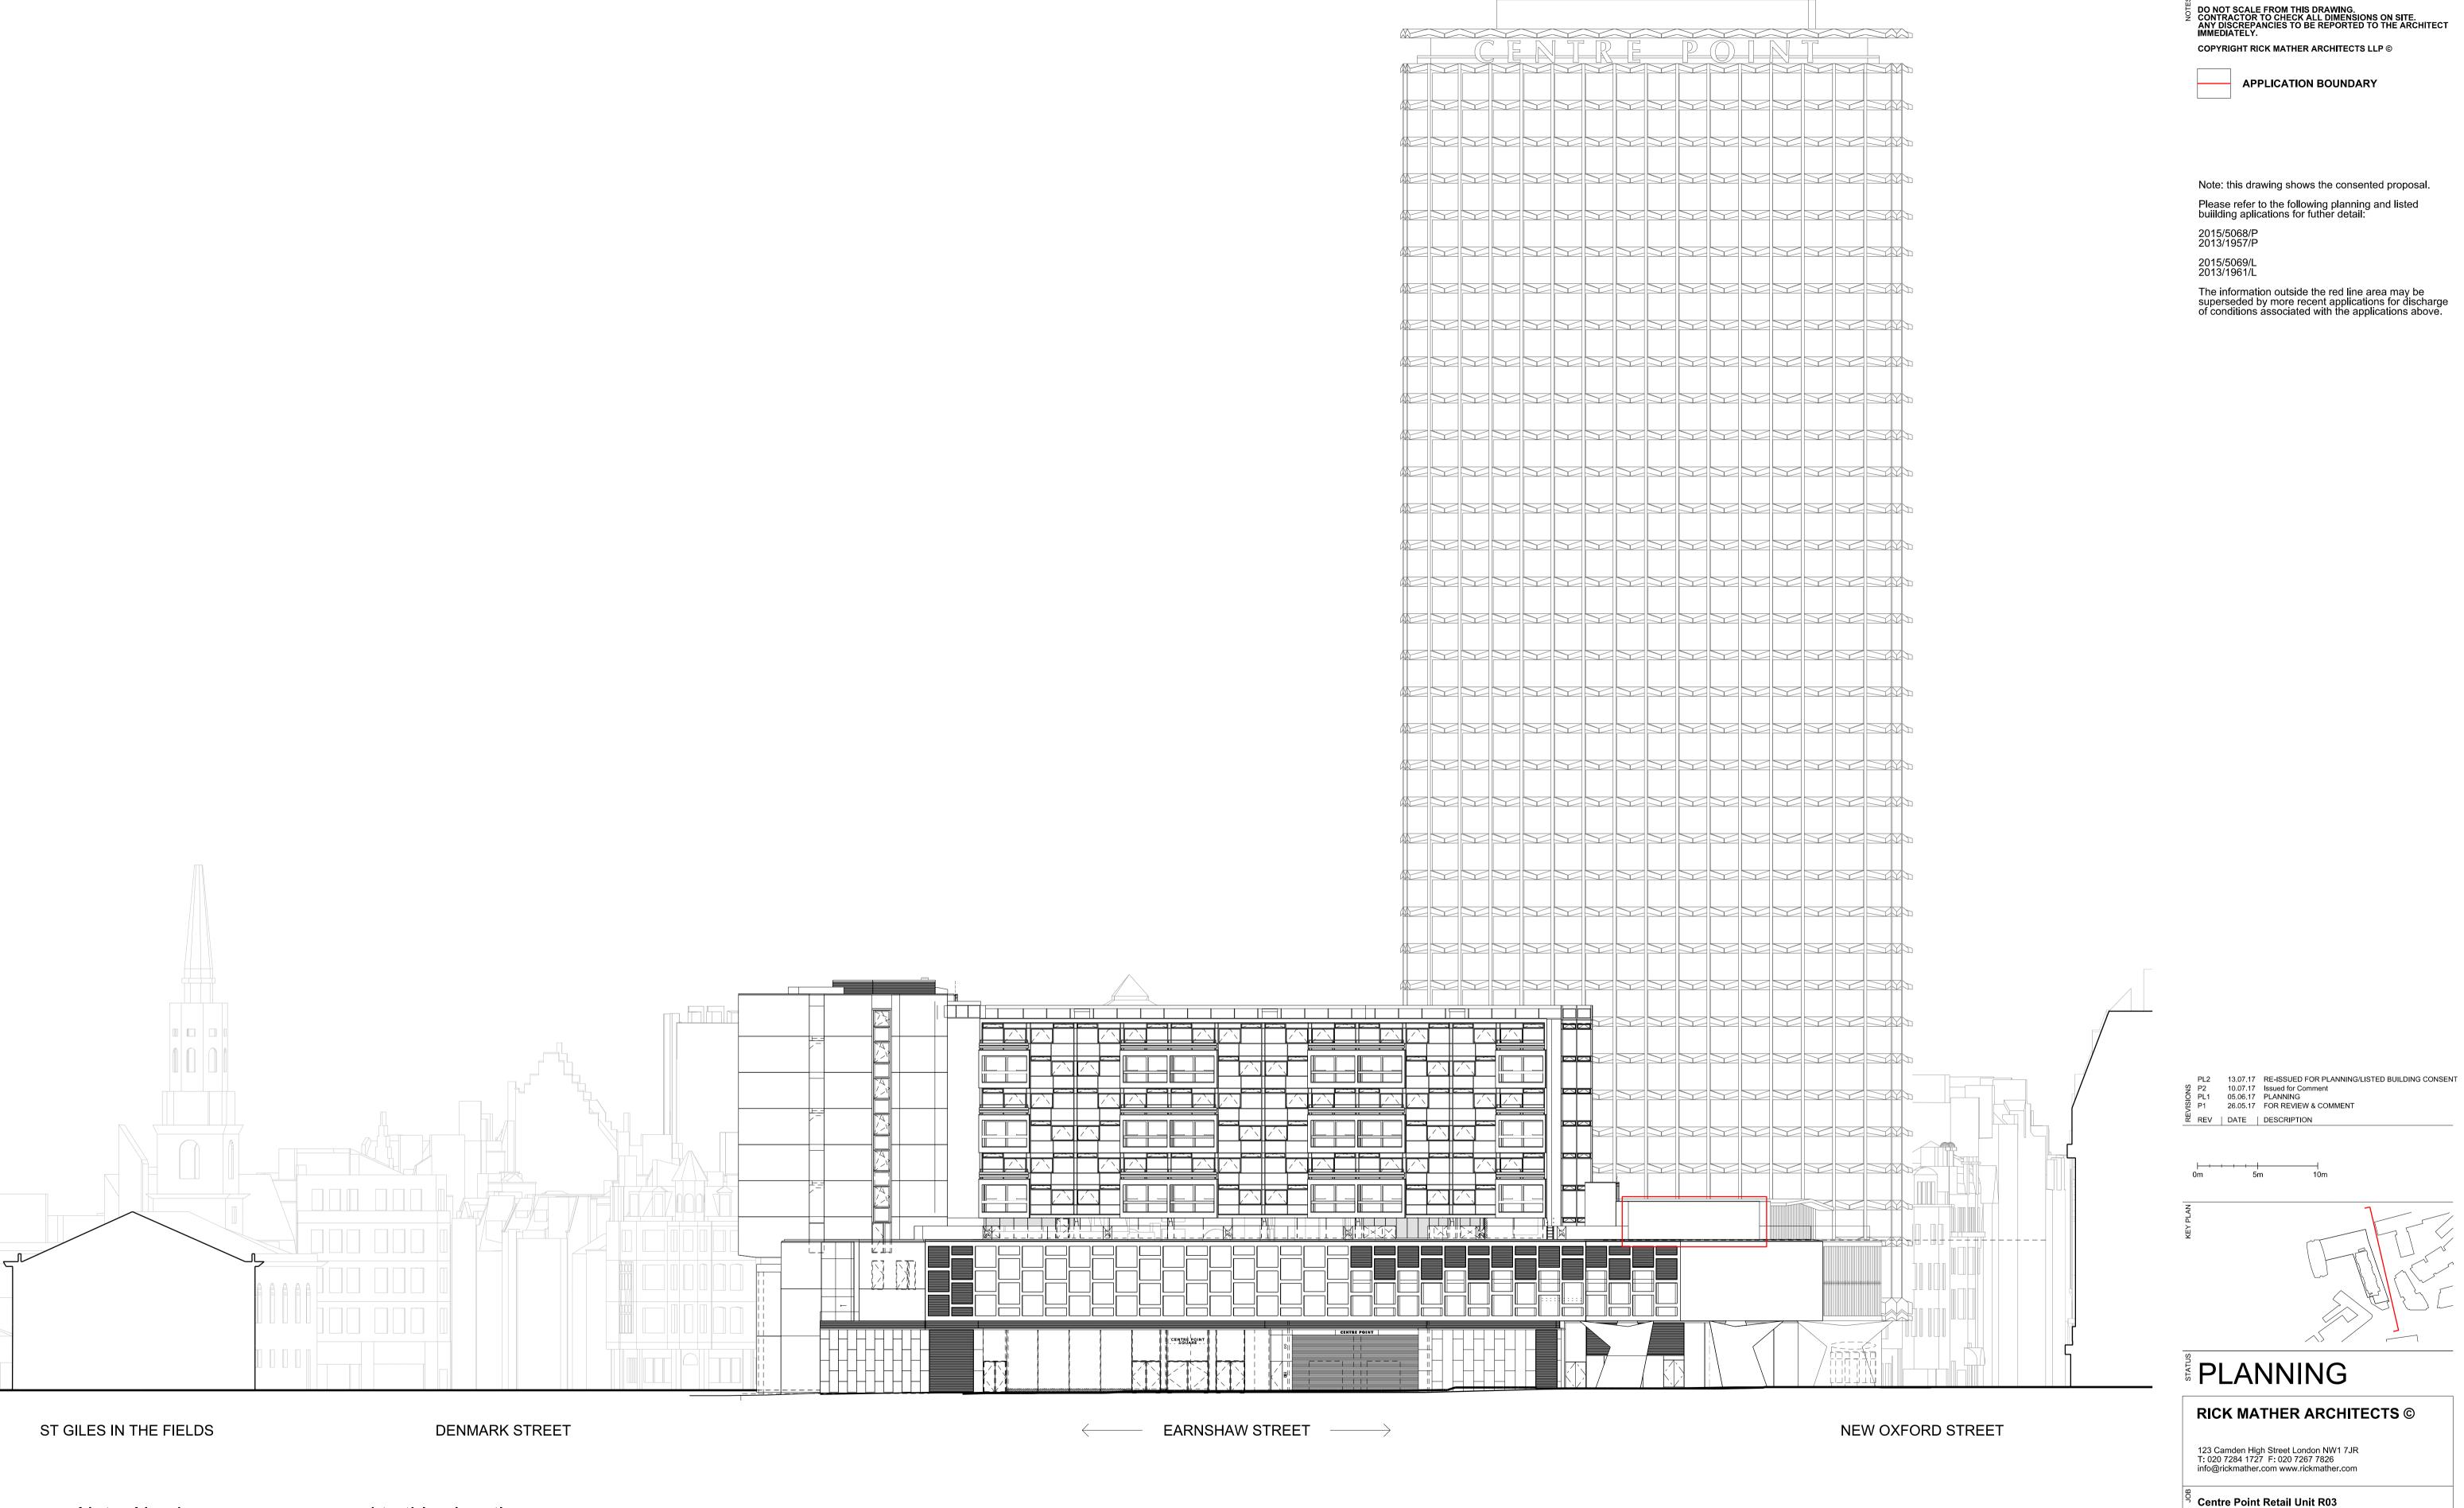

## RICK MATHER ARCHITECTS ©

101 - 103 New Oxford Street London, WC1A 1DD

CONSENTED ELEVATION CENTRE POINT HOUSE EAST (EARNSHAW STREET) ELEVATION

| DRAWN<br>4X  | <sup>#</sup> 645 | 19023   |        | PL2              |  |
|--------------|------------------|---------|--------|------------------|--|
| снескер<br>Ж | 3CALE@A1         | SIZE A1 | HAY 17 | BE VATE 13.07.17 |  |

Note: No changes are proposed to this elevation - The works associated with this application will have no effect on the appearance of the east elevation.

Note: this drawing shows the consented proposal.

Please refer to the following planning and listed building aplications for futher detail:

2015/5068/P
2013/1957/P

2015/5069/L
2013/1961/L

The information outside the red line area may be superseded by more recent applications for discharge of conditions associated with the applications above.