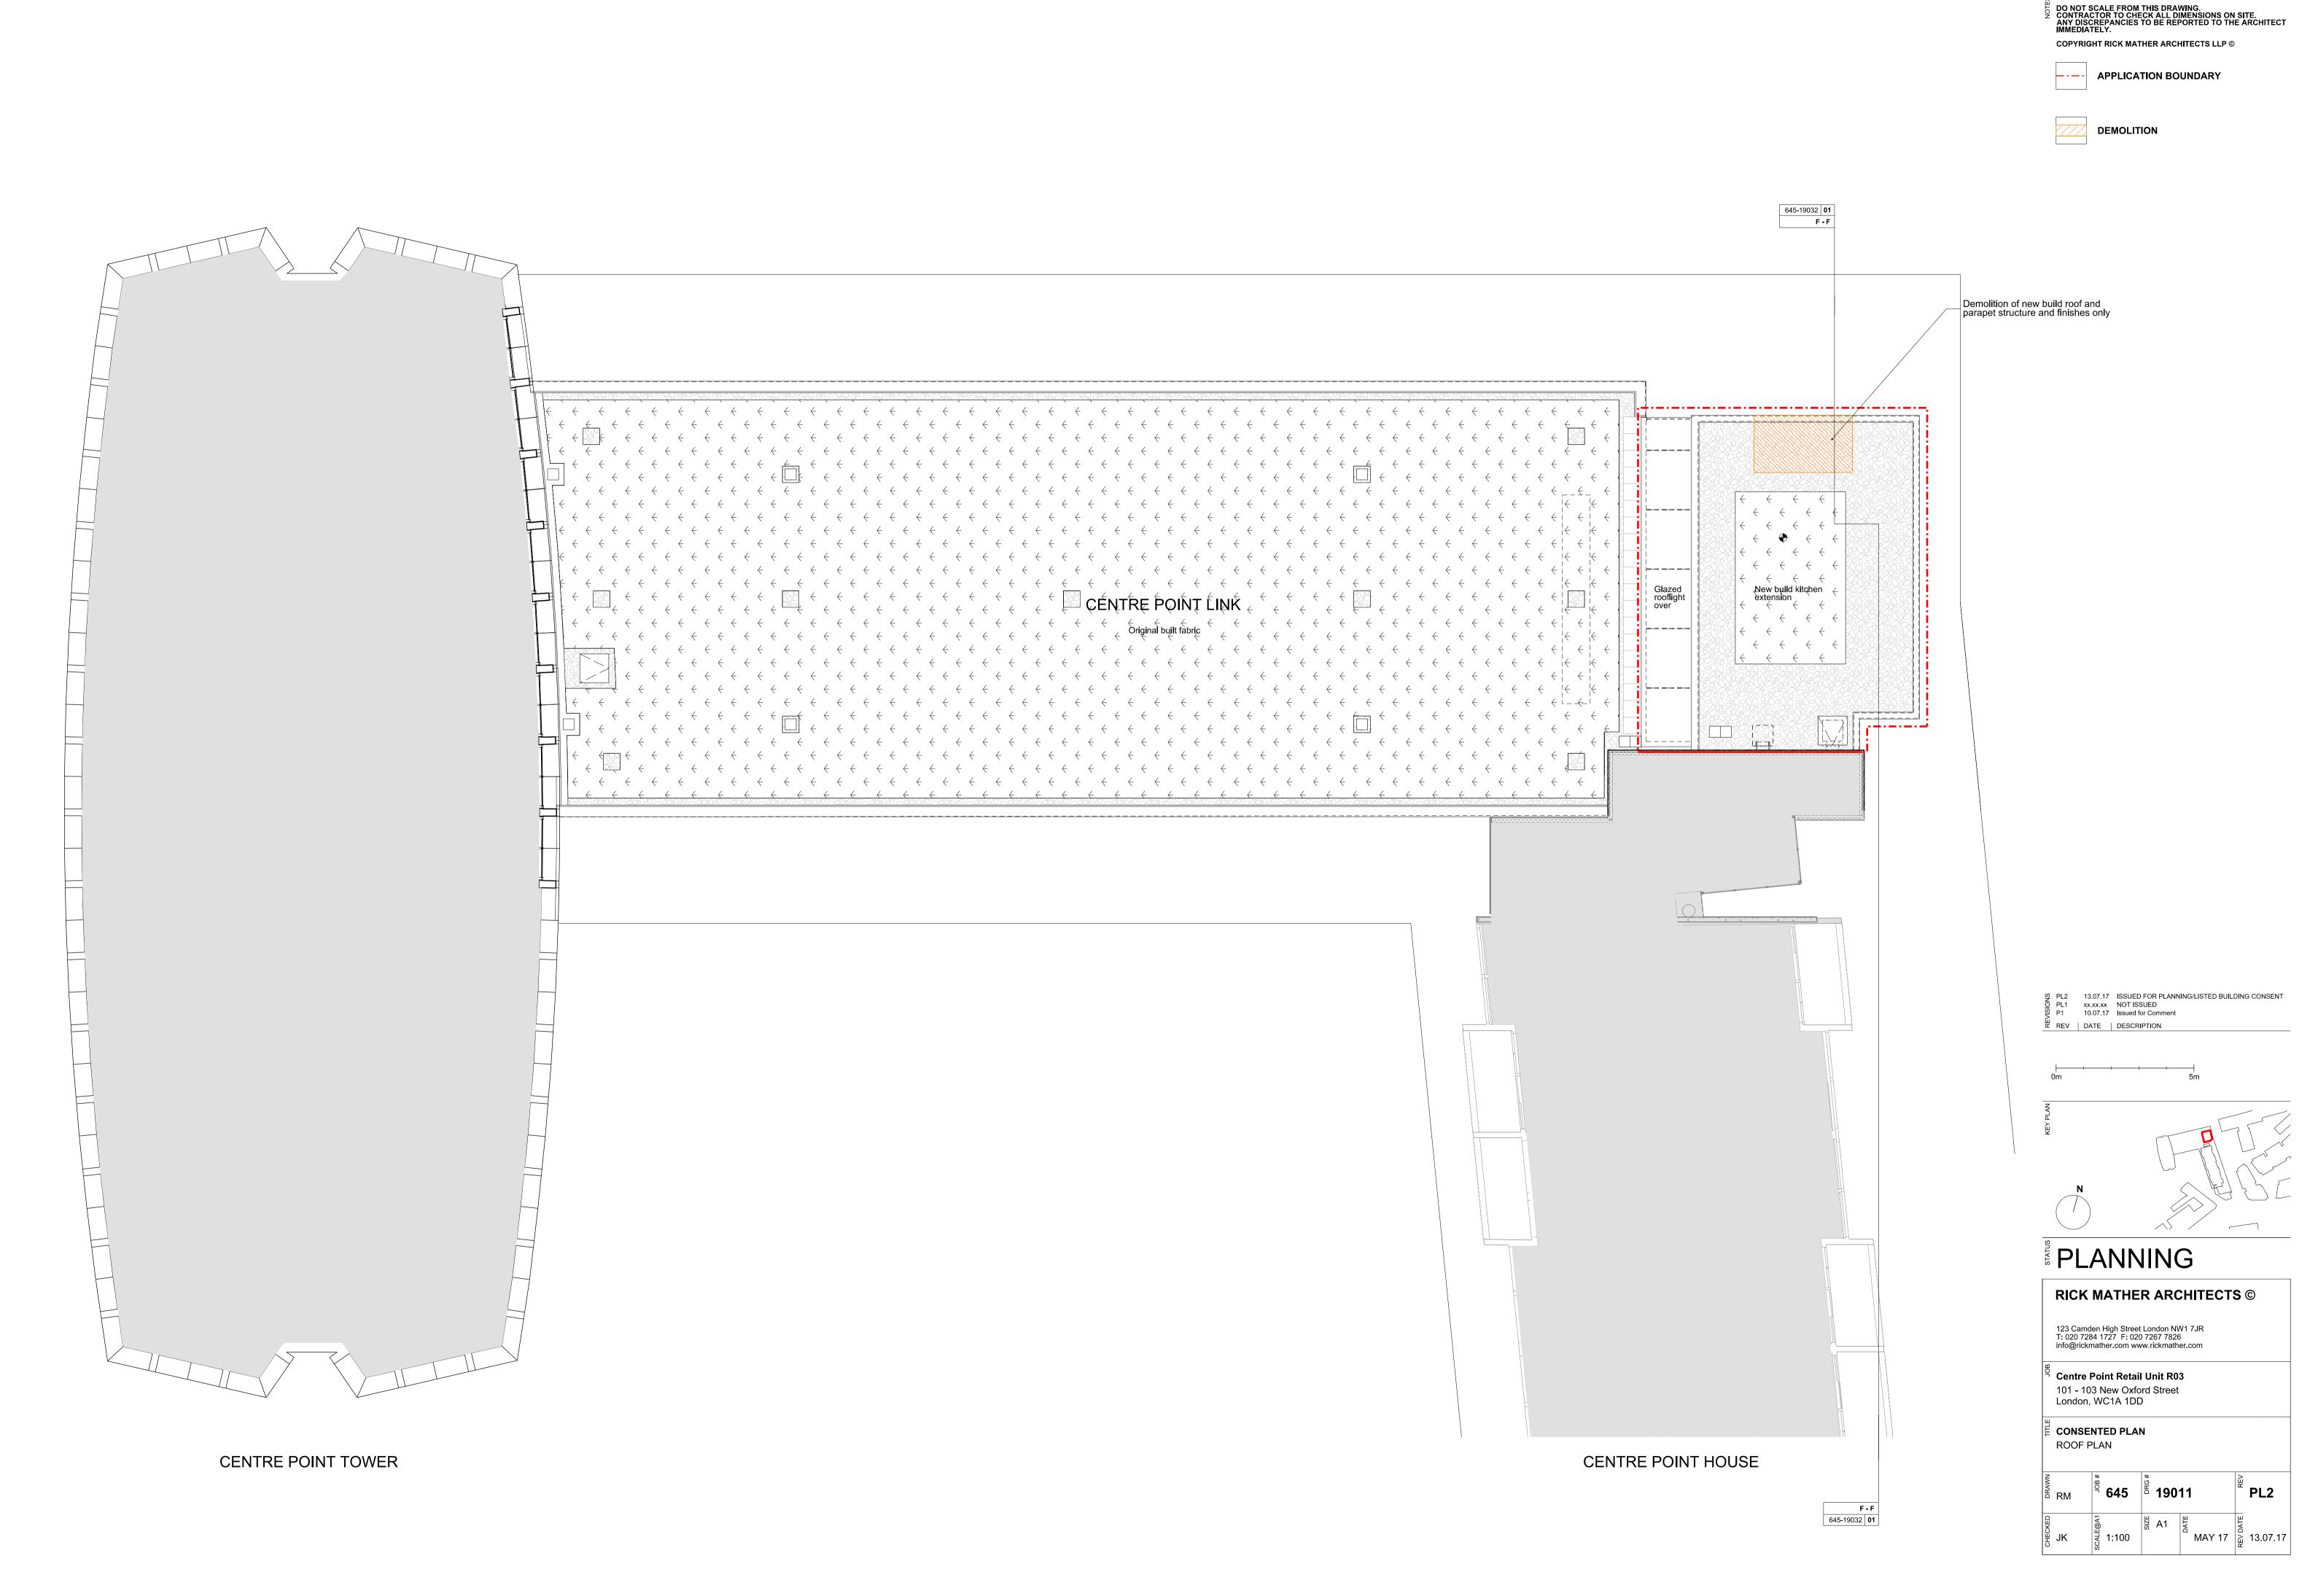

CONSENTED PLAN
SECOND FLOOR

| KF CFAWN | * 645    | * 19010   | PL2      |
|----------|----------|-----------|----------|
| HO JK    | SCALE@41 | A1 HAY 17 | 13.07.17 |

RICK MATHER ARCHITECTS ©

<sup>8</sup> 645 <sup>8</sup> 19024