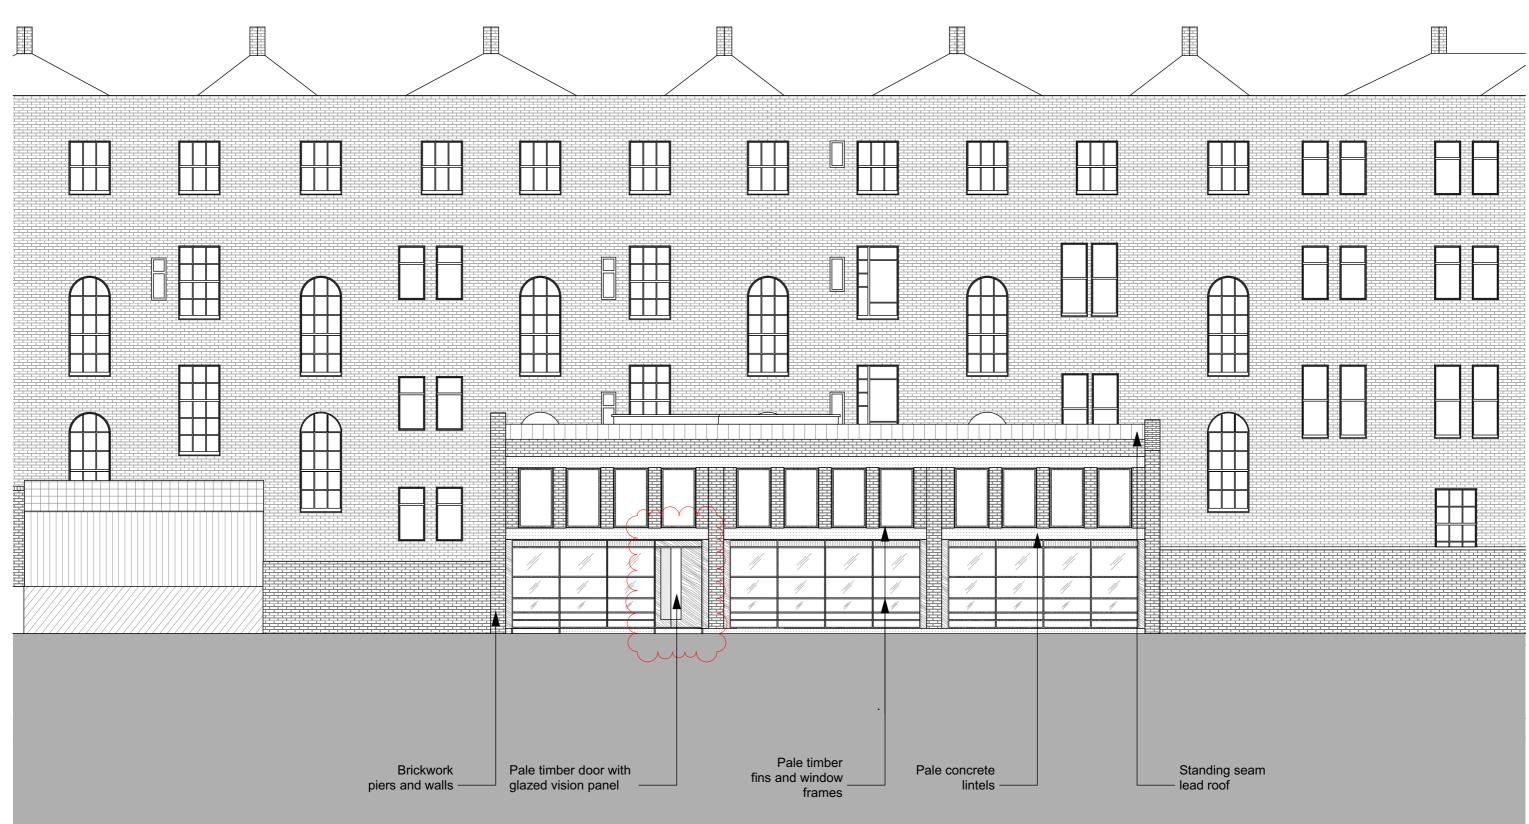

## Rev Description

А Vision panel and metal signage plaque added

Date

В Vision panel and metal signage plaque extended

Proposed Elevations © Re-creo Architecture Ltd. All rights reserved. This drawing is the sole property of Re-creo Architecture Ltd. and any use of this drawing without written consent is strictly prohibited. This drawing is not to be scaled. Drawing scales as indicated are for reference only. Written dimensions shall govern and checked prior to any work proceeding. Any discrepencies shall be reported to the Architect for comment.

| Scale      | 1:100 | Project No. |
|------------|-------|-------------|
| Drawn by   |       | Drawing No  |
| Issue Date |       | Revision    |

ing No. sion

Project

Office Scheme Site 195-199 Gray's Inn Road, WC1X 8UL Drawing Front Elevation