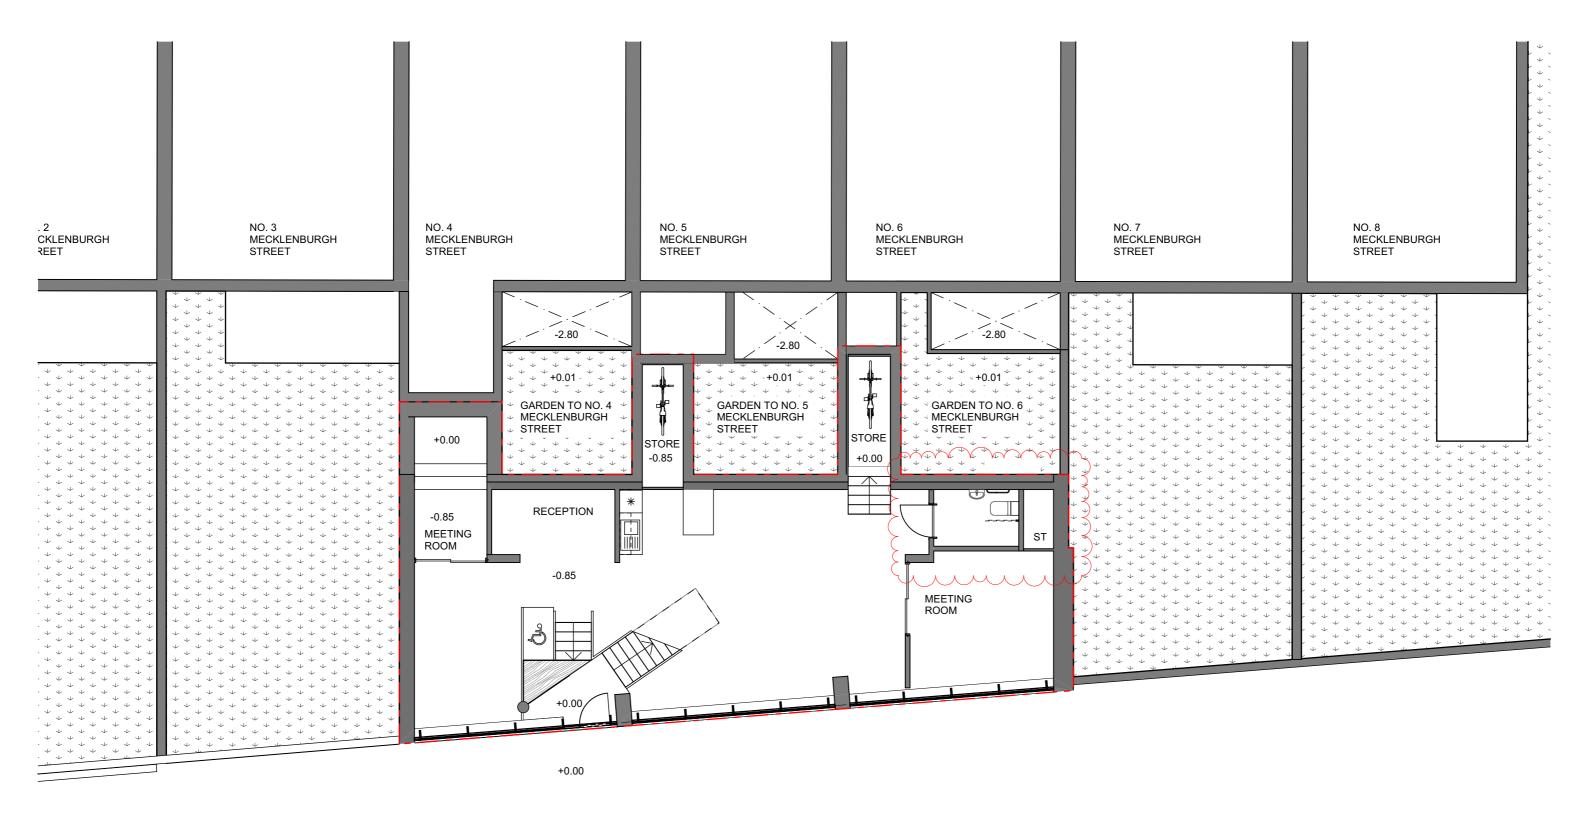

Rev Description

Date

D Amendments to small meeting room Amendments to wheelchair accessible WC

Scale 1:100 Proposed Plans
© Re-creo Architecture Ltd. All rights reserved. This drawing is the sole property of Re-creo Architecture Ltd. and any use of this drawing without written consent is strictly prohibited. This drawing is not to be scaled. Drawing scales as indicated are for reference only. Written dimensions shall govern and checked prior to any work proceeding. Any discrepencies shall be reported to the Architect for comment. Drawn by Issue Date

Project No. 1155R Drawing No. AP.06.04 Revision Е

Project Office Scheme Site 195-199 Gray's Inn Road, WC1X 8UL Drawing

Lower Ground Floor Plan