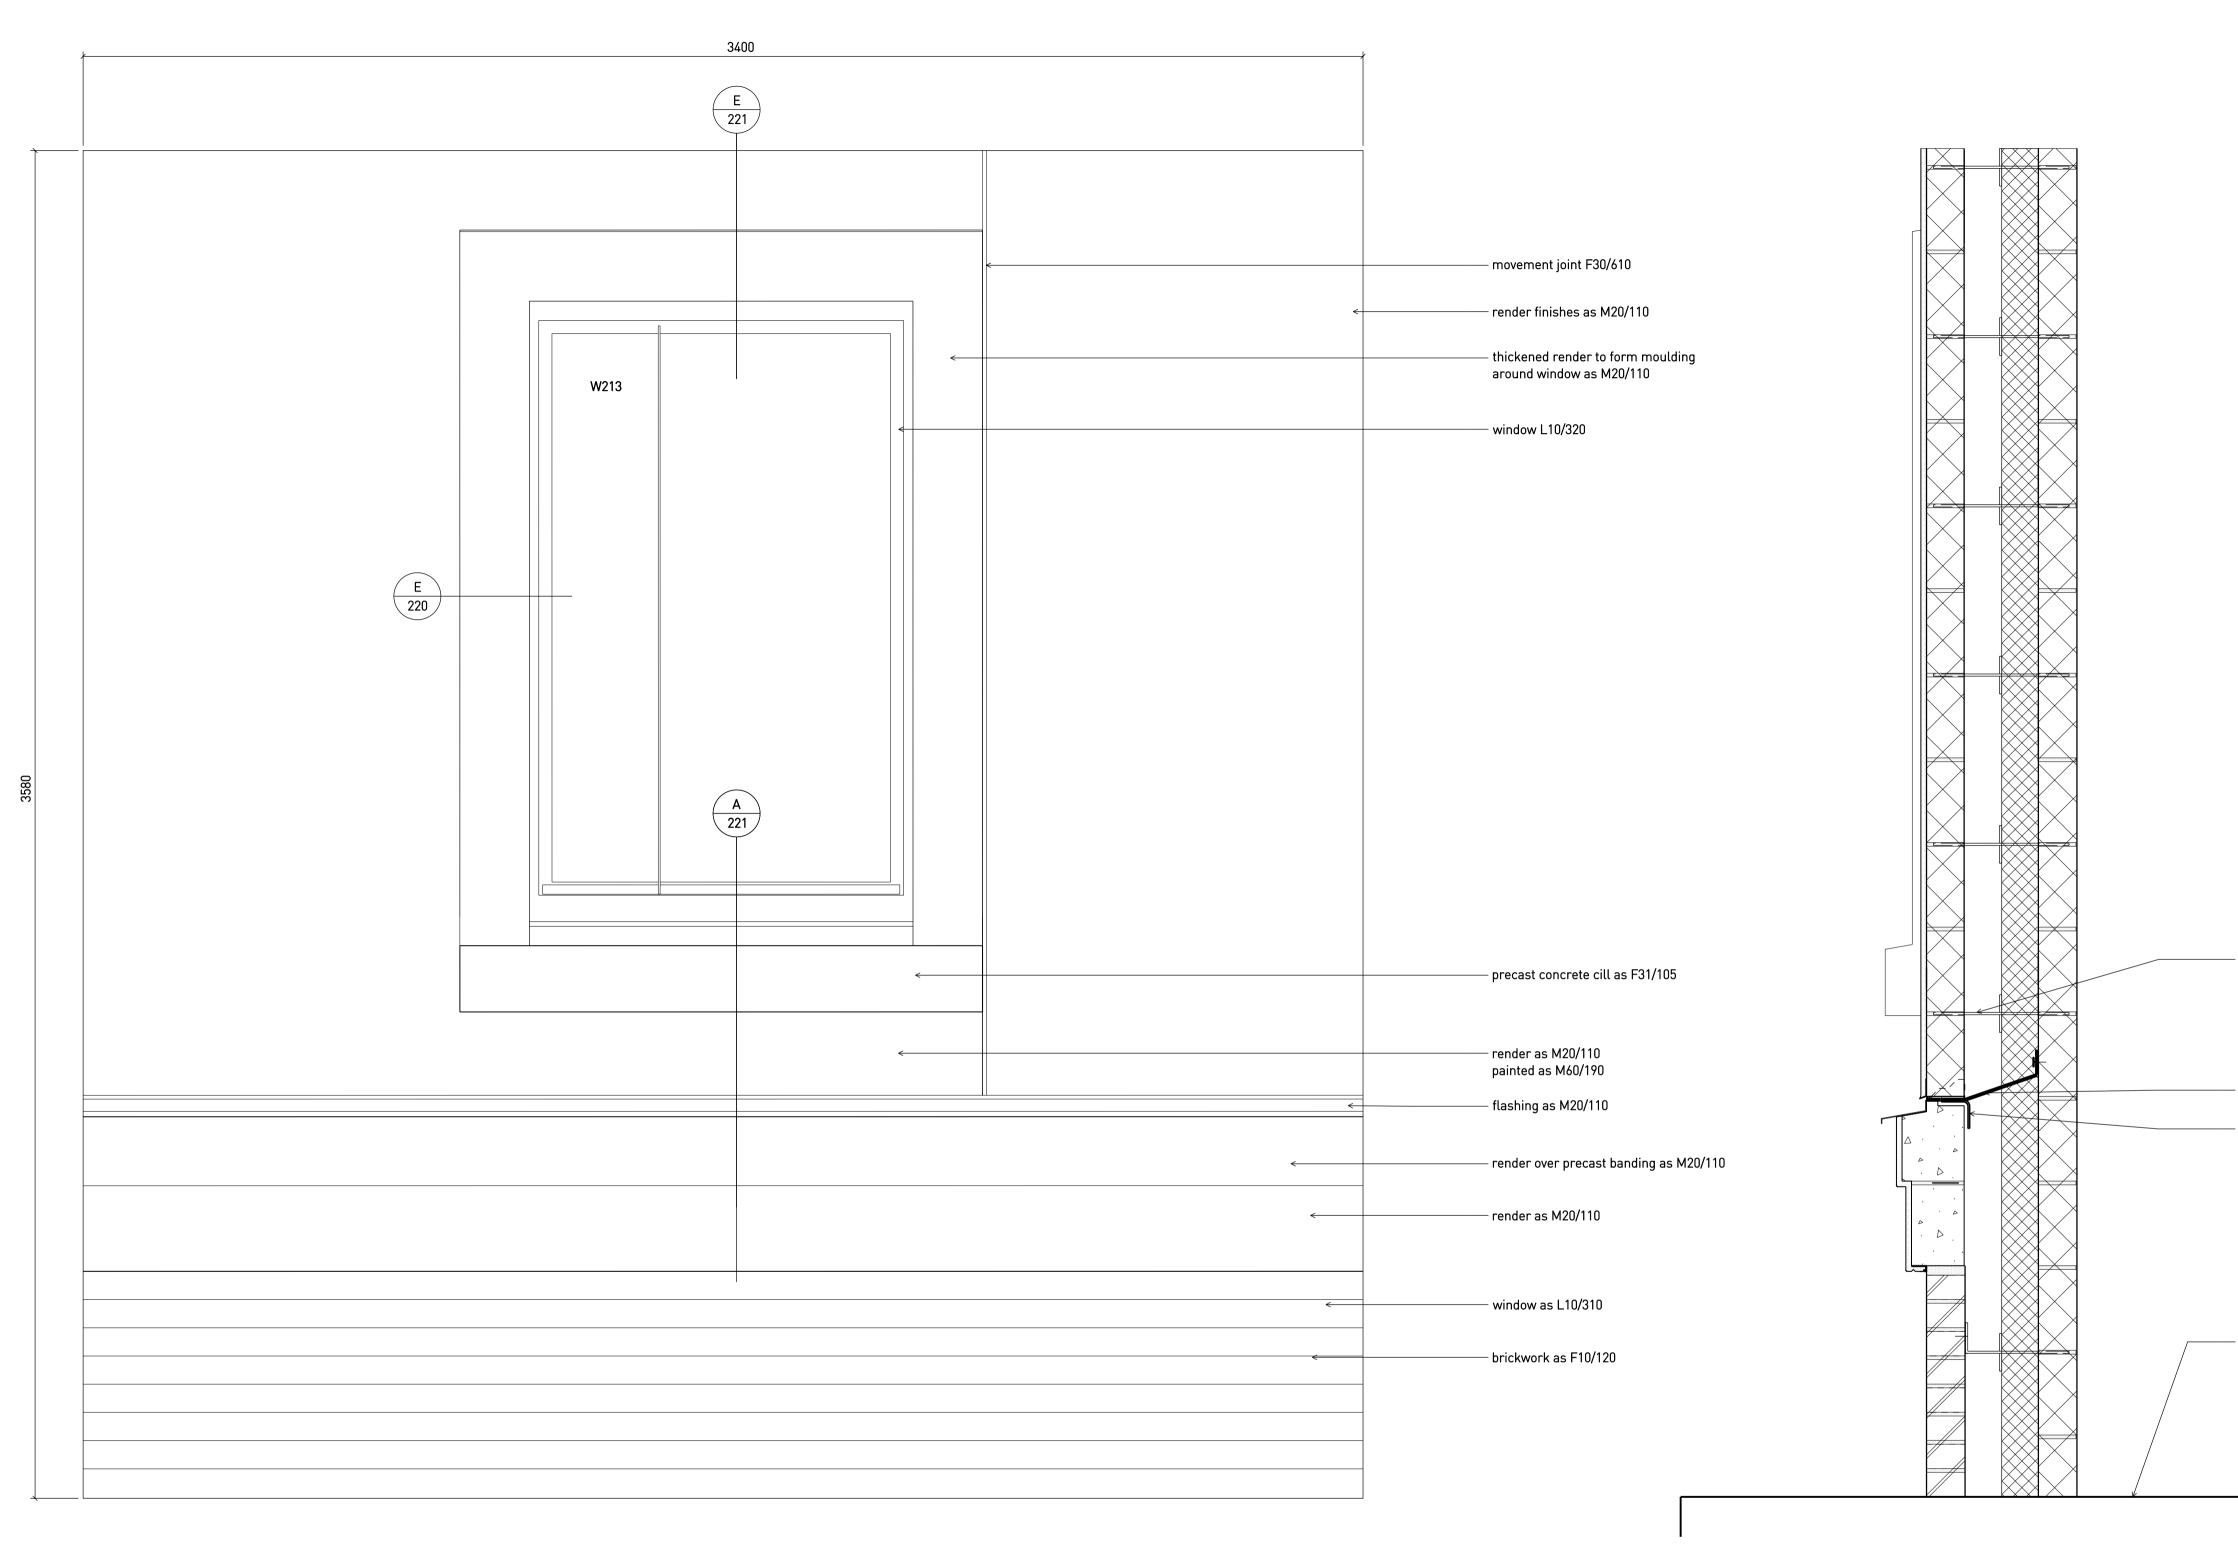

Wall Sample Panel Front View 1:10 (West Elevation Extract)

Wall Sample Panel Side View 1:10

Notes demolish sample panel at completion of external walls and windows

- cavity ties as F30/210

— continuous cavity tray as F30/345

– support angle as F10/264

– new temporary concrete base to suit

A 7.10.15 Issued for TENDER \* 18.09.15 Issued for BILLING Rev Date Status/Notes

Tim Ronalds Architects 108 Weston Street . London SE1 3QB tel: 020 7490 7704 office@timronalds.co.uk

Royal Central School of Speech & Drama - Phase 5 Buckland Crescent, Swiss Cottage External Wall Sample Panel

Scale (at A1) 1:10 Drawn NB Checked AG