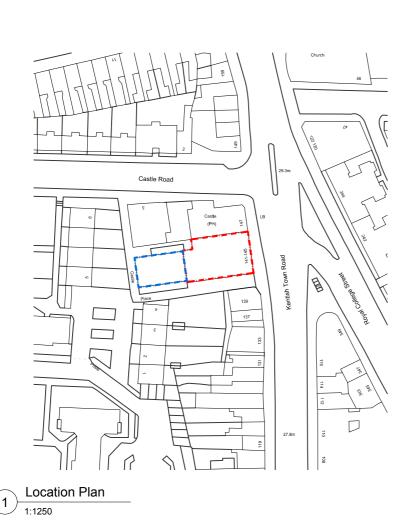

## Montdore Investments Ltd.

PROJECT

141-145 Kentish Town Road

London NW1 8PB

DRAWING TITLE

## Location Plan

| DATE   | CHECKED                |                                                         |
|--------|------------------------|---------------------------------------------------------|
| May 17 | GH                     |                                                         |
| SIZE   | STATUS                 |                                                         |
| A4     | Planning               |                                                         |
|        |                        | REV                                                     |
| 0S01   |                        | -                                                       |
|        | DATE<br>May 17<br>SIZE | DATE CHECKED<br>May 17 GH<br>SIZE STATUS<br>A4 Planning |