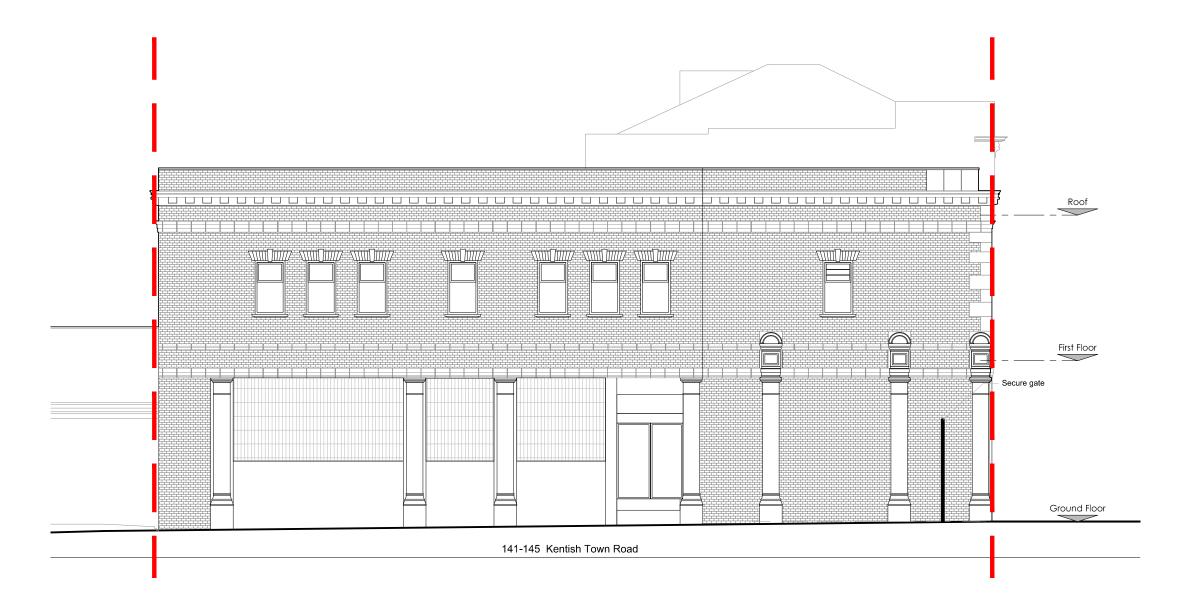

1 Existing South Elevation

#### 141-145 Kentish Town Road

London NW1 8PB

DRAWING TITLE

#### **Existing South Elevation**

| DRAWN BY | DATE   | CHECKED  |
|----------|--------|----------|
| HQ       | May 17 | GH       |
| SCALE    | SIZE   | STATUS   |
| 1:100    | A3     | Planning |

DRAWING No