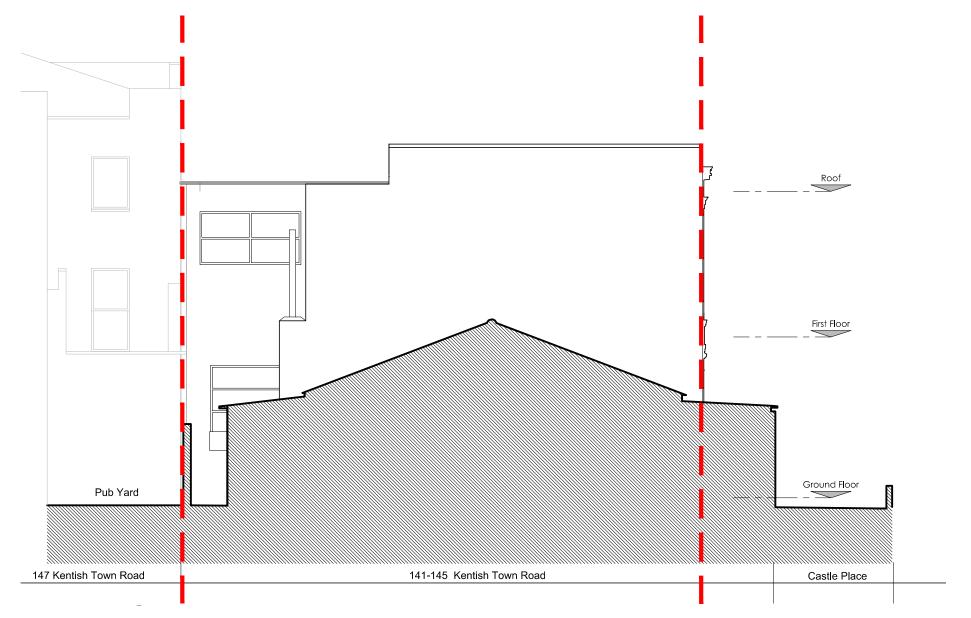

1 Existing West Elevation

### 141-145 Kentish Town Road

London NW1 8PB

DRAWING TITLE

#### **Existing West Elevation**

| DRAWN BY | DATE   | CHECKED  |
|----------|--------|----------|
| HQ       | May 17 | GH       |
| SCALE    | SIZE   | STATUS   |
| 1:100    | A3     | Planning |
|          | •      |          |