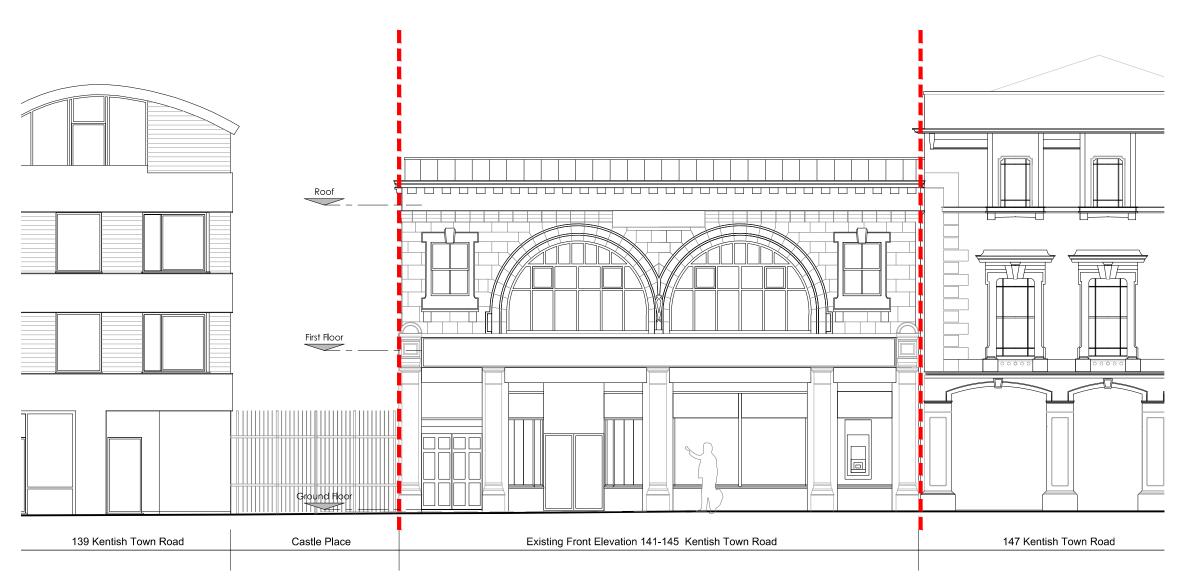

1:100 0

**Existing Front/East Elevation** 1:100

- Copyright of this drawing remains the sole property of Cooley Architects unless otherwise assigned in writing.
- 2. Figured dimensions are to be worked in all cases with any discrepancies reported to the Architect prior to
- 3. Setting-out is based on outline survey only. All dimensions to be checked on site prior to construction/ordering.
- All dimensions are to edge/centre of structural element of wall or to grid-line, unless noted. If unclear consult Cooley Architects.

#### 141-145 Kentish Town Road

#### **Existing Front/East Elevation**

| DRAWN BY | DATE   | CHECKED  |
|----------|--------|----------|
| HQ       | May 17 | GH       |
| SCALE    | SIZE   | STATUS   |
| 1:100    | A3     | Planning |