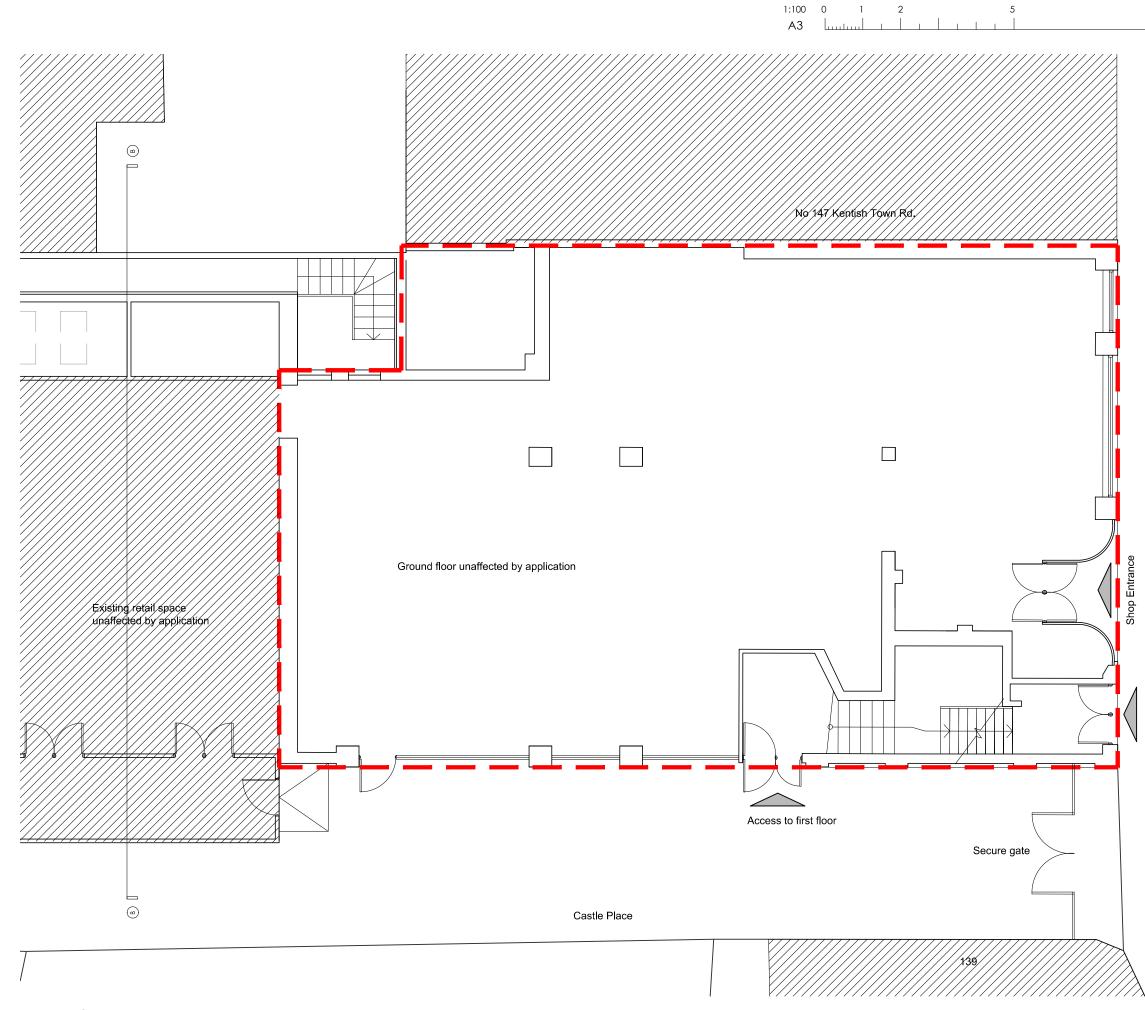

Existing Ground Floor (1

## Existing Ground Floor Plan

| DRAWN BY   | DATE   | CHECKED  |     |
|------------|--------|----------|-----|
| HQ         | May 17 | GH       |     |
| SCALE      | SIZE   | STATUS   |     |
| 1:100      | A3     | Planning |     |
| DRAWING No |        |          | REV |