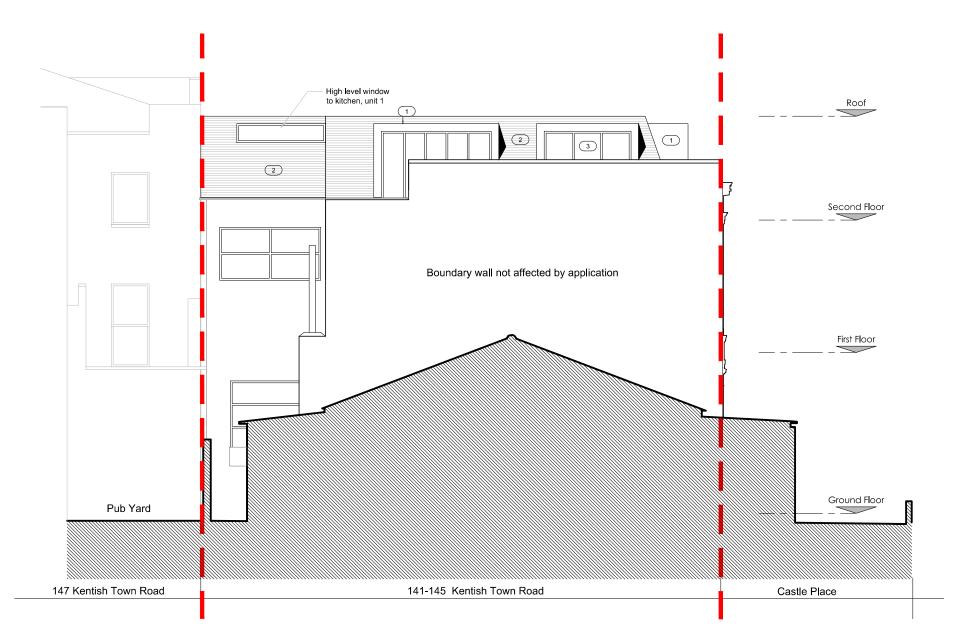

Proposed West Elevation 1:100

- Copyright of this drawing remains the sole property of Cooley Architects unless otherwise assigned in writing.
- 2. Figured dimensions are to be worked in all cases with any discrepancies reported to the Architect prior to
- 3. Setting-out is based on outline survey only. All dimensions to be checked on site prior to construction/ordering.
- All dimensions are to edge/centre of structural element of wall or to grid-line, unless noted. If unclear consult Cooley Architects.

In Abeyance

KEY:

1 Lead clad dormers

2 Tiled mansard roof/vertical tiles

3 Double glazed windows