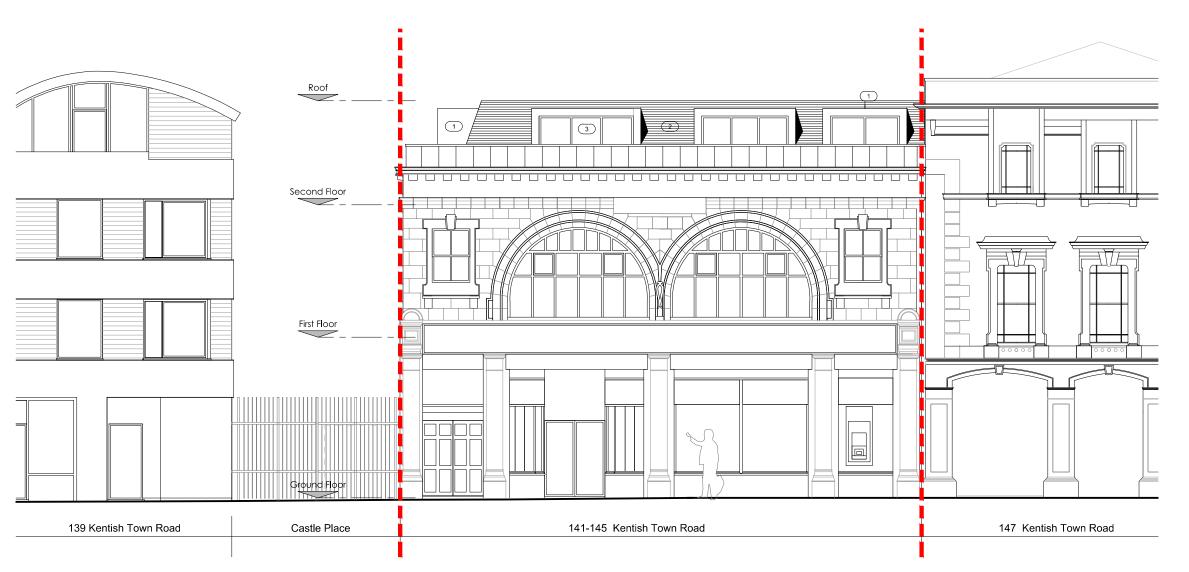

1:100 0

Proposed Front/East Elevation

1:100

- Copyright of this drawing remains the sole property of Cooley Architects unless otherwise assigned in writing.
- 2. Figured dimensions are to be worked in all cases with any discrepancies reported to the Architect prior to
- 3. Setting-out is based on outline survey only. All dimensions to be checked on site prior to construction/ordering.
- All dimensions are to edge/centre of structural element of wall or to grid-line, unless noted. If unclear consult Cooley Architects.

KEY:

1 Lead clad dormers

2 Tiled mansard roof/vertical tiles

3 Double glazed windows

### 141-145 Kentish Town Road

#### Proposed Front/East Elevation

| DRAWN BY   | DATE   | CHECKED  |     |
|------------|--------|----------|-----|
| HQ         | May 17 | GH       |     |
| SCALE      | SIZE   | STATUS   |     |
| 1:100      | A3     | Planning |     |
| DRAWING No |        |          | REV |