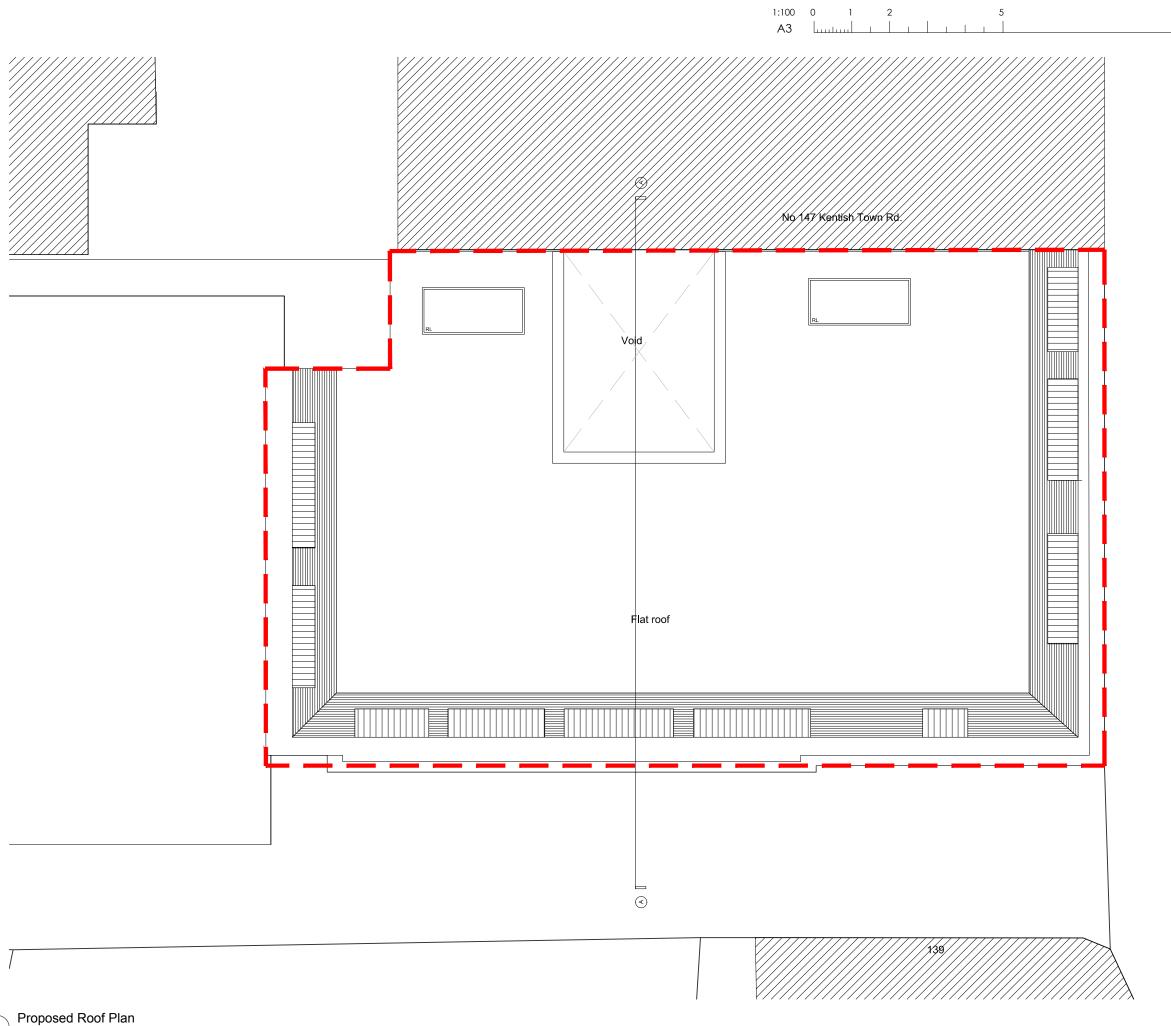

## Proposed Roof Plan

| ·        |        |          |  |  |  |
|----------|--------|----------|--|--|--|
| DRAWN BY | DATE   | CHECKED  |  |  |  |
| HQ       | May 17 | GH       |  |  |  |
| SCALE    | SIZE   | STATUS   |  |  |  |
| 1:100    | A3     | Planning |  |  |  |