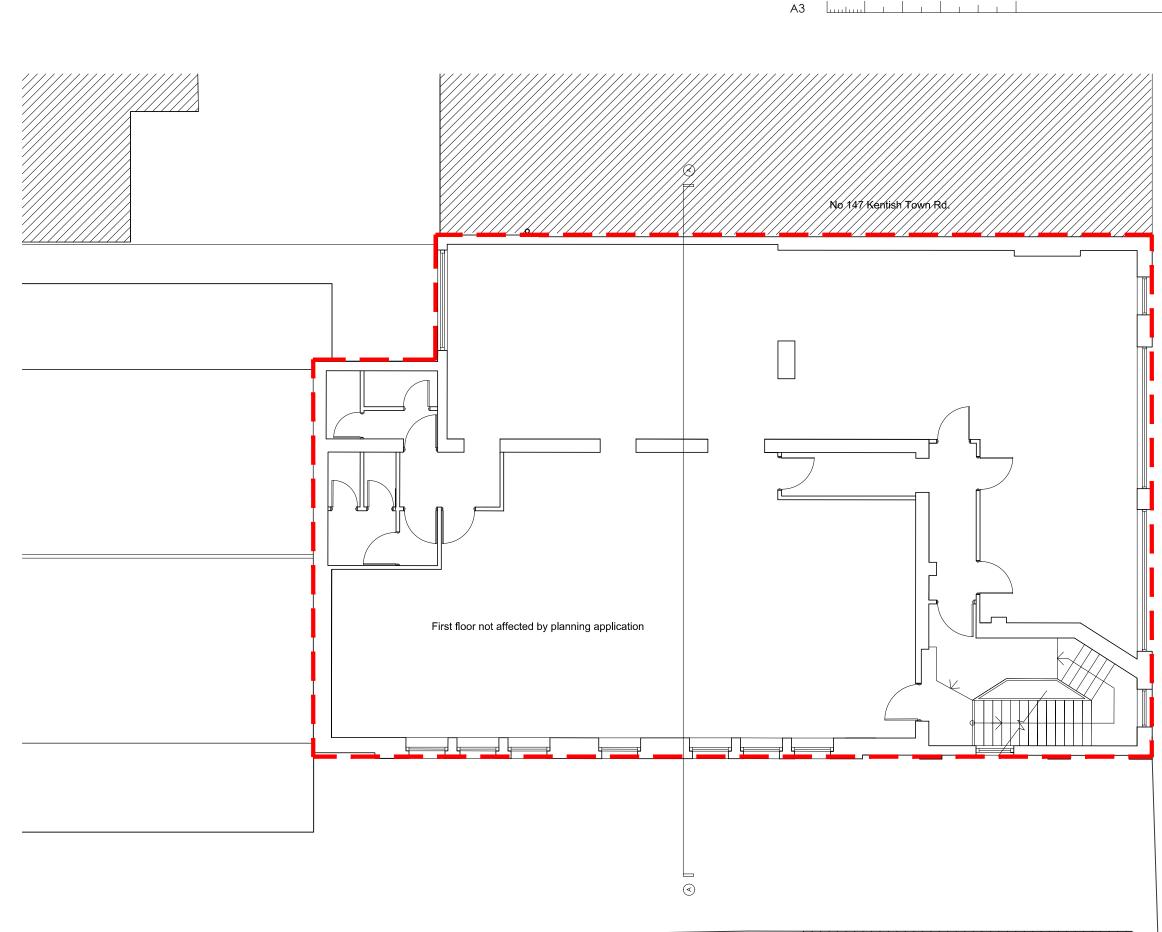

1:100 0

1

2

Proposed First Floor

138

## Proposed First Floor Plan

| DRAWN BY   | DATE   | CHECKED  |     |
|------------|--------|----------|-----|
| HQ         | May 17 | GH       |     |
| SCALE      | SIZE   | STATUS   |     |
| 1:100      | A3     | Planning |     |
| DRAWING No |        |          | REV |