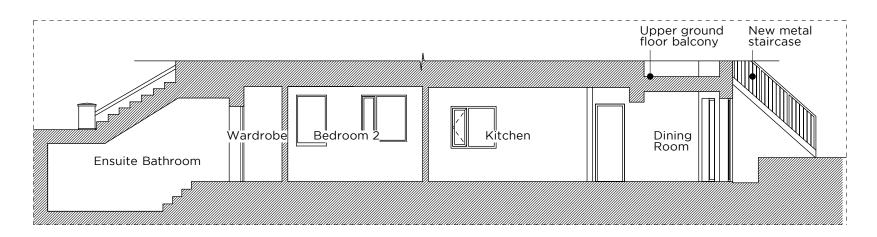

1. PROPOSED REAR ELEVATION

2. PROPOSED SECTION AA

| Revision | Date                                | Issue                                  |                                                                             |  |
|----------|-------------------------------------|----------------------------------------|-----------------------------------------------------------------------------|--|
|          |                                     |                                        |                                                                             |  |
|          |                                     |                                        |                                                                             |  |
|          |                                     |                                        |                                                                             |  |
| Proje    | ect: 35a King Henry's Road, NW3 3QR |                                        |                                                                             |  |
| Title:   | Prop                                | Proposed Rear Elevation and Section AA |                                                                             |  |
| Clien    | t: Jenr                             | Jennifer Hildreth                      |                                                                             |  |
| Scale    | <b>n:</b> 1:100                     | 1:100 @ A3                             |                                                                             |  |
| Date     | <b>17/C</b>                         | 17/07/17                               |                                                                             |  |
| Draw     | m: WS                               | 2                                      |                                                                             |  |
| Draw     | r <b>ing:</b> 018_                  | _105                                   | * Revision                                                                  |  |
|          |                                     |                                        | CW2 / ARCHITECTS                                                            |  |
|          |                                     |                                        | T / 07803 269526<br>E / shan@cw2architects.com<br>W / www.cw2architects.com |  |
|          |                                     |                                        | © CW2/ARCHITECTS                                                            |  |