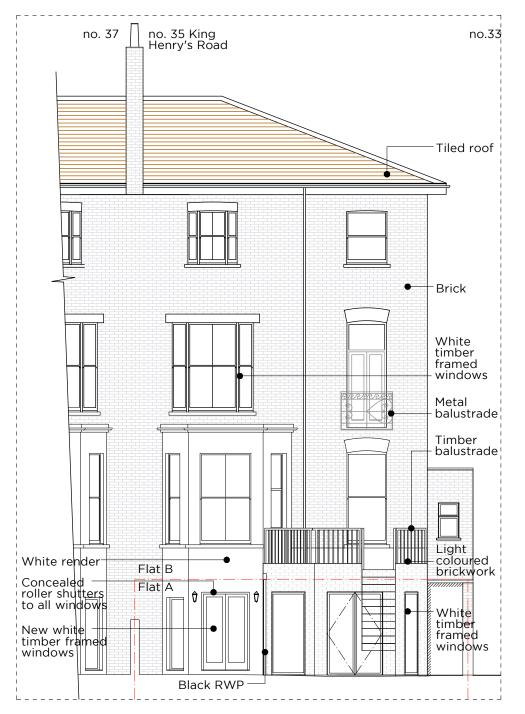

1. PROPOSED REAR ELEVATION

2. PROPOSED SECTION AA

| Revision | Date                                | Issue                                  |                                                                             |  |
|----------|-------------------------------------|----------------------------------------|-----------------------------------------------------------------------------|--|
|          |                                     |                                        |                                                                             |  |
|          |                                     |                                        |                                                                             |  |
|          |                                     |                                        |                                                                             |  |
| Proje    | ect: 35a King Henry's Road, NW3 3QR |                                        |                                                                             |  |
| Title:   | Prop                                | Proposed Rear Elevation and Section AA |                                                                             |  |
| Clien    | t: Jenr                             | Jennifer Hildreth                      |                                                                             |  |
| Scale    | <b>n:</b> 1:100                     | 1:100 @ A3                             |                                                                             |  |
| Date     | <b>17/C</b>                         | 17/07/17                               |                                                                             |  |
| Draw     | m: WS                               | 2                                      |                                                                             |  |
| Draw     | r <b>ing:</b> 018_                  | _105                                   | * Revision                                                                  |  |
|          |                                     |                                        | CW2 / ARCHITECTS                                                            |  |
|          |                                     |                                        | T / 07803 269526<br>E / shan@cw2architects.com<br>W / www.cw2architects.com |  |
|          |                                     |                                        | © CW2/ARCHITECTS                                                            |  |