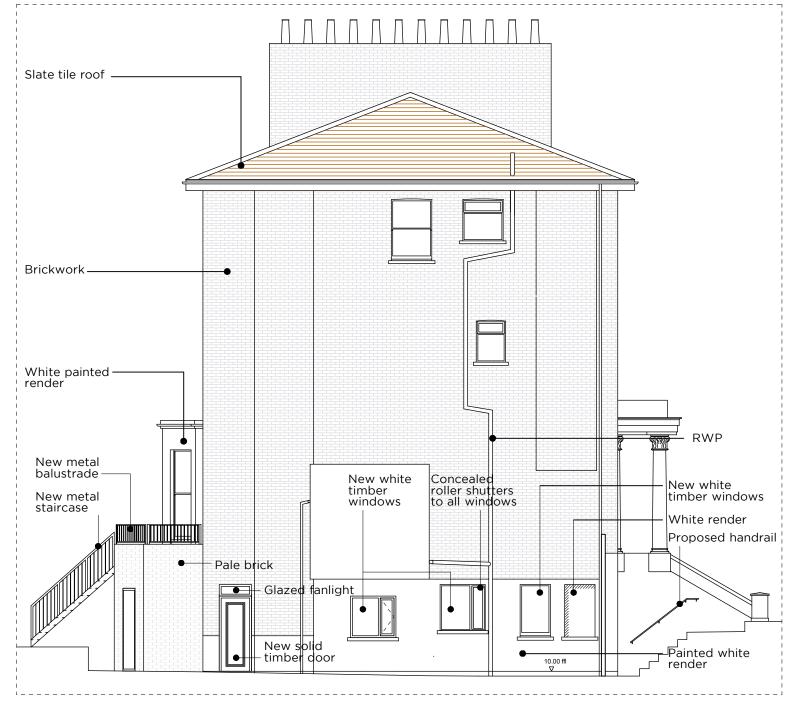

## 3. PROPOSED SIDE ELEVATION

| Revision | Date        | Issue                              |                                                         |  |
|----------|-------------|------------------------------------|---------------------------------------------------------|--|
|          |             |                                    |                                                         |  |
|          |             |                                    |                                                         |  |
|          |             |                                    |                                                         |  |
|          |             |                                    |                                                         |  |
| Project  | 35a         | King Henry's Roa                   | d, NW3 3QR                                              |  |
| Title:   | Pro         | Proposed Front and Side Elevations |                                                         |  |
| Client:  | Jen         | Jennifer Hildreth                  |                                                         |  |
| Scale:   | 1:10        | 1:100 @ A3                         |                                                         |  |
| Date:    |             | 07/17                              |                                                         |  |
| Drawn:   | -           | •                                  |                                                         |  |
| Drawin   | <b>O</b> 18 | _104                               | * Revisio                                               |  |
|          |             |                                    |                                                         |  |
|          |             |                                    | CW2 / ARCHITECTS                                        |  |
|          |             |                                    | T / 07803 269526                                        |  |
|          |             |                                    | E / shan@cw2architects.com<br>W / www.cw2architects.com |  |
|          |             |                                    |                                                         |  |