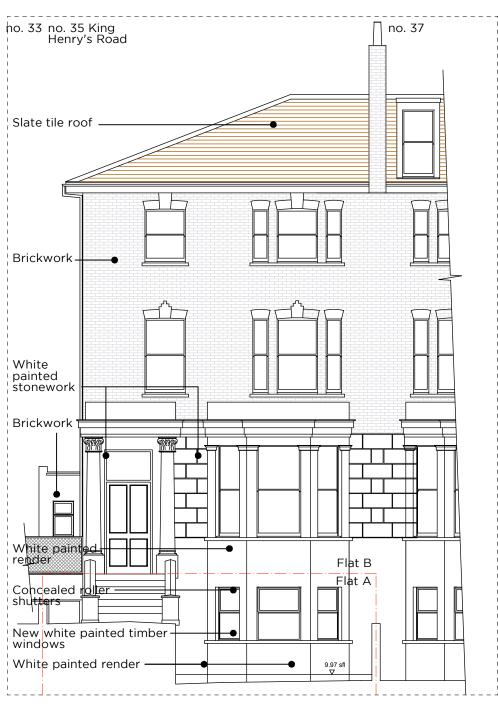

## 1. PROPOSED FRONT ELEVATION

2. PROPOSED UNDERSTAIR ELEVATION



## 3. PROPOSED SIDE ELEVATION

| Revision | Date        | Issue                              |                                                         |  |
|----------|-------------|------------------------------------|---------------------------------------------------------|--|
|          |             |                                    |                                                         |  |
|          |             |                                    |                                                         |  |
|          |             |                                    |                                                         |  |
|          |             |                                    |