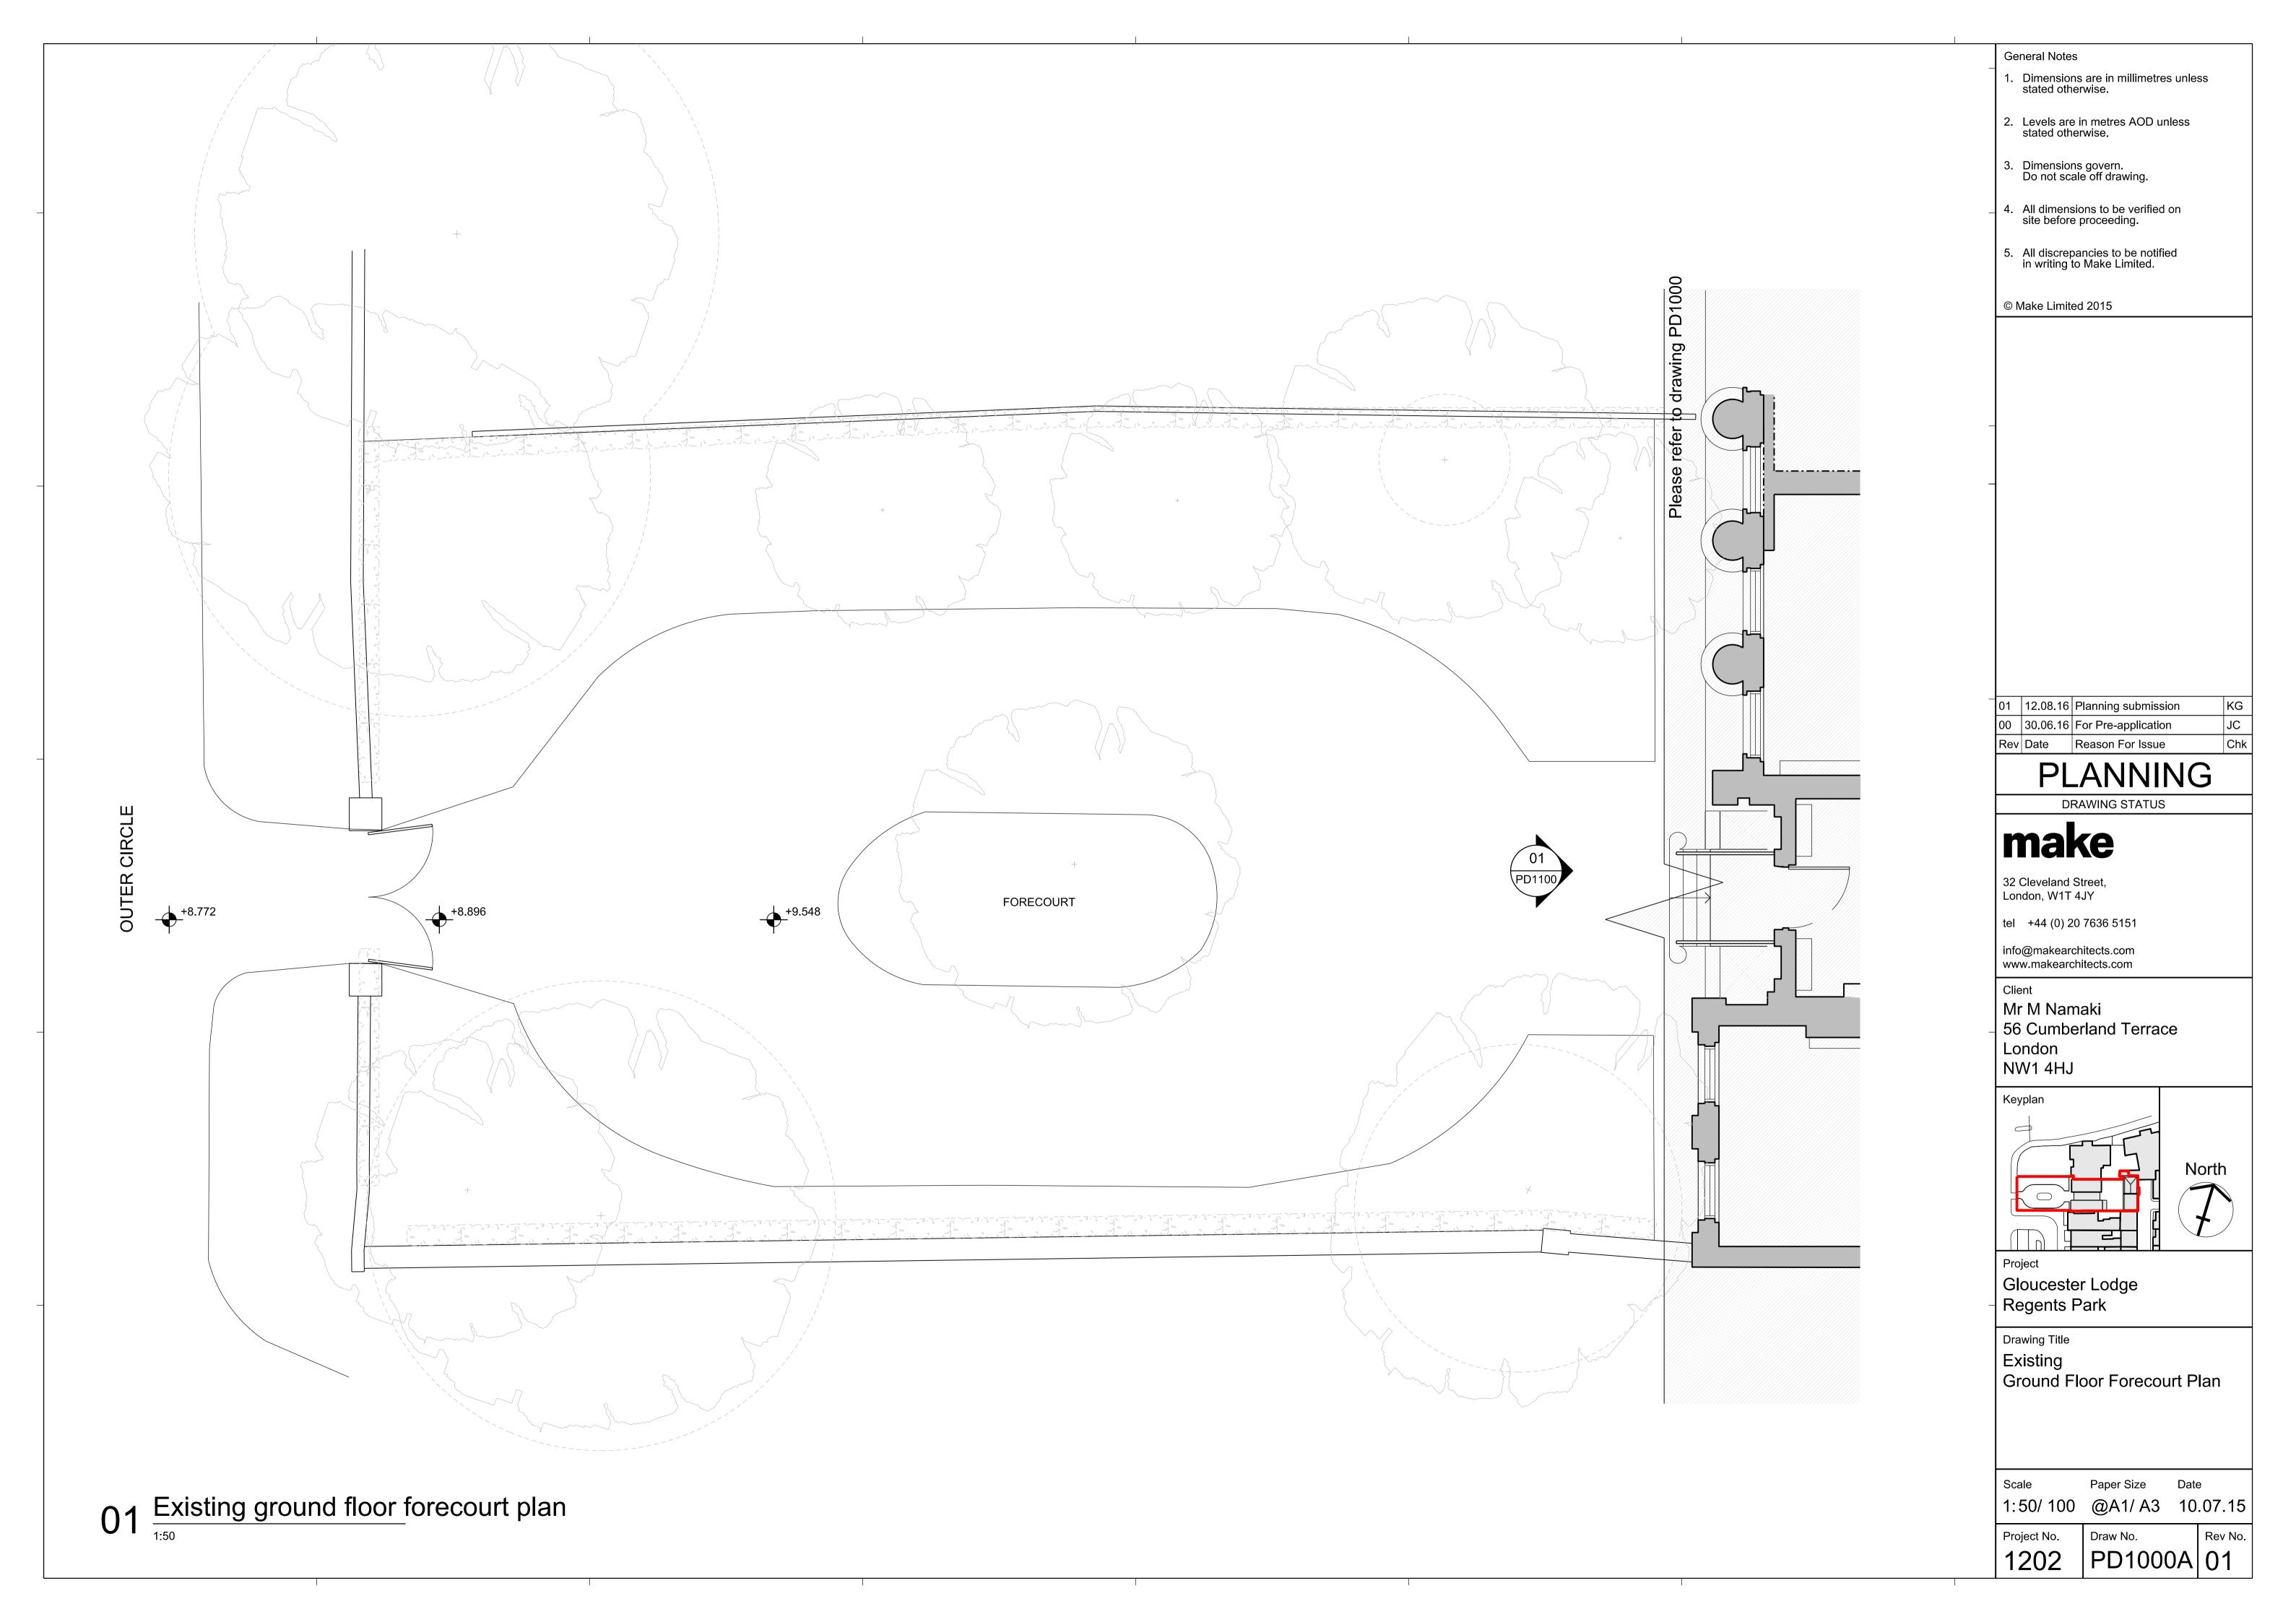

1. Dimensions are in millimetres unless stated otherwise.

2. Levels are in metres AOD unless stated otherwise.

Dimensions govern. Do not scale off drawing.

General Notes

4. All dimensions to be verified on site before proceeding.

5. All discrepancies to be notified in writing to Make Limited.

© Make Limited 2015

| 01  | 12.08.16 | Planning submission | KG  |
|-----|----------|---------------------|-----|
| 00  | 30.06.16 | For Pre-application | JC  |
| Rev | Date     | Reason For Issue    | Chk |

## **PLANNING**

DRAWING STATUS

## make

32 Cleveland Street, London, W1T 4JY

tel +44 (0) 20 7636 5151

info@makearchitects.com

www.makearchitects.com

Client

Mr M Namaki 56 Cumberland Terrace London NW1 4HJ

Gloucester Lodge Regents Park

Drawing Title Existing Elevation 01

Paper Size Date Scale 1:50/ 100 @A1/ A3 10.07.15

Project No. Draw No.

Rev No. |PD1100 | 01

 $01 \frac{\text{Existing elevation 01}}{\frac{1:50}{}}$ 

07

12 GLOUCESTER GATE MEWS