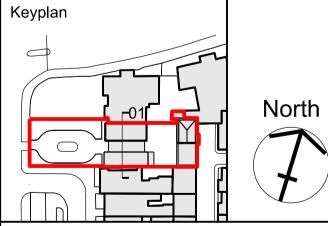

Drawing Title Existing Elevation 01

Paper Size Date Scale 1:50/ 100 @A1/ A3 10.07.15

Project No. Draw No.

Rev No. |PD1100 | 01

 $01 \frac{\text{Existing elevation 01}}{\frac{1:50}{}}$ 

07

12 GLOUCESTER GATE MEWS

#8.430

SITE

13 GLOUCESTER GATE MEWS

\_\_\_\_\_

PAINTED PLASTER

PAINTED BRICKWORK

03) BRICK

04) METAL