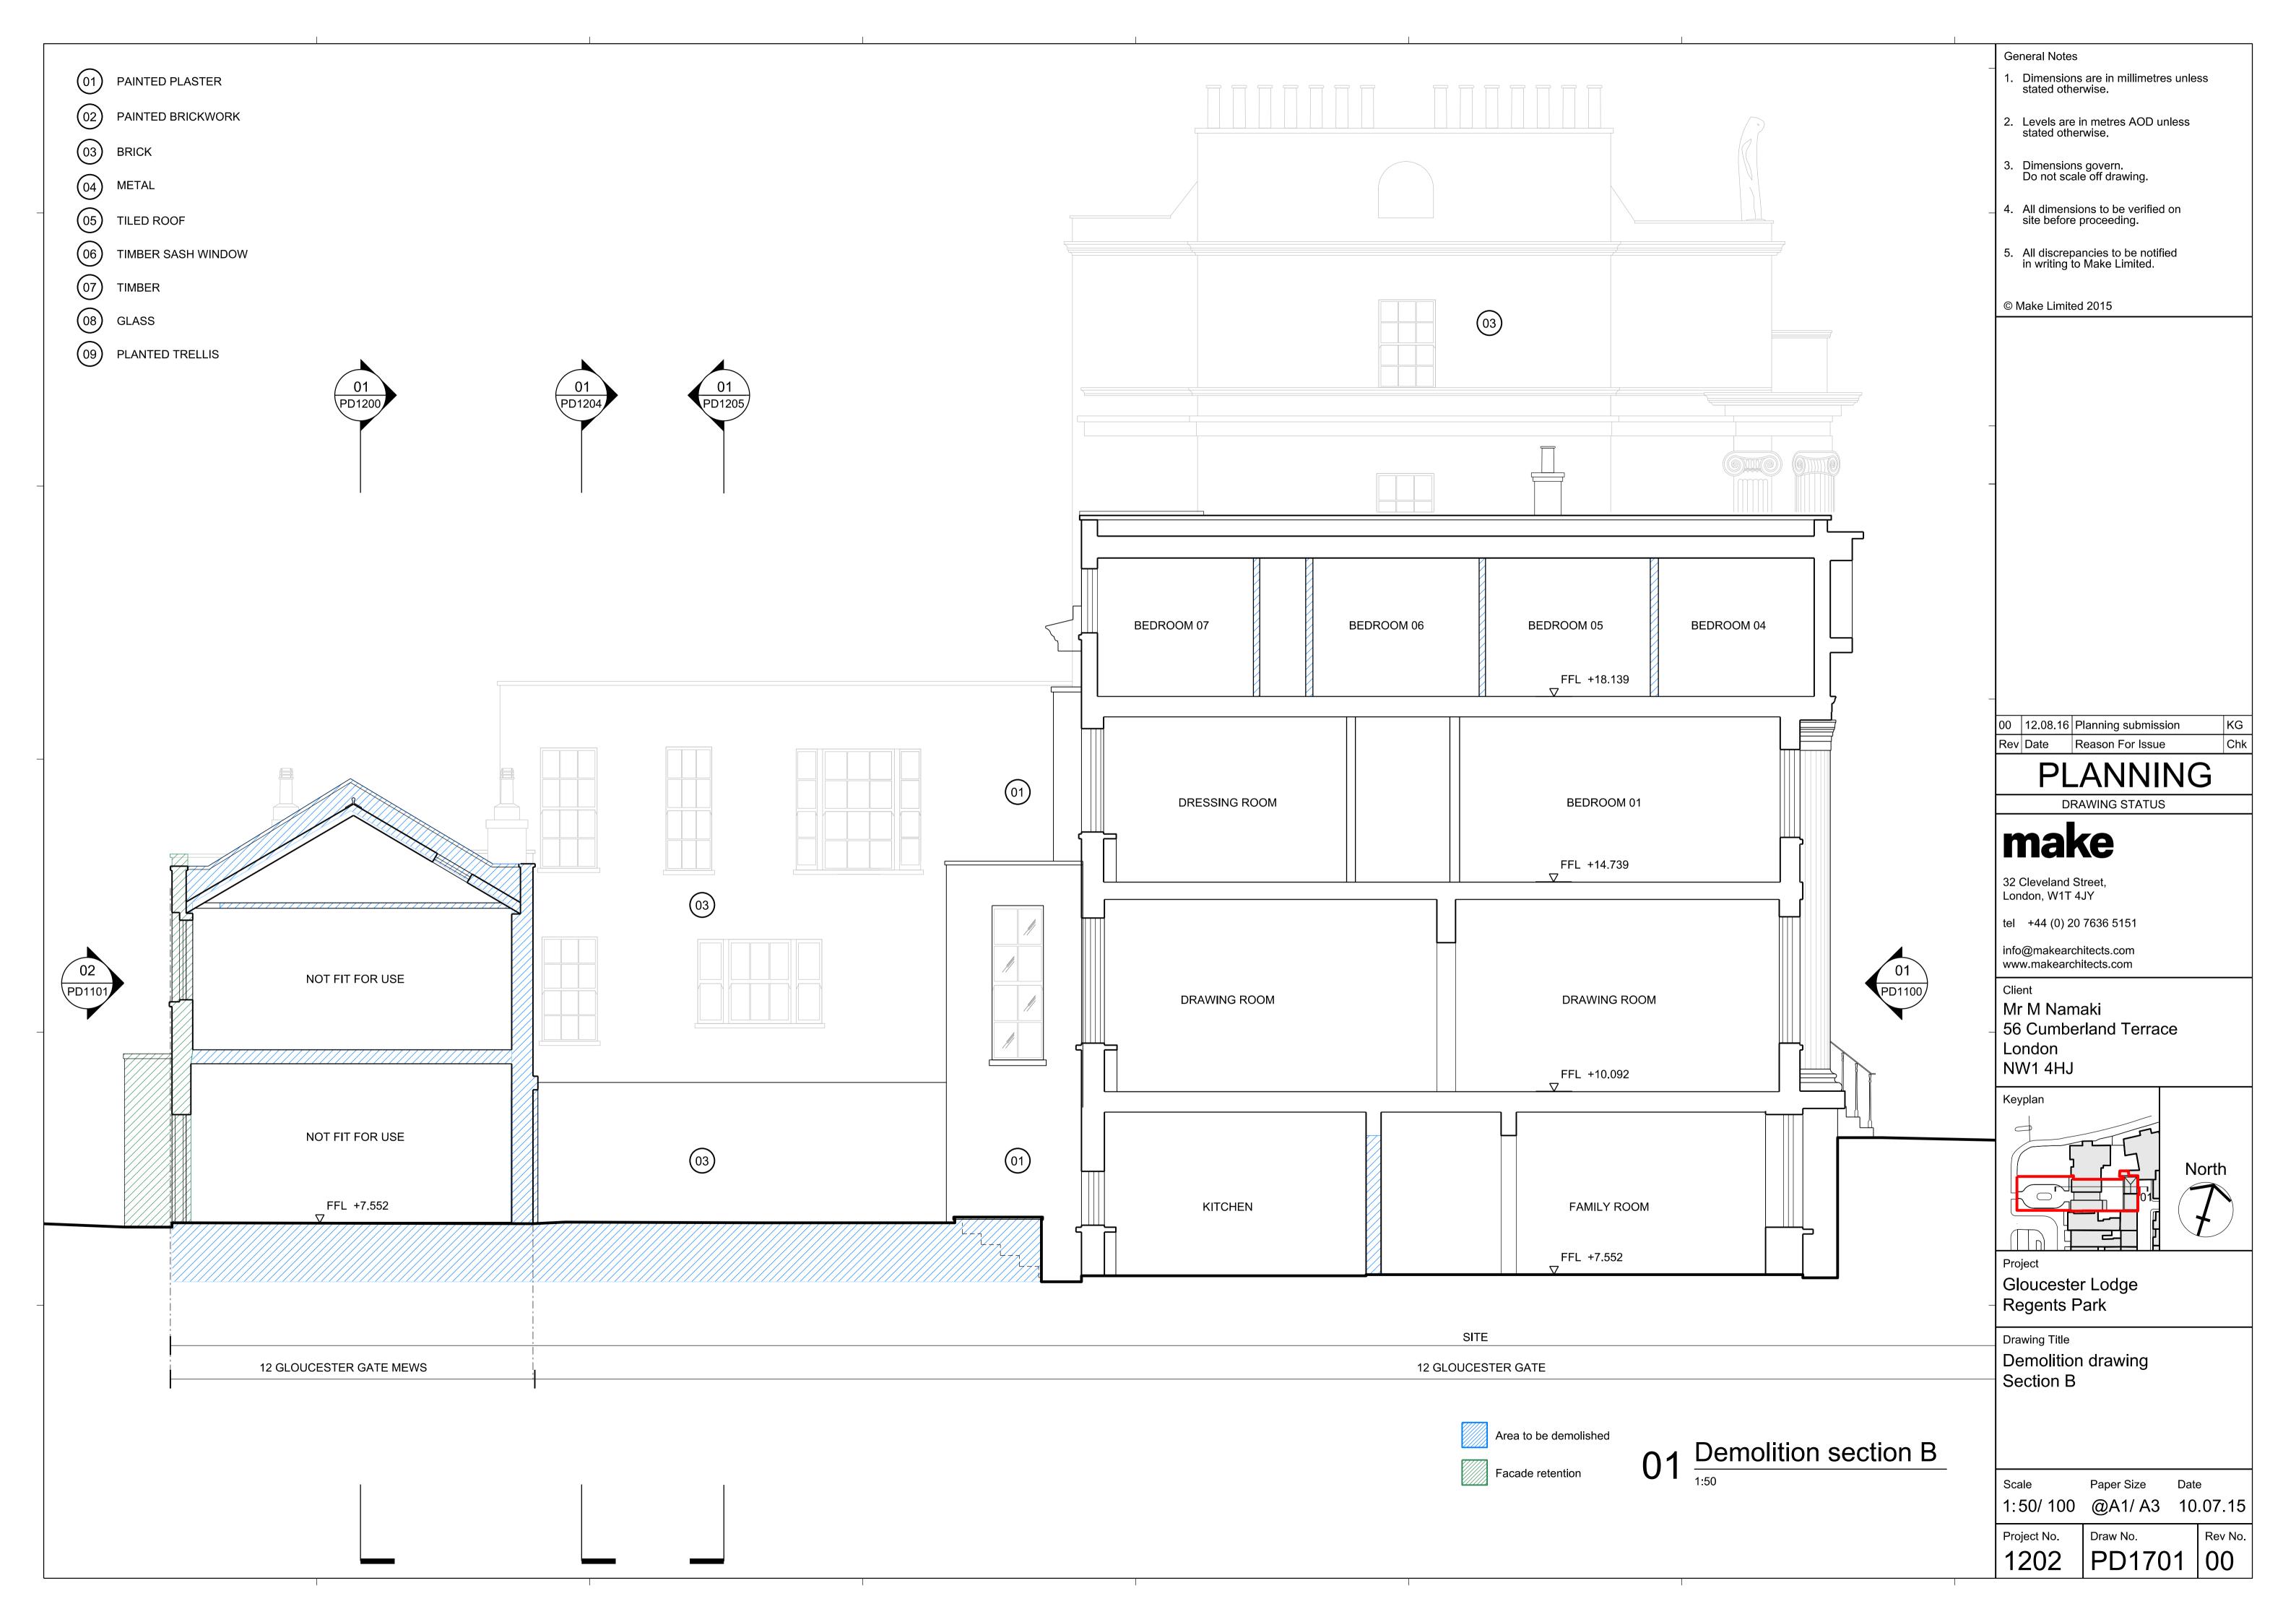

Drawing Title Existing Section C

Paper Size Date Scale 1:50/ 100 @A1/ A3 10.07.15

Project No. Draw No.

Rev No. |PD1203 | 01

 $01 \frac{\text{Existing section C}}{\frac{1:50}{}}$ 

Draw No.

1202 | PD1205 | 01