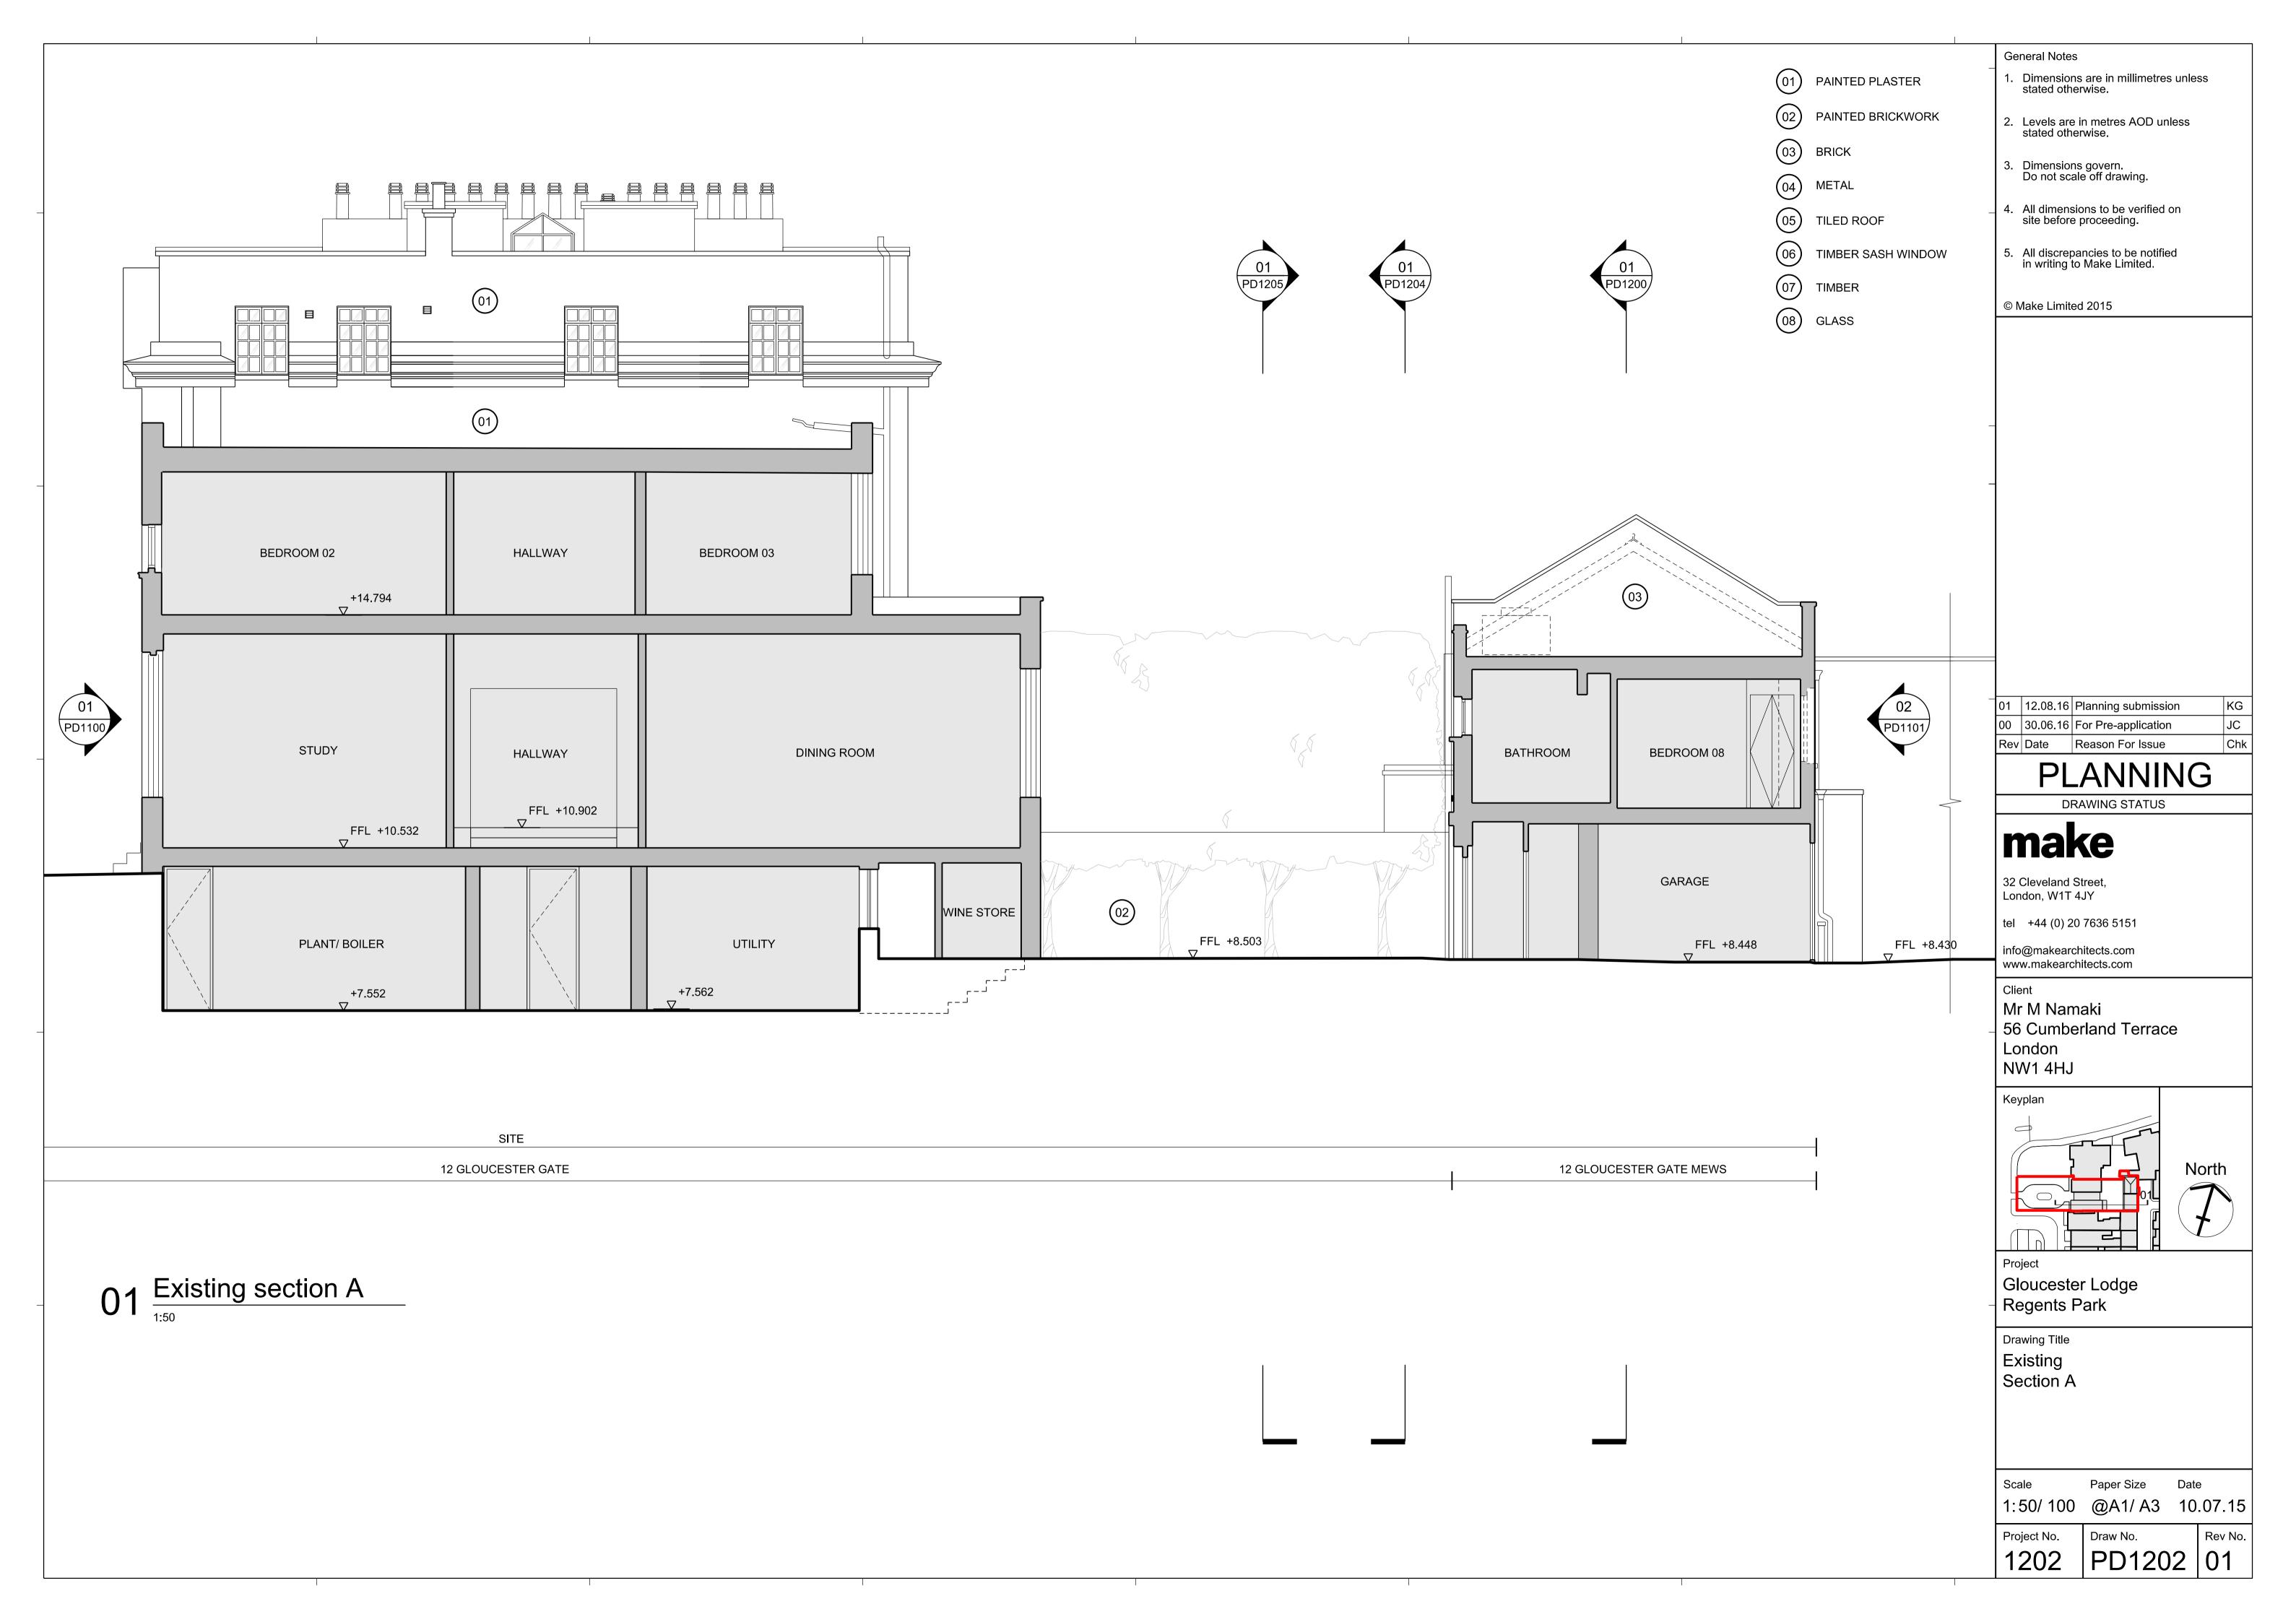

Gloucester Lodge Regents Park

Drawing Title Existing Elevation 02

Paper Size Date Scale 1:50/ 100 @A1/ A3 10.07.15

Project No. Draw No.

|PD1101 | 01

 $01 \frac{\text{Existing elevation } 02}{\frac{1:50}{}}$ 