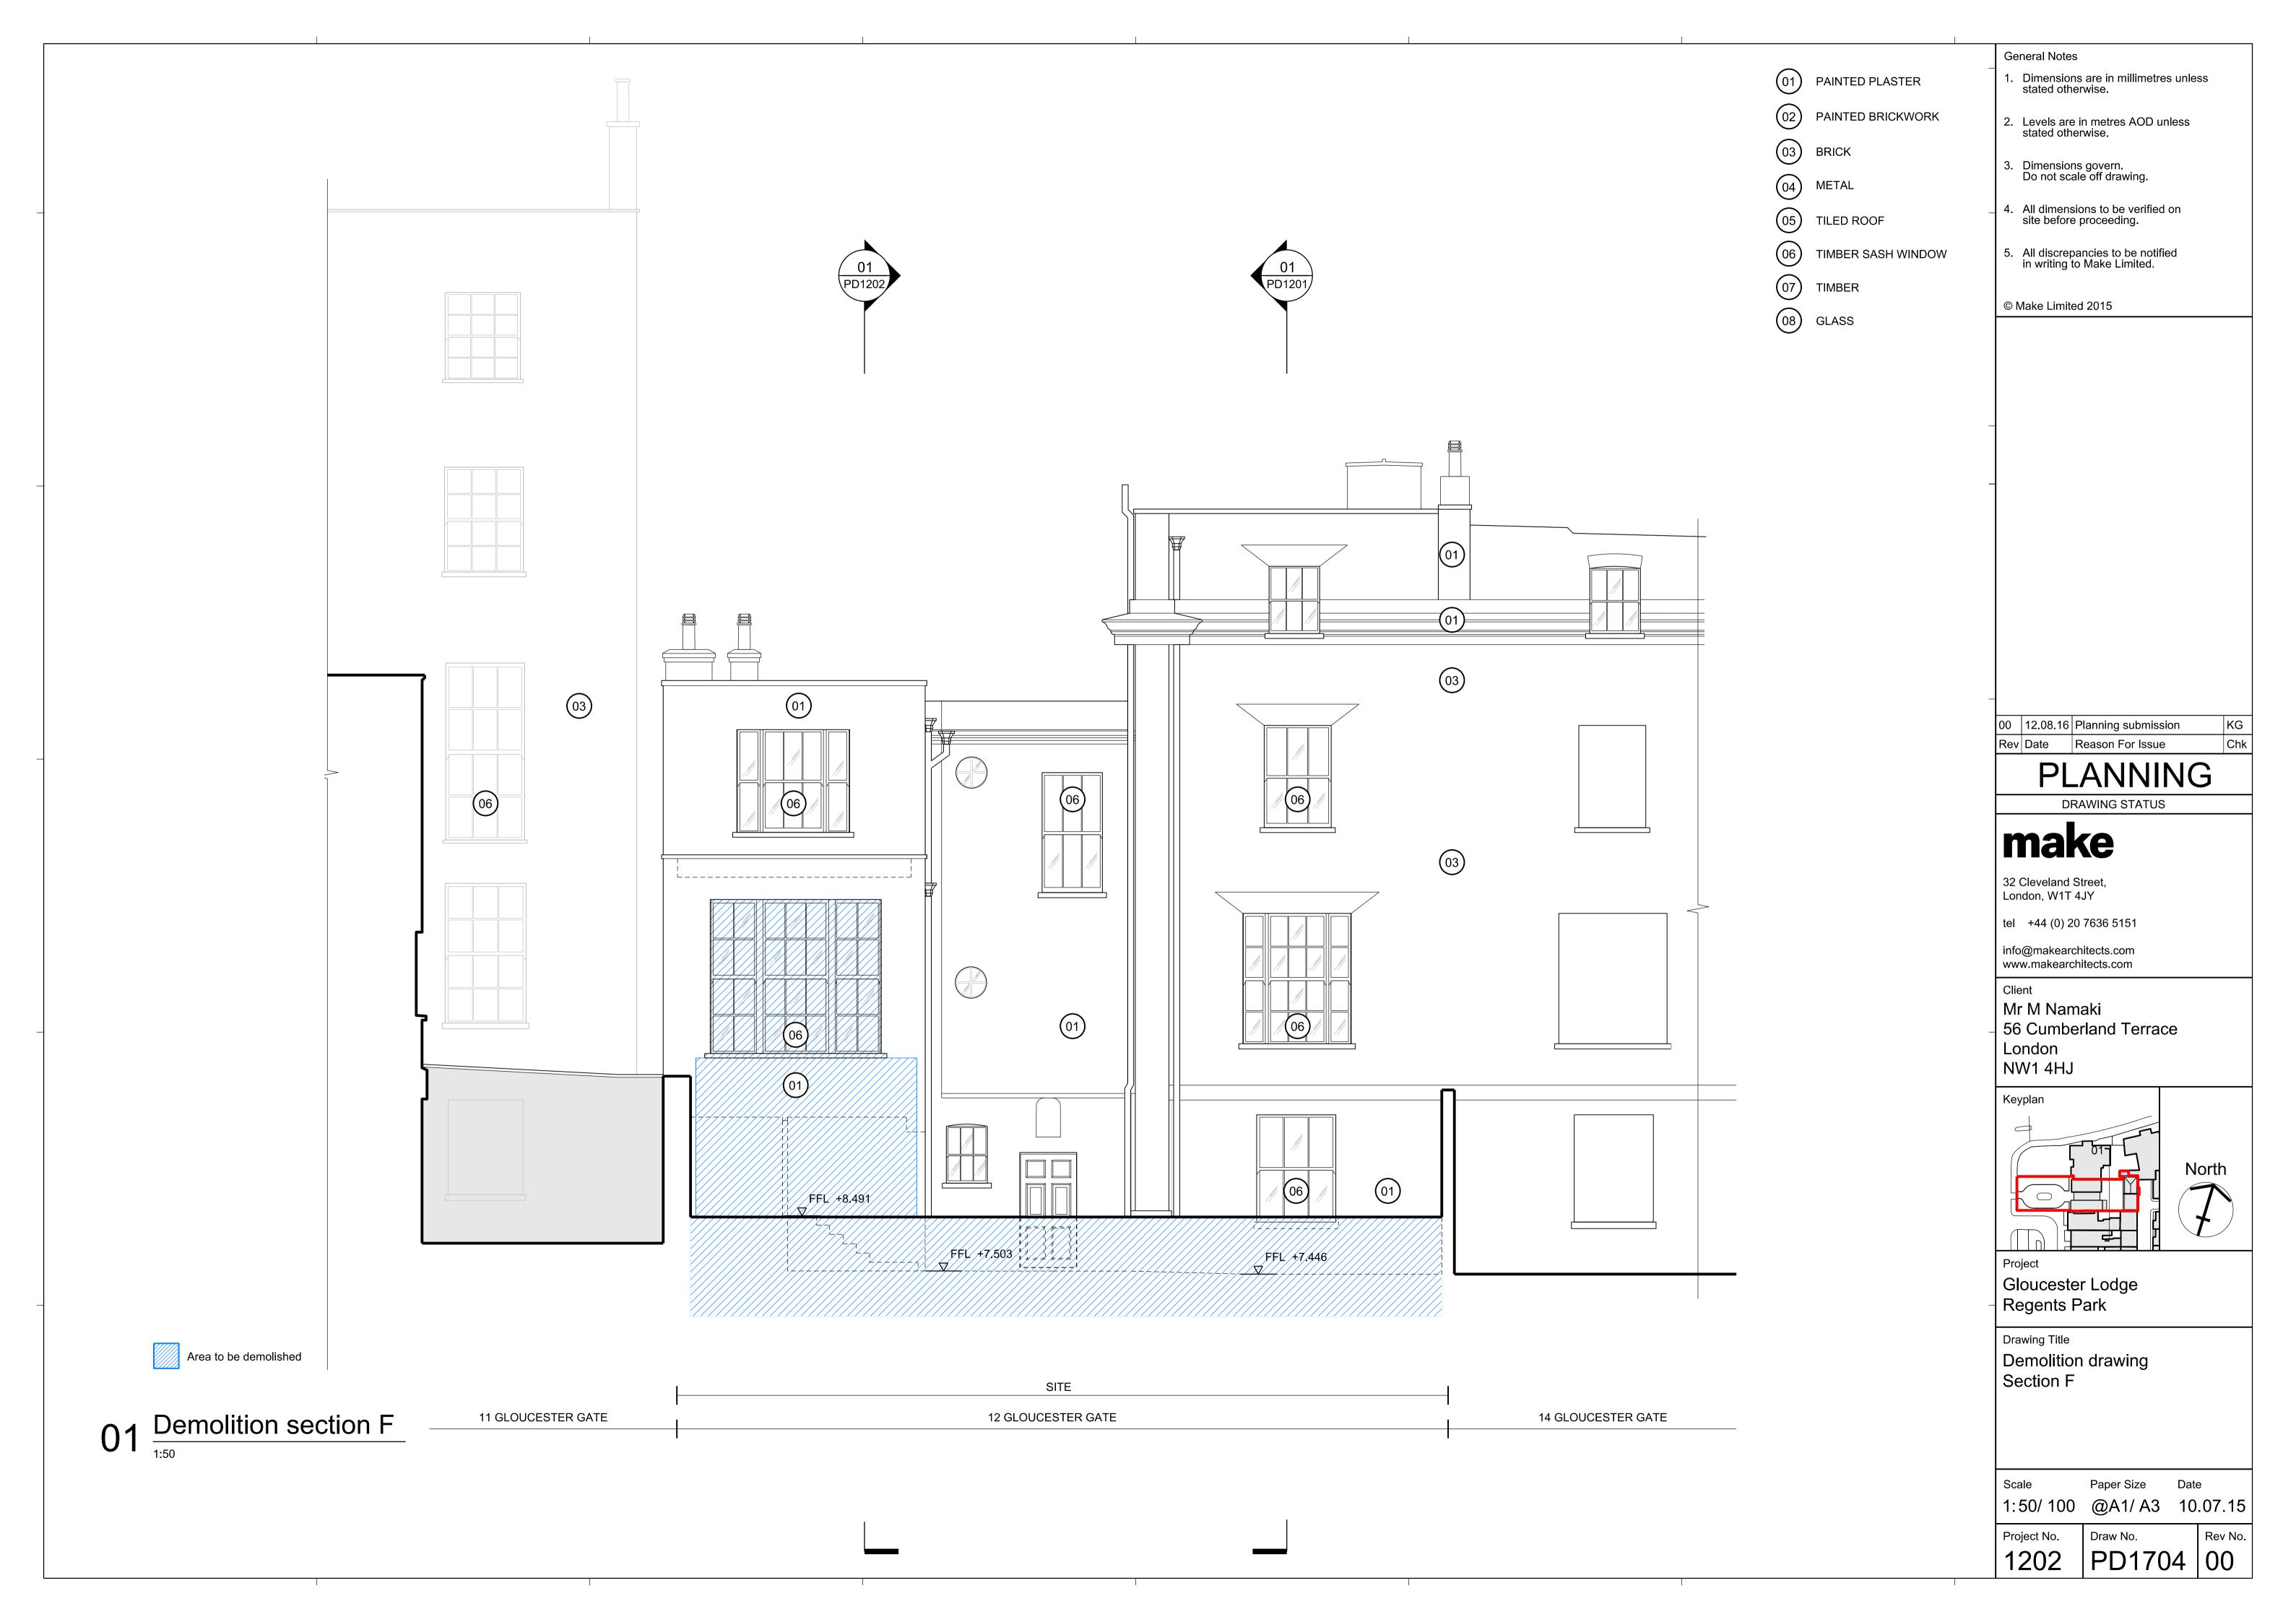

Area to be demolished

 $01 \frac{\text{Demolition section C}}{\frac{1:50}{}}$ 

PAINTED PLASTER

PAINTED BRICKWORK

03) BRICK

04) METAL

TILED ROOF

TIMBER SASH WINDOW

Drawing Title

Demolition drawing Section C

Scale

Paper Size Date 1:50/ 100 @A1/ A3 10.07.15

Project No. Draw No.

Rev No. PD1703 00

1. Dimensions are in millimetres unless stated otherwise.

2. Levels are in metres AOD unless stated otherwise.