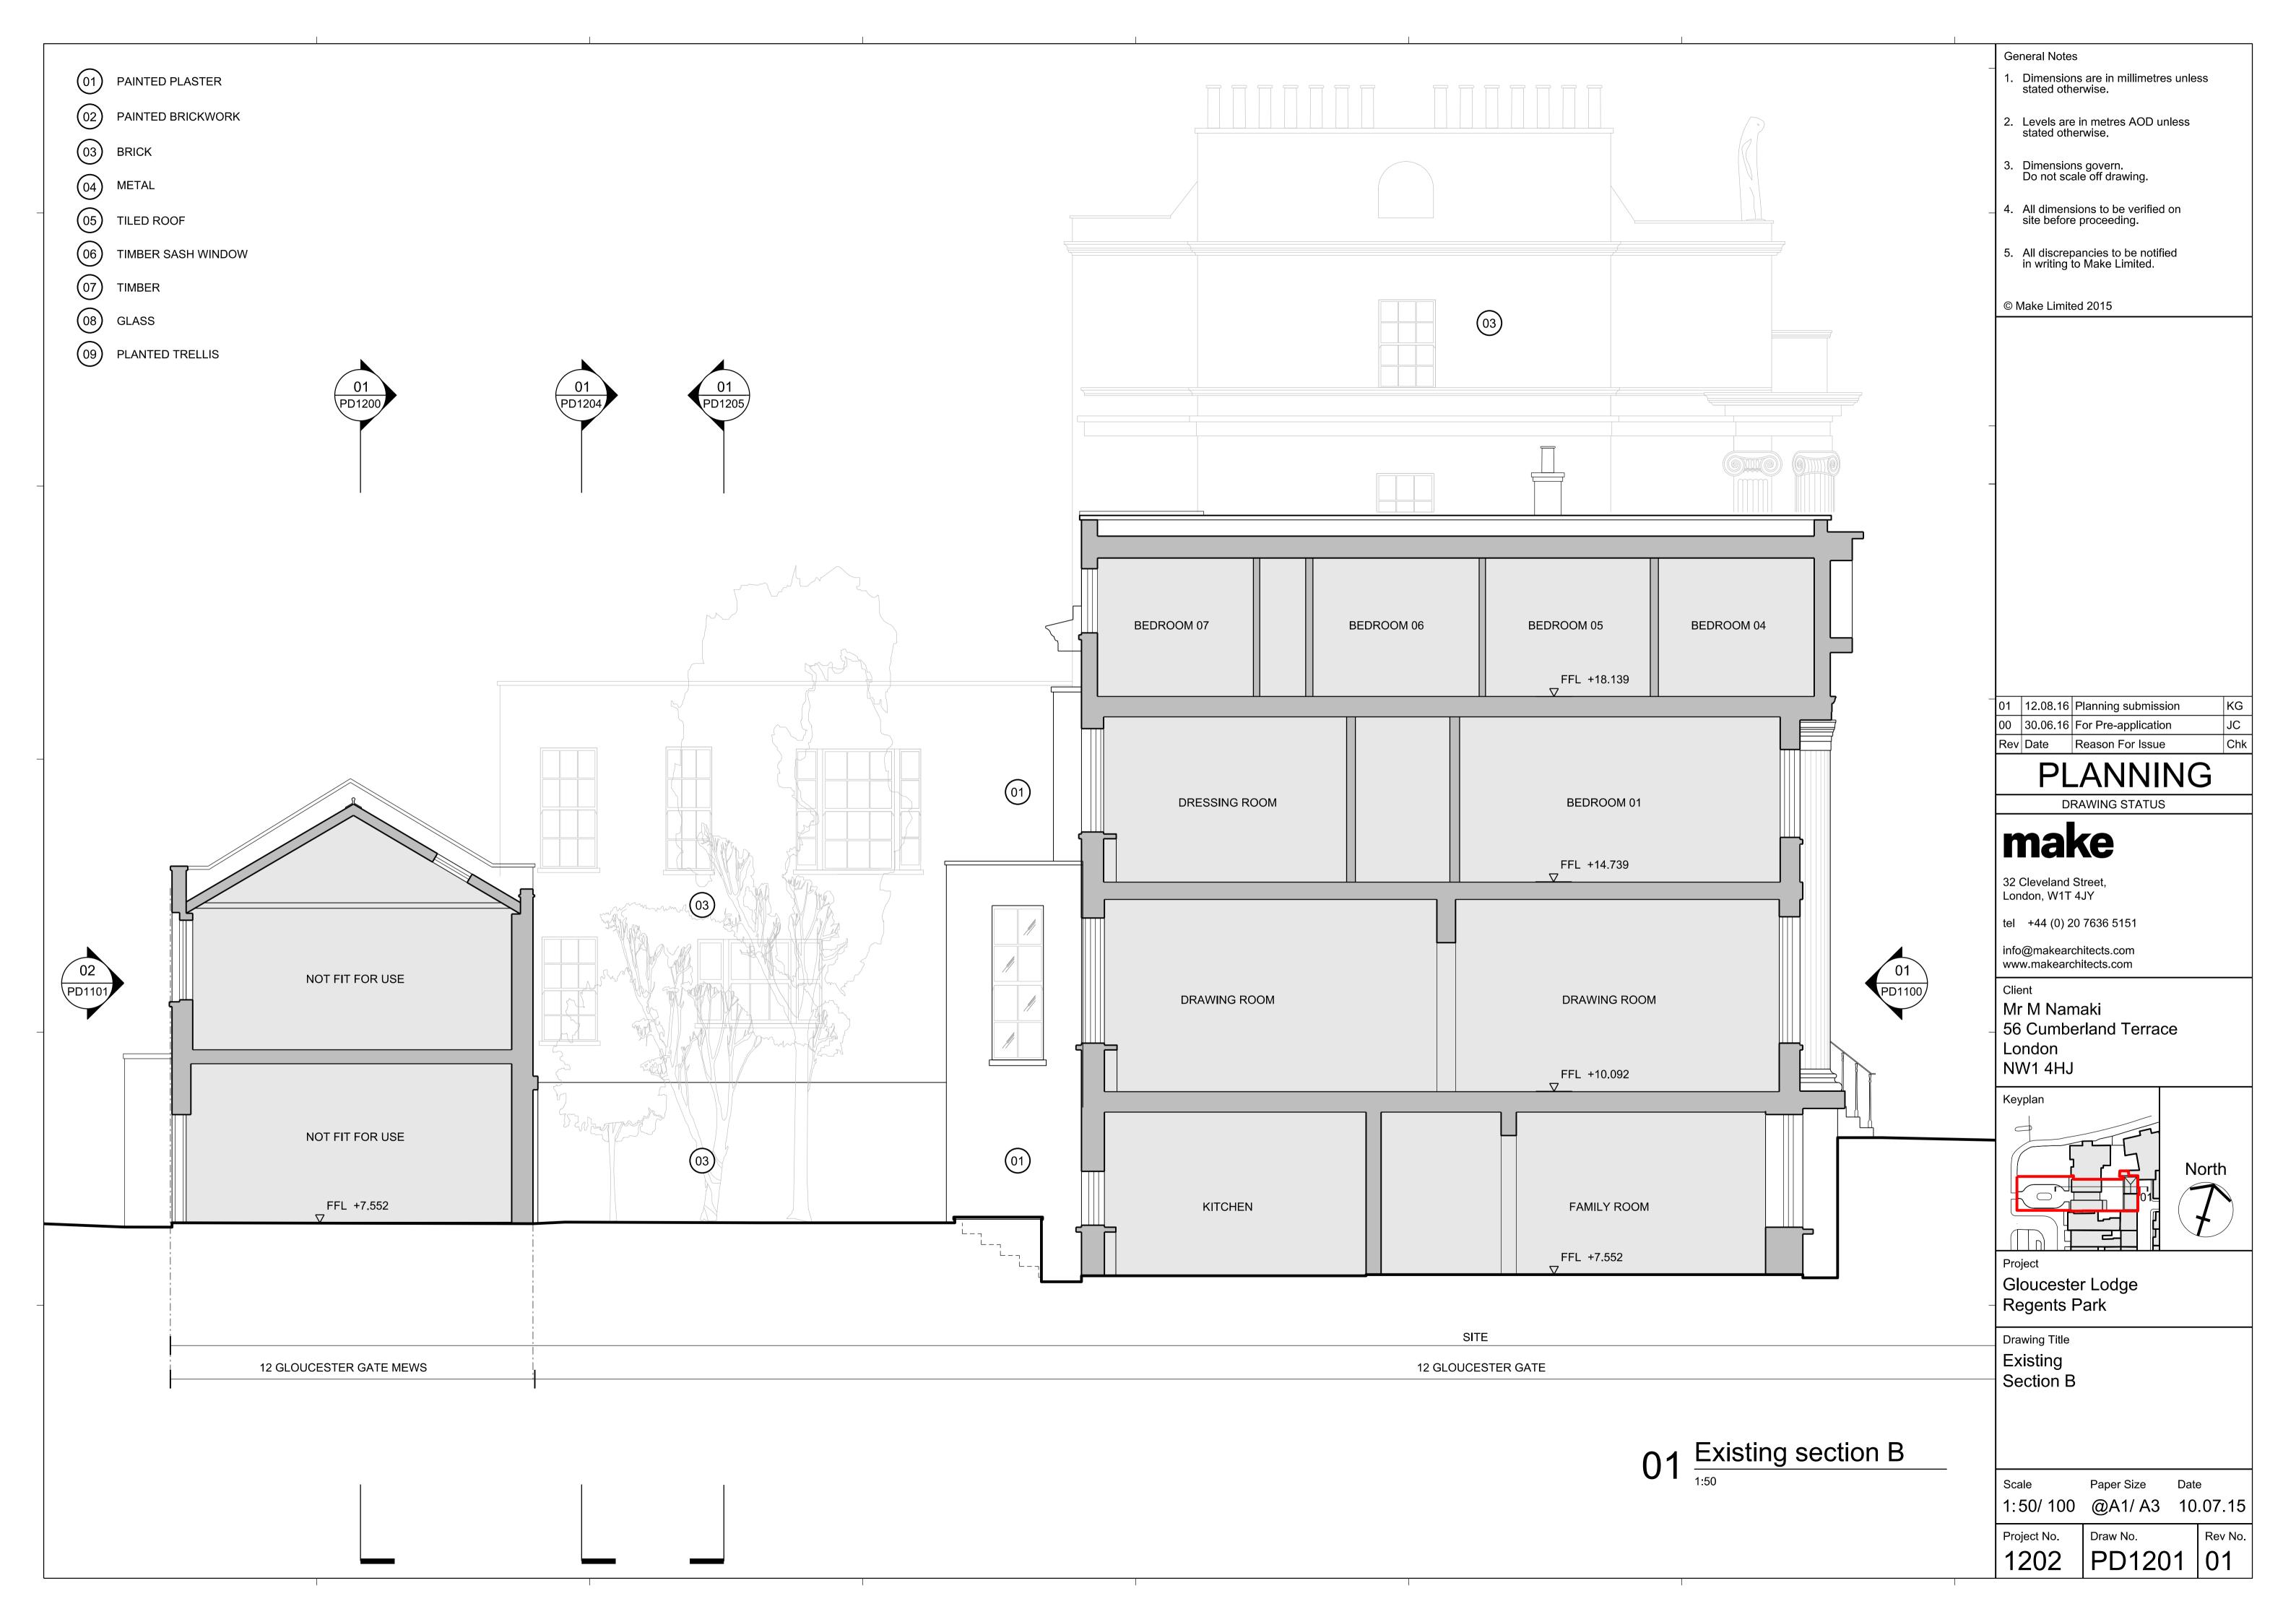

Drawing Title Existing Elevation 01

Paper Size Date Scale 1:50/ 100 @A1/ A3 10.07.15

Project No. Draw No.

Rev No. |PD1100 | 01

 $01 \frac{\text{Existing elevation 01}}{\frac{1:50}{}}$ 

07

12 GLOUCESTER GATE MEWS