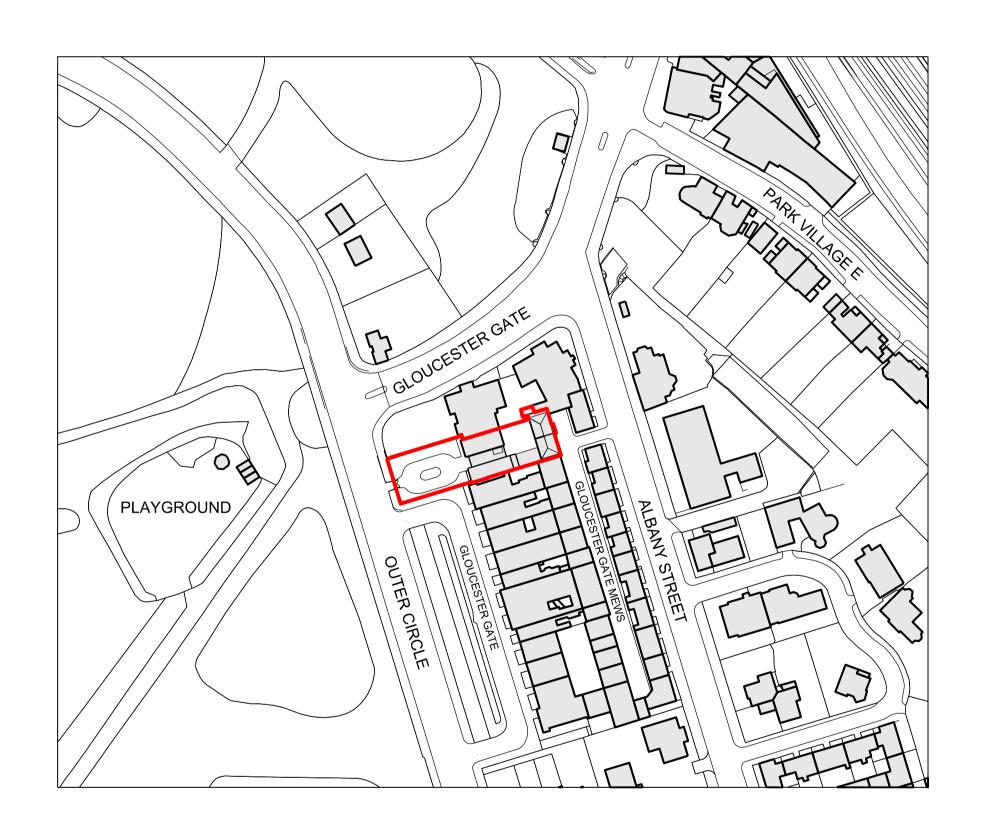

## make

32 Cleveland Street, London, W1T 4JY

tel +44 (0) 20 7636 5151

info@makearchitects.com www.makearchitects.com

Client

Mr M Namaki 56 Cumberland Terrace London NW1 4HJ

Gloucester Lodge Regents Park

Drawing Title Existing Site Plan

Scale 1:1250

Paper Size Date @A1/ A3 10.07.15

Project No. Draw No.

PD0010 01

Rev No.

 $01 \frac{\text{Existing site plan}}{\frac{1:1250}{}}$ 

Dimensions are in millimetres unless stated otherwise.

2. Levels are in metres AOD unless stated otherwise.