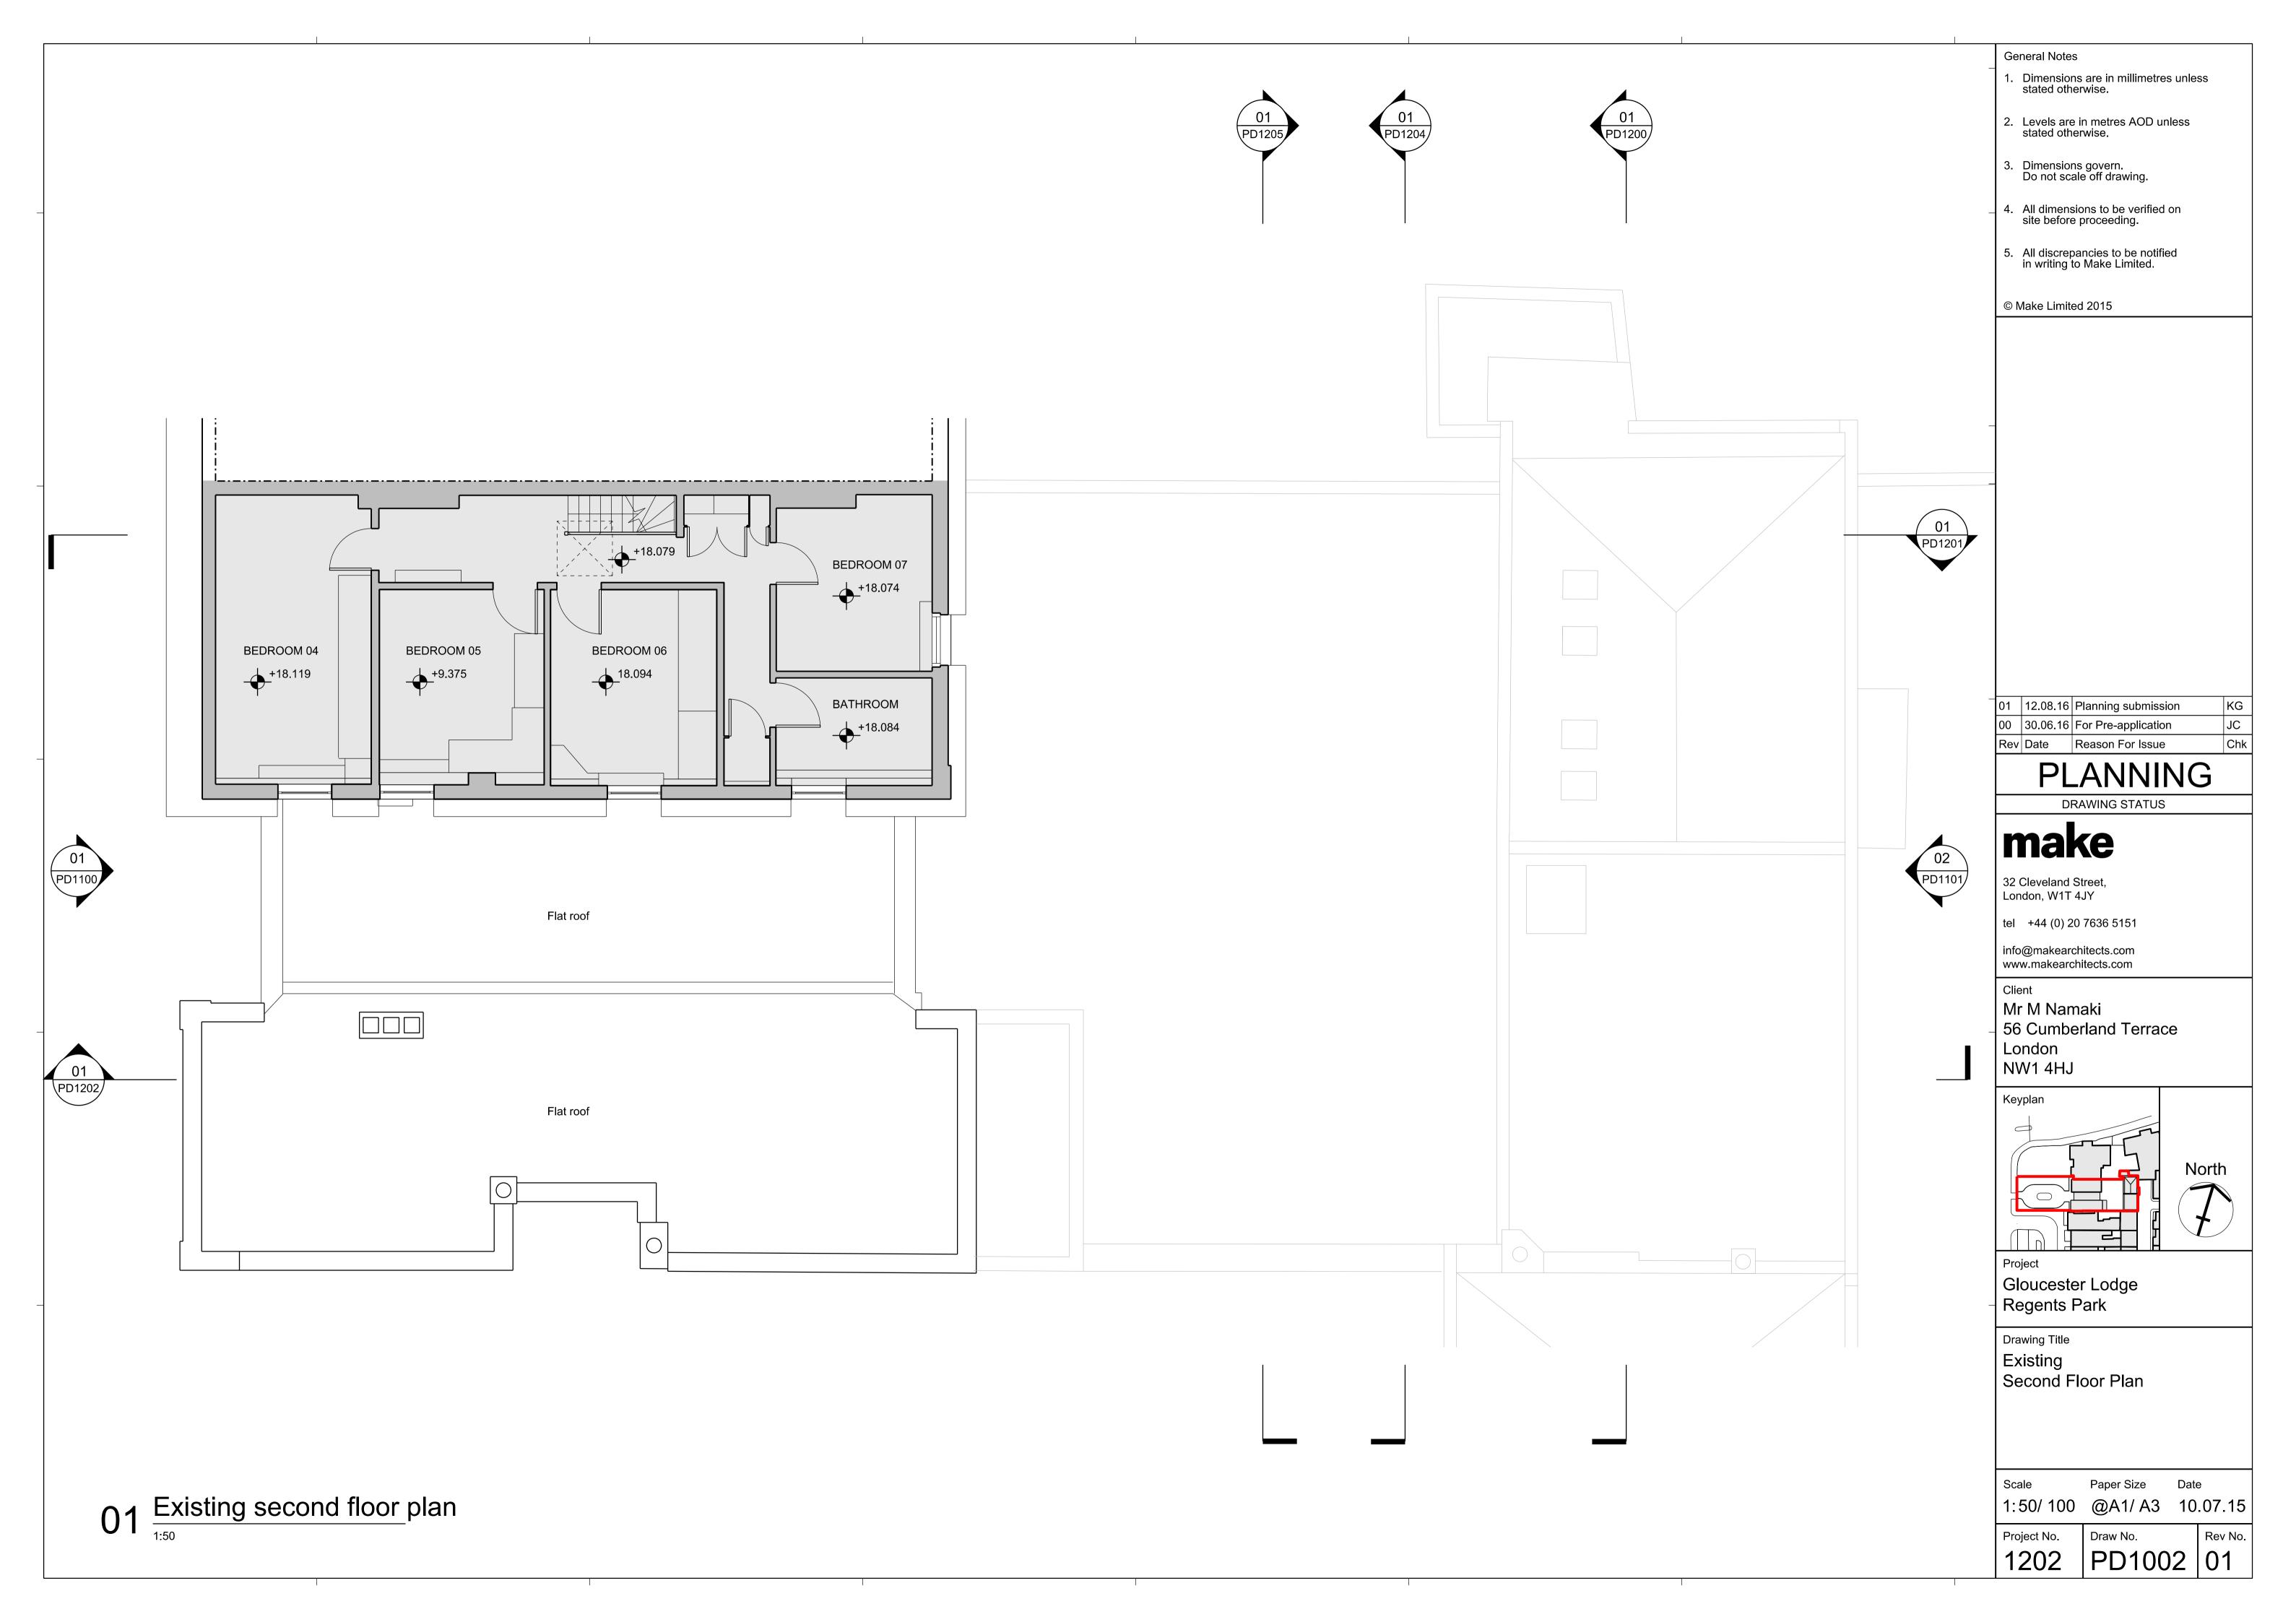

1. Dimensions are in millimetres unless stated otherwise.

2. Levels are in metres AOD unless stated otherwise.

Dimensions govern. Do not scale off drawing.

General Notes

4. All dimensions to be verified on site before proceeding.

5. All discrepancies to be notified in writing to Make Limited.

© Make Limited 2015

| 01  | 12.08.16 | Planning submission | KG  |
|-----|----------|---------------------|-----|
| 00  | 30.06.16 | For Pre-application | JC  |
| Rev | Date     | Reason For Issue    | Chk |

## **PLANNING**

DRAWING STATUS

## make

32 Cleveland Street, London, W1T 4JY

tel +44 (0) 20 7636 5151

info@makearchitects.com

www.makearchitects.com

Client

Mr M Namaki 56 Cumberland Terrace London NW1 4HJ

Gloucester Lodge Regents Park

Drawing Title Existing Elevation 01

Paper Size Date Scale 1:50/ 100 @A1/ A3 10.07.15

Project No. Draw No.

Rev No. |PD1100 | 01

 $01 \frac{\text{Existing elevation 01}}{\frac{1:50}{}}$ 

07

12 GLOUCESTER GATE MEWS