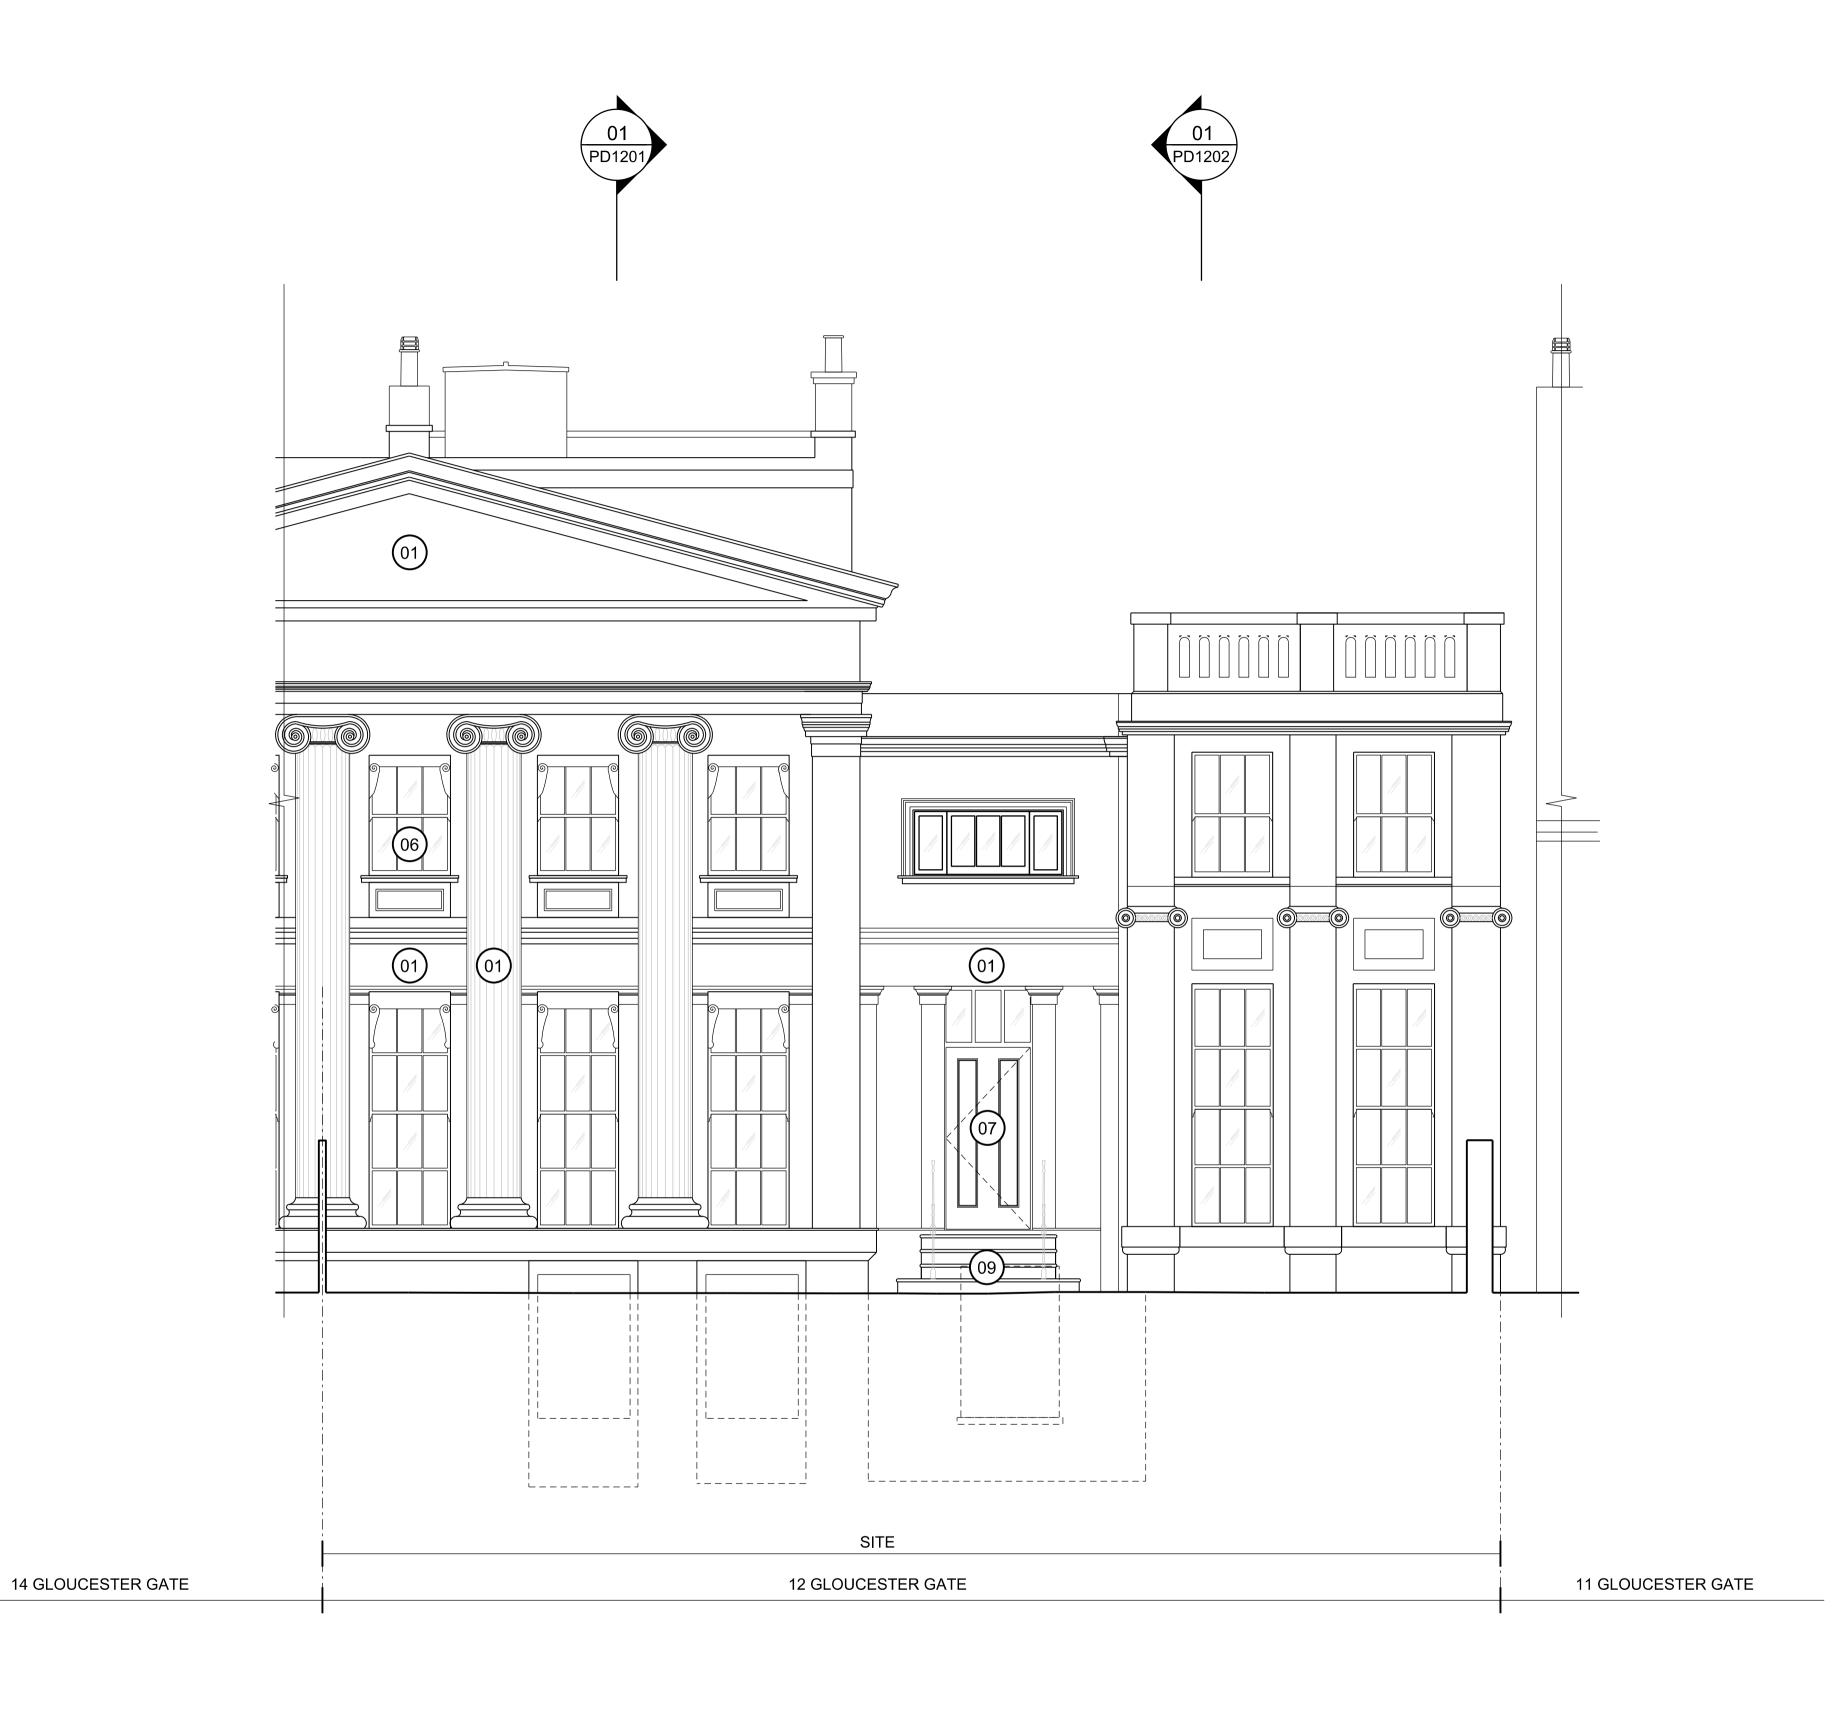

PAINTED PLASTER

02 PAINTED BRICKWORK

03) BRICK

TILED ROOF

TIMBER SASH WINDOW

TIMBER

GLASS

09 STONE

11 GLOUCESTER GATE MEWS

PAINTED PLASTER

General Notes

Dimensions are in millimetres unless stated otherwise.

KG

Rev No. |PD1200 | 01

PAINTED PLASTER

PAINTED BRICKWORK

03) BRICK

04) METAL

TILED ROOF

TIMBER SASH WINDOW

TIMBER

08) GLASS

General Notes

1. Dimensions are in millimetres unless stated otherwise.