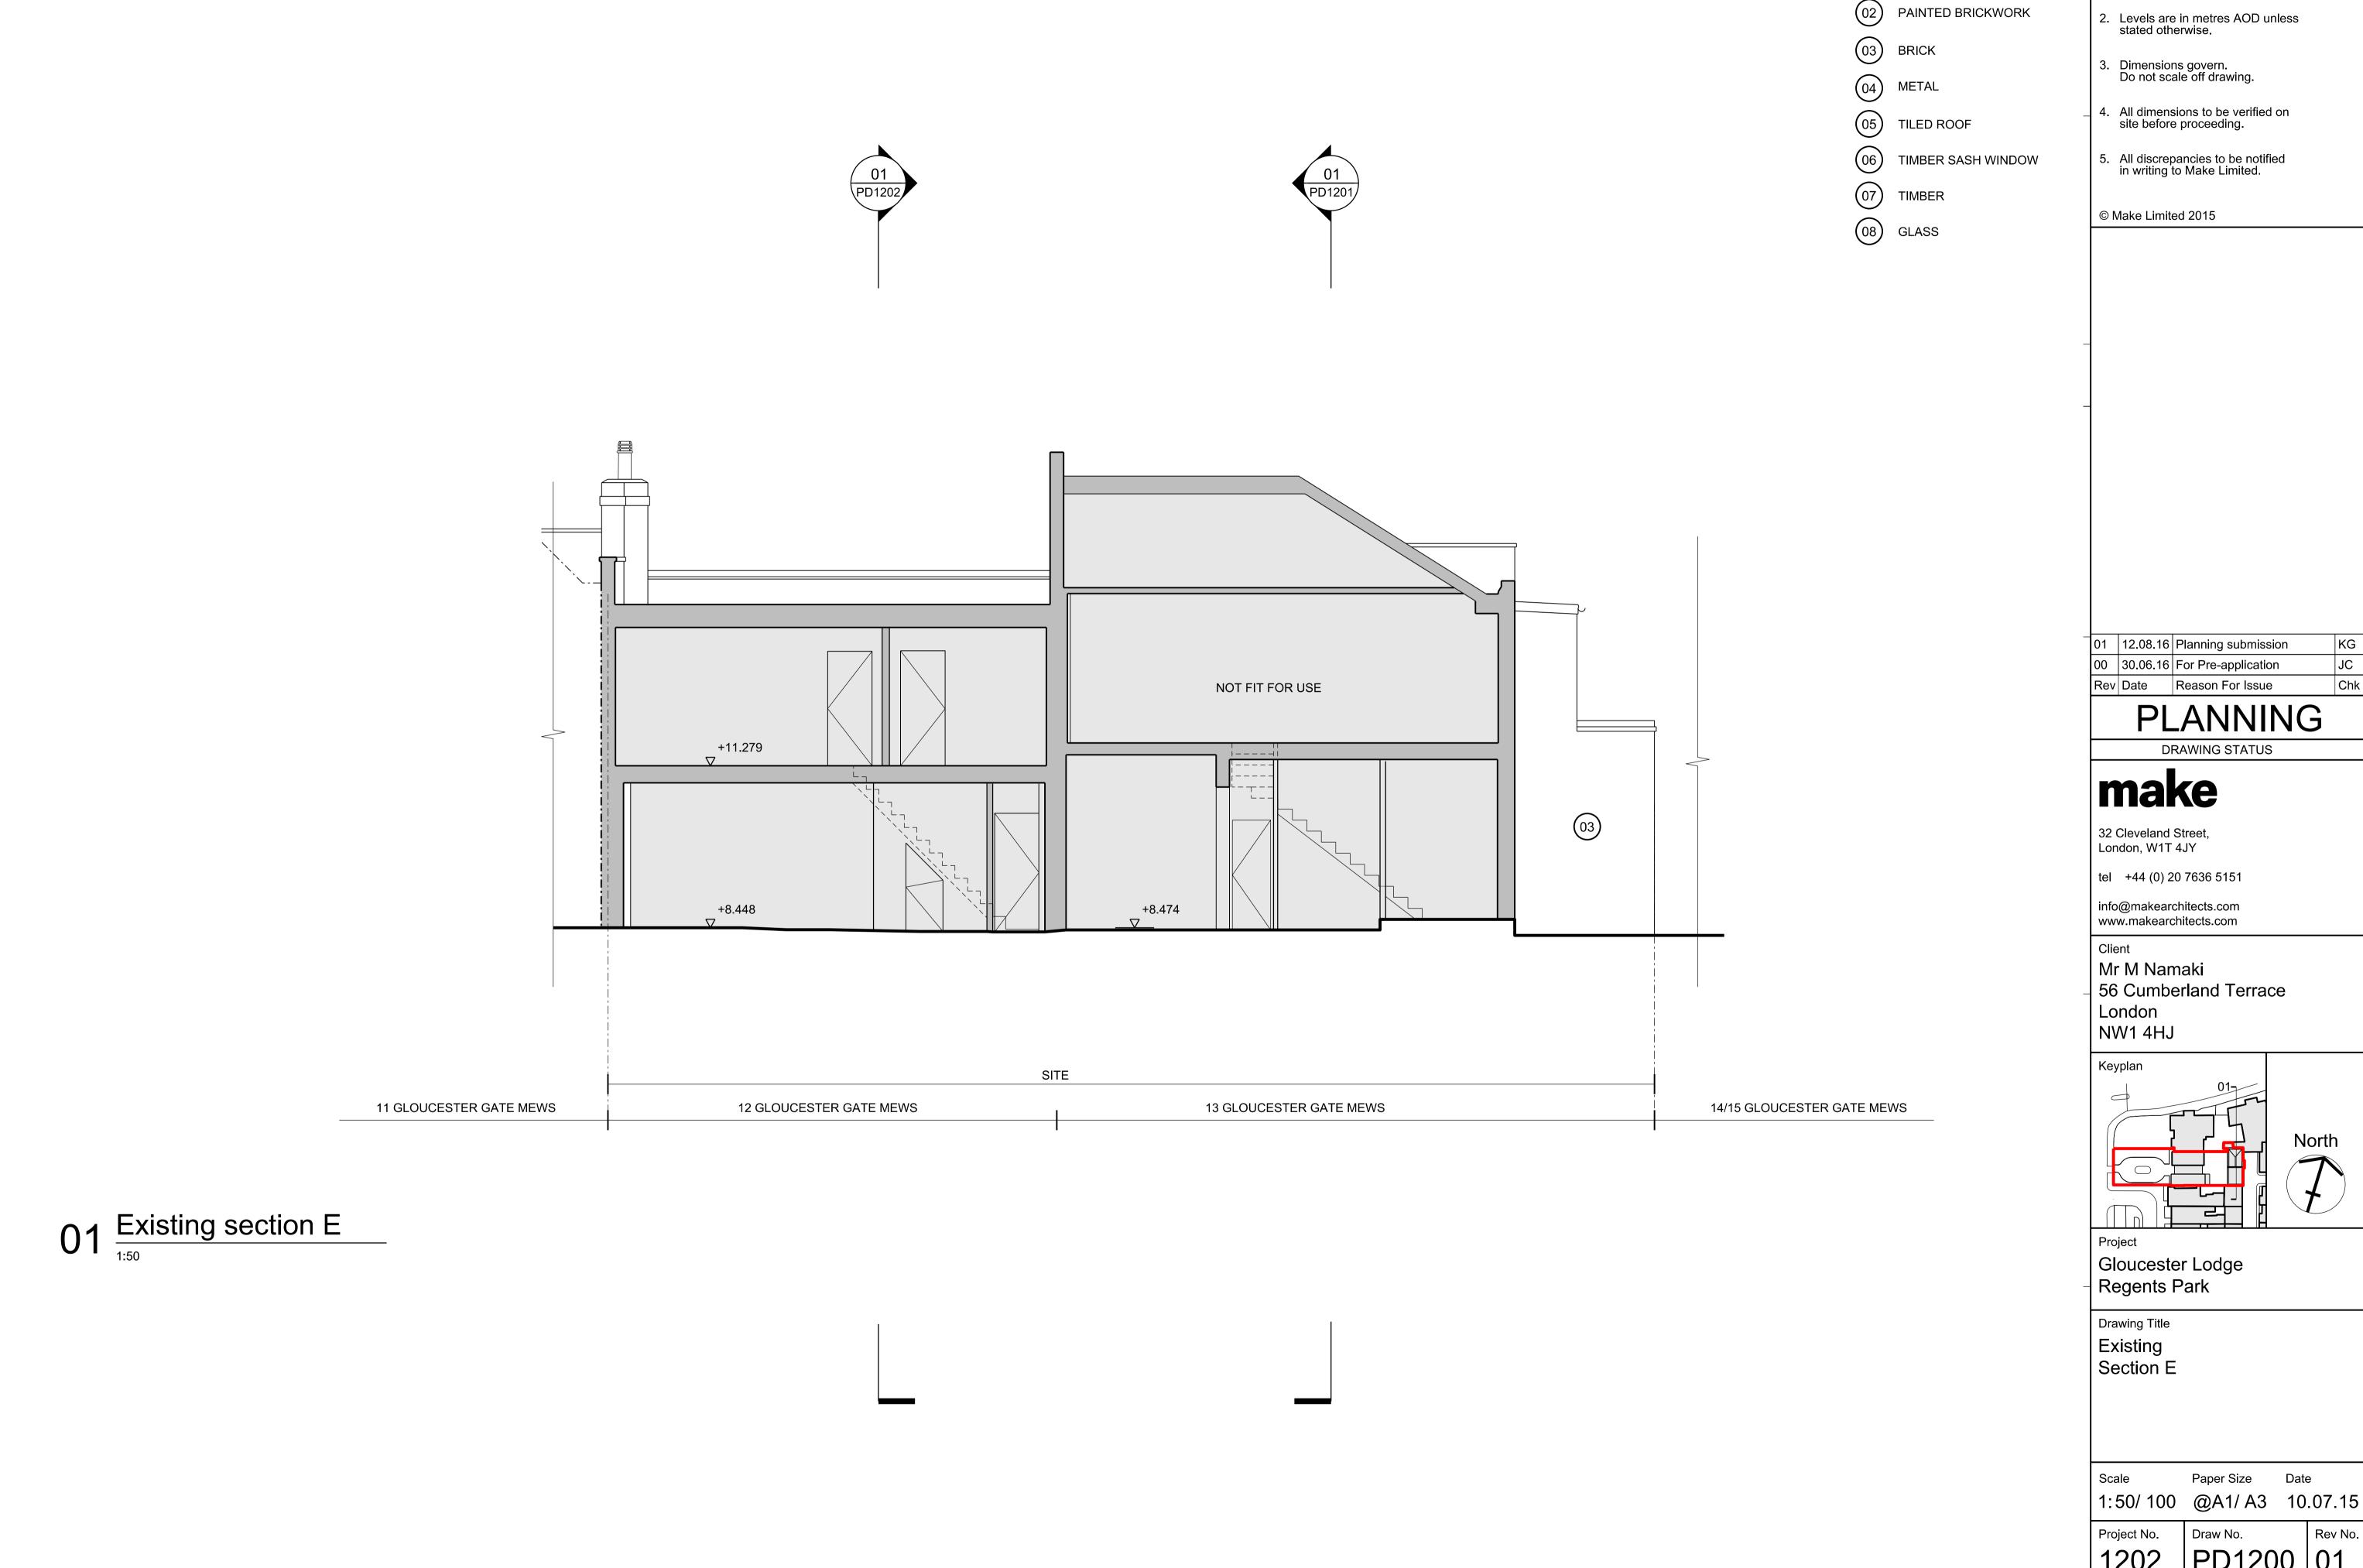

11 GLOUCESTER GATE MEWS

PAINTED PLASTER

General Notes

Dimensions are in millimetres unless stated otherwise.

KG

Rev No. |PD1200 | 01

PAINTED PLASTER

PAINTED BRICKWORK

03) BRICK

04) METAL

TILED ROOF

TIMBER SASH WINDOW

TIMBER

08) GLASS

General Notes

1. Dimensions are in millimetres unless stated otherwise.

Drawing Title Existing Section C

Paper Size Date Scale 1:50/ 100 @A1/ A3 10.07.15

Project No. Draw No.

Rev No. |PD1203 | 01

 $01 \frac{\text{Existing section C}}{\frac{1:50}{}}$ 

Draw No.

1202 | PD1205 | 01