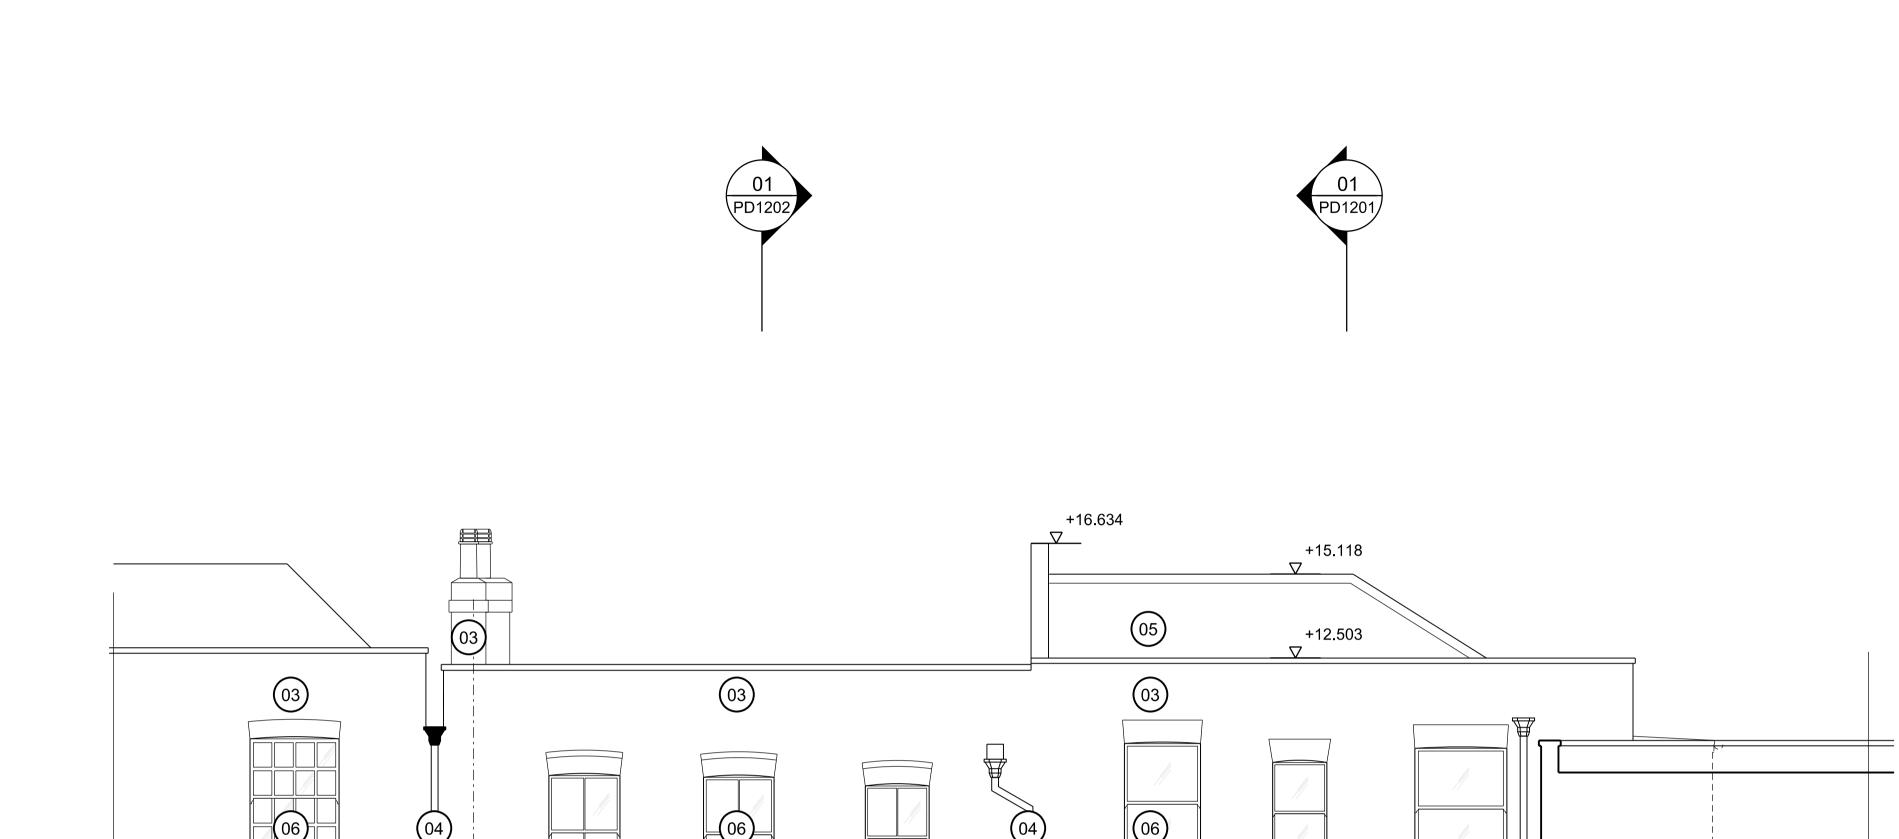

Drawing Title Existing Section C

Paper Size Date Scale 1:50/ 100 @A1/ A3 10.07.15

Project No. Draw No.

Rev No. |PD1203 | 01

 $01 \frac{\text{Existing section C}}{\frac{1:50}{}}$ 

Draw No.

1202 | PD1205 | 01