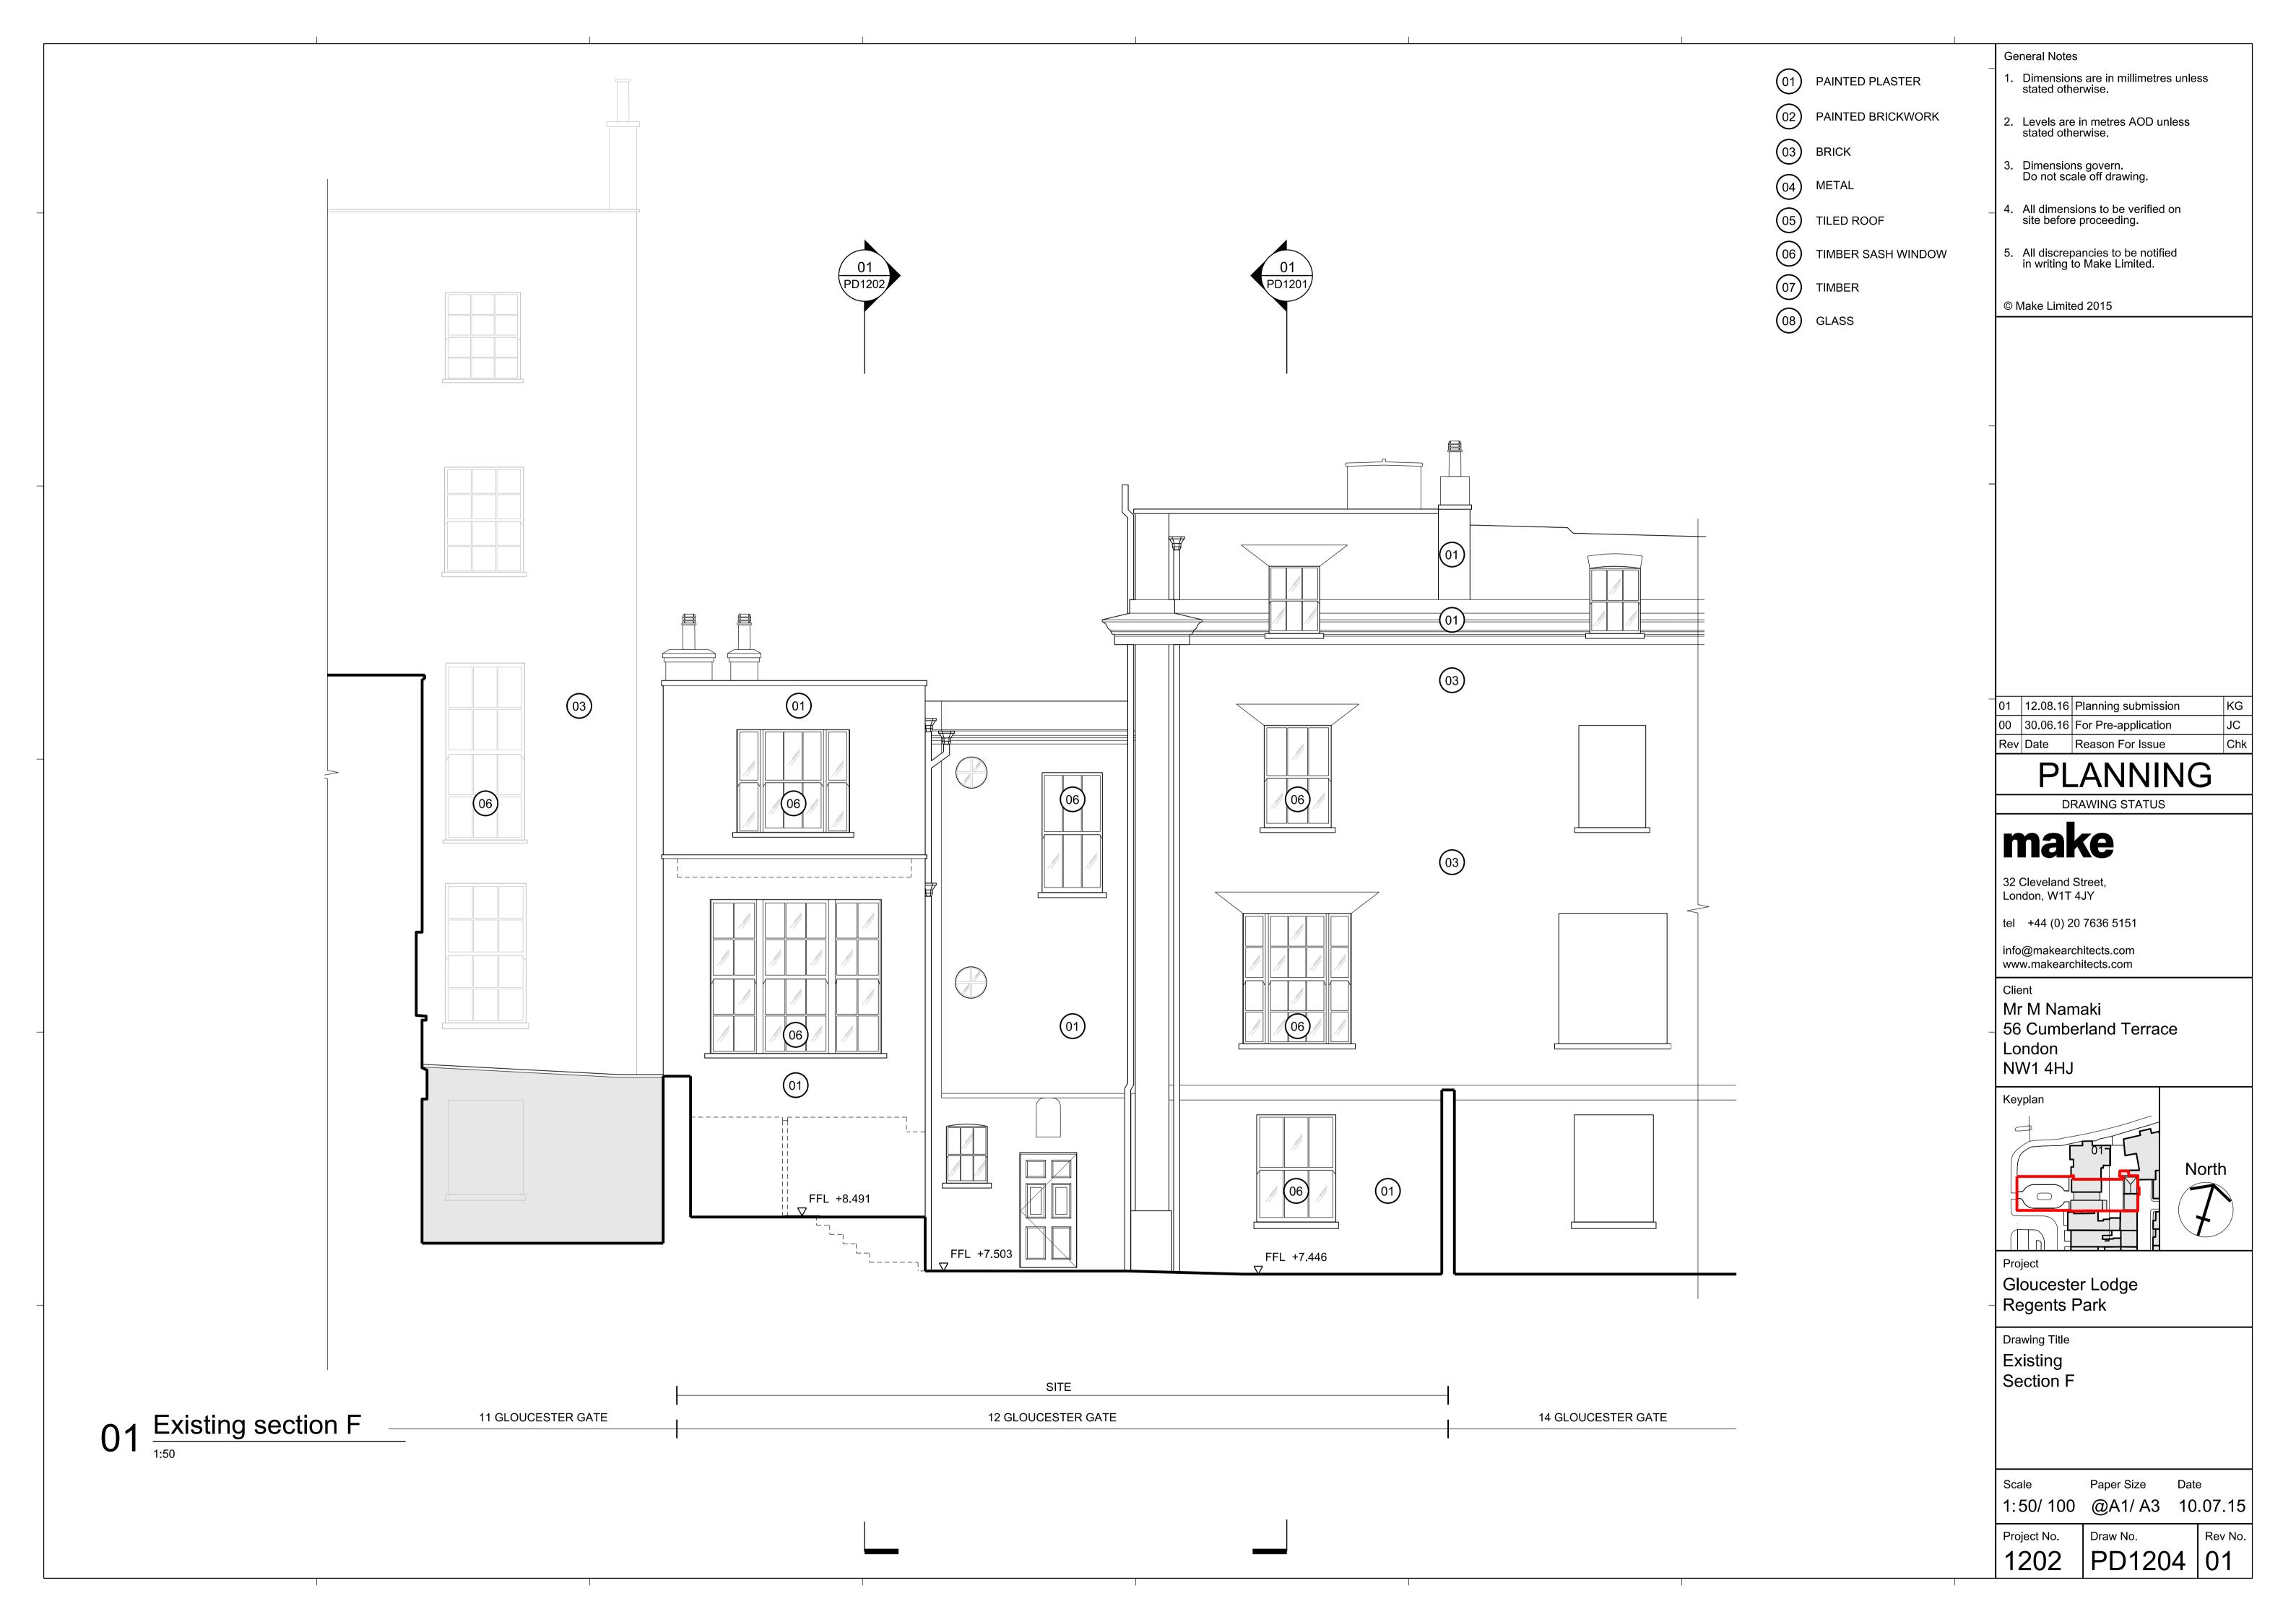

Gloucester Lodge Regents Park

Drawing Title Existing Elevation 02

Paper Size Date Scale 1:50/ 100 @A1/ A3 10.07.15

Project No. Draw No.

|PD1101 | 01

 $01 \frac{\text{Existing elevation } 02}{\frac{1:50}{}}$ 

11 GLOUCESTER GATE MEWS

PAINTED PLASTER

General Notes

Dimensions are in millimetres unless stated otherwise.

KG

Rev No. |PD1200 | 01

PAINTED PLASTER

PAINTED BRICKWORK