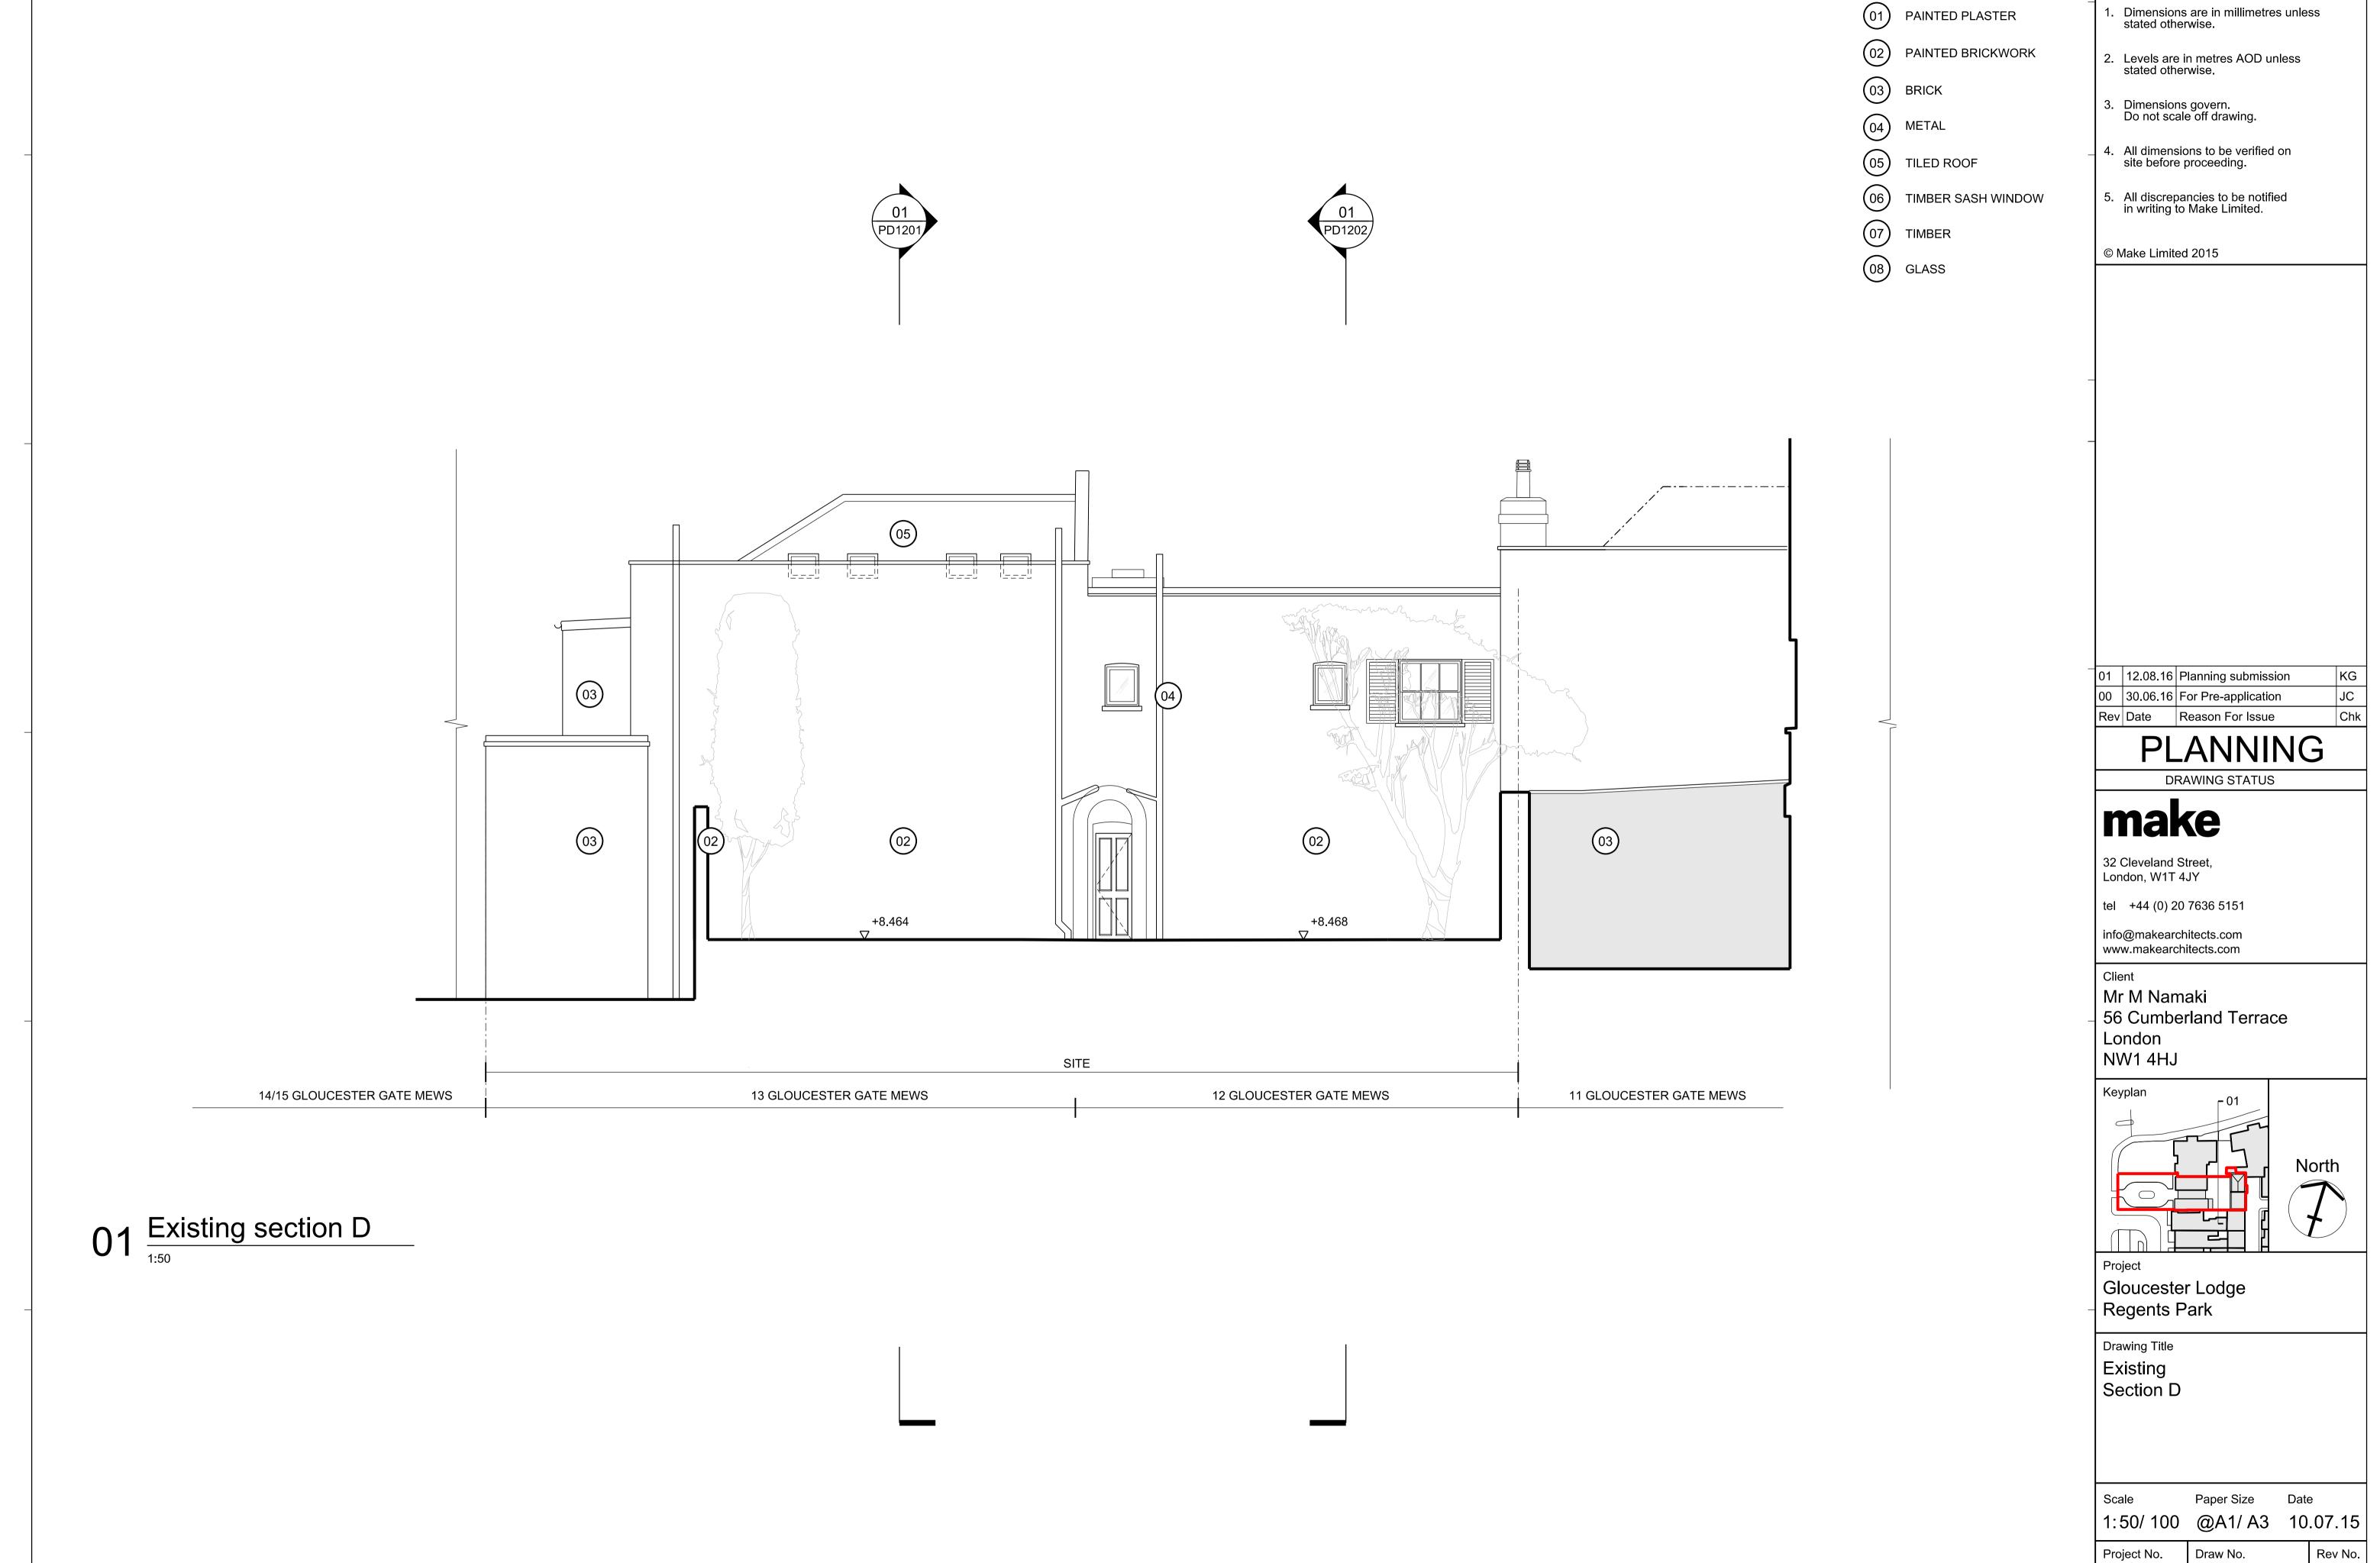

Drawing Title Existing Section C

Paper Size Date Scale 1:50/ 100 @A1/ A3 10.07.15

Project No. Draw No.

Rev No. |PD1203 | 01

 $01 \frac{\text{Existing section C}}{\frac{1:50}{}}$ 

Draw No.

1202 | PD1205 | 01