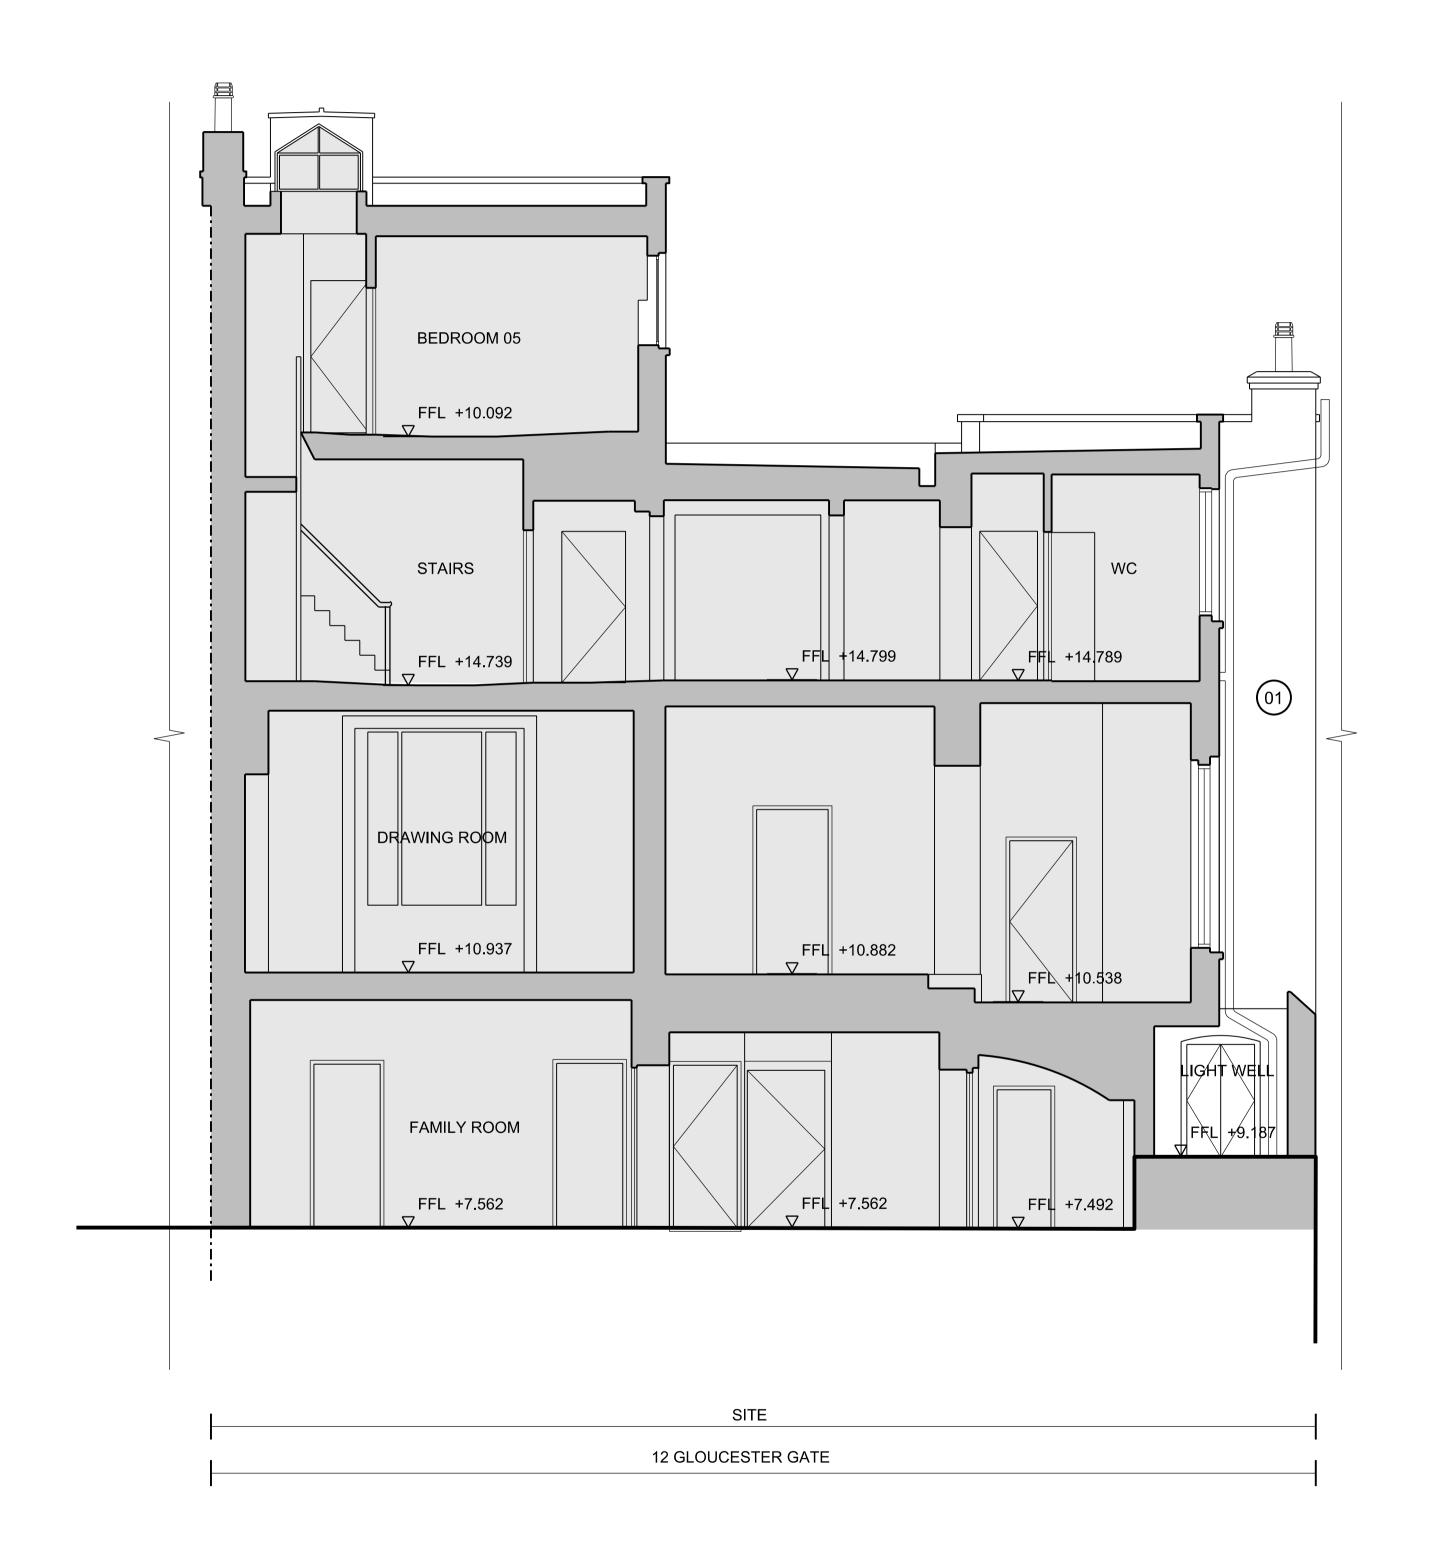

Drawing Title Existing Section C

Paper Size Date Scale 1:50/ 100 @A1/ A3 10.07.15

Project No. Draw No.

Rev No. |PD1203 | 01

 $01 \frac{\text{Existing section C}}{\frac{1:50}{}}$ 

Draw No.

1202 | PD1205 | 01