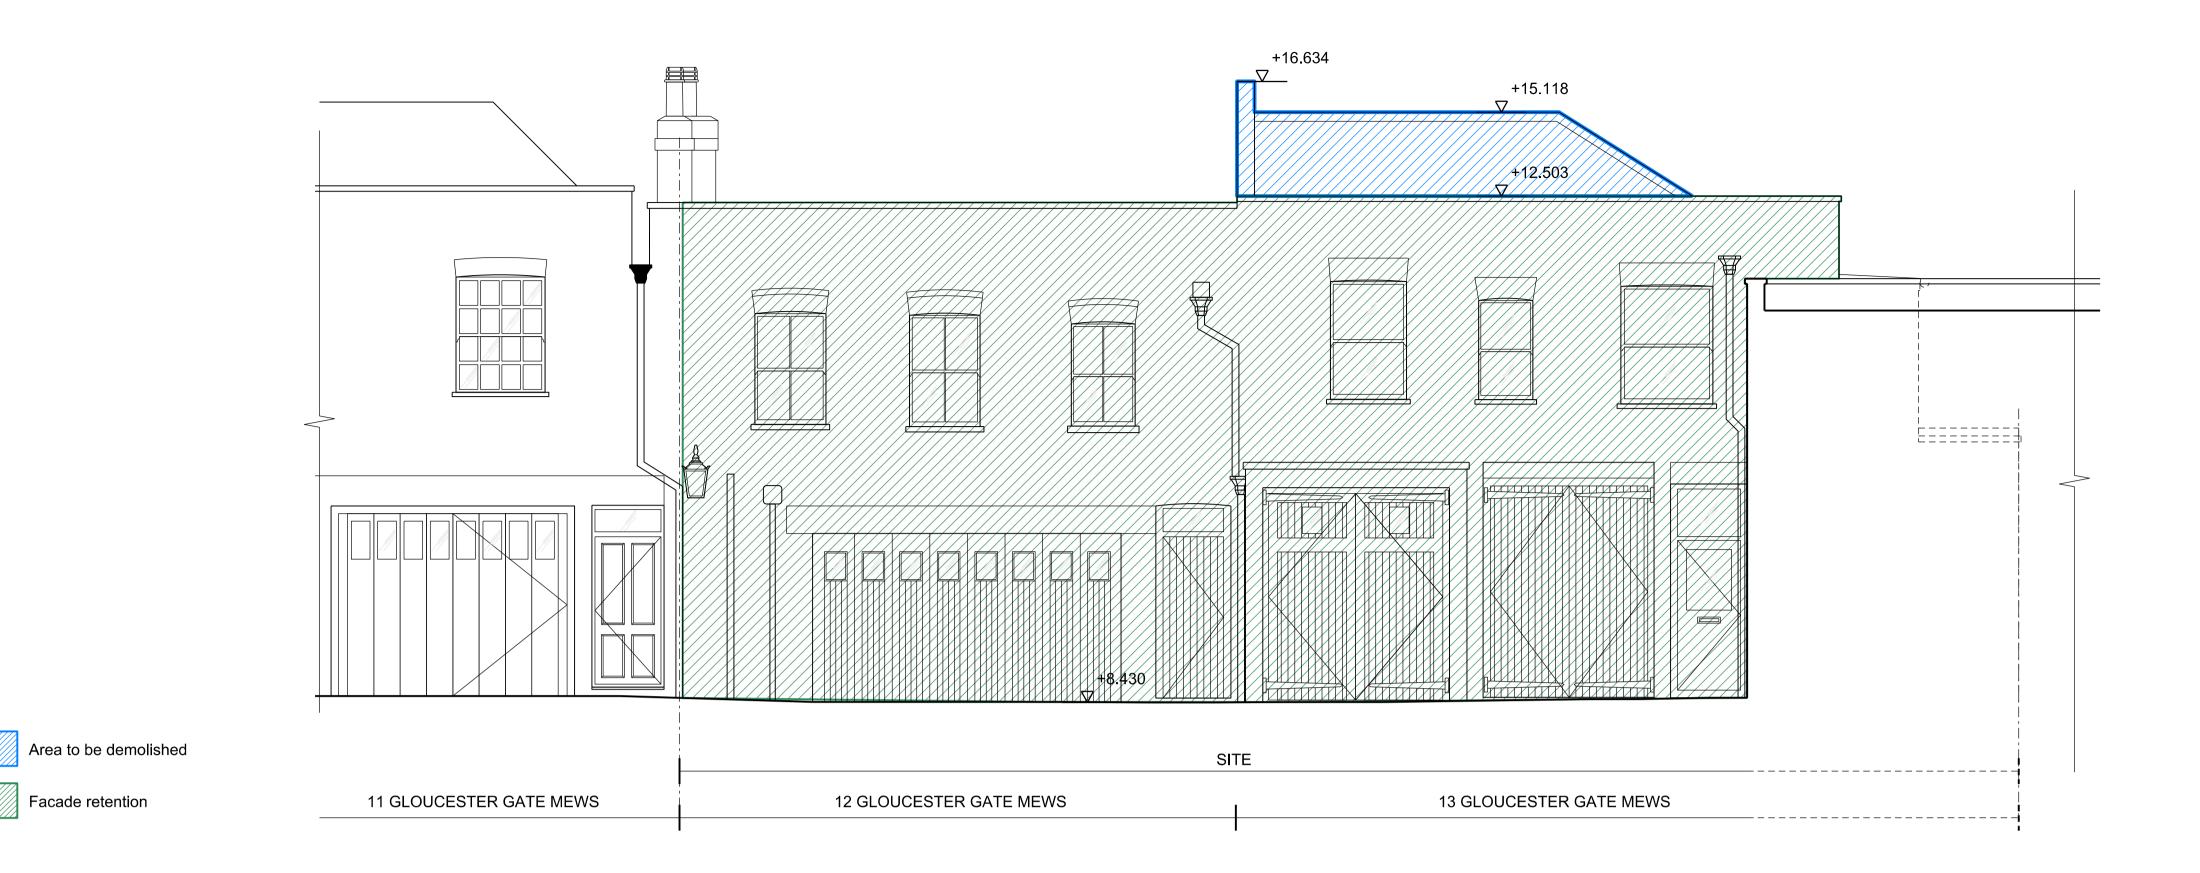

Drawing Title Demolition

Elevation 02

Scale

Project No.

Paper Size Date

1:50/ 100 @A1/ A3 10.07.15

Draw No.

Rev No. 1202 | PD1601 | 00

Area to be demolished

 $01 \frac{\text{Demolition section C}}{\frac{1:50}{}}$ 

PAINTED PLASTER

PAINTED BRICKWORK

03) BRICK

04) METAL

TILED ROOF

TIMBER SASH WINDOW