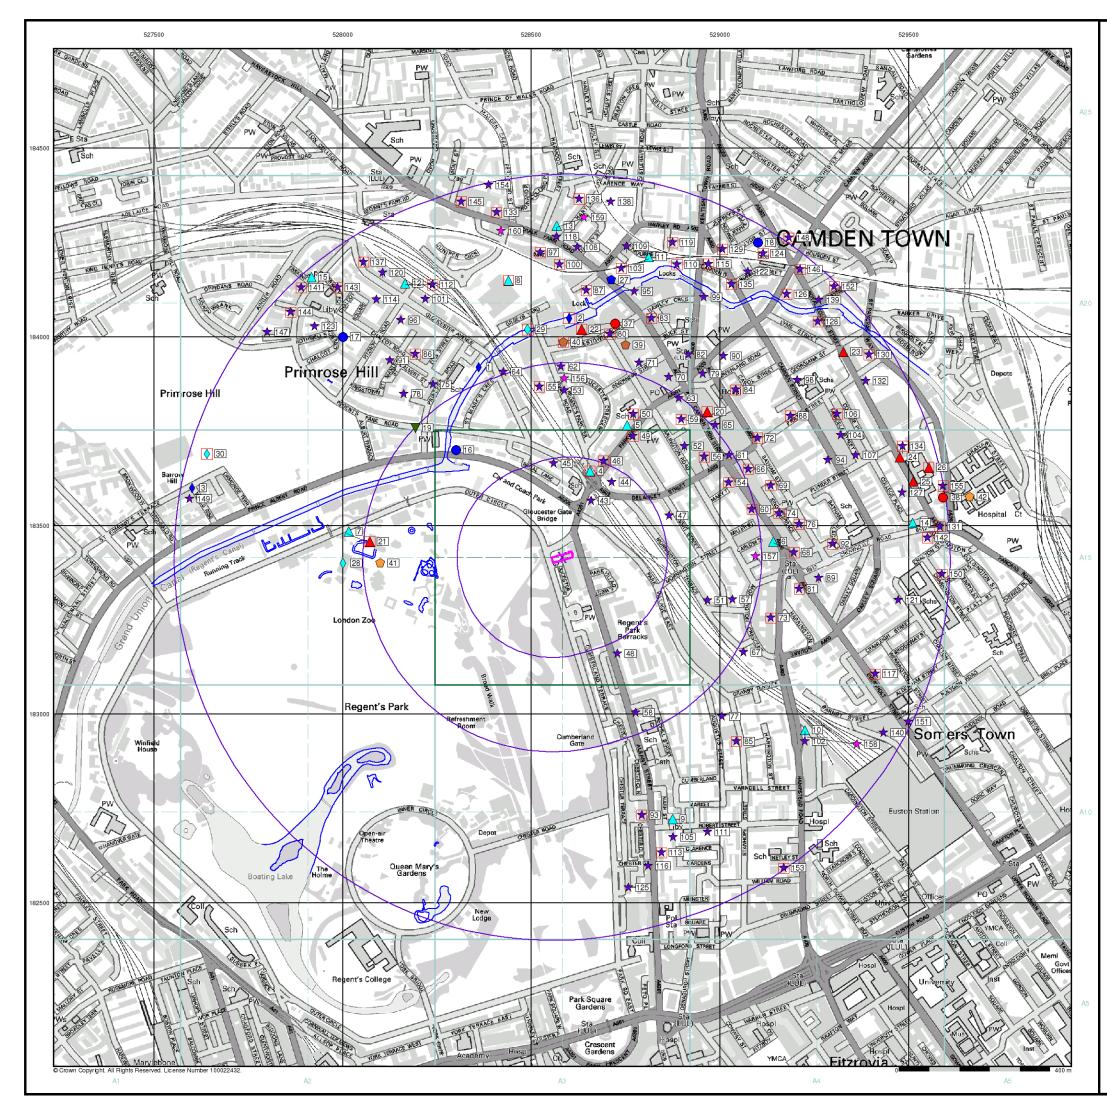

# **Envirocheck**<sup>®</sup>

| <b>.</b> .                     |                                         |                   |
|--------------------------------|-----------------------------------------|-------------------|
| General                        |                                         |                   |
| Specified Site                 | Specified Buffer(s)                     | Х                 |
| Several of Typ                 | e at Location                           |                   |
| Agency ar                      | nd Hydrological                         | Wa                |
| Contaminated L<br>(Location)   | and Register Entry or Notice            | $\mathbf{\nabla}$ |
| 📉 Contaminated L               | and Register Entry or Notice.           | $\square$         |
| 🔶 Discharge Con                | sent                                    |                   |
| A Enforcement of               | r Prohibition Notice                    |                   |
| 🛕 Integrated Pollu             | tion Control                            | Δ.                |
| 📘 Integrated Pollu             | tion Prevention Control                 | $\otimes$         |
| Local Authority<br>and Control | Integrated Pollution Prevention         | •                 |
| A Local Authority              | Pollution Prevention and Control        |                   |
| Control Enforce                | Pollution Prevention and Prevention and |                   |
| O Pollution Incide             | nt to Controlled Waters                 | $\square$         |
| Prosecution Re                 | ating to Authorised Processes           |                   |
| 🔶 Prosecution Re               | elating to Controlled Waters            |                   |
| A Registered Rad               | dioactive Substance                     |                   |
| River Network                  | or Water Feature                        |                   |
| 🕂 River Quality S              | ampling Point                           |                   |
| 🔶 Substantiated I              | Pollution Incident Register             |                   |
| 🔷 Water Abstrac                | tion                                    |                   |
| 🔶 Water Industry               | Act Referral                            | На                |
| Geologica                      | I                                       | <b>1</b>          |
| BGS Recorded                   | Mineral Site                            | -<br>             |
|                                |                                         | -                 |

### Industrial Land Use

- ★ Contemporary Trade Directory Entry
- 🖈 Fuel Station Entry

- Bearing Reference Point 🛛 🛽 8 Map ID

#### laste

|    | BGS Recorded Landfill Site (Location)                                                                                                                                                                                                                                                                                                                                                                                                                                                                                                                                                                                                                                                                                                                                                                                                                                                                                                                                                                                                                                                                                                                                                                                                                                                                                                                                                                                                                                                                                                                                                                                                                                                                                                                                                                                                                                                                                                                                                                                                                                                                                          |
|----|--------------------------------------------------------------------------------------------------------------------------------------------------------------------------------------------------------------------------------------------------------------------------------------------------------------------------------------------------------------------------------------------------------------------------------------------------------------------------------------------------------------------------------------------------------------------------------------------------------------------------------------------------------------------------------------------------------------------------------------------------------------------------------------------------------------------------------------------------------------------------------------------------------------------------------------------------------------------------------------------------------------------------------------------------------------------------------------------------------------------------------------------------------------------------------------------------------------------------------------------------------------------------------------------------------------------------------------------------------------------------------------------------------------------------------------------------------------------------------------------------------------------------------------------------------------------------------------------------------------------------------------------------------------------------------------------------------------------------------------------------------------------------------------------------------------------------------------------------------------------------------------------------------------------------------------------------------------------------------------------------------------------------------------------------------------------------------------------------------------------------------|
|    | 🔀 BGS Recorded Landfill Site                                                                                                                                                                                                                                                                                                                                                                                                                                                                                                                                                                                                                                                                                                                                                                                                                                                                                                                                                                                                                                                                                                                                                                                                                                                                                                                                                                                                                                                                                                                                                                                                                                                                                                                                                                                                                                                                                                                                                                                                                                                                                                   |
|    | EA Historic Landfill (Buffered Point)                                                                                                                                                                                                                                                                                                                                                                                                                                                                                                                                                                                                                                                                                                                                                                                                                                                                                                                                                                                                                                                                                                                                                                                                                                                                                                                                                                                                                                                                                                                                                                                                                                                                                                                                                                                                                                                                                                                                                                                                                                                                                          |
|    | EA Historic Landfill (Polygon)                                                                                                                                                                                                                                                                                                                                                                                                                                                                                                                                                                                                                                                                                                                                                                                                                                                                                                                                                                                                                                                                                                                                                                                                                                                                                                                                                                                                                                                                                                                                                                                                                                                                                                                                                                                                                                                                                                                                                                                                                                                                                                 |
|    | A Integrated Pollution Control Registered<br>Waste Site                                                                                                                                                                                                                                                                                                                                                                                                                                                                                                                                                                                                                                                                                                                                                                                                                                                                                                                                                                                                                                                                                                                                                                                                                                                                                                                                                                                                                                                                                                                                                                                                                                                                                                                                                                                                                                                                                                                                                                                                                                                                        |
|    | Licensed Waste Management Facility<br>(Landfill Boundary)                                                                                                                                                                                                                                                                                                                                                                                                                                                                                                                                                                                                                                                                                                                                                                                                                                                                                                                                                                                                                                                                                                                                                                                                                                                                                                                                                                                                                                                                                                                                                                                                                                                                                                                                                                                                                                                                                                                                                                                                                                                                      |
| 1  | Elicensed Waste Management Facility (Location)                                                                                                                                                                                                                                                                                                                                                                                                                                                                                                                                                                                                                                                                                                                                                                                                                                                                                                                                                                                                                                                                                                                                                                                                                                                                                                                                                                                                                                                                                                                                                                                                                                                                                                                                                                                                                                                                                                                                                                                                                                                                                 |
| ol | Local Authority Recorded Landfill Site (Location                                                                                                                                                                                                                                                                                                                                                                                                                                                                                                                                                                                                                                                                                                                                                                                                                                                                                                                                                                                                                                                                                                                                                                                                                                                                                                                                                                                                                                                                                                                                                                                                                                                                                                                                                                                                                                                                                                                                                                                                                                                                               |
|    | III Local Authority Recorded Landfill Site                                                                                                                                                                                                                                                                                                                                                                                                                                                                                                                                                                                                                                                                                                                                                                                                                                                                                                                                                                                                                                                                                                                                                                                                                                                                                                                                                                                                                                                                                                                                                                                                                                                                                                                                                                                                                                                                                                                                                                                                                                                                                     |
|    | 🚫 Registered Landfill Site                                                                                                                                                                                                                                                                                                                                                                                                                                                                                                                                                                                                                                                                                                                                                                                                                                                                                                                                                                                                                                                                                                                                                                                                                                                                                                                                                                                                                                                                                                                                                                                                                                                                                                                                                                                                                                                                                                                                                                                                                                                                                                     |
| ;  | Registered Landfill Site (Location)                                                                                                                                                                                                                                                                                                                                                                                                                                                                                                                                                                                                                                                                                                                                                                                                                                                                                                                                                                                                                                                                                                                                                                                                                                                                                                                                                                                                                                                                                                                                                                                                                                                                                                                                                                                                                                                                                                                                                                                                                                                                                            |
|    | Registered Landfill Site (Point Buffered to 100m)                                                                                                                                                                                                                                                                                                                                                                                                                                                                                                                                                                                                                                                                                                                                                                                                                                                                                                                                                                                                                                                                                                                                                                                                                                                                                                                                                                                                                                                                                                                                                                                                                                                                                                                                                                                                                                                                                                                                                                                                                                                                              |
|    | Registered Landfill Site (Point Buffered to 250m)                                                                                                                                                                                                                                                                                                                                                                                                                                                                                                                                                                                                                                                                                                                                                                                                                                                                                                                                                                                                                                                                                                                                                                                                                                                                                                                                                                                                                                                                                                                                                                                                                                                                                                                                                                                                                                                                                                                                                                                                                                                                              |
|    | Registered Waste Transfer Site (Location)                                                                                                                                                                                                                                                                                                                                                                                                                                                                                                                                                                                                                                                                                                                                                                                                                                                                                                                                                                                                                                                                                                                                                                                                                                                                                                                                                                                                                                                                                                                                                                                                                                                                                                                                                                                                                                                                                                                                                                                                                                                                                      |
|    | IIII Registered Waste Transfer Site                                                                                                                                                                                                                                                                                                                                                                                                                                                                                                                                                                                                                                                                                                                                                                                                                                                                                                                                                                                                                                                                                                                                                                                                                                                                                                                                                                                                                                                                                                                                                                                                                                                                                                                                                                                                                                                                                                                                                                                                                                                                                            |
|    | Registered Waste Treatment or Disposal Site (Location)                                                                                                                                                                                                                                                                                                                                                                                                                                                                                                                                                                                                                                                                                                                                                                                                                                                                                                                                                                                                                                                                                                                                                                                                                                                                                                                                                                                                                                                                                                                                                                                                                                                                                                                                                                                                                                                                                                                                                                                                                                                                         |
|    | Registered Waste Treatment or Disposal Site                                                                                                                                                                                                                                                                                                                                                                                                                                                                                                                                                                                                                                                                                                                                                                                                                                                                                                                                                                                                                                                                                                                                                                                                                                                                                                                                                                                                                                                                                                                                                                                                                                                                                                                                                                                                                                                                                                                                                                                                                                                                                    |
|    | Hazardous Substances                                                                                                                                                                                                                                                                                                                                                                                                                                                                                                                                                                                                                                                                                                                                                                                                                                                                                                                                                                                                                                                                                                                                                                                                                                                                                                                                                                                                                                                                                                                                                                                                                                                                                                                                                                                                                                                                                                                                                                                                                                                                                                           |
|    | Mathematical Company C |
|    | 🎽 Explosive Site                                                                                                                                                                                                                                                                                                                                                                                                                                                                                                                                                                                                                                                                                                                                                                                                                                                                                                                                                                                                                                                                                                                                                                                                                                                                                                                                                                                                                                                                                                                                                                                                                                                                                                                                                                                                                                                                                                                                                                                                                                                                                                               |
|    | MIHHS Site                                                                                                                                                                                                                                                                                                                                                                                                                                                                                                                                                                                                                                                                                                                                                                                                                                                                                                                                                                                                                                                                                                                                                                                                                                                                                                                                                                                                                                                                                                                                                                                                                                                                                                                                                                                                                                                                                                                                                                                                                                                                                                                     |
|    | 🗱 Planning Hazardous Substance Consent                                                                                                                                                                                                                                                                                                                                                                                                                                                                                                                                                                                                                                                                                                                                                                                                                                                                                                                                                                                                                                                                                                                                                                                                                                                                                                                                                                                                                                                                                                                                                                                                                                                                                                                                                                                                                                                                                                                                                                                                                                                                                         |
|    | 🗱 Planning Hazardous Substance Enforcement                                                                                                                                                                                                                                                                                                                                                                                                                                                                                                                                                                                                                                                                                                                                                                                                                                                                                                                                                                                                                                                                                                                                                                                                                                                                                                                                                                                                                                                                                                                                                                                                                                                                                                                                                                                                                                                                                                                                                                                                                                                                                     |

#### General

🔼 Specified Site

- Specified Buffer(s)
- X Bearing Reference Point