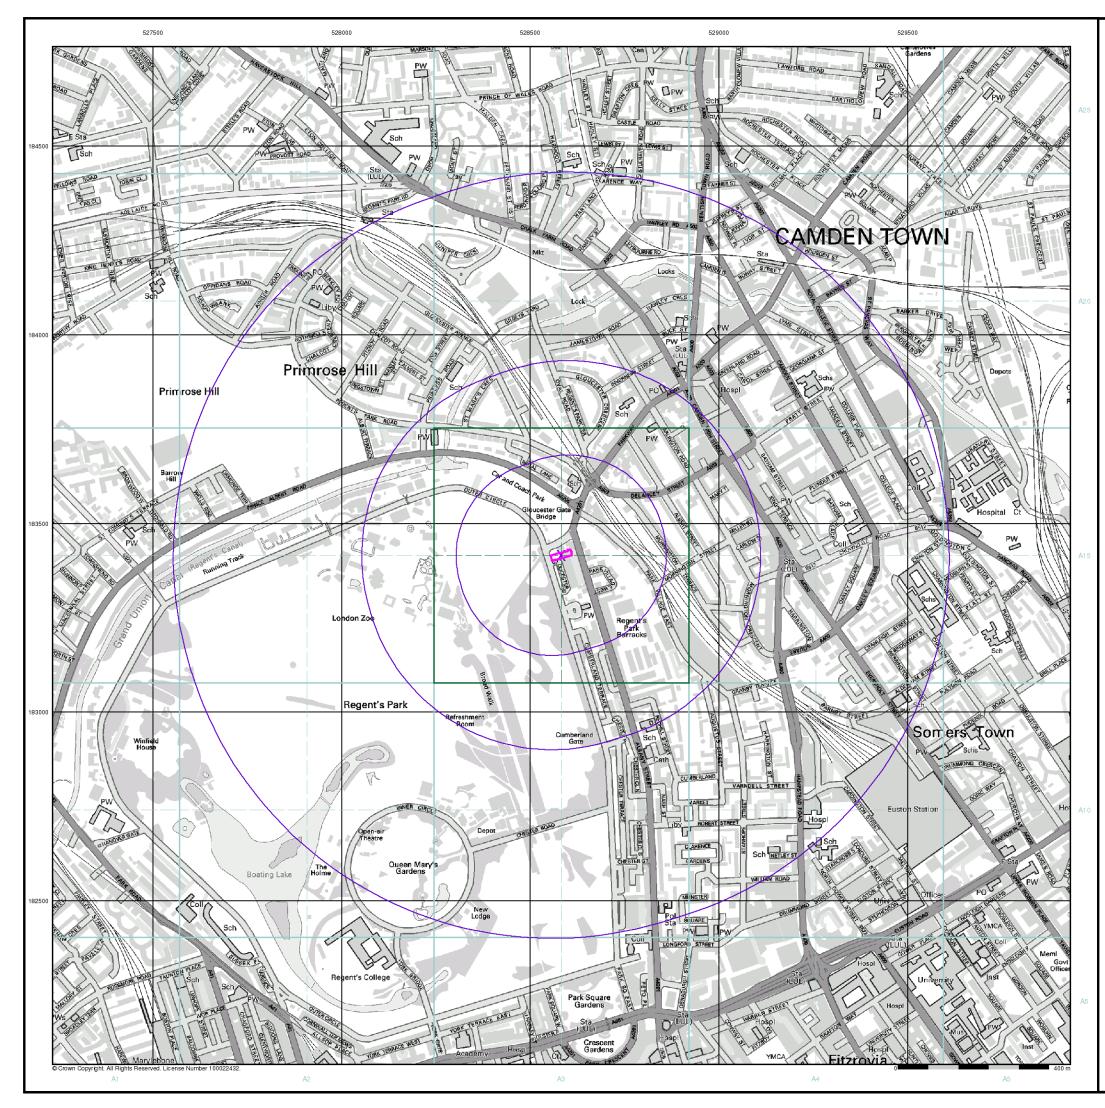

# Agency and Hydrological (Flood)

Extreme Flooding from Rivers or Sea without Defences (Zone 2)

Flooding from Rivers or Sea without Defences (Zone 3)

Area Benefiting from Flood Defence

Flood Water Storage Areas

--- Flood Defence

# Flood Map - Slice A