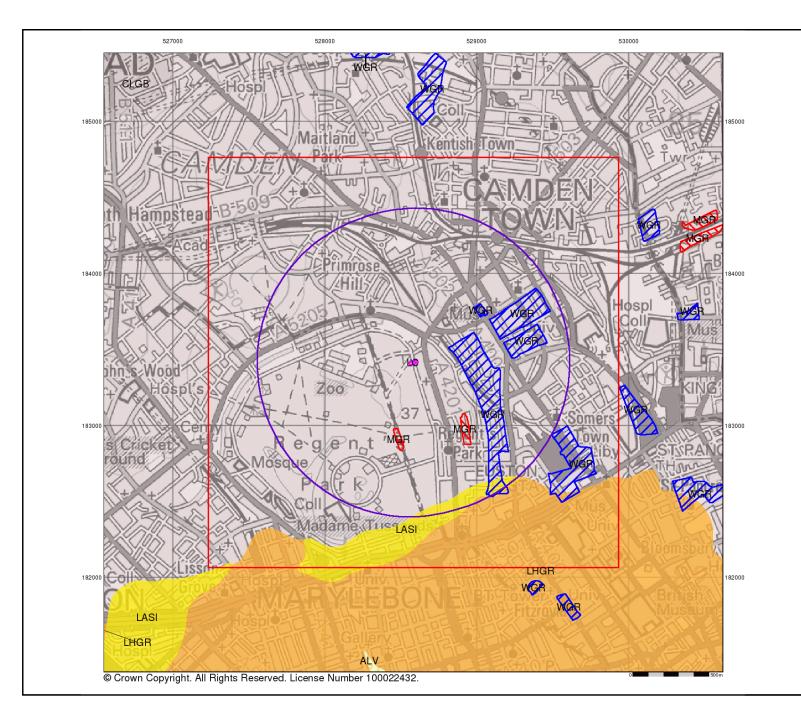

#### Bedrock and Faults

Bedrock geology is a term used for the main mass of rocks forming the Earth and are present everywhere, whether exposed at the surface in outcrops or concealed beneath superficial deposits or water.

The bedrock has formed over vast lengths of geological time ranging from ancient and highly altered rocks of the Proterozoic, some 2500 million years ago, or older, up to the relatively young Pliocene, 1.8 million years ago.

The bedrock geology includes many lithologies, often classified into three types based on origin: igneous, metamorphic and sedimentary.

The BGS Faults and Rock Segments dataset includes geological faults (e.g. normal, thrust), and thin beds mapped as lines (e.g. coal seam, gypsum bed). Some of these are linked to other particular 1:50,000 Geology datasets, for example, coal seams are part of the bedrock sequence, most faults and mineral veins primarily affect the bedrock but cut across the strata and post date its deposition.