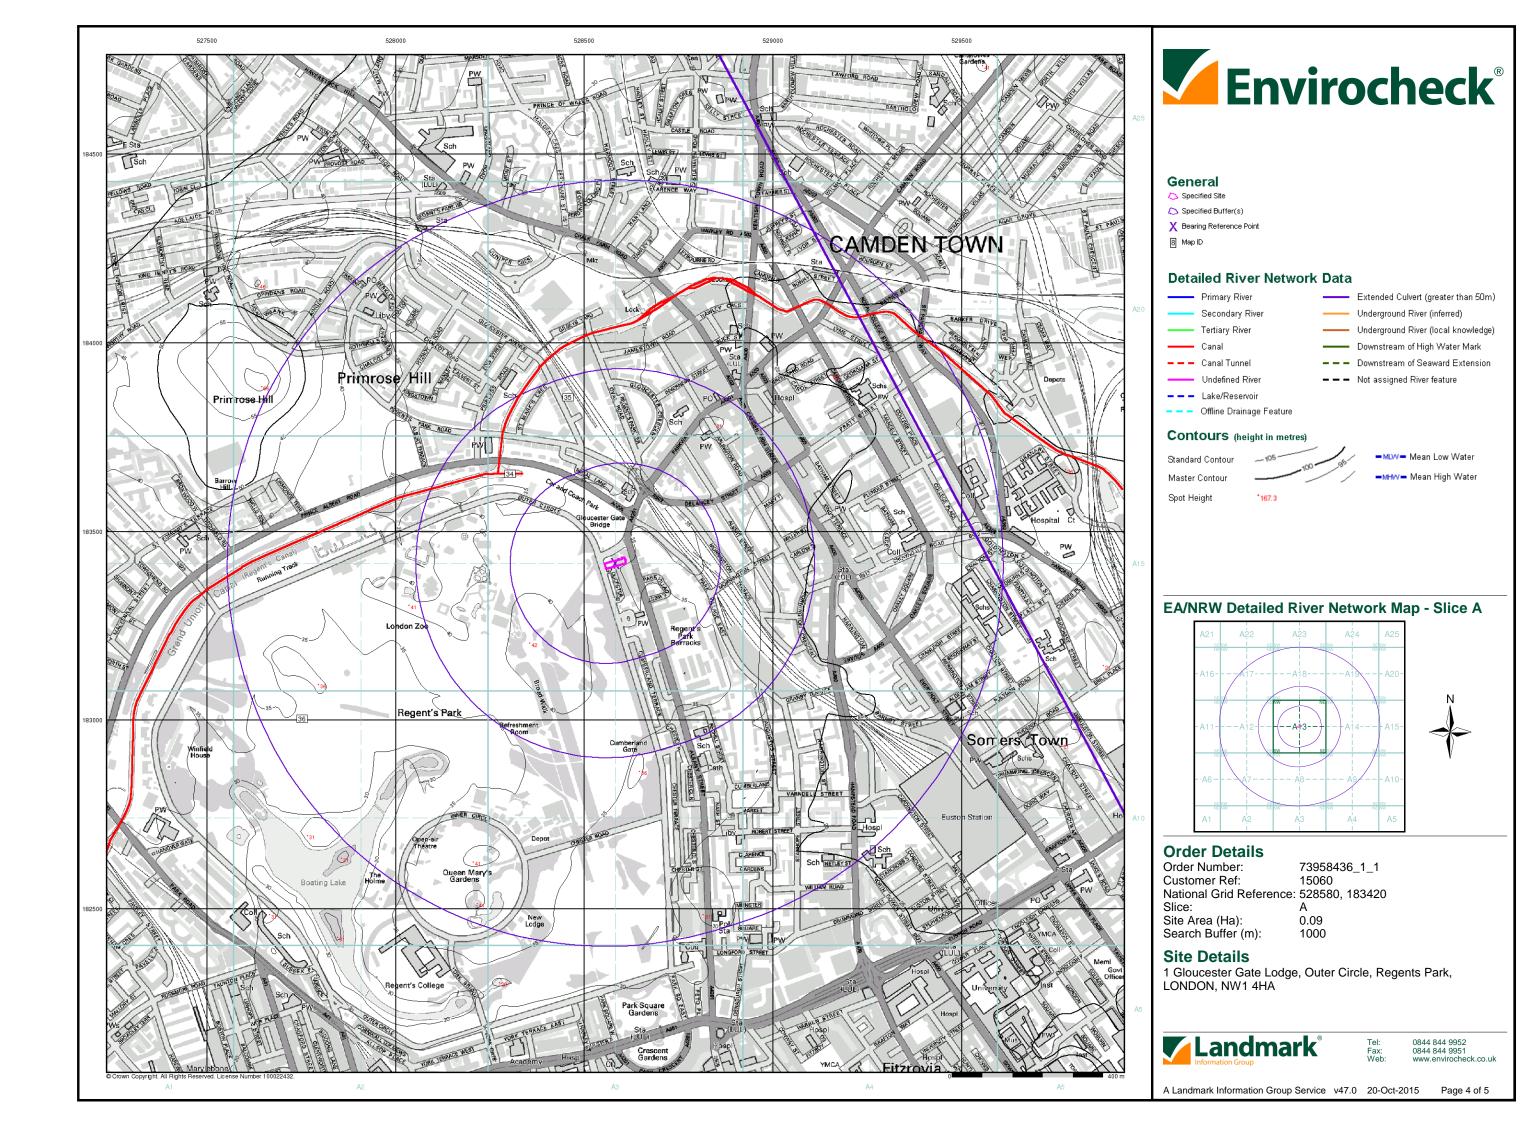

# **Order Details**

| Order Number:            | 73958436_1_1   |
|--------------------------|----------------|
| Customer Ref:            | 15060          |
| National Grid Reference: | 528580, 183420 |
| Slice:                   | Α              |
| Site Area (Ha):          | 0.09           |
| Search Buffer (m):       | 1000           |

# Site Details

1 Gloucester Gate Lodge, Outer Circle, Regents Park, LONDON, NW1 4HA

0844 844 9952 0844 844 9951 www.envirocheck.co.uk

Tel: Fax: Web: