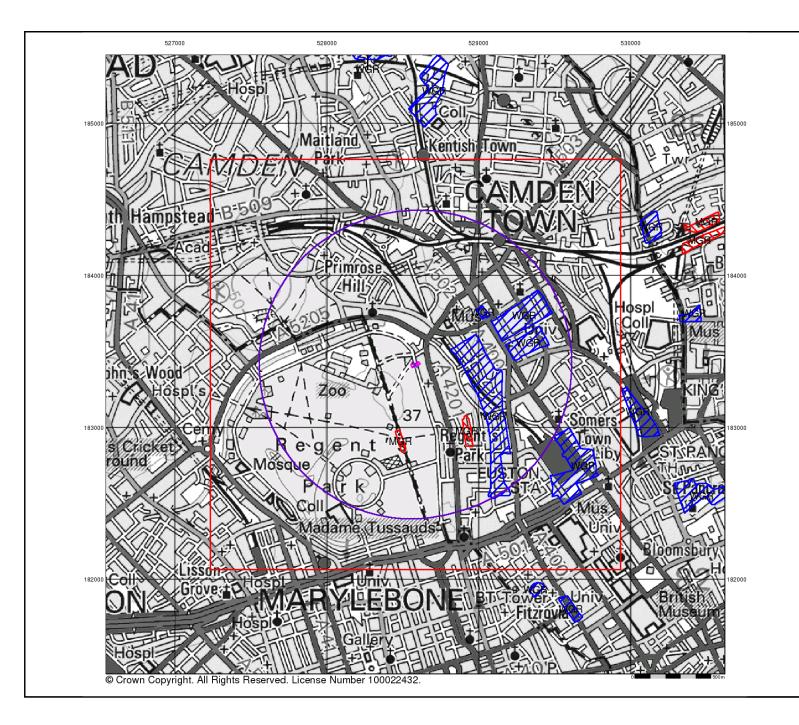

Site Sensitivity Map - Slice A

# **Order Details**

| Order Number:            | 73958436_1_1   |
|--------------------------|----------------|
| Customer Ref:            | 15060          |
| National Grid Reference: | 528580, 183420 |
| Slice:                   | Α              |
| Site Area (Ha):          | 0.09           |
| Search Buffer (m):       | 1000           |

# Site Details

1 Gloucester Gate Lodge, Outer Circle, Regents Park, LONDON, NW1 4HA

0844 844 9952 0844 844 9951 www.envirocheck.co.uk

Tel: Fax: Web: