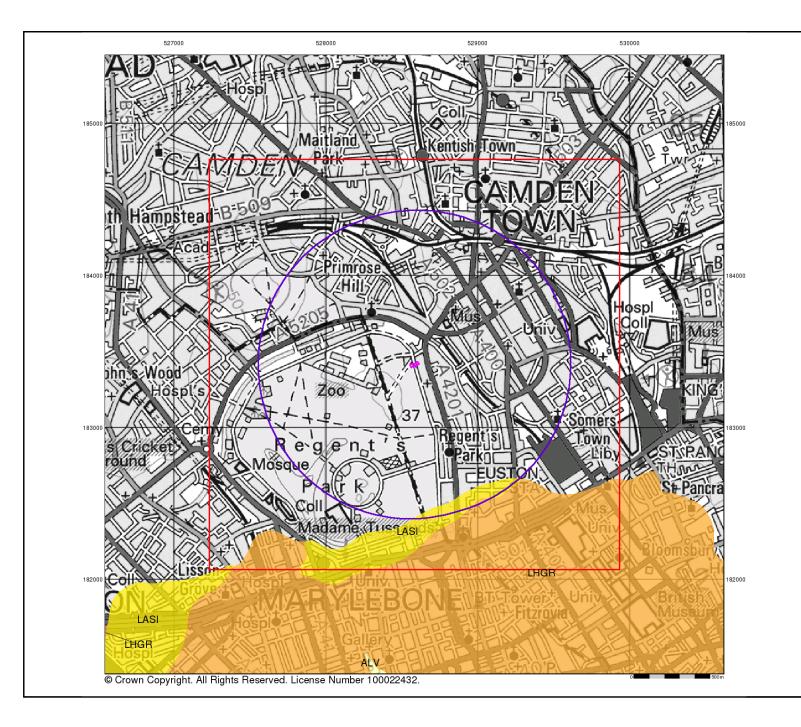

# Agency and Hydrological (Flood)

Extreme Flooding from Rivers or Sea without Defences (Zone 2)

Flooding from Rivers or Sea without Defences (Zone 3)

Area Benefiting from Flood Defence

Flood Water Storage Areas

--- Flood Defence

# Flood Map - Slice A

# **Order Details**

Order Number: Customer Ref: National Grid Reference: 528580, 183420 Slice: Site Area (Ha): Search Buffer (m):

73958436\_1\_1 15060 Α 0.09 1000

# Site Details

1 Gloucester Gate Lodge, Outer Circle, Regents Park, LONDON, NW1 4HA

0844 844 9952 0844 844 9951 www.envirocheck.co.uk