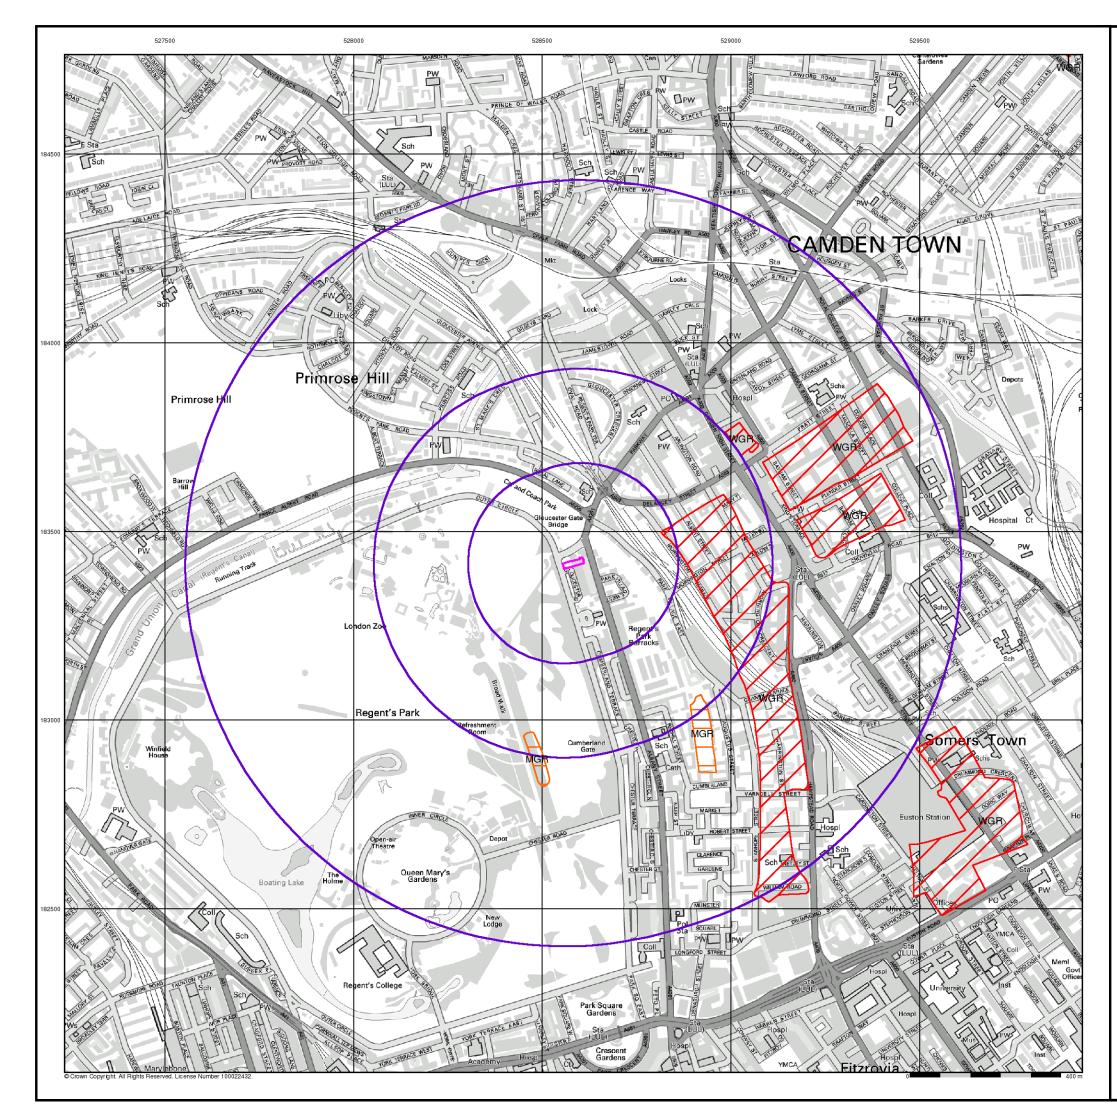

#### Introduction

The Environment Act 1995 has made site sensitivity a key issue, as the legislation pays as much attention to the pathways by which contamination could spread, and to the vulnerable targets of contamination, as it does the potential sources of contamination.

For this reason, Landmark's Site Sensitivity maps and Datasheet(s) place great emphasis on statutory data provided by the Environment Agency and the Scottish Environment Protection Agency; it also incorporates data from Natural England (and the Scottish and Welsh equivalents) and Local Authorities; and highlights hydrogeological features required by environmental and geotechnical consultants. It does not include any information concerning past uses of land. The datasheet is produced by querying the Landmark database to a distance defined by the client from a site boundary provided by the client.

In the attached datasheet the National Grid References (NGRs) are rounded to the nearest 10m in accordance with Landmark's agreements with a number of Data Suppliers.