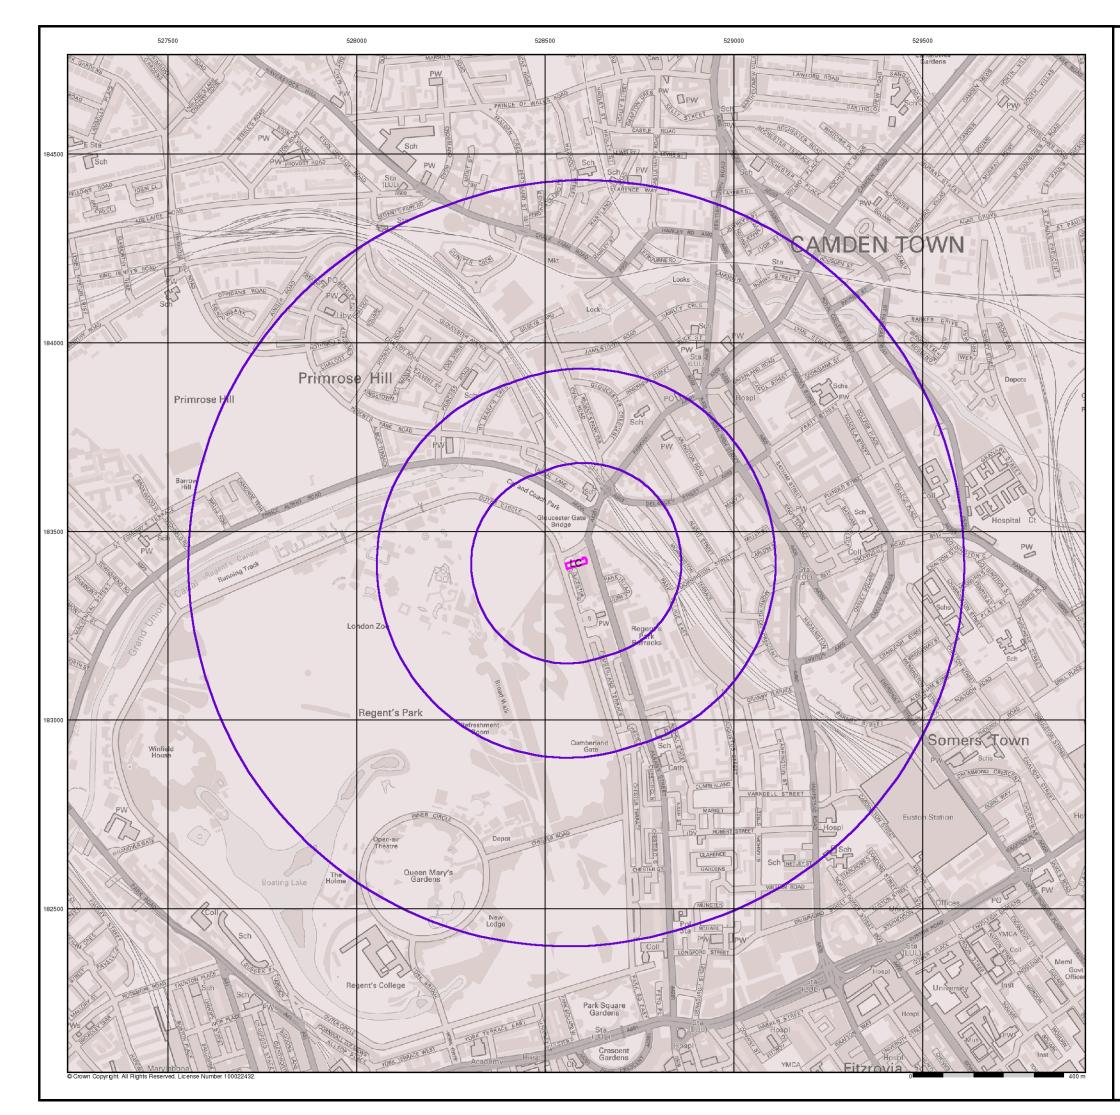

### BGS Boreholes Datasheet

#### **Order Details:**

Order Number: 73958436\_1\_1

Customer Reference: 15060

National Grid Reference: 528580, 183420

Slice:

Site Area (Ha): 0.09

Borehole Search Buffer (m): 1000

#### Site Details:

1 Gloucester Gate Lodge Outer Circle, Regents Park LONDON NW1 4HA

#### **BGS Boreholes Summary**

| Data Type     | Page<br>Number | On Site | 0 to 250m | 251 to 500m | 501 to 1000m |
|---------------|----------------|---------|-----------|-------------|--------------|
| BGS Boreholes | pg 1           | None    | 14        | 28          | 184          |

#### Report Version v50.0

| Map<br>ID |                                                                                                       | Details                                                                                                       | Quadrant<br>Reference<br>(Compass<br>Direction) | Estimated<br>Distance<br>From Site | Contact | NGR              |
|-----------|-------------------------------------------------------------------------------------------------------|---------------------------------------------------------------------------------------------------------------|-------------------------------------------------|------------------------------------|---------|------------------|
| 161       | BGS Boreholes<br>BGS Reference:<br>Drilled Length (m):<br>Borehole Name:<br>Link to Borehole<br>Scan: | Tq28se233<br>9.14<br>1 & 2 Gloucester Gate St Pancras<br>http://scans.bgs.ac.uk/sobi_scans/boreholes/591728/  | A13NW<br>(NW)                                   | 13                                 | 2       | 528560<br>183430 |
| 162       | BGS Boreholes<br>BGS Reference:<br>Drilled Length (m):<br>Borehole Name:<br>Link to Borehole<br>Scan: | Tq28se2146<br>15<br>198 Albany Street Regents Park 3<br>http://scans.bgs.ac.uk/sobi_scans/boreholes/16095160/ | A13SE<br>(SE)                                   | 150                                | 2       | 528690<br>183290 |
| 162       | BGS Boreholes<br>BGS Reference:<br>Drilled Length (m):<br>Borehole Name:<br>Link to Borehole<br>Scan: | Tq28se2145<br>20<br>198 Albany Street Regents Park 2<br>http://scans.bgs.ac.uk/sobi_scans/boreholes/16095159/ | A13SE<br>(SE)                                   | 155                                | 2       | 528700<br>183290 |
| 162       | BGS Boreholes<br>BGS Reference:<br>Drilled Length (m):<br>Borehole Name:<br>Link to Borehole<br>Scan: | Tq28se2144<br>15<br>198 Albany Street Regents Park 1<br>http://scans.bgs.ac.uk/sobi_scans/boreholes/16095158/ | A13SE<br>(SE)                                   | 160                                | 2       | 528720<br>183300 |
| 163       | BGS Boreholes<br>BGS Reference:<br>Drilled Length (m):<br>Borehole Name:<br>Link to Borehole<br>Scan: | Tq28se2153<br>Not Supplied<br>3 - 5 Gloucester Road London Nw1 1<br>Not Available                             | A13NE<br>(N)                                    | 169                                | 2       | 528600<br>183600 |
| 164       | BGS Boreholes<br>BGS Reference:<br>Drilled Length (m):<br>Borehole Name:<br>Link to Borehole<br>Scan: | Tq28se2151<br>Not Supplied<br>3 - 5 Gloucester Road London Nw1 Tp4<br>Not Available                           | A13NW<br>(N)                                    | 180                                | 2       | 528580<br>183610 |
| 164       | BGS Boreholes<br>BGS Reference:<br>Drilled Length (m):<br>Borehole Name:<br>Link to Borehole<br>Scan: | Tq28se2152<br>Not Supplied<br>3 - 5 Gloucester Road London Nw1 Tp5<br>Not Available                           | A13NE<br>(N)                                    | 189                                | 2       | 528590<br>183620 |
| 164       | BGS Boreholes<br>BGS Reference:<br>Drilled Length (m):<br>Borehole Name:<br>Link to Borehole<br>Scan: | Tq28se2156<br>Not Supplied<br>3 - 5 Gloucester Road London Nw1 4<br>Not Available                             | A13NE<br>(N)                                    | 189                                | 2       | 528600<br>183620 |
| 164       | BGS Boreholes<br>BGS Reference:<br>Drilled Length (m):<br>Borehole Name:<br>Link to Borehole<br>Scan: | Tq28se2154<br>Not Supplied<br>3 - 5 Gloucester Road London Nw1 2<br>Not Available                             | A13NW<br>(N)                                    | 192                                | 2       | 528570<br>183620 |
| 164       | BGS Boreholes<br>BGS Reference:<br>Drilled Length (m):<br>Borehole Name:<br>Link to Borehole<br>Scan: | Tq28se2150<br>Not Supplied<br>3 - 5 Gloucester Road London Nw1 Tp3<br>Not Available                           | A13NW<br>(N)                                    | 200                                | 2       | 528580<br>183630 |
| 164       | BGS Boreholes<br>BGS Reference:<br>Drilled Length (m):<br>Borehole Name:<br>Link to Borehole<br>Scan: | Tq28se2155<br>Not Supplied<br>3 - 5 Gloucester Road London Nw1 3<br>Not Available                             | A13NE<br>(N)                                    | 209                                | 2       | 528590<br>183640 |
| 164       | BGS Boreholes<br>BGS Reference:<br>Drilled Length (m):<br>Borehole Name:<br>Link to Borehole<br>Scan: | Tq28se2149<br>Not Supplied<br>3 - 5 Gloucester Road London Nw1 Tp2<br>Not Available                           | A13NW<br>(N)                                    | 210                                | 2       | 528580<br>183640 |