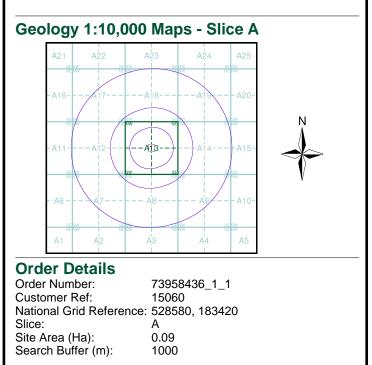

# **Envirocheck® Report:**

### BGS Boreholes Datasheet

#### **Order Details:**

Order Number: 73958436\_1\_1

Customer Reference: 15060

National Grid Reference: 528580, 183420

Slice:

Site Area (Ha): 0.09

Borehole Search Buffer (m): 1000