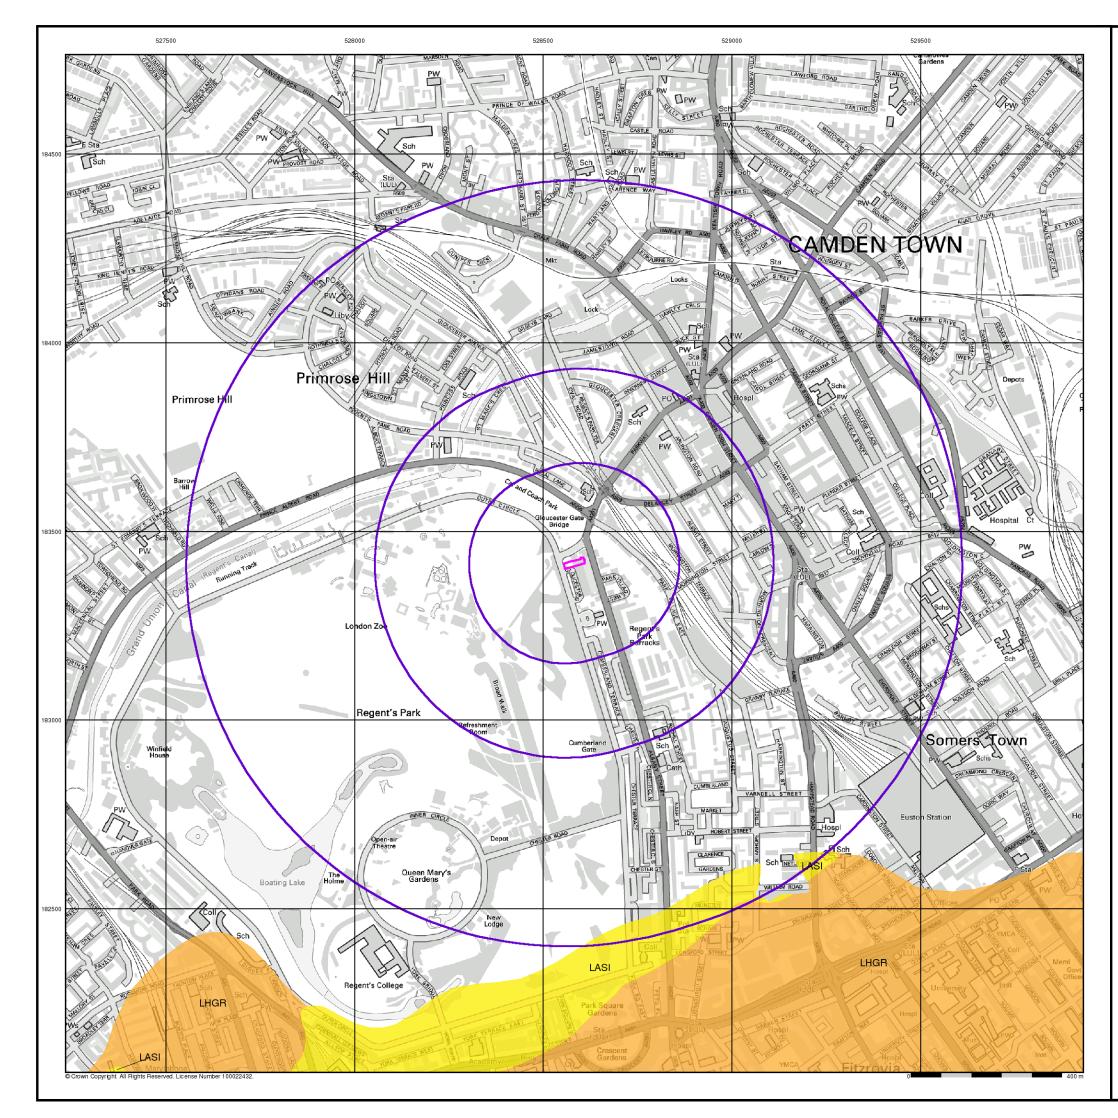

#### Introduction

The Environment Act 1995 has made site sensitivity a key issue, as the legislation pays as much attention to the pathways by which contamination could spread, and to the vulnerable targets of contamination, as it does the potential sources of contamination.

For this reason, Landmark's Site Sensitivity maps and Datasheet(s) place great emphasis on statutory data provided by the Environment Agency and the Scottish Environment Protection Agency; it also incorporates data from Natural England (and the Scottish and Welsh equivalents) and Local Authorities; and highlights hydrogeological features required by environmental and geotechnical consultants. It does not include any information concerning past uses of land. The datasheet is produced by querying the Landmark database to a distance defined by the client from a site boundary provided by the client.

In the attached datasheet the National Grid References (NGRs) are rounded to the nearest 10m in accordance with Landmark's agreements with a number of Data Suppliers.