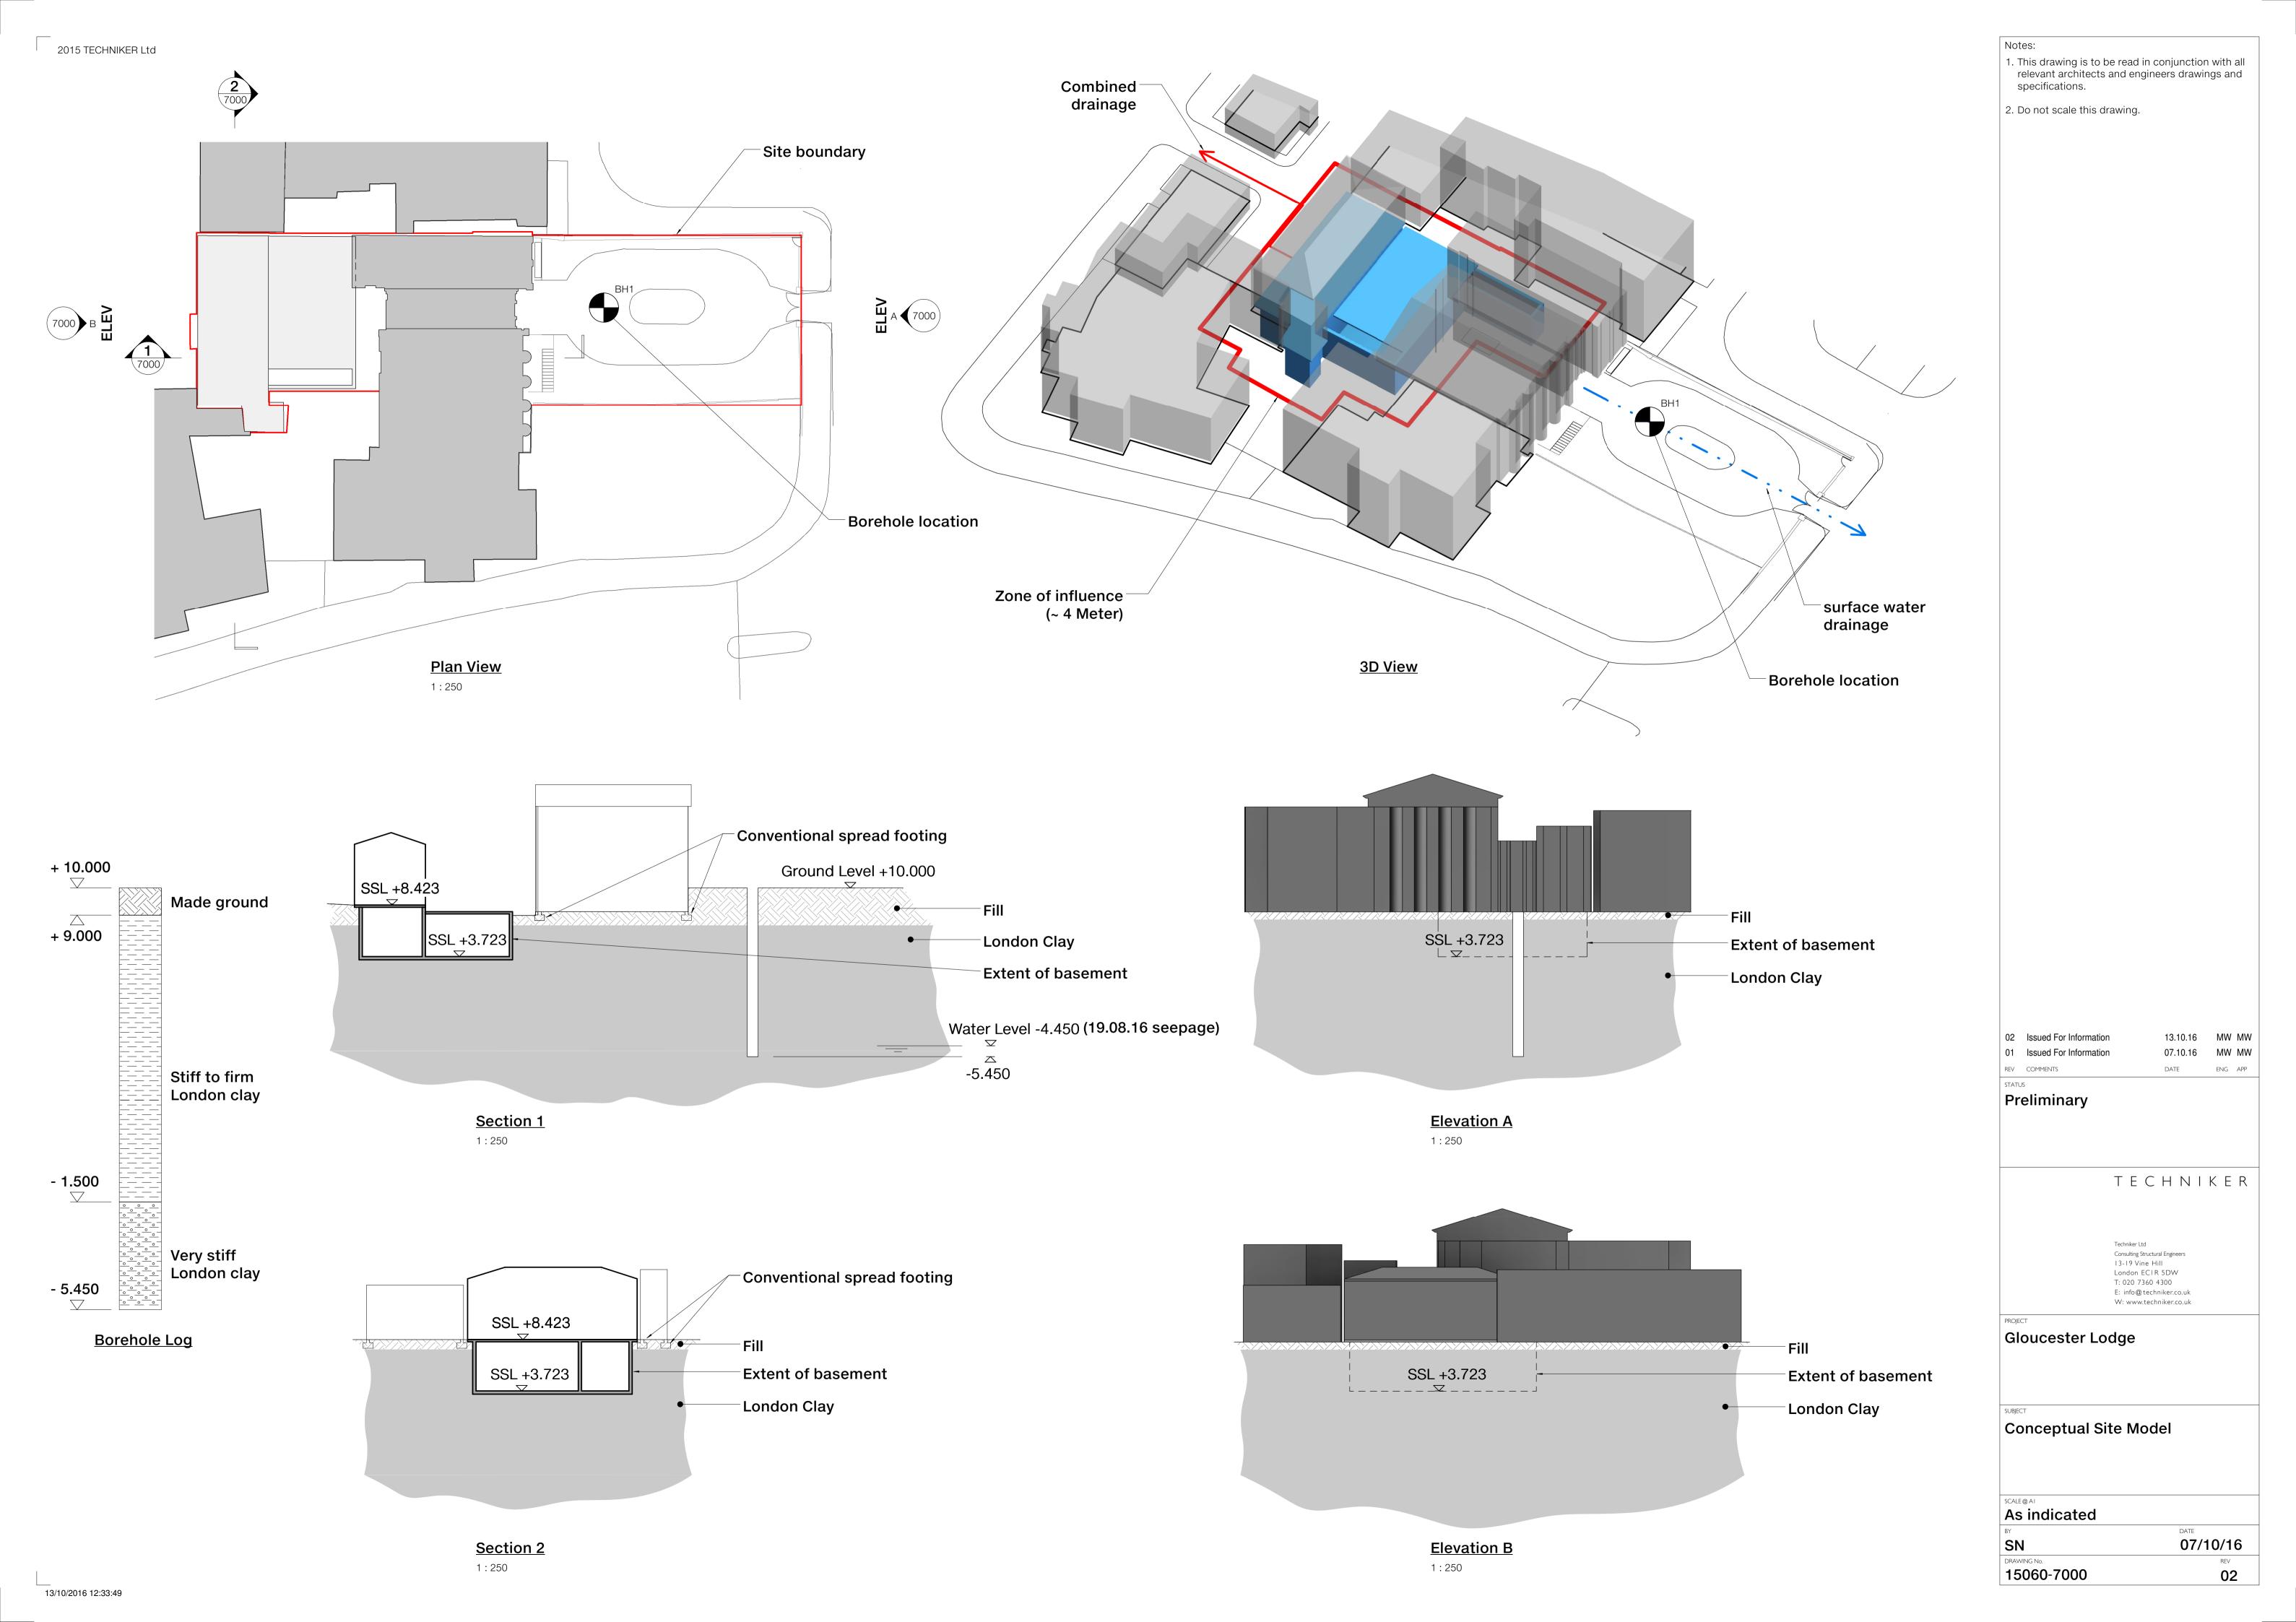

| Appendix D – Proposed substructure sections |  |  |  |  |  |  |  |
|---------------------------------------------|--|--|--|--|--|--|--|
|                                             |  |  |  |  |  |  |  |
|                                             |  |  |  |  |  |  |  |
|                                             |  |  |  |  |  |  |  |
|                                             |  |  |  |  |  |  |  |
|                                             |  |  |  |  |  |  |  |
|                                             |  |  |  |  |  |  |  |
|                                             |  |  |  |  |  |  |  |
|                                             |  |  |  |  |  |  |  |
|                                             |  |  |  |  |  |  |  |
|                                             |  |  |  |  |  |  |  |
|                                             |  |  |  |  |  |  |  |
|                                             |  |  |  |  |  |  |  |
|                                             |  |  |  |  |  |  |  |