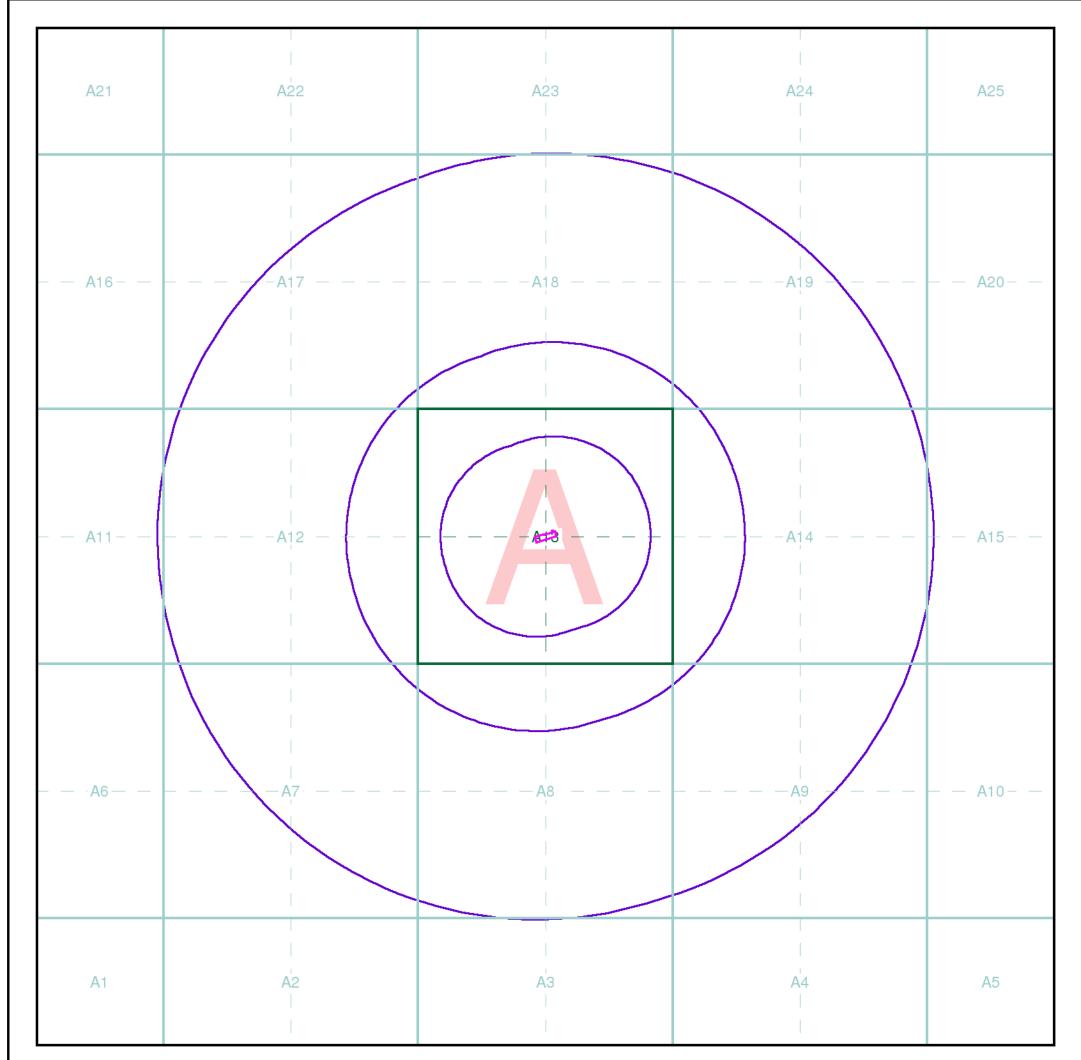

# **Index Map**

For ease of identification, your site and buffer have been split into Slices, Segments and Quadrants. These are illustrated on the Index Map opposite and explained further below.

### Slice

Each slice represents a 1:10,000 plot area (2.7km x 2.7km) for your site and buffer. A large site and buffer may be made up of several slices (represented by a red outline), that are referenced by letters of the alphabet, starting from the bottom left corner of the slice "grid". This grid does not relate to National Grid lines but is designed to give best fit over the site and buffer.

### Seamer

A segment represents a 1:2,500 plot area. Segments that have plot files associated with them are shown in dark green, others in light blue. These are numbered from the bottom left hand corner within each slice.

### Quadrant

A quadrant is a quarter of a segment. These are labelled as NW, NE, SW, SE and are referenced in the datasheet to allow features to be quickly located on plots. Therefore a feature that has a quadrant reference of A7NW will be in Slice A, Segment 7 and the NW Quadrant.