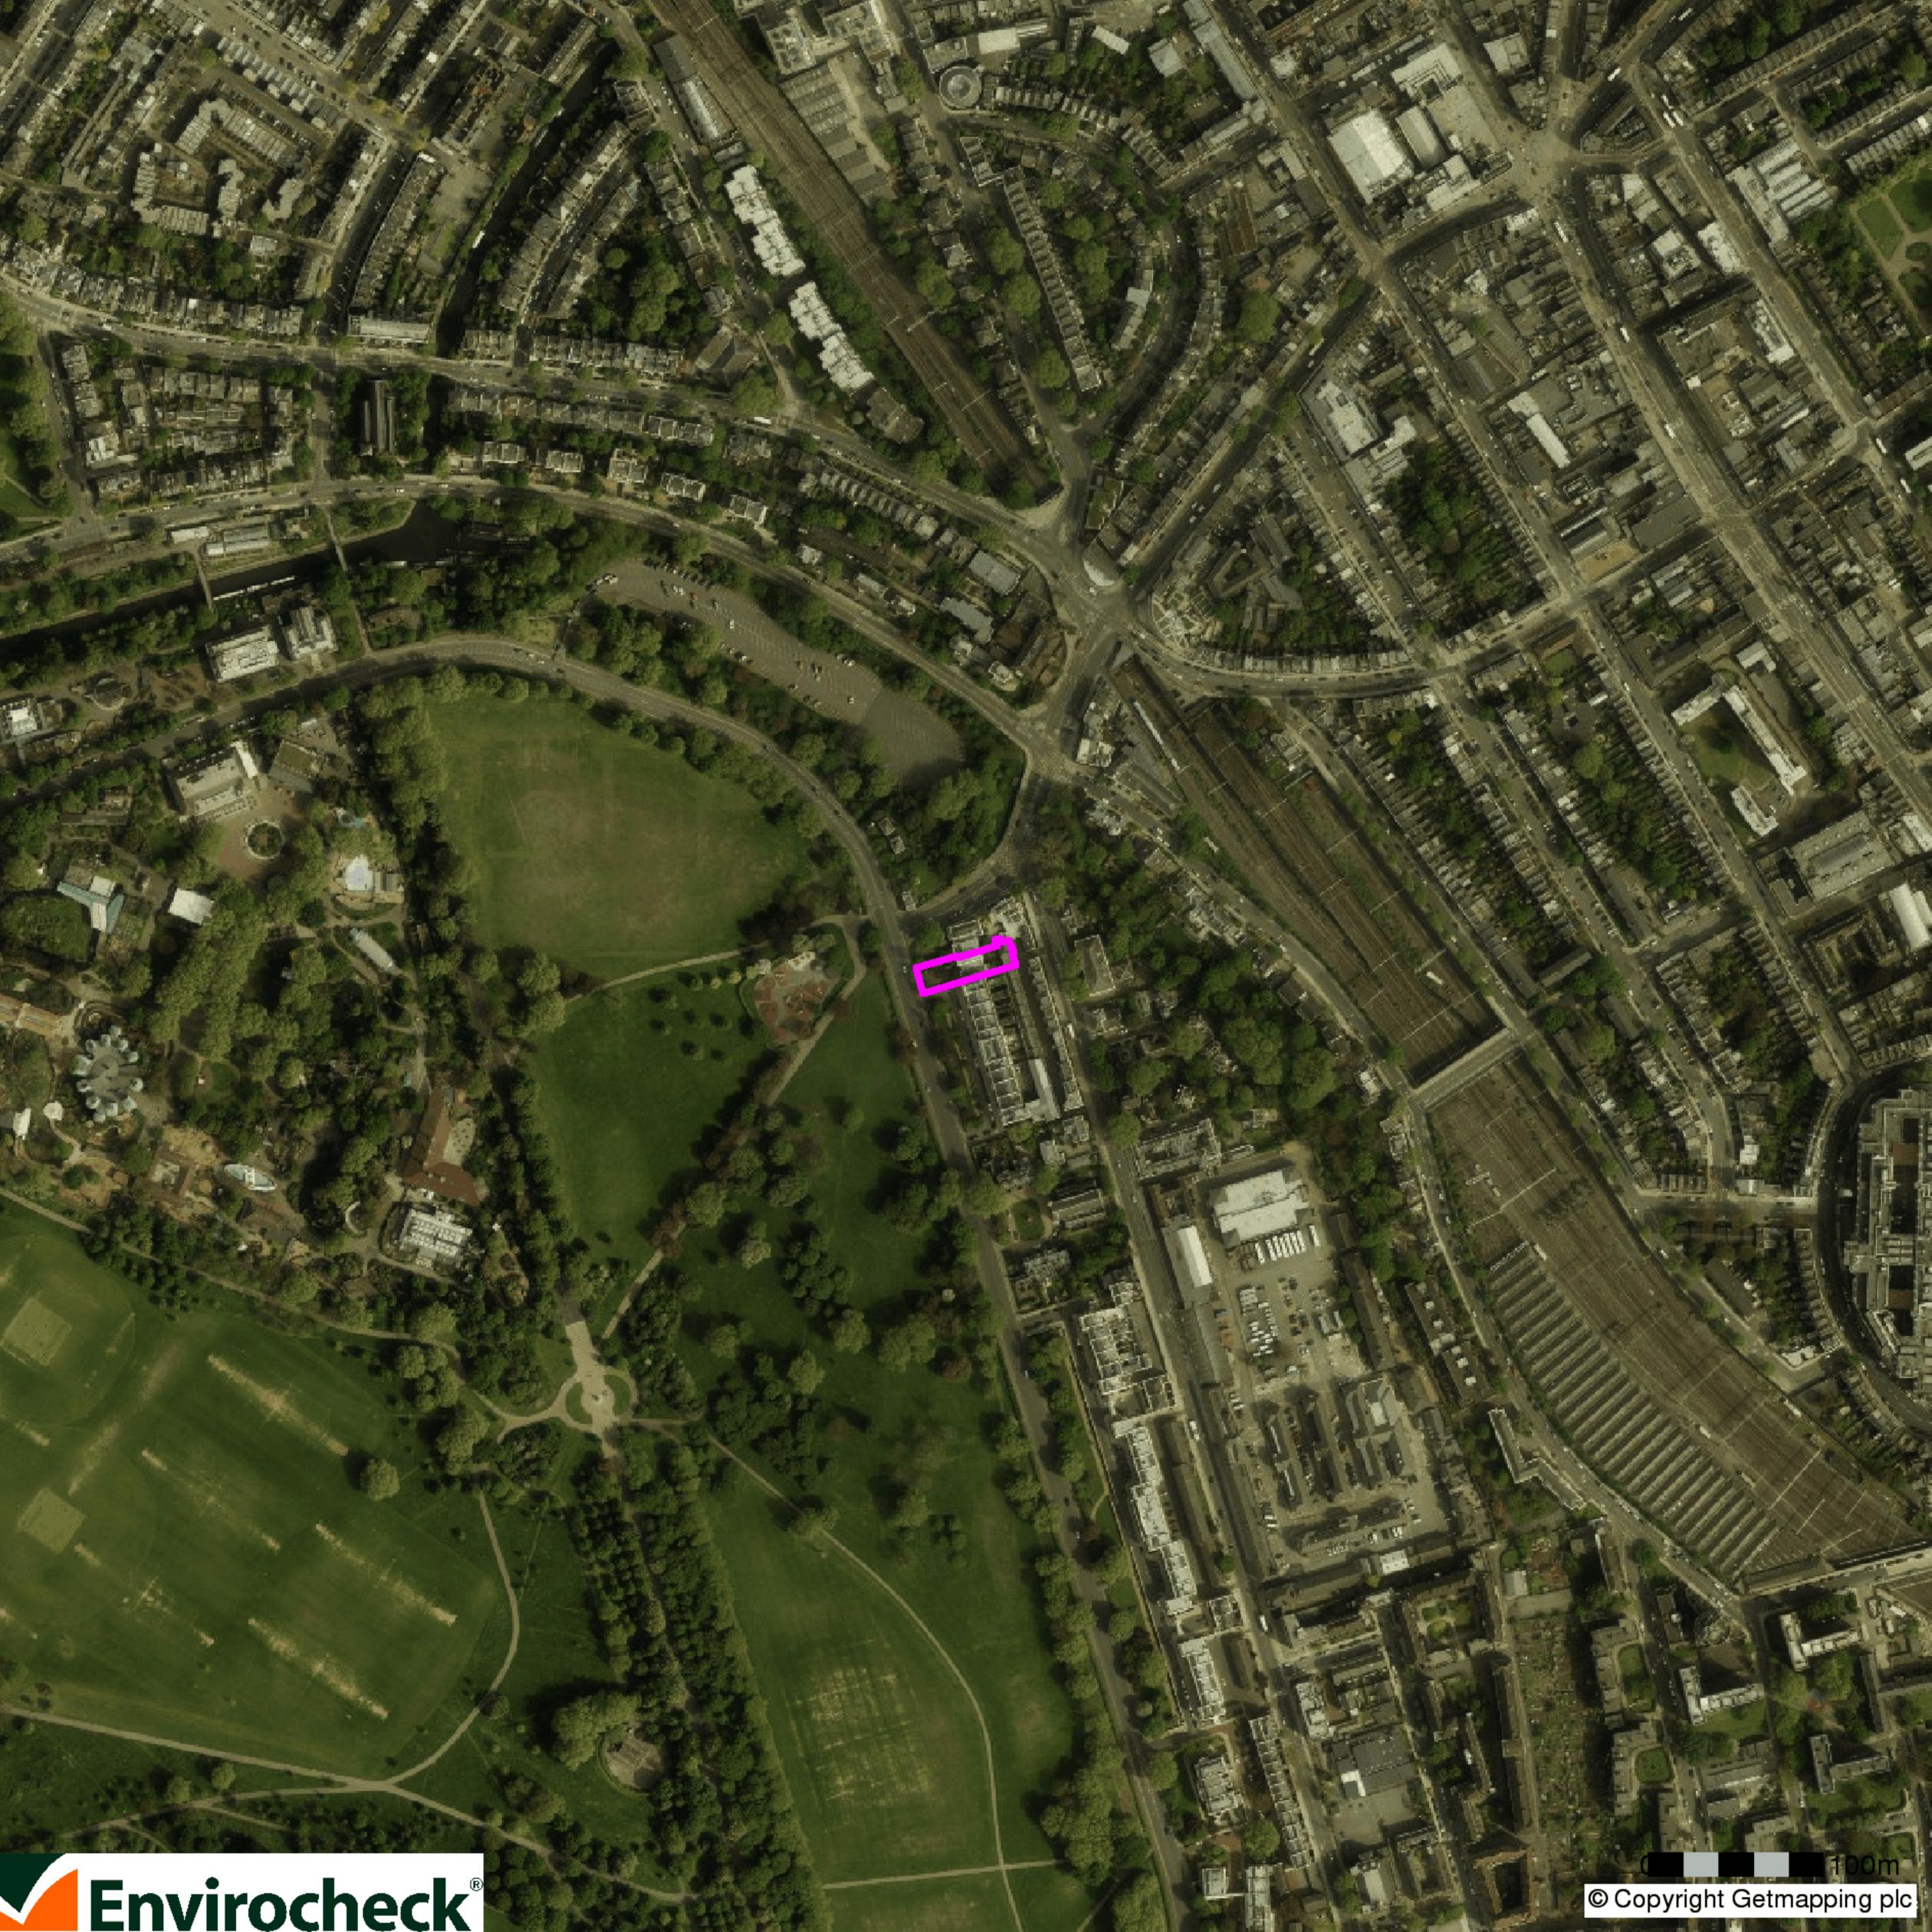

# **Order Details**

Order Number: 73958436\_1\_1
Customer Ref: 15060
National Grid Reference: 528580, 183420
Site Area (Ha): 0.09

Search Buffer (m): 0.09

# **Site Details**

1 Gloucester Gate Lodge, Outer Circle, Regents Park, LONDON, NW1 4HA

Full Terms and Conditions can be found on the following link: http://www.landmarkinfo.co.uk/Terms/Show/515

el: 0844 844 9952 ax: 0844 844 9951 /eb: www.envirocheck.co.uk