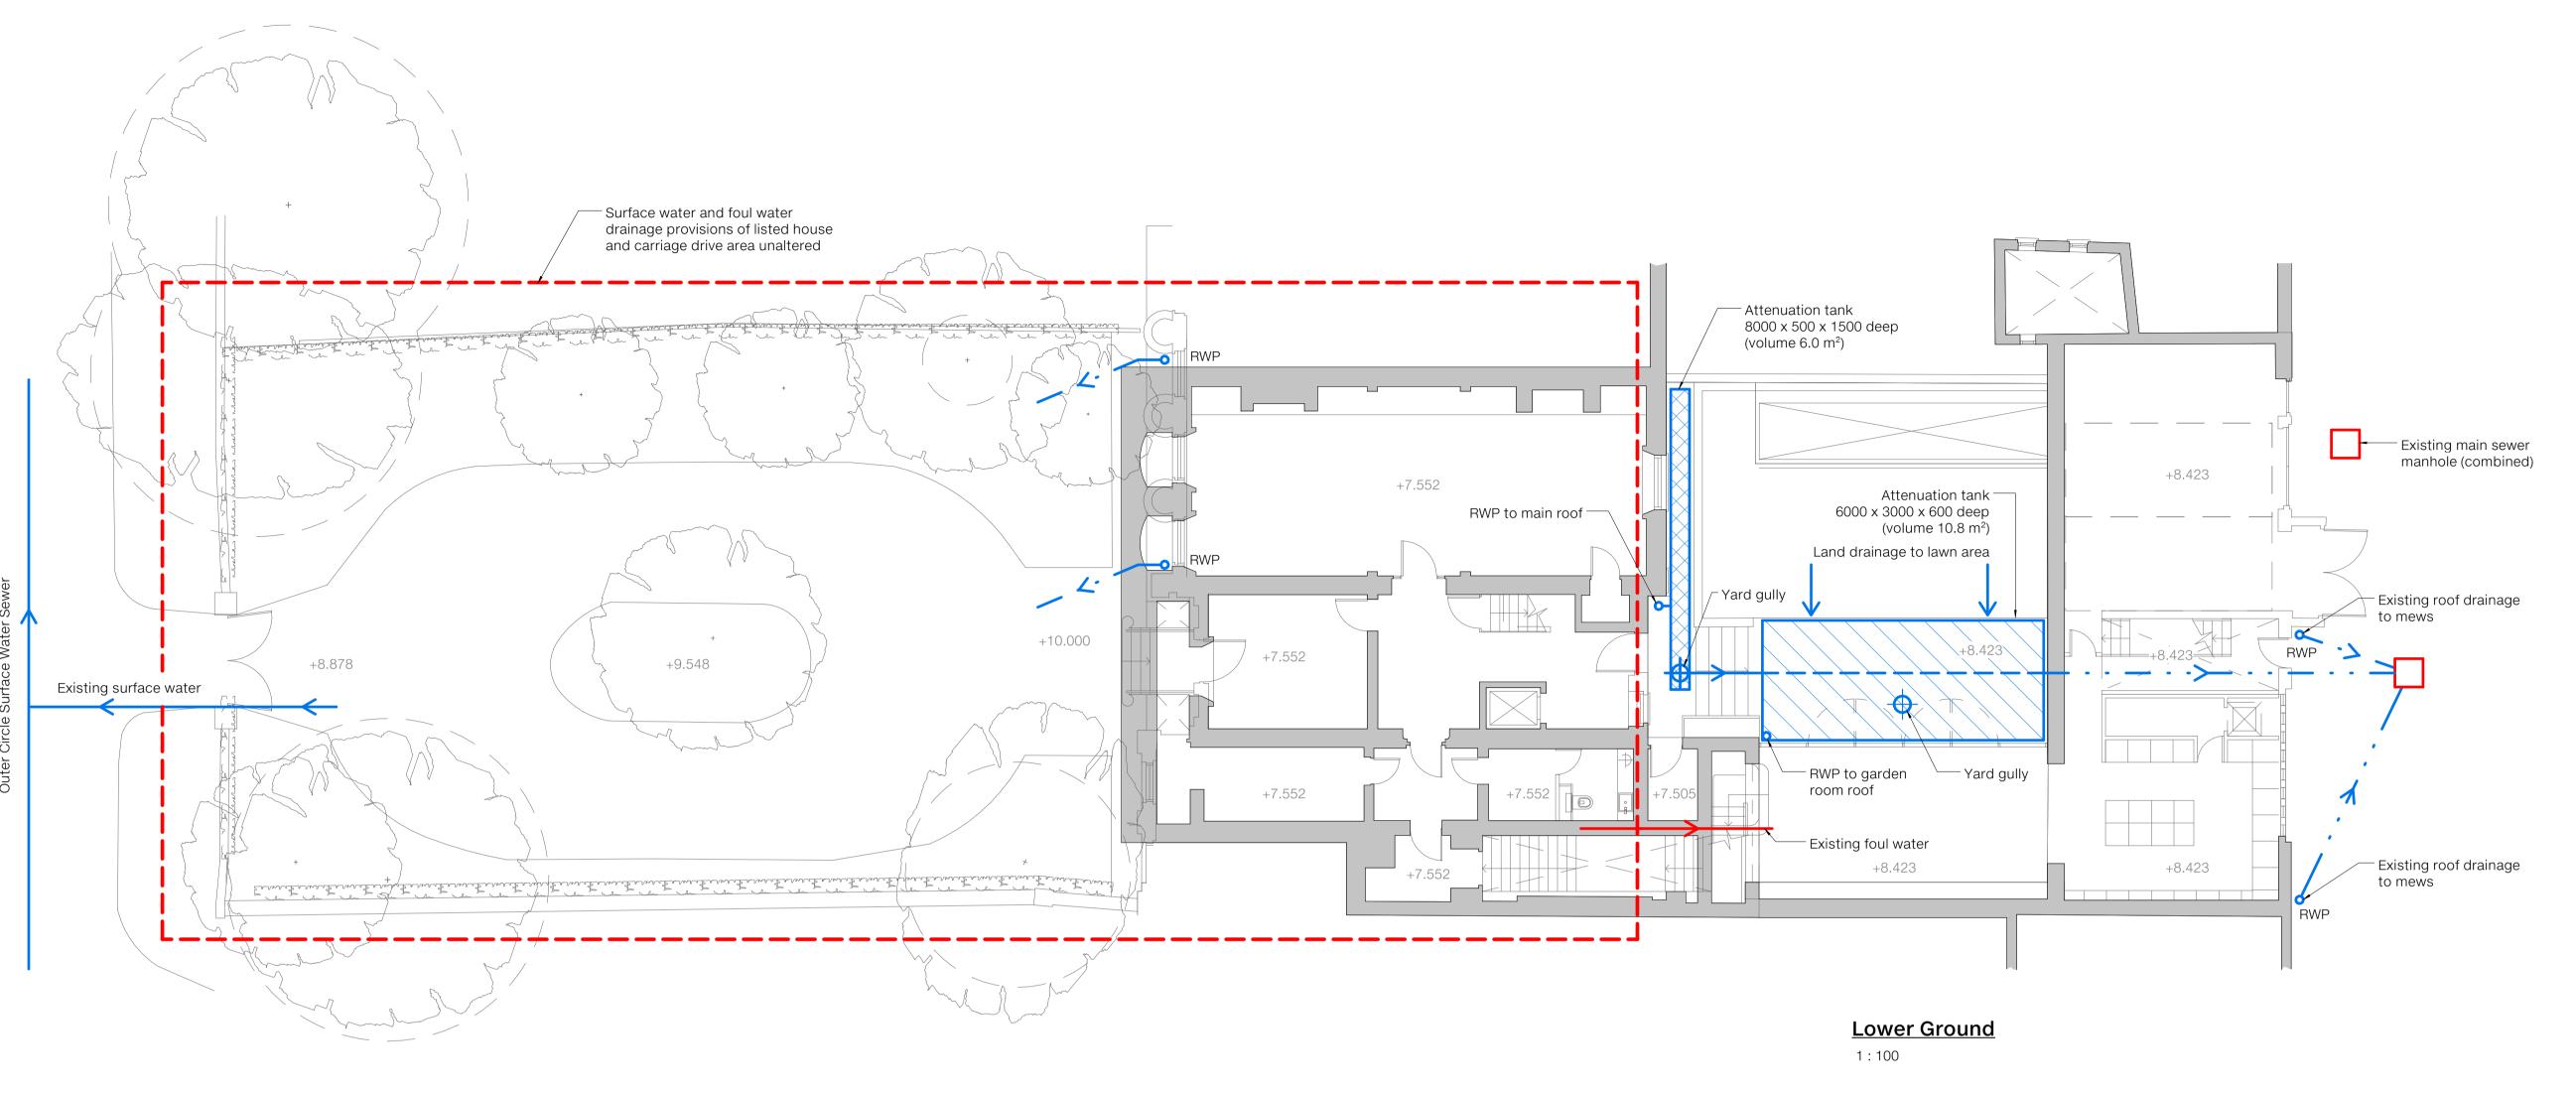

2015 TECHNIKER Ltd

<u>Basement</u>

1:100

1. This drawing is to be read in conjunction with all relevant architects and engineers drawings and specifications. 2. Do not scale this drawing. 02 Issued For Information 01 Issued For Information eng app Preliminary TECHNIKER Techniker Ltd Consulting Structural Engineers
13-19 Vine Hill
London ECIR 5DW
T: 020 7360 4300 E: info@techniker.co.uk W: www.techniker.co.uk Gloucester Lodge Drainage Layout SCALE @ A I 1:100 05/10/16 SN 15060-8000 02