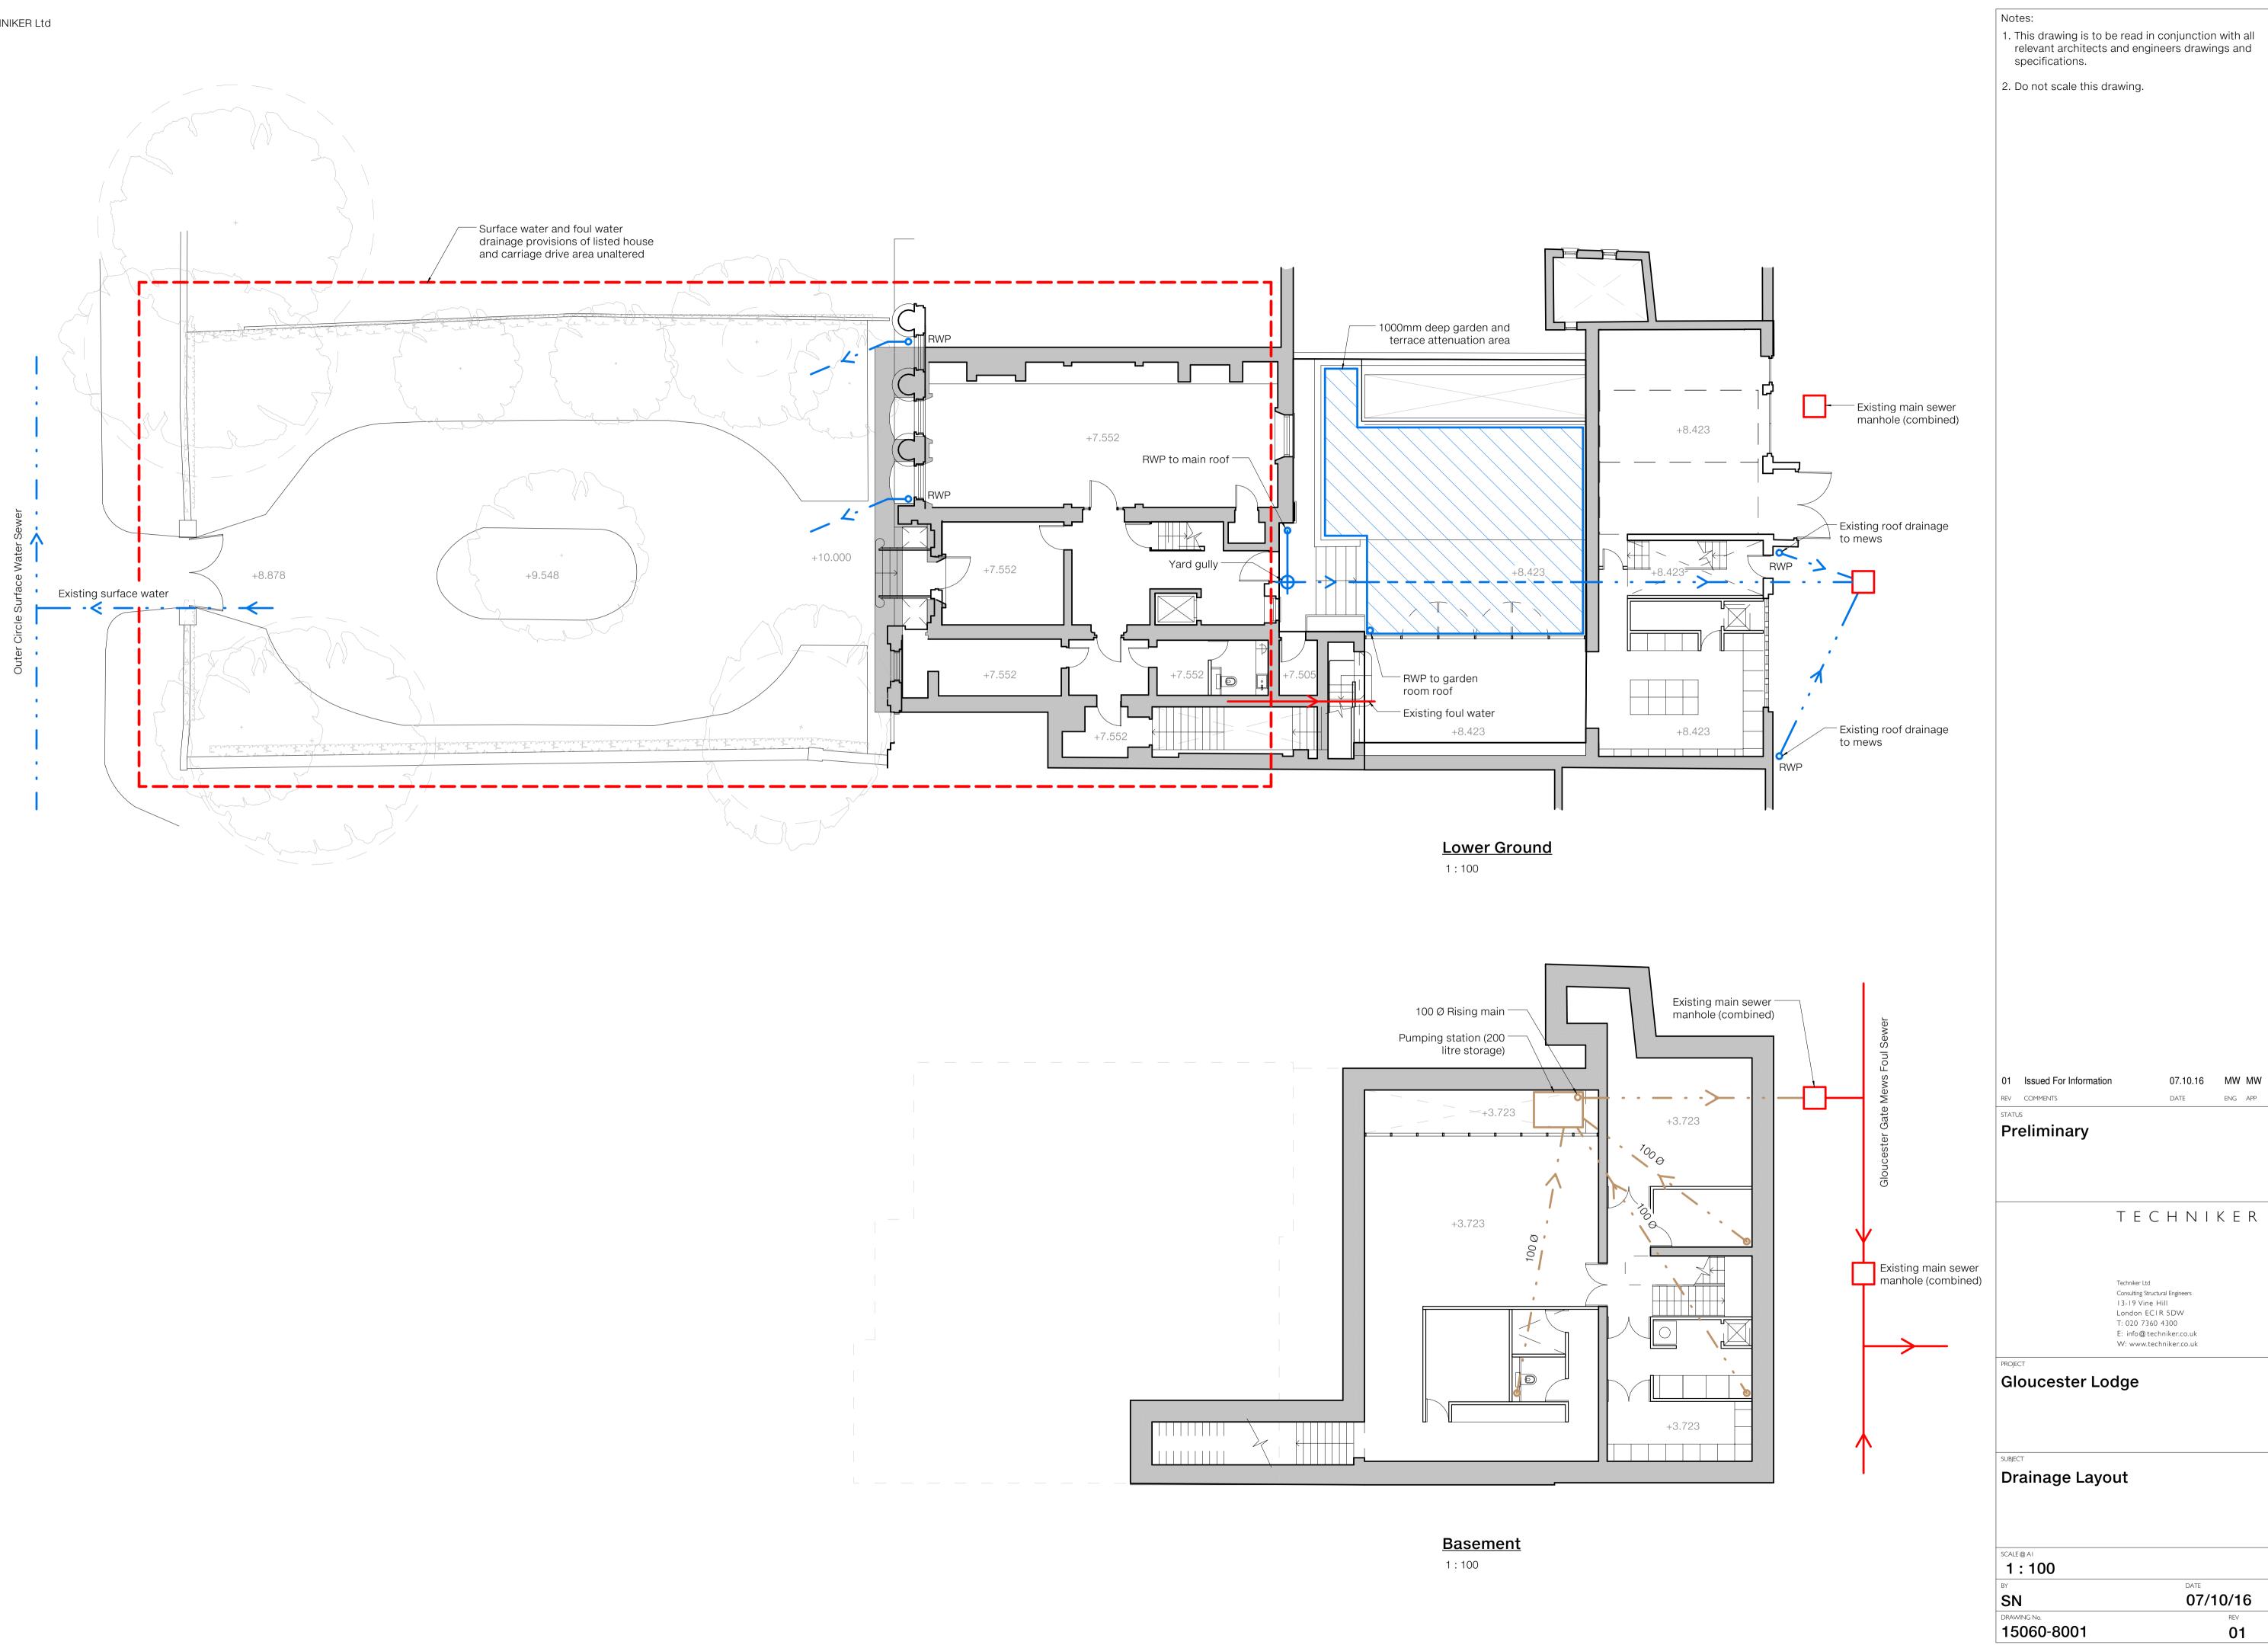

2015 TECHNIKER Ltd

<u>Basement</u>

1:100

1. This drawing is to be read in conjunction with all relevant architects and engineers drawings and specifications. 2. Do not scale this drawing. 02 Issued For Information 01 Issued For Information eng app Preliminary TECHNIKER Techniker Ltd Consulting Structural Engineers
13-19 Vine Hill
London ECIR 5DW
T: 020 7360 4300 E: info@techniker.co.uk W: www.techniker.co.uk Gloucester Lodge Drainage Layout SCALE @ A I 1:100 05/10/16 SN 15060-8000 02