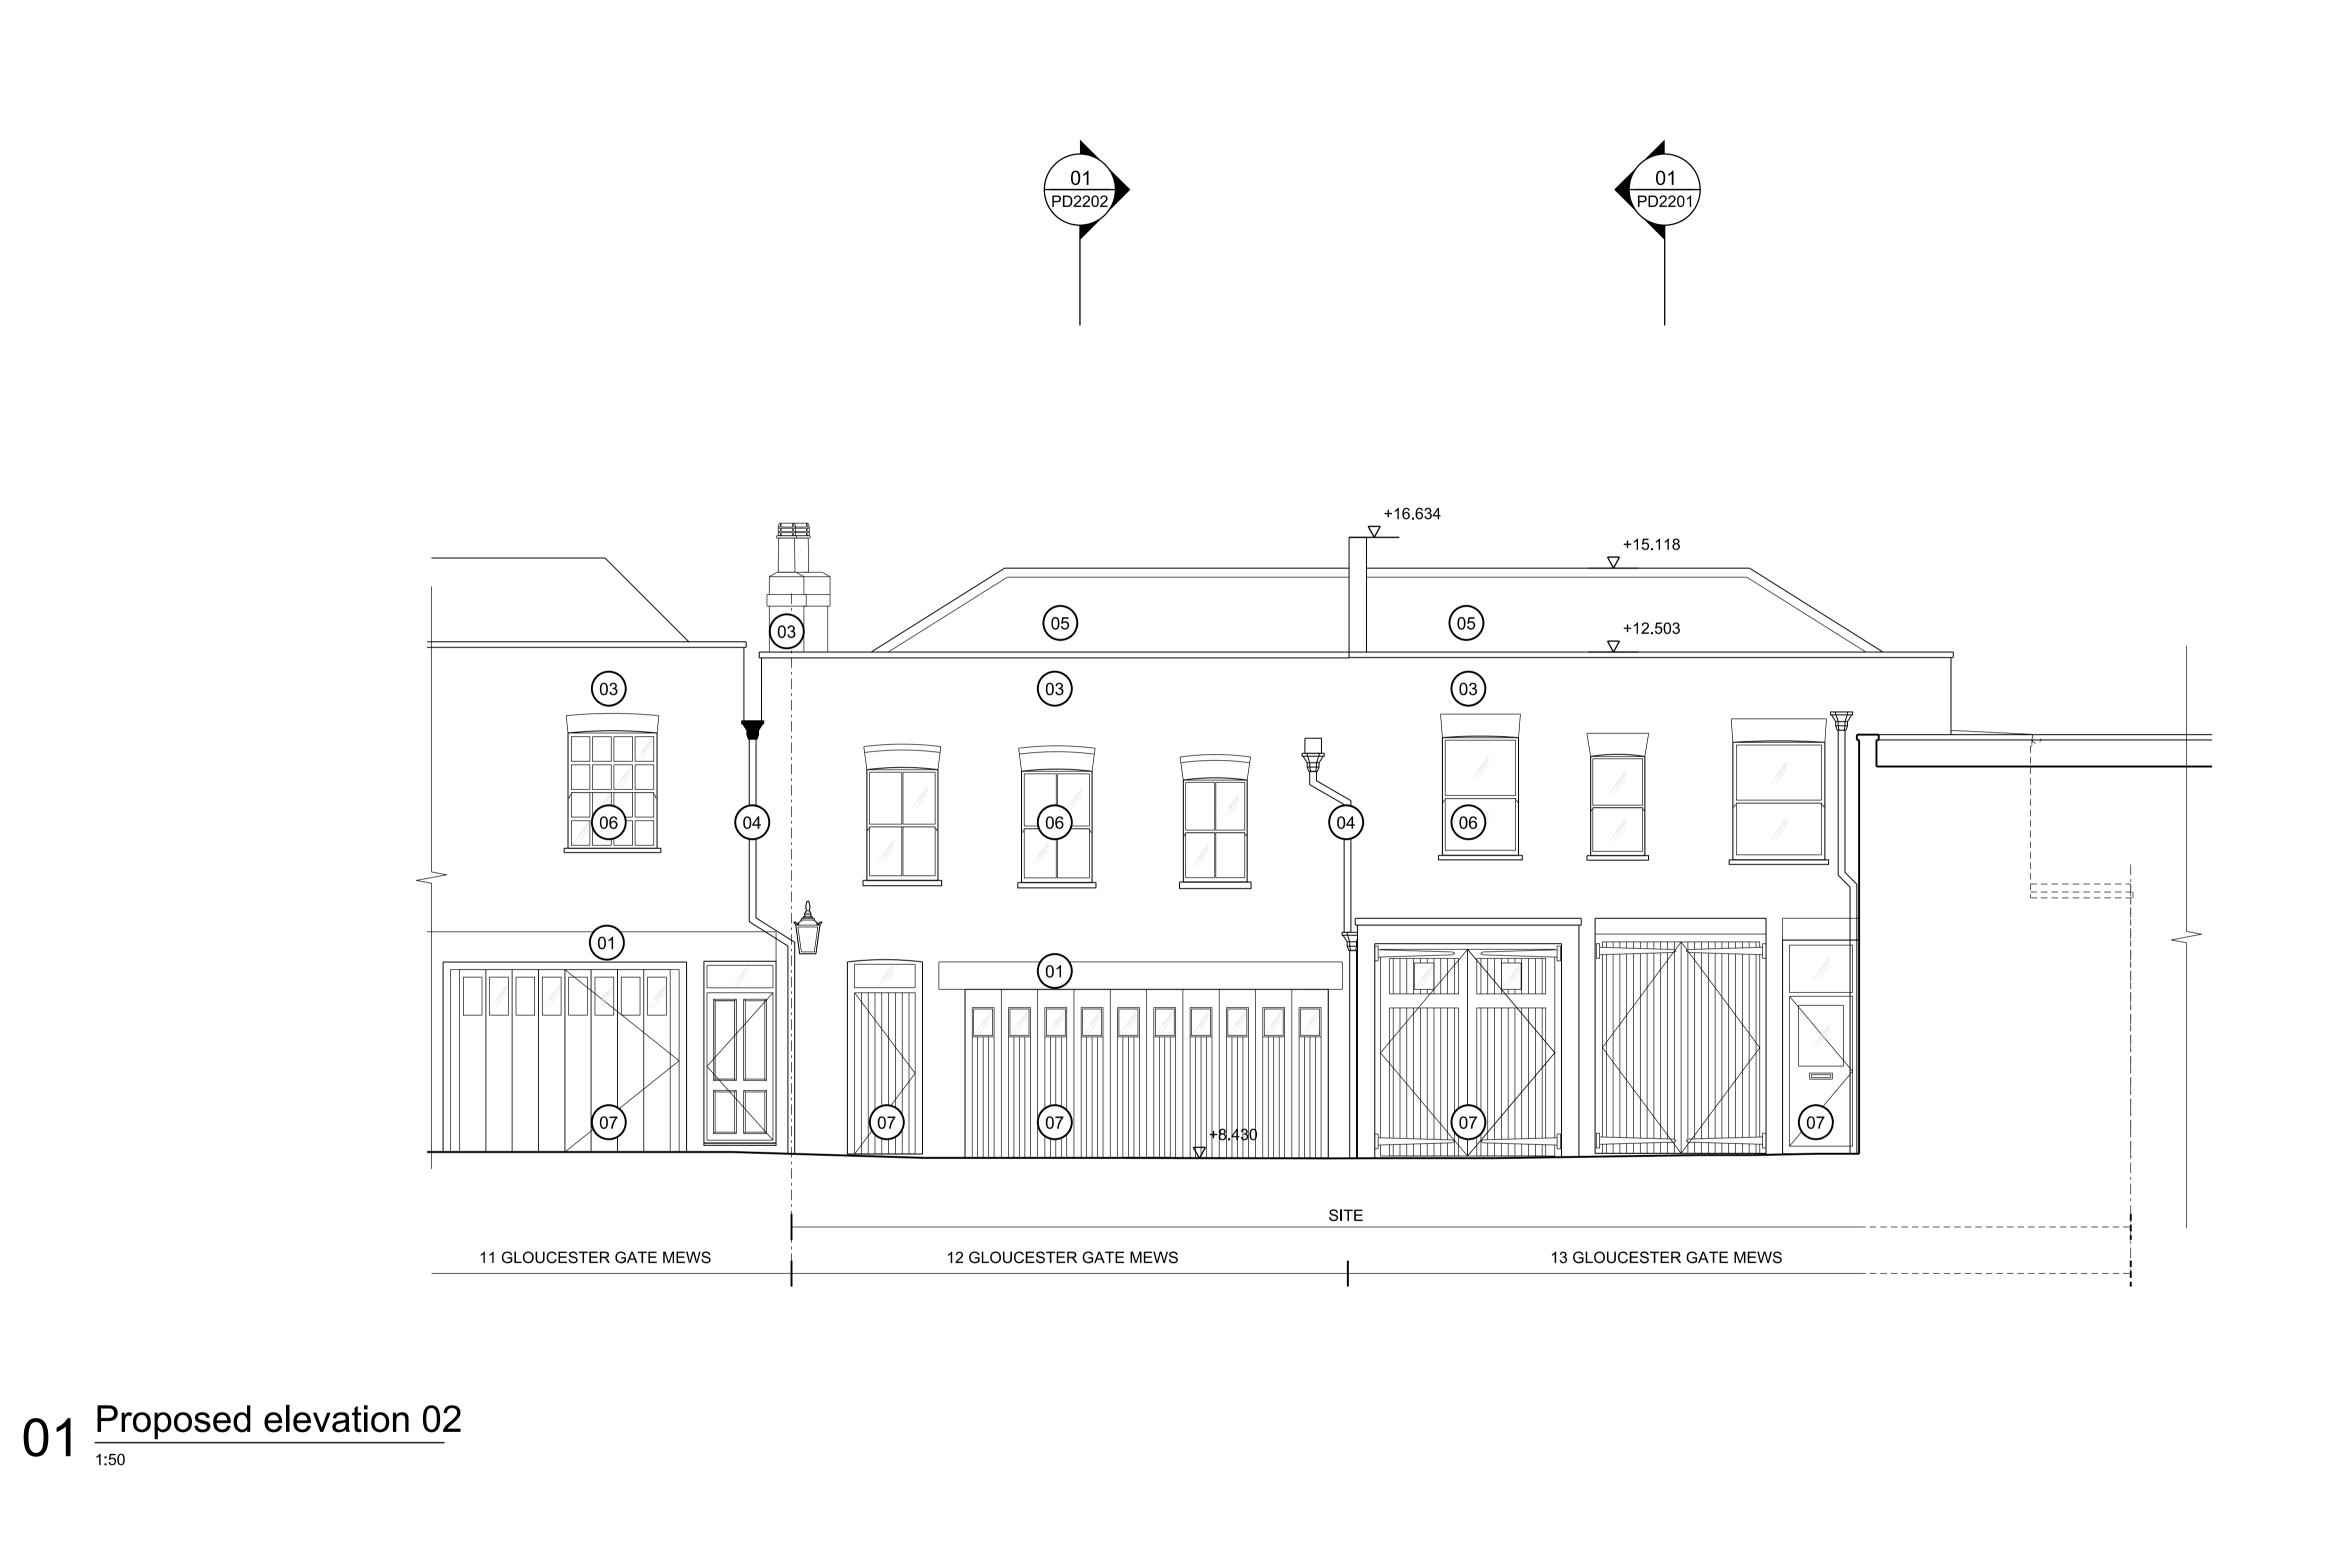

### make

1202\_Gloucester Lodge\_Planning Application **Drawing List -Application D Total Number of Drawings Issued** 21 Issued **Schedules** PD0000 **Drawing List** A1 00 - 01 - - - 02 03 04 05 **Location and Site Plan** PD0010 Existing site plan A1 00 - 01 - - - - - -PD0011 Proposed site plan 1:1250 A1 00 - 01 - - - - - -**Existing GA Plans, Elevations and Sections** PD0999 Existing lower ground - 01 - - - - - -PD1000 1:50 Existing upper ground - 01 - - - - - - -**PD1000A** Existing upper ground forecourt 1:50 A1 00 - 01 - - - - - -PD1001 Existing first floor 1:50 A1 00 - 01 - - - - - -PD1002 Existing second floor 1:50 A1 00 - 01 - - - - - -PD1003 Existing roof plan A1 00 - 01 - - - - - -PB1100 Existing elevation 01 1:50 A1 00 - 01 - - - - - -PD1101 Existing elevation 02 - 01 - - - - - -PD1200 Existing section E 1:50 A1 00 - 01 - - - - - -PD1201 Existing section B 1:50 A1 00 - 01 - - - - - -PD1202 Existing section A 1:50 - 01 - - - - - - -PD1203 Existing section C A1 00 - 01 - - - - - -PD1204 Existing section F A1 00 - 01 - - - - - -Existing section D PD1205 A1 00 - 01 - - - - - -**Demolition GA Plans. Elevations and Sections** PD1499 Demolition lower ground floor plan A1 - - 00 - - 01 - - - 02 PD1500 Demolition ground floor plan A1 - - 01 - - - - - - 02 A1 - - 00 - - - - - - 01 PD1501 Demolition first floor plan 1:50 A1 - - 00 - - - - - - 01 PD1502 Demolition second floor plan A1 - - 00 - - - - - - 01 PD1503 Demolition roof plan PD1601 Demolition elevation 02 1:50 A1 - - 00 - - - - - -\_ \_ \_ \_ \_ \_ \_ \_ \_ PD1701 Demolition section B 1:50 A1 - - 00 - - - - - -PD1703 A1 - - 00 - - - - - -Demolition section C 1:50 PD1704 Demolition section F 1:50 A1 - - 00 - - - - - -**Proposed GA Plans, Elevations and Sections** PD1998 Proposed basement A1 00 - 01 - 02 03 - - - 04 PD1999 A1 00 01 02 - - 03 04 05 - - 06 Proposed lower ground 1:50 PD2000 Proposed upper ground A1 00 01 02 - - - - - - 03 PD2000A A1 00 01 02 - - - 03 - - 04 Proposed upper ground forecourt PD2001 Proposed first floor 1:50 A1 00 01 02 - 03 - - - - 04 PD2002 A1 00 01 02 - - - - - 03 Proposed second floor 1:50 Proposed roof plan A1 00 01 02 - - - - - 03 PD2003 PB2100 Proposed elevation 01 A1 00 - 01 - - - - - 02 1:50 A1 00 - 01 - - - - - 02 PD2101 Proposed elevation 02 1:50 PD2200 A1 00 - 01 - - - - - 02 Proposed section E 1:50 PD2201 Proposed section B A1 00 01 02 03 - - - - - 04 PD2202 Proposed section A A1 00 01 02 - - - - - 03 A1 00 - 01 - - - - - 02 PD2203 Proposed section C 1:50 A1 00 01 02 03 - - - - - 04 PD2204 Proposed section F 1:50 A1 00 01 02 - 03 04 05 - - 06 07 PD2205 Proposed section D 1:50 Typical raised garden section A1 - - - - - - - 00 - -PD3910

Rev No.

Gloucester Lodge Regents Park

Drawing Title

Proposed Elevation 02

Paper Size Date Scale

1:50/ 100 @A1/ A3 10.07.15

Project No. Draw No. PD2101 02

1:50

 $01 \frac{\text{Proposed section C}}{\frac{1:50}{}}$ 

PAINTED PLASTER

PAINTED BRICKWORK

03) BRICK

TILED ROOF

TIMBER SASH WINDOW

TIMBER

08 GLASS