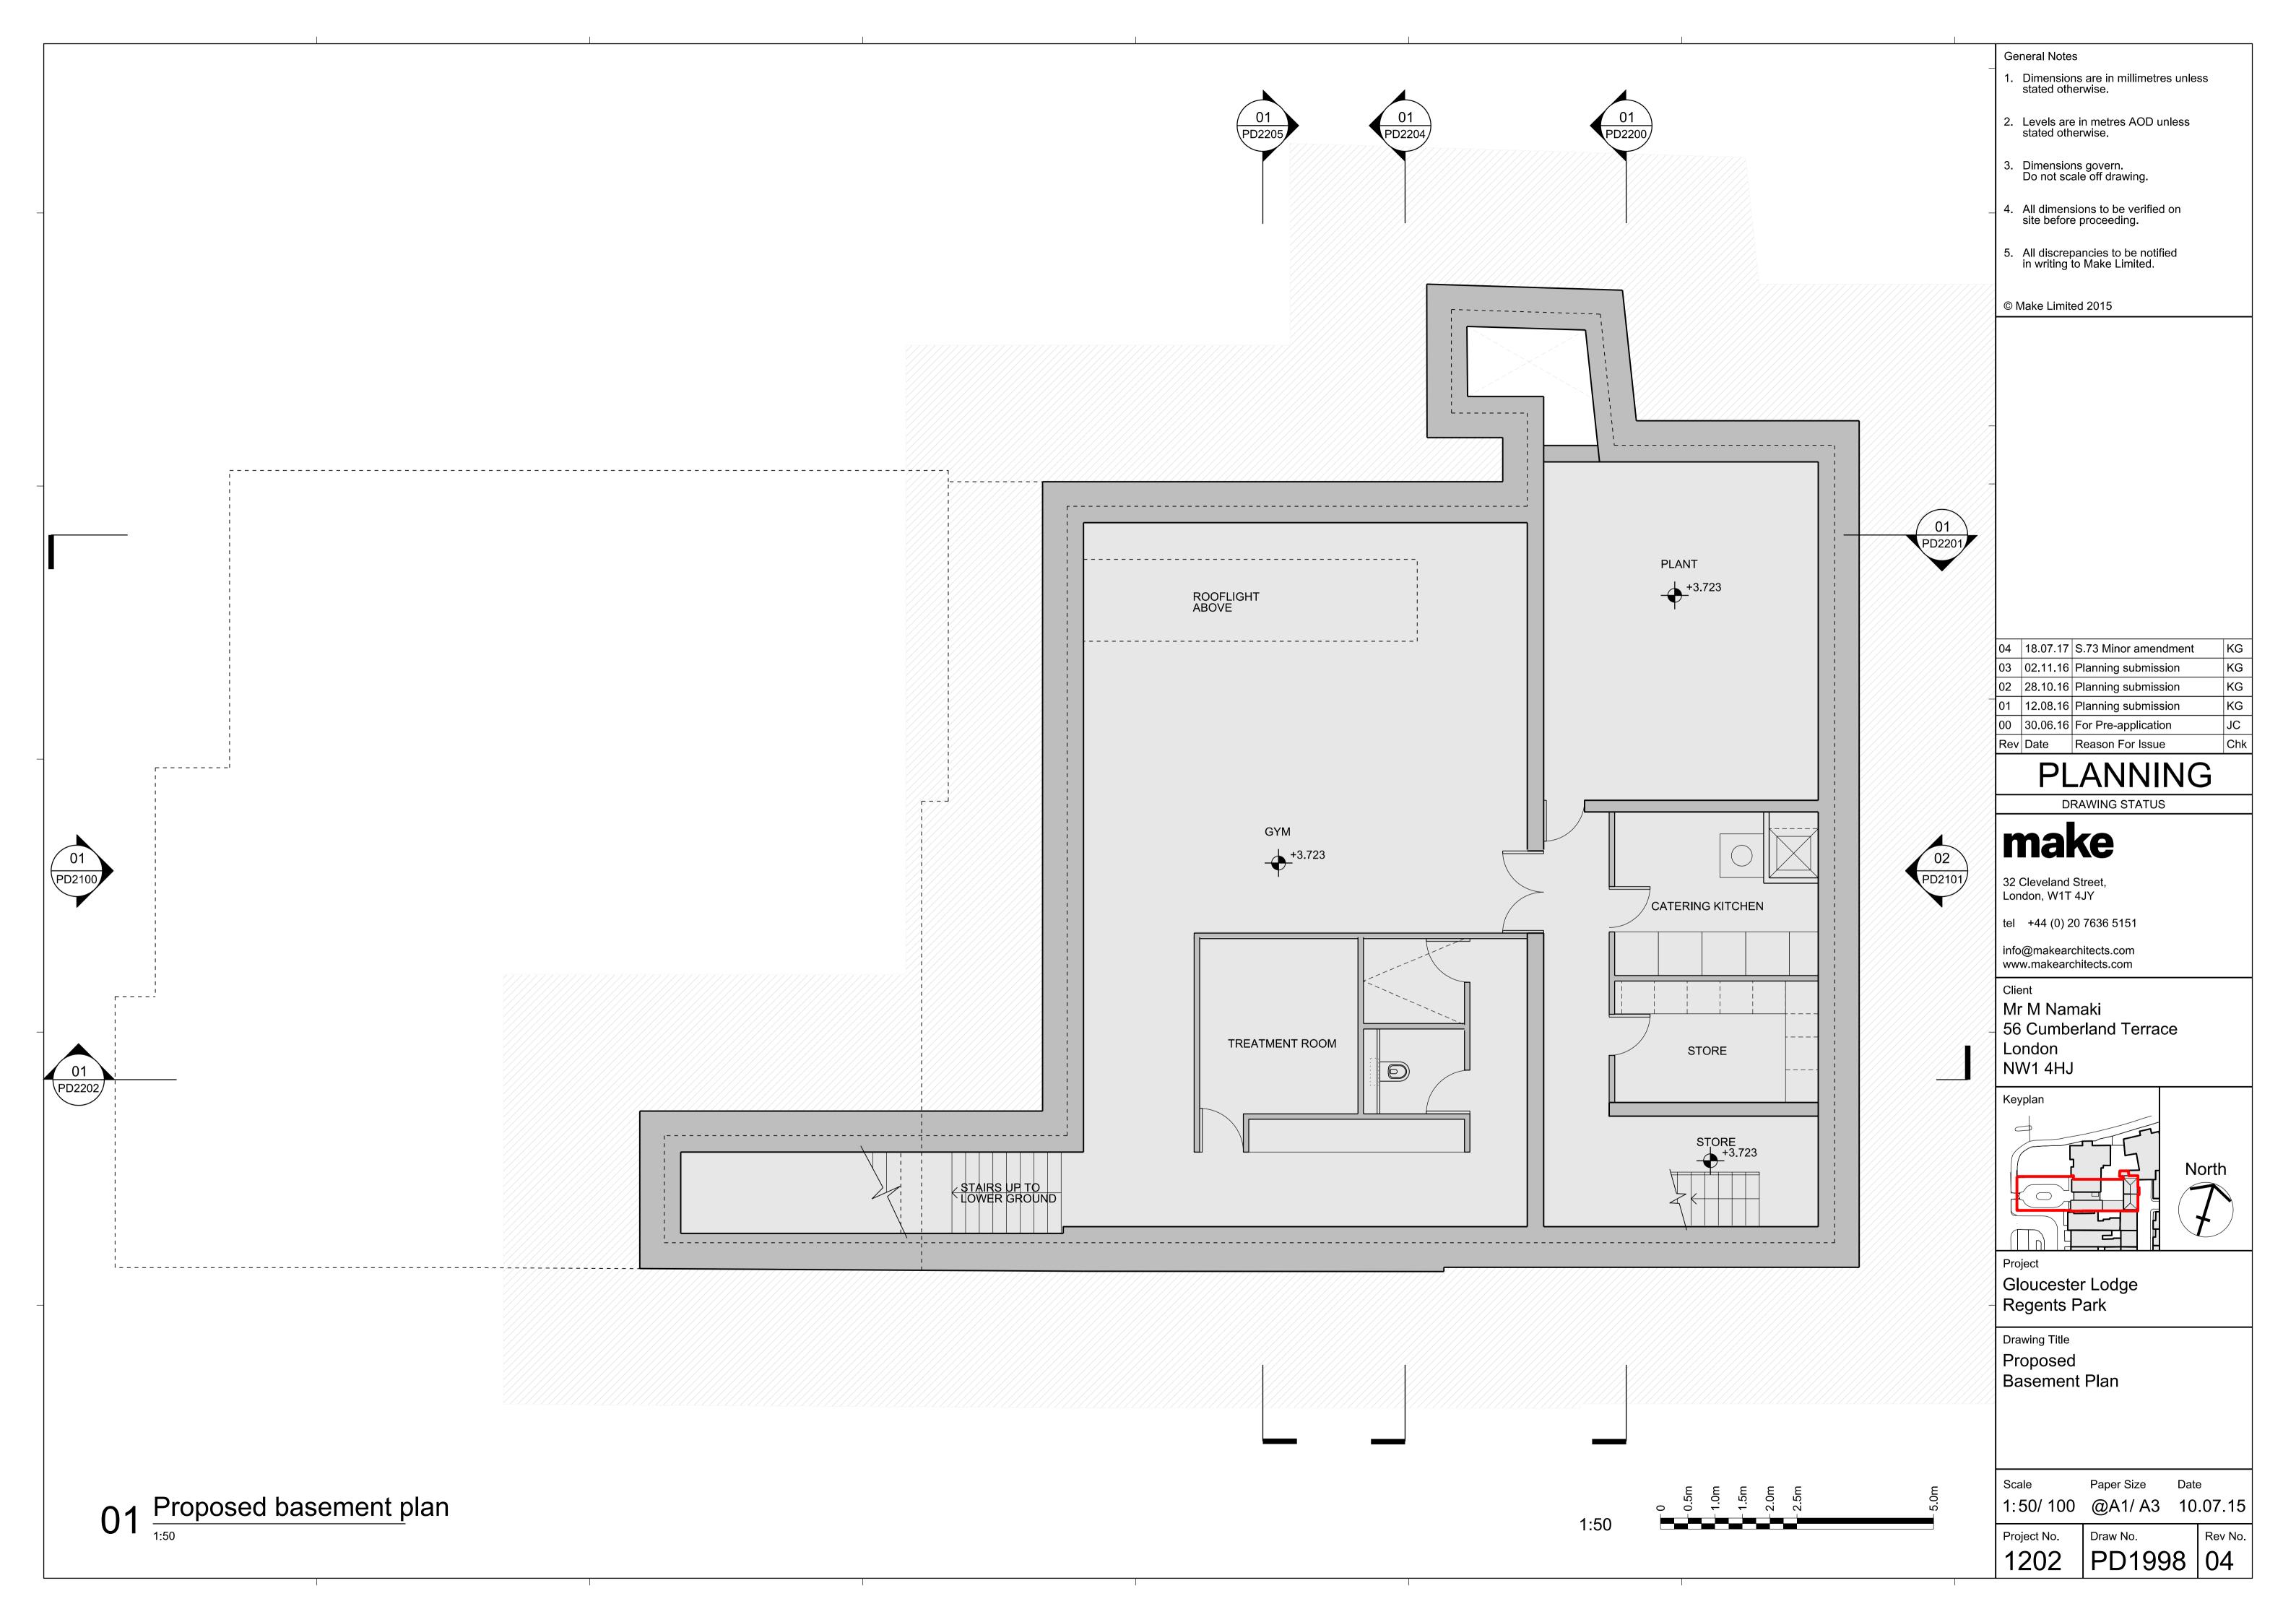

### make

1202\_Gloucester Lodge\_Planning Application **Drawing List -Application D Total Number of Drawings Issued** 21 Issued **Schedules** PD0000 **Drawing List** A1 00 - 01 - - - 02 03 04 05 **Location and Site Plan** PD0010 Existing site plan A1 00 - 01 - - - - - -PD0011 Proposed site plan 1:1250 A1 00 - 01 - - - - - -**Existing GA Plans, Elevations and Sections** PD0999 Existing lower ground - 01 - - - - - -PD1000 1:50 Existing upper ground - 01 - - - - - - -**PD1000A** Existing upper ground forecourt 1:50 A1 00 - 01 - - - - - -PD1001 Existing first floor 1:50 A1 00 - 01 - - - - - -PD1002 Existing second floor 1:50 A1 00 - 01 - - - - - -PD1003 Existing roof plan A1 00 - 01 - - - - - -PB1100 Existing elevation 01 1:50 A1 00 - 01 - - - - - -PD1101 Existing elevation 02 - 01 - - - - - -PD1200 Existing section E 1:50 A1 00 - 01 - - - - - -PD1201 Existing section B 1:50 A1 00 - 01 - - - - - -PD1202 Existing section A 1:50 - 01 - - - - - - -PD1203 Existing section C A1 00 - 01 - - - - - -PD1204 Existing section F A1 00 - 01 - - - - - -Existing section D PD1205 A1 00 - 01 - - - - - -**Demolition GA Plans. Elevations and Sections** PD1499 Demolition lower ground floor plan A1 - - 00 - - 01 - - - 02 PD1500 Demolition ground floor plan A1 - - 01 - - - - - - 02 A1 - - 00 - - - - - - 01 PD1501 Demolition first floor plan 1:50 A1 - - 00 - - - - - - 01 PD1502 Demolition second floor plan A1 - - 00 - - - - - - 01 PD1503 Demolition roof plan PD1601 Demolition elevation 02 1:50 A1 - - 00 - - - - - -\_ \_ \_ \_ \_ \_ \_ \_ \_ PD1701 Demolition section B 1:50 A1 - - 00 - - - - - -PD1703 A1 - - 00 - - - - - -Demolition section C 1:50 PD1704 Demolition section F 1:50 A1 - - 00 - - - - - -**Proposed GA Plans, Elevations and Sections** PD1998 Proposed basement A1 00 - 01 - 02 03 - - - 04 PD1999 A1 00 01 02 - - 03 04 05 - - 06 Proposed lower ground 1:50 PD2000 Proposed upper ground A1 00 01 02 - - - - - - 03 PD2000A A1 00 01 02 - - - 03 - - 04 Proposed upper ground forecourt PD2001 Proposed first floor 1:50 A1 00 01 02 - 03 - - - - 04 PD2002 A1 00 01 02 - - - - - 03 Proposed second floor 1:50 Proposed roof plan A1 00 01 02 - - - - - 03 PD2003 PB2100 Proposed elevation 01 A1 00 - 01 - - - - - 02 1:50 A1 00 - 01 - - - - - 02 PD2101 Proposed elevation 02 1:50 PD2200 A1 00 - 01 - - - - - 02 Proposed section E 1:50 PD2201 Proposed section B A1 00 01 02 03 - - - - - 04 PD2202 Proposed section A A1 00 01 02 - - - - - 03 A1 00 - 01 - - - - - 02 PD2203 Proposed section C 1:50 A1 00 01 02 03 - - - - - 04 PD2204 Proposed section F 1:50 A1 00 01 02 - 03 04 05 - - 06 07 PD2205 Proposed section D 1:50 Typical raised garden section A1 - - - - - - - 00 - -PD3910