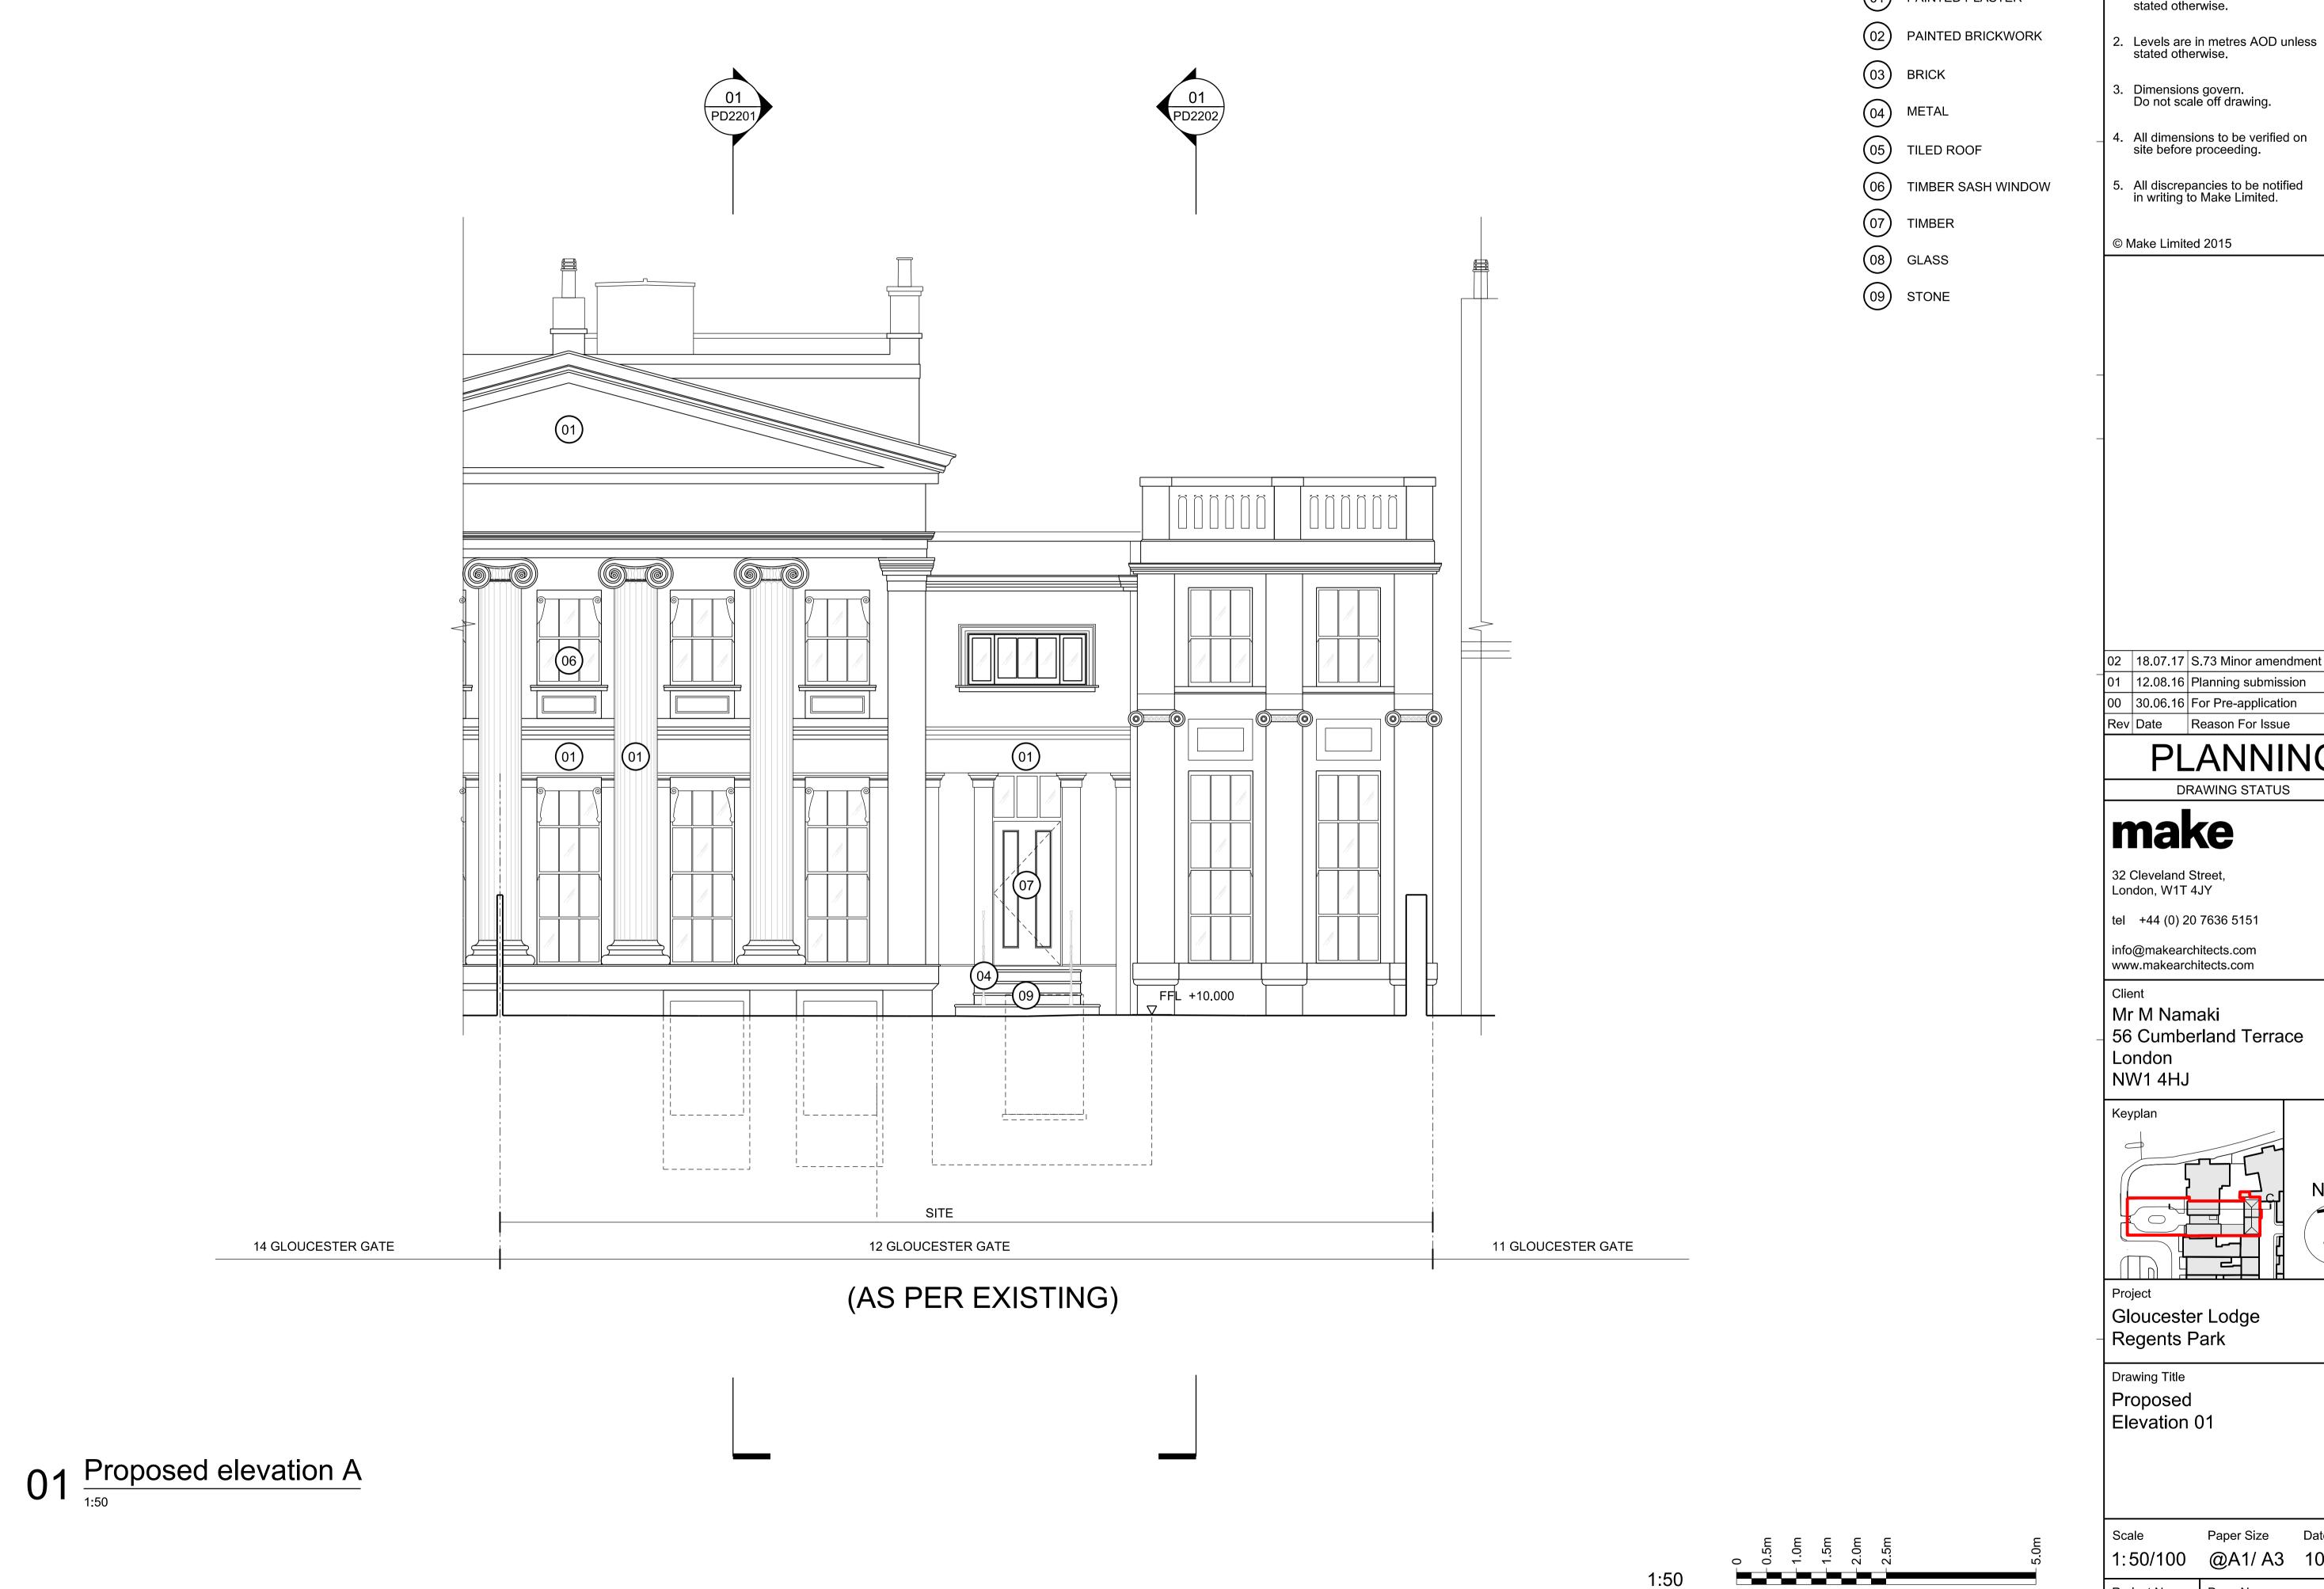

### make

1202\_Gloucester Lodge\_Planning Application **Drawing List -Application D Total Number of Drawings Issued** 21 Issued **Schedules** PD0000 **Drawing List** A1 00 - 01 - - - 02 03 04 05 **Location and Site Plan** PD0010 Existing site plan A1 00 - 01 - - - - - -PD0011 Proposed site plan 1:1250 A1 00 - 01 - - - - - -**Existing GA Plans, Elevations and Sections** PD0999 Existing lower ground - 01 - - - - - -PD1000 1:50 Existing upper ground - 01 - - - - - - -**PD1000A** Existing upper ground forecourt 1:50 A1 00 - 01 - - - - - -PD1001 Existing first floor 1:50 A1 00 - 01 - - - - - -PD1002 Existing second floor 1:50 A1 00 - 01 - - - - - -PD1003 Existing roof plan A1 00 - 01 - - - - - -PB1100 Existing elevation 01 1:50 A1 00 - 01 - - - - - -PD1101 Existing elevation 02 - 01 - - - - - -PD1200 Existing section E 1:50 A1 00 - 01 - - - - - -PD1201 Existing section B 1:50 A1 00 - 01 - - - - - -PD1202 Existing section A 1:50 - 01 - - - - - - -PD1203 Existing section C A1 00 - 01 - - - - - -PD1204 Existing section F A1 00 - 01 - - - - - -Existing section D PD1205 A1 00 - 01 - - - - - -**Demolition GA Plans. Elevations and Sections** PD1499 Demolition lower ground floor plan A1 - - 00 - - 01 - - - 02 PD1500 Demolition ground floor plan A1 - - 01 - - - - - - 02 A1 - - 00 - - - - - - 01 PD1501 Demolition first floor plan 1:50 A1 - - 00 - - - - - - 01 PD1502 Demolition second floor plan A1 - - 00 - - - - - - 01 PD1503 Demolition roof plan PD1601 Demolition elevation 02 1:50 A1 - - 00 - - - - - -\_ \_ \_ \_ \_ \_ \_ \_ \_ PD1701 Demolition section B 1:50 A1 - - 00 - - - - - -PD1703 A1 - - 00 - - - - - -Demolition section C 1:50 PD1704 Demolition section F 1:50 A1 - - 00 - - - - - -**Proposed GA Plans, Elevations and Sections** PD1998 Proposed basement A1 00 - 01 - 02 03 - - - 04 PD1999 A1 00 01 02 - - 03 04 05 - - 06 Proposed lower ground 1:50 PD2000 Proposed upper ground A1 00 01 02 - - - - - - 03 PD2000A A1 00 01 02 - - - 03 - - 04 Proposed upper ground forecourt PD2001 Proposed first floor 1:50 A1 00 01 02 - 03 - - - - 04 PD2002 A1 00 01 02 - - - - - 03 Proposed second floor 1:50 Proposed roof plan A1 00 01 02 - - - - - 03 PD2003 PB2100 Proposed elevation 01 A1 00 - 01 - - - - - 02 1:50 A1 00 - 01 - - - - - 02 PD2101 Proposed elevation 02 1:50 PD2200 A1 00 - 01 - - - - - 02 Proposed section E 1:50 PD2201 Proposed section B A1 00 01 02 03 - - - - - 04 PD2202 Proposed section A A1 00 01 02 - - - - - 03 A1 00 - 01 - - - - - 02 PD2203 Proposed section C 1:50 A1 00 01 02 03 - - - - - 04 PD2204 Proposed section F 1:50 A1 00 01 02 - 03 04 05 - - 06 07 PD2205 Proposed section D 1:50 Typical raised garden section A1 - - - - - - - 00 - -PD3910

Drawing Title

Proposed Elevation 01

1:50/100

Paper Size Date @A1/ A3 10.07.15

Project No. Draw No.

Rev No. |PD2100 | 02

PAINTED PLASTER

PAINTED BRICKWORK

03) BRICK

04) METAL

TILED ROOF

TIMBER SASH WINDOW

TIMBER

08 GLASS

General Notes

1. Dimensions are in millimetres unless stated otherwise.