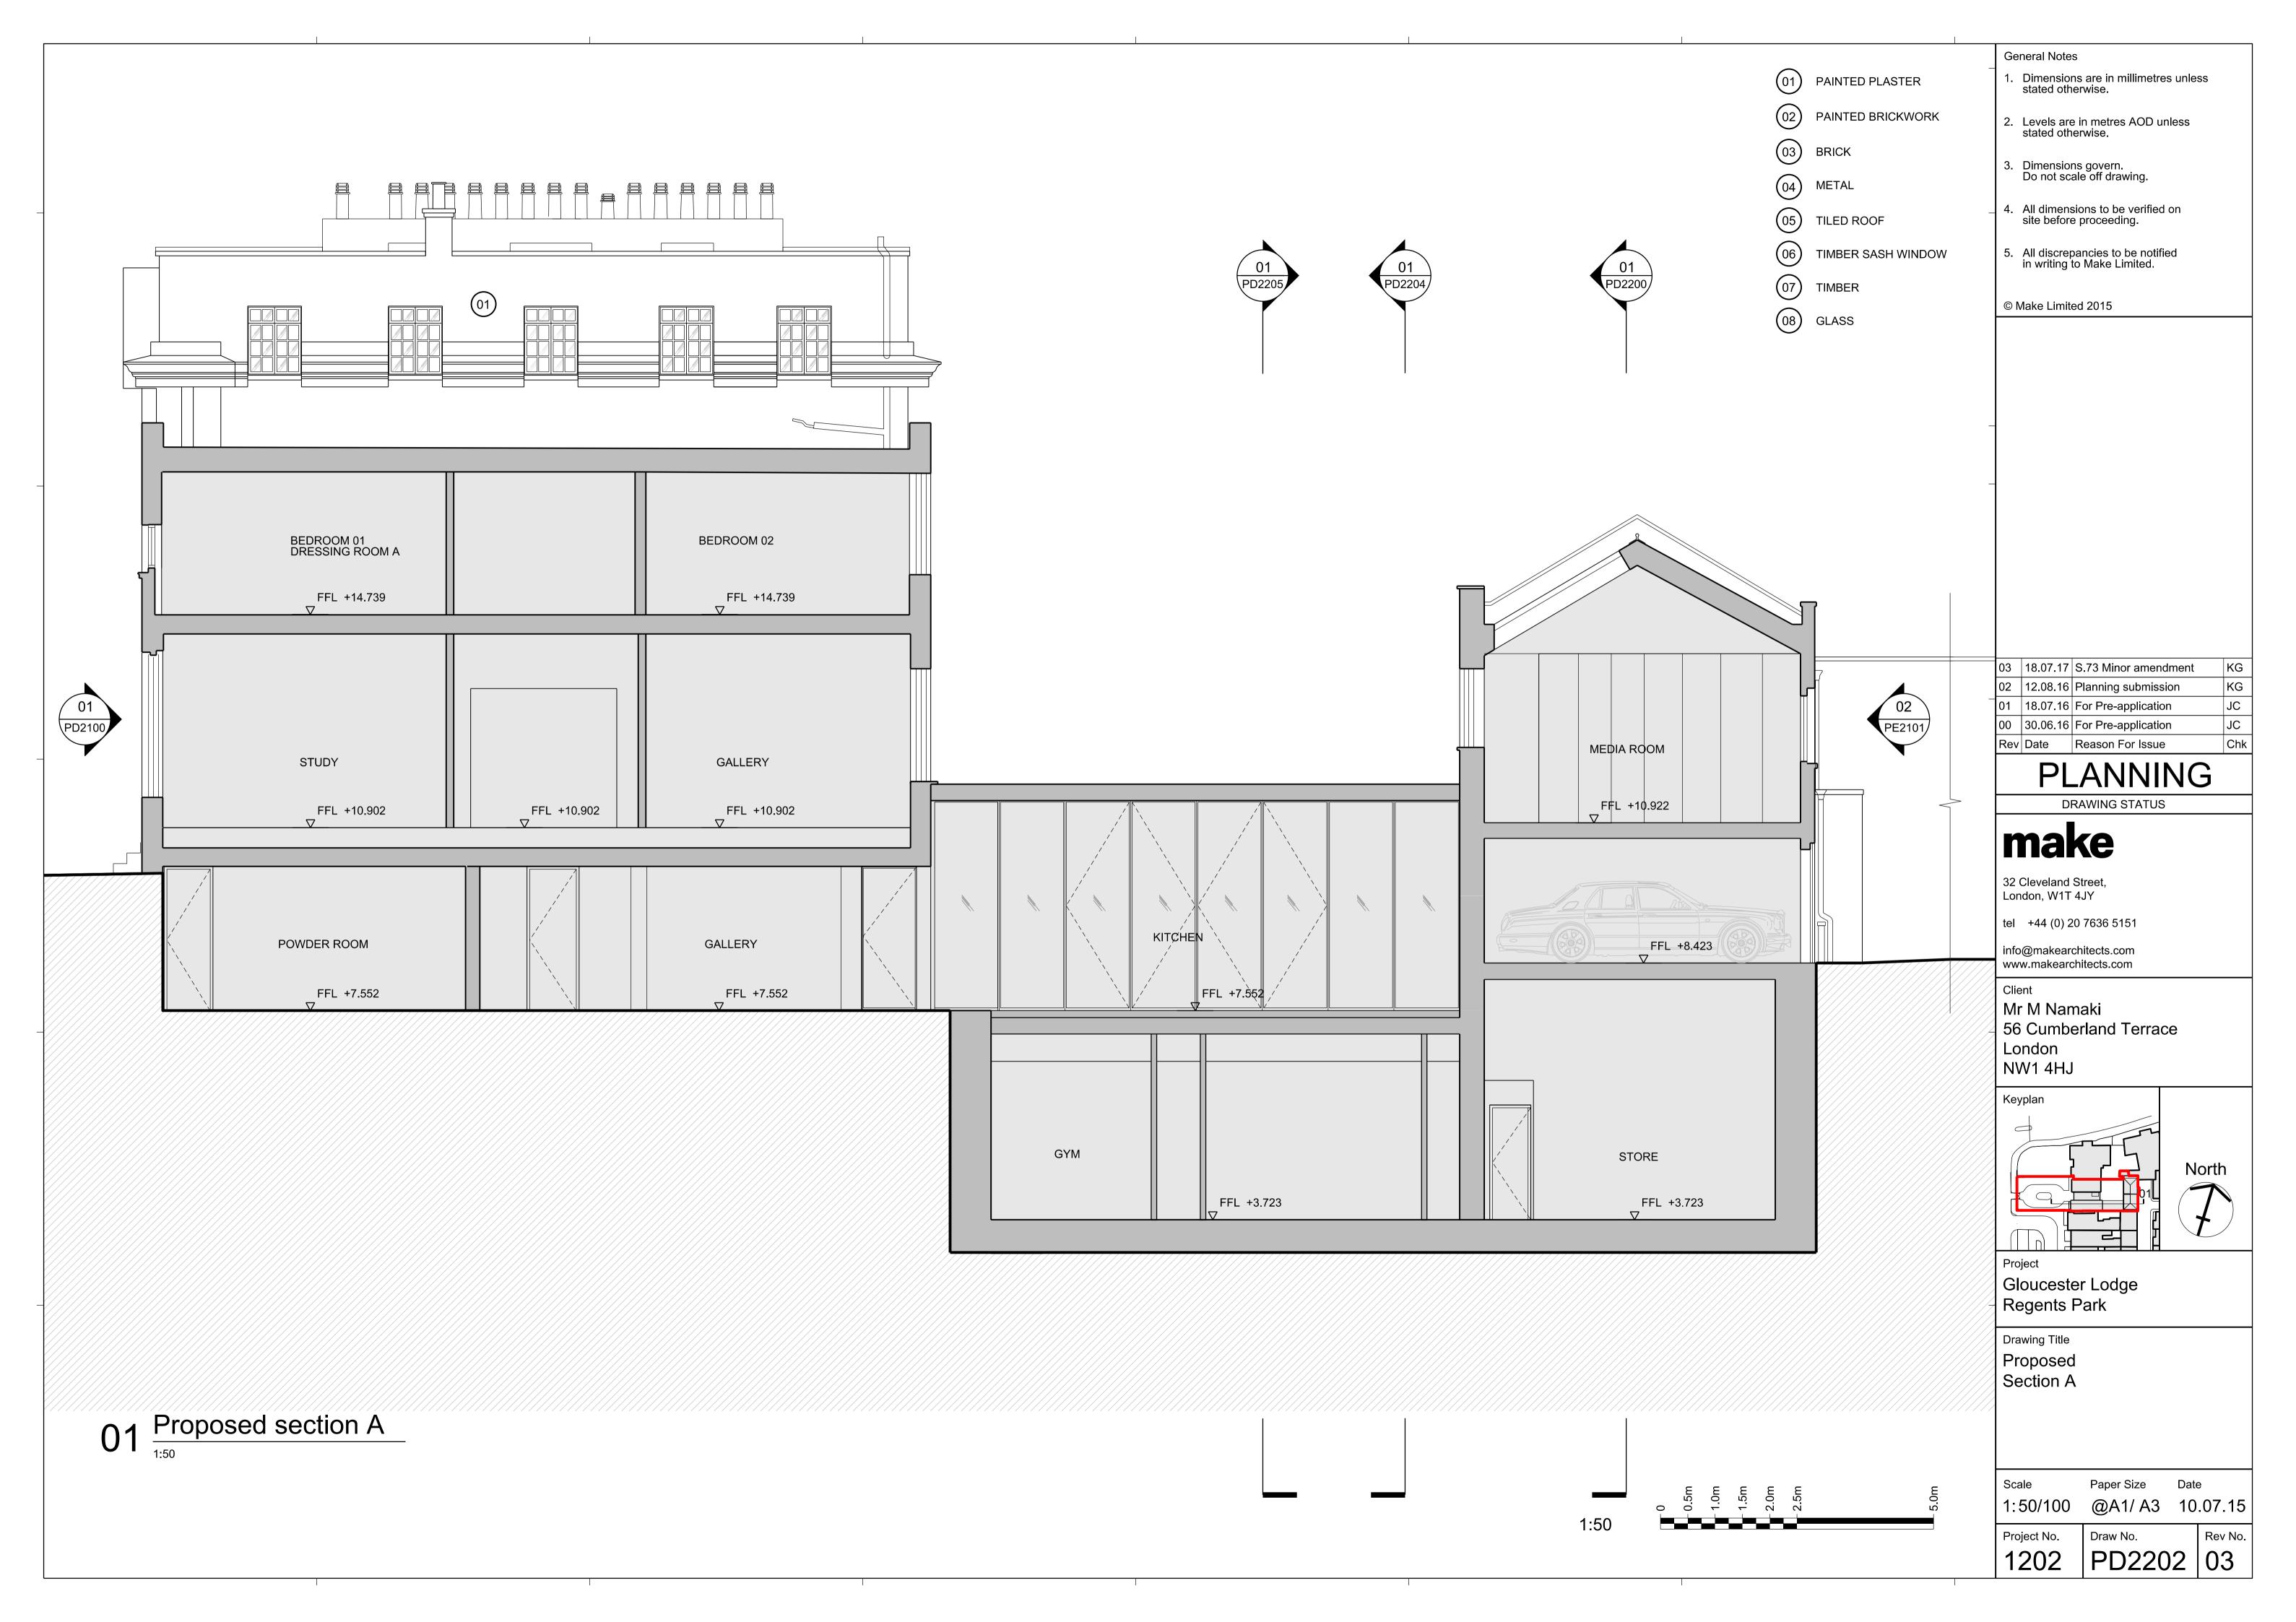

 $01 \frac{\text{Proposed section C}}{\frac{1:50}{}}$ 

PAINTED PLASTER

PAINTED BRICKWORK

03) BRICK

TILED ROOF

TIMBER SASH WINDOW

TIMBER

08 GLASS

1. Dimensions are in millimetres unless stated otherwise.

2. Levels are in metres AOD unless stated otherwise.

Dimensions govern. Do not scale off drawing.

General Notes

4. All dimensions to be verified on site before proceeding.

5. All discrepancies to be notified in writing to Make Limited.

© Make Limited 2015

| )2  | 18.07.17 | S.73 Minor amendment | KG  |
|-----|----------|----------------------|-----|
| )1  | 12.08.16 | Planning submission  | G   |
| 00  | 30.06.16 | For Pre-application  | S   |
| Rev | Date     | Reason For Issue     | Chk |

### **PLANNING**

DRAWING STATUS

## make

32 Cleveland Street, London, W1T 4JY

tel +44 (0) 20 7636 5151

info@makearchitects.com www.makearchitects.com

Client

Mr M Namaki 56 Cumberland Terrace London

NW1 4HJ

Gloucester Lodge Regents Park

Drawing Title

Proposed Section C

Scale

Paper Size Date 1:50/ 100 @A1/ A3 10.07.15

Rev No.

Project No. Draw No. PD2203 02