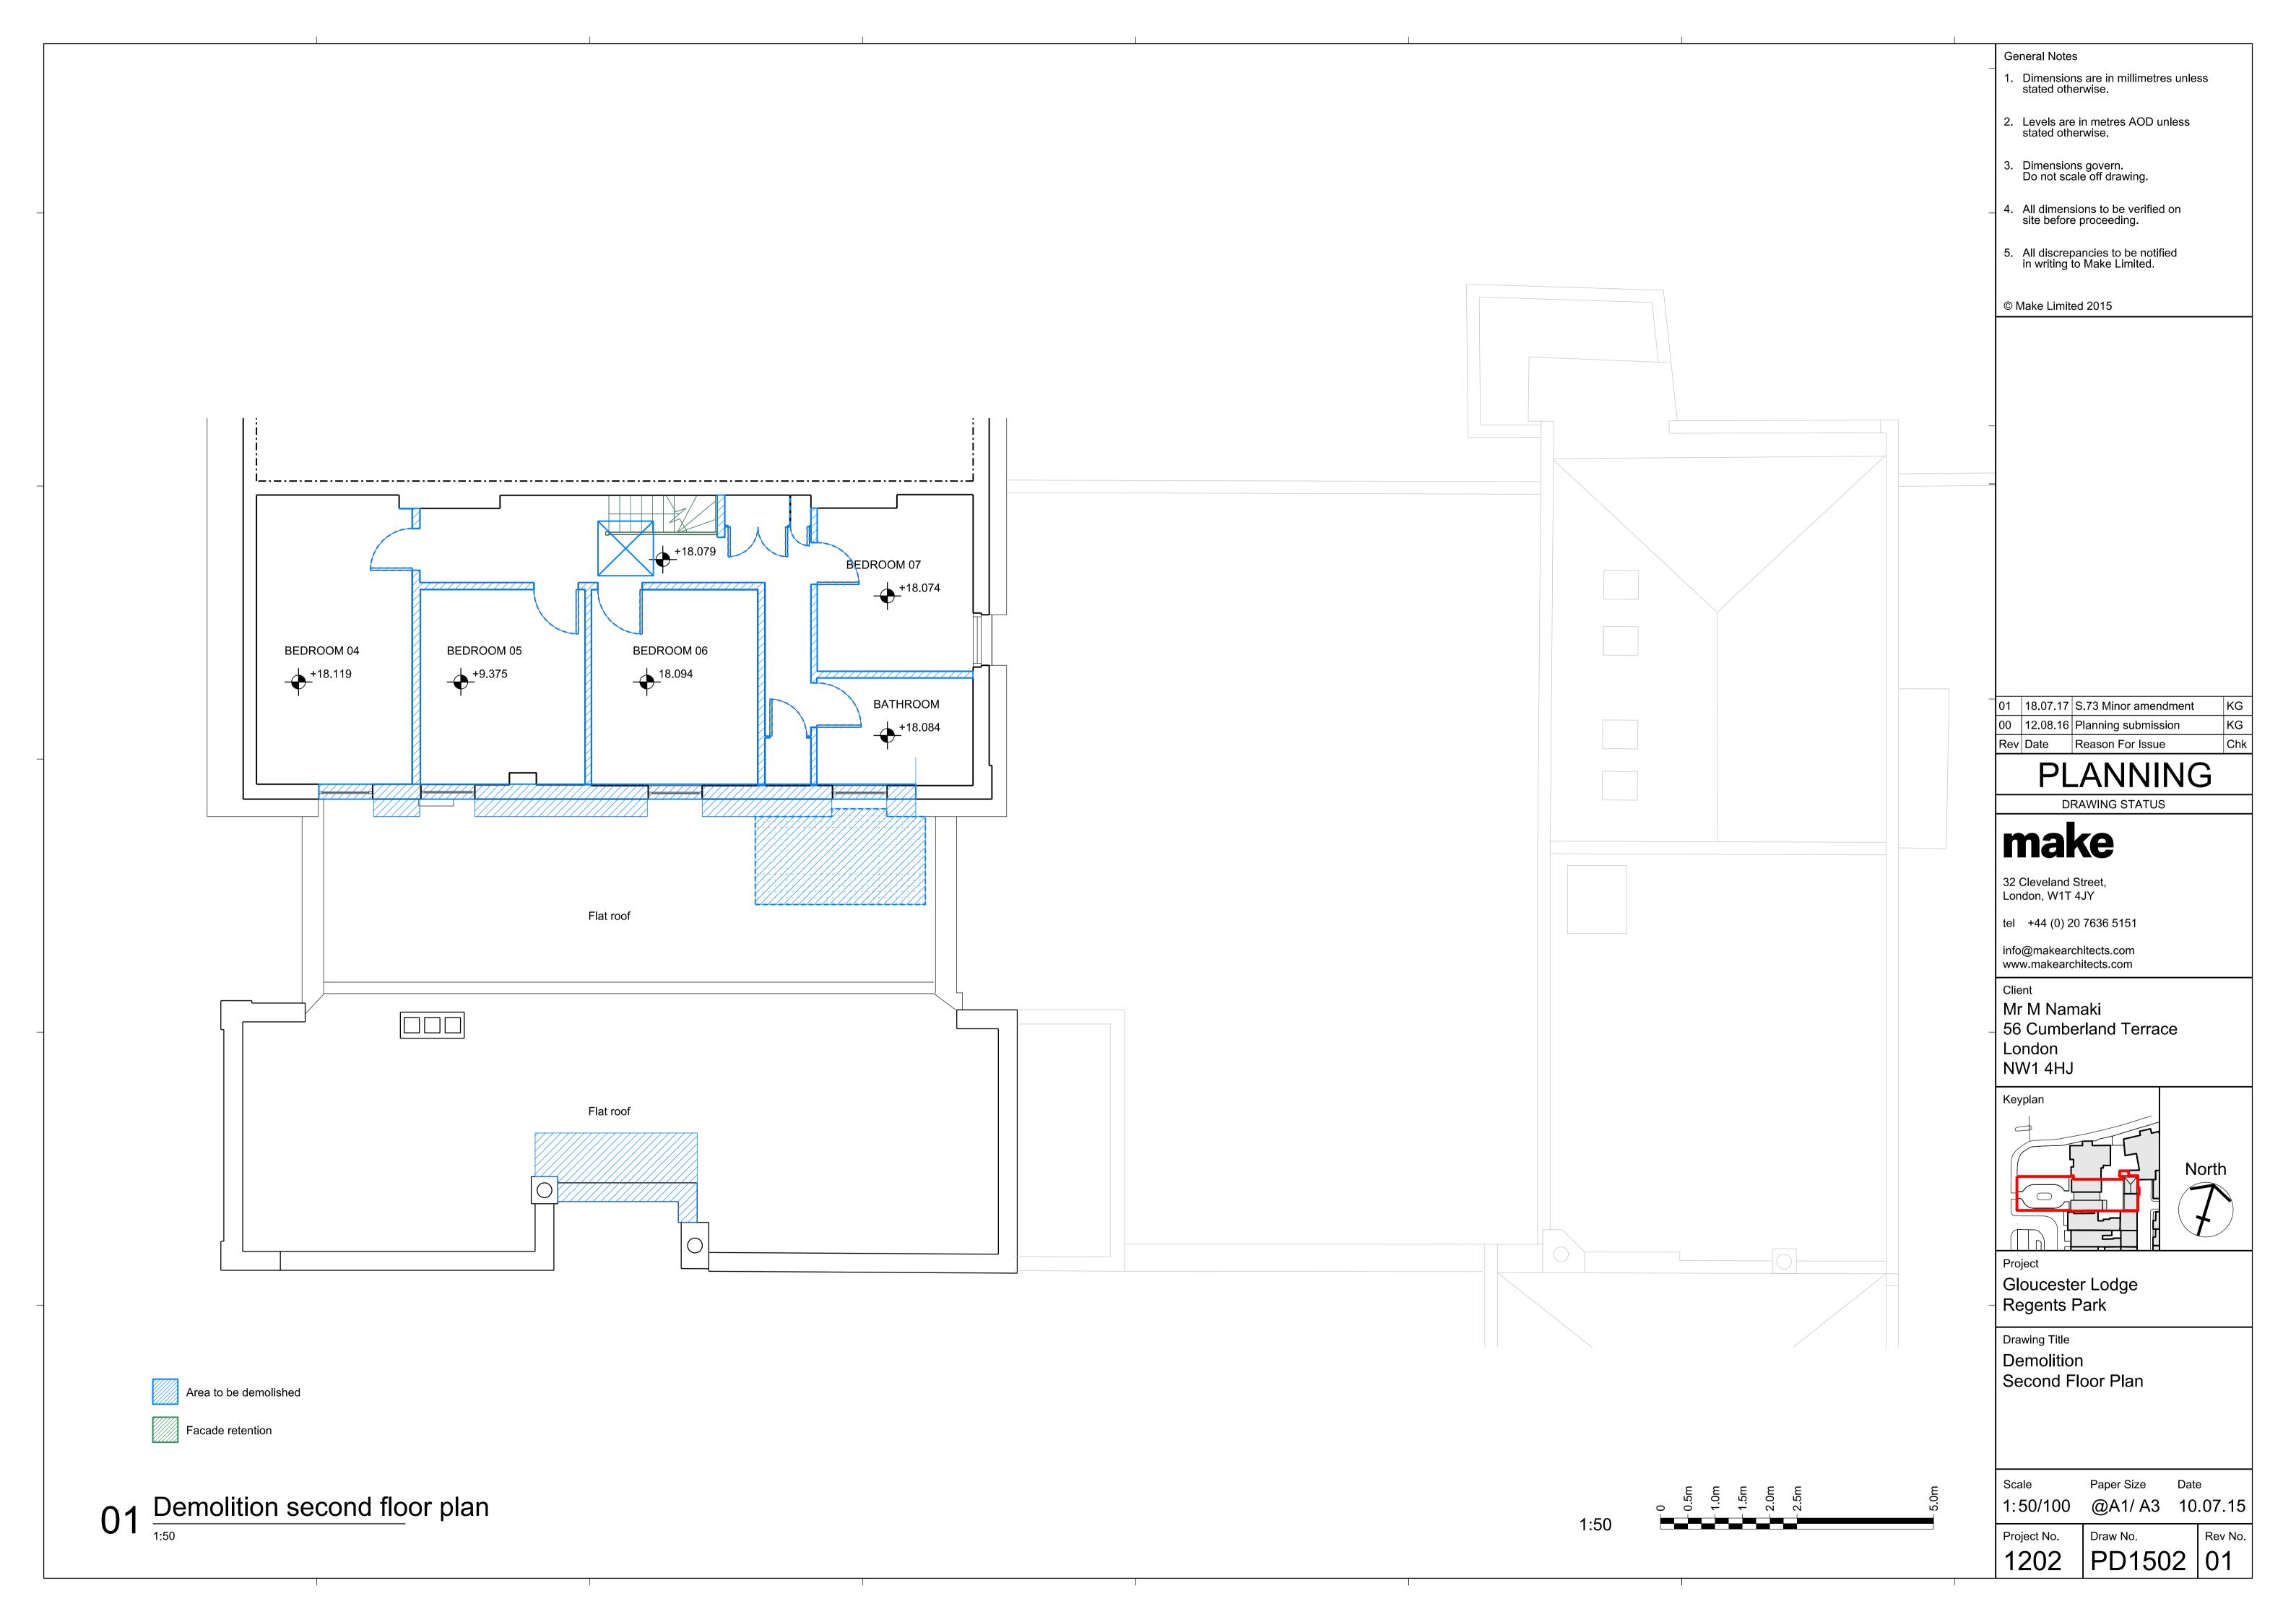

### make

1202\_Gloucester Lodge\_Planning Application **Drawing List -Application D Total Number of Drawings Issued** 21 Issued **Schedules** PD0000 **Drawing List** A1 00 - 01 - - - 02 03 04 05 **Location and Site Plan** PD0010 Existing site plan A1 00 - 01 - - - - - -PD0011 Proposed site plan 1:1250 A1 00 - 01 - - - - - -**Existing GA Plans, Elevations and Sections** PD0999 Existing lower ground - 01 - - - - - -PD1000 1:50 Existing upper ground - 01 - - - - - - -**PD1000A** Existing upper ground forecourt 1:50 A1 00 - 01 - - - - - -PD1001 Existing first floor 1:50 A1 00 - 01 - - - - - -PD1002 Existing second floor 1:50 A1 00 - 01 - - - - - -PD1003 Existing roof plan A1 00 - 01 - - - - - -PB1100 Existing elevation 01 1:50 A1 00 - 01 - - - - - -PD1101 Existing elevation 02 - 01 - - - - - -PD1200 Existing section E 1:50 A1 00 - 01 - - - - - -PD1201 Existing section B 1:50 A1 00 - 01 - - - - - -PD1202 Existing section A 1:50 - 01 - - - - - - -PD1203 Existing section C A1 00 - 01 - - - - - -PD1204 Existing section F A1 00 - 01 - - - - - -Existing section D PD1205 A1 00 - 01 - - - - - -**Demolition GA Plans. Elevations and Sections** PD1499 Demolition lower ground floor plan A1 - - 00 - - 01 - - - 02 PD1500 Demolition ground floor plan A1 - - 01 - - - - - - 02 A1 - - 00 - - - - - - 01 PD1501 Demolition first floor plan 1:50 A1 - - 00 - - - - - - 01 PD1502 Demolition second floor plan A1 - - 00 - - - - - - 01 PD1503 Demolition roof plan PD1601 Demolition elevation 02 1:50 A1 - - 00 - - - - - -\_ \_ \_ \_ \_ \_ \_ \_ \_ PD1701 Demolition section B 1:50 A1 - - 00 - - - - - -PD1703 A1 - - 00 - - - - - -Demolition section C 1:50 PD1704 Demolition section F 1:50 A1 - - 00 - - - - - -**Proposed GA Plans, Elevations and Sections** PD1998 Proposed basement A1 00 - 01 - 02 03 - - - 04 PD1999 A1 00 01 02 - - 03 04 05 - - 06 Proposed lower ground 1:50 PD2000 Proposed upper ground A1 00 01 02 - - - - - - 03 PD2000A A1 00 01 02 - - - 03 - - 04 Proposed upper ground forecourt PD2001 Proposed first floor 1:50 A1 00 01 02 - 03 - - - - 04 PD2002 A1 00 01 02 - - - - - 03 Proposed second floor 1:50 Proposed roof plan A1 00 01 02 - - - - - 03 PD2003 PB2100 Proposed elevation 01 A1 00 - 01 - - - - - 02 1:50 A1 00 - 01 - - - - - 02 PD2101 Proposed elevation 02 1:50 PD2200 A1 00 - 01 - - - - - 02 Proposed section E 1:50 PD2201 Proposed section B A1 00 01 02 03 - - - - - 04 PD2202 Proposed section A A1 00 01 02 - - - - - 03 A1 00 - 01 - - - - - 02 PD2203 Proposed section C 1:50 A1 00 01 02 03 - - - - - 04 PD2204 Proposed section F 1:50 A1 00 01 02 - 03 04 05 - - 06 07 PD2205 Proposed section D 1:50 Typical raised garden section A1 - - - - - - - 00 - -PD3910