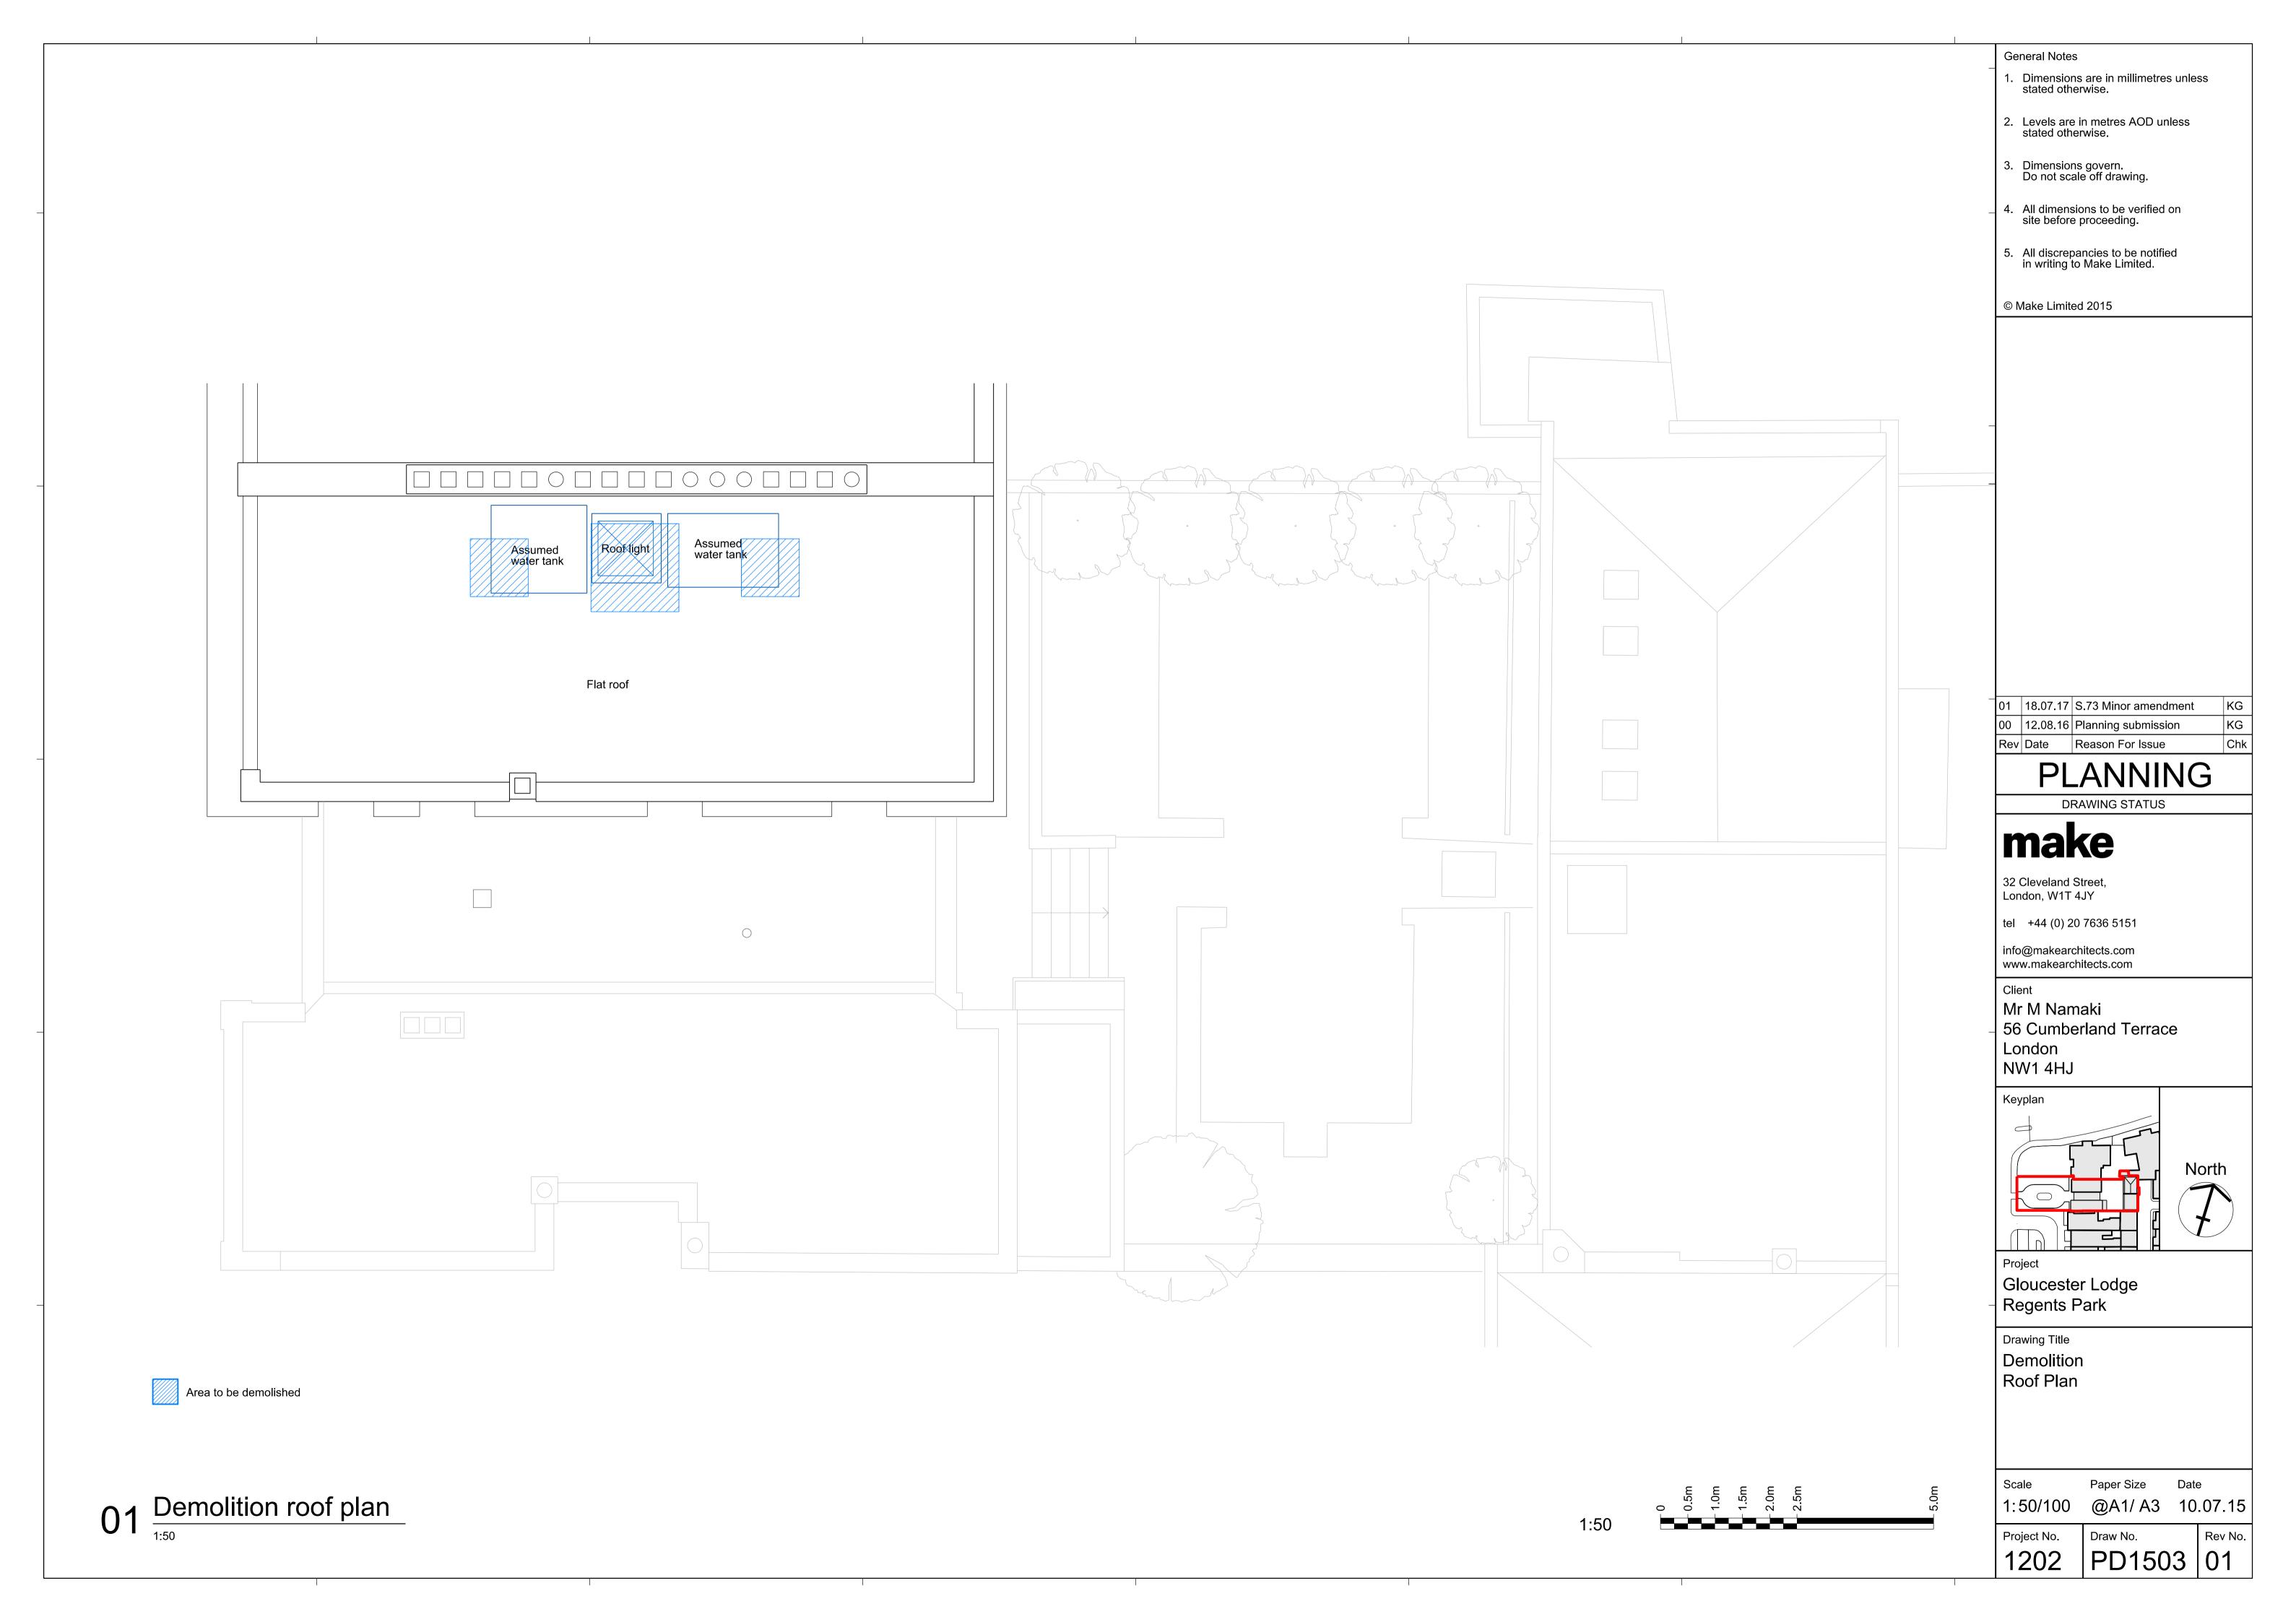

### make

1202\_Gloucester Lodge\_Planning Application **Drawing List -Application D Total Number of Drawings Issued** 21 Issued **Schedules** PD0000 **Drawing List** A1 00 - 01 - - - 02 03 04 05 **Location and Site Plan** PD0010 Existing site plan A1 00 - 01 - - - - - -PD0011 Proposed site plan 1:1250 A1 00 - 01 - - - - - -**Existing GA Plans, Elevations and Sections** PD0999 Existing lower ground - 01 - - - - - -PD1000 1:50 Existing upper ground - 01 - - - - - - -**PD1000A** Existing upper ground forecourt 1:50 A1 00 - 01 - - - - - -PD1001 Existing first floor 1:50 A1 00 - 01 - - - - - -PD1002 Existing second floor 1:50 A1 00 - 01 - - - - - -PD1003 Existing roof plan A1 00 - 01 - - - - - -PB1100 Existing elevation 01 1:50 A1 00 - 01 - - - - - -PD1101 Existing elevation 02 - 01 - - - - - -PD1200 Existing section E 1:50 A1 00 - 01 - - - - - -PD1201 Existing section B 1:50 A1 00 - 01 - - - - - -PD1202 Existing section A 1:50 - 01 - - - - - - -PD1203 Existing section C A1 00 - 01 - - - - - -PD1204 Existing section F A1 00 - 01 - - - - - -Existing section D PD1205 A1 00 - 01 - - - - - -**Demolition GA Plans. Elevations and Sections** PD1499 Demolition lower ground floor plan A1 - - 00 - - 01 - - - 02 PD1500 Demolition ground floor plan A1 - - 01 - - - - - - 02 A1 - - 00 - - - - - - 01 PD1501 Demolition first floor plan 1:50 A1 - - 00 - - - - - - 01 PD1502 Demolition second floor plan A1 - - 00 - - - - - - 01 PD1503 Demolition roof plan PD1601 Demolition elevation 02 1:50 A1 - - 00 - - - - - -\_ \_ \_ \_ \_ \_ \_ \_ \_ PD1701 Demolition section B 1:50 A1 - - 00 - - - - - -PD1703 A1 - - 00 - - - - - -Demolition section C 1:50 PD1704 Demolition section F 1:50 A1 - - 00 - - - - - -**Proposed GA Plans, Elevations and Sections** PD1998 Proposed basement A1 00 - 01 - 02 03 - - - 04 PD1999 A1 00 01 02 - - 03 04 05 - - 06 Proposed lower ground 1:50 PD2000 Proposed upper ground A1 00 01 02 - - - - - - 03 PD2000A A1 00 01 02 - - - 03 - - 04 Proposed upper ground forecourt PD2001 Proposed first floor 1:50 A1 00 01 02 - 03 - - - - 04 PD2002 A1 00 01 02 - - - - - 03 Proposed second floor 1:50 Proposed roof plan A1 00 01 02 - - - - - 03 PD2003 PB2100 Proposed elevation 01 A1 00 - 01 - - - - - 02 1:50 A1 00 - 01 - - - - - 02 PD2101 Proposed elevation 02 1:50 PD2200 A1 00 - 01 - - - - - 02 Proposed section E 1:50 PD2201 Proposed section B A1 00 01 02 03 - - - - - 04 PD2202 Proposed section A A1 00 01 02 - - - - - 03 A1 00 - 01 - - - - - 02 PD2203 Proposed section C 1:50 A1 00 01 02 03 - - - - - 04 PD2204 Proposed section F 1:50 A1 00 01 02 - 03 04 05 - - 06 07 PD2205 Proposed section D 1:50 Typical raised garden section A1 - - - - - - - 00 - -PD3910