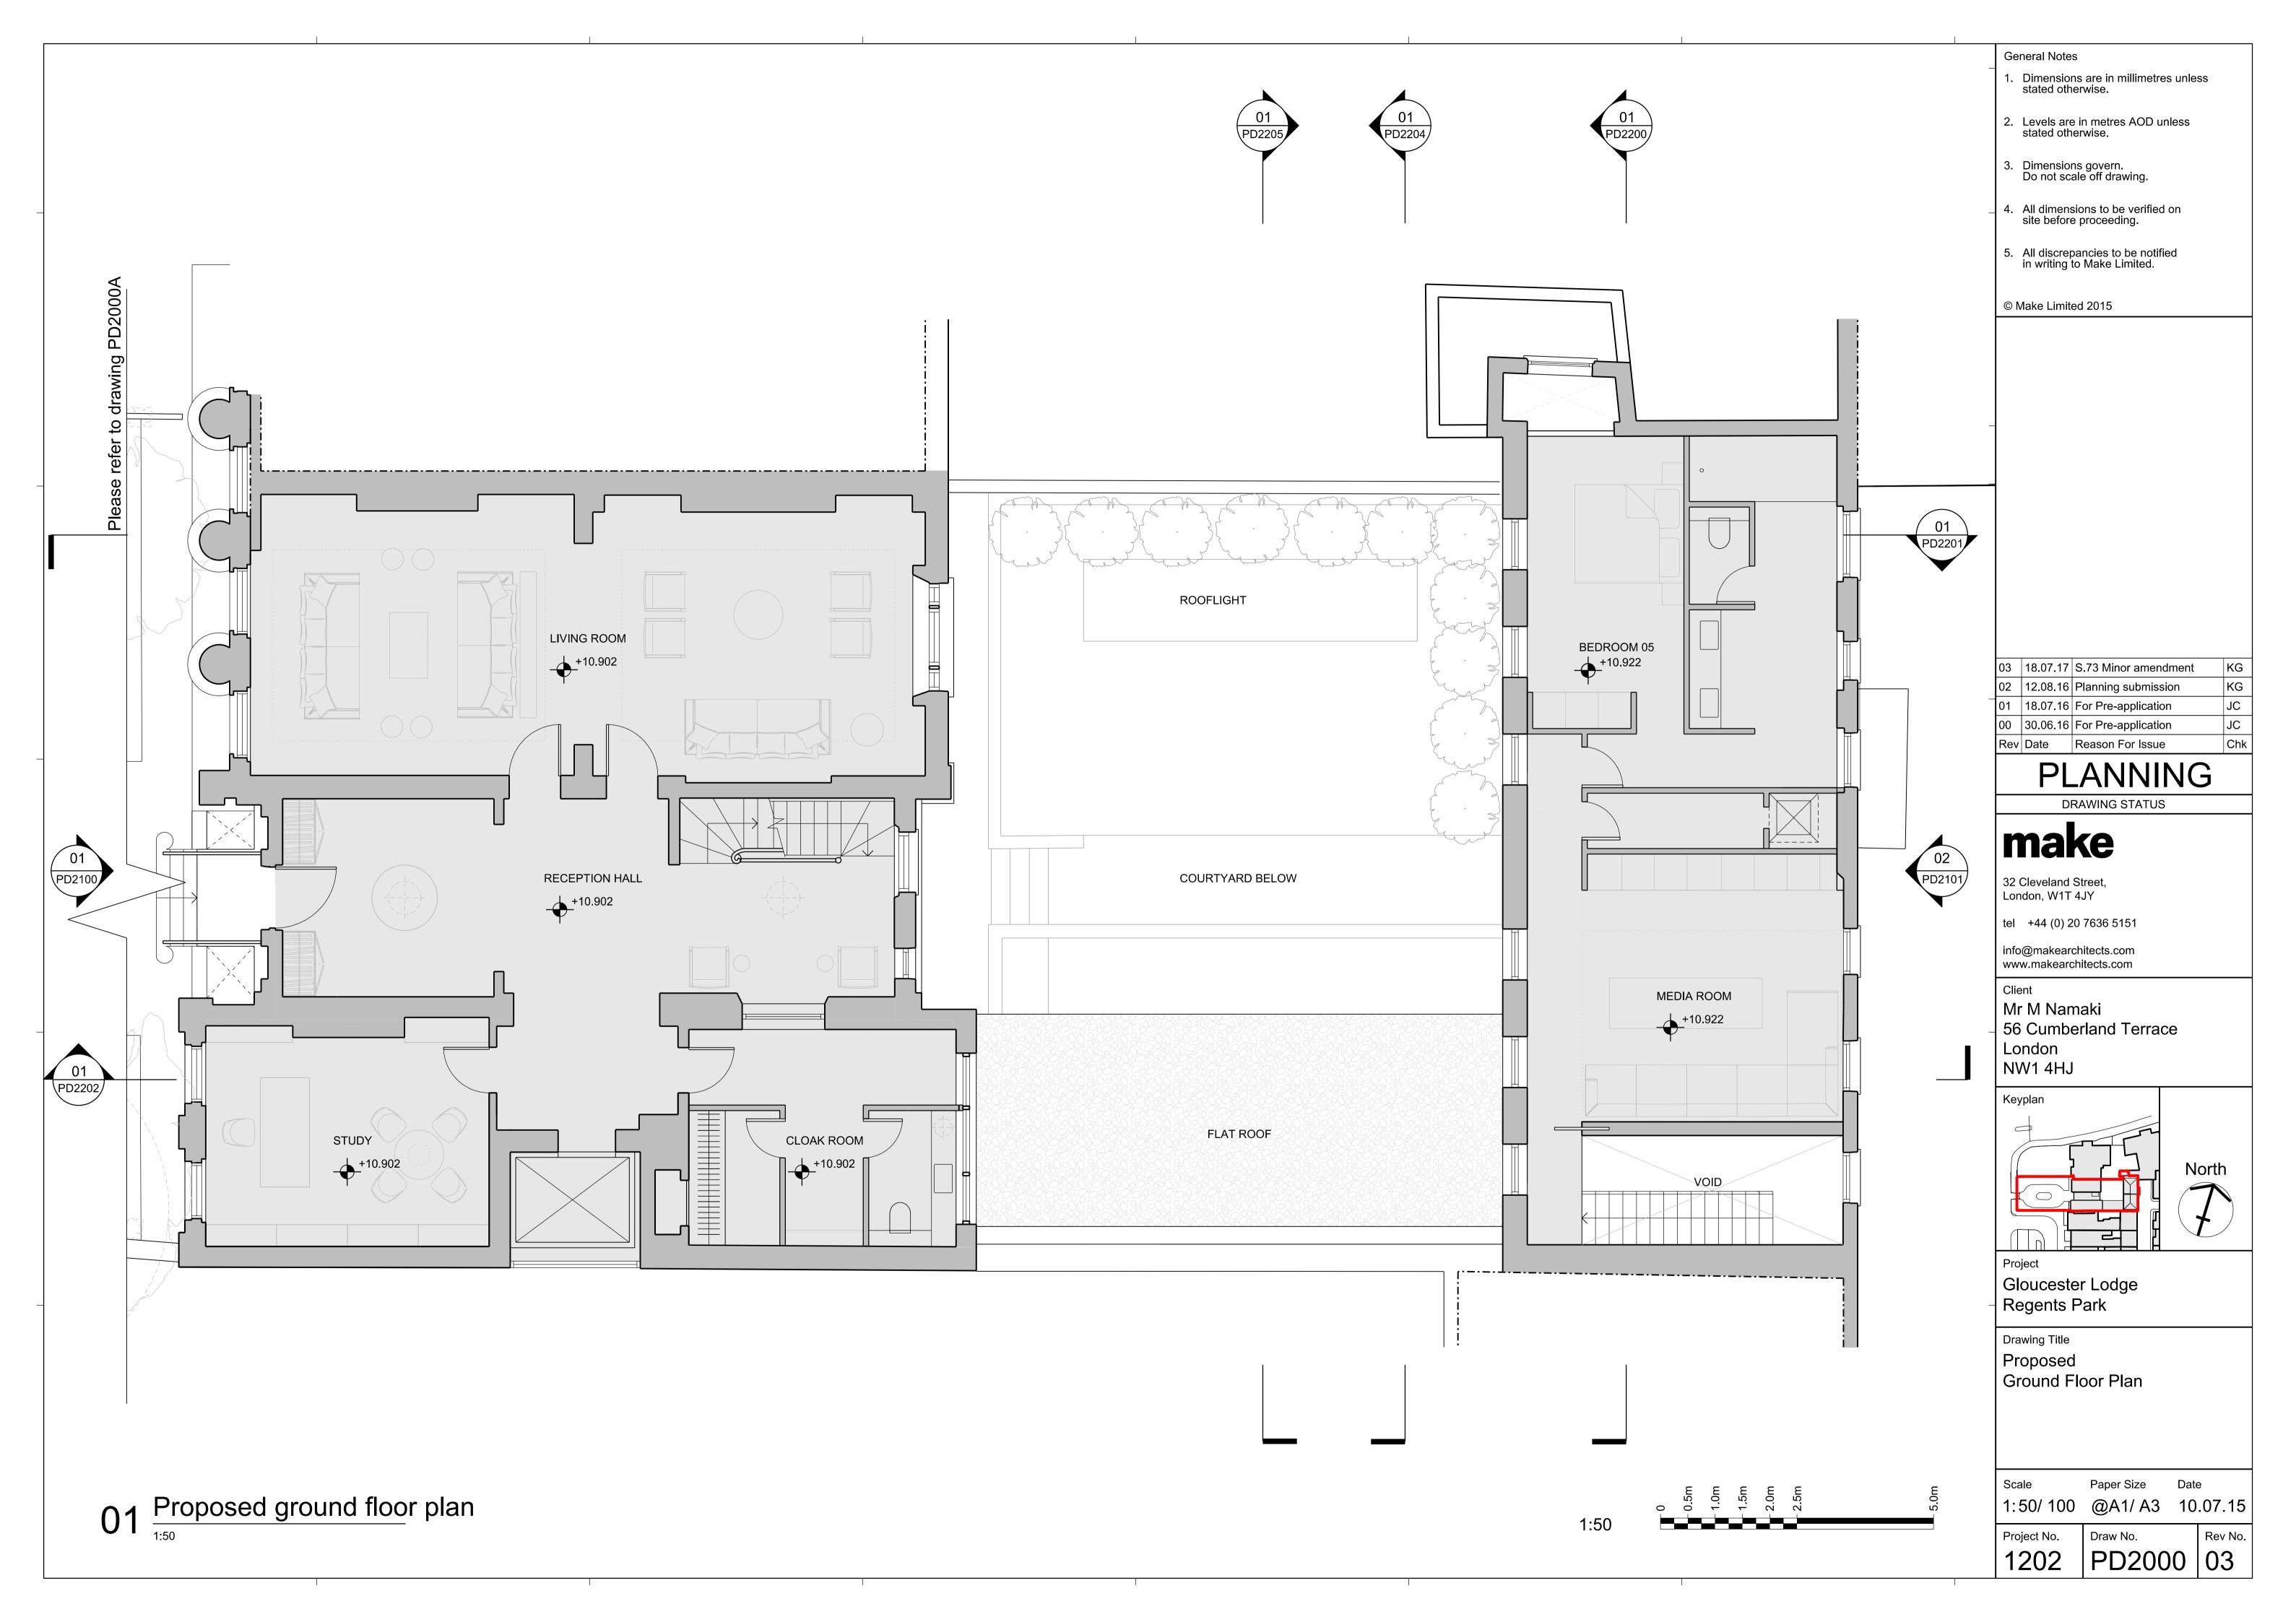

### make

1202\_Gloucester Lodge\_Planning Application **Drawing List -Application D Total Number of Drawings Issued** 21 Issued **Schedules** PD0000 **Drawing List** A1 00 - 01 - - - 02 03 04 05 **Location and Site Plan** PD0010 Existing site plan A1 00 - 01 - - - - - -PD0011 Proposed site plan 1:1250 A1 00 - 01 - - - - - -**Existing GA Plans, Elevations and Sections** PD0999 Existing lower ground - 01 - - - - - -PD1000 1:50 Existing upper ground - 01 - - - - - - -**PD1000A** Existing upper ground forecourt 1:50 A1 00 - 01 - - - - - -PD1001 Existing first floor 1:50 A1 00 - 01 - - - - - -PD1002 Existing second floor 1:50 A1 00 - 01 - - - - - -PD1003 Existing roof plan A1 00 - 01 - - - - - -PB1100 Existing elevation 01 1:50 A1 00 - 01 - - - - - -PD1101 Existing elevation 02 - 01 - - - - - -PD1200 Existing section E 1:50 A1 00 - 01 - - - - - -PD1201 Existing section B 1:50 A1 00 - 01 - - - - - -PD1202 Existing section A 1:50 - 01 - - - - - - -PD1203 Existing section C A1 00 - 01 - - - - - -PD1204 Existing section F A1 00 - 01 - - - - - -Existing section D PD1205 A1 00 - 01 - - - - - -**Demolition GA Plans. Elevations and Sections** PD1499 Demolition lower ground floor plan A1 - - 00 - - 01 - - - 02 PD1500 Demolition ground floor plan A1 - - 01 - - - - - - 02 A1 - - 00 - - - - - - 01 PD1501 Demolition first floor plan 1:50 A1 - - 00 - - - - - - 01 PD1502 Demolition second floor plan A1 - - 00 - - - - - - 01 PD1503 Demolition roof plan PD1601 Demolition elevation 02 1:50 A1 - - 00 - - - - - -\_ \_ \_ \_ \_ \_ \_ \_ \_ PD1701 Demolition section B 1:50 A1 - - 00 - - - - - -PD1703 A1 - - 00 - - - - - -Demolition section C 1:50 PD1704 Demolition section F 1:50 A1 - - 00 - - - - - -**Proposed GA Plans, Elevations and Sections** PD1998 Proposed basement A1 00 - 01 - 02 03 - - - 04 PD1999 A1 00 01 02 - - 03 04 05 - - 06 Proposed lower ground 1:50 PD2000 Proposed upper ground A1 00 01 02 - - - - - - 03 PD2000A A1 00 01 02 - - - 03 - - 04 Proposed upper ground forecourt PD2001 Proposed first floor 1:50 A1 00 01 02 - 03 - - - - 04 PD2002 A1 00 01 02 - - - - - 03 Proposed second floor 1:50 Proposed roof plan A1 00 01 02 - - - - - 03 PD2003 PB2100 Proposed elevation 01 A1 00 - 01 - - - - - 02 1:50 A1 00 - 01 - - - - - 02 PD2101 Proposed elevation 02 1:50 PD2200 A1 00 - 01 - - - - - 02 Proposed section E 1:50 PD2201 Proposed section B A1 00 01 02 03 - - - - - 04 PD2202 Proposed section A A1 00 01 02 - - - - - 03 A1 00 - 01 - - - - - 02 PD2203 Proposed section C 1:50 A1 00 01 02 03 - - - - - 04 PD2204 Proposed section F 1:50 A1 00 01 02 - 03 04 05 - - 06 07 PD2205 Proposed section D 1:50 Typical raised garden section A1 - - - - - - - 00 - -PD3910