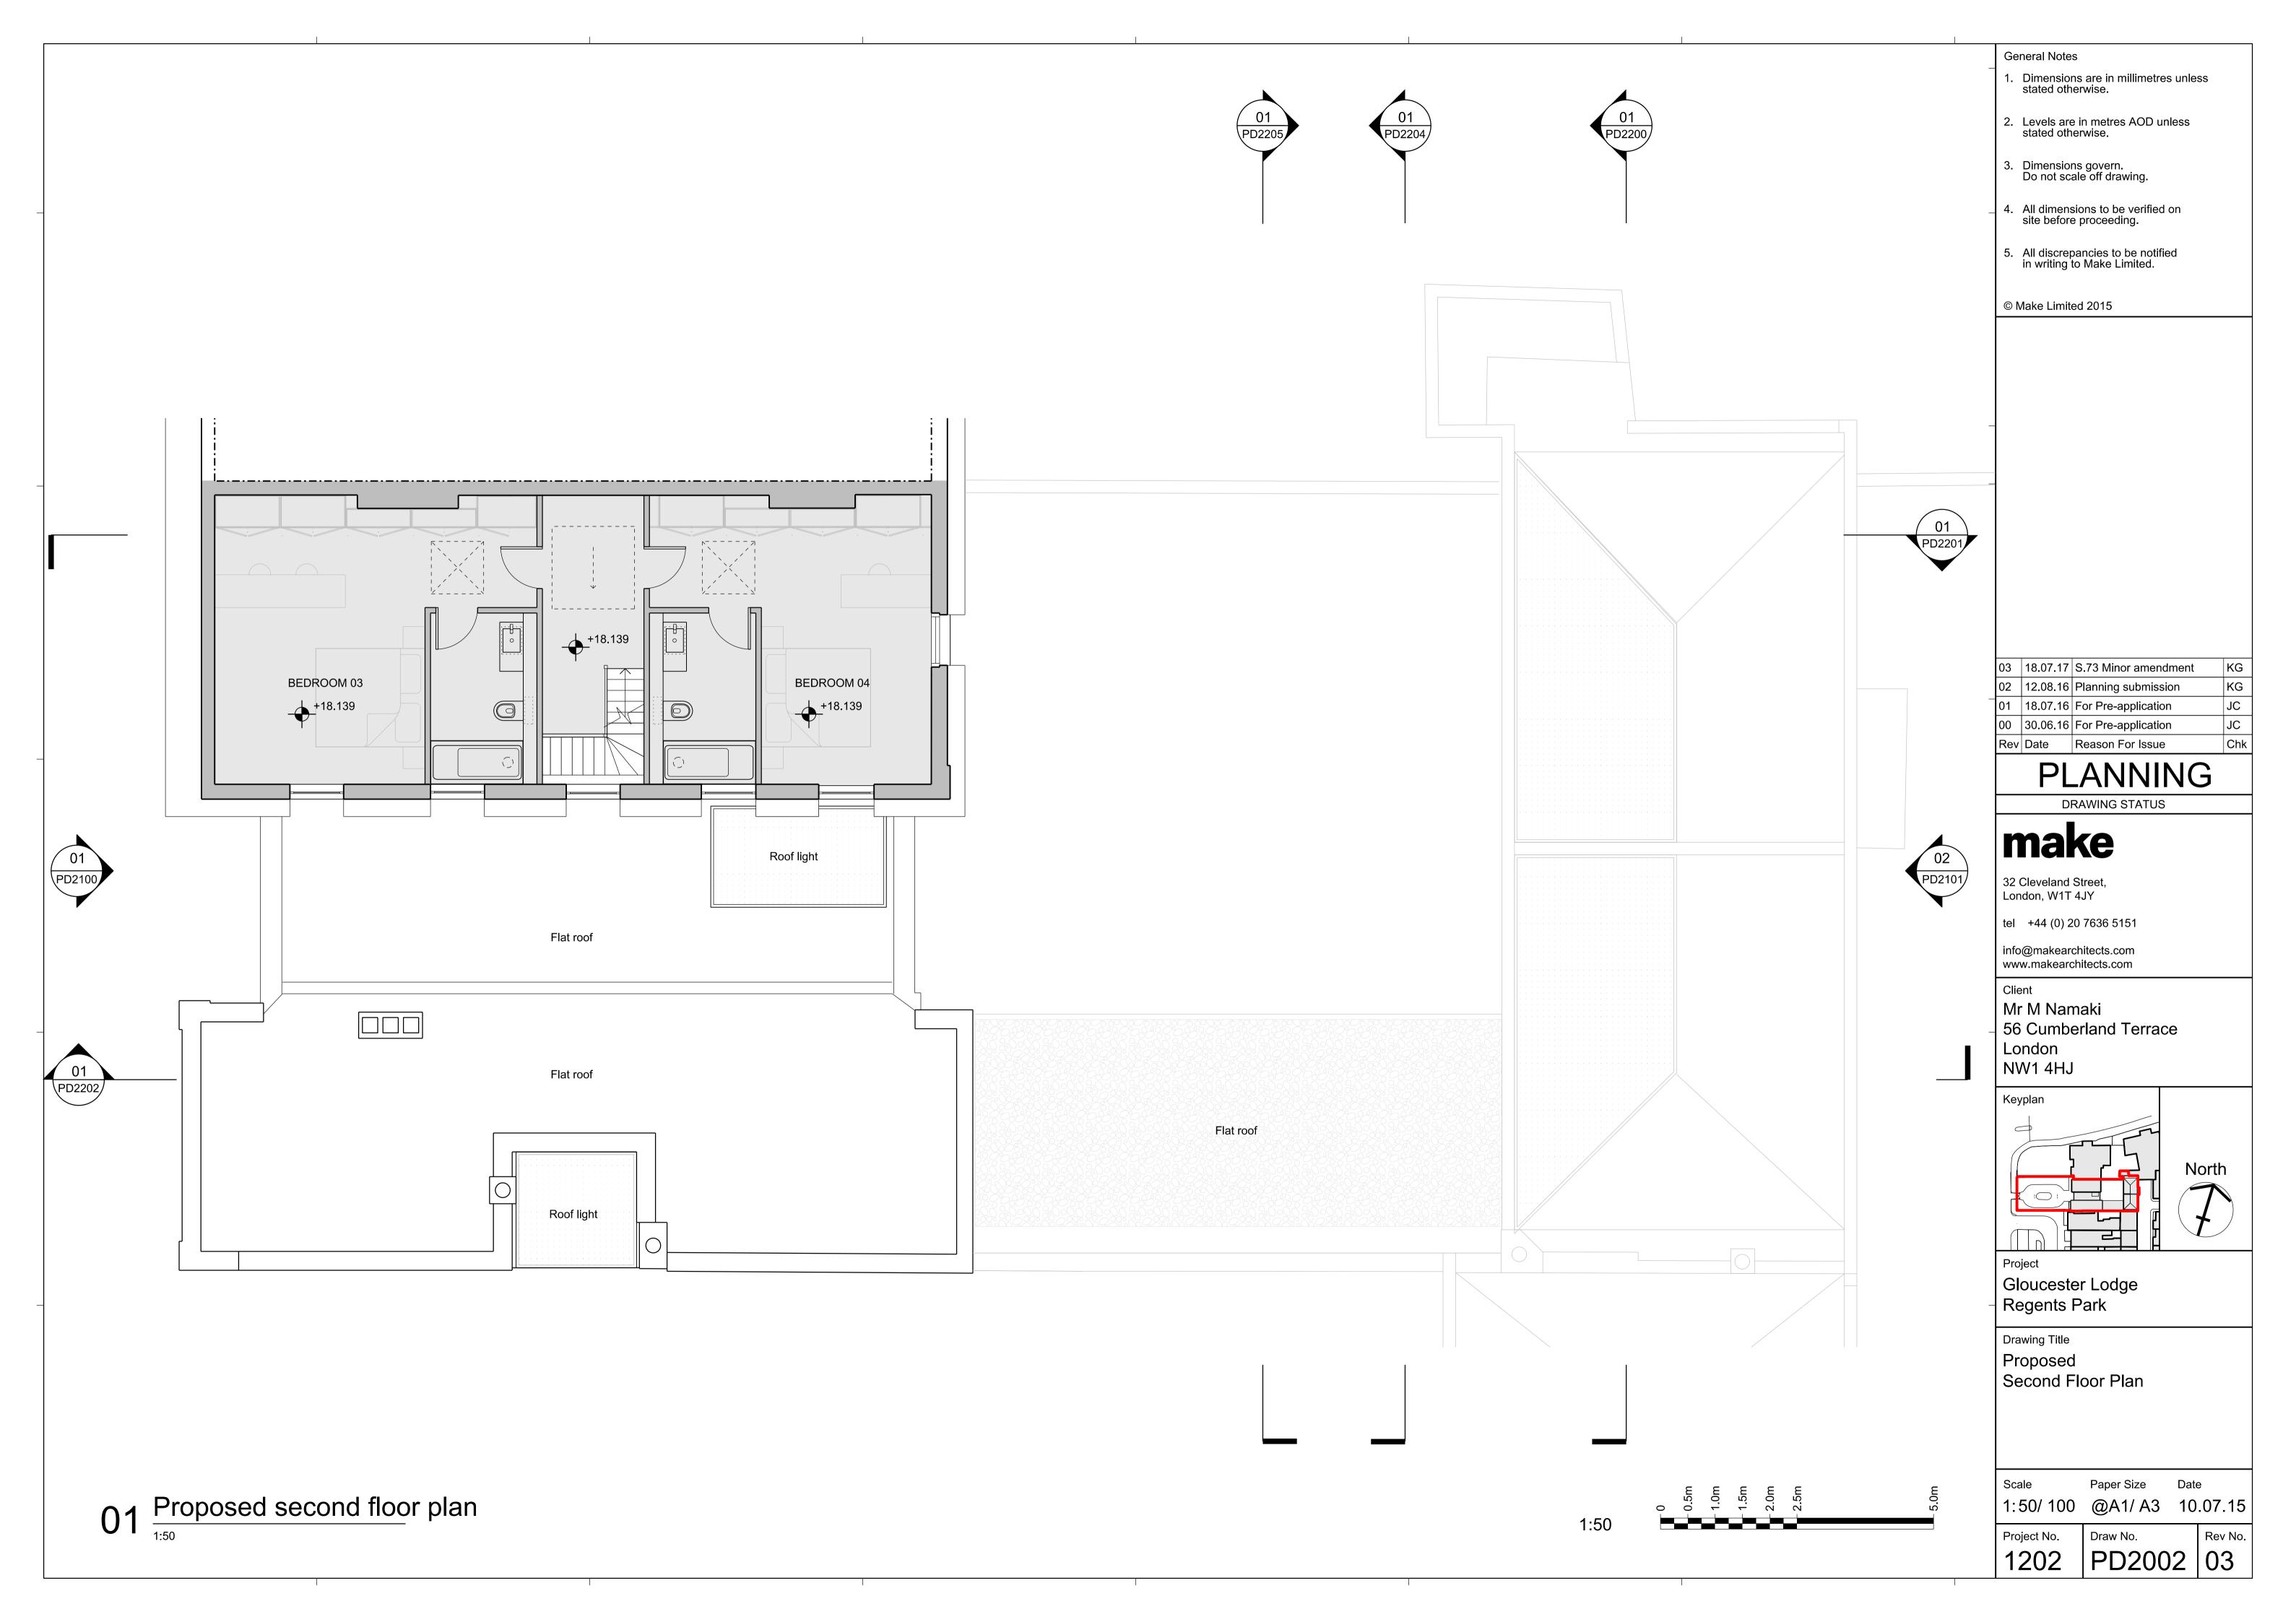

### make

1202\_Gloucester Lodge\_Planning Application **Drawing List -Application D Total Number of Drawings Issued** 21 Issued **Schedules** PD0000 **Drawing List** A1 00 - 01 - - - 02 03 04 05 **Location and Site Plan** PD0010 Existing site plan A1 00 - 01 - - - - - -PD0011 Proposed site plan 1:1250 A1 00 - 01 - - - - - -**Existing GA Plans, Elevations and Sections** PD0999 Existing lower ground - 01 - - - - - -PD1000 1:50 Existing upper ground - 01 - - - - - - -**PD1000A** Existing upper ground forecourt 1:50 A1 00 - 01 - - - - - -PD1001 Existing first floor 1:50 A1 00 - 01 - - - - - -PD1002 Existing second floor 1:50 A1 00 - 01 - - - - - -PD1003 Existing roof plan A1 00 - 01 - - - - - -PB1100 Existing elevation 01 1:50 A1 00 - 01 - - - - - -PD1101 Existing elevation 02 - 01 - - - - - -PD1200 Existing section E 1:50 A1 00 - 01 - - - - - -PD1201 Existing section B 1:50 A1 00 - 01 - - - - - -PD1202 Existing section A 1:50 - 01 - - - - - - -PD1203 Existing section C A1 00 - 01 - - - - - -PD1204 Existing section F A1 00 - 01 - - - - - -Existing section D PD1205 A1 00 - 01 - - - - - -**Demolition GA Plans. Elevations and Sections** PD1499 Demolition lower ground floor plan A1 - - 00 - - 01 - - - 02 PD1500 Demolition ground floor plan A1 - - 01 - - - - - - 02 A1 - - 00 - - - - - - 01 PD1501 Demolition first floor plan 1:50 A1 - - 00 - - - - - - 01 PD1502 Demolition second floor plan A1 - - 00 - - - - - - 01 PD1503 Demolition roof plan PD1601 Demolition elevation 02 1:50 A1 - - 00 - - - - - -\_ \_ \_ \_ \_ \_ \_ \_ \_ PD1701 Demolition section B 1:50 A1 - - 00 - - - - - -PD1703 A1 - - 00 - - - - - -Demolition section C 1:50 PD1704 Demolition section F 1:50 A1 - - 00 - - - - - -**Proposed GA Plans, Elevations and Sections** PD1998 Proposed basement A1 00 - 01 - 02 03 - - - 04 PD1999 A1 00 01 02 - - 03 04 05 - - 06 Proposed lower ground 1:50 PD2000 Proposed upper ground A1 00 01 02 - - - - - - 03 PD2000A A1 00 01 02 - - - 03 - - 04 Proposed upper ground forecourt PD2001 Proposed first floor 1:50 A1 00 01 02 - 03 - - - - 04 PD2002 A1 00 01 02 - - - - - 03 Proposed second floor 1:50 Proposed roof plan A1 00 01 02 - - - - - 03 PD2003 PB2100 Proposed elevation 01 A1 00 - 01 - - - - - 02 1:50 A1 00 - 01 - - - - - 02 PD2101 Proposed elevation 02 1:50 PD2200 A1 00 - 01 - - - - - 02 Proposed section E 1:50 PD2201 Proposed section B A1 00 01 02 03 - - - - - 04 PD2202 Proposed section A A1 00 01 02 - - - - - 03 A1 00 - 01 - - - - - 02 PD2203 Proposed section C 1:50 A1 00 01 02 03 - - - - - 04 PD2204 Proposed section F 1:50 A1 00 01 02 - 03 04 05 - - 06 07 PD2205 Proposed section D 1:50 Typical raised garden section A1 - - - - - - - 00 - -PD3910