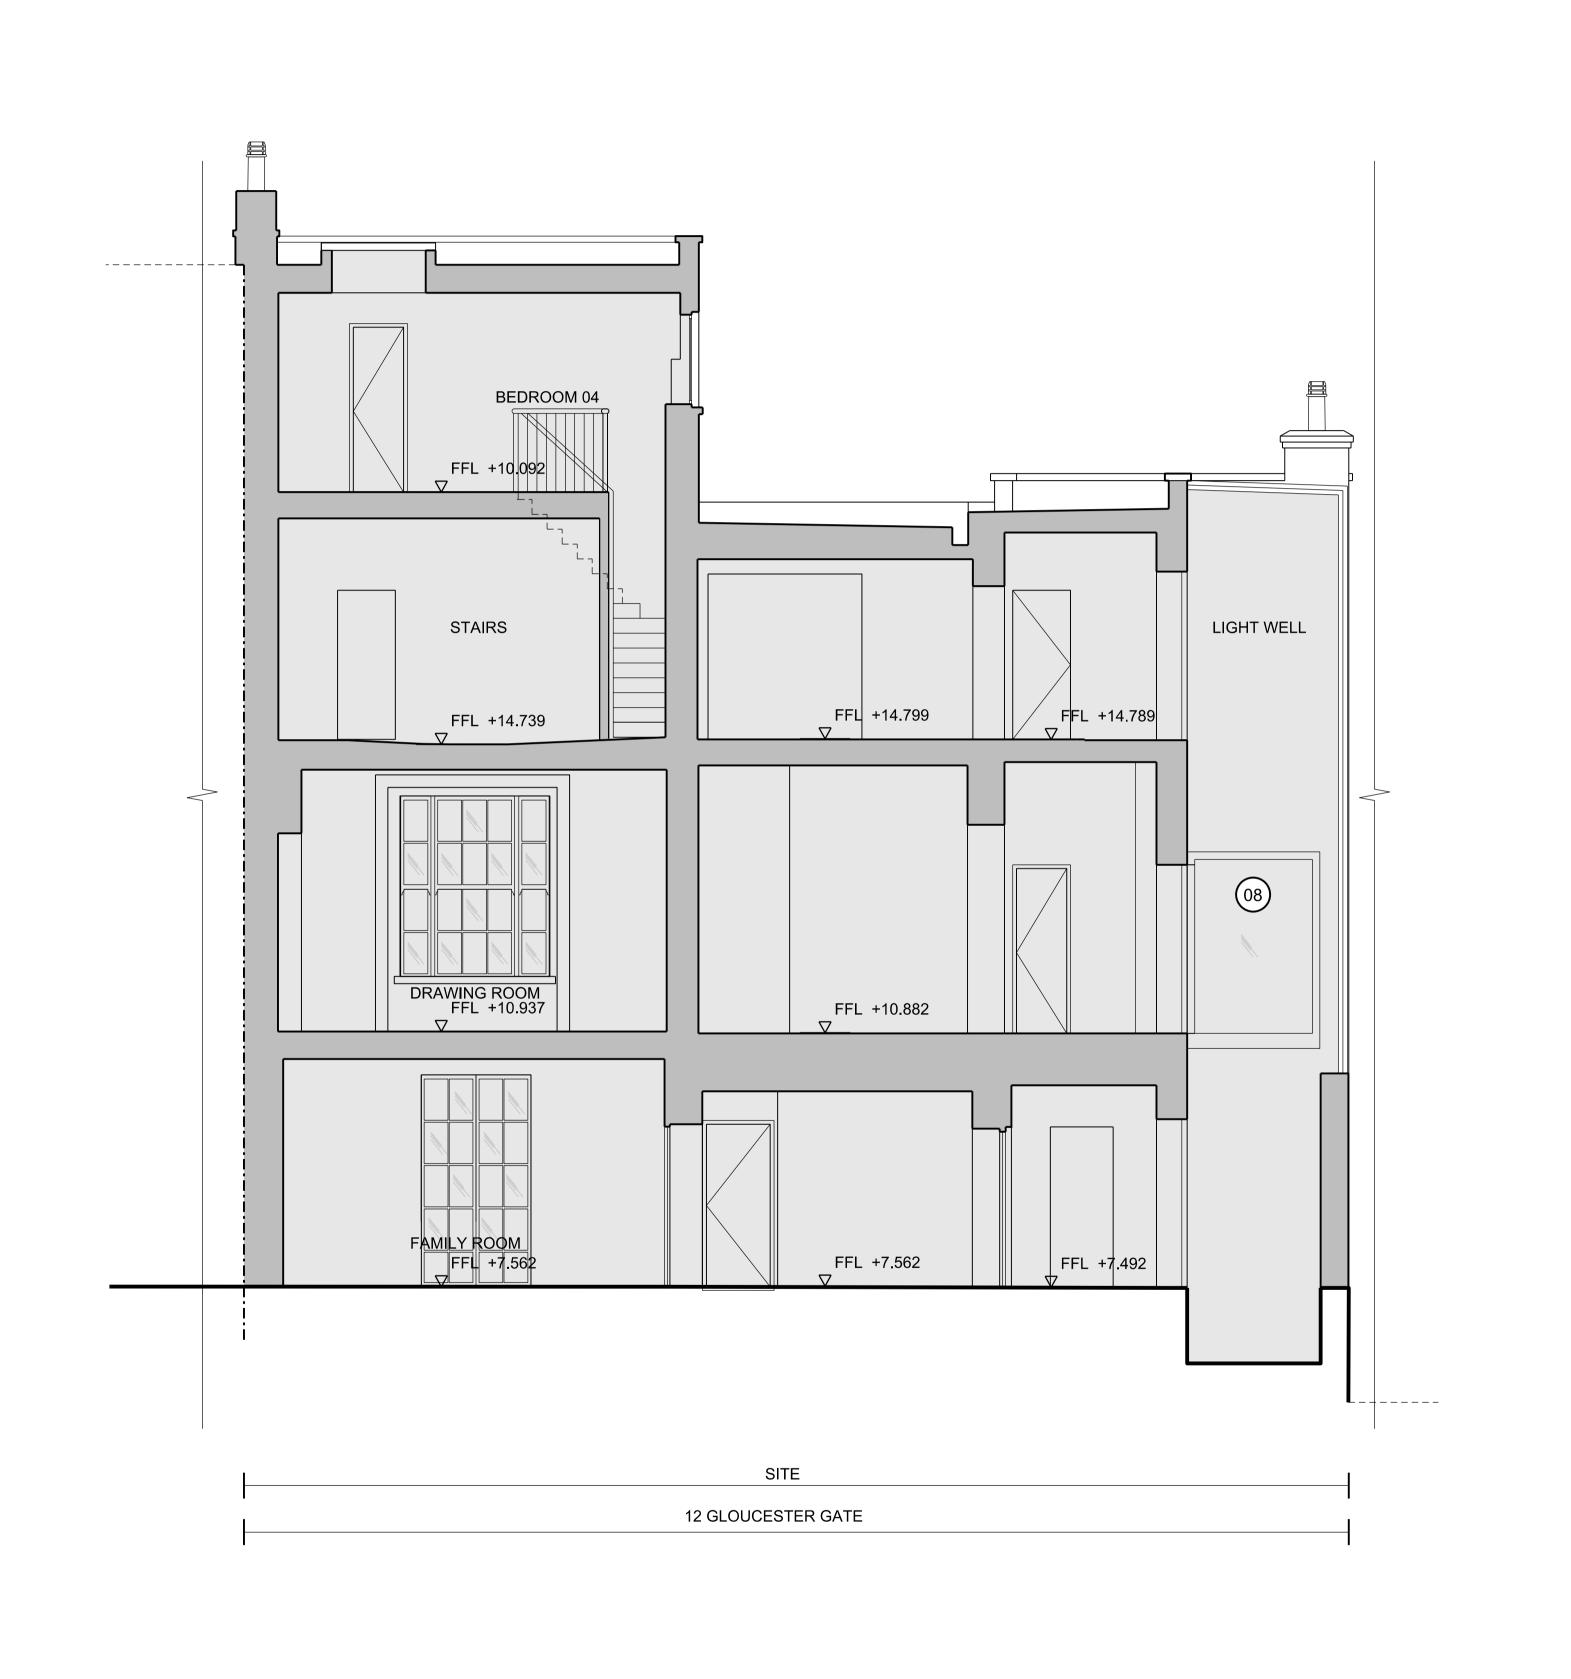

 $01 \frac{\text{Proposed section C}}{\frac{1:50}{}}$ 

PAINTED PLASTER

PAINTED BRICKWORK

03) BRICK

TILED ROOF

TIMBER SASH WINDOW

TIMBER

08 GLASS

Drawing Title

Proposed Section C

Scale

Paper Size Date 1:50/ 100 @A1/ A3 10.07.15

Rev No.

Project No. Draw No. PD2203 02