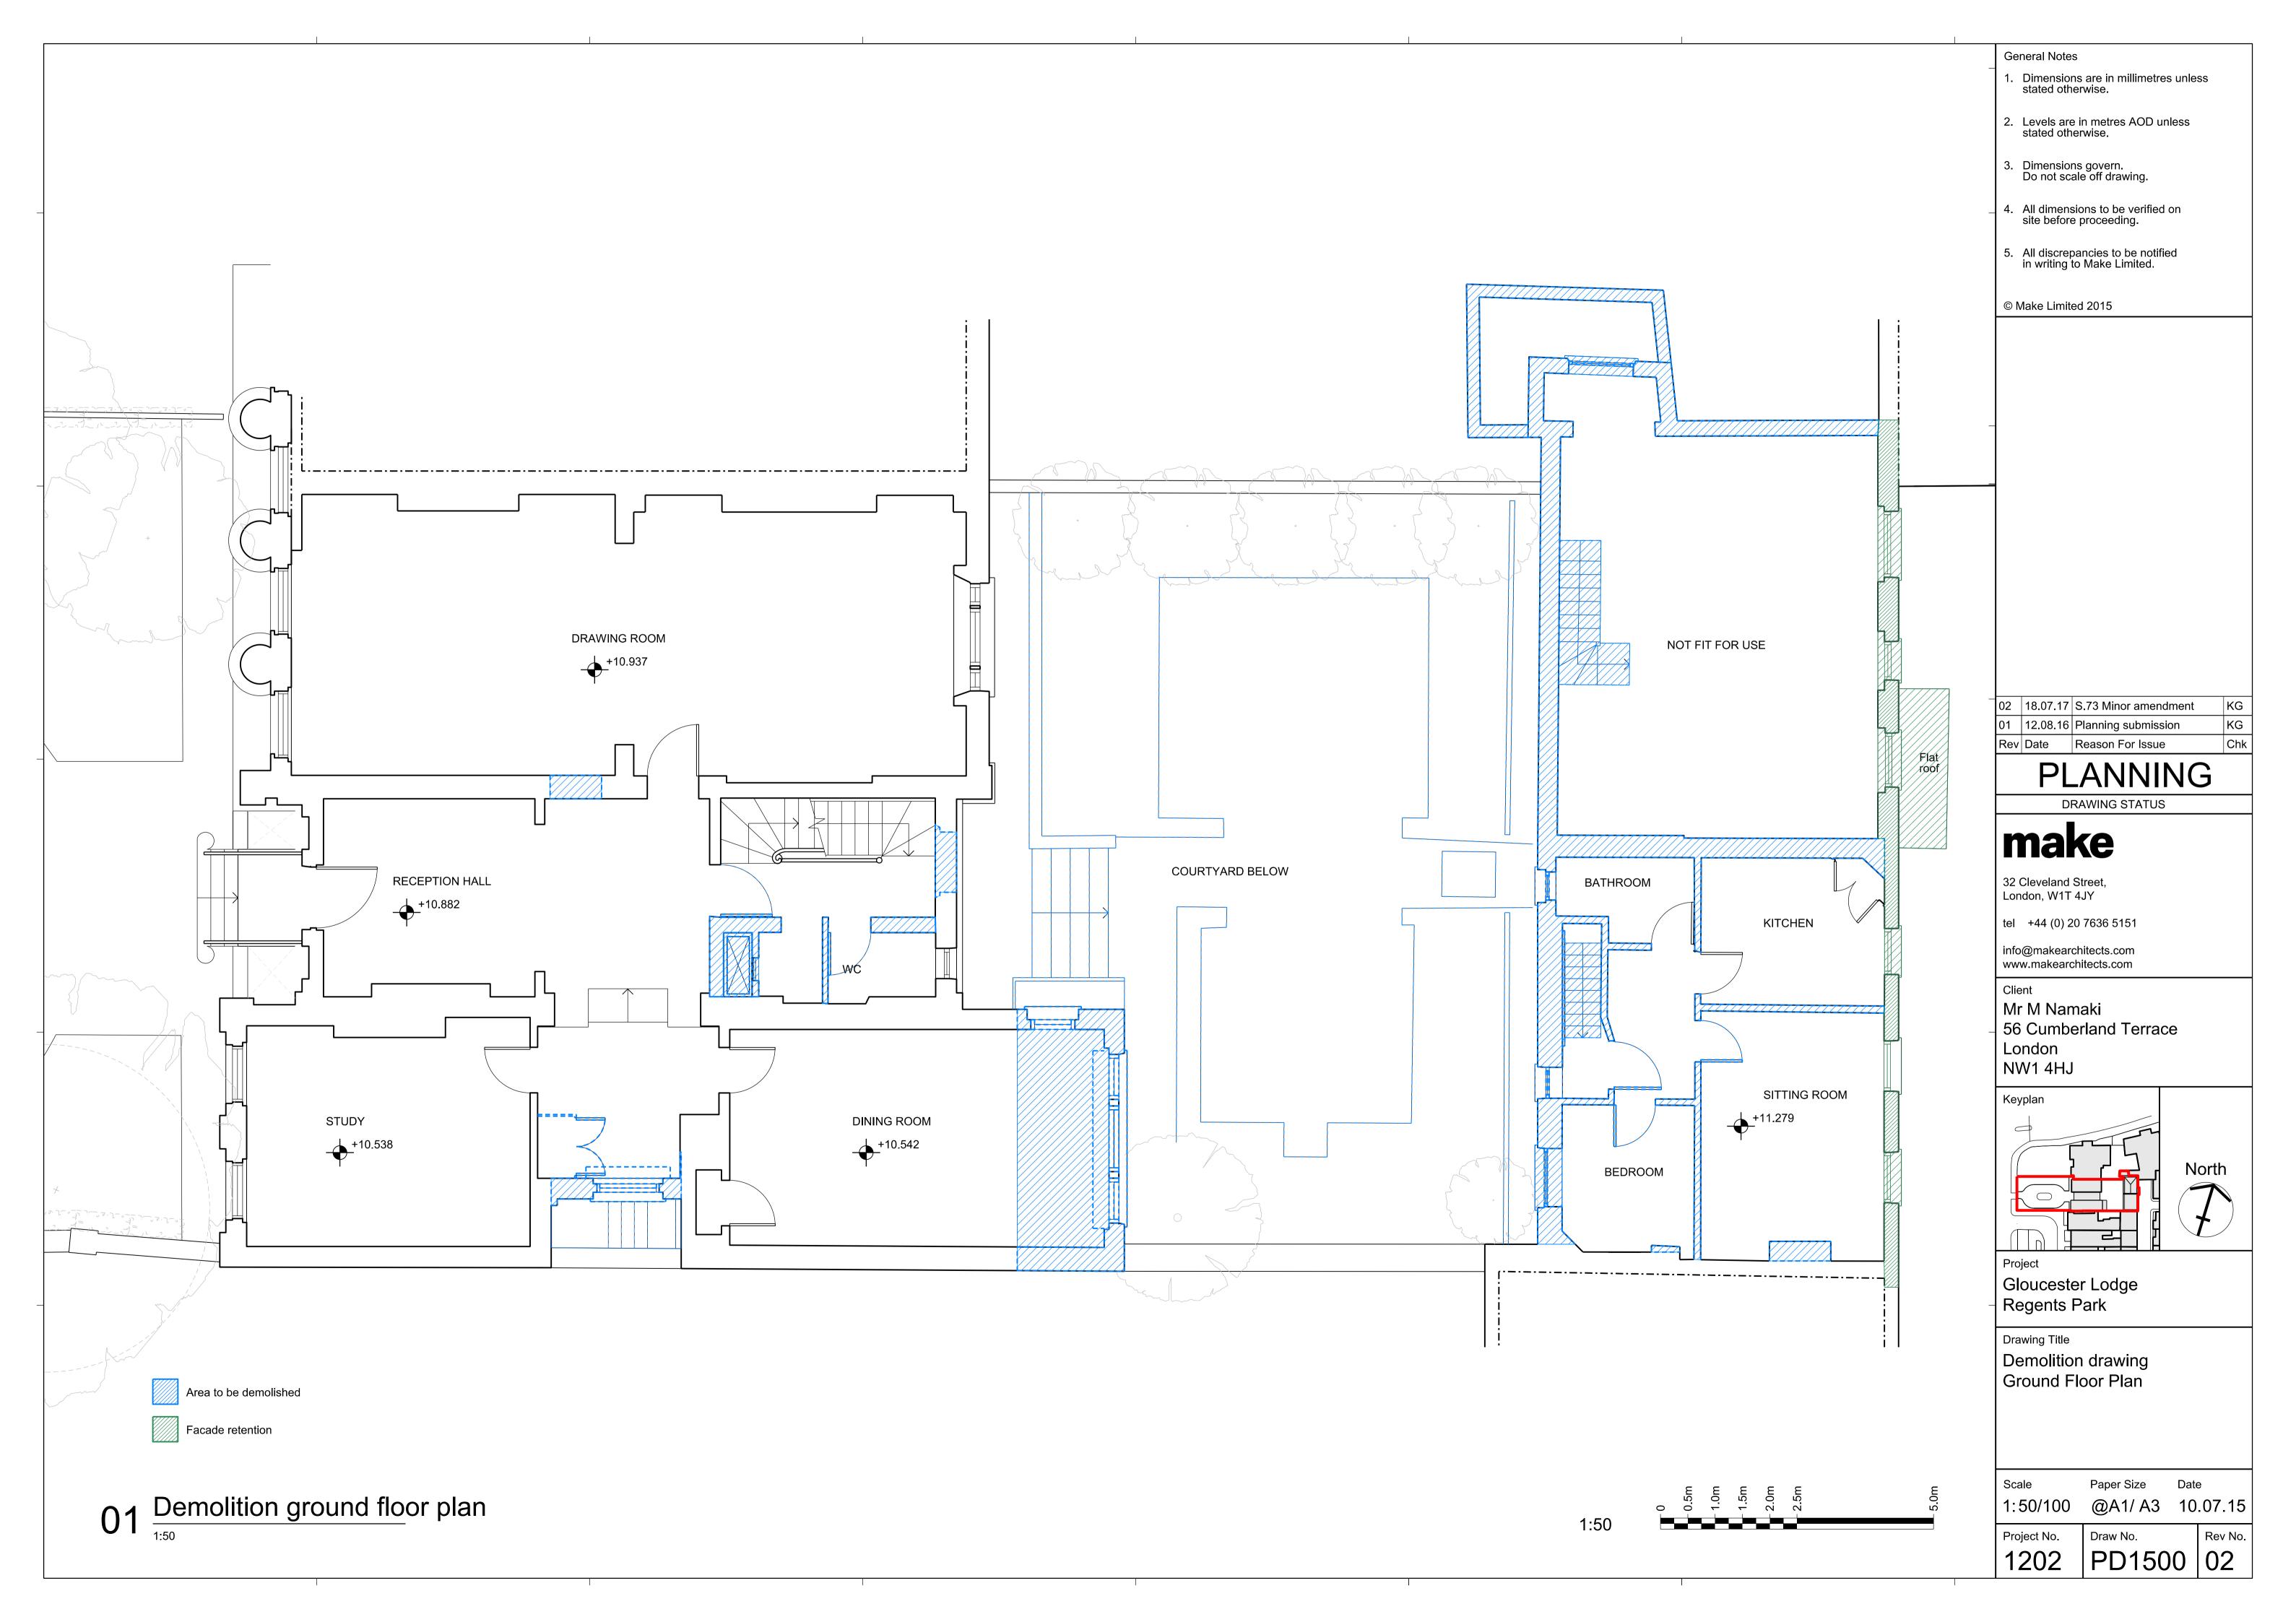

### make

1202\_Gloucester Lodge\_Planning Application **Drawing List -Application D Total Number of Drawings Issued** 21 Issued **Schedules** PD0000 **Drawing List** A1 00 - 01 - - - 02 03 04 05 **Location and Site Plan** PD0010 Existing site plan A1 00 - 01 - - - - - -PD0011 Proposed site plan 1:1250 A1 00 - 01 - - - - - -**Existing GA Plans, Elevations and Sections** PD0999 Existing lower ground - 01 - - - - - -PD1000 1:50 Existing upper ground - 01 - - - - - - -**PD1000A** Existing upper ground forecourt 1:50 A1 00 - 01 - - - - - -PD1001 Existing first floor 1:50 A1 00 - 01 - - - - - -PD1002 Existing second floor 1:50 A1 00 - 01 - - - - - -PD1003 Existing roof plan A1 00 - 01 - - - - - -PB1100 Existing elevation 01 1:50 A1 00 - 01 - - - - - -PD1101 Existing elevation 02 - 01 - - - - - -PD1200 Existing section E 1:50 A1 00 - 01 - - - - - -PD1201 Existing section B 1:50 A1 00 - 01 - - - - - -PD1202 Existing section A 1:50 - 01 - - - - - - -PD1203 Existing section C A1 00 - 01 - - - - - -PD1204 Existing section F A1 00 - 01 - - - - - -Existing section D PD1205 A1 00 - 01 - - - - - -**Demolition GA Plans. Elevations and Sections** PD1499 Demolition lower ground floor plan A1 - - 00 - - 01 - - - 02 PD1500 Demolition ground floor plan A1 - - 01 - - - - - - 02 A1 - - 00 - - - - - - 01 PD1501 Demolition first floor plan 1:50 A1 - - 00 - - - - - - 01 PD1502 Demolition second floor plan A1 - - 00 - - - - - - 01 PD1503 Demolition roof plan PD1601 Demolition elevation 02 1:50 A1 - - 00 - - - - - -\_ \_ \_ \_ \_ \_ \_ \_ \_ PD1701 Demolition section B 1:50 A1 - - 00 - - - - - -PD1703 A1 - - 00 - - - - - -Demolition section C 1:50 PD1704 Demolition section F 1:50 A1 - - 00 - - - - - -**Proposed GA Plans, Elevations and Sections** PD1998 Proposed basement A1 00 - 01 - 02 03 - - - 04 PD1999 A1 00 01 02 - - 03 04 05 - - 06 Proposed lower ground 1:50 PD2000 Proposed upper ground A1 00 01 02 - - - - - - 03 PD2000A A1 00 01 02 - - - 03 - - 04 Proposed upper ground forecourt PD2001 Proposed first floor 1:50 A1 00 01 02 - 03 - - - - 04 PD2002 A1 00 01 02 - - - - - 03 Proposed second floor 1:50 Proposed roof plan A1 00 01 02 - - - - - 03 PD2003 PB2100 Proposed elevation 01 A1 00 - 01 - - - - - 02 1:50 A1 00 - 01 - - - - - 02 PD2101 Proposed elevation 02 1:50 PD2200 A1 00 - 01 - - - - - 02 Proposed section E 1:50 PD2201 Proposed section B A1 00 01 02 03 - - - - - 04 PD2202 Proposed section A A1 00 01 02 - - - - - 03 A1 00 - 01 - - - - - 02 PD2203 Proposed section C 1:50 A1 00 01 02 03 - - - - - 04 PD2204 Proposed section F 1:50 A1 00 01 02 - 03 04 05 - - 06 07 PD2205 Proposed section D 1:50 Typical raised garden section A1 - - - - - - - 00 - -PD3910