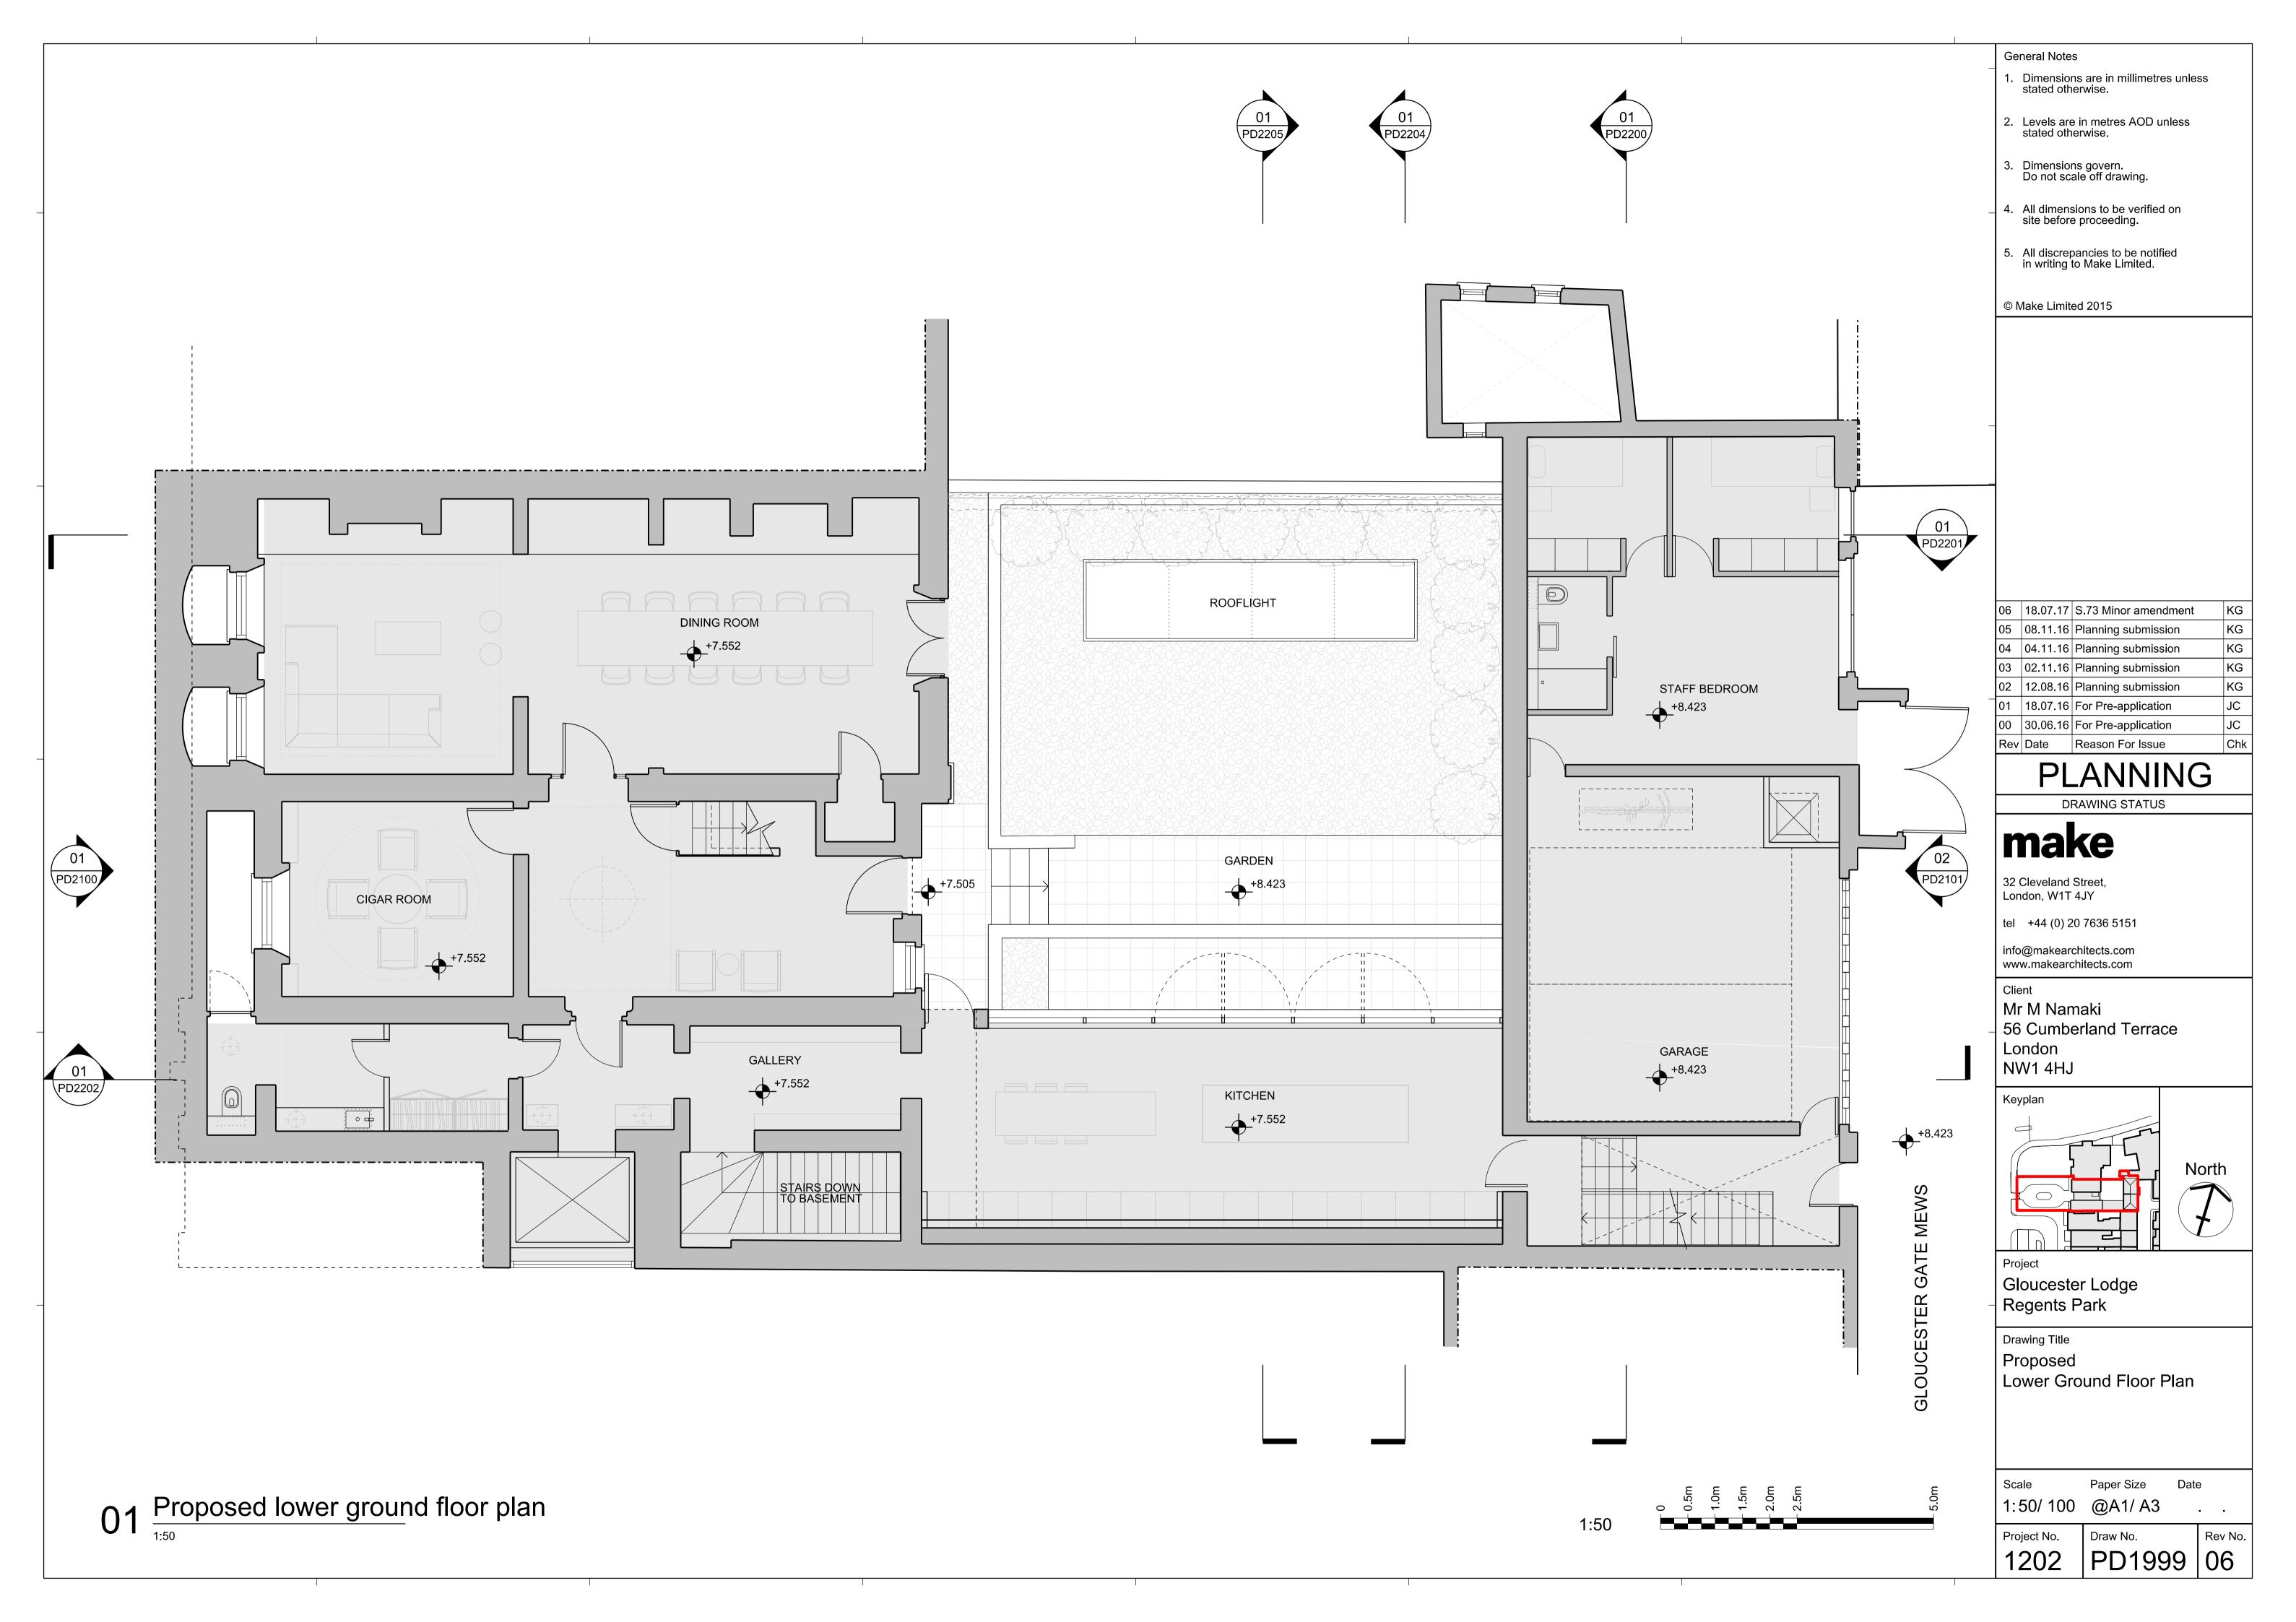

### make

1202\_Gloucester Lodge\_Planning Application **Drawing List -Application D Total Number of Drawings Issued** 21 Issued **Schedules** PD0000 **Drawing List** A1 00 - 01 - - - 02 03 04 05 **Location and Site Plan** PD0010 Existing site plan A1 00 - 01 - - - - - -PD0011 Proposed site plan 1:1250 A1 00 - 01 - - - - - -**Existing GA Plans, Elevations and Sections** PD0999 Existing lower ground - 01 - - - - - -PD1000 1:50 Existing upper ground - 01 - - - - - - -**PD1000A** Existing upper ground forecourt 1:50 A1 00 - 01 - - - - - -PD1001 Existing first floor 1:50 A1 00 - 01 - - - - - -PD1002 Existing second floor 1:50 A1 00 - 01 - - - - - -PD1003 Existing roof plan A1 00 - 01 - - - - - -PB1100 Existing elevation 01 1:50 A1 00 - 01 - - - - - -PD1101 Existing elevation 02 - 01 - - - - - -PD1200 Existing section E 1:50 A1 00 - 01 - - - - - -PD1201 Existing section B 1:50 A1 00 - 01 - - - - - -PD1202 Existing section A 1:50 - 01 - - - - - - -PD1203 Existing section C A1 00 - 01 - - - - - -PD1204 Existing section F A1 00 - 01 - - - - - -Existing section D PD1205 A1 00 - 01 - - - - - -**Demolition GA Plans. Elevations and Sections** PD1499 Demolition lower ground floor plan A1 - - 00 - - 01 - - - 02 PD1500 Demolition ground floor plan A1 - - 01 - - - - - - 02 A1 - - 00 - - - - - - 01 PD1501 Demolition first floor plan 1:50 A1 - - 00 - - - - - - 01 PD1502 Demolition second floor plan A1 - - 00 - - - - - - 01 PD1503 Demolition roof plan PD1601 Demolition elevation 02 1:50 A1 - - 00 - - - - - -\_ \_ \_ \_ \_ \_ \_ \_ \_ PD1701 Demolition section B 1:50 A1 - - 00 - - - - - -PD1703 A1 - - 00 - - - - - -Demolition section C 1:50 PD1704 Demolition section F 1:50 A1 - - 00 - - - - - -**Proposed GA Plans, Elevations and Sections** PD1998 Proposed basement A1 00 - 01 - 02 03 - - - 04 PD1999 A1 00 01 02 - - 03 04 05 - - 06 Proposed lower ground 1:50 PD2000 Proposed upper ground A1 00 01 02 - - - - - - 03 PD2000A A1 00 01 02 - - - 03 - - 04 Proposed upper ground forecourt PD2001 Proposed first floor 1:50 A1 00 01 02 - 03 - - - - 04 PD2002 A1 00 01 02 - - - - - 03 Proposed second floor 1:50 Proposed roof plan A1 00 01 02 - - - - - 03 PD2003 PB2100 Proposed elevation 01 A1 00 - 01 - - - - - 02 1:50 A1 00 - 01 - - - - - 02 PD2101 Proposed elevation 02 1:50 PD2200 A1 00 - 01 - - - - - 02 Proposed section E 1:50 PD2201 Proposed section B A1 00 01 02 03 - - - - - 04 PD2202 Proposed section A A1 00 01 02 - - - - - 03 A1 00 - 01 - - - - - 02 PD2203 Proposed section C 1:50 A1 00 01 02 03 - - - - - 04 PD2204 Proposed section F 1:50 A1 00 01 02 - 03 04 05 - - 06 07 PD2205 Proposed section D 1:50 Typical raised garden section A1 - - - - - - - 00 - -PD3910