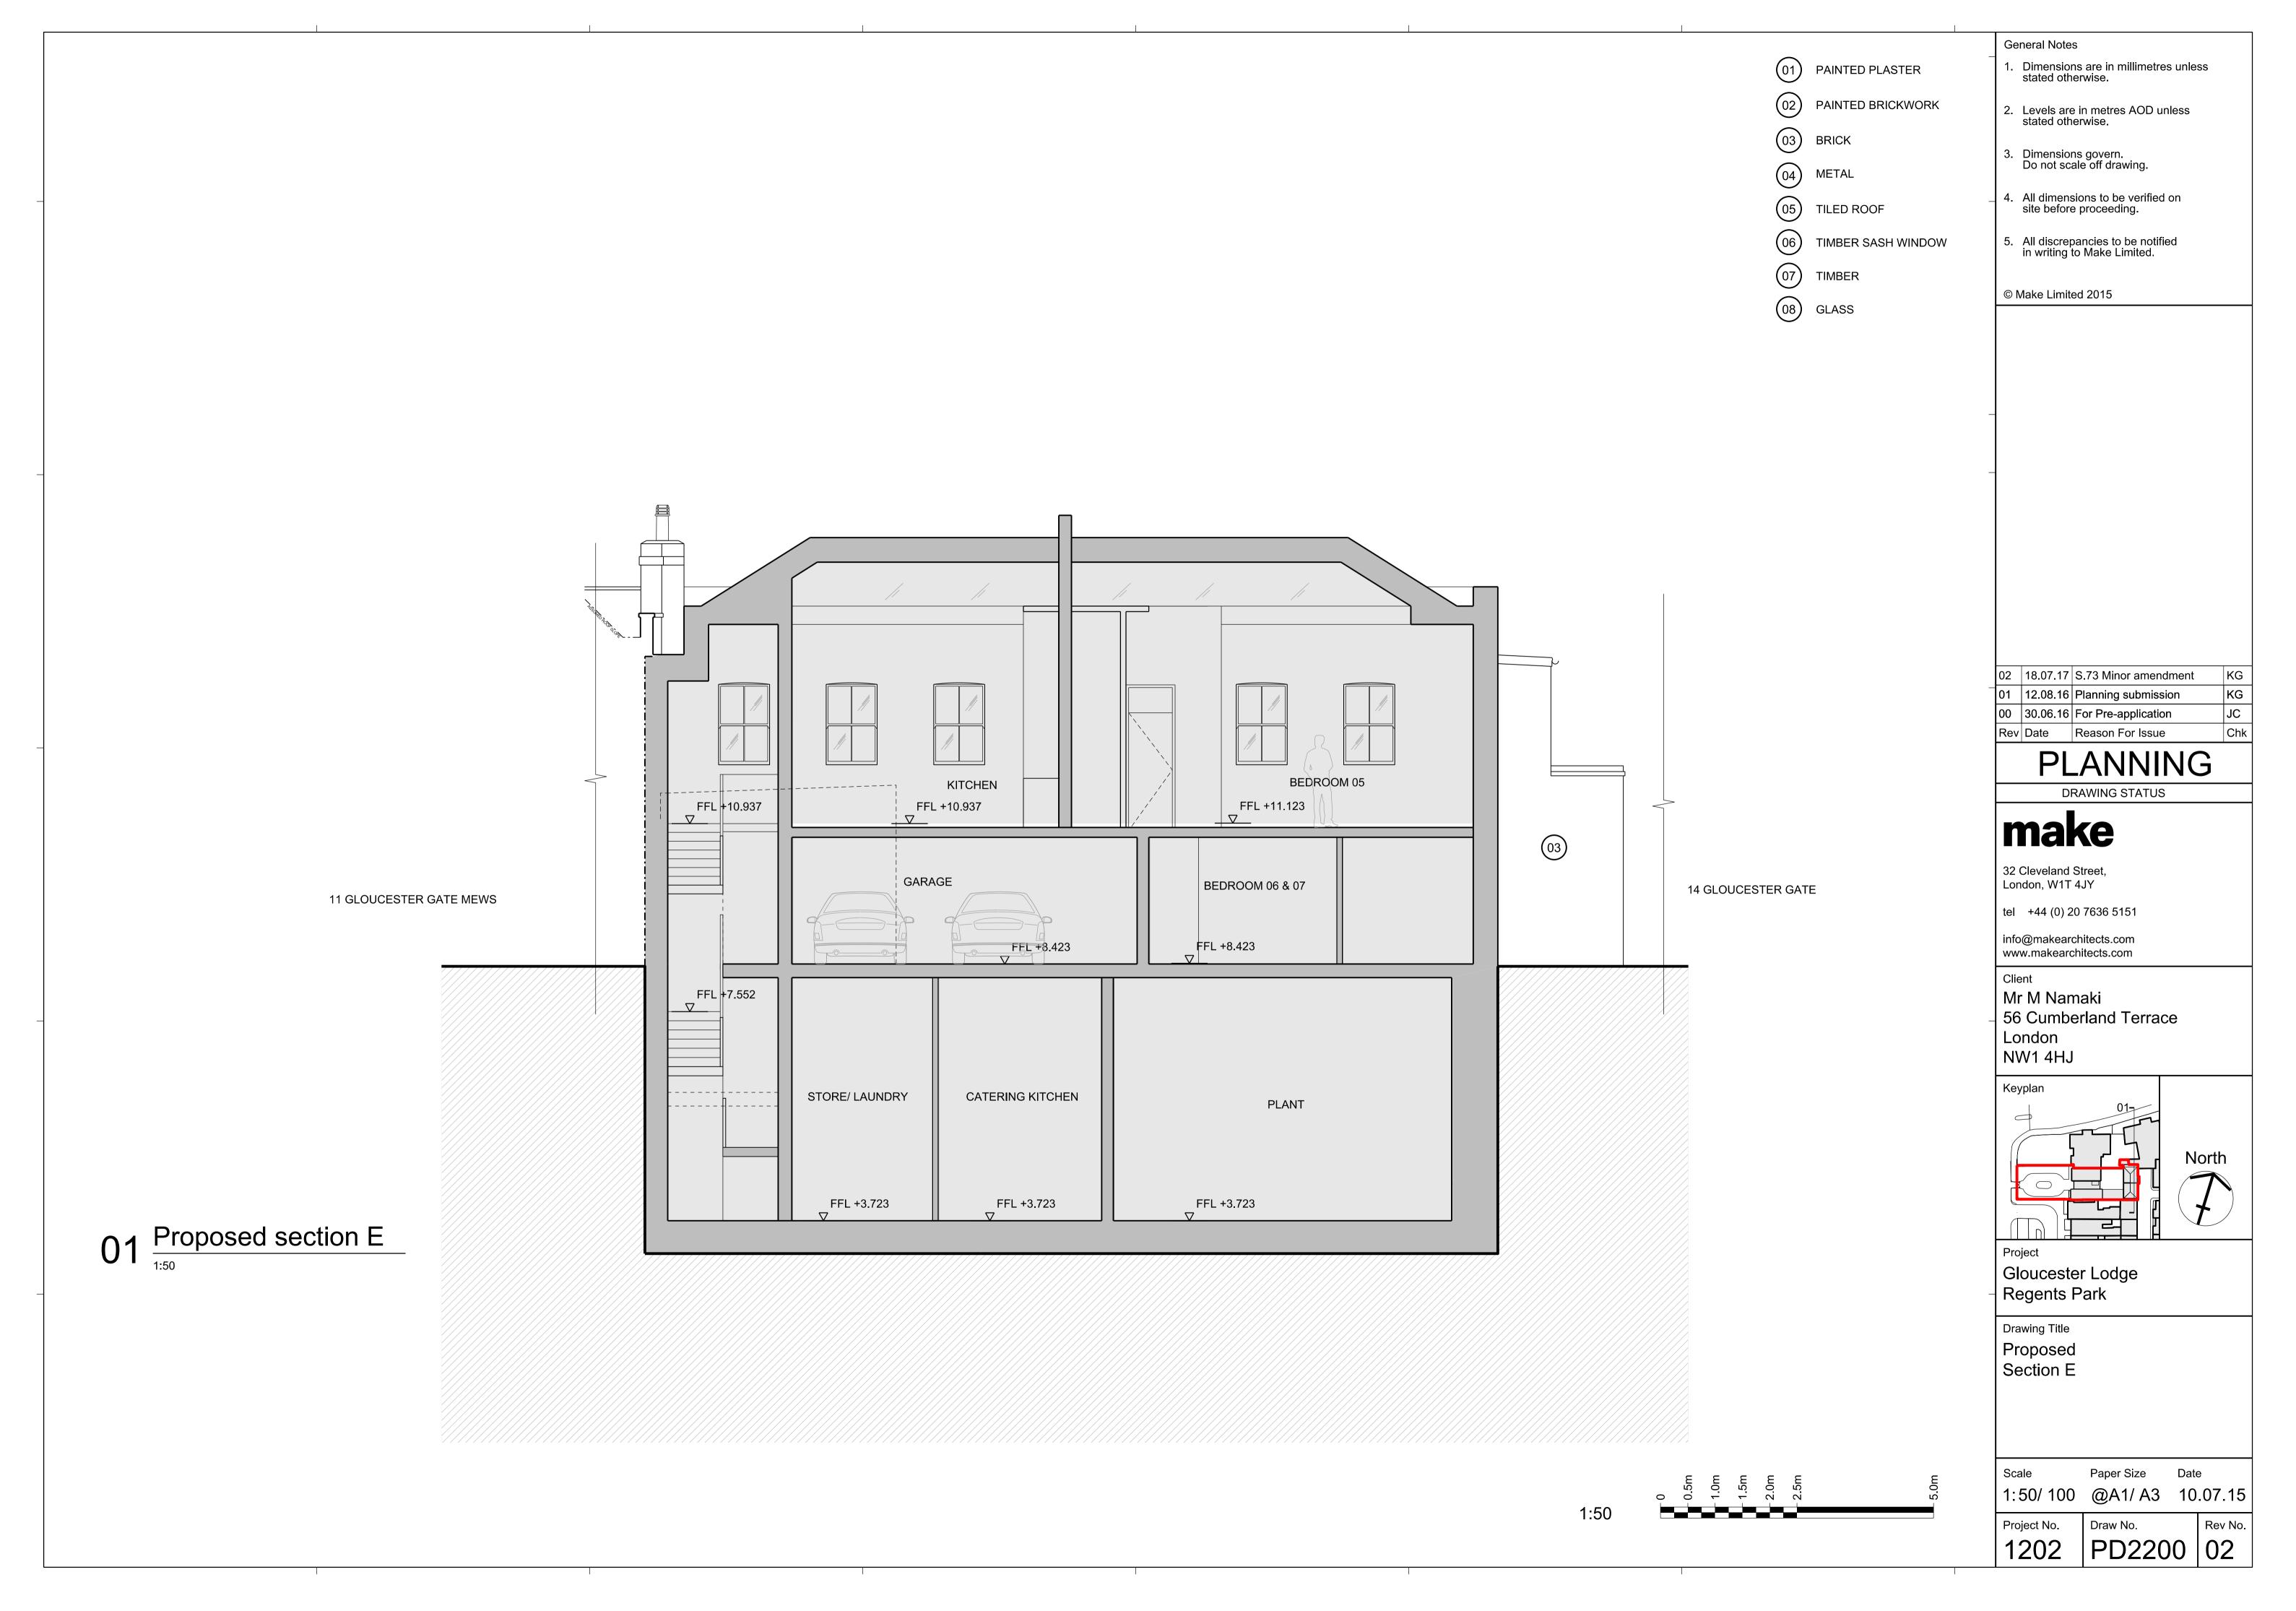

PAINTED PLASTER

© Make Limited 2015

General Notes

1. Dimensions are in millimetres unless

02 | 18.07.17 | S.73 Minor amendment 01 | 12.08.16 | Planning submission 00 30.06.16 For Pre-application Rev Date Reason For Issue

## **PLANNING**

DRAWING STATUS

# make

London, W1T 4JY

tel +44 (0) 20 7636 5151

info@makearchitects.com www.makearchitects.com

Mr M Namaki 56 Cumberland Terrace

NW1 4HJ

North

Gloucester Lodge Regents Park

Drawing Title

Proposed Elevation 01

1:50/100

Paper Size Date @A1/ A3 10.07.15

Project No. Draw No.

Rev No. |PD2100 | 02

PAINTED PLASTER

PAINTED BRICKWORK

03) BRICK

04) METAL

TILED ROOF

TIMBER SASH WINDOW

TIMBER

08 GLASS

General Notes

1. Dimensions are in millimetres unless stated otherwise.

2. Levels are in metres AOD unless stated otherwise.

Dimensions govern. Do not scale off drawing.

4. All dimensions to be verified on site before proceeding.

5. All discrepancies to be notified in writing to Make Limited.

© Make Limited 2015

| 02  | 18.07.17 | S.73 Minor amendment | KG  |
|-----|----------|----------------------|-----|
| 01  | 12.08.16 | Planning submission  | KG  |
| 00  | 30.06.16 | For Pre-application  | JC  |
| Rev | Date     | Reason For Issue     | Chk |