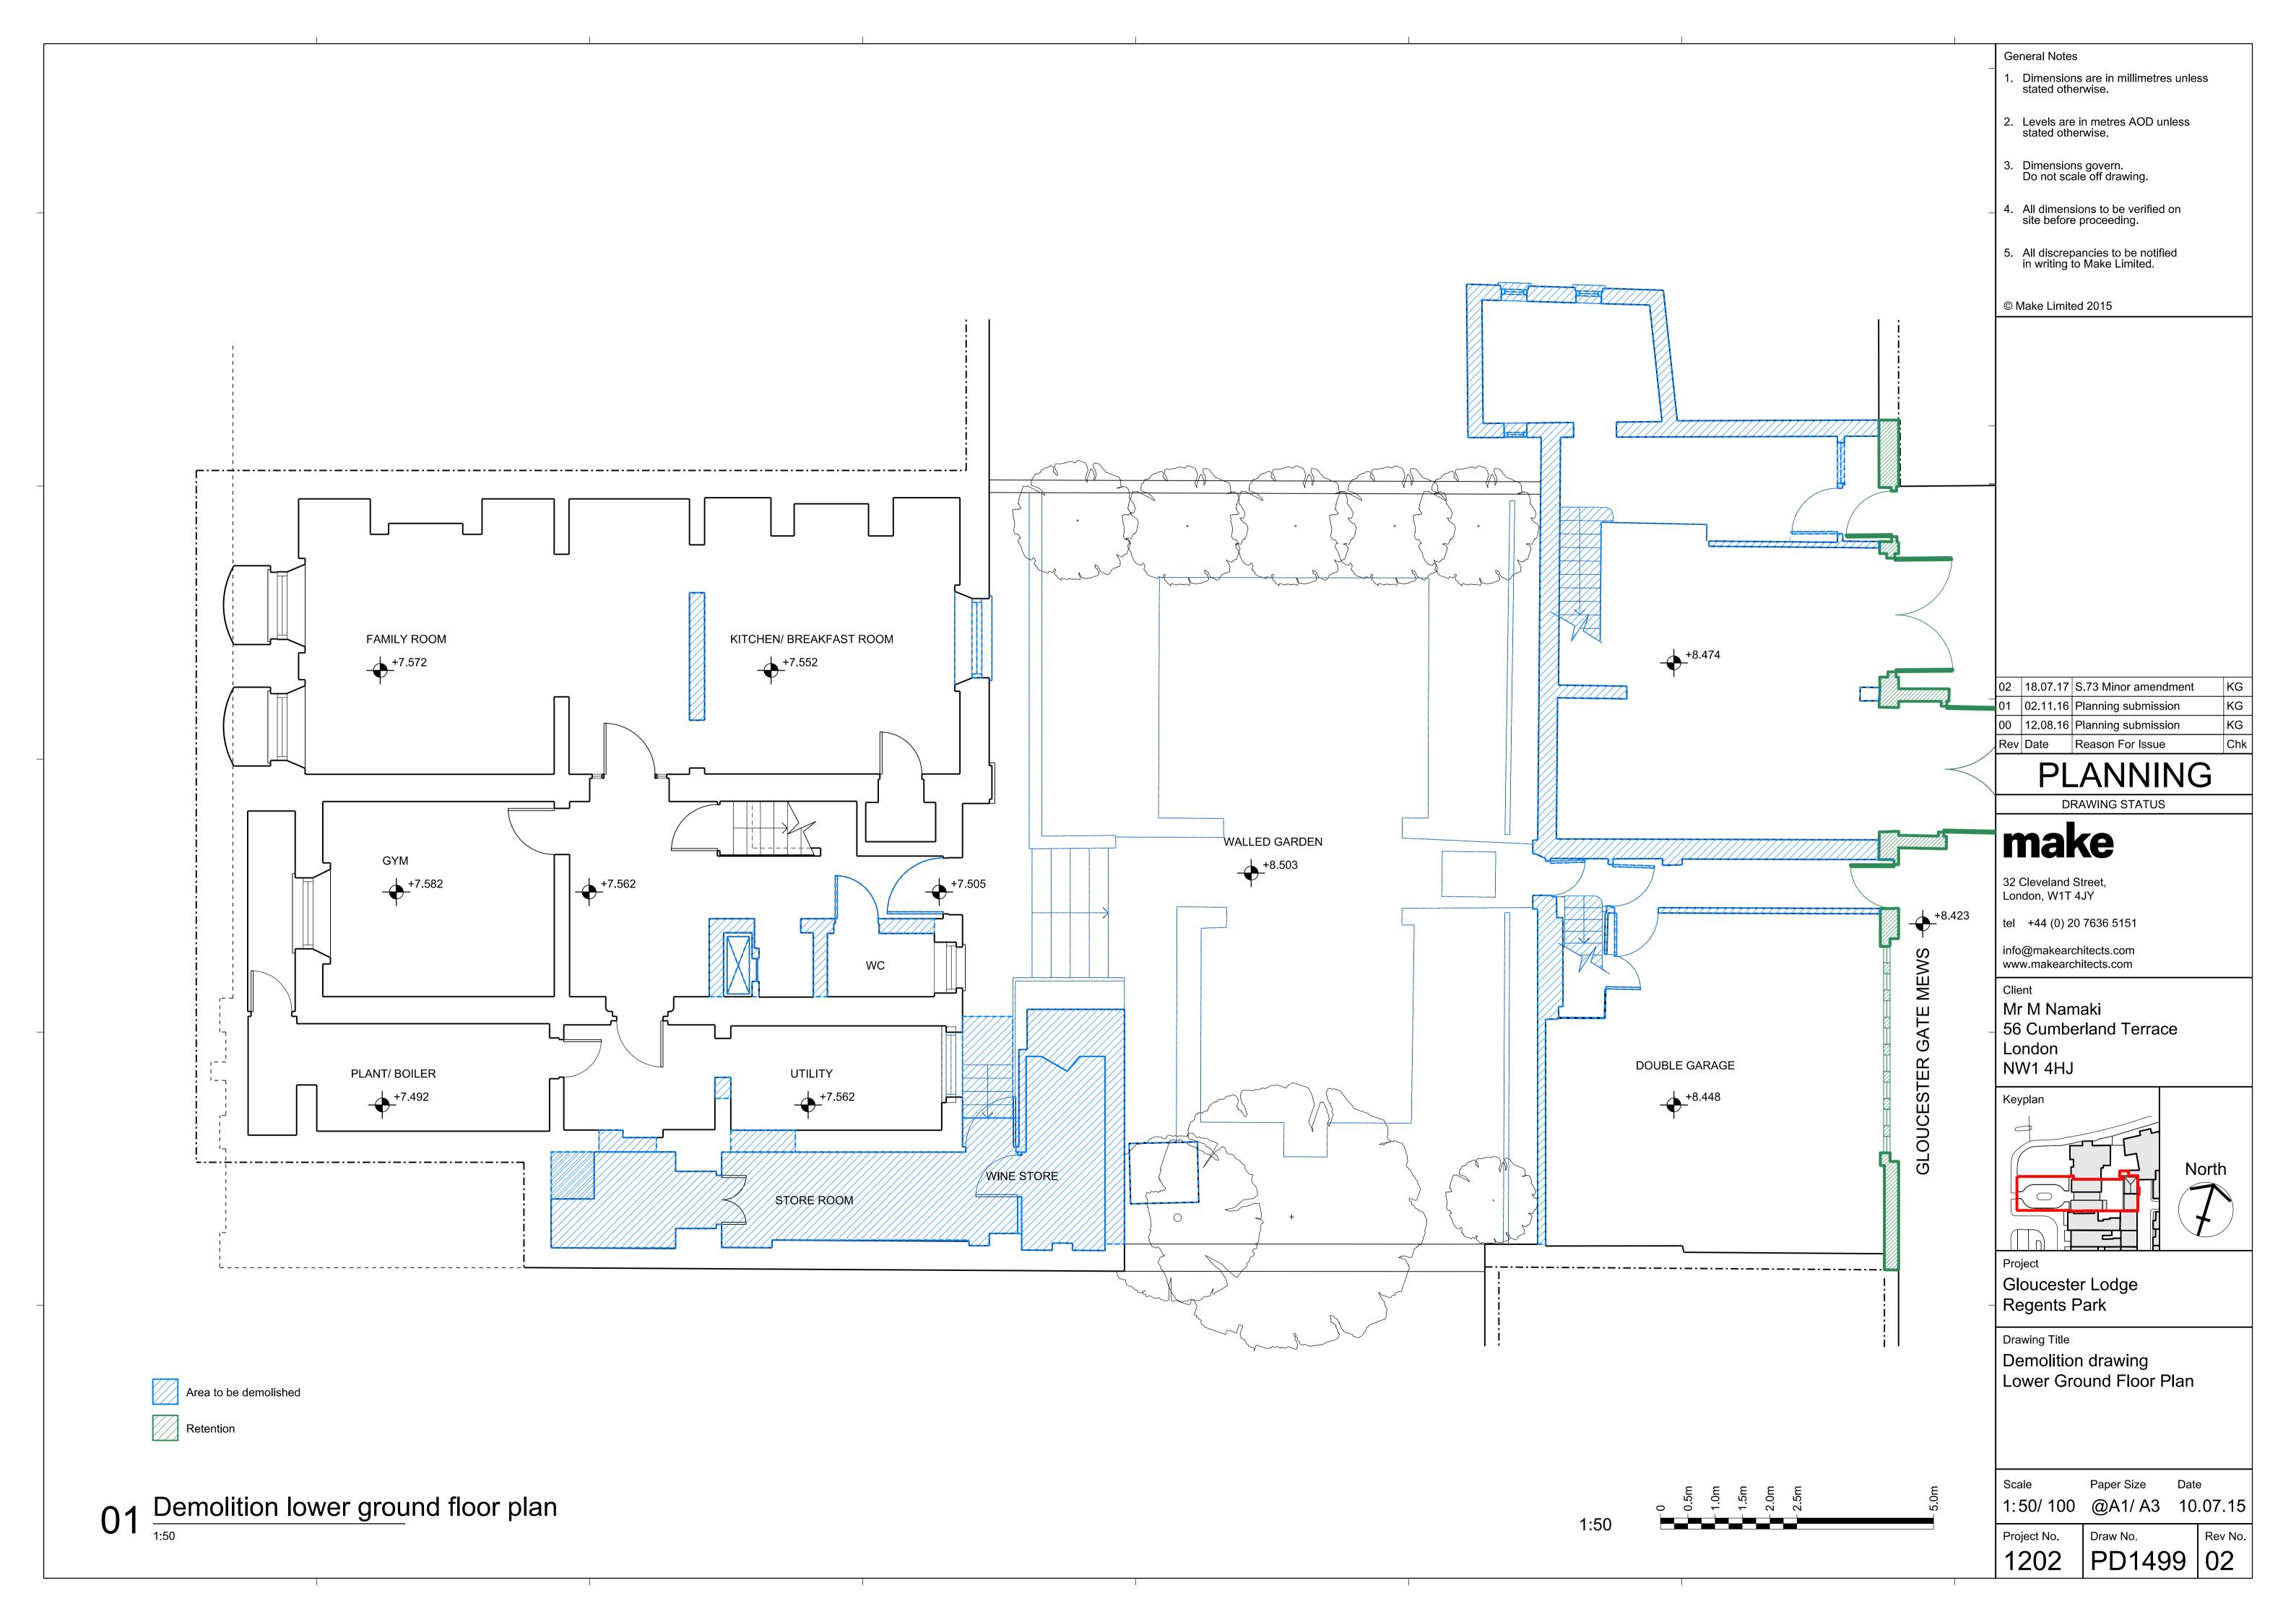

### make

1202\_Gloucester Lodge\_Planning Application **Drawing List -Application D Total Number of Drawings Issued** 21 Issued **Schedules** PD0000 **Drawing List** A1 00 - 01 - - - 02 03 04 05 **Location and Site Plan** PD0010 Existing site plan A1 00 - 01 - - - - - -PD0011 Proposed site plan 1:1250 A1 00 - 01 - - - - - -**Existing GA Plans, Elevations and Sections** PD0999 Existing lower ground - 01 - - - - - -PD1000 1:50 Existing upper ground - 01 - - - - - - -**PD1000A** Existing upper ground forecourt 1:50 A1 00 - 01 - - - - - -PD1001 Existing first floor 1:50 A1 00 - 01 - - - - - -PD1002 Existing second floor 1:50 A1 00 - 01 - - - - - -PD1003 Existing roof plan A1 00 - 01 - - - - - -PB1100 Existing elevation 01 1:50 A1 00 - 01 - - - - - -PD1101 Existing elevation 02 - 01 - - - - - -PD1200 Existing section E 1:50 A1 00 - 01 - - - - - -PD1201 Existing section B 1:50 A1 00 - 01 - - - - - -PD1202 Existing section A 1:50 - 01 - - - - - - -PD1203 Existing section C A1 00 - 01 - - - - - -PD1204 Existing section F A1 00 - 01 - - - - - -Existing section D PD1205 A1 00 - 01 - - - - - -**Demolition GA Plans. Elevations and Sections** PD1499 Demolition lower ground floor plan A1 - - 00 - - 01 - - - 02 PD1500 Demolition ground floor plan A1 - - 01 - - - - - - 02 A1 - - 00 - - - - - - 01 PD1501 Demolition first floor plan 1:50 A1 - - 00 - - - - - - 01 PD1502 Demolition second floor plan A1 - - 00 - - - - - - 01 PD1503 Demolition roof plan PD1601 Demolition elevation 02 1:50 A1 - - 00 - - - - - -\_ \_ \_ \_ \_ \_ \_ \_ \_ PD1701 Demolition section B 1:50 A1 - - 00 - - - - - -PD1703 A1 - - 00 - - - - - -Demolition section C 1:50 PD1704 Demolition section F 1:50 A1 - - 00 - - - - - -**Proposed GA Plans, Elevations and Sections** PD1998 Proposed basement A1 00 - 01 - 02 03 - - - 04 PD1999 A1 00 01 02 - - 03 04 05 - - 06 Proposed lower ground 1:50 PD2000 Proposed upper ground A1 00 01 02 - - - - - - 03 PD2000A A1 00 01 02 - - - 03 - - 04 Proposed upper ground forecourt PD2001 Proposed first floor 1:50 A1 00 01 02 - 03 - - - - 04 PD2002 A1 00 01 02 - - - - - 03 Proposed second floor 1:50 Proposed roof plan A1 00 01 02 - - - - - 03 PD2003 PB2100 Proposed elevation 01 A1 00 - 01 - - - - - 02 1:50 A1 00 - 01 - - - - - 02 PD2101 Proposed elevation 02 1:50 PD2200 A1 00 - 01 - - - - - 02 Proposed section E 1:50 PD2201 Proposed section B A1 00 01 02 03 - - - - - 04 PD2202 Proposed section A A1 00 01 02 - - - - - 03 A1 00 - 01 - - - - - 02 PD2203 Proposed section C 1:50 A1 00 01 02 03 - - - - - 04 PD2204 Proposed section F 1:50 A1 00 01 02 - 03 04 05 - - 06 07 PD2205 Proposed section D 1:50 Typical raised garden section A1 - - - - - - - 00 - -PD3910