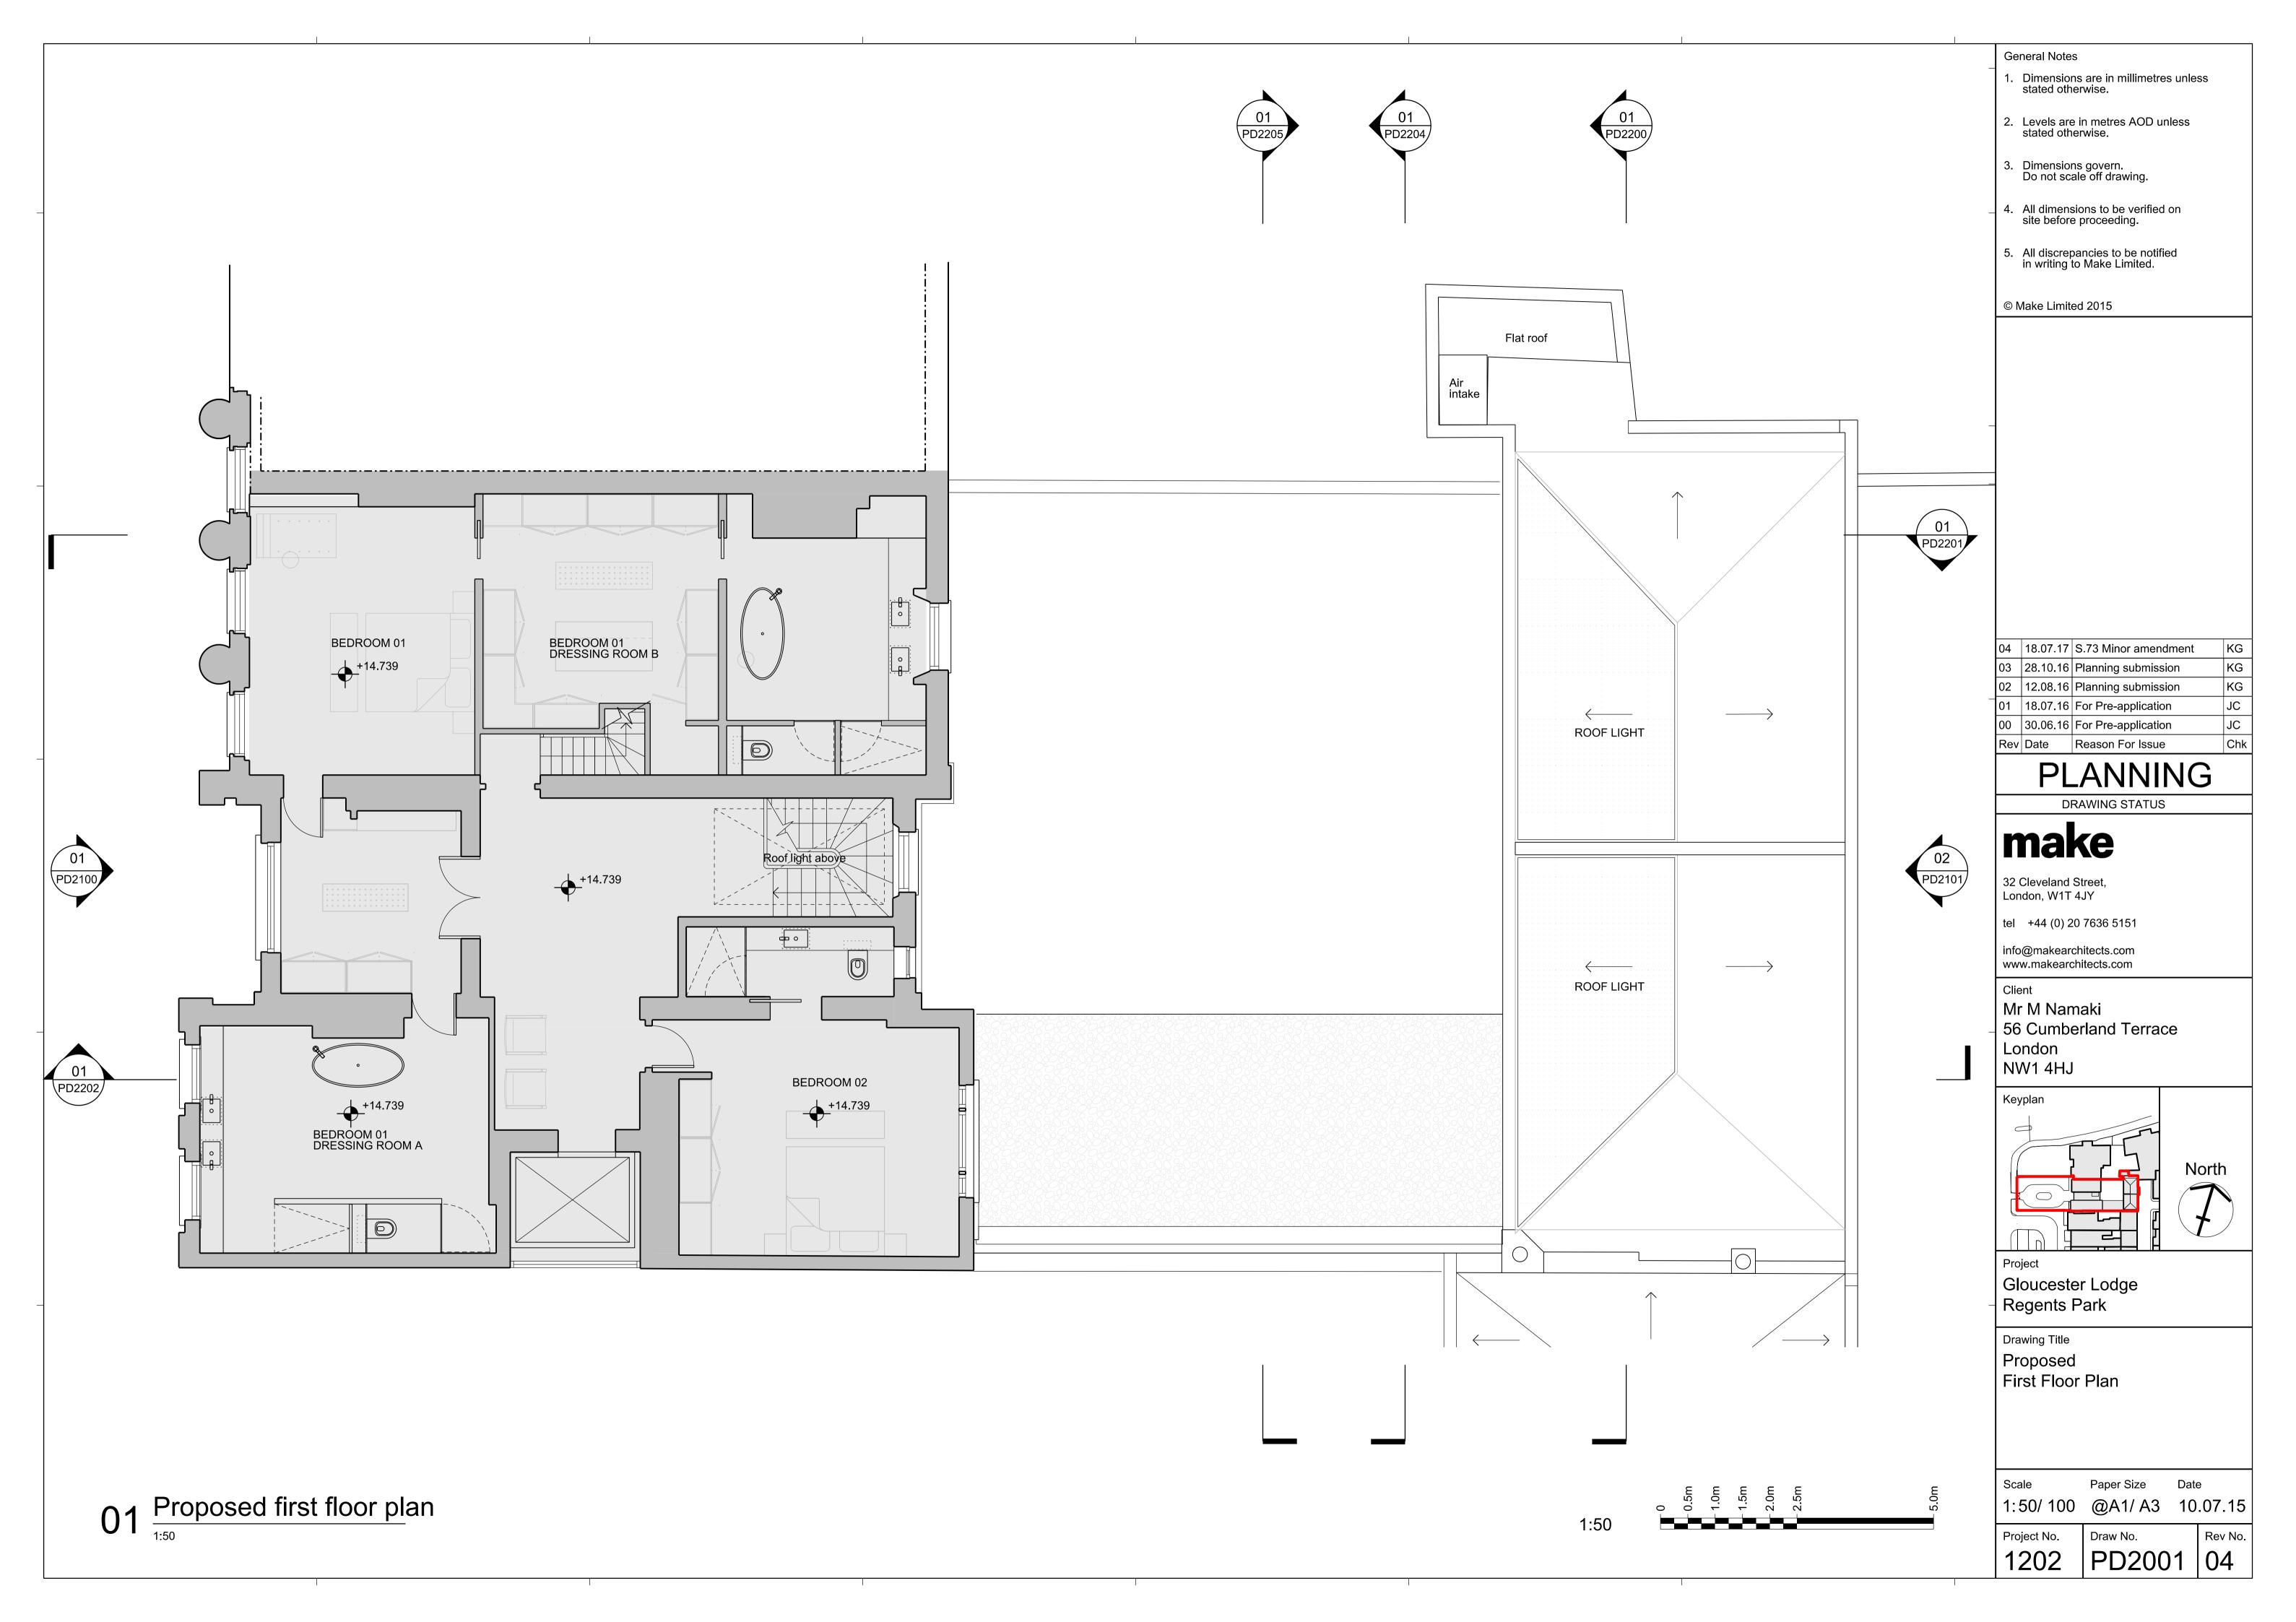

### make

1202\_Gloucester Lodge\_Planning Application **Drawing List -Application D Total Number of Drawings Issued** 21 Issued **Schedules** PD0000 **Drawing List** A1 00 - 01 - - - 02 03 04 05 **Location and Site Plan** PD0010 Existing site plan A1 00 - 01 - - - - - -PD0011 Proposed site plan 1:1250 A1 00 - 01 - - - - - -**Existing GA Plans, Elevations and Sections** PD0999 Existing lower ground - 01 - - - - - -PD1000 1:50 Existing upper ground - 01 - - - - - - -**PD1000A** Existing upper ground forecourt 1:50 A1 00 - 01 - - - - - -PD1001 Existing first floor 1:50 A1 00 - 01 - - - - - -PD1002 Existing second floor 1:50 A1 00 - 01 - - - - - -PD1003 Existing roof plan A1 00 - 01 - - - - - -PB1100 Existing elevation 01 1:50 A1 00 - 01 - - - - - -PD1101 Existing elevation 02 - 01 - - - - - -PD1200 Existing section E 1:50 A1 00 - 01 - - - - - -PD1201 Existing section B 1:50 A1 00 - 01 - - - - - -PD1202 Existing section A 1:50 - 01 - - - - - - -PD1203 Existing section C A1 00 - 01 - - - - - -PD1204 Existing section F A1 00 - 01 - - - - - -Existing section D PD1205 A1 00 - 01 - - - - - -**Demolition GA Plans. Elevations and Sections** PD1499 Demolition lower ground floor plan A1 - - 00 - - 01 - - - 02 PD1500 Demolition ground floor plan A1 - - 01 - - - - - - 02 A1 - - 00 - - - - - - 01 PD1501 Demolition first floor plan 1:50 A1 - - 00 - - - - - - 01 PD1502 Demolition second floor plan A1 - - 00 - - - - - - 01 PD1503 Demolition roof plan PD1601 Demolition elevation 02 1:50 A1 - - 00 - - - - - -\_ \_ \_ \_ \_ \_ \_ \_ \_ PD1701 Demolition section B 1:50 A1 - - 00 - - - - - -PD1703 A1 - - 00 - - - - - -Demolition section C 1:50 PD1704 Demolition section F 1:50 A1 - - 00 - - - - - -**Proposed GA Plans, Elevations and Sections** PD1998 Proposed basement A1 00 - 01 - 02 03 - - - 04 PD1999 A1 00 01 02 - - 03 04 05 - - 06 Proposed lower ground 1:50 PD2000 Proposed upper ground A1 00 01 02 - - - - - - 03 PD2000A A1 00 01 02 - - - 03 - - 04 Proposed upper ground forecourt PD2001 Proposed first floor 1:50 A1 00 01 02 - 03 - - - - 04 PD2002 A1 00 01 02 - - - - - 03 Proposed second floor 1:50 Proposed roof plan A1 00 01 02 - - - - - 03 PD2003 PB2100 Proposed elevation 01 A1 00 - 01 - - - - - 02 1:50 A1 00 - 01 - - - - - 02 PD2101 Proposed elevation 02 1:50 PD2200 A1 00 - 01 - - - - - 02 Proposed section E 1:50 PD2201 Proposed section B A1 00 01 02 03 - - - - - 04 PD2202 Proposed section A A1 00 01 02 - - - - - 03 A1 00 - 01 - - - - - 02 PD2203 Proposed section C 1:50 A1 00 01 02 03 - - - - - 04 PD2204 Proposed section F 1:50 A1 00 01 02 - 03 04 05 - - 06 07 PD2205 Proposed section D 1:50 Typical raised garden section A1 - - - - - - - 00 - -PD3910