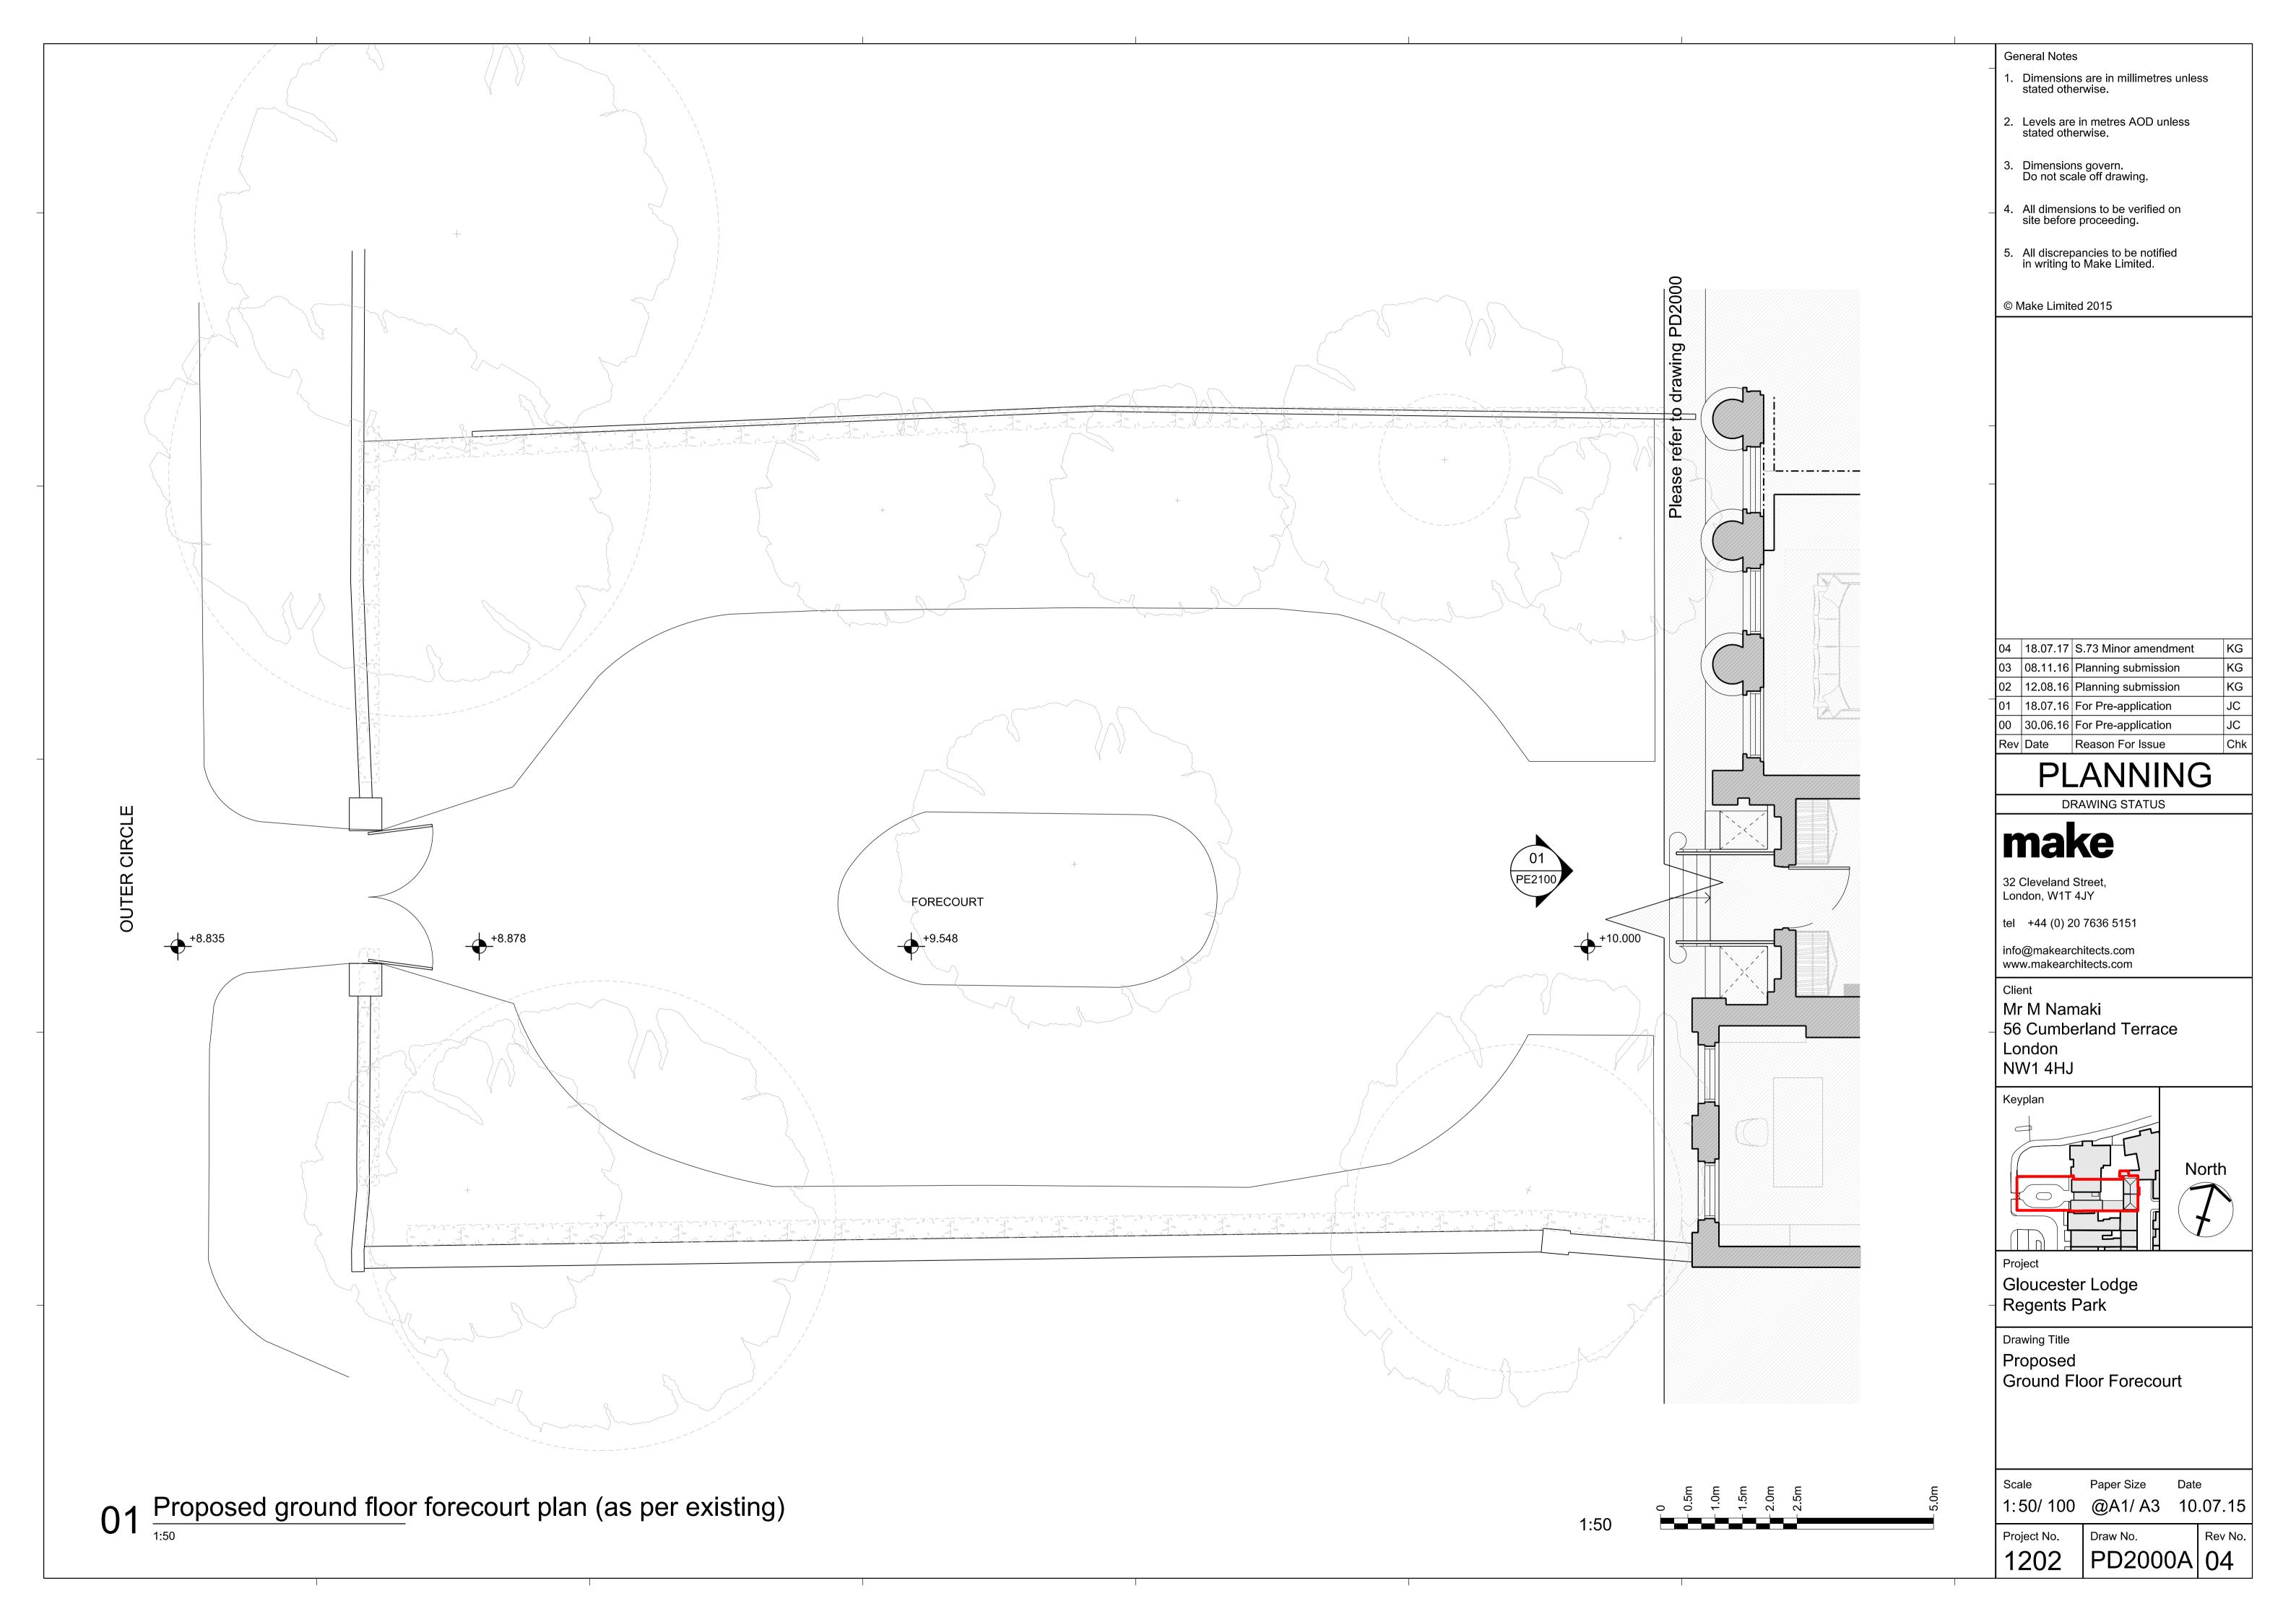

### make

1202\_Gloucester Lodge\_Planning Application **Drawing List -Application D Total Number of Drawings Issued** 21 Issued **Schedules** PD0000 **Drawing List** A1 00 - 01 - - - 02 03 04 05 **Location and Site Plan** PD0010 Existing site plan A1 00 - 01 - - - - - -PD0011 Proposed site plan 1:1250 A1 00 - 01 - - - - - -**Existing GA Plans, Elevations and Sections** PD0999 Existing lower ground - 01 - - - - - -PD1000 1:50 Existing upper ground - 01 - - - - - - -**PD1000A** Existing upper ground forecourt 1:50 A1 00 - 01 - - - - - -PD1001 Existing first floor 1:50 A1 00 - 01 - - - - - -PD1002 Existing second floor 1:50 A1 00 - 01 - - - - - -PD1003 Existing roof plan A1 00 - 01 - - - - - -PB1100 Existing elevation 01 1:50 A1 00 - 01 - - - - - -PD1101 Existing elevation 02 - 01 - - - - - -PD1200 Existing section E 1:50 A1 00 - 01 - - - - - -PD1201 Existing section B 1:50 A1 00 - 01 - - - - - -PD1202 Existing section A 1:50 - 01 - - - - - - -PD1203 Existing section C A1 00 - 01 - - - - - -PD1204 Existing section F A1 00 - 01 - - - - - -Existing section D PD1205 A1 00 - 01 - - - - - -**Demolition GA Plans. Elevations and Sections** PD1499 Demolition lower ground floor plan A1 - - 00 - - 01 - - - 02 PD1500 Demolition ground floor plan A1 - - 01 - - - - - - 02 A1 - - 00 - - - - - - 01 PD1501 Demolition first floor plan 1:50 A1 - - 00 - - - - - - 01 PD1502 Demolition second floor plan A1 - - 00 - - - - - - 01 PD1503 Demolition roof plan PD1601 Demolition elevation 02 1:50 A1 - - 00 - - - - - -\_ \_ \_ \_ \_ \_ \_ \_ \_ PD1701 Demolition section B 1:50 A1 - - 00 - - - - - -PD1703 A1 - - 00 - - - - - -Demolition section C 1:50 PD1704 Demolition section F 1:50 A1 - - 00 - - - - - -**Proposed GA Plans, Elevations and Sections** PD1998 Proposed basement A1 00 - 01 - 02 03 - - - 04 PD1999 A1 00 01 02 - - 03 04 05 - - 06 Proposed lower ground 1:50 PD2000 Proposed upper ground A1 00 01 02 - - - - - - 03 PD2000A A1 00 01 02 - - - 03 - - 04 Proposed upper ground forecourt PD2001 Proposed first floor 1:50 A1 00 01 02 - 03 - - - - 04 PD2002 A1 00 01 02 - - - - - 03 Proposed second floor 1:50 Proposed roof plan A1 00 01 02 - - - - - 03 PD2003 PB2100 Proposed elevation 01 A1 00 - 01 - - - - - 02 1:50 A1 00 - 01 - - - - - 02 PD2101 Proposed elevation 02 1:50 PD2200 A1 00 - 01 - - - - - 02 Proposed section E 1:50 PD2201 Proposed section B A1 00 01 02 03 - - - - - 04 PD2202 Proposed section A A1 00 01 02 - - - - - 03 A1 00 - 01 - - - - - 02 PD2203 Proposed section C 1:50 A1 00 01 02 03 - - - - - 04 PD2204 Proposed section F 1:50 A1 00 01 02 - 03 04 05 - - 06 07 PD2205 Proposed section D 1:50 Typical raised garden section A1 - - - - - - - 00 - -PD3910