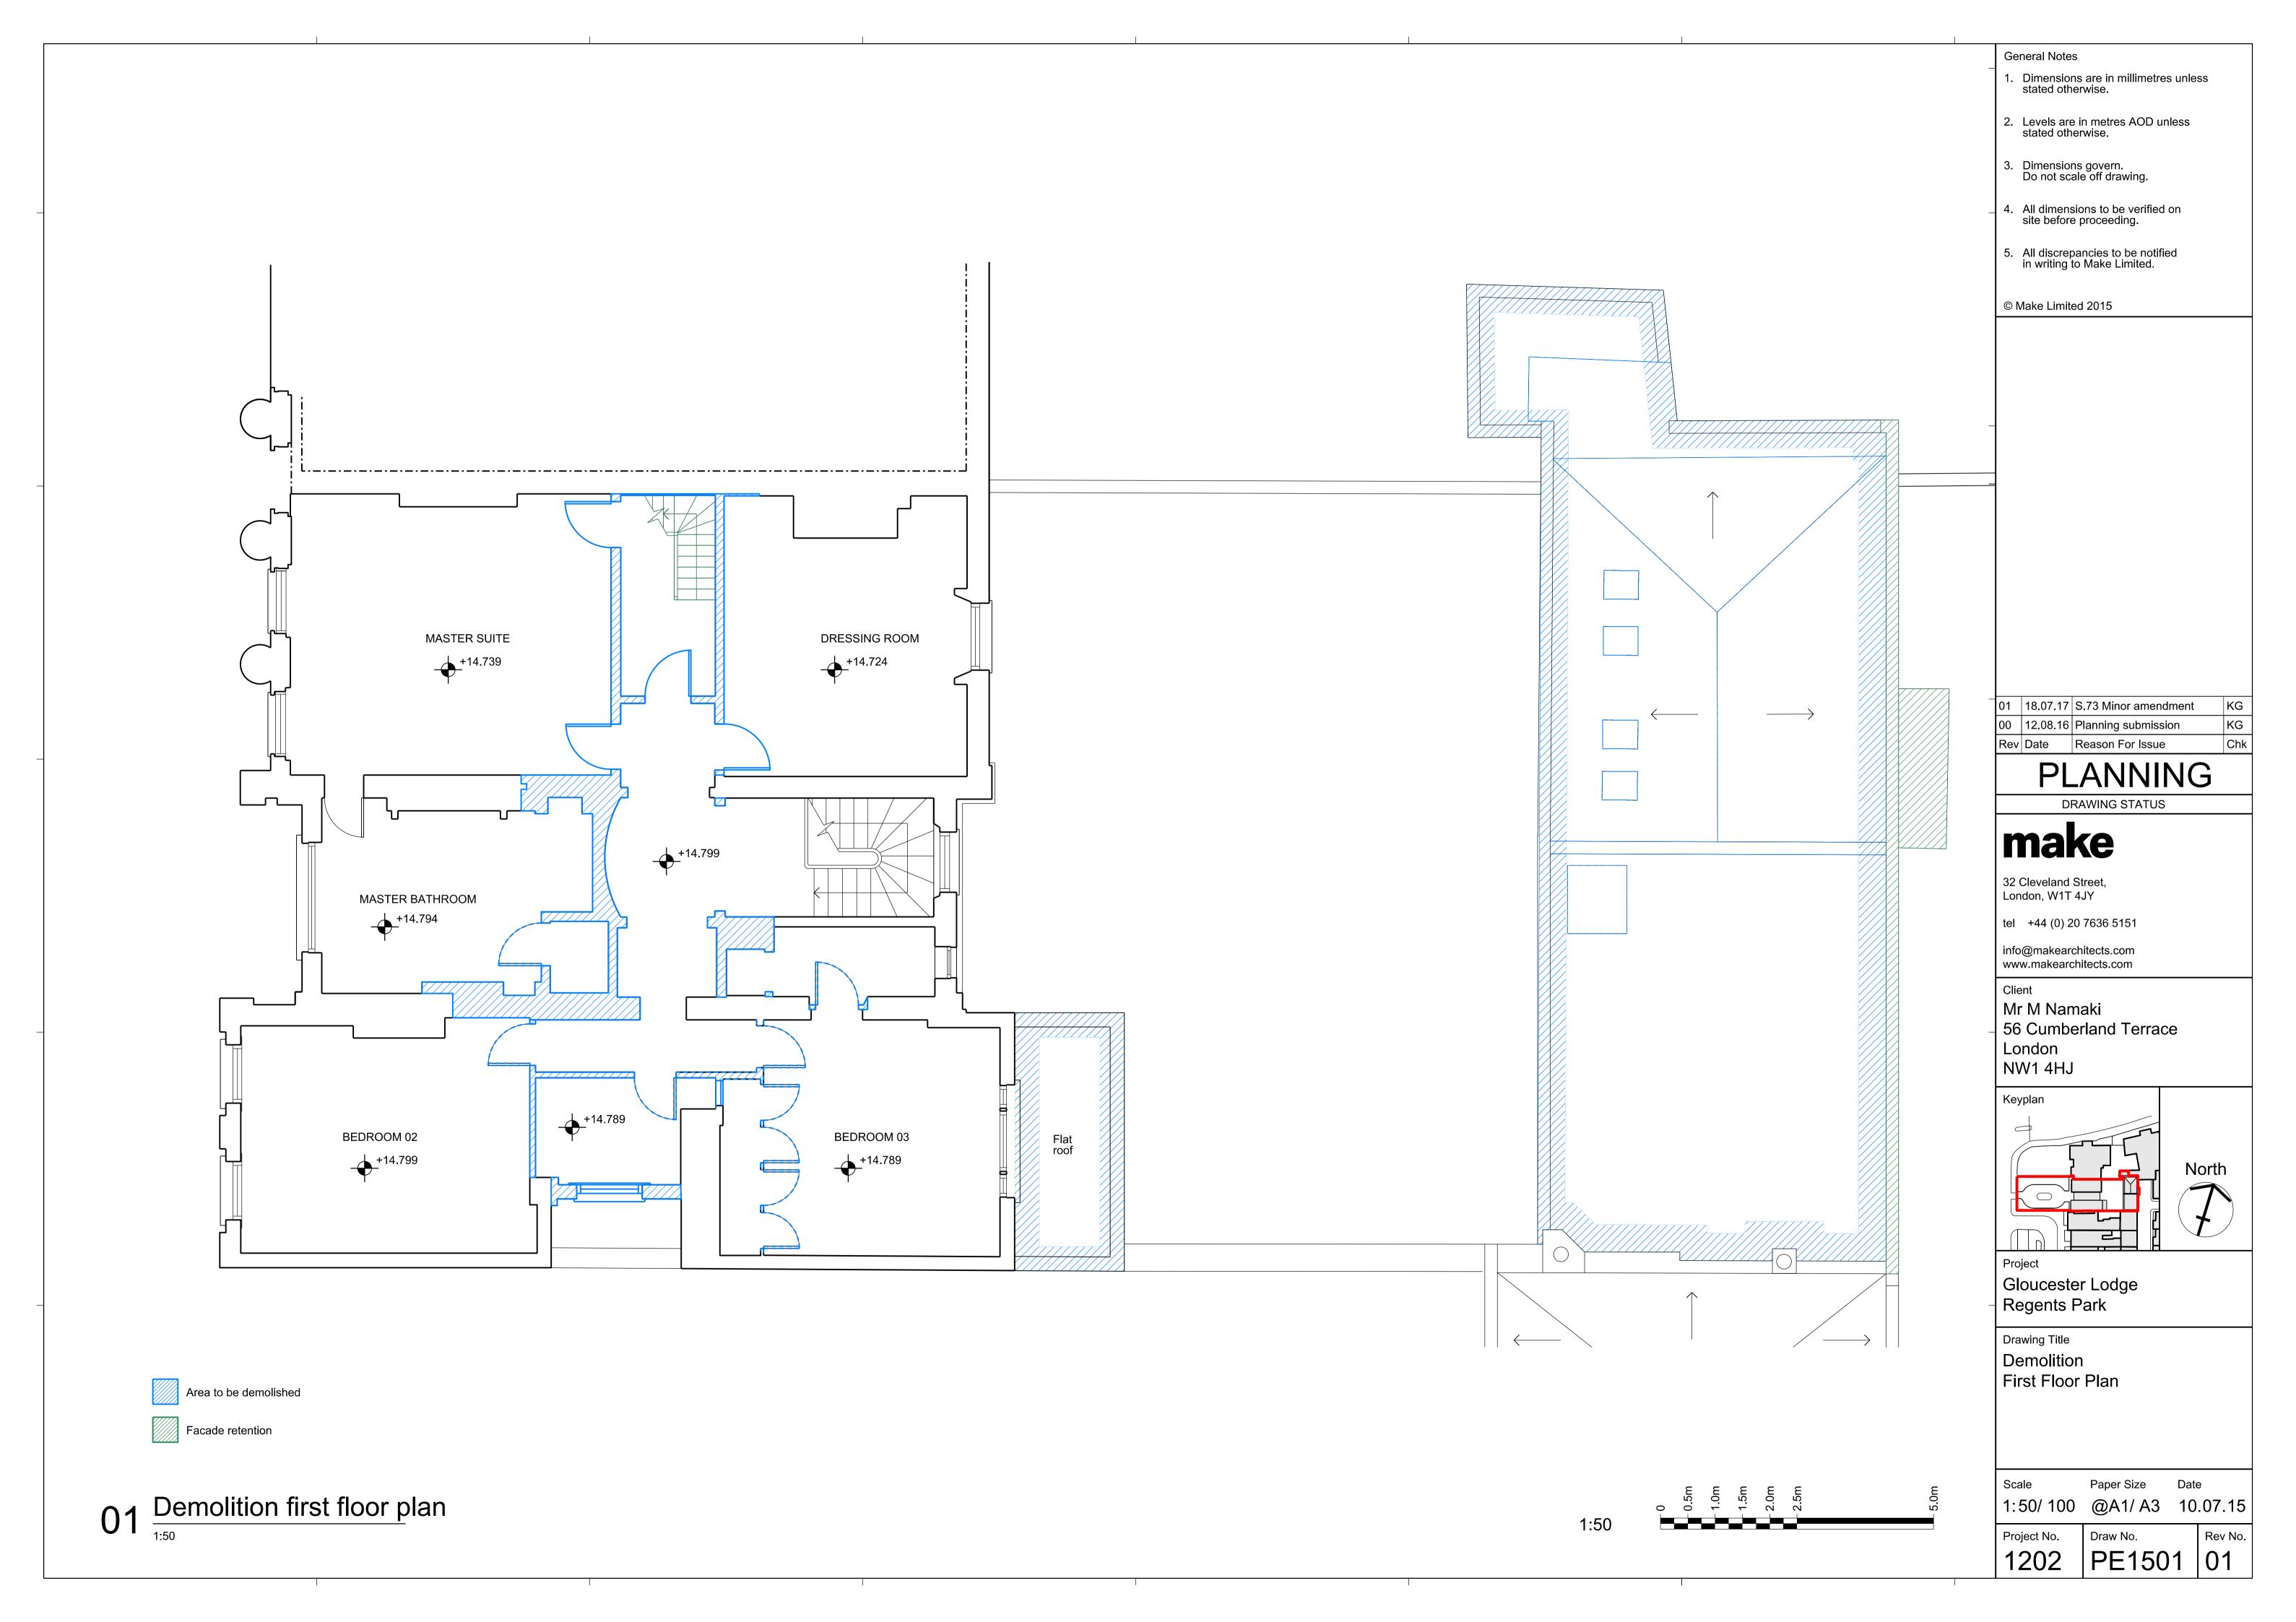

### make

1202\_Gloucester Lodge\_Planning Application **Drawing List -Application D Total Number of Drawings Issued** 21 Issued **Schedules** PD0000 **Drawing List** A1 00 - 01 - - - 02 03 04 05 **Location and Site Plan** PD0010 Existing site plan A1 00 - 01 - - - - - -PD0011 Proposed site plan 1:1250 A1 00 - 01 - - - - - -**Existing GA Plans, Elevations and Sections** PD0999 Existing lower ground - 01 - - - - - -PD1000 1:50 Existing upper ground - 01 - - - - - - -**PD1000A** Existing upper ground forecourt 1:50 A1 00 - 01 - - - - - -PD1001 Existing first floor 1:50 A1 00 - 01 - - - - - -PD1002 Existing second floor 1:50 A1 00 - 01 - - - - - -PD1003 Existing roof plan A1 00 - 01 - - - - - -PB1100 Existing elevation 01 1:50 A1 00 - 01 - - - - - -PD1101 Existing elevation 02 - 01 - - - - - -PD1200 Existing section E 1:50 A1 00 - 01 - - - - - -PD1201 Existing section B 1:50 A1 00 - 01 - - - - - -PD1202 Existing section A 1:50 - 01 - - - - - - -PD1203 Existing section C A1 00 - 01 - - - - - -PD1204 Existing section F A1 00 - 01 - - - - - -Existing section D PD1205 A1 00 - 01 - - - - - -**Demolition GA Plans. Elevations and Sections** PD1499 Demolition lower ground floor plan A1 - - 00 - - 01 - - - 02 PD1500 Demolition ground floor plan A1 - - 01 - - - - - - 02 A1 - - 00 - - - - - - 01 PD1501 Demolition first floor plan 1:50 A1 - - 00 - - - - - - 01 PD1502 Demolition second floor plan A1 - - 00 - - - - - - 01 PD1503 Demolition roof plan PD1601 Demolition elevation 02 1:50 A1 - - 00 - - - - - -\_ \_ \_ \_ \_ \_ \_ \_ \_ PD1701 Demolition section B 1:50 A1 - - 00 - - - - - -PD1703 A1 - - 00 - - - - - -Demolition section C 1:50 PD1704 Demolition section F 1:50 A1 - - 00 - - - - - -**Proposed GA Plans, Elevations and Sections** PD1998 Proposed basement A1 00 - 01 - 02 03 - - - 04 PD1999 A1 00 01 02 - - 03 04 05 - - 06 Proposed lower ground 1:50 PD2000 Proposed upper ground A1 00 01 02 - - - - - - 03 PD2000A A1 00 01 02 - - - 03 - - 04 Proposed upper ground forecourt PD2001 Proposed first floor 1:50 A1 00 01 02 - 03 - - - - 04 PD2002 A1 00 01 02 - - - - - 03 Proposed second floor 1:50 Proposed roof plan A1 00 01 02 - - - - - 03 PD2003 PB2100 Proposed elevation 01 A1 00 - 01 - - - - - 02 1:50 A1 00 - 01 - - - - - 02 PD2101 Proposed elevation 02 1:50 PD2200 A1 00 - 01 - - - - - 02 Proposed section E 1:50 PD2201 Proposed section B A1 00 01 02 03 - - - - - 04 PD2202 Proposed section A A1 00 01 02 - - - - - 03 A1 00 - 01 - - - - - 02 PD2203 Proposed section C 1:50 A1 00 01 02 03 - - - - - 04 PD2204 Proposed section F 1:50 A1 00 01 02 - 03 04 05 - - 06 07 PD2205 Proposed section D 1:50 Typical raised garden section A1 - - - - - - - 00 - -PD3910