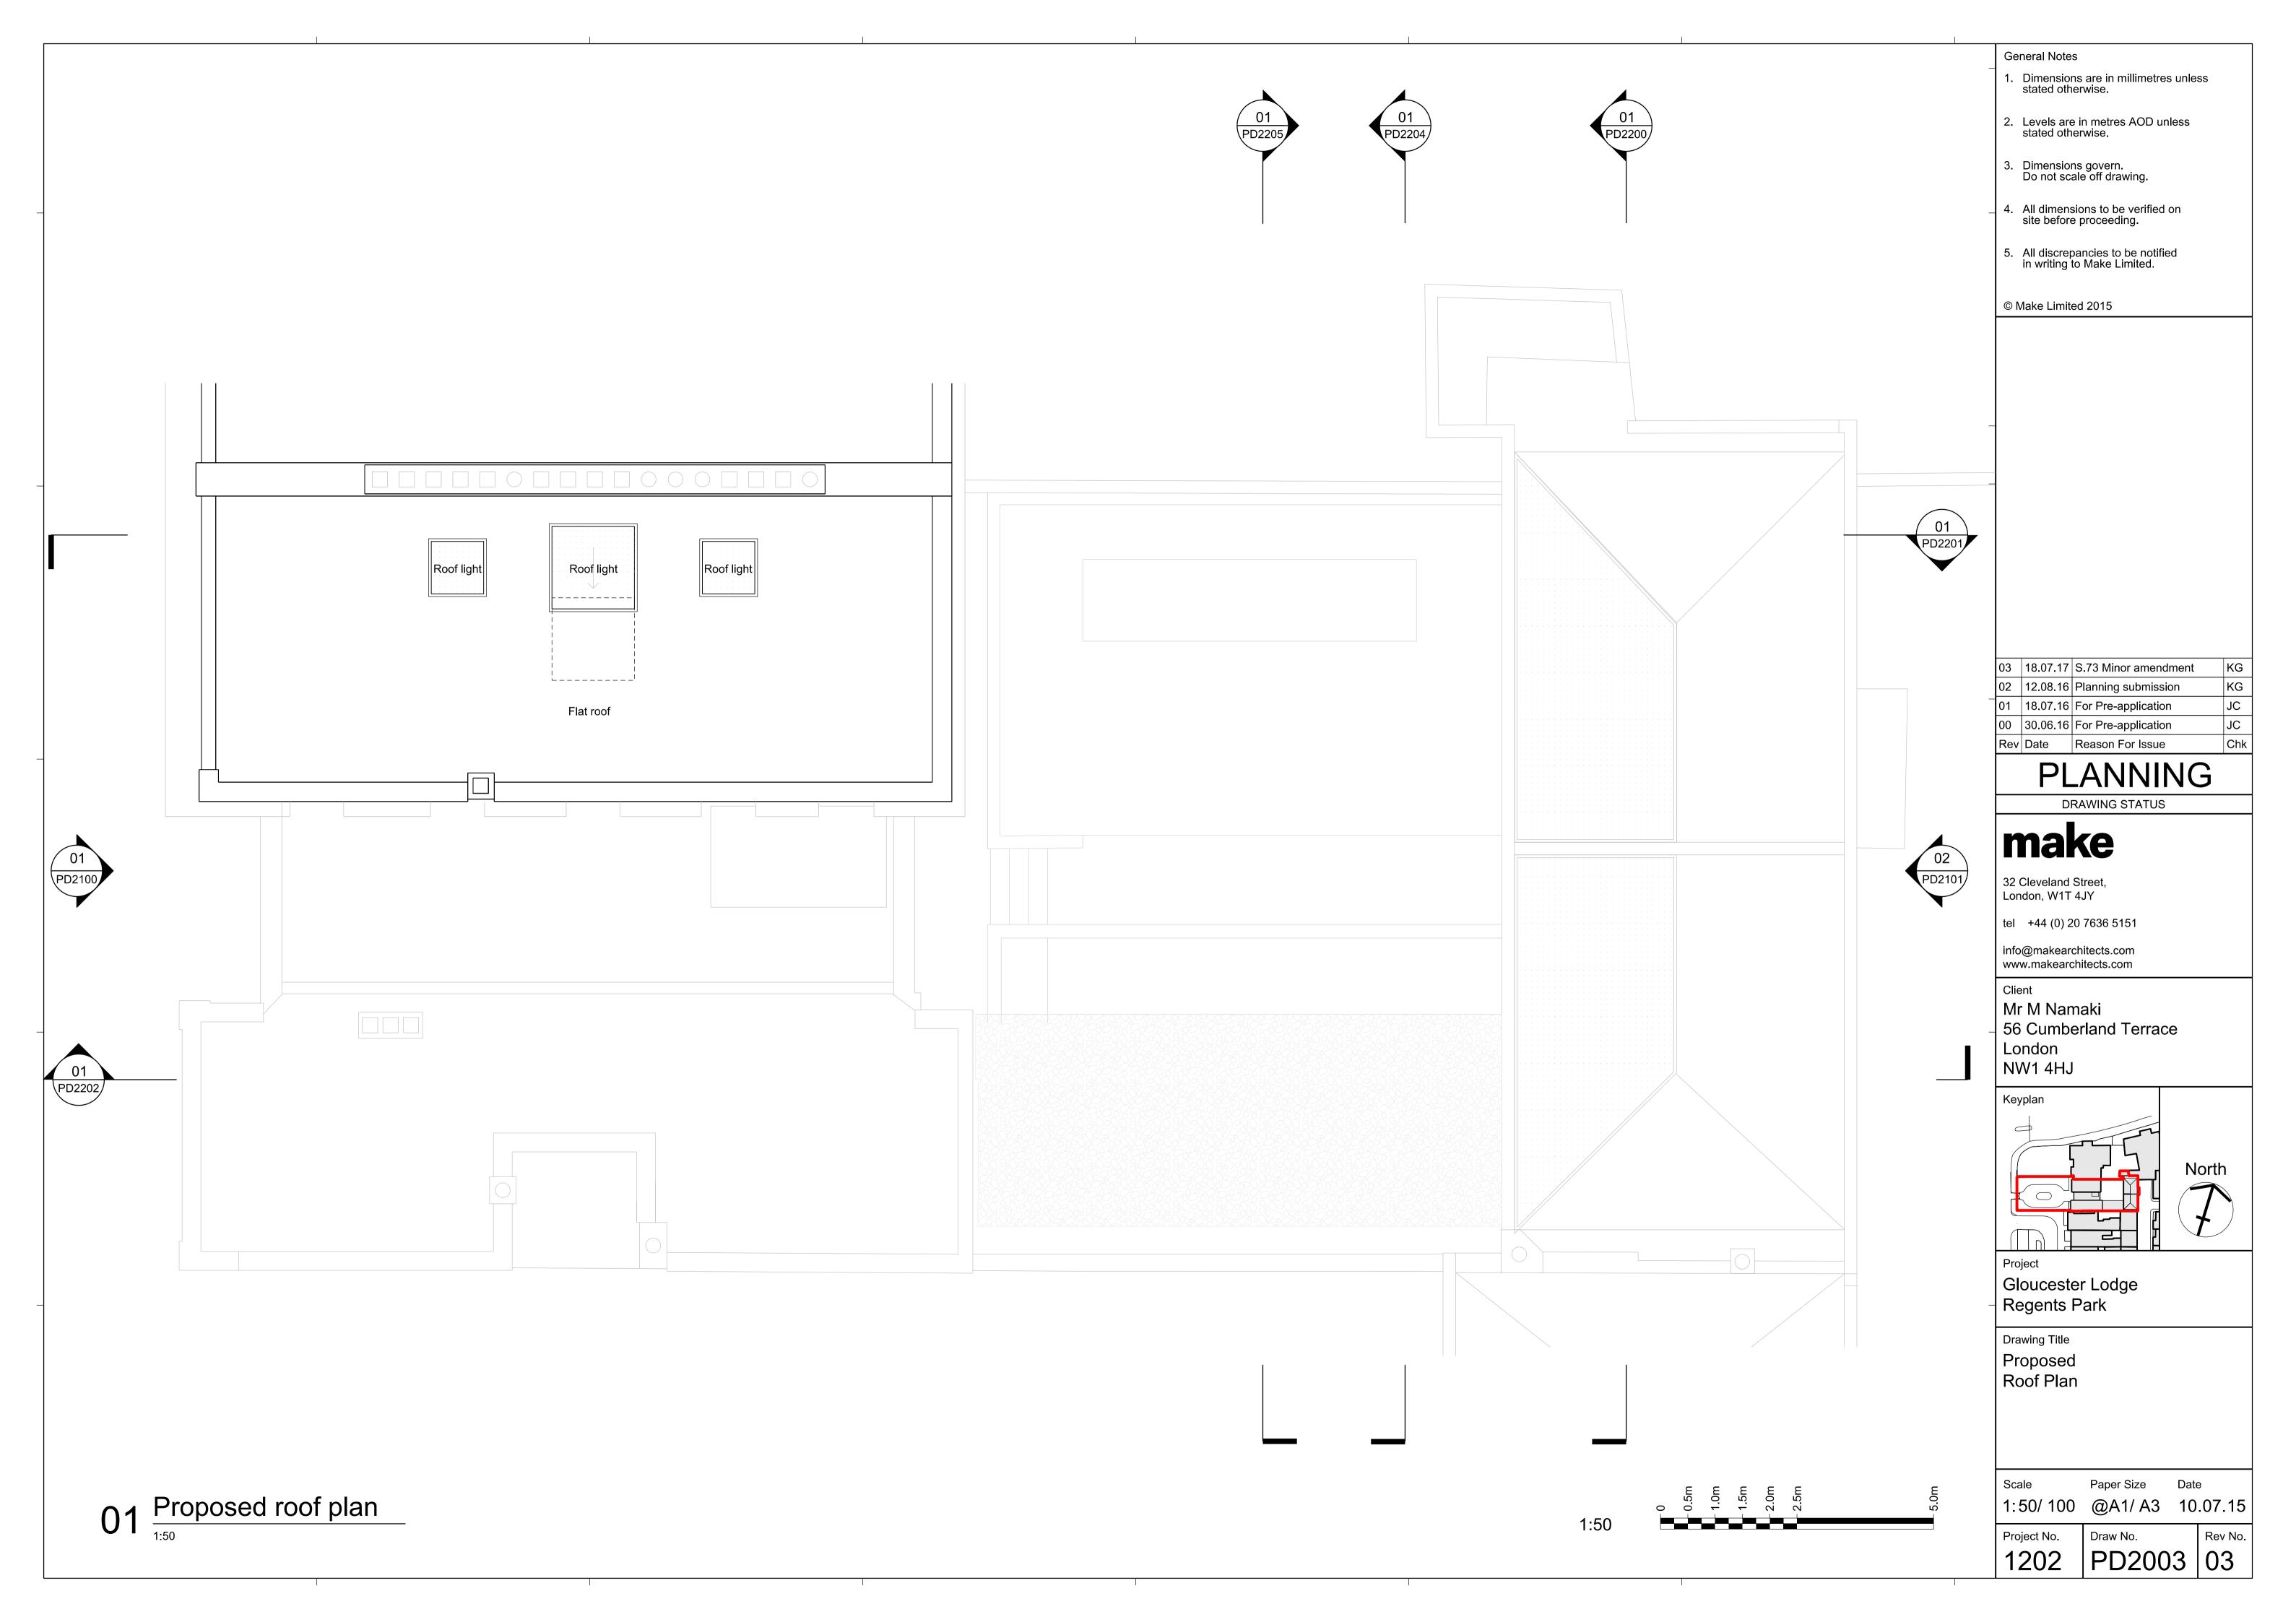

### make

1202\_Gloucester Lodge\_Planning Application **Drawing List -Application D Total Number of Drawings Issued** 21 Issued **Schedules** PD0000 **Drawing List** A1 00 - 01 - - - 02 03 04 05 **Location and Site Plan** PD0010 Existing site plan A1 00 - 01 - - - - - -PD0011 Proposed site plan 1:1250 A1 00 - 01 - - - - - -**Existing GA Plans, Elevations and Sections** PD0999 Existing lower ground - 01 - - - - - -PD1000 1:50 Existing upper ground - 01 - - - - - - -**PD1000A** Existing upper ground forecourt 1:50 A1 00 - 01 - - - - - -PD1001 Existing first floor 1:50 A1 00 - 01 - - - - - -PD1002 Existing second floor 1:50 A1 00 - 01 - - - - - -PD1003 Existing roof plan A1 00 - 01 - - - - - -PB1100 Existing elevation 01 1:50 A1 00 - 01 - - - - - -PD1101 Existing elevation 02 - 01 - - - - - -PD1200 Existing section E 1:50 A1 00 - 01 - - - - - -PD1201 Existing section B 1:50 A1 00 - 01 - - - - - -PD1202 Existing section A 1:50 - 01 - - - - - - -PD1203 Existing section C A1 00 - 01 - - - - - -PD1204 Existing section F A1 00 - 01 - - - - - -Existing section D PD1205 A1 00 - 01 - - - - - -**Demolition GA Plans. Elevations and Sections** PD1499 Demolition lower ground floor plan A1 - - 00 - - 01 - - - 02 PD1500 Demolition ground floor plan A1 - - 01 - - - - - - 02 A1 - - 00 - - - - - - 01 PD1501 Demolition first floor plan 1:50 A1 - - 00 - - - - - - 01 PD1502 Demolition second floor plan A1 - - 00 - - - - - - 01 PD1503 Demolition roof plan PD1601 Demolition elevation 02 1:50 A1 - - 00 - - - - - -\_ \_ \_ \_ \_ \_ \_ \_ \_ PD1701 Demolition section B 1:50 A1 - - 00 - - - - - -PD1703 A1 - - 00 - - - - - -Demolition section C 1:50 PD1704 Demolition section F 1:50 A1 - - 00 - - - - - -**Proposed GA Plans, Elevations and Sections** PD1998 Proposed basement A1 00 - 01 - 02 03 - - - 04 PD1999 A1 00 01 02 - - 03 04 05 - - 06 Proposed lower ground 1:50 PD2000 Proposed upper ground A1 00 01 02 - - - - - - 03 PD2000A A1 00 01 02 - - - 03 - - 04 Proposed upper ground forecourt PD2001 Proposed first floor 1:50 A1 00 01 02 - 03 - - - - 04 PD2002 A1 00 01 02 - - - - - 03 Proposed second floor 1:50 Proposed roof plan A1 00 01 02 - - - - - 03 PD2003 PB2100 Proposed elevation 01 A1 00 - 01 - - - - - 02 1:50 A1 00 - 01 - - - - - 02 PD2101 Proposed elevation 02 1:50 PD2200 A1 00 - 01 - - - - - 02 Proposed section E 1:50 PD2201 Proposed section B A1 00 01 02 03 - - - - - 04 PD2202 Proposed section A A1 00 01 02 - - - - - 03 A1 00 - 01 - - - - - 02 PD2203 Proposed section C 1:50 A1 00 01 02 03 - - - - - 04 PD2204 Proposed section F 1:50 A1 00 01 02 - 03 04 05 - - 06 07 PD2205 Proposed section D 1:50 Typical raised garden section A1 - - - - - - - 00 - -PD3910

Project

Gloucester Lodge Regents Park

Drawing Title Drawing List

Scale NTS Paper Size Date @A1/ A3 10.07.15

Rev No.

Draw No. Project No. 1202

|PD0000 | 05

01 Drawing list