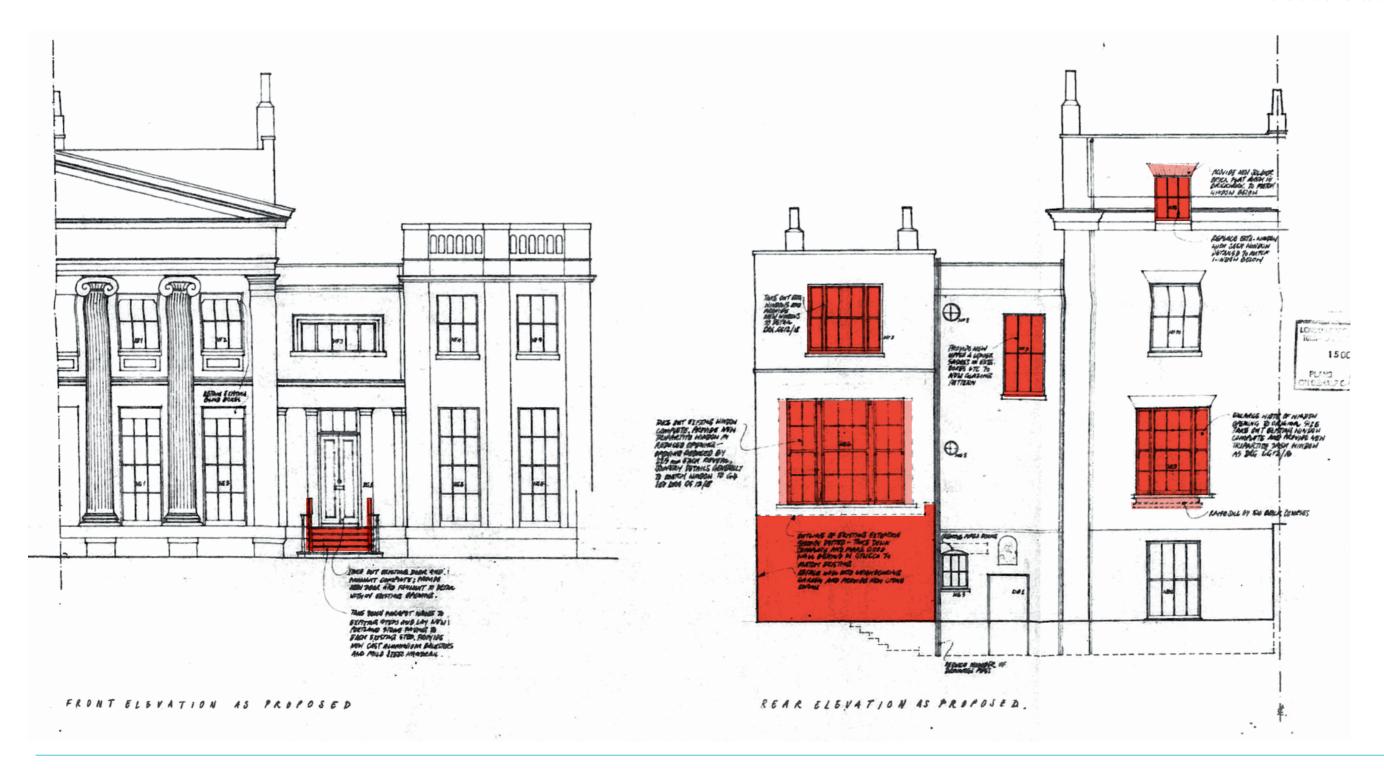

### **Front and Rear Elevation**

## **Key changes**

- New Portland stone entrance steps on to existing concrete, mild steel and cast aluminium balusters
- Replacement of dining room windows, alteration to the existing opening
- Replacement of drawing room windows, alteration to
- the existing opening
- Replacement of bedroom and main stairs windows
- Removal of annex building in courtyard