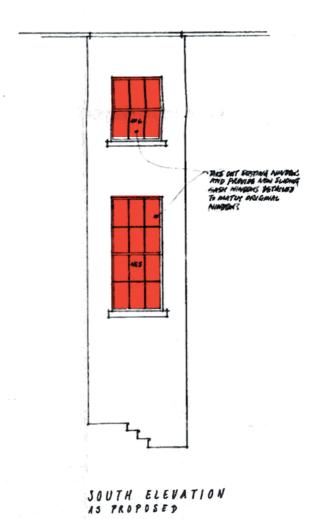

# **Key changes**

- Removal of bathroom rooflight
- New ceiling in hallway
- Replacement of drawing room windows
- Replacement of ground floor cornicing
- New hallway floors laid on top of existing floorboards
- Removal of partitions and doors between playroom and kitchen
- Replacement windows on the south elevation