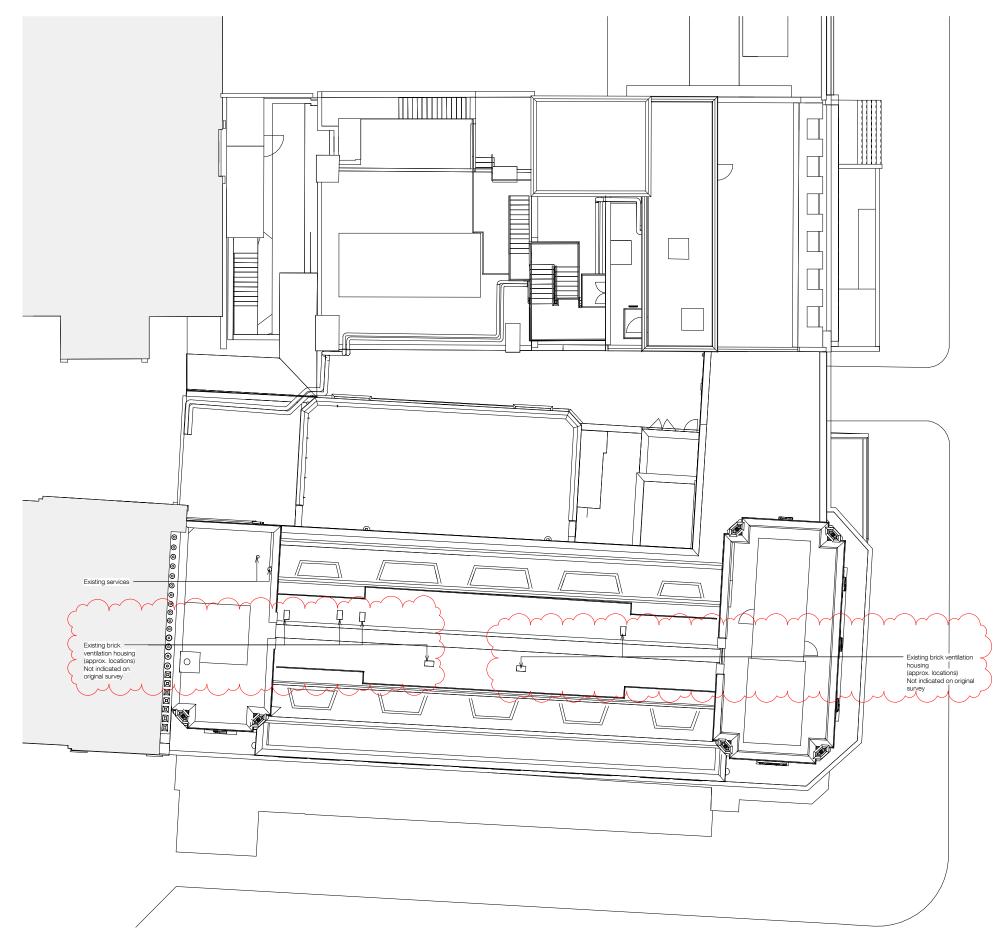

## Endsleigh Gardens

RISK MANAGMENT LOG: RMS1: Obstruction to neighbour's fire escape route. RMS3: Asbestos containing materials : Possible asbestos containing materials located in voids that have not yet been inspected. Idrawing notes DESIGN INTENT: These are design intent drawings and do not show full construction information. The Contractor must develop the details, without changing the visual, spatial or other performances, to provide a fully developed scheme including all concealed components such as wind posts, vapour barriers and cavity barriers. All dimensions on this drawing are taken to finished surfaces unless specifically indicated on the dimensions itself.