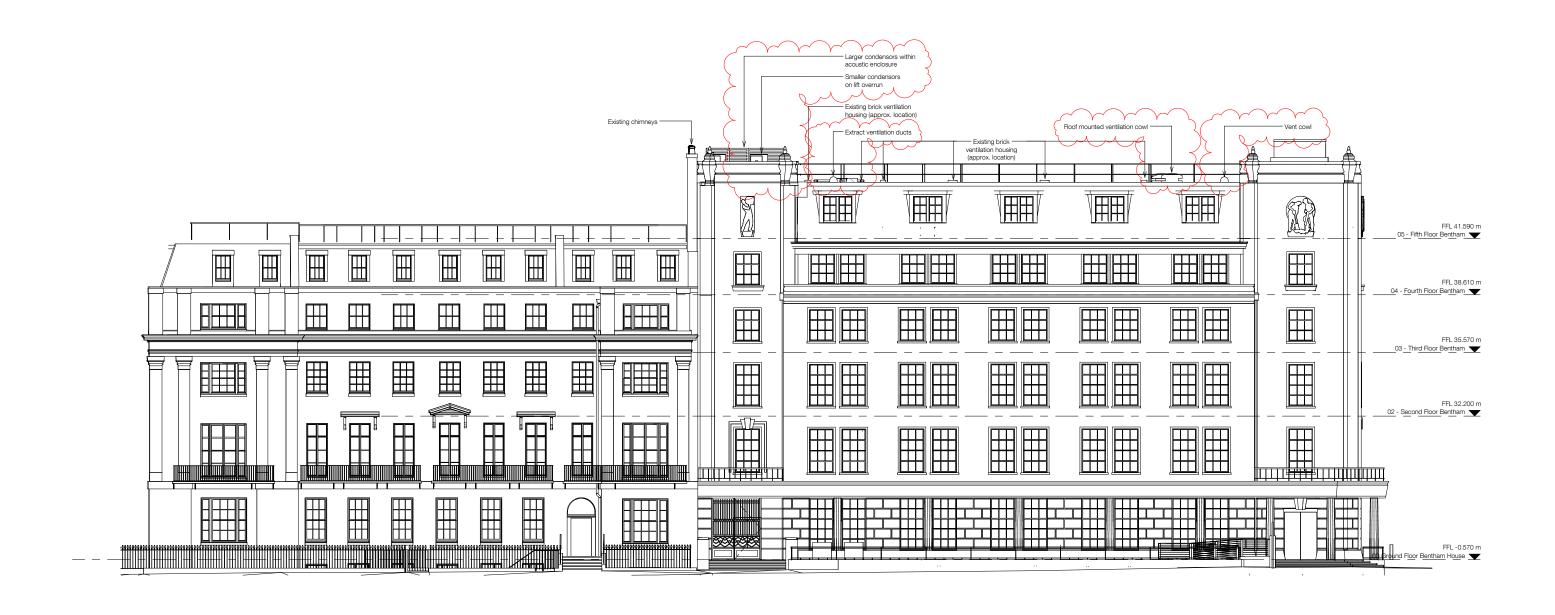

## Note: No visble M&E including RWP's to elevations

RISK MANAGMENT LOG: RMS1: Obstruction to neighbour's fire escape route.
RMS3: Asbestos containing materials : Possible asbestos
containing materials located in voids that have not yet been

BMS4:Formation of new extension over existing building NMS-1-transe in on the extra isor force asking building RMS5. Large elements and restricted working zone: The existing rear yard, access ramp and gated opening are all small in scale compared to some of the new construction components.

## **UCL LAWS** Bentham House

30.06.17 UCL As indicated Proposed North West Elevation

JM JM 3000-L-196 C:\Revit Local\3000\_UCL Laws\_CENTRAL\_Jonathan.Mann.rvt t: 020 7275 7676 f: 020 7275 9348

Levitt Bernstein