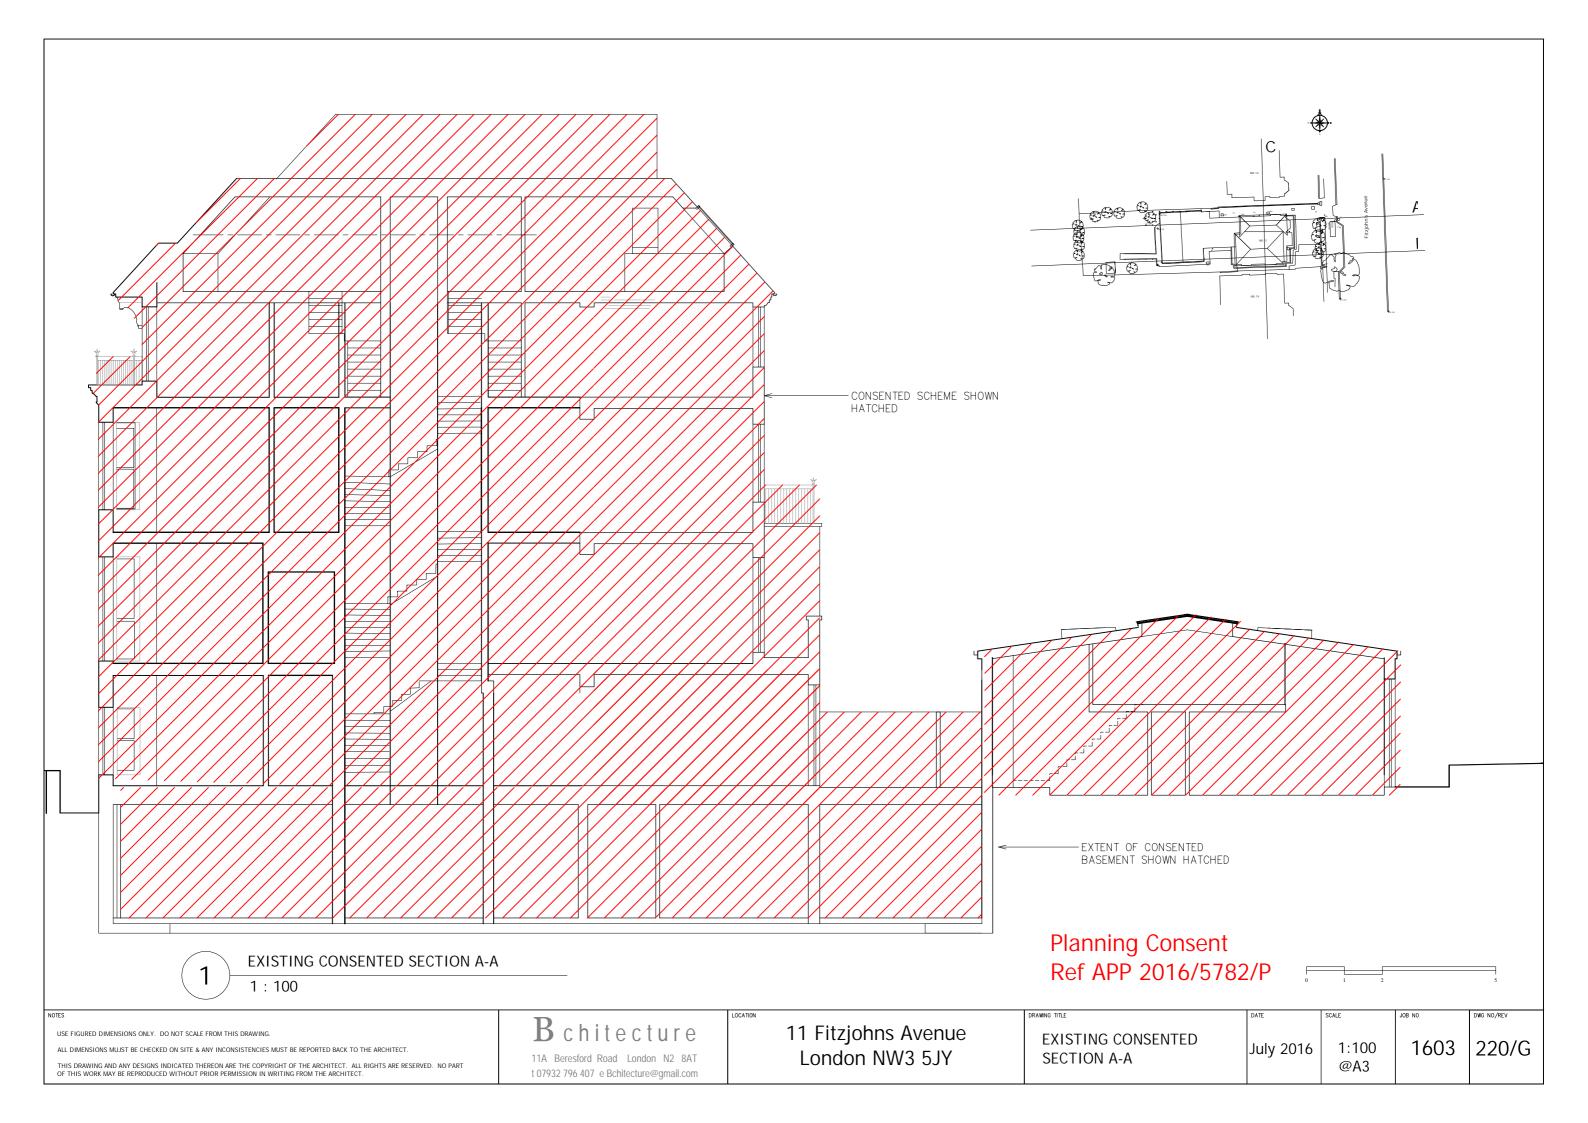

230/B

EXISTING CONSENTED BASEMENT FLOOR PLAN

1:100

Planning Consent Ref APP 2016/5782/P

0 1 2

NOTES

USE FIGURED DIMENSIONS ONLY. DO NOT SCALE FROM THIS DRAWING.

ALL DIMENSIONS MUJST BE CHECKED ON SITE & ANY INCONSISTENCIES MUST BE REPORTED BACK TO THE ARCHITECT.