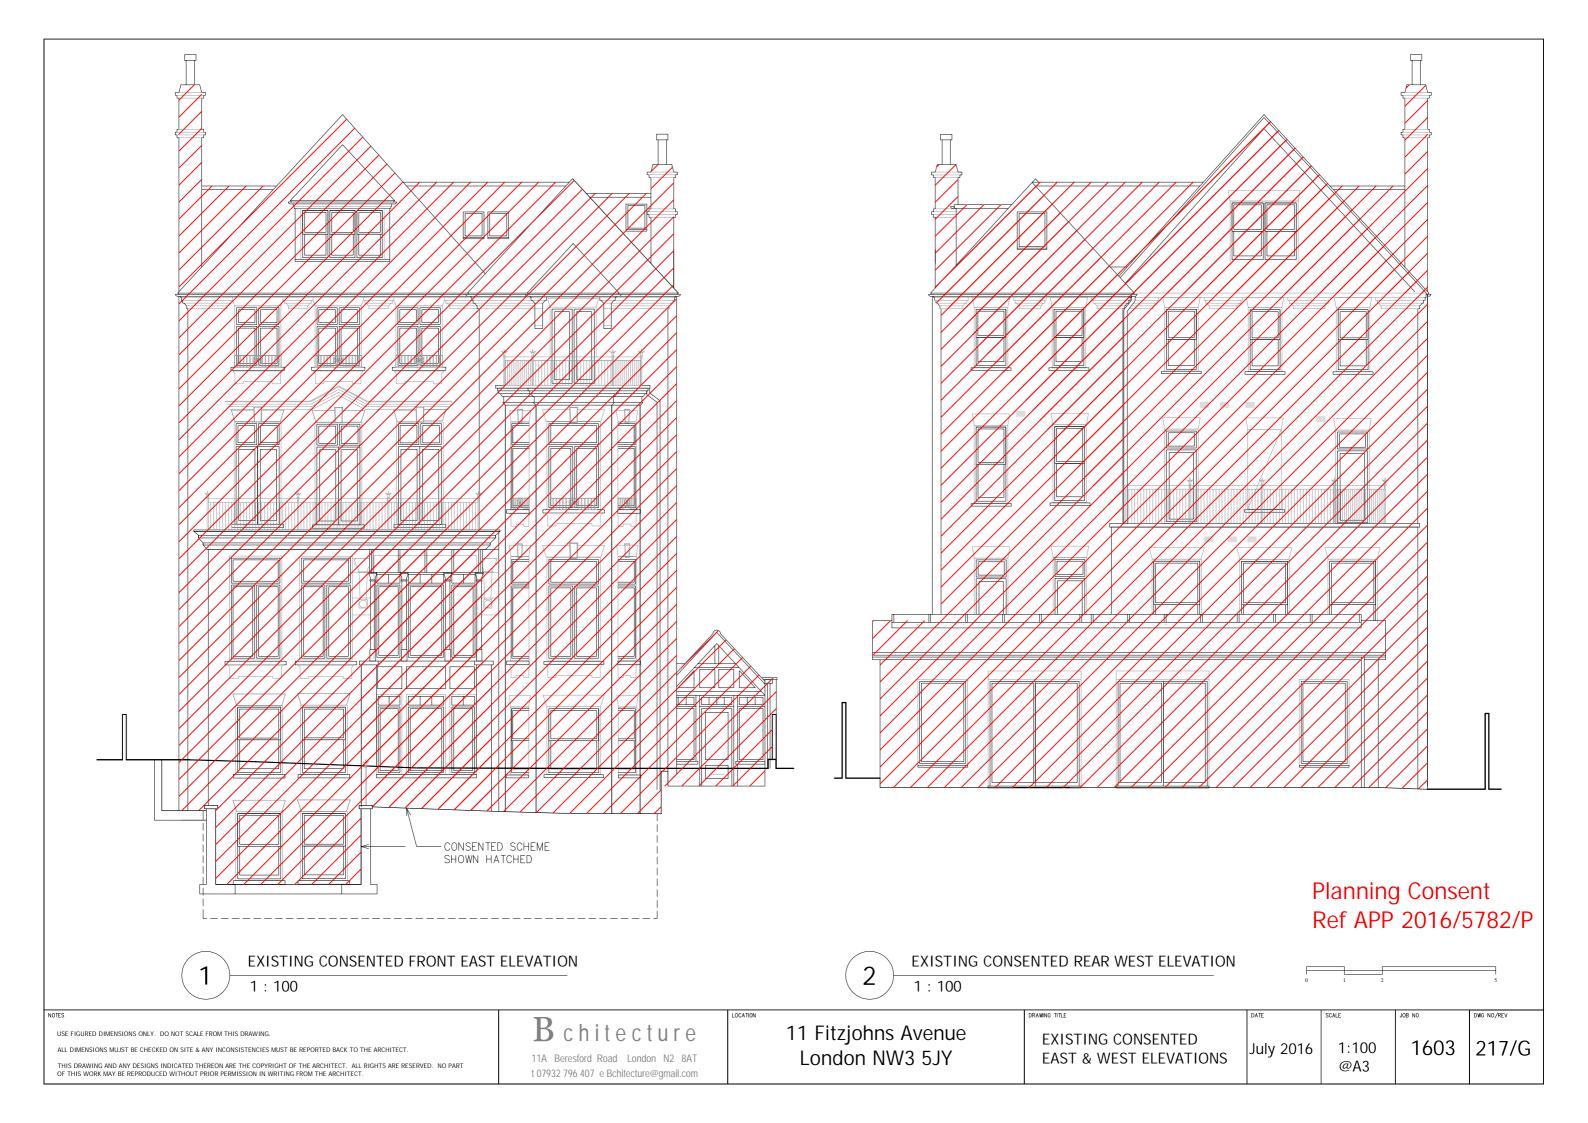

230/B

EXISTING CONSENTED BASEMENT FLOOR PLAN

1:100

Planning Consent Ref APP 2016/5782/P

0 1 2

NOTES

USE FIGURED DIMENSIONS ONLY. DO NOT SCALE FROM THIS DRAWING.

ALL DIMENSIONS MUJST BE CHECKED ON SITE & ANY INCONSISTENCIES MUST BE REPORTED BACK TO THE ARCHITECT.