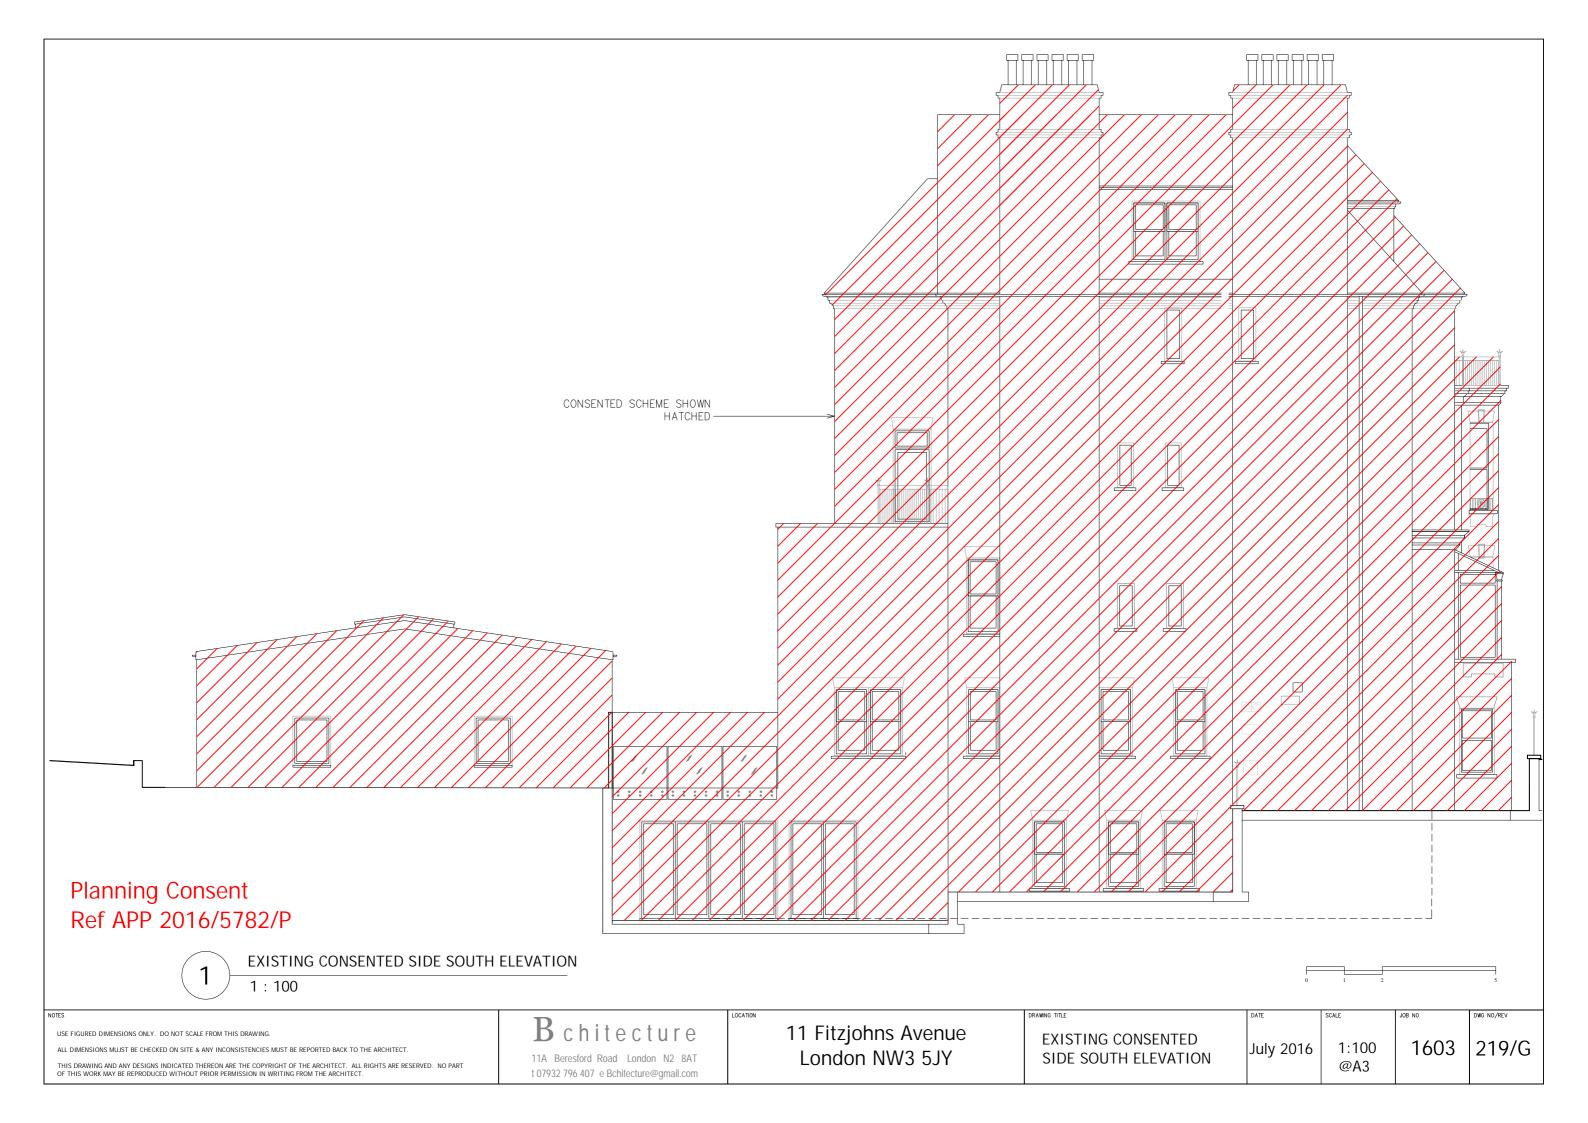

230/B

EXISTING CONSENTED BASEMENT FLOOR PLAN

1:100

Planning Consent Ref APP 2016/5782/P

0 1 2

NOTES

USE FIGURED DIMENSIONS ONLY. DO NOT SCALE FROM THIS DRAWING.

ALL DIMENSIONS MUJST BE CHECKED ON SITE & ANY INCONSISTENCIES MUST BE REPORTED BACK TO THE ARCHITECT.