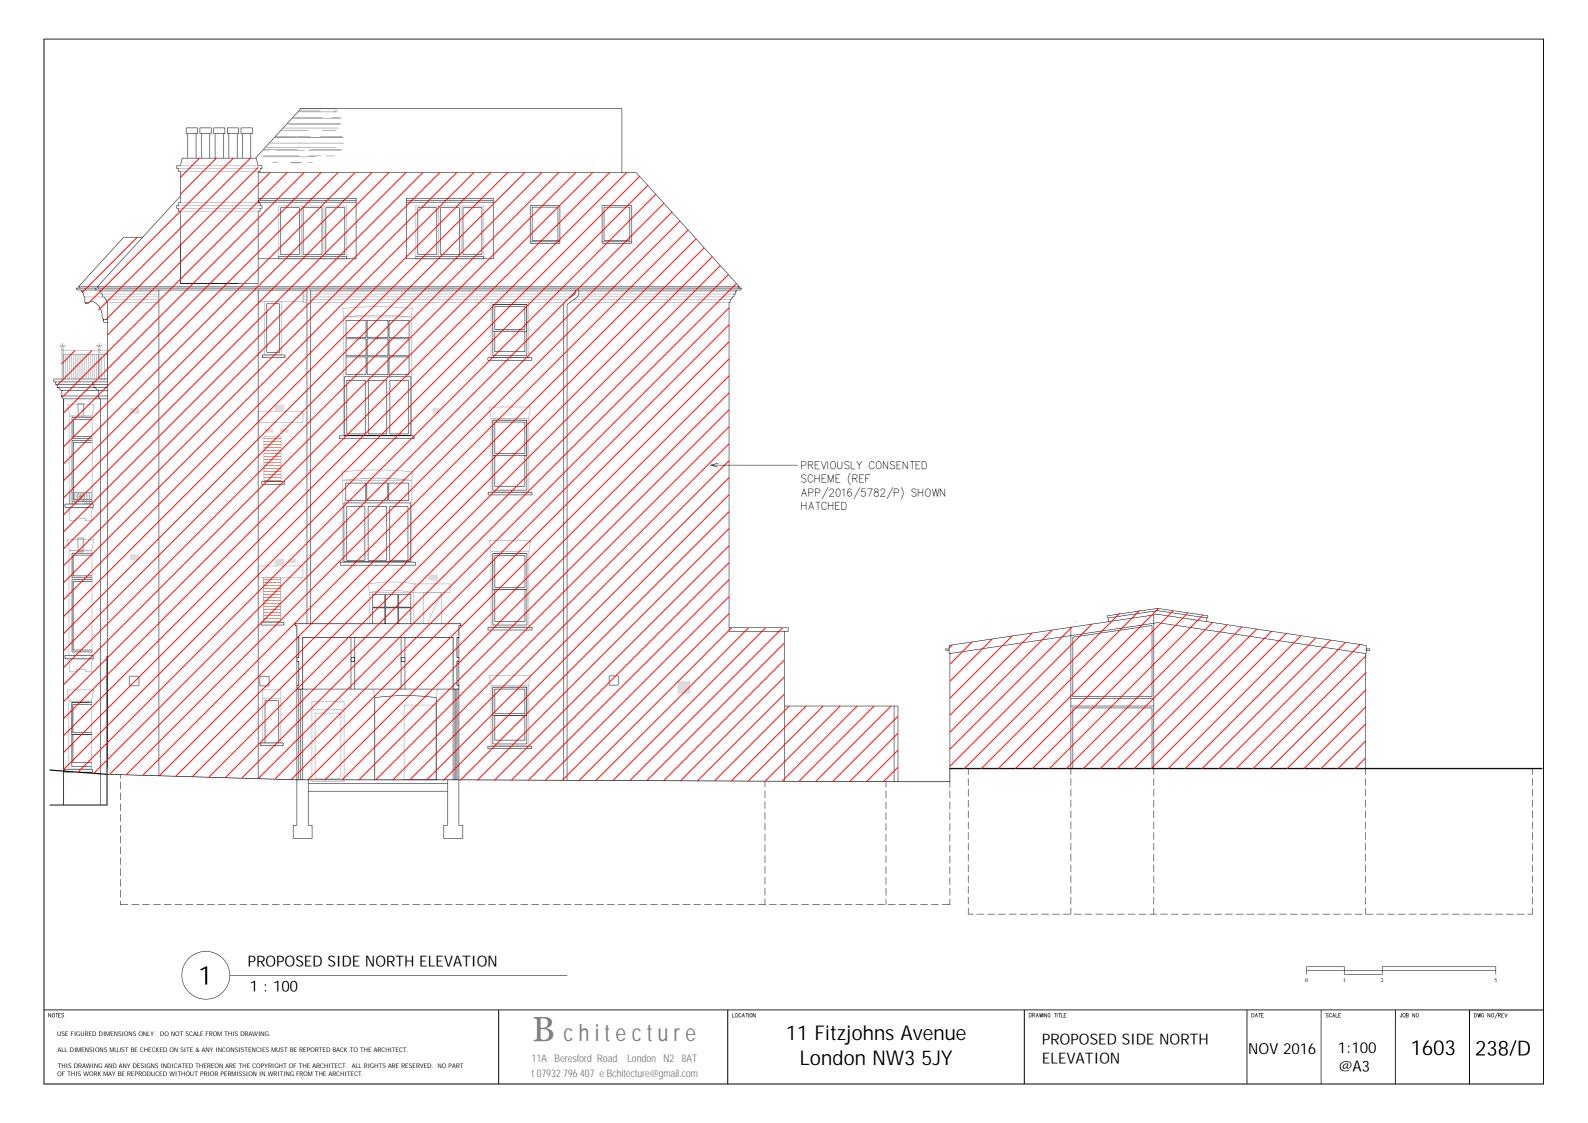

407 e Bchitecture@gmail.com

11 Fitzjohns Avenue London NW3 5JY

EXISTING CONSENTED BASEMENT FLOOR PLAN

MAY 2016

1:100 @A3 1603 211/L







1

PROPOSED FIRST FLOOR PLAN

1:100

Planning Consent Ref APP 2016/5782/P



NOTES

USE FIGURED DIMENSIONS ONLY. DO NOT SCALE FROM THIS DRAWING.

ALL DIMENSIONS MUJST BE CHECKED ON SITE & ANY INCONSISTENCIES MUST BE REPORTED BACK TO THE ARCHITECT.

THIS DRAWING AND ANY DESIGNS INDICATED THEREON ARE THE COPYRIGHT OF THE ARCHITECT. ALL RIGHTS ARE RESERVED. NO PART OF THIS WORK MAY BE REPRODUCED WITHOUT PRIOR PERMISSION IN WRITING FROM THE ARCHITECT.

B chitecture

11A Beresford Road London N2 8AT

t 07932 796 407 e Bchitecture@gmail.com

11 Fitzjohns Avenue London NW3 5JY

PROPOSED FIRST FLOOR PLAN

MAY 2016

1:100 160 @A3

1603 213/F