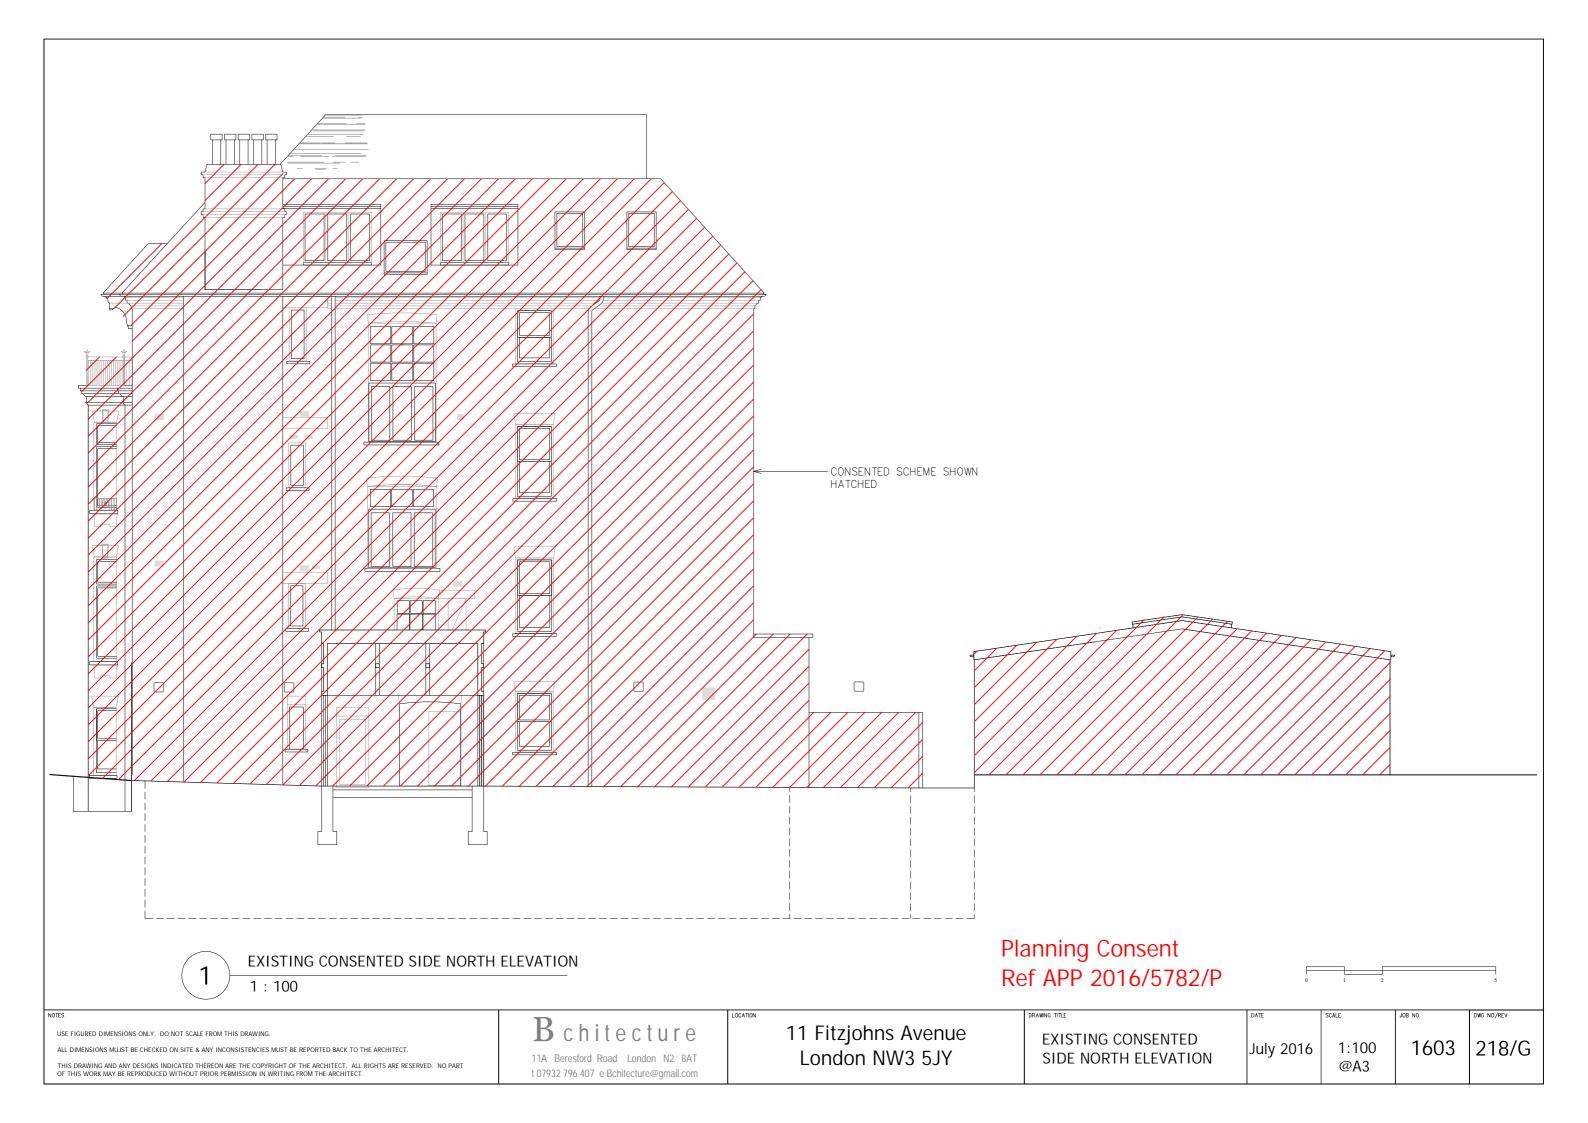

230/B

EXISTING CONSENTED BASEMENT FLOOR PLAN

1:100

Planning Consent Ref APP 2016/5782/P

0 1 2

NOTES

USE FIGURED DIMENSIONS ONLY. DO NOT SCALE FROM THIS DRAWING.

ALL DIMENSIONS MUJST BE CHECKED ON SITE & ANY INCONSISTENCIES MUST BE REPORTED BACK TO THE ARCHITECT.