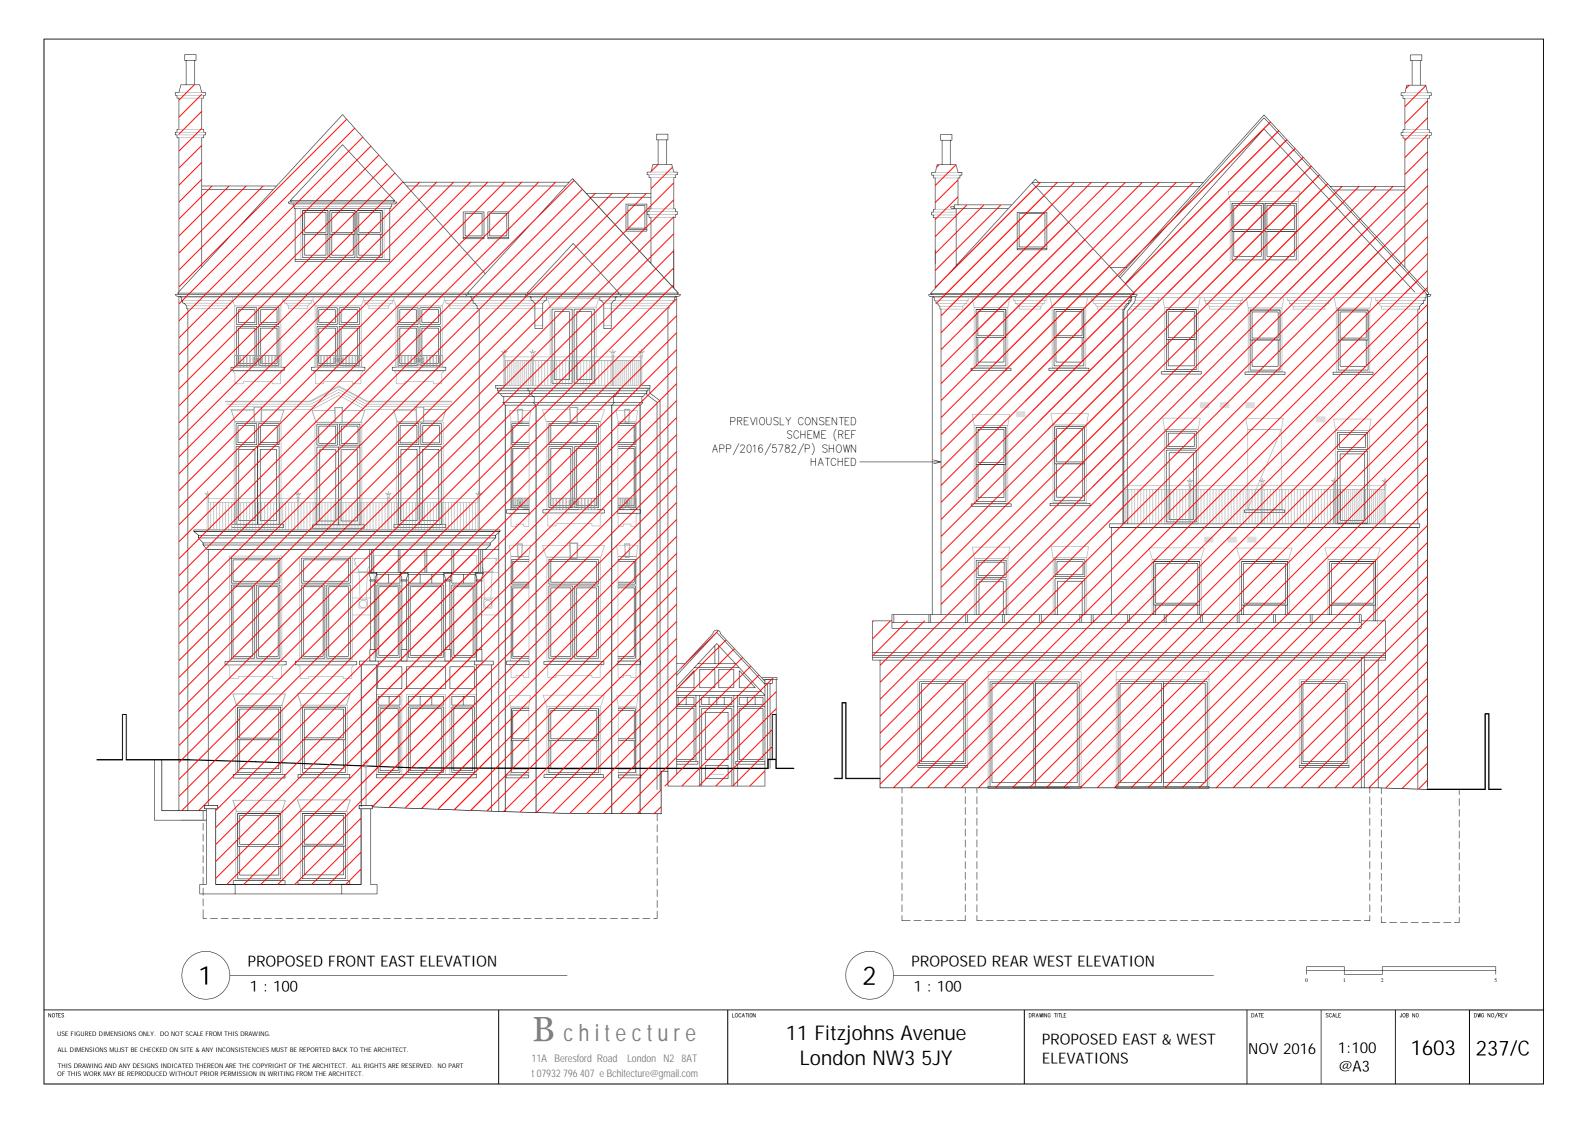

96 407 e Bchitecture@gmail.com

11 Fitzjohns Avenue London NW3 5JY

EXISTING CONSENTED BASEMENT FLOOR PLAN

MAY 2016

1:100 @A3 1603 211/L







1

PROPOSED FIRST FLOOR PLAN

1:100

Planning Consent Ref APP 2016/5782/P



NOTES

USE FIGURED DIMENSIONS ONLY. DO NOT SCALE FROM THIS DRAWING.

ALL DIMENSIONS MUJST BE CHECKED ON SITE & ANY INCONSISTENCIES MUST BE REPORTED BACK TO THE ARCHITECT.

THIS DRAWING AND ANY DESIGNS INDICATED THEREON ARE THE COPYRIGHT OF THE ARCHITECT. ALL RIGHTS ARE RESERVED. NO PART OF THIS WORK MAY BE REPRODUCED WITHOUT PRIOR PERMISSION IN WRITING FROM THE ARCHITECT.

B chitecture

11A Beresford Road London N2 8AT

t 07932 796 407 e Bchitecture@gmail.com

11 Fitzjohns Avenue London NW3 5JY

PROPOSED FIRST FLOOR PLAN

MAY 2016

1:100 160 @A3

1603 213/F