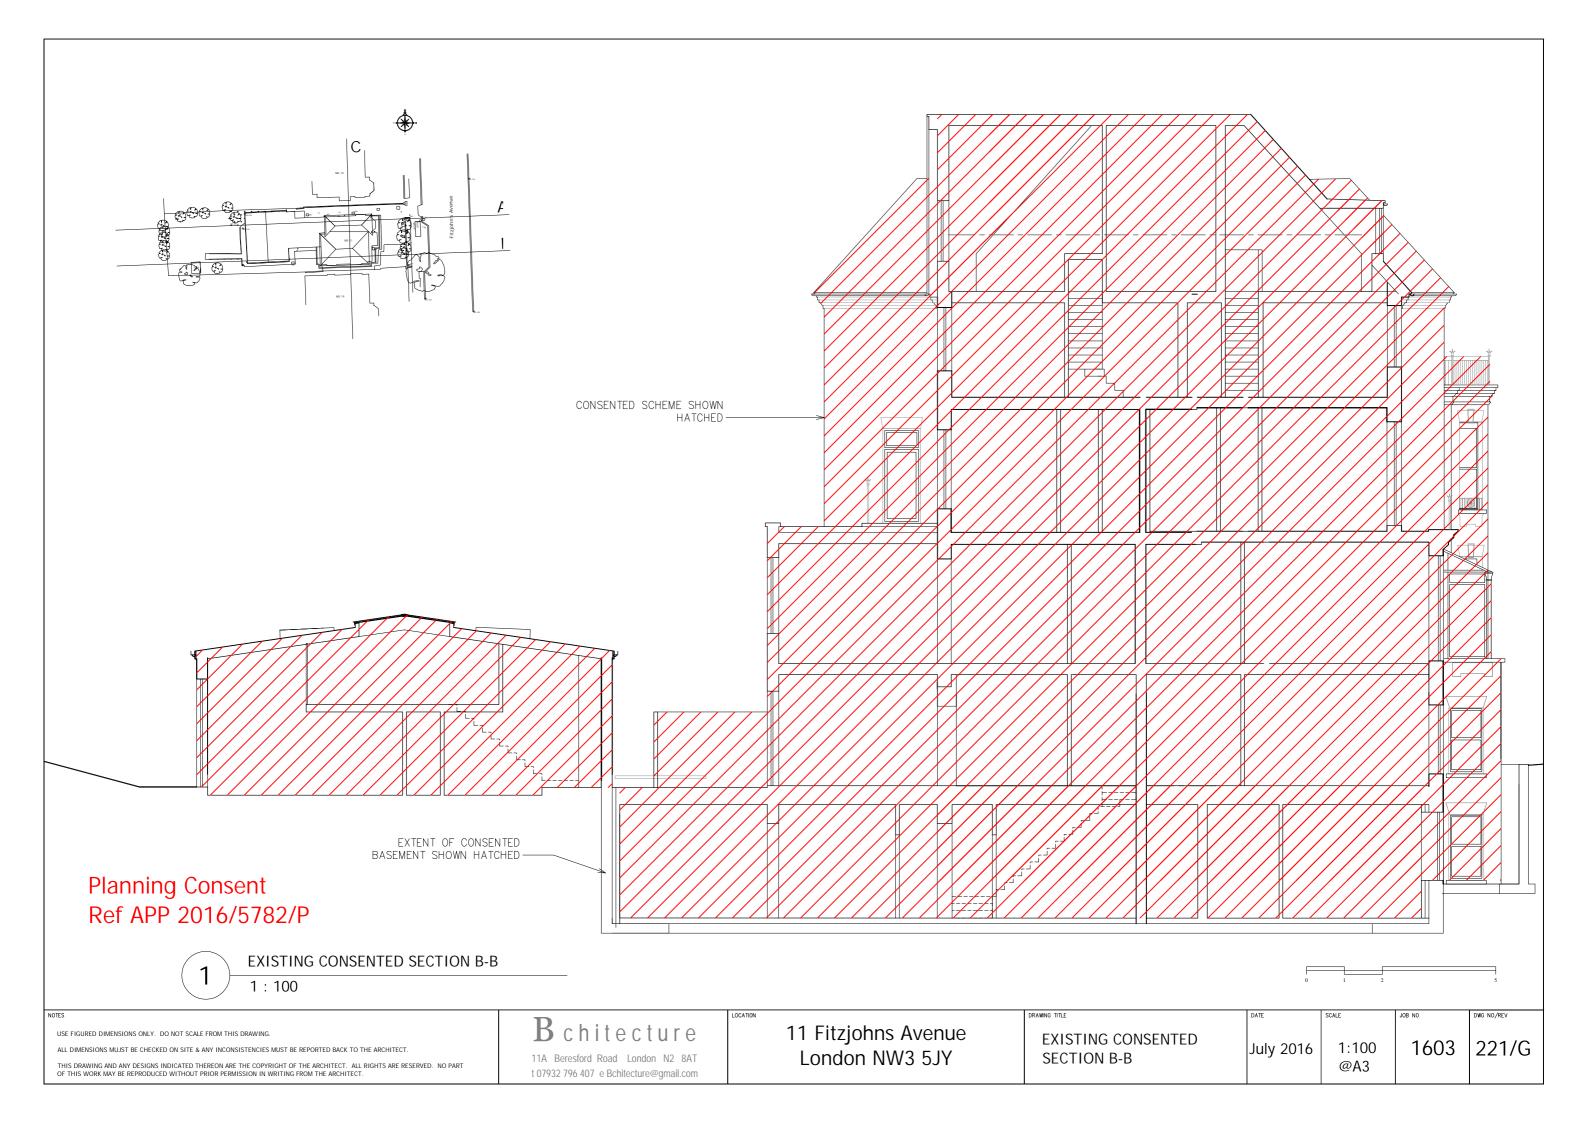

230/B

EXISTING CONSENTED BASEMENT FLOOR PLAN

1:100

Planning Consent Ref APP 2016/5782/P

0 1 2

NOTES

USE FIGURED DIMENSIONS ONLY. DO NOT SCALE FROM THIS DRAWING.

ALL DIMENSIONS MUJST BE CHECKED ON SITE & ANY INCONSISTENCIES MUST BE REPORTED BACK TO THE ARCHITECT.

B chitecture

11A Beresford Road London N2 8AT
t 07932 796 407 e Bchitecture@gmail.com

11 Fitzjohns Avenue London NW3 5JY

EXISTING CONSENTED BASEMENT FLOOR PLAN

MAY 2016

1:100 @A3 1603 211/L

1

PROPOSED FIRST FLOOR PLAN