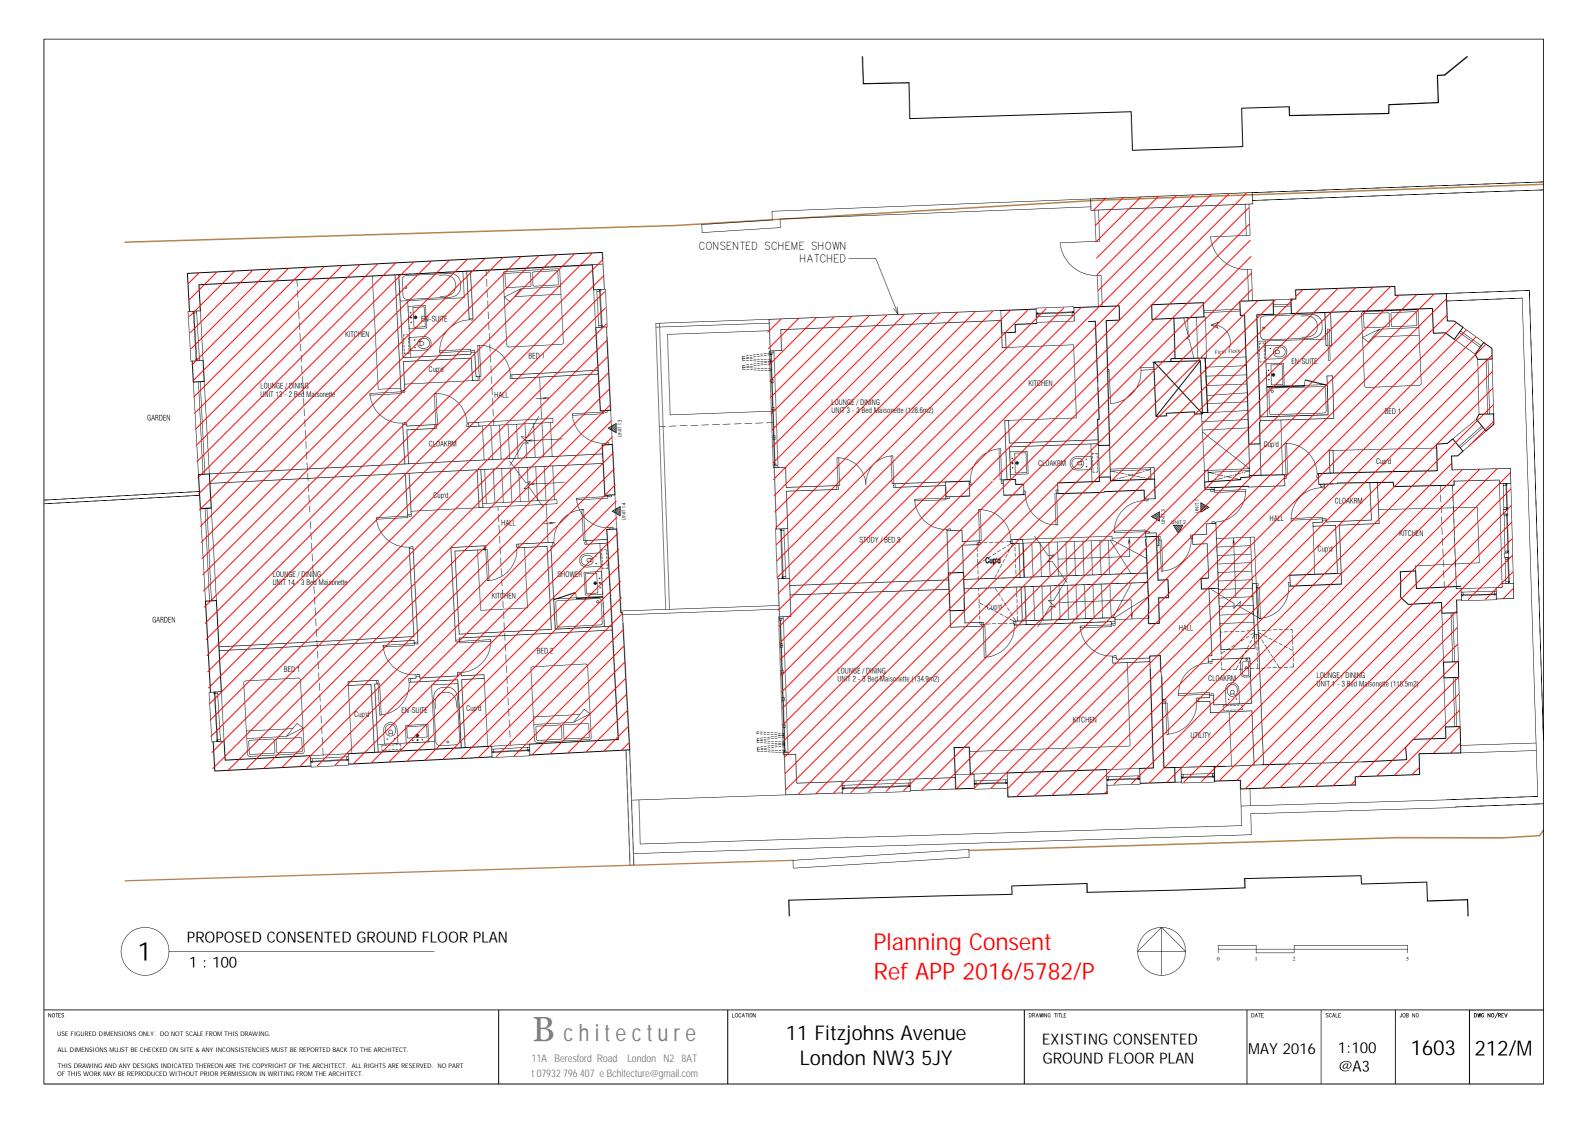

230/B

EXISTING CONSENTED BASEMENT FLOOR PLAN

1:100

Planning Consent Ref APP 2016/5782/P

0 1 2

NOTES

USE FIGURED DIMENSIONS ONLY. DO NOT SCALE FROM THIS DRAWING.

ALL DIMENSIONS MUJST BE CHECKED ON SITE & ANY INCONSISTENCIES MUST BE REPORTED BACK TO THE ARCHITECT.

B chitecture

11A Beresford Road London N2 8AT
t 07932 796 407 e Bchitecture@gmail.com

11 Fitzjohns Avenue London NW3 5JY

EXISTING CONSENTED BASEMENT FLOOR PLAN

MAY 2016

1:100 @A3 1603 211/L

1

PROPOSED FIRST FLOOR PLAN