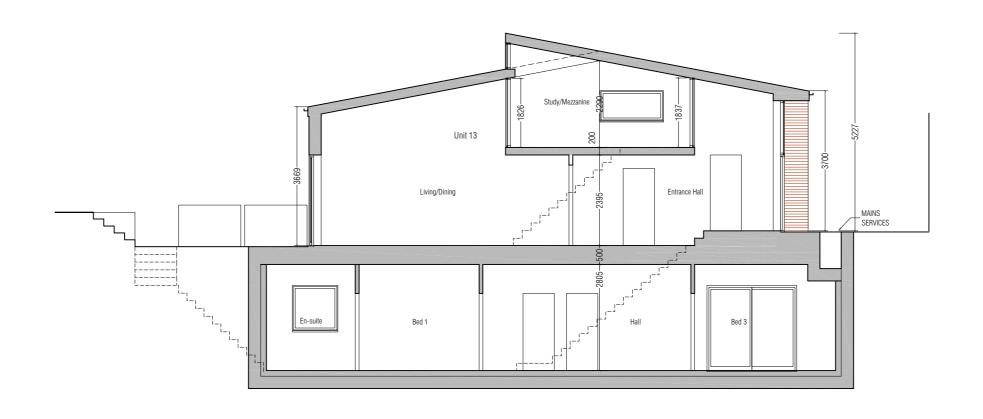

PROPOSED SECTION A-A

1: 100

0 1 2

NOTES

USE FIGURED DIMENSIONS ONLY. DO NOT SCALE FROM THIS DRAWING.

ALL DIMENSIONS MUJST BE CHECKED ON SITE & ANY INCONSISTENCIES MUST BE REPORTED BACK TO THE ARCHITECT.

THIS DRAWING AND ANY DESIGNS INDICATED THEREON ARE THE COPYRIGHT OF THE ARCHITECT. ALL RIGHTS ARE RESERVED. NO PART OF THIS WORK MAY BE REPRODUCED WITHOUT PRIOR PERMISSION IN WRITING FROM THE ARCHITECT.

B chitecture

11A Beresford Road London N2 8AT

t 07932 796 407 e Bchitecture@gmail.com

11 Fitzjohns Avenue London NW3 5JY REAR HOUSES PROPOSED SECTION A-A

JUN 2017

1:100 **1** @A3

1603 255/-

DWG NO/REV