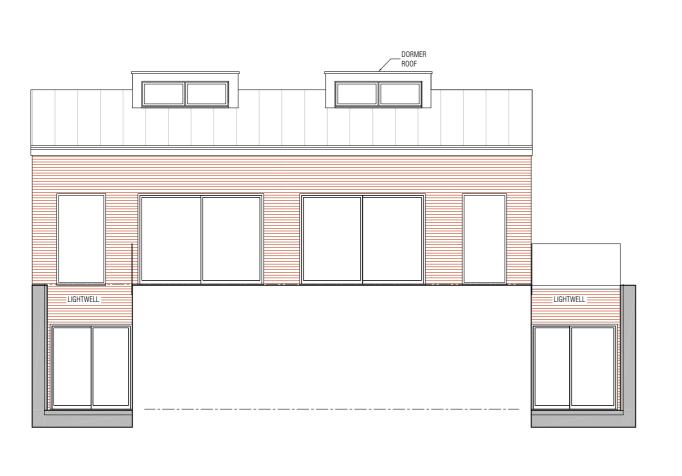

1:100

PROPOSED SOUTH SIDE ELEVATION

1:100

1 2 5

DWG NO/REV

254/-

NOTES

USE FIGURED DIMENSIONS ONLY. DO NOT SCALE FROM THIS DRAWING.

 $B \, \hbox{chitecture}$ 

11A Beresford Road London N2 8AT t 07932 796 407 e Bchitecture@gmail.com

11 Fitzjohns Avenue London NW3 5JY REAR HOUSES - PROPOSED
BACK & SOUTH SIDE
ELEVATIONS

JUN 2017

7 1:100 1603 @A3