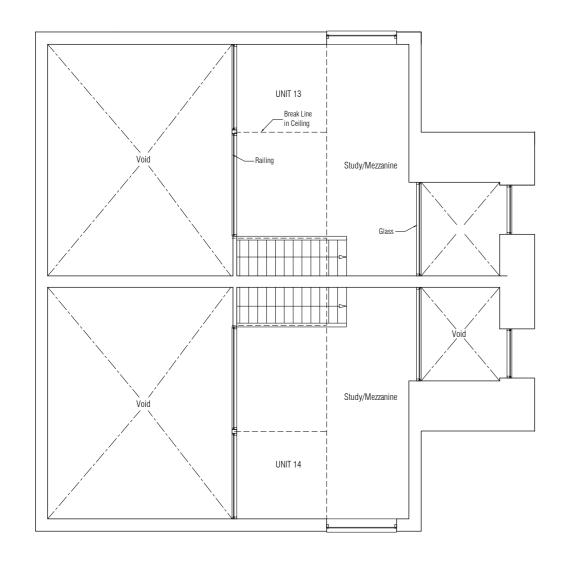

OWG NO/REV

(1)

PROPOSED MEZZANINE FLOOR PLAN

1:100

PROPOSED ROOF PLAN

1:100

NOTES

USE FIGURED DIMENSIONS ONLY. DO NOT SCALE FROM THIS DRAWING.

B chitecture

11A Beresford Road London N2 8AT

t 07932 796 407 e Bchitecture@gmail.com

11 Fitzjohns Avenue London NW3 5JY REAR HOUSES - PROPOSED MEZZANINE & ROOF FLOOR PLANS

JUN 2017

(1)

PROPOSED BACK ELEVATION