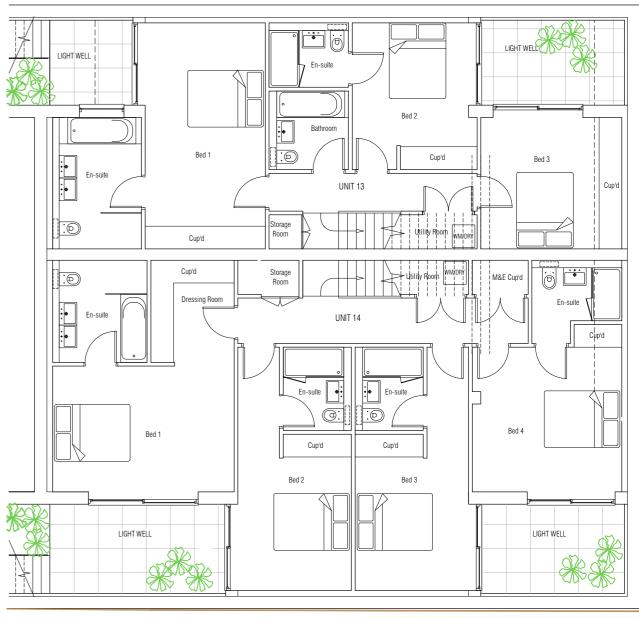

OWG NO/REV

(1)

PROPOSED MEZZANINE FLOOR PLAN

1:100

PROPOSED ROOF PLAN

1:100

NOTES

USE FIGURED DIMENSIONS ONLY. DO NOT SCALE FROM THIS DRAWING.

B chitecture

11A Beresford Road London N2 8AT

t 07932 796 407 e Bchitecture@gmail.com

11 Fitzjohns Avenue London NW3 5JY REAR HOUSES - PROPOSED MEZZANINE & ROOF FLOOR PLANS

JUN 2017

(1)

PROPOSED BACK ELEVATION