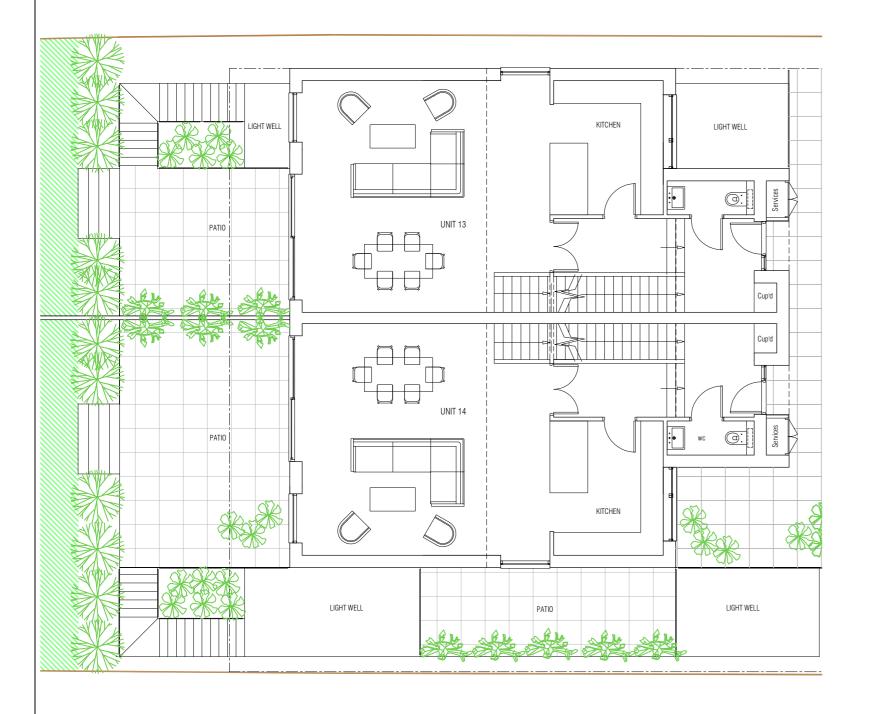

## PROPOSED GROUND FLOOR PLAN

1:100

PROPOSED BASEMENT FLOOR PLAN

1:100

NOTES

USE FIGURED DIMENSIONS ONLY. DO NOT SCALE FROM THIS DRAWING.

ALL DIMENSIONS MUJST BE CHECKED ON SITE & ANY INCONSISTENCIES MUST BE REPORTED BACK TO THE ARCHITECT.

B chitecture

11A Beresford Road London N2 8AT t 07932 796 407 e Bchitecture@gmail.com

11 Fitzjohns Avenue London NW3 5JY REAR HOUSES - PROPOSED GROUND & BASEMENT FLOOR PLANS

JUN 2017

1:100 @A3

1603 | 251/-