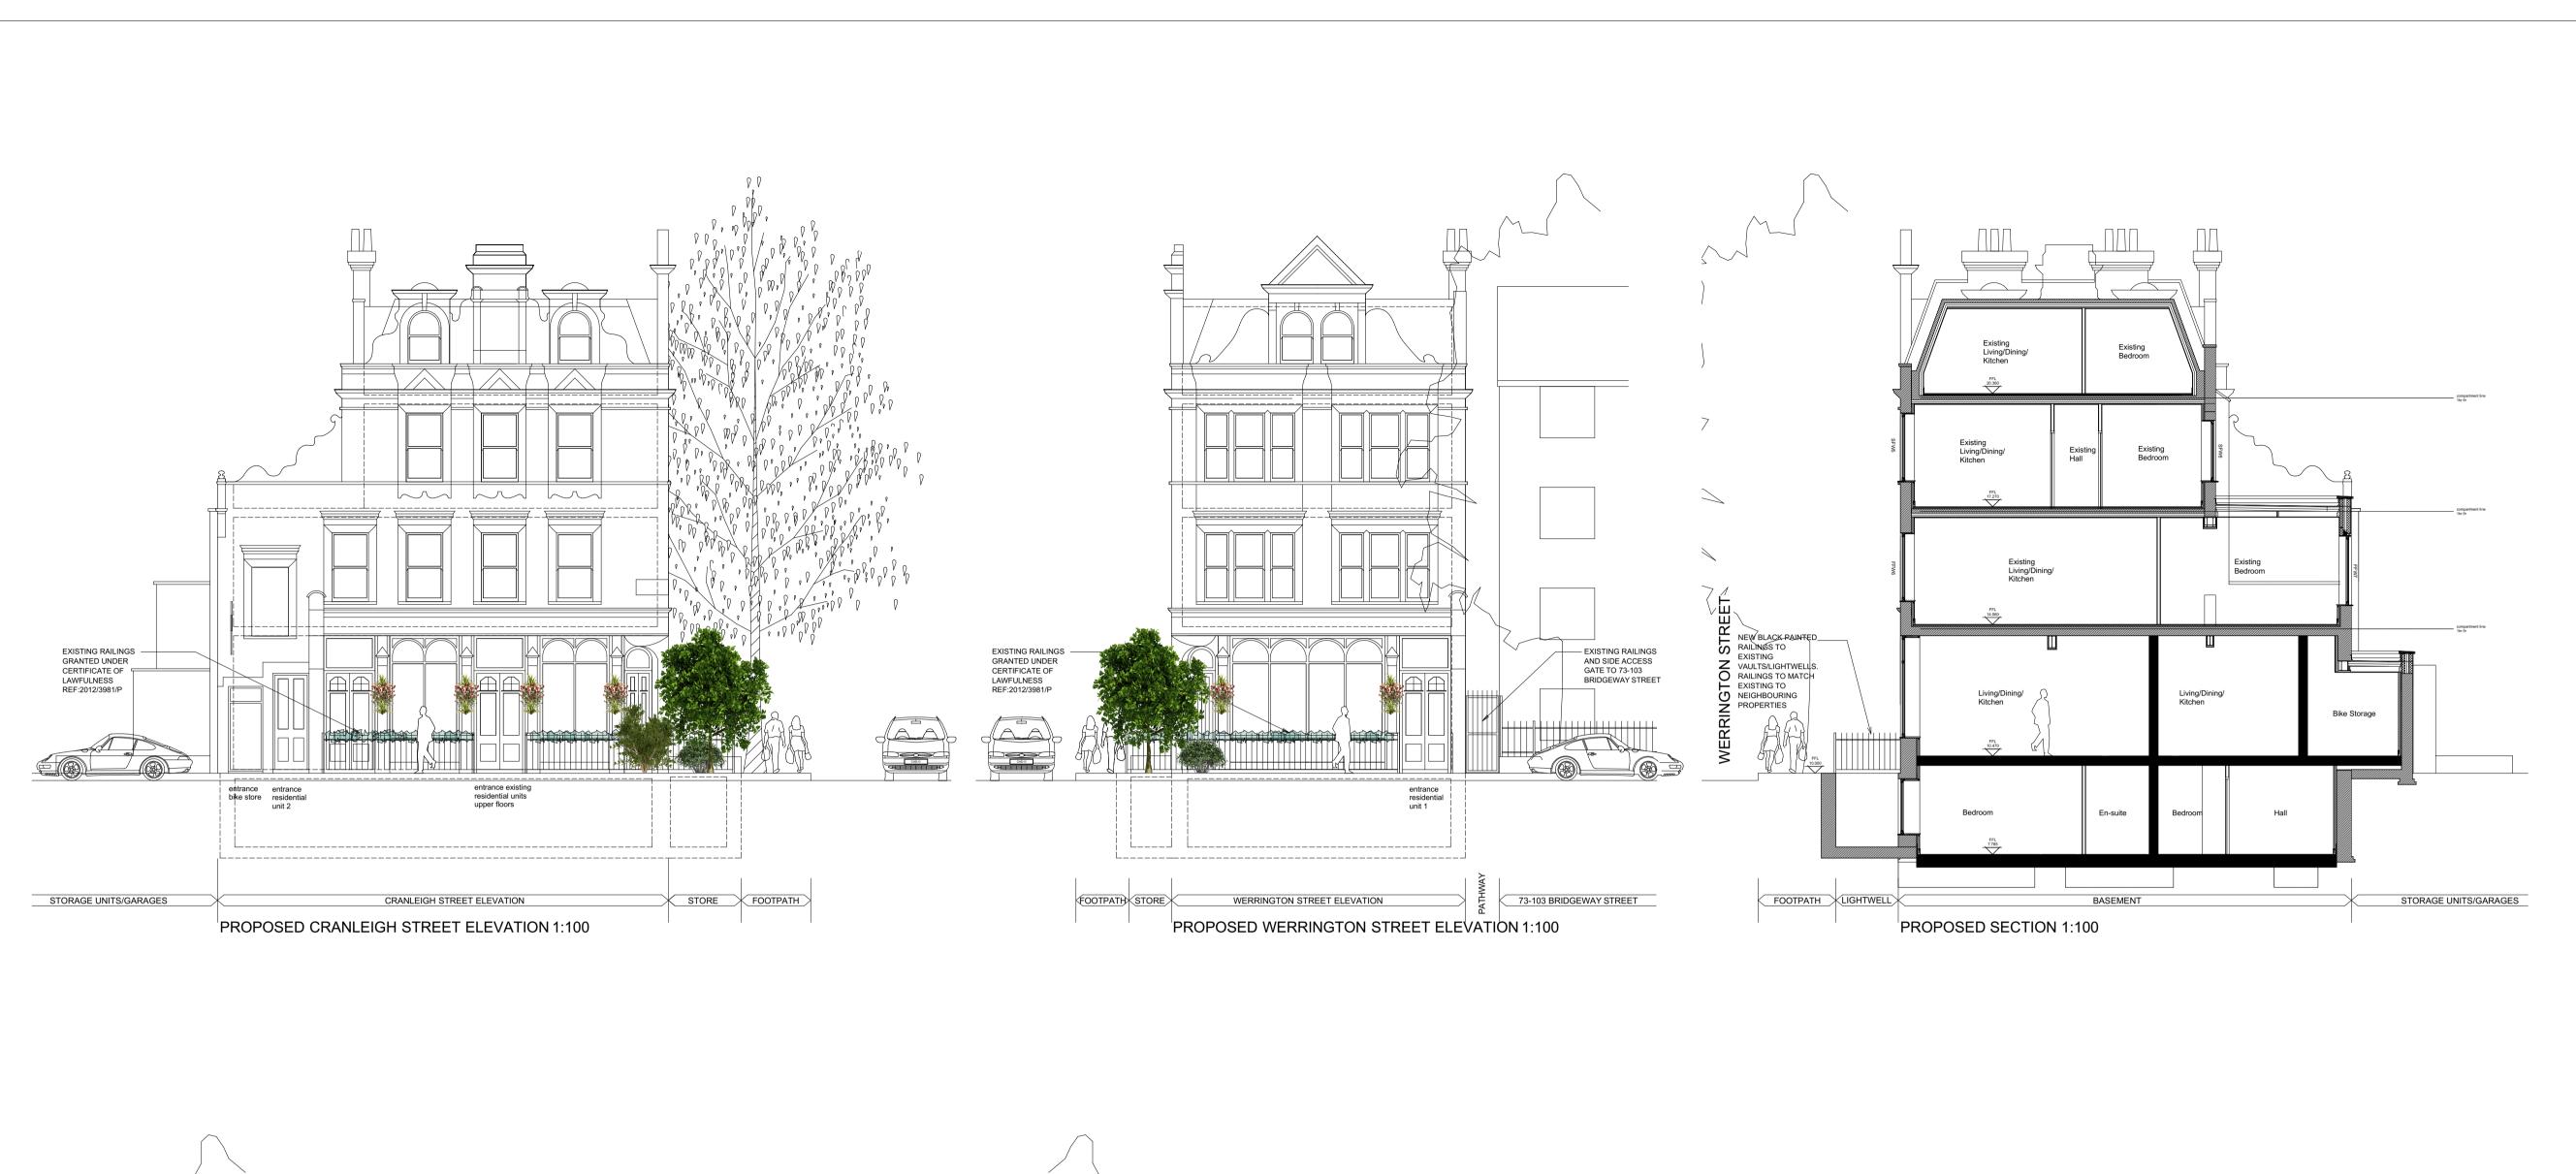

| 1504.4.PA.E01                                                                                                                                           | PROJECT                                                                                        | PROJECT STAGE        | DRAWING TITLE                                      | DRAWING NUMBER: | REVISION: | REVISION NOTES: | SCALE:               | DATE:      | Drawn by: | Checked by: | 1504.4.PA.E01                                                                                                                                                                                                                                                                                                                                                                                                                                           |
|---------------------------------------------------------------------------------------------------------------------------------------------------------|------------------------------------------------------------------------------------------------|----------------------|----------------------------------------------------|-----------------|-----------|-----------------|----------------------|------------|-----------|-------------|---------------------------------------------------------------------------------------------------------------------------------------------------------------------------------------------------------------------------------------------------------------------------------------------------------------------------------------------------------------------------------------------------------------------------------------------------------|
| ROWAN ORCHID ARCHITECTS LIMITED  B307, The Chocolate Factory, 5 Clarendon Road, Wood Green, London, N22 6XJ, UK; t: +44 20 397 7 398; e:info@ro-a.co.uk | Pub conversion to residential units<br>51 Werrington Street, #Site Address2, London, N1<br>1QN | PLANNING APPLICATION | PLANNING. ELEVATIONS Proposed Section & Elevations | 1504.4.PA.E01   |           |                 | 1:100@A1<br>1:200@A3 | 28/05/2015 | os        | cls         | © Rowan Orchid Architects Limited  This drawing is the exclusive property of Rowan Orchid Architects Limited and the reproduction of any part without prior written consent from this office is a violation of applicable laws. In no event shall Rowan Orchid Architects Limited be made liable to anyone for special collateral, incidential or consequential liabilities in connection with the use of this digital data once out of the ROA office. |