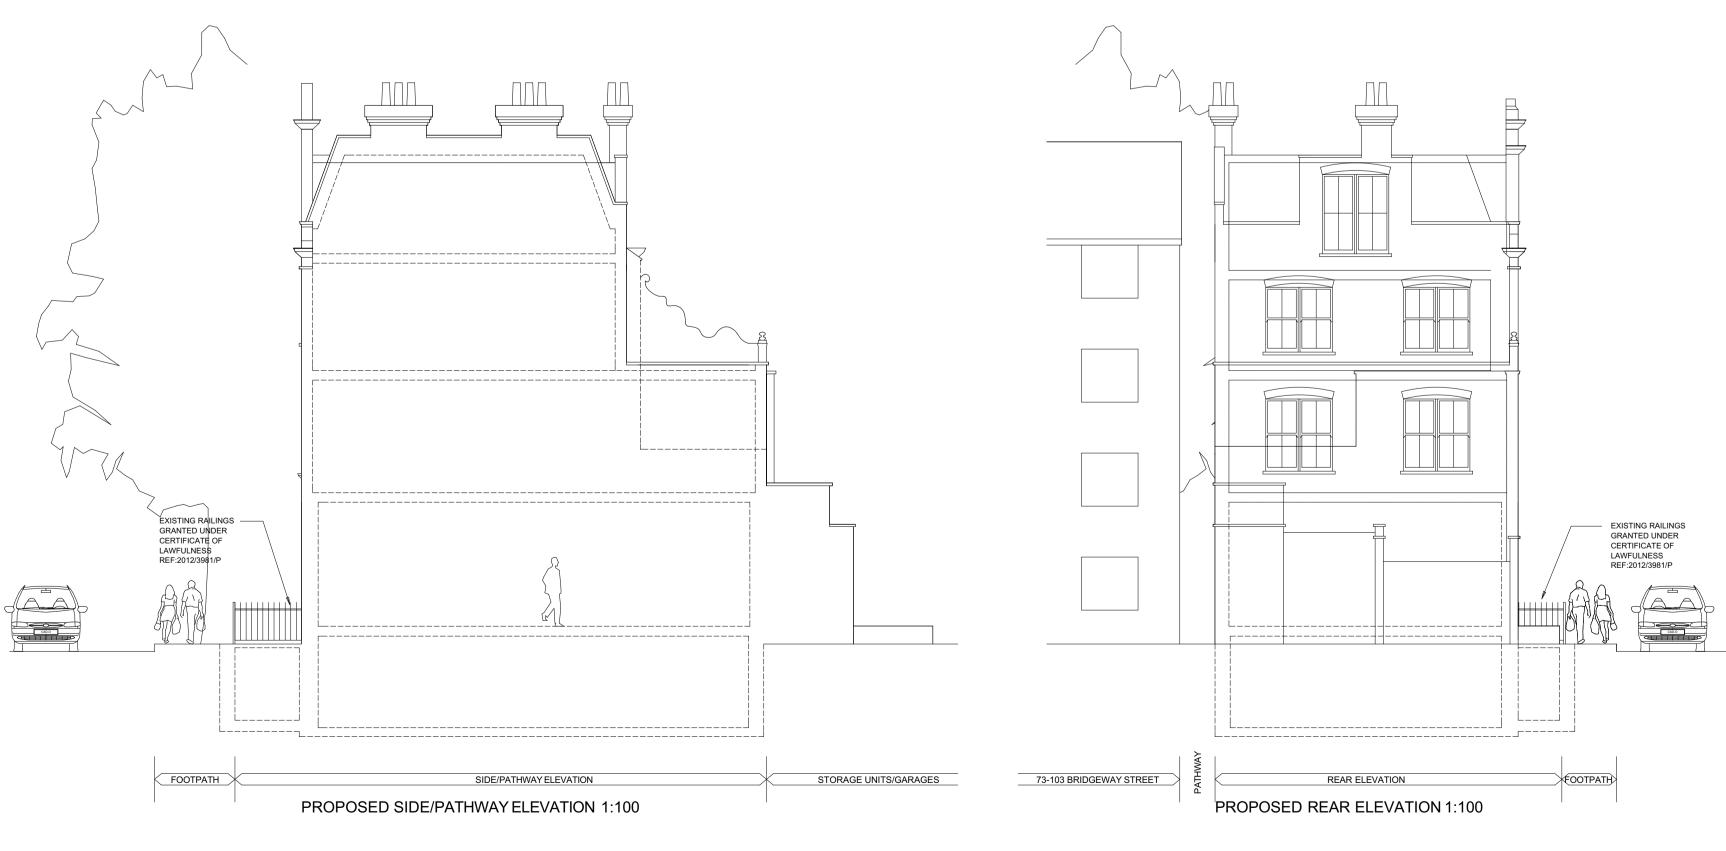

| 1504.4.PA.E01                                                                                                                                           | PROJECT                                                                                        | PROJECT STAGE        | DRAWING TITLE                                      | DRAWING NUMBER: | REVISION: | REVISION NOTES: | SCALE:               | DATE:      | Drawn by: | Checked by: | 1504.4.PA.E01                                                                                                                                                                                                                                                                                                                                                                                                                                           |
|---------------------------------------------------------------------------------------------------------------------------------------------------------|------------------------------------------------------------------------------------------------|----------------------|----------------------------------------------------|-----------------|-----------|-----------------|----------------------|------------|-----------|-------------|---------------------------------------------------------------------------------------------------------------------------------------------------------------------------------------------------------------------------------------------------------------------------------------------------------------------------------------------------------------------------------------------------------------------------------------------------------|
| ROWAN ORCHID ARCHITECTS LIMITED  B307, The Chocolate Factory, 5 Clarendon Road, Wood Green, London, N22 6XJ, UK; t: +44 20 397 7 398; e:info@ro-a.co.uk | Pub conversion to residential units<br>51 Werrington Street, #Site Address2, London, N1<br>1QN | PLANNING APPLICATION | PLANNING. ELEVATIONS Proposed Section & Elevations | 1504.4.PA.E01   |           |                 | 1:100@A1<br>1:200@A3 | 28/05/2015 | os        | cls         | © Rowan Orchid Architects Limited  This drawing is the exclusive property of Rowan Orchid Architects Limited and the reproduction of any part without prior written consent from this office is a violation of applicable laws. In no event shall Rowan Orchid Architects Limited be made liable to anyone for special collateral, incidential or consequential liabilities in connection with the use of this digital data once out of the ROA office. |