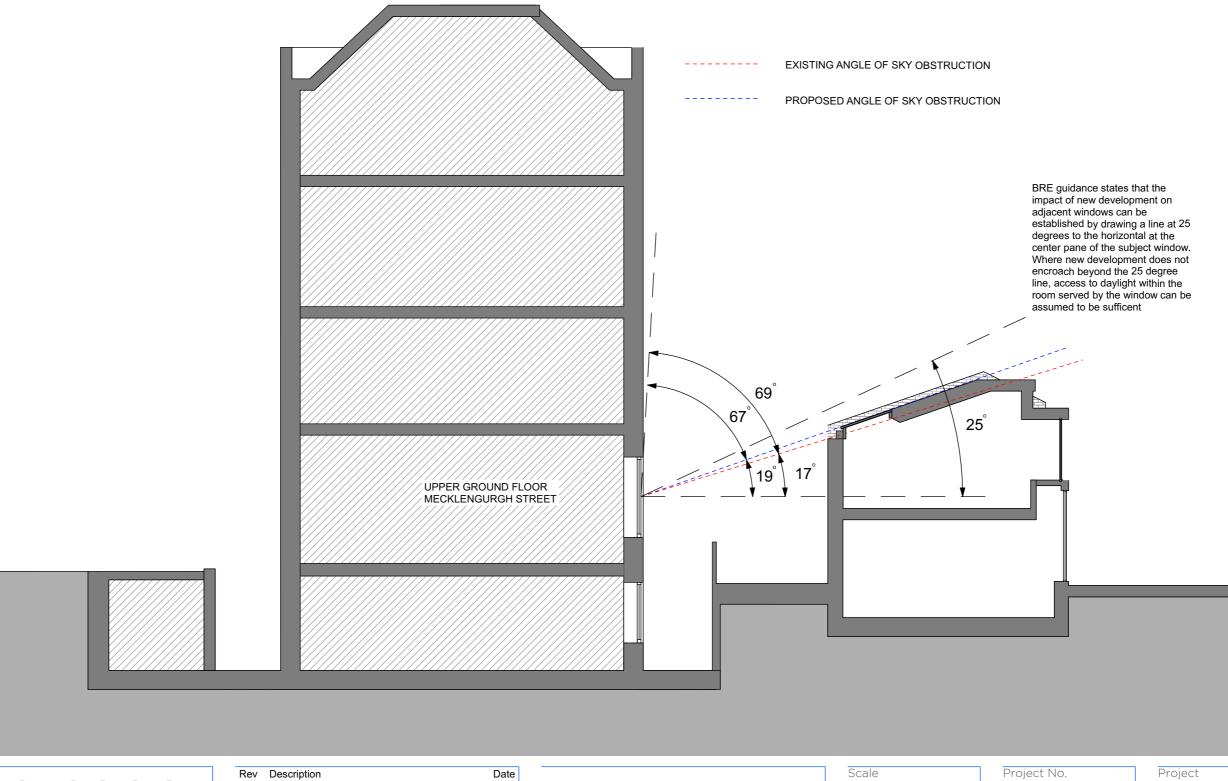

Rev Description

Date

Daylight

® Re-creo Architecture Ltd. All rights reserved. This drawing is the sole property of Re-creo Architecture Ltd. and any use of this drawing without written consent is strictly prohibited. This drawing is not to be scaled. Drawing scales as indicated are for reference only. Written dimensions shall govern and checked prior to any work proceeding. Any discrepencies shall be reported to the Architect for comment.

Scale 1:100 Drawn by

Drawing No. AP.10.2 Revision Issue Date

Project

1155R

Office Scheme Site

195-199 Gray's Inn Road, WC1X 8UL Drawing

Daylight to UGF Windows