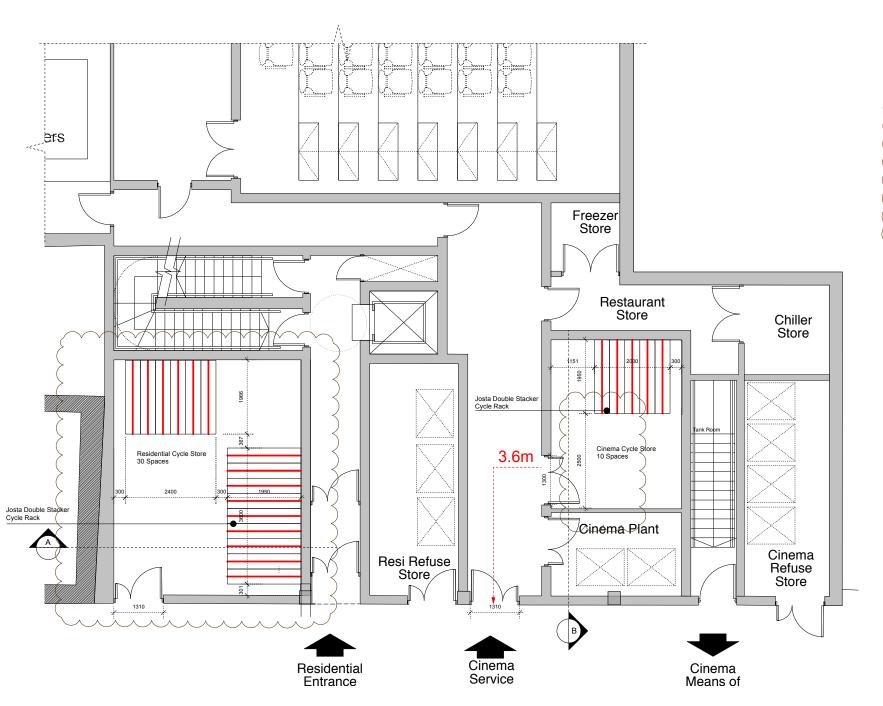

Notes

Bellis Homes

Marine Ices

Haverstock Hill, London, NW3 2BL

Ground Floor Plan / Details Residential and Cinema Cycle store Condition 10

Drawn Checked TJS TJS

1:50@A1/1:100@A3

70 Revis 265\_PL.COND-10\_01 B

**Condition 10 - Cycle Storage Details** 

PL.Cond\_10 1:50 @ A1 1:100 @ A3