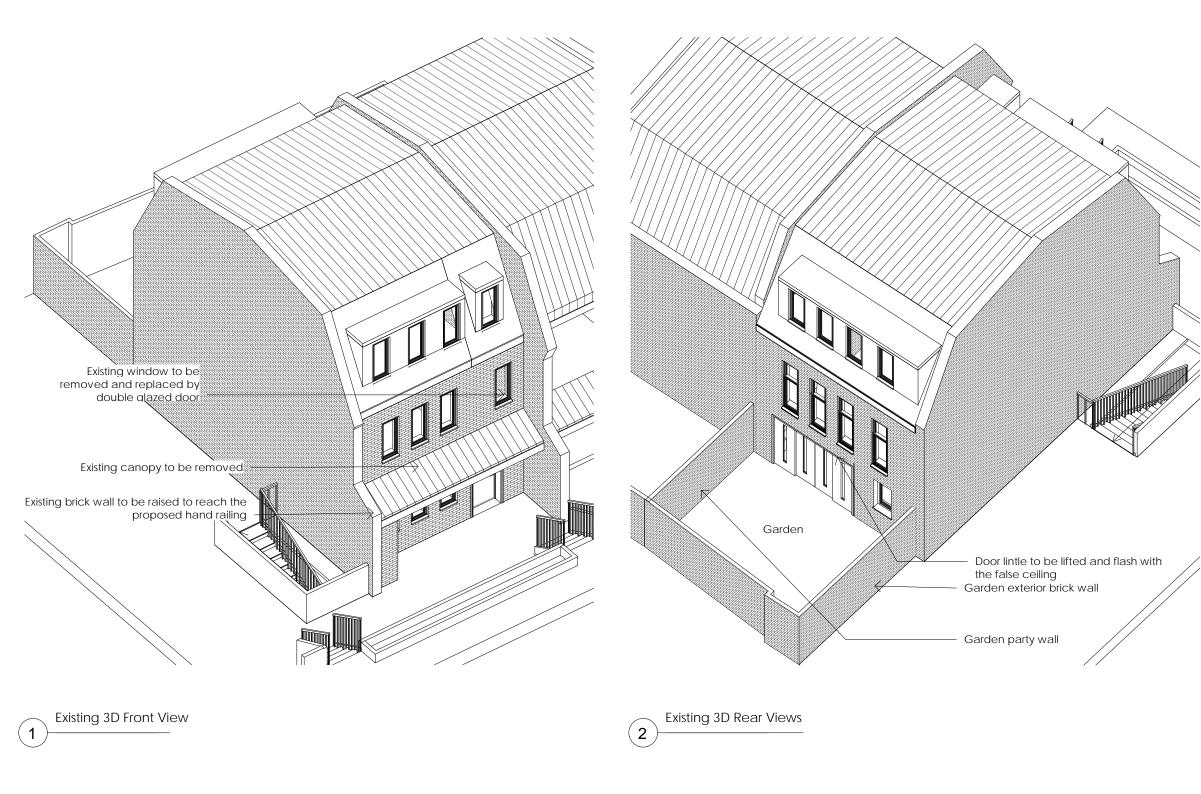

## NOTES:

- 1. This drawing is to be read in conjunction with all relevant contract documentation from the design team, with any conflicting information to be brought to the attention of Ash&So Architecture in writing before commencing on site.
- 2. The contractor is to check and verify all levels and dimensions before construction. Any discrepancies are to be brought to the attention of Ash&So Architecture in writing before commencing on site.
- 3. All dimensions in mm, unless otherwise stated.
- 4. Do not scale from this drawing.
- 5. All sub base and concrete design and specification to engineer's details. All diagrams provided here are purely
- 6. Waterproofing of any element to be specified by others.
- 7. All proprietary products shall be installed in accordance with manufacturers