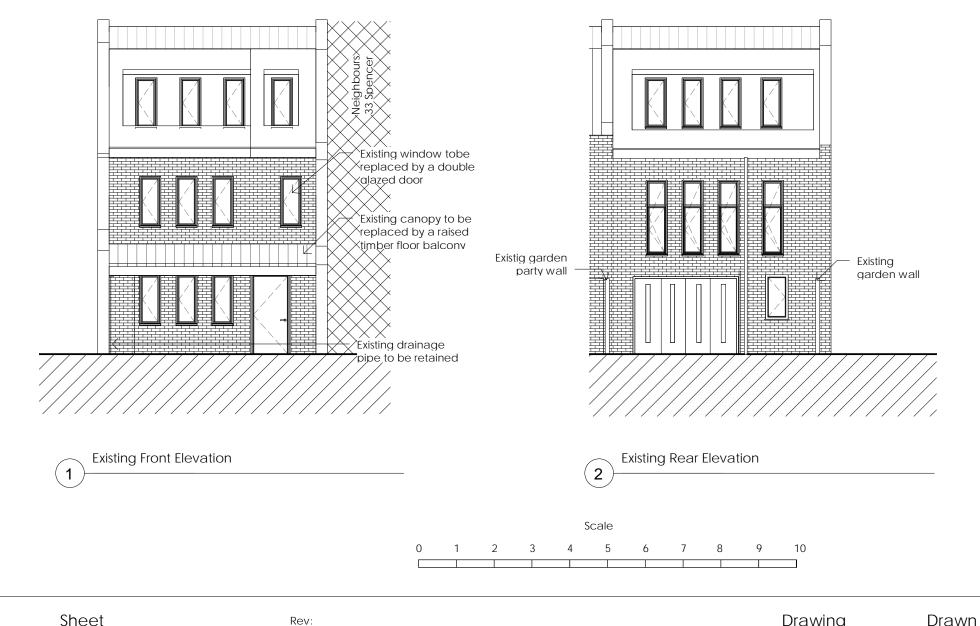

Project

34 Spencer Walk NW3

Project

NLA105

Sheet NLA105-03 REVA

Sheet

**Existing Elevations** 

09.06.17 - REVA - Scale bar added