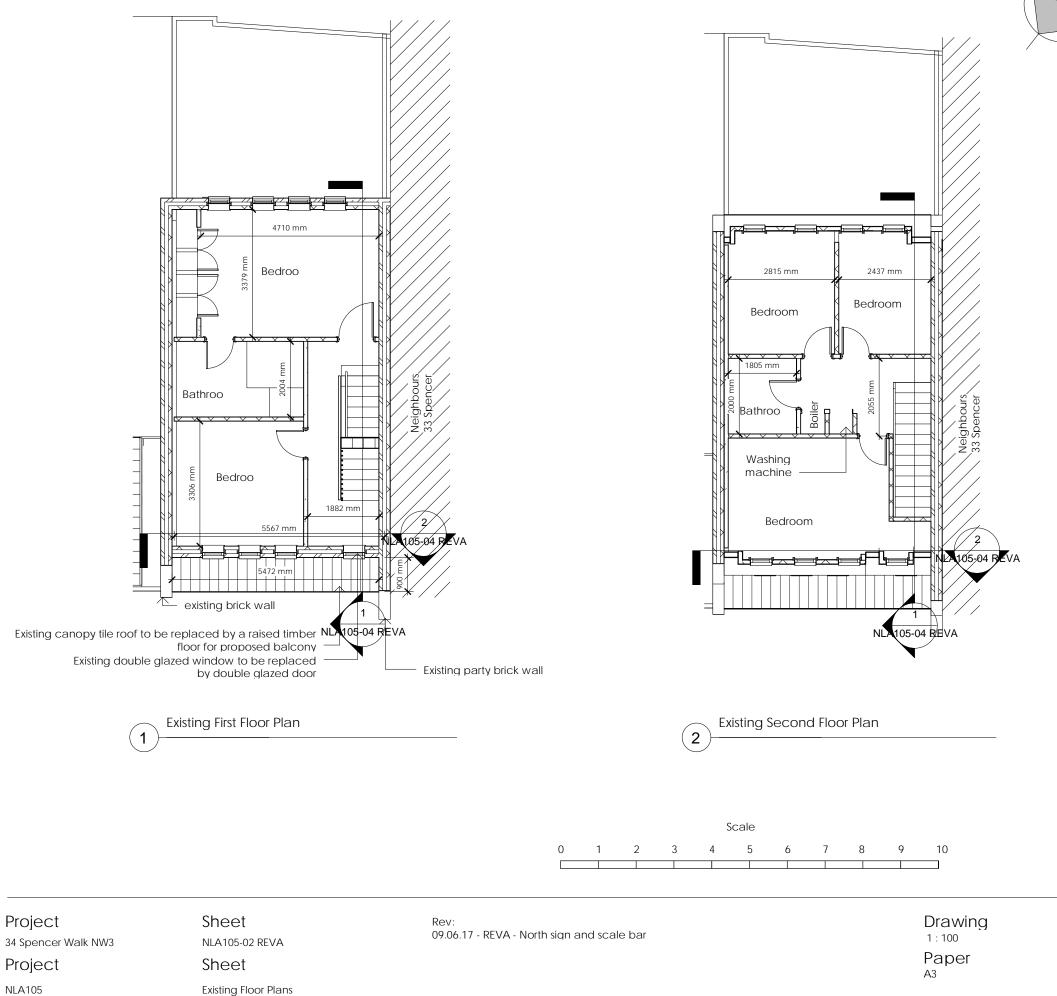

Drawn <sup>SL</sup> Checked

## NOTES:

1. This drawing is to be read in conjunction with all relevant contract documentation from the design team, with any conflicting information to be brought to the attention of Ash&So Architecture in writing before commencing on site.

2. The contractor is to check and verify all levels and dimensions before construction. Any discrepancies are to be brought to the attention of Ash&So Architecture in writing before commencing on site.

3. All dimensions in mm, unless otherwise stated.

4. Do not scale from this drawing.

5. All sub base and concrete design and specification to engineer's details. All diagrams provided here are purely indicative.

6. Waterproofing of any element to be specified by others.

7. All proprietary products shall be installed