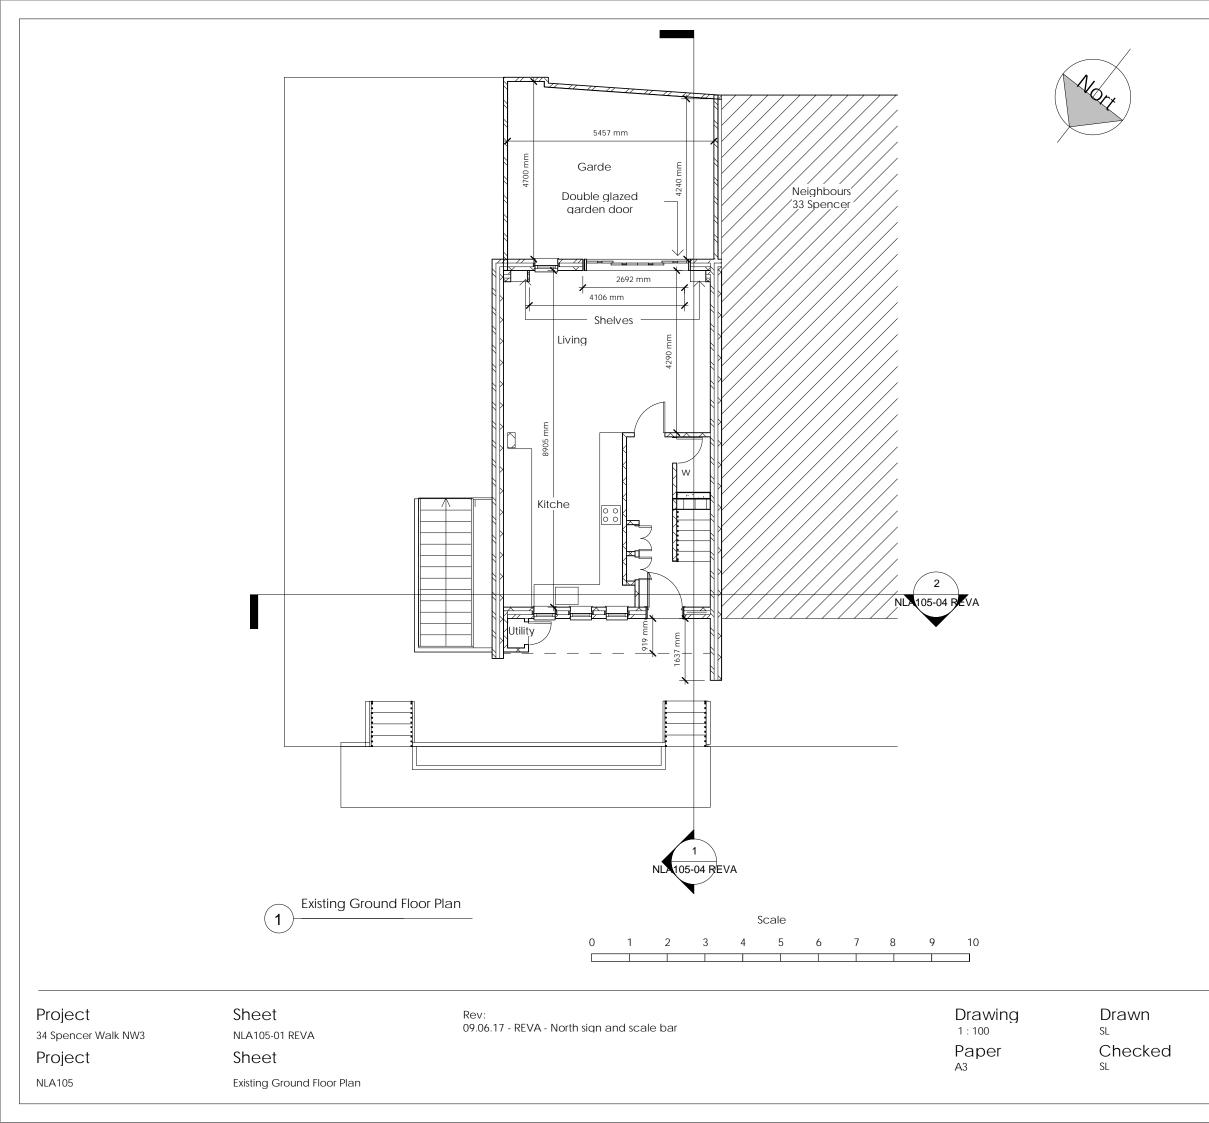

## NOTES:

1. This drawing is to be read in conjunction with all relevant contract documentation from the design team, with any conflicting information to be brought to the attention of Ash&So Architecture in writing before commencing on site.

2. The contractor is to check and verify all levels and dimensions before construction. Any discrepancies are to be brought to the attention of Ash&So Architecture in writing before commencing on site.

3. All dimensions in mm, unless otherwise stated.

4. Do not scale from this drawing.

5. All sub base and concrete design and specification to engineer's details. All diagrams provided here are purely indicative.

6. Waterproofing of any element to be specified by others.

7. All proprietary products shall be installed in accordance with manufactu