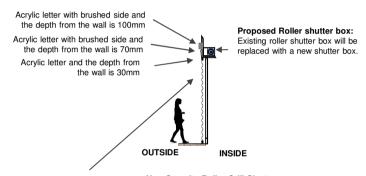

#### Lettering Details:

- 1. "oseyo" Logo :LED internally illuminated logo in white colour. Acrylic letter with aluminium side and the depth from the wall is 100mm.
- 2. "오세요" : LED internally illuminated logo in white colour. Acrylic letter with aluminium side and the depth from the wall is 70mm.
- 3. "Korean Food and Culture Hub": Non-illuminated letters in White colour with Arial font. Acrylic material and the depth from the wall is 30mm.