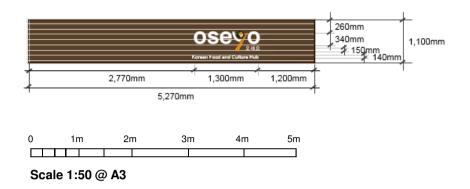

# **REVISED SECTION THROUGH FASCIA**

#### Fascia Panel:

In order to add the traditional look for the shopfront whilst the fascia to be fire retardant, we propose to use timber fascia board made of 12 mm marine ply base with solid wood slats (Sapele wood). Fixed on to marine ply base and lacquered to natural finish (Dark Brown) (5,270mm x 1.100mm).

#### Lettering Details:

- 1. "oseyo" Logo :LED internally illuminated logo in white colour. Acrylic letter with aluminium side and the depth from the wall is 100mm.
- 2. "오세요" : LED internally illuminated logo in white colour. Acrylic letter with aluminium side and the depth from the wall is 70mm.
- 3. "Korean Food and Culture Hub": Non-illuminated letters in White colour with Arial font. Acrylic material and the depth from the wall is 30mm.

4.

- LED internally illuminated logo in Yellow colour (Pantone 110 XGC/ Hex E0B200).
  - LED internally illuminated logo in Green colour (Pantone 2259 C / Hex 027223)
  - LED internally illuminated logo in Orange colour (Pantone Bright Orange C/Hex FF5E00) LED internally illuminated logo in Beige colour (Pantone 600 UP/Hex F5EFA4)
  - LED internally illuminated logo in Brown colour (Pantone 4625 XGC/ Hex 4A281A)