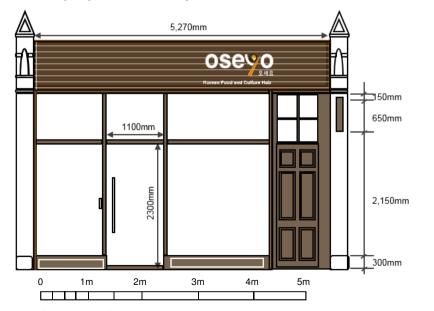

# **REVISED SHOPFRONT**

#### Pilaeta

To respect the existing classic architectural features of the shopfront and building, we will restore the existing plinth, pilaster and console bracket to its original status and then repaint with the same colour to the neighbours' (crème colour).

#### Timber Stall Riser

The existing shopfront will be replaced with new timber panelled stall riser with 300mm height as this is the height of plinth of the pilaster. The colour for the stall riser is the same colour to the shop front timber frame. This is to add a traditional look of the shop while still being in harmony with neighbours. Please refer to [A.1009 Neighbourhood photos].

#### **Timber Shopfront Frame**

New timber and glass shopfront with single door entrance will be decorated in dark brown.

Transom: Horizontal grazing bar has been added to give more traditional look.

Scale 1:50 @ A3