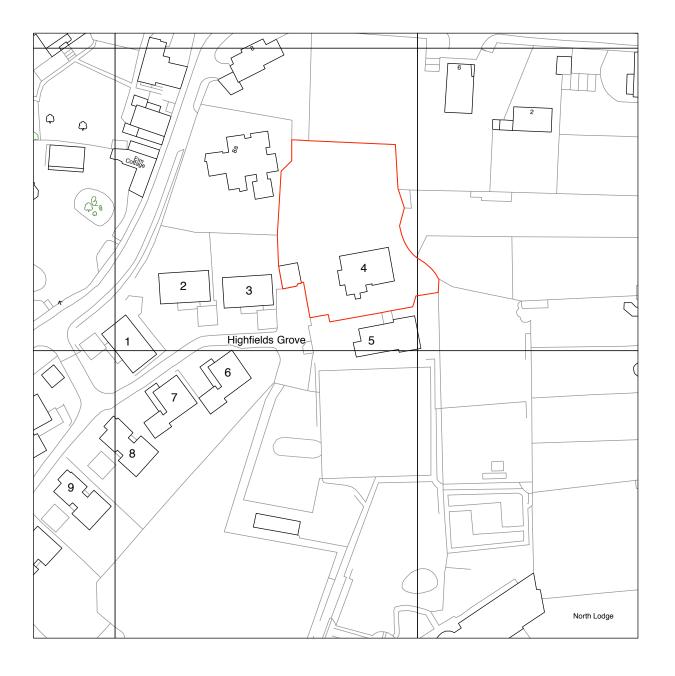

| REVISION DATE                                                                                                                                     |
|---------------------------------------------------------------------------------------------------------------------------------------------------|
| Yeates Design LLP 74 Clerkenwell Road                                                                                                             |
| London EC1M 5QA<br>tel: 020 7251 6667                                                                                                             |
| www.yeatesdesign.co.uk                                                                                                                            |
| PROJECT : 4 HIGHFIELD GROVE<br>HIGHGATE, LONDON<br>N6 6 HN                                                                                        |
| DRAWING : LOCATION PLAN                                                                                                                           |
| SCALE: 1:1250@ A3                                                                                                                                 |
| DATE: July 2017  DWG NO. DWN BY:                                                                                                                  |
| 565/P/001                                                                                                                                         |
| DRAWING STATUS: FOR INFORMATION FOR PLANNING FOR CONSTRUCTION                                                                                     |
| INFORMATION CONTAINED IN THIS DRAWING IS THE SOLE COPYRIGHT OF YEATES DESIGN + ARCHITECTURE AND SHOULD NOT BE REPRODUCED WITHOUT THEIR PERMISSION |