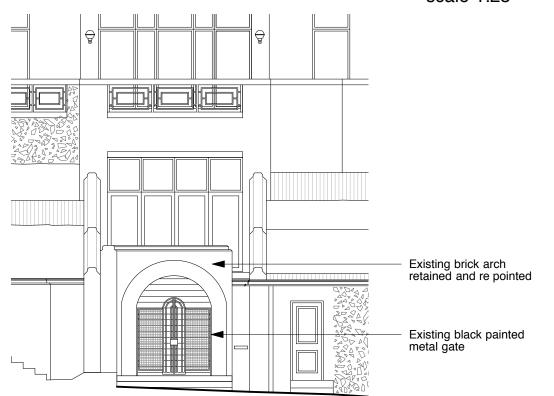

## GATE ELEVATION scale 1:25

FRONT ELEVATION scale 1:100

DATE

## GATE ELEVATION scale 1:25

FRONT ELEVATION scale 1:100

scale 1:25

HIT AND MISS STYLE GATE - GATE AND FRAME STAINED MID/DARK BROWN TO MATCH ESTATE COLOURS

| REVISION DATE                                                                                                                          |
|----------------------------------------------------------------------------------------------------------------------------------------|
| Yeates Design LLP 74 Clerkenwell Road London EC1M 5QA  tel: 020 7251 6667 www.yeatesdesign.co.uk                                       |
| PROJECT : 4 HIGHFIELDS GROVE,<br>HIGHGATE, LONDON<br>N6 6HN                                                                            |
| DRAWING :<br>PROPOSED GATE                                                                                                             |
| SCALE: 1:25 @ A3                                                                                                                       |
| DATE: July 2017                                                                                                                        |
| DWG NO. DWN BY:                                                                                                                        |
| DRAWING STATUS: FOR PLANNING                                                                                                           |
| FOR APPROVAL FOR CONSTRUCTION                                                                                                          |
| INFORMATION CONTAINED IN THIS DRAWING IS THE SOLE COPYRIGHT OF YEATES DESIGN LLP AND SHOULD NOT BE REPRODUCED WITHOUT THEIR PERMISSION |