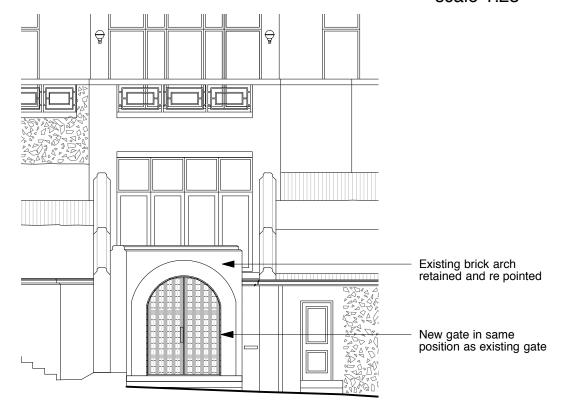

## GATE ELEVATION scale 1:25

FRONT ELEVATION scale 1:100

scale 1:25

HIT AND MISS STYLE GATE - GATE AND FRAME STAINED MID/DARK BROWN TO MATCH ESTATE COLOURS

| REVISION DATE                                                                                                                          |
|----------------------------------------------------------------------------------------------------------------------------------------|
| Yeates Design LLP 74 Clerkenwell Road London EC1M 5QA  tel: 020 7251 6667 www.yeatesdesign.co.uk                                       |
| PROJECT : 4 HIGHFIELDS GROVE,<br>HIGHGATE, LONDON<br>N6 6HN                                                                            |
| DRAWING :<br>PROPOSED GATE                                                                                                             |
| SCALE: 1:25 @ A3                                                                                                                       |
| DATE: July 2017                                                                                                                        |
| DWG NO. DWN BY:                                                                                                                        |
| DRAWING STATUS: FOR PLANNING                                                                                                           |
| FOR APPROVAL FOR CONSTRUCTION                                                                                                          |
| INFORMATION CONTAINED IN THIS DRAWING IS THE SOLE COPYRIGHT OF YEATES DESIGN LLP AND SHOULD NOT BE REPRODUCED WITHOUT THEIR PERMISSION |