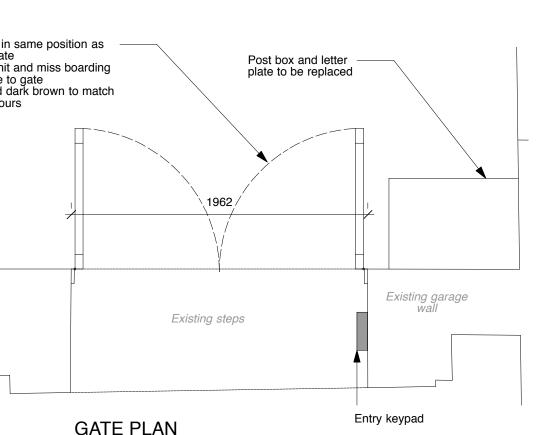

## GATE ELEVATION scale 1:25

FRONT ELEVATION scale 1:100

scale 1:25

HIT AND MISS STYLE GATE - GATE AND FRAME STAINED MID/DARK BROWN TO MATCH ESTATE COLOURS

| REVISION DATE                                                                                                                          |
|----------------------------------------------------------------------------------------------------------------------------------------|
| Yeates Design LLP 74 Clerkenwell Road London EC1M 5QA  tel: 020 7251 6667 www.yeatesdesign.co.uk                                       |
| PROJECT : 4 HIGHFIELDS GROVE,<br>HIGHGATE, LONDON<br>N6 6HN                                                                            |
| DRAWING :<br>PROPOSED GATE                                                                                                             |
| SCALE: 1:25 @ A3                                                                                                                       |
| DATE: July 2017                                                                                                                        |
| DWG NO. DWN BY:                                                                                                                        |
| DRAWING STATUS: FOR PLANNING                                                                                                           |
| FOR APPROVAL FOR CONSTRUCTION                                                                                                          |
| INFORMATION CONTAINED IN THIS DRAWING IS THE SOLE COPYRIGHT OF YEATES DESIGN LLP AND SHOULD NOT BE REPRODUCED WITHOUT THEIR PERMISSION |