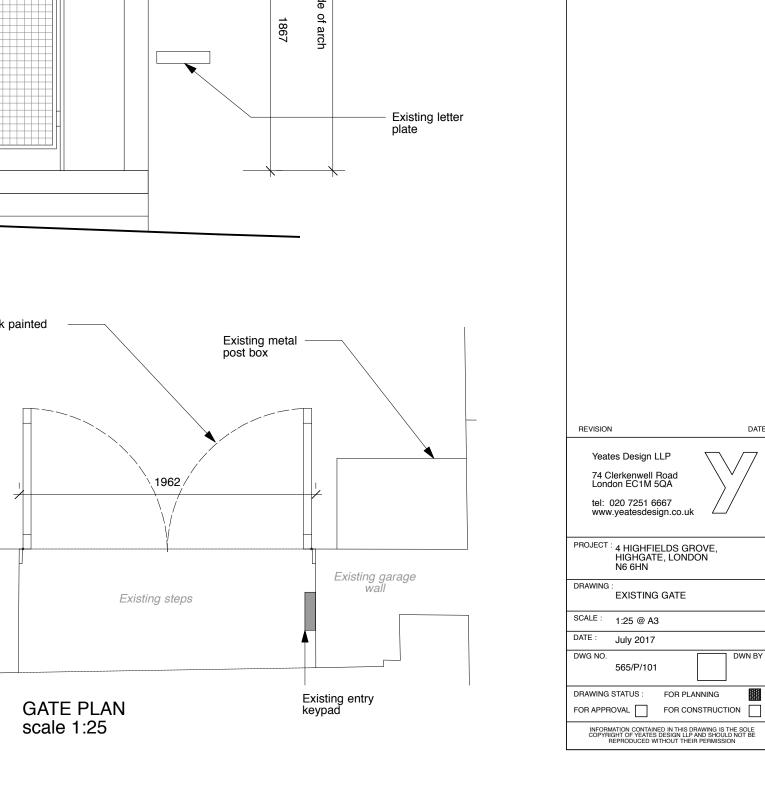

## GATE ELEVATION scale 1:25

FRONT ELEVATION scale 1:100

DATE

## GATE ELEVATION scale 1:25

FRONT ELEVATION scale 1:100

scale 1:25

HIT AND MISS STYLE GATE - GATE AND FRAME STAINED MID/DARK BROWN TO MATCH ESTATE COLOURS

| REVISION DATE                                                                                                                          |
|----------------------------------------------------------------------------------------------------------------------------------------|
| Yeates Design LLP 74 Clerkenwell Road London EC1M 5QA  tel: 020 7251 6667 www.yeatesdesign.co.uk                                       |
| PROJECT : 4 HIGHFIELDS GROVE,<br>HIGHGATE, LONDON<br>N6 6HN                                                                            |
| DRAWING :<br>PROPOSED GATE                                                                                                             |
| SCALE: 1:25 @ A3                                                                                                                       |
| DATE: July 2017                                                                                                                        |
| DWG NO. DWN BY:                                                                                                                        |
| DRAWING STATUS: FOR PLANNING                                                                                                           |
| FOR APPROVAL FOR CONSTRUCTION                                                                                                          |
| INFORMATION CONTAINED IN THIS DRAWING IS THE SOLE COPYRIGHT OF YEATES DESIGN LLP AND SHOULD NOT BE REPRODUCED WITHOUT THEIR PERMISSION |