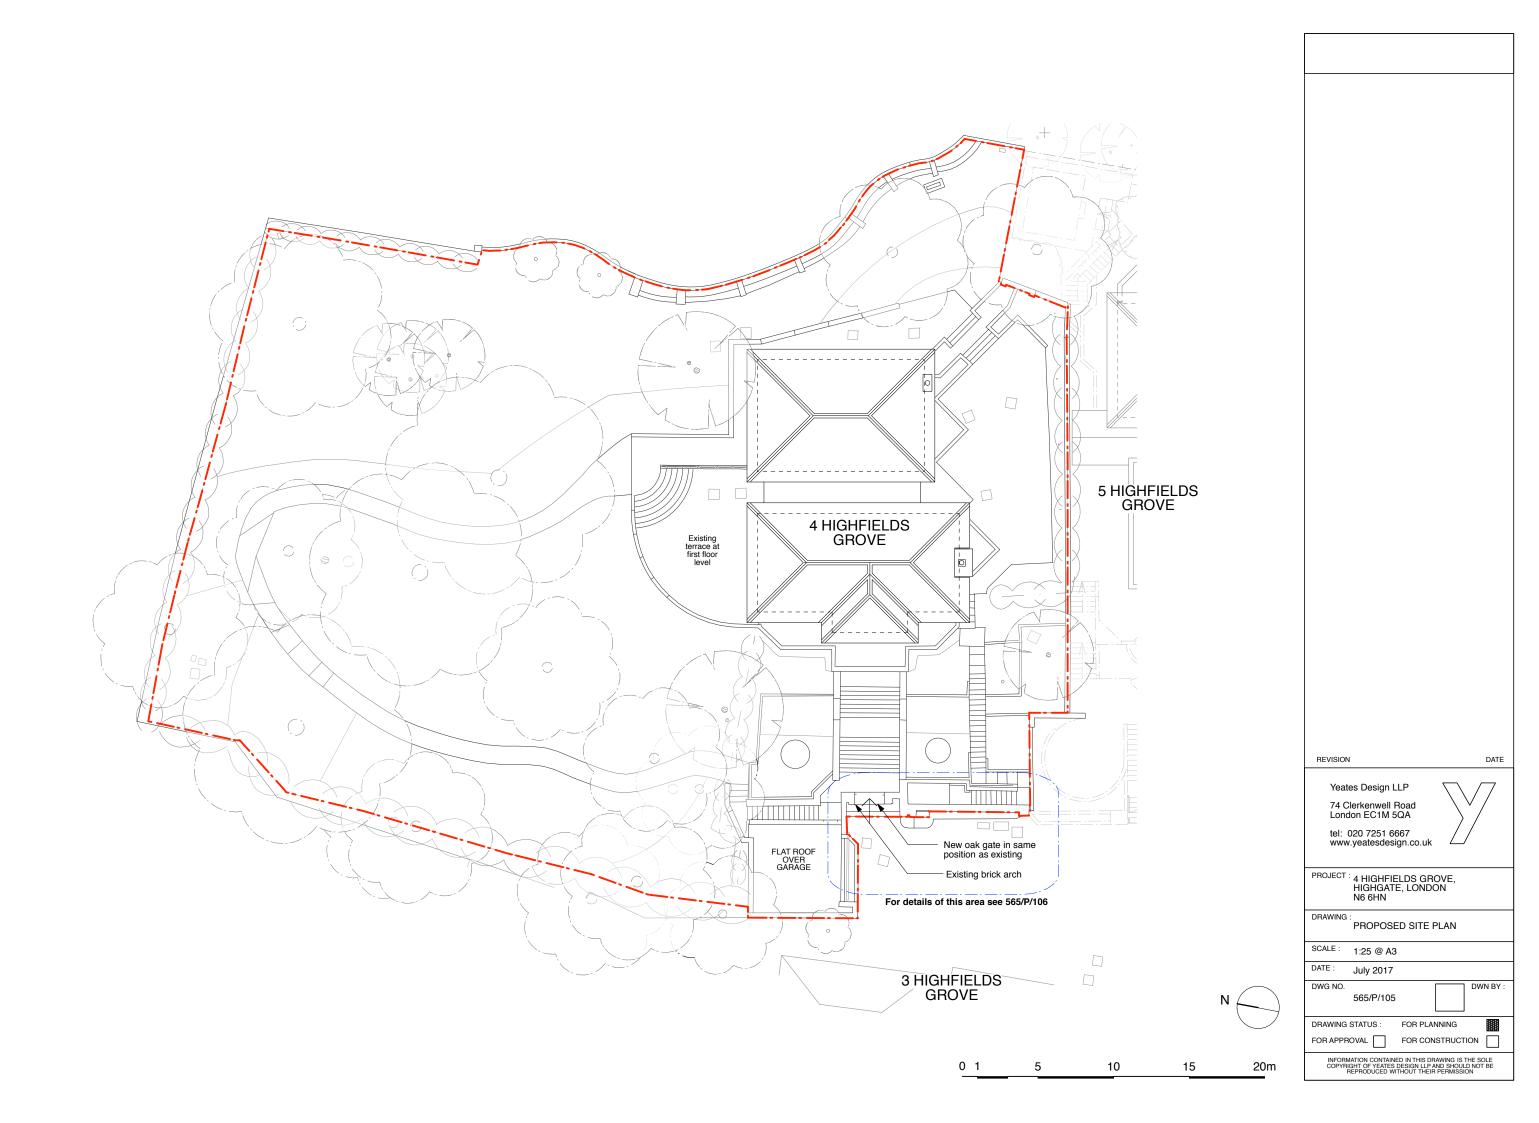

## GATE ELEVATION scale 1:25



FRONT ELEVATION scale 1:100





DATE





## GATE ELEVATION scale 1:25



FRONT ELEVATION scale 1:100



scale 1:25





HIT AND MISS STYLE GATE - GATE AND FRAME STAINED MID/DARK BROWN TO MATCH ESTATE COLOURS

| REVISION DATE                                                                                                                          |
|----------------------------------------------------------------------------------------------------------------------------------------|
| Yeates Design LLP 74 Clerkenwell Road London EC1M 5QA  tel: 020 7251 6667 www.yeatesdesign.co.uk                                       |
| PROJECT : 4 HIGHFIELDS GROVE,<br>HIGHGATE, LONDON<br>N6 6HN                                                                            |
| DRAWING :<br>PROPOSED GATE