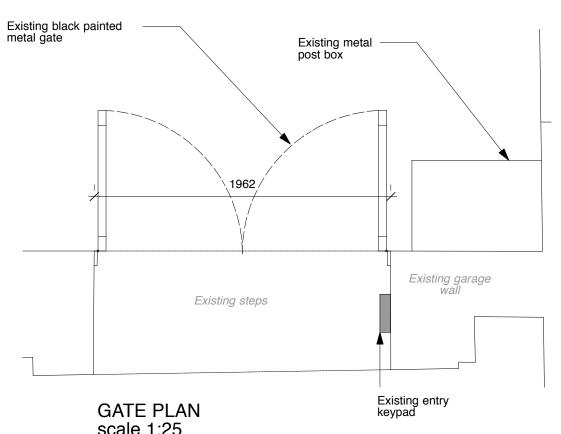

## GATE ELEVATION scale 1:25

FRONT ELEVATION scale 1:100

DATE

## GATE ELEVATION scale 1:25

FRONT ELEVATION scale 1:100

scale 1:25

HIT AND MISS STYLE GATE - GATE AND FRAME STAINED MID/DARK BROWN TO MATCH ESTATE COLOURS

| REVISION DATE                                                                                                                          |
|----------------------------------------------------------------------------------------------------------------------------------------|
| Yeates Design LLP 74 Clerkenwell Road London EC1M 5QA  tel: 020 7251 6667 www.yeatesdesign.co.uk                                       |
| PROJECT : 4 HIGHFIELDS GROVE,<br>HIGHGATE, LONDON<br>N6 6HN                                                                            |
| DRAWING :<br>PROPOSED GATE                                                                                                             |
| SCALE: 1:25 @ A3                                                                                                                       |
| DATE: July 2017                                                                                                                        |
| DWG NO. DWN BY:                                                                                                                        |
| DRAWING STATUS: FOR PLANNING                                                                                                           |
| FOR APPROVAL FOR CONSTRUCTION                                                                                                          |
| INFORMATION CONTAINED IN THIS DRAWING IS THE SOLE COPYRIGHT OF YEATES DESIGN LLP AND SHOULD NOT BE REPRODUCED WITHOUT THEIR PERMISSION |