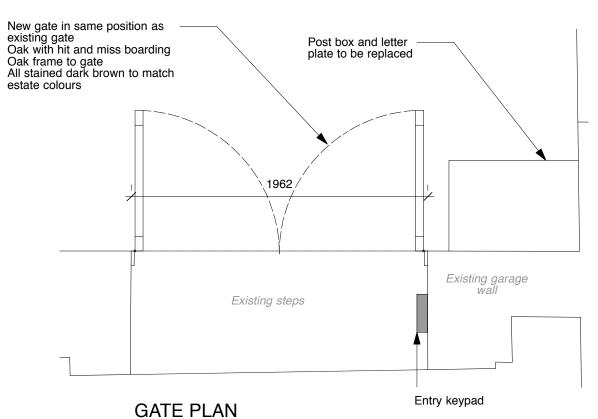

## GATE ELEVATION scale 1:25

FRONT ELEVATION scale 1:100

scale 1:25

HIT AND MISS STYLE GATE - GATE AND FRAME STAINED MID/DARK BROWN TO MATCH ESTATE COLOURS

| REVISION DATE                                                                                                                          |
|----------------------------------------------------------------------------------------------------------------------------------------|
| Yeates Design LLP 74 Clerkenwell Road London EC1M 5QA  tel: 020 7251 6667 www.yeatesdesign.co.uk                                       |
| PROJECT : 4 HIGHFIELDS GROVE,<br>HIGHGATE, LONDON<br>N6 6HN                                                                            |
| DRAWING :<br>PROPOSED GATE                                                                                                             |
| SCALE: 1:25 @ A3                                                                                                                       |
| DATE: July 2017                                                                                                                        |
| DWG NO. DWN BY:                                                                                                                        |
| DRAWING STATUS: FOR PLANNING                                                                                                           |
| FOR APPROVAL FOR CONSTRUCTION                                                                                                          |
| INFORMATION CONTAINED IN THIS DRAWING IS THE SOLE COPYRIGHT OF YEATES DESIGN LLP AND SHOULD NOT BE REPRODUCED WITHOUT THEIR PERMISSION |