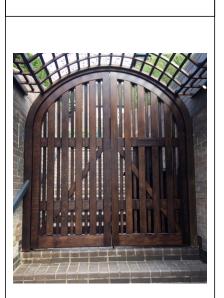

## GATE ELEVATION scale 1:25

FRONT ELEVATION scale 1:100

scale 1:25

HIT AND MISS STYLE GATE - GATE AND FRAME STAINED MID/DARK BROWN TO MATCH ESTATE COLOURS

| REVISION DATE                                                                                                                          |
|----------------------------------------------------------------------------------------------------------------------------------------|
| Yeates Design LLP 74 Clerkenwell Road London EC1M 5QA  tel: 020 7251 6667 www.yeatesdesign.co.uk                                       |
| PROJECT : 4 HIGHFIELDS GROVE,<br>HIGHGATE, LONDON<br>N6 6HN                                                                            |
| DRAWING :<br>PROPOSED GATE                                                                                                             |
| SCALE: 1:25 @ A3                                                                                                                       |
| DATE: July 2017                                                                                                                        |
| DWG NO. DWN BY:                                                                                                                        |
| DRAWING STATUS: FOR PLANNING                                                                                                           |
| FOR APPROVAL FOR CONSTRUCTION                                                                                                          |
| INFORMATION CONTAINED IN THIS DRAWING IS THE SOLE COPYRIGHT OF YEATES DESIGN LLP AND SHOULD NOT BE REPRODUCED WITHOUT THEIR PERMISSION |