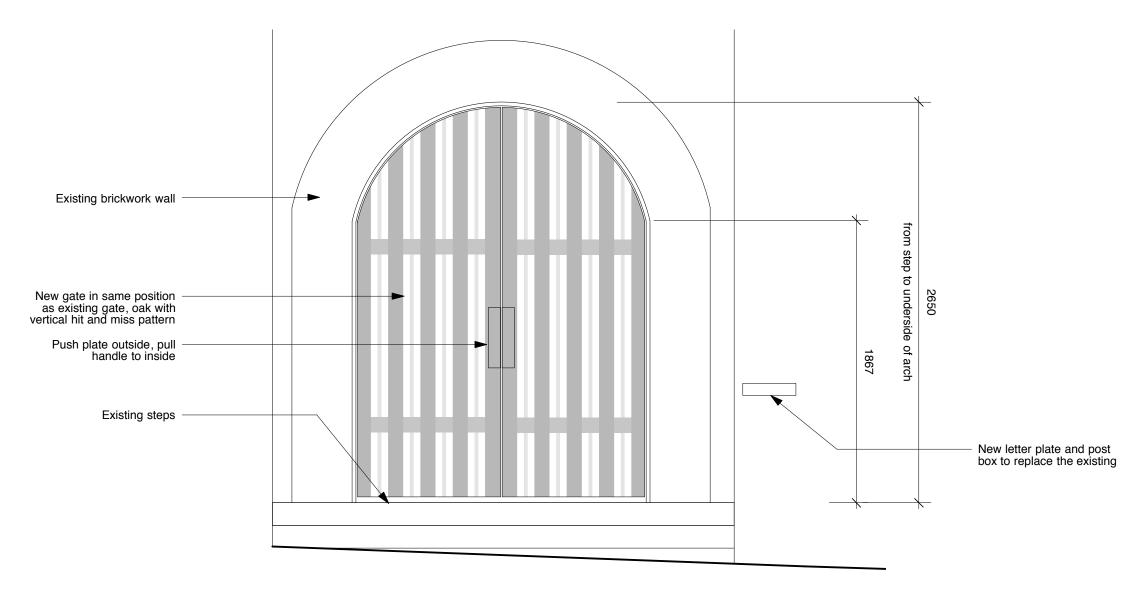

## GATE ELEVATION scale 1:25

FRONT ELEVATION scale 1:100

scale 1:25

HIT AND MISS STYLE GATE - GATE AND FRAME STAINED MID/DARK BROWN TO MATCH ESTATE COLOURS

| REVISION DATE                                                                                                                          |
|----------------------------------------------------------------------------------------------------------------------------------------|
| Yeates Design LLP 74 Clerkenwell Road London EC1M 5QA  tel: 020 7251 6667 www.yeatesdesign.co.uk                                       |
| PROJECT : 4 HIGHFIELDS GROVE,<br>HIGHGATE, LONDON<br>N6 6HN                                                                            |
| DRAWING :<br>PROPOSED GATE                                                                                                             |
| SCALE: 1:25 @ A3                                                                                                                       |
| DATE: July 2017                                                                                                                        |
| DWG NO. DWN BY:                                                                                                                        |
| DRAWING STATUS: FOR PLANNING                                                                                                           |
| FOR APPROVAL FOR CONSTRUCTION                                                                                                          |
| INFORMATION CONTAINED IN THIS DRAWING IS THE SOLE COPYRIGHT OF YEATES DESIGN LLP AND SHOULD NOT BE REPRODUCED WITHOUT THEIR PERMISSION |