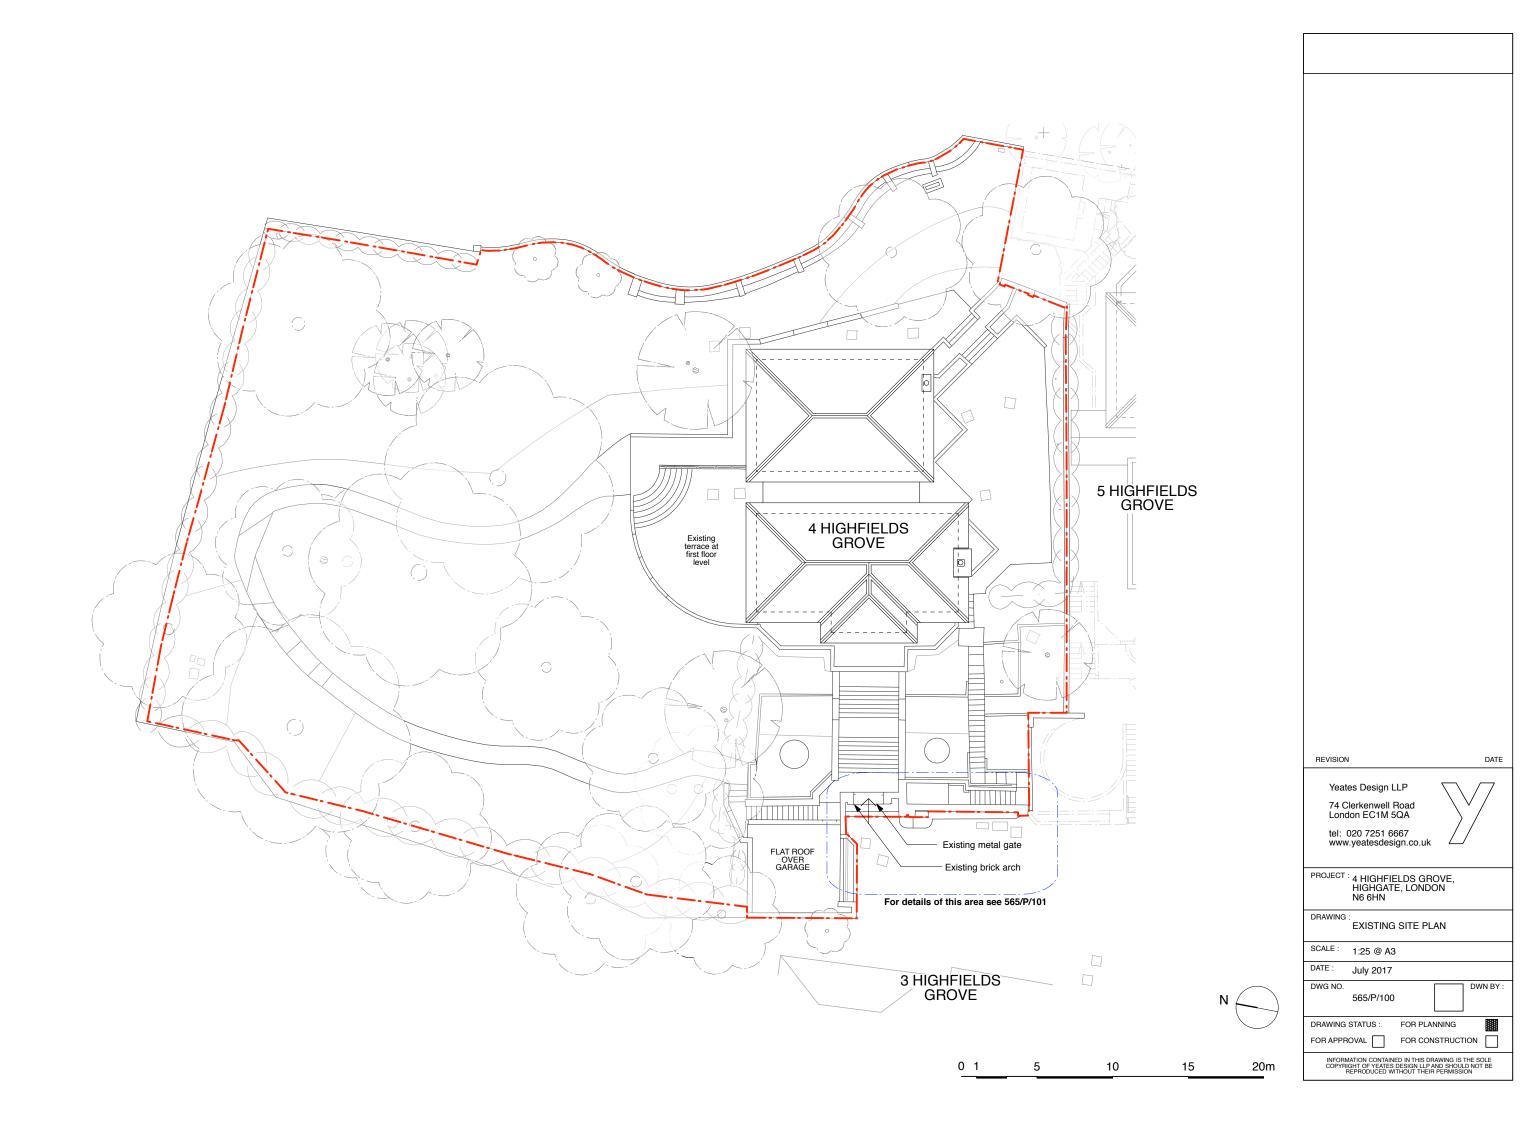

## GATE ELEVATION scale 1:25

FRONT ELEVATION scale 1:100

DATE

## GATE ELEVATION scale 1:25

FRONT ELEVATION scale 1:100

scale 1:25

HIT AND MISS STYLE GATE - GATE AND FRAME STAINED MID/DARK BROWN TO MATCH ESTATE COLOURS

| REVISION DATE                                                                                                                          |
|----------------------------------------------------------------------------------------------------------------------------------------|
| Yeates Design LLP 74 Clerkenwell Road London EC1M 5QA  tel: 020 7251 6667 www.yeatesdesign.co.uk                                       |
| PROJECT : 4 HIGHFIELDS GROVE,<br>HIGHGATE, LONDON<br>N6 6HN                                                                            |
| DRAWING :<br>PROPOSED GATE                                                                                                             |
| SCALE: 1:25 @ A3                                                                                                                       |
| DATE: July 2017                                                                                                                        |
| DWG NO. DWN BY:                                                                                                                        |
| DRAWING STATUS: FOR PLANNING                                                                                                           |
| FOR APPROVAL FOR CONSTRUCTION                                                                                                          |
| INFORMATION CONTAINED IN THIS DRAWING IS THE SOLE COPYRIGHT OF YEATES DESIGN LLP AND SHOULD NOT BE REPRODUCED WITHOUT THEIR PERMISSION |