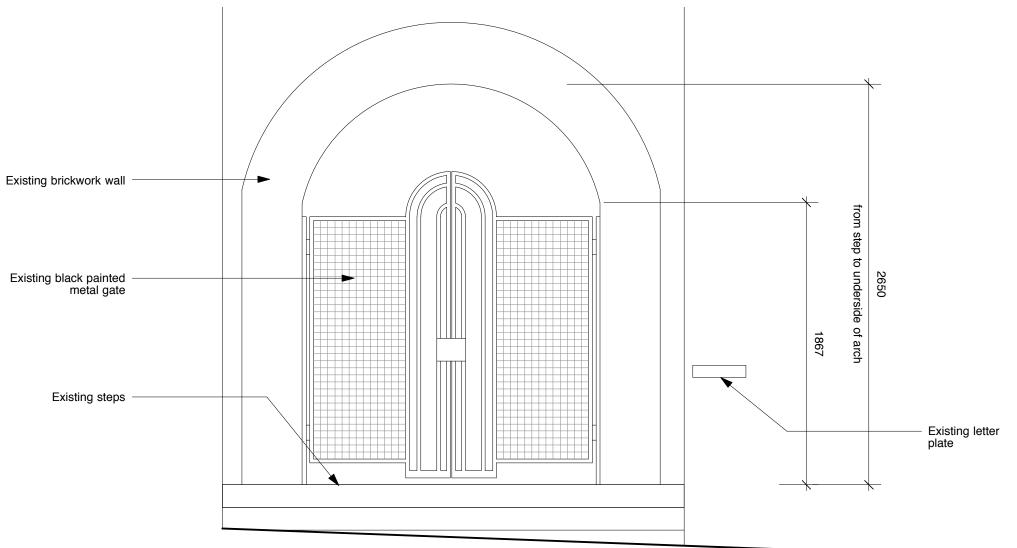

## GATE ELEVATION scale 1:25

FRONT ELEVATION scale 1:100

DATE

## GATE ELEVATION scale 1:25

FRONT ELEVATION scale 1:100

scale 1:25

HIT AND MISS STYLE GATE - GATE AND FRAME STAINED MID/DARK BROWN TO MATCH ESTATE COLOURS

| REVISION DATE                                                                                                                          |
|----------------------------------------------------------------------------------------------------------------------------------------|
| Yeates Design LLP 74 Clerkenwell Road London EC1M 5QA  tel: 020 7251 6667 www.yeatesdesign.co.uk                                       |
| PROJECT : 4 HIGHFIELDS GROVE,<br>HIGHGATE, LONDON<br>N6 6HN                                                                            |
| DRAWING :<br>PROPOSED GATE                                                                                                             |
| SCALE: 1:25 @ A3                                                                                                                       |
| DATE: July 2017                                                                                                                        |
| DWG NO. DWN BY:                                                                                                                        |
| DRAWING STATUS: FOR PLANNING                                                                                                           |
| FOR APPROVAL FOR CONSTRUCTION                                                                                                          |
| INFORMATION CONTAINED IN THIS DRAWING IS THE SOLE COPYRIGHT OF YEATES DESIGN LLP AND SHOULD NOT BE REPRODUCED WITHOUT THEIR PERMISSION |