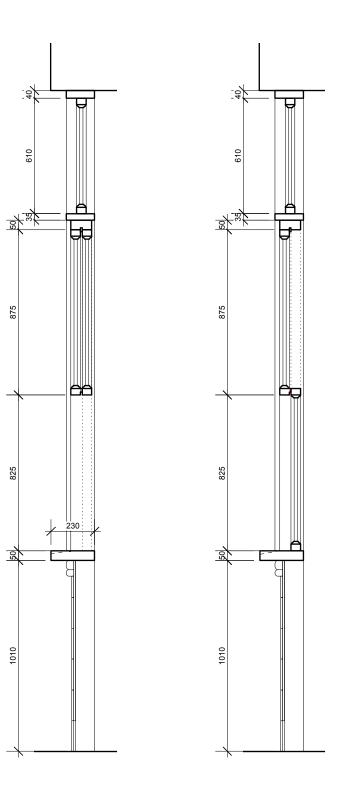

1 Preparation

2 Concept Design A - 2017.07.11 - Issued for Planning

3 Developed Design

4 Technical Design

5 Specialist Design

6 Construction

7 Use & Aftercare

Project 205 Endell Street WC2H 9BD, London

Drawing Title Sash Window Detail

> Scale 1 - 20 @ A3 1 - 10 @ A1

> > Revision

Client Ian Campbell/ Will Palmer

> Drawn SS/ MF

Deer LCT

4.07 The Tea Building 56 Shoreditch High Street London E1 6JJ

hello@reddeer.co.uk www.reddeer.co.uk +44 (0) 203 6373 581

red deer

205.10.207

Do not scale from drawing All dimensions to be checked on site port omissions and issues to the Architect