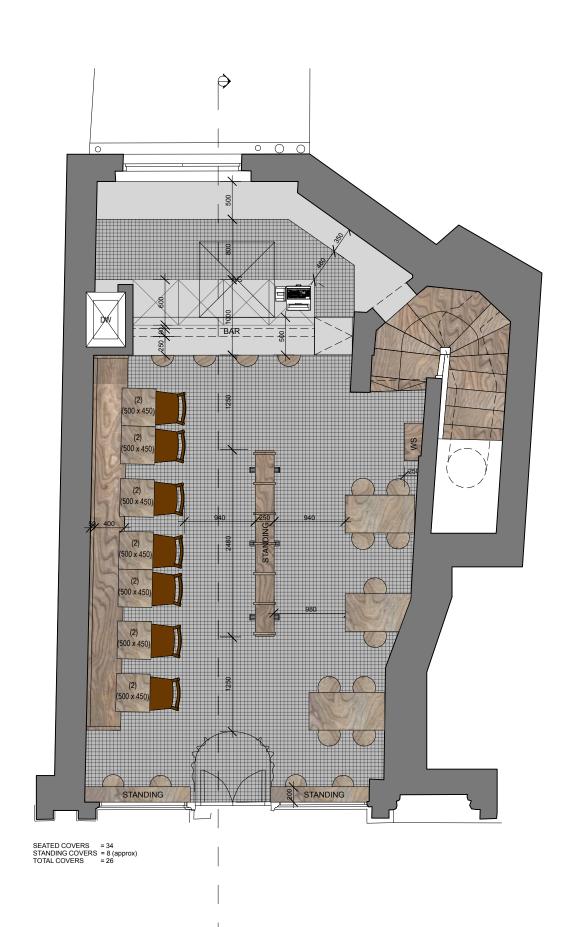

#### Paper History

- 1 Preparation
- 2 Concept Design A 2017.07.11 Issued for Planning
- 3 Developed Design
- 4 Technical Design
- 5 Specialist Design
- 6 Construction
- 7 Use & Aftercare

Project 205 Endell Street WC2H 9BD, London

Drawing Title Proposed Ground Floor Plan

> Scale 1 - 100 @ A3 1 - 50 @ A1

> > Revision Α

Client lan Campbell/ Will Palmer

> Drawn SS/ MF

> > Deer LCT

4.07 The Tea Building 56 Shoreditch High Street London E1 6JJ

hello@reddeer.co.uk www.reddeer.co.uk +44 (0) 203 6373 581

red deer

205.10.200

3

Notes

GROUND FLOOR = 74 COVERS FRONT TERRACE = 24 COVERS BACK GARDEN = 68 COVERS

TOTAL COVERS = 166 COVERS

- 1. Front Terrace
  2. Waiter Station
  3. Partition Banquette Seating Dining Area
  4. Communal Table Dining Area
  5. Kitchen
  6. Toilets
  7. Short Dining Area
  8. Bar
  9. Comfortable seating Bar
  10. Brewery
  11. Back Courtyard