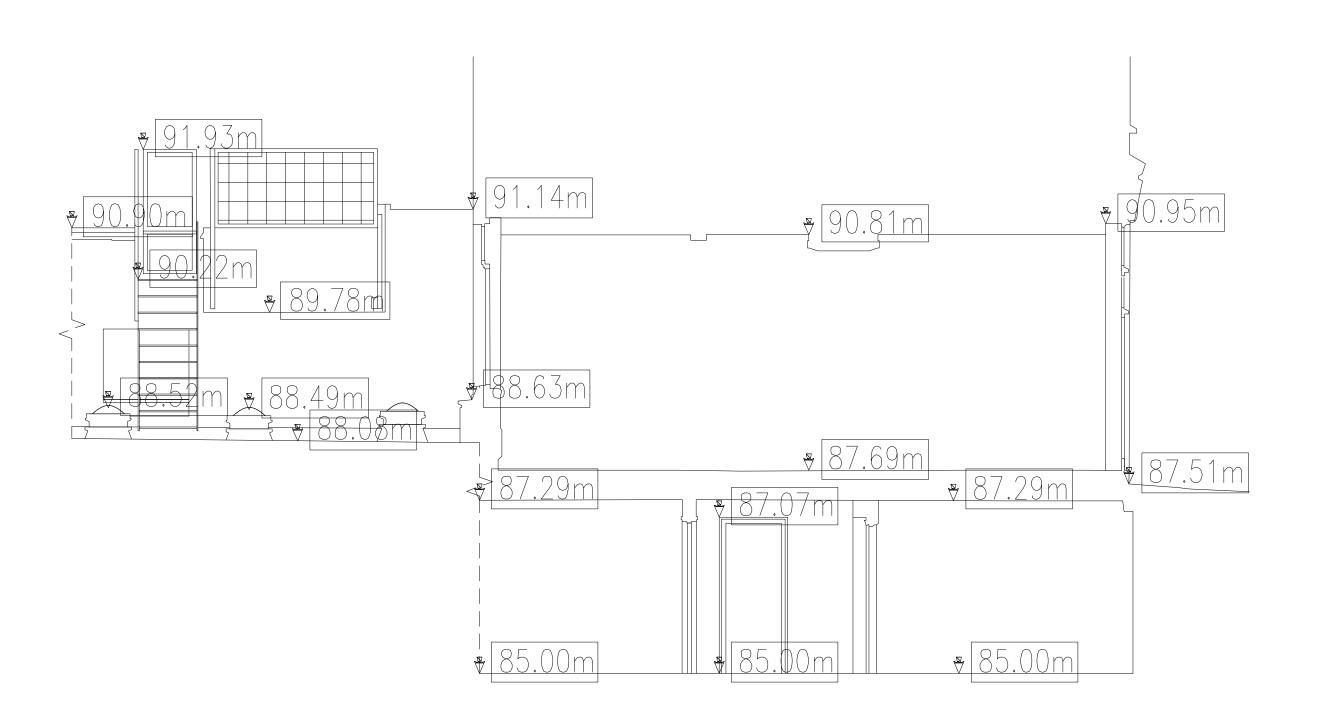

Project 205 Endell Street WC2H 9BD, London

Drawing Title
Existing Section AA'

Scale 1 - 25 @ A3 1 - 12.5 @ A1

Revision A

Client
Ian Campbell/ Will Palmer

Drawn SS/ MF

Deer LCT

4.07 The Tea Building 56 Shoreditch High Street London E1 6JJ

hello@reddeer.co.uk www.reddeer.co.uk +44 (0) 203 6373 581

red deer

205.10.103

Do not scale from drawing All dimensions to be checked on site Report omissions and issues to the Architect

1 2 3 4

 $\Rightarrow$ 