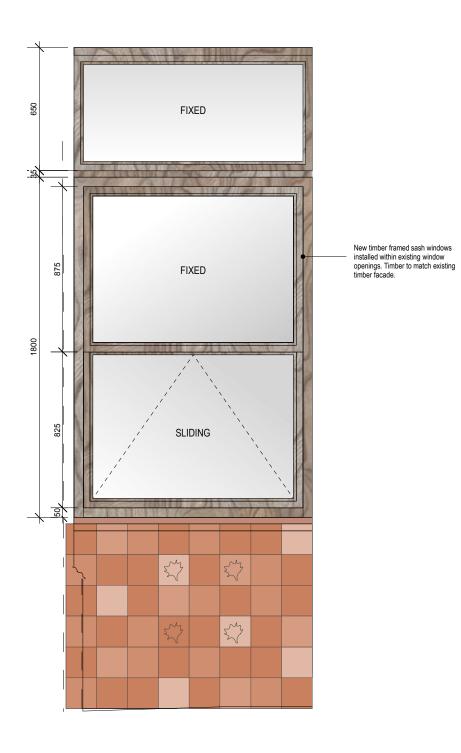

#### Notes

- 01 New timber framed sash windows installed within existing window openings. Timber to match existing timber facade.
- 02 New Signage to be placed in the Fascia

#### Paper History

- 1 Preparation
- 2 Concept Design A - 2017.07.11 - Issued for Planning
- 3 Developed Design
- 4 Technical Design
- 5 Specialist Design
- 6 Construction
- 7 Use & Aftercare

Project 205 Endell Street WC2H 9BD, London

Drawing Title
Proposed Front Elevation

Scale 1 - 100 @ A3 1 - 50 @ A1

> Revision A

Client Ian Campbell/ Will Palmer

Drawn SS/ MF

Deer LCT

4.07 The Tea Building 56 Shoreditch High Stree London E1 6JJ

hello@reddeer.co.uk www.reddeer.co.uk +44 (0) 203 6373 581