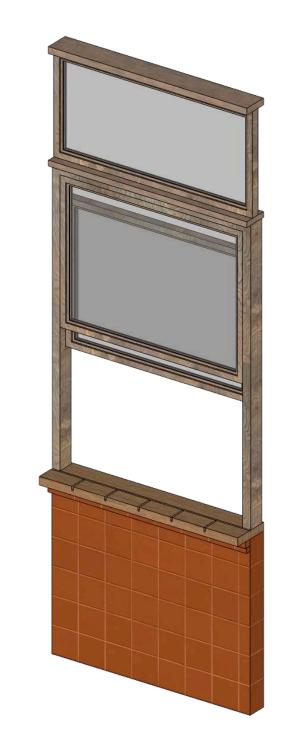

#### Notes

- 01 New timber framed sash windows installed within existing window openings. Timber to match existing timber facade.
- 02 New Signage to be placed in the Fascia

#### Paper History

- 1 Preparation
- 2 Concept Design A - 2017.07.11 - Issued for Planning
- 3 Developed Design
- 4 Technical Design
- 5 Specialist Design
- 6 Construction
- 7 Use & Aftercare

Project 205 Endell Street WC2H 9BD, London

Drawing Title
Proposed Front Elevation

Scale 1 - 100 @ A3 1 - 50 @ A1

> Revision A

Client Ian Campbell/ Will Palmer

Drawn SS/ MF

Deer LCT

4.07 The Tea Building 56 Shoreditch High Stree London E1 6JJ

hello@reddeer.co.uk www.reddeer.co.uk +44 (0) 203 6373 581