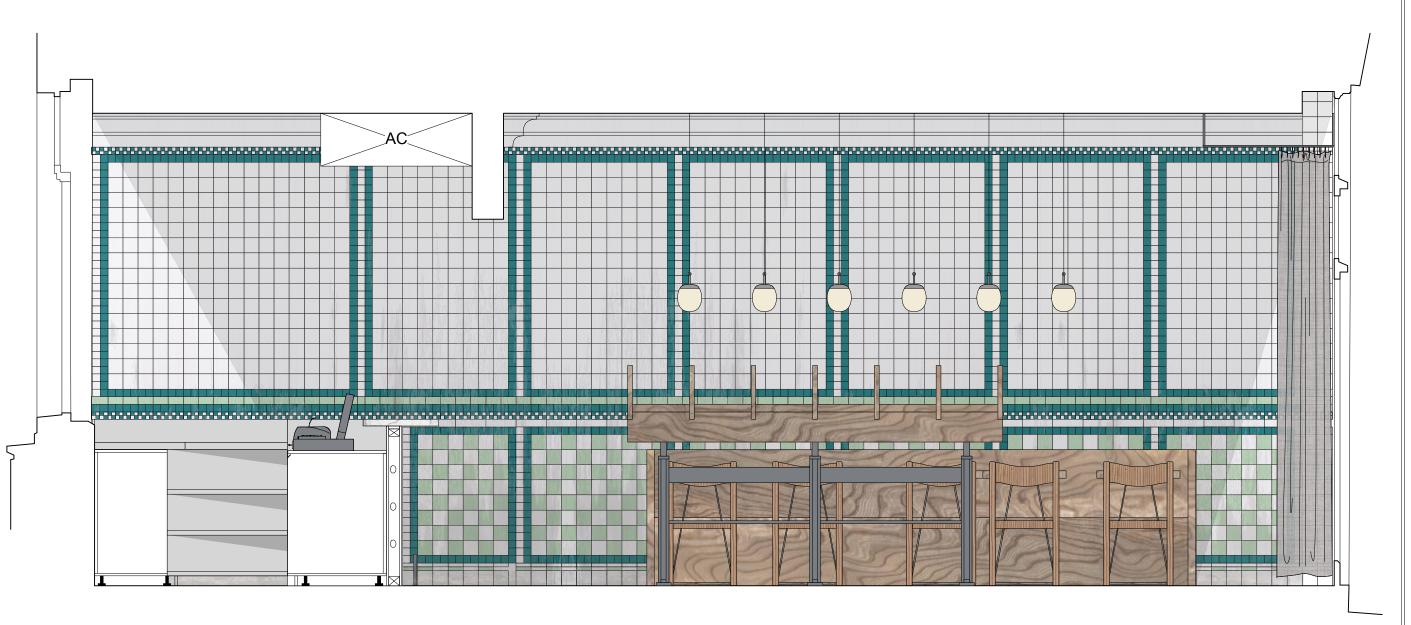

4 Technical Design

5 Specialist Design

6 Construction

7 Use & Aftercare

Project 205 Endell Street WC2H 9BD, London

Drawing Title
Proposed Section BB'

Scale 1 - 25 @ A3 1 - 12.5 @ A1

Revision A

Client Ian Campbell/ Will Palmer

> Drawn SS/ MF

Deer LCT

4.07 The Tea Building 56 Shoreditch High Street London E1 6JJ

hello@reddeer.co.uk www.reddeer.co.uk +44 (0) 203 6373 581

red deer

205.10.204

Do not scale from drawing
All dimensions to be checked on site
Report omissions and issues to the Architect