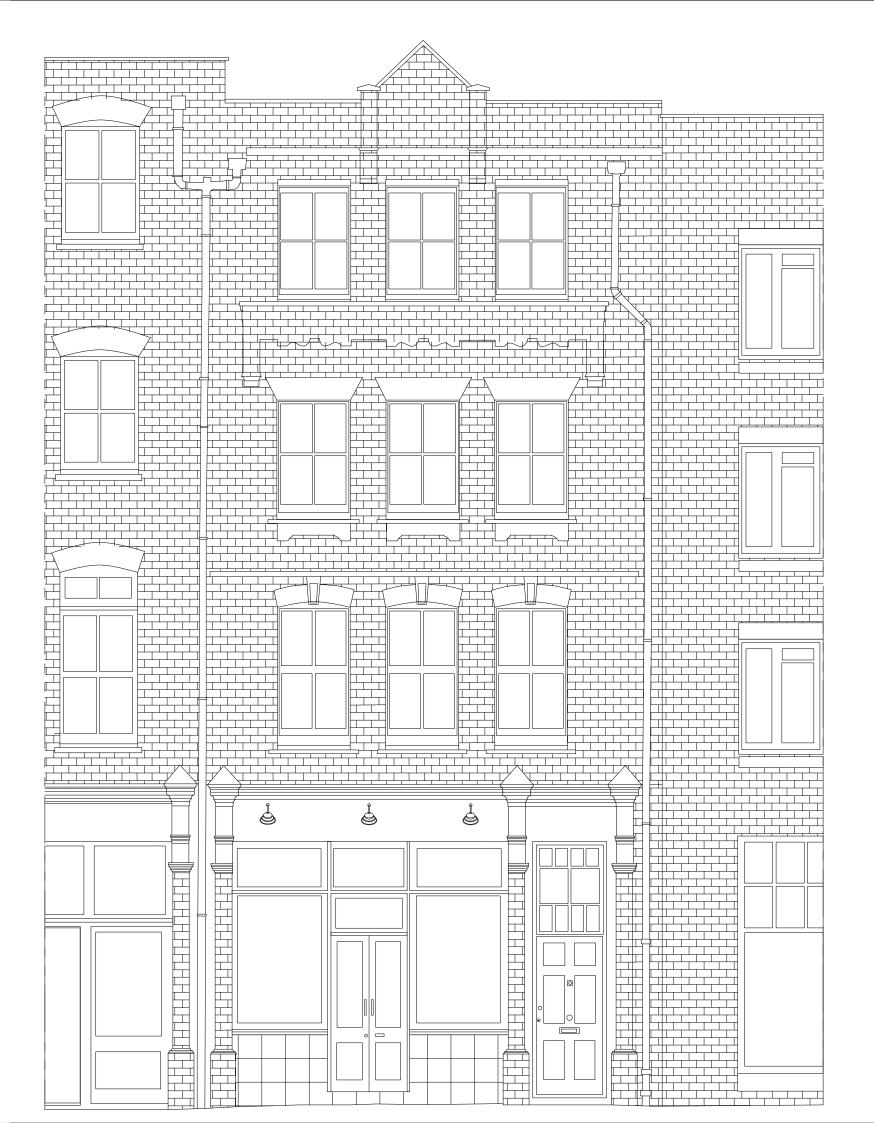

Project 205 Endell Street WC2H 9BD, London

Drawing Title
Existing Front Elevation

1 - 50 @ A3 1 - 25 @ A1

> Revision A

Client
Ian Campbell/ Will Palmer

Campbell/ Will Fal

Drawn SS/ MF

Deer LCT

4.07 The Tea Building 56 Shoreditch High Stree London E1 6JJ

hello@reddeer.co.uk www.reddeer.co.uk +44 (0) 203 6373 581

red deer

205.10.102

Do not scale from drawing All dimensions to be checked on site Report omissions and issues to the Architect