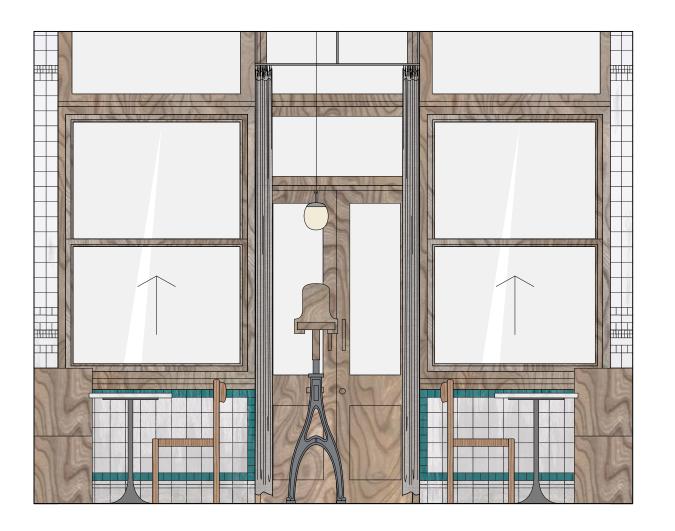

Drawing Title
Proposed Section CC'

Scale 1 - 25 @ A3 1 - 12.5 @ A1

> Revision A

Client Ian Campbell/ Will Palmer

> Drawn SS/ MF

Deer LCT

4.07 The Tea Building 56 Shoreditch High Street London E1 6JJ

hello@reddeer.co.uk www.reddeer.co.uk +44 (0) 203 6373 581

red deer

205.10.205

Do not scale from drawing
All dimensions to be checked on site
eport omissions and issues to the Architect

1 Preparation

2 Concept Design A - 2017.07.11 - Issued for Planning

3 Developed Design