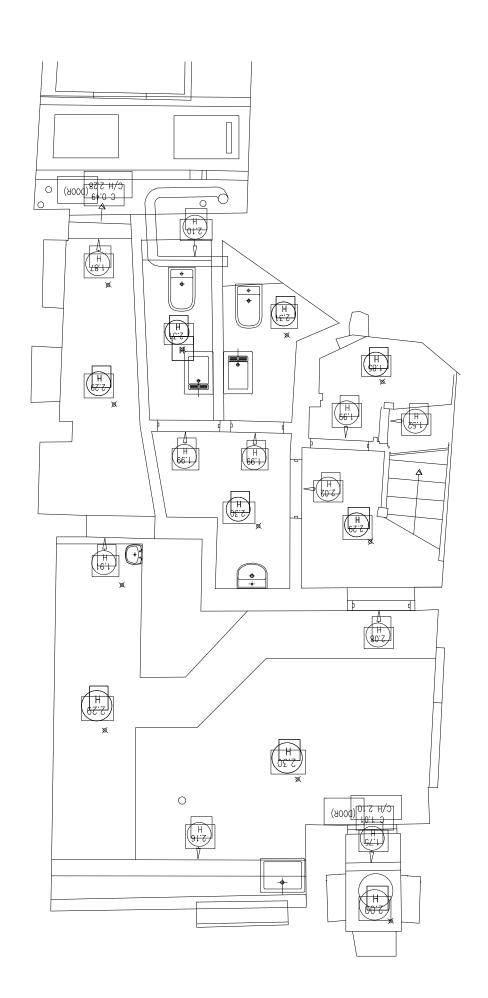

#### Paper History

- 1 Preparation
- 2 Concept Design A 2017.07.11 Issued for Planning
- 3 Developed Design
- 4 Technical Design
- 5 Specialist Design
- 6 Construction
- 7 Use & Aftercare

Project 205 Endell Street WC2H 9BD, London

Drawing Title Proposed Ground Floor Plan

> Scale 1 - 100 @ A3 1 - 50 @ A1

> > Revision Α

Client lan Campbell/ Will Palmer

> Drawn SS/ MF

> > Deer LCT

4.07 The Tea Building 56 Shoreditch High Street London E1 6JJ

hello@reddeer.co.uk www.reddeer.co.uk +44 (0) 203 6373 581

red deer

205.10.200

3

Notes

GROUND FLOOR = 74 COVERS FRONT TERRACE = 24 COVERS BACK GARDEN = 68 COVERS

TOTAL COVERS = 166 COVERS

- 1. Front Terrace
  2. Waiter Station
  3. Partition Banquette Seating Dining Area
  4. Communal Table Dining Area
  5. Kitchen
  6. Toilets
  7. Short Dining Area
  8. Bar
  9. Comfortable seating Bar
  10. Brewery
  11. Back Courtyard