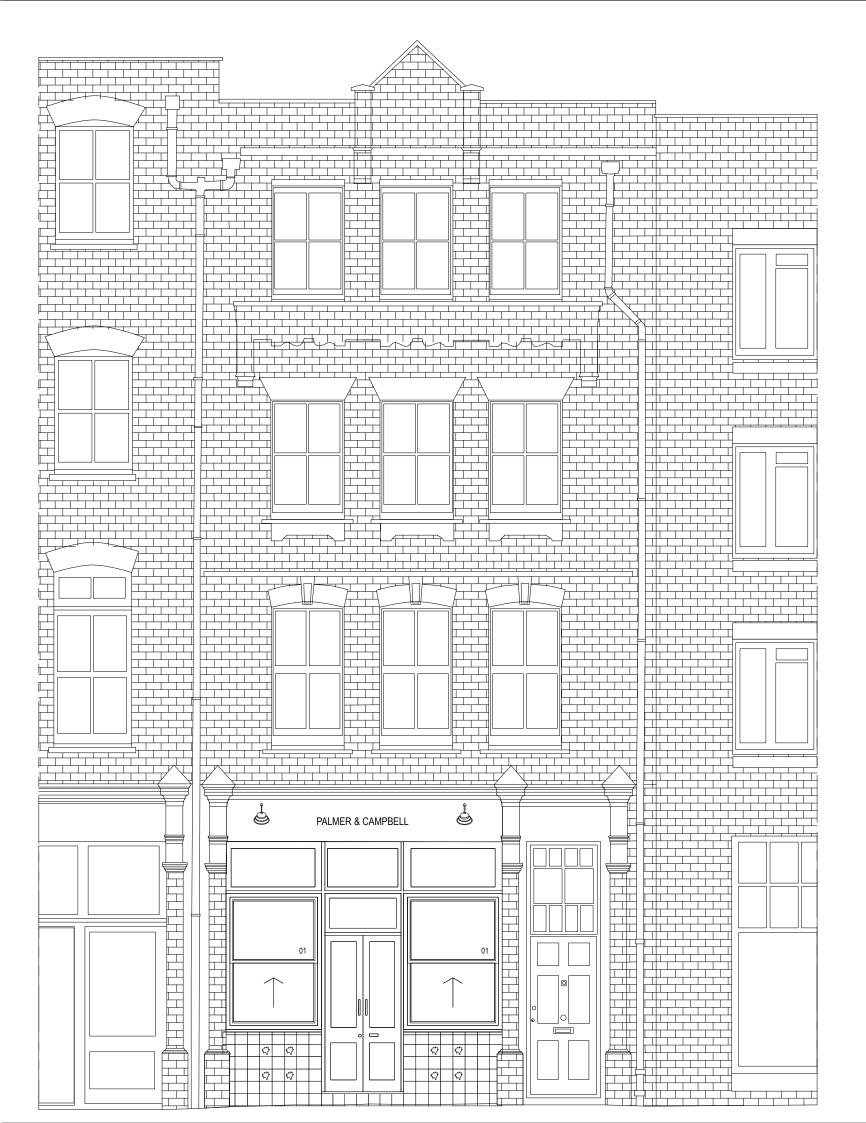

#### Notes

- 01 New timber framed sash windows installed within existing window openings. Timber to match existing timber facade.
- 02 New Signage to be placed in the Fascia

#### Paper History

- 1 Preparation
- 2 Concept Design A - 2017.07.11 - Issued for Planning
- 3 Developed Design
- 4 Technical Design
- 5 Specialist Design
- 6 Construction
- 7 Use & Aftercare

Project 205 Endell Street WC2H 9BD, London

Drawing Title
Proposed Front Elevation

Scale 1 - 100 @ A3 1 - 50 @ A1

> Revision A

Client Ian Campbell/ Will Palmer

Drawn SS/ MF

Deer LCT

4.07 The Tea Building 56 Shoreditch High Stree London E1 6JJ

hello@reddeer.co.uk www.reddeer.co.uk +44 (0) 203 6373 581

red deer

205.10.202

Do not scale from drawing
All dimensions to be checked on site
Report omissions and issues to the Architect
© 2016 Red Deer Limited

1 Preparation

2 Concept Design A - 2017.07.11 - Issued for Planning