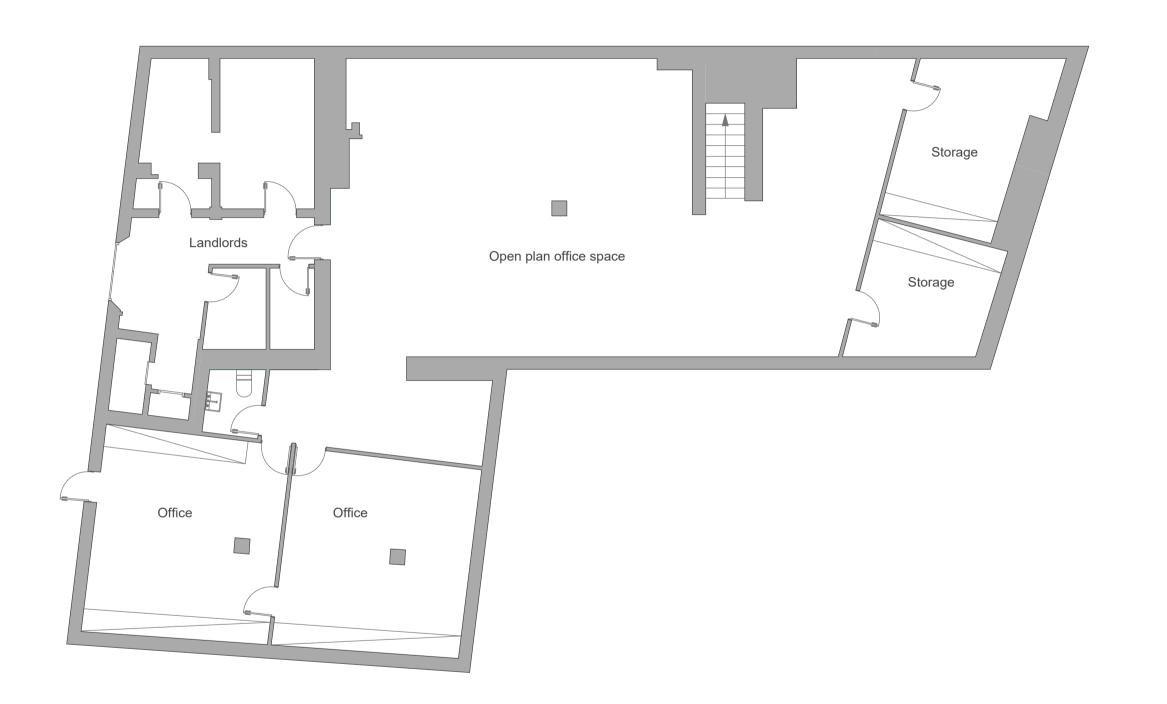

Proposed Basement\_Scale 1:100



#### Notes.

Contractors must verify all dimensions at the site before comencing any work.

No constrcution work before Local Authority consent, Planning Permission, Building Control approval and structural engineer confirmation.

All structural elements inc. joists, beams and columns to be confirmed by structural engineer.

Any discrepancies to be reported to Gridline.

All drawings are to be read in conjunction with all relevant drawings and specifications.

This drawing has been prepared by Gridline Architecture and the data contained herein may be used or reproduced only by Gridline Architecture approval.

#### Revision

1

# Planning Application



0203 441 5897

info@gridlinearchitecture.co.uk 237 Regents Park Rd, N3 3LF

Project:

### Jack Straws