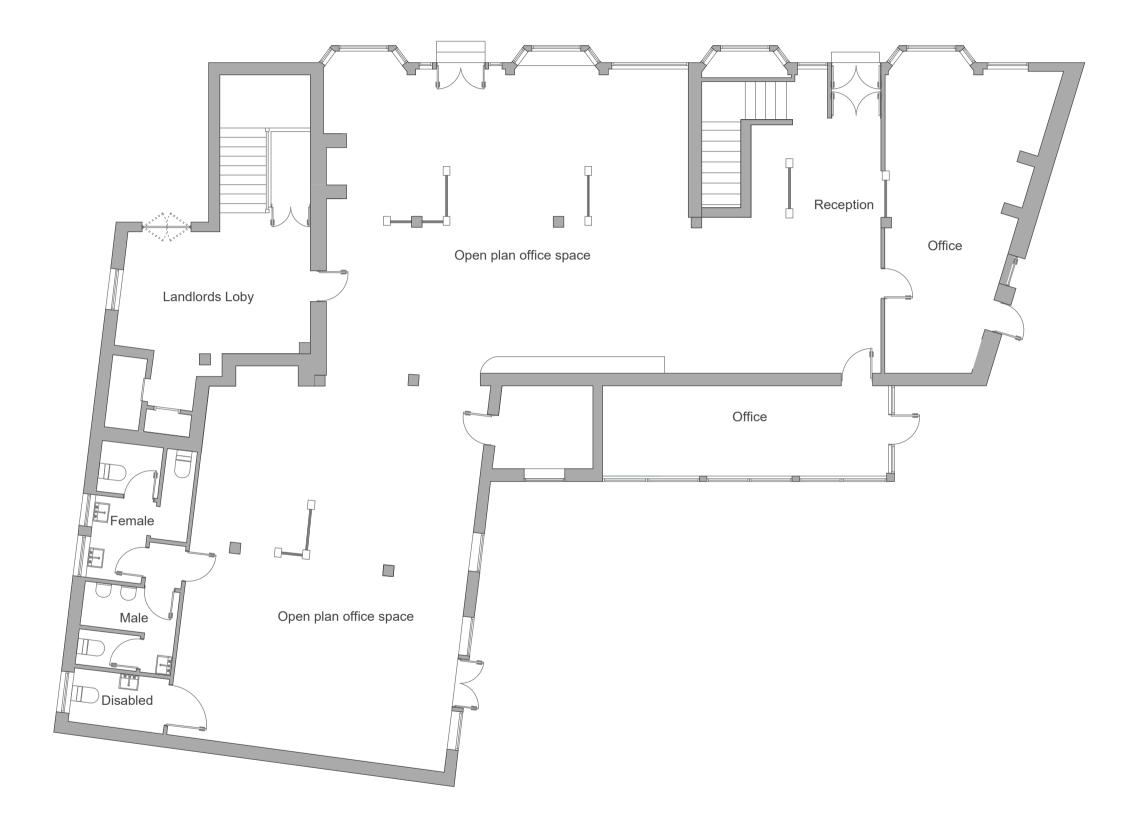

Proposed Ground Floor\_Scale 1:100



#### Notes.

Contractors must verify all dimensions at the site before comencing any work.

No constrcution work before Local Authority consent, Planning Permission, Building Control approval and structural engineer confirmation.

All structural elements inc. joists, beams and columns to be confirmed by structural engineer.

Any discrepancies to be reported to Gridline.

All drawings are to be read in conjunction with all relevant drawings and specifications.

This drawing has been prepared by Gridline Architecture and the data contained herein may be used or reproduced only by Gridline Architecture approval.

### Revision



# Planning Application



#### 0203 441 5897

info@gridlinearchitecture.co.uk 237 Regents Park Rd, N3 3LF

#### Project:

## J