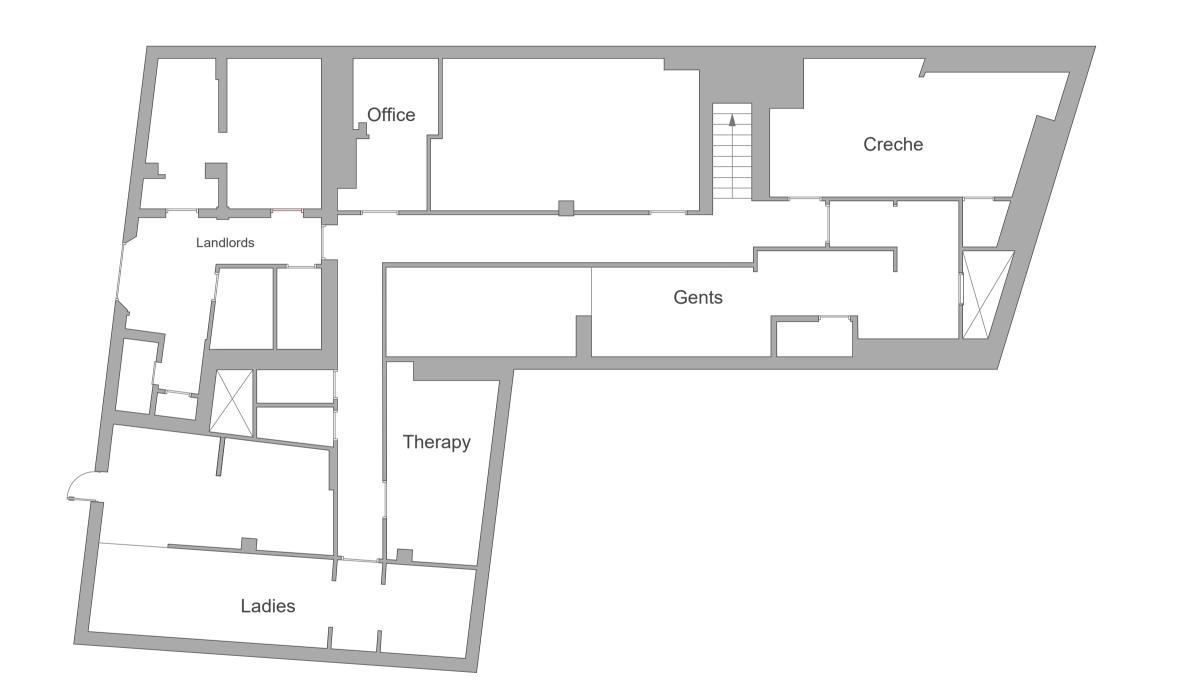

# 0 1 2 3 4 5 M

#### Notes.

Contractors must verify all dimensions at the site before comencing any work

No constrcution work before Local Authority consent, Planning Permission, Building Control approval and structural engineer confirmation.

All structural elements inc. joists, beams and columns to be confirmed by structural engineer.

Any discrepancies to be reported to Gridline.

All drawings are to be read in conjunction with all relevant drawings and specifications.

This drawing has been prepared by Gridline Architecture and the data contained herein may be used or reproduced only by Gridline Architecture approval.

### Revision

1

## Planning Application



0203 441 5897

info@gridlinearchitecture.co.uk 237 Regents Park Rd, N3 3LF

Project:

### **Jack Straws Castle**

Drawin