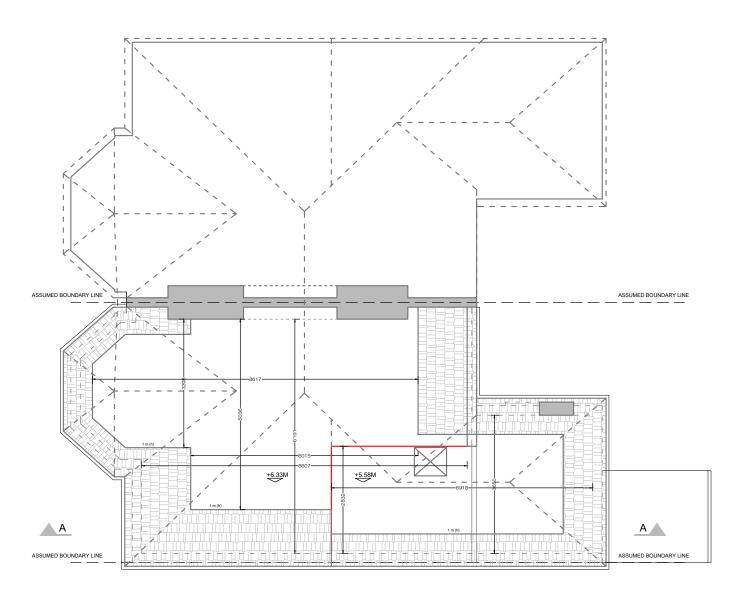

## EXISTING LOFT FLOOR PLAN

1:50 @ A1,1:100 @ A3

CLIENT/PROJECT: PROJECT NAME:

0782 209 Fordwych Road, London NW2 3NH

| CONSTRUCTION:  | SHEET TITLE: |
|----------------|--------------|
| INSTALLATIONS: |              |
| INSTALLATIONS: |              |

EXISTING LOFT FLOOR PLAN

| DRAWING STATUS: | FOR PLANNING |            | JOB NUMER:  | 782                   |           |
|-----------------|--------------|------------|-------------|-----------------------|-----------|
| DRAWN BY:       | SW/MS        | SIGNATURE: | DRAWING No: | A-(10)-013            |           |
| APPROVED:       | MS           | SIGNATURE: | SCALE:      | DATE:<br>0 06.07.2017 | Rev. No.: |