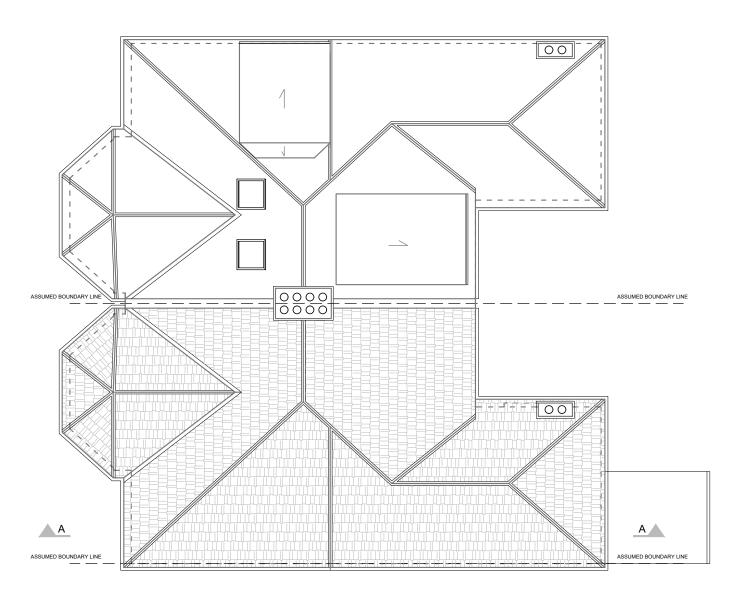

This drawing is the property of VORBILD ARCHITECTURE LIMITED and may not be reproduced or disclosed to a third party in any form without written permission

| CONSTRUCTION:  | SHEET TITLE: |           |
|----------------|--------------|-----------|
|                |              |           |
|                |              |           |
|                |              |           |
| INSTALLATIONS: |              | EXISTING  |
|                |              |           |
|                |              | ROOF PLAN |

INSTALLATIONS:

| DRAWING STATUS: | FOR PLANNING |            | JOB NUMER:  | 0782          |           |
|-----------------|--------------|------------|-------------|---------------|-----------|
| DRAWN BY:       | SW/MS        | SIGNATURE: | DRAWING No: | A-(10)-014    |           |
| APPROVED:       |              | SIGNATURE: | SCALE:      | DATE:         | Rev. No.: |
|                 | MS           |            | 1:10        | 00 06.07.2017 |           |