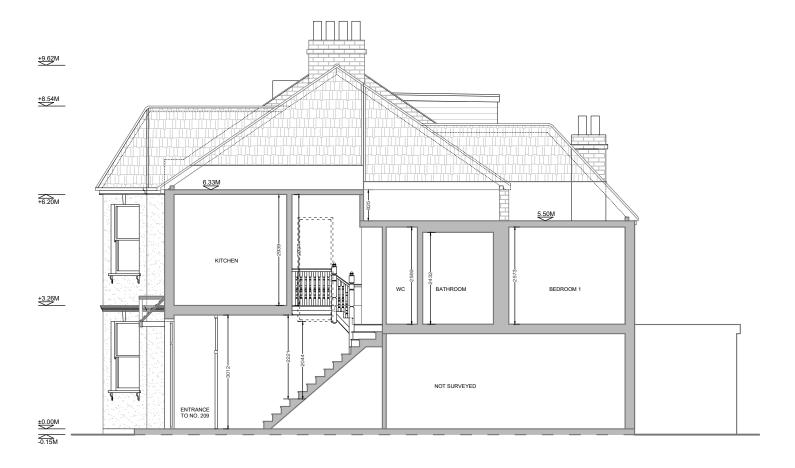

EXISTING

SECTION A-A

0782

A-(12)-010

DATE:

1:100 06.07.2017

PROJECT NAME:

EXISTING FRONT ELEVATION