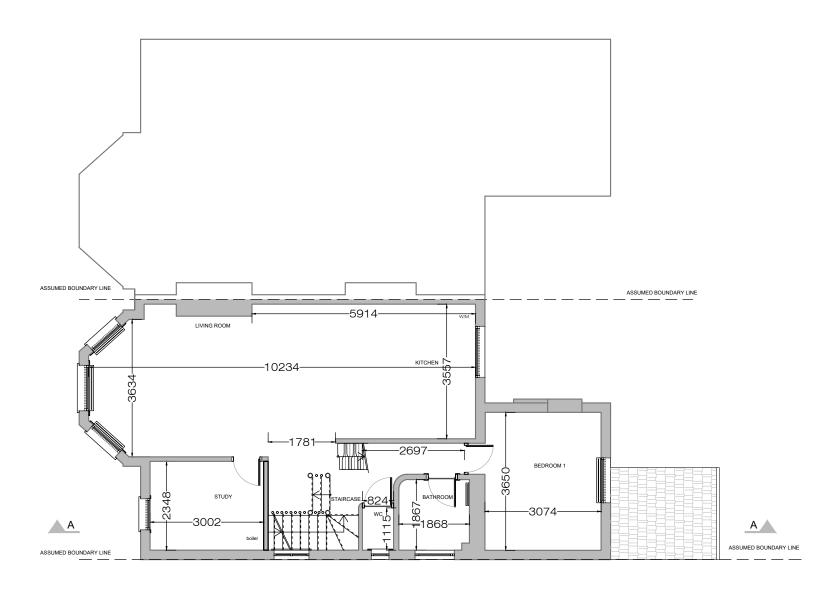

PROPOSED

FIRST FLOOR PLAN

| DRAWN BY: |      | SIGNATURE: | DRAWING No: |            |           |
|-----------|------|------------|-------------|------------|-----------|
| S         | W/MS |            | A           | A-(13)-010 |           |
| APPROVED: |      | SIGNATURE: | SCALE:      | DATE:      | Rev. No.: |