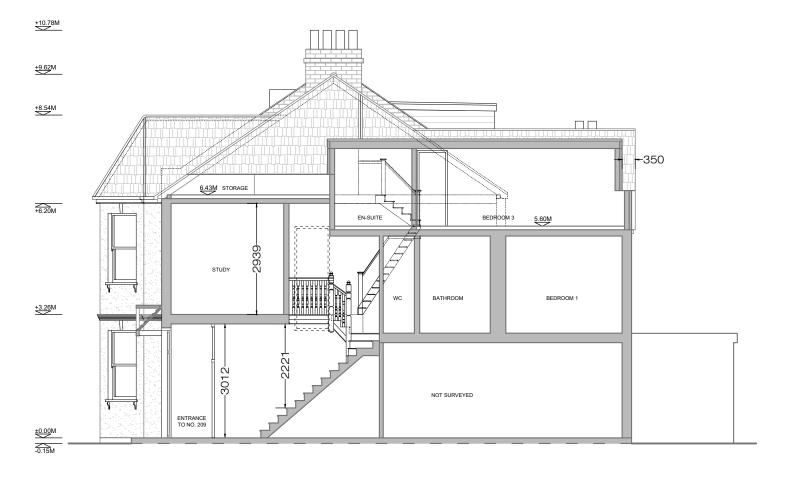

PROPOSED

ROOF PLAN

FOR PLANNING 0782 SW/MS A-(13)-012 DATE: 1:100 06.07.2017

0782 209 Fordwych Road, London NW2 3NH

12 PROPOSED SECTION A-A 1:50 @ A1,1:100 @ A3

PROJECT NAME: CLIENT/PRO

CLIENT/PROJECT:

0782 209 Fordwych Road, London NW2 3NH

PROPOSED

SECTION A-A

13 PROPO A-(15)-010 1:50 @ A

0782