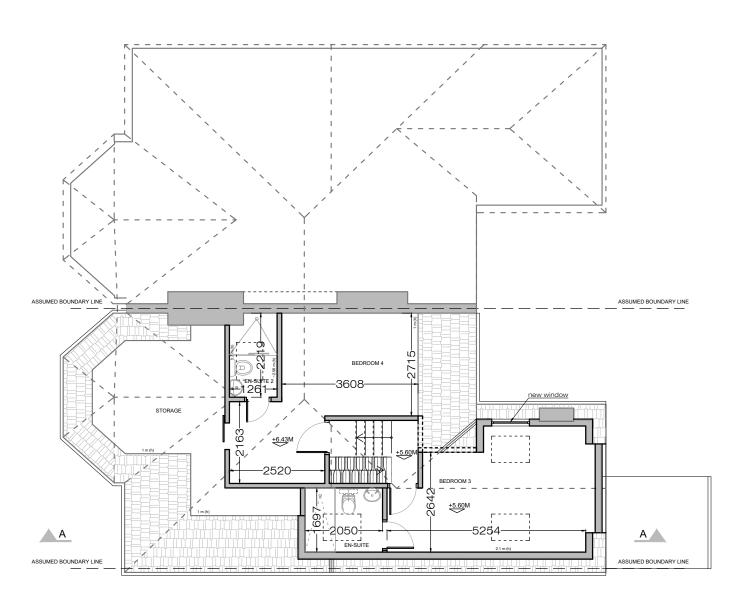

10 PROPOSED LOFT FLOOR PLAN
1:50 @ A1,1:100 @ A3

PROJECT NAME: CLIENT/PROJECT:

0782 209 Fordwych Road, London NW2 3NH

NOTES : All dimensions in millimetres. All dimensions and levels are to be check

> LD ARCHITECTURE LIMITED and may ird party in any form without written

| CONSTRUCTION:  | SHEET TITLE: |
|----------------|--------------|
| INSTALLATIONS: |              |
| INSTALLATIONS: |              |

PROPOSED

LOFT FLOOR PLAN

PROJECT NAME: CLIENT/PROJECT:

CONSTRUCTION: SHEET TITLE: INSTALLATIONS: INSTALLATIONS: