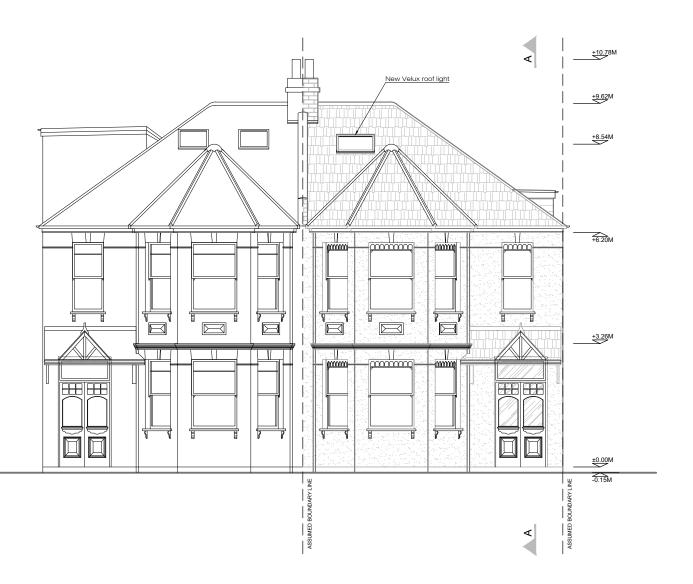

## PROPOSED FRONT ELEVATION

1:50 @ A1,1:100 @ A3

PROJECT NAME: CLIENT/PROJECT:

209 Fordwych Road, London NW2 3NH

NOTES :
All dimensions in millimetres.

All dimensions and levels are to be checked on site by the main contracto prior to commencing excavation works. Any discrepancy is to be reported back to the designer for instruction.

EXISTING

SECTION A-A

0782

A-(12)-010

DATE:

1:100 06.07.2017

PROJECT NAME:

EXISTING FRONT ELEVATION