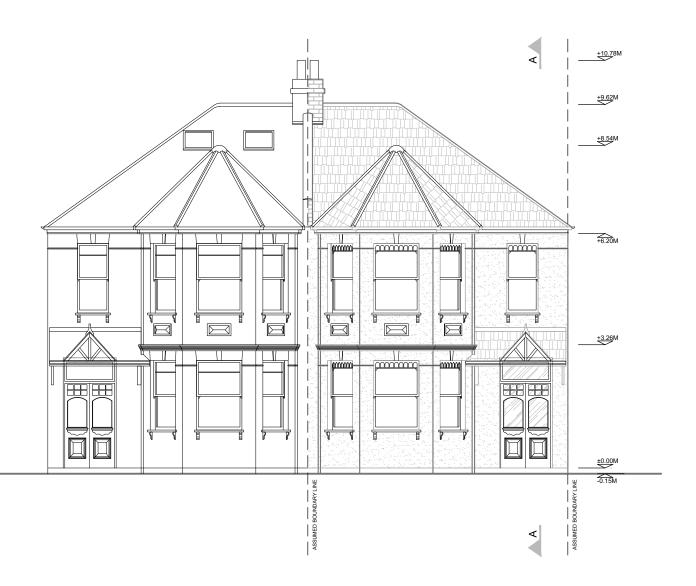

EXISTING

SECTION A-A

0782

A-(12)-010

DATE:

1:100 06.07.2017

PROJECT NAME:

EXISTING FRONT ELEVATION

VORBILD

ARCHITECTURE

www.vorbild.co.uk info@vorbild.co.uk

08 EXISTING REAR ELEVATION

A-(12)-010 1:50 @ A1,1:100 @ A3

CONSTRUCTION:

INSTALLATIONS:

EXISTING FRONT
AND REAR ELEVATION