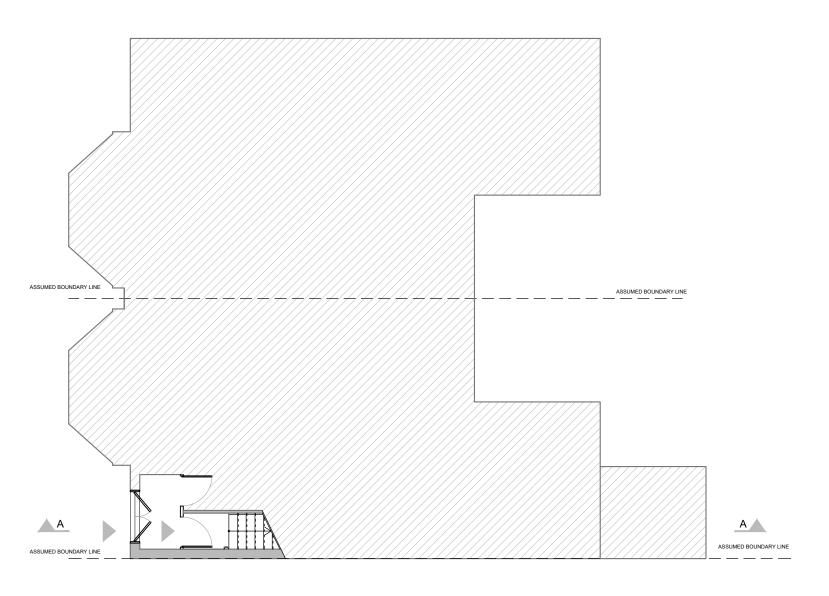

PROJECT NAME:

CLIENT/PROJECT:

0782 209 Fordwych Road, London NW2 3NH

| CONSTRUCTION:  | SHEET IIILE:      |
|----------------|-------------------|
| INSTALLATIONS: | EXISTING          |
|                | GROUND FLOOR PLAN |
| INSTALLATIONS: |                   |

|           | FOR PLANNING |            | JOB NUMER:  | 0782       |           |
|-----------|--------------|------------|-------------|------------|-----------|
| DRAWN BY: | SW/MS        | SIGNATURE: | DRAWING No: | A-(10)-011 |           |
| APPROVED: |              | SIGNATURE: | SCALE:      | DATE:      | Rev. No.: |