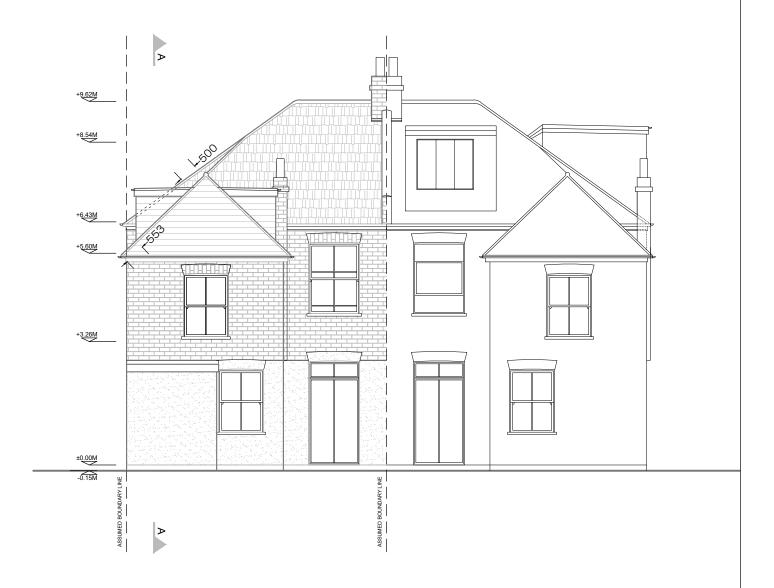

## 14 PROPOSED REAR ELEVATION A-(15)-010 1:50 @ A1,1:100 @ A3

INSTALLATIONS:

SHEET TITLE:

PROPOSED FRONT
AND REAR ELEVATION

INSTALLATIONS:

| DRAWING STATU | s:<br>FOR PLANNING |            | JOB NUMER: 07 | 82         |           |
|---------------|--------------------|------------|---------------|------------|-----------|
| DRAWN BY:     | CWAG               | SIGNATURE: | DRAWING No:   | (15) 010   |           |
|               | SW/MS              |            | A-            | -(15)-010  |           |
| APPROVED:     |                    | SIGNATURE: | SCALE:        | DATE:      | Rev. No.: |
|               | MS                 |            | 1:100         | 06.07.2017 | *         |

VORBILD

ARCHITECTURE

www.vorbild.co.uk info@vorbild.co.uk

08 EXISTING REAR ELEVATION

A-(12)-010 1:50 @ A1,1:100 @ A3

CONSTRUCTION:

INSTALLATIONS:

EXISTING FRONT
AND REAR ELEVATION