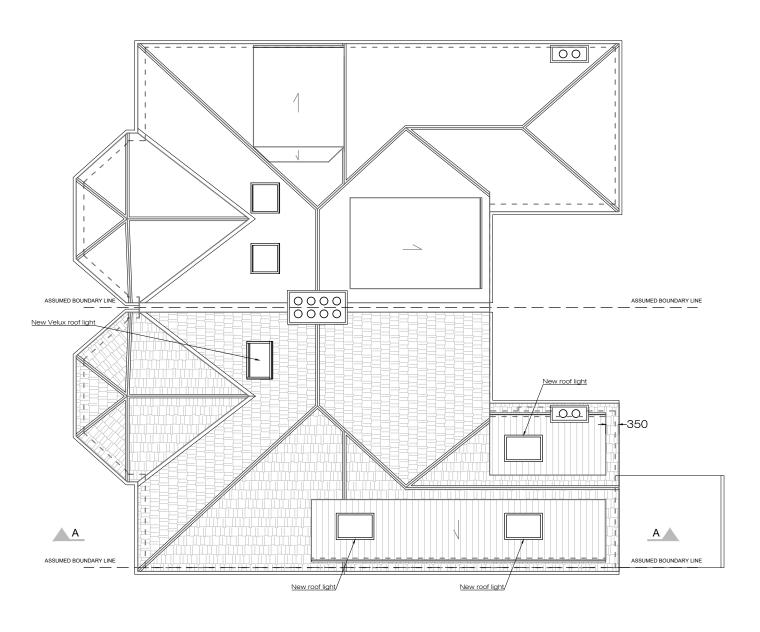

10 PROPOSED LOFT FLOOR PLAN
1:50 @ A1,1:100 @ A3

PROJECT NAME: CLIENT/PROJECT:

0782 209 Fordwych Road, London NW2 3NH

NOTES : All dimensions in millimetres. All dimensions and levels are to be check

> LD ARCHITECTURE LIMITED and may ird party in any form without written

| CONSTRUCTION:  | SHEET TITLE: |
|----------------|--------------|
| INSTALLATIONS: |              |
| INSTALLATIONS: |              |

PROPOSED

LOFT FLOOR PLAN

PROJECT NAME: CLIENT/PROJECT:

CONSTRUCTION: SHEET TITLE: INSTALLATIONS: INSTALLATIONS:

PROPOSED

ROOF PLAN

FOR PLANNING 0782 SW/MS A-(13)-012 DATE: 1:100 06.07.2017

0782 209 Fordwych Road, London NW2 3NH

12 PROPOSED SECTION A-A 1:50 @ A1,1:100 @ A3

PROJECT NAME: CLIENT/PRO

CLIENT/PROJECT:

0782 209 Fordwych Road, London NW2 3NH